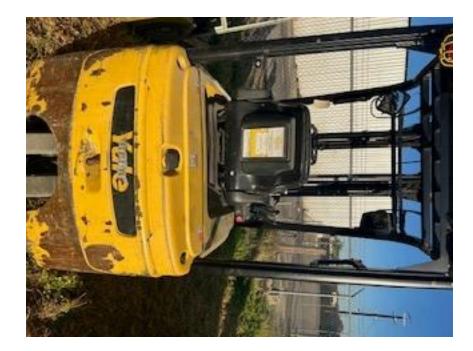

## **CONDITION REPORT - ELECTRIC**

| Manufacturer                 | Model      | Year<br>2020 | Serial Number<br>G807N15189U |           |  |
|------------------------------|------------|--------------|------------------------------|-----------|--|
| YALE                         | ERP040VT   |              |                              |           |  |
|                              |            |              |                              |           |  |
| Mast                         |            |              | Hours                        | 8558      |  |
| Mast Height Lowered          |            |              | Voltage                      |           |  |
| Mast Height Raised           |            |              | Attachment                   |           |  |
| Hydraulic Control Valve      |            |              | Directional Control          |           |  |
| Capacity                     | 4000       |              | Tires                        |           |  |
| Mast Condition               | Inspected  |              | Steering Pump Condition      | Inspected |  |
| Mast Comments                | Inspecieu  |              | Steering Pump Comments       | Inspected |  |
| Lift Cylinder Condition      | Inspected  |              | Hydraulic Pump Condition     | Inspected |  |
| Lift Cylinder Comments       | Inspecieu  |              | Hydraulic Pump Comments      | Inspected |  |
| Tilt Cylinder Condition      | Inspected  |              | Hydraulic Motor Condition    | Inspected |  |
| Tilt Cylinder Comments       | Inspecieu  |              | Hydraulic Motor Comments     | Inspected |  |
| Carriage Condition           | Inspected  |              | Control System Condition     | Inspected |  |
| Carriage Comments            | Inspecieu  |              | Control System Comments      | Inspected |  |
| Load Backrest Condition      | Inspected  |              | Control System Comments      |           |  |
| Load Backrest Comments       | Inspecieu  |              | Drive Motor Condition        | Inspected |  |
| Forks Condition              | Inspected  |              | Drive Motor Comments         | Inspected |  |
| Forks Comments               | inspected  |              | Differential Condition       | Inspected |  |
| T OKS COMMENTS               |            |              | Differential Comments        | mapected  |  |
| Overhead Guard Condition     | Inspected  |              | Drive Tires % Remaining      |           |  |
| Overhead Guard Comments      | inspected  |              | Drive Tires Condition        | Inspected |  |
| Overhead Guard Comments      |            |              | Steer Tires % Remaining      | mapeeted  |  |
| Seat Condition               | Inspected  |              | Steer Tires Condition        | Inspected |  |
| Seat Comments                | mspected   |              | Steer Axle Condition         | Inspected |  |
| ocal oonmonto                |            |              | Steer Axle Comments          | mopolicu  |  |
| General Appearance Condition | Inspected  |              | Brakes Condition             | Inspected |  |
| General Appearance Comments  | mopolitica |              | Brakes Comments              | mopolica  |  |
|                              |            |              |                              |           |  |
| General Comments             |            |              | Battery Present              | Yes       |  |
| Solid Unit                   |            |              | Charger Present              |           |  |
|                              |            |              |                              |           |  |
|                              |            |              | Electrical Condition         | Inspected |  |
|                              |            |              | Electrical Comments          |           |  |
|                              |            |              |                              |           |  |
|                              |            |              |                              |           |  |
|                              |            |              |                              |           |  |
|                              |            |              |                              |           |  |
|                              |            |              |                              |           |  |
|                              |            |              |                              |           |  |
|                              |            |              |                              |           |  |
|                              |            |              |                              |           |  |
|                              |            |              |                              |           |  |