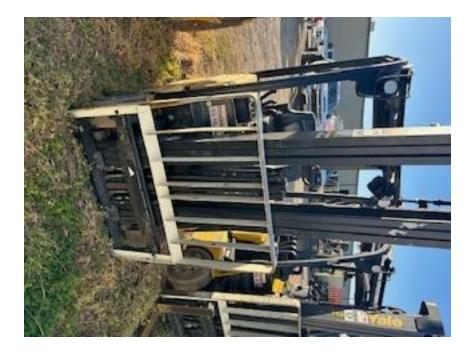

## **CONDITION REPORT - ELECTRIC**

| Manufacturer                 | Model      | Year<br>2020 | Serial Number<br>G807N15189U |           |  |
|------------------------------|------------|--------------|------------------------------|-----------|--|
| YALE                         | ERP040VT   |              |                              |           |  |
|                              |            |              |                              |           |  |
| Mast                         |            |              | Hours                        | 8558      |  |
| Mast Height Lowered          |            |              | Voltage                      |           |  |
| Mast Height Raised           |            |              | Attachment                   |           |  |
| Hydraulic Control Valve      |            |              | Directional Control          |           |  |
| Capacity                     | 4000       |              | Tires                        |           |  |
| Mast Condition               | Inspected  |              | Steering Pump Condition      | Inspected |  |
| Mast Comments                | Inspecieu  |              | Steering Pump Comments       | Inspected |  |
| Lift Cylinder Condition      | Inspected  |              | Hydraulic Pump Condition     | Inspected |  |
| Lift Cylinder Comments       | Inspecieu  |              | Hydraulic Pump Comments      | Inspected |  |
| Tilt Cylinder Condition      | Inspected  |              | Hydraulic Motor Condition    | Inspected |  |
| Tilt Cylinder Comments       | Inspecieu  |              | Hydraulic Motor Comments     | Inspected |  |
| Carriage Condition           | Inspected  |              | Control System Condition     | Inspected |  |
| Carriage Comments            | Inspecieu  |              | Control System Comments      | Inspected |  |
| Load Backrest Condition      | Inspected  |              | Control System Comments      |           |  |
| Load Backrest Comments       | Inspecieu  |              | Drive Motor Condition        | Inspected |  |
| Forks Condition              | Inspected  |              | Drive Motor Comments         | Inspected |  |
| Forks Comments               | inspected  |              | Differential Condition       | Inspected |  |
| T OKS COMMENTS               |            |              | Differential Comments        | mapected  |  |
| Overhead Guard Condition     | Inspected  |              | Drive Tires % Remaining      |           |  |
| Overhead Guard Comments      | inspected  |              | Drive Tires Condition        | Inspected |  |
| Overhead Guard Comments      |            |              | Steer Tires % Remaining      | mapeeted  |  |
| Seat Condition               | Inspected  |              | Steer Tires Condition        | Inspected |  |
| Seat Comments                | mspected   |              | Steer Axle Condition         | Inspected |  |
| ocal oonmonto                |            |              | Steer Axle Comments          | mopolicu  |  |
| General Appearance Condition | Inspected  |              | Brakes Condition             | Inspected |  |
| General Appearance Comments  | mopolitica |              | Brakes Comments              | mopolica  |  |
|                              |            |              |                              |           |  |
| General Comments             |            |              | Battery Present              | Yes       |  |
| Solid Unit                   |            |              | Charger Present              |           |  |
|                              |            |              |                              |           |  |
|                              |            |              | Electrical Condition         | Inspected |  |
|                              |            |              | Electrical Comments          |           |  |
|                              |            |              |                              |           |  |
|                              |            |              |                              |           |  |
|                              |            |              |                              |           |  |
|                              |            |              |                              |           |  |
|                              |            |              |                              |           |  |
|                              |            |              |                              |           |  |
|                              |            |              |                              |           |  |
|                              |            |              |                              |           |  |
|                              |            |              |                              |           |  |