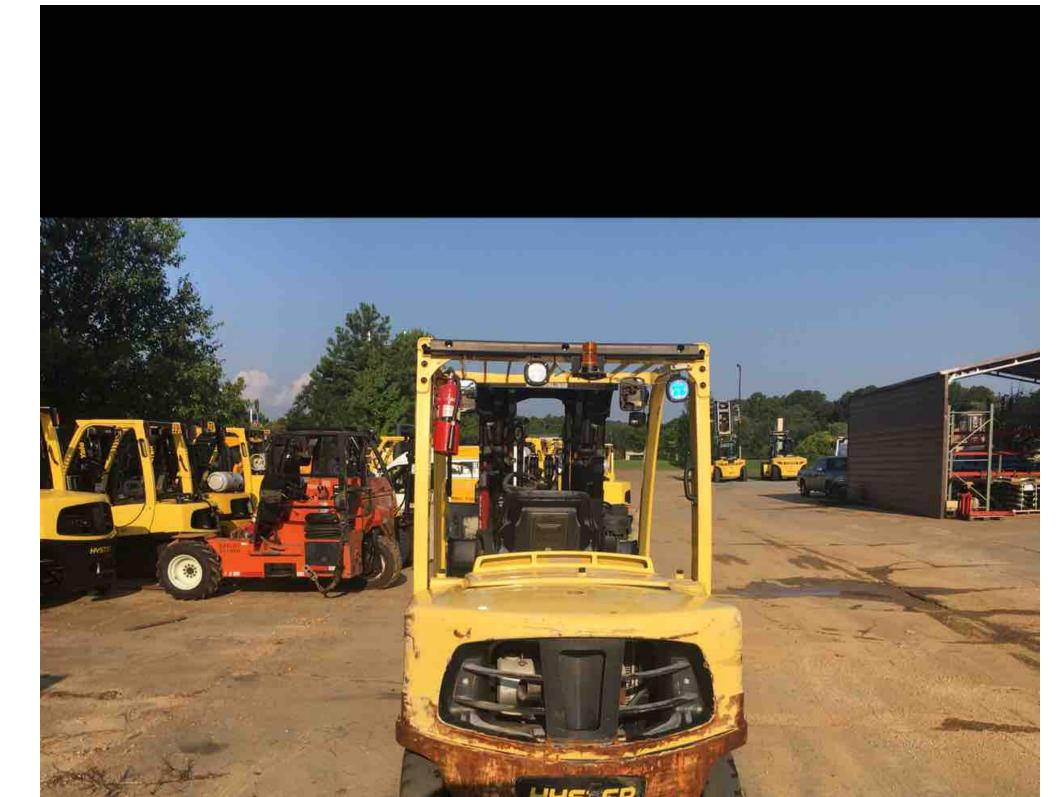

## **CONDITION REPORT - INTERNAL COMBUSTION**

| Manufacturer                                                                                                       | Model                 | Year                 | Serial Number              |                 |  |
|--------------------------------------------------------------------------------------------------------------------|-----------------------|----------------------|----------------------------|-----------------|--|
| HYSTER COMPANY                                                                                                     | H80FT                 | 2014                 | S005V03453M                |                 |  |
|                                                                                                                    |                       |                      |                            |                 |  |
| Mast                                                                                                               | 3 Stage FFL (Triplex) |                      | Hours                      | 5196            |  |
| Mast Height Lowered                                                                                                | 89                    |                      | Fuel                       | Diesel          |  |
| Mast Height Raised                                                                                                 | 186                   |                      | Attachment                 | Other           |  |
| Hydraulic Control Valve                                                                                            | 4-Function            |                      | Directional Control        | Monotrol        |  |
| Capacity                                                                                                           | 8000                  |                      | Tires                      | Solid Pneumatic |  |
| Mast Condition                                                                                                     |                       |                      | Engine                     | Kubota          |  |
| Mast Comments                                                                                                      |                       |                      | Engine Inspected Condition |                 |  |
| Lift Cylinder Condition                                                                                            |                       |                      | Engine Inspected Comments  |                 |  |
| Lift Cylinder Comments                                                                                             |                       |                      | Radiator Condition         |                 |  |
| Tilt Cylinder Condition                                                                                            |                       |                      | Radiator Comments          |                 |  |
| Tilt Cylinder Comments                                                                                             |                       |                      | Transmission/MDU Condition |                 |  |
| Carriage Condition                                                                                                 | Tight / loose         |                      | Transmission/MDU Comments  |                 |  |
| Carriage Comments                                                                                                  | Needs shims           |                      |                            |                 |  |
| Load Backrest Condition                                                                                            |                       |                      | Steering Pump Condition    |                 |  |
| Load Backrest Comments                                                                                             |                       |                      | Steering Pump Comments     |                 |  |
| Forks Condition                                                                                                    |                       |                      | Hydraulic Pump Condition   |                 |  |
| Forks Comments                                                                                                     |                       |                      | Hydraulic Pump Comments    |                 |  |
|                                                                                                                    |                       |                      | Hydraulic Motor Condition  |                 |  |
| Overhead Guard Condition                                                                                           |                       |                      | Hydraulic Motor Comments   |                 |  |
| Overhead Guard Comments                                                                                            |                       |                      | Control System Condition   |                 |  |
|                                                                                                                    |                       |                      | Control System Comments    |                 |  |
| Seat Condition                                                                                                     |                       |                      | •                          |                 |  |
| Seat Comments                                                                                                      |                       |                      | Differential Condition     |                 |  |
|                                                                                                                    |                       |                      | Differential Comments      |                 |  |
| General Appearance Condition                                                                                       | Good                  |                      | Drive Tires % Remaining    |                 |  |
| General Appearance Comments                                                                                        | Sheet metal damage    |                      | Drive Tires Condition      |                 |  |
| 1,1111111111111111111111111111111111111                                                                            |                       |                      | Steer Tires % Remaining    | 60              |  |
| General Comments                                                                                                   |                       |                      | Steer Tires Condition      |                 |  |
| Drive tire about 60 % use. right front fender bent up position. left fender bent Down on corner. hdy. fan stuck on |                       | Steer Axle Condition |                            |                 |  |
| Drive the about 60 % use. Tight from render bent up position, left lender bent bown on comer, hay, fan stuck on    |                       | Steer Axle Comments  |                            |                 |  |
|                                                                                                                    |                       |                      | Brakes Condition           |                 |  |
|                                                                                                                    |                       |                      | Brakes Comments            |                 |  |
|                                                                                                                    |                       |                      | Dranes Comments            |                 |  |
|                                                                                                                    |                       |                      | Electrical Condition       |                 |  |
|                                                                                                                    |                       |                      | Electrical Comments        |                 |  |
|                                                                                                                    |                       |                      |                            |                 |  |
|                                                                                                                    |                       |                      |                            |                 |  |
|                                                                                                                    |                       |                      |                            |                 |  |
|                                                                                                                    |                       |                      |                            |                 |  |
|                                                                                                                    |                       |                      |                            |                 |  |
| <u> </u>                                                                                                           |                       |                      | I                          |                 |  |