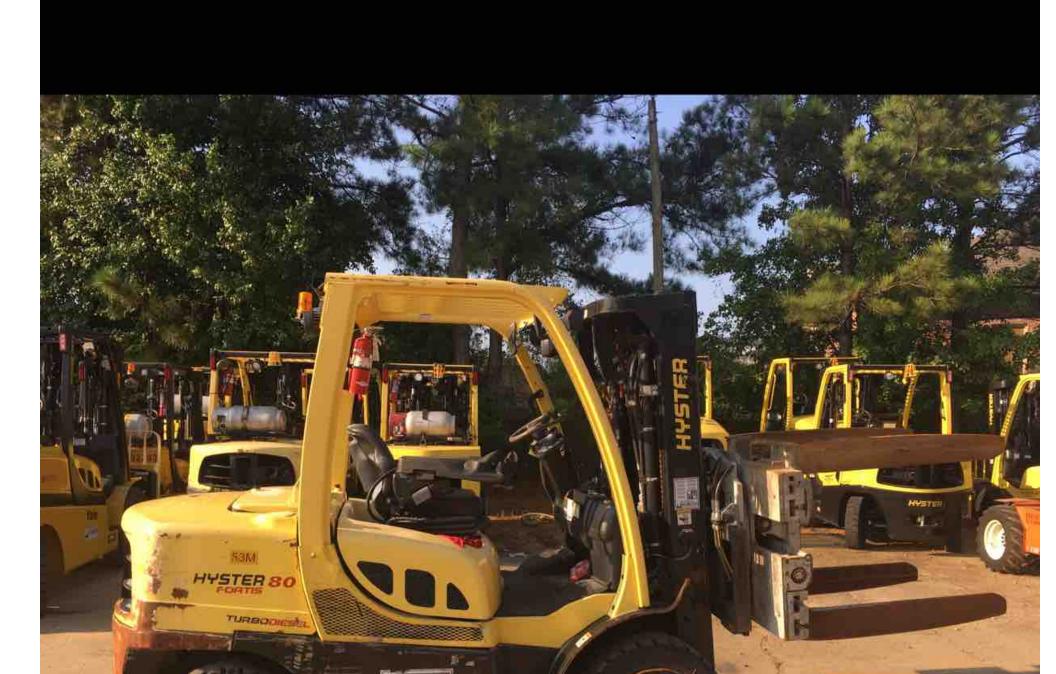

## **CONDITION REPORT - INTERNAL COMBUSTION**

| Manufacturer                                                                                                       | Model                 | Year                 | Serial Number              |                 |  |
|--------------------------------------------------------------------------------------------------------------------|-----------------------|----------------------|----------------------------|-----------------|--|
| HYSTER COMPANY                                                                                                     | H80FT                 | 2014                 | S005V03453M                |                 |  |
|                                                                                                                    |                       |                      |                            |                 |  |
| Mast                                                                                                               | 3 Stage FFL (Triplex) |                      | Hours                      | 5196            |  |
| Mast Height Lowered                                                                                                | 89                    |                      | Fuel                       | Diesel          |  |
| Mast Height Raised                                                                                                 | 186                   |                      | Attachment                 | Other           |  |
| Hydraulic Control Valve                                                                                            | 4-Function            |                      | Directional Control        | Monotrol        |  |
| Capacity                                                                                                           | 8000                  |                      | Tires                      | Solid Pneumatic |  |
| Mast Condition                                                                                                     |                       |                      | Engine                     | Kubota          |  |
| Mast Comments                                                                                                      |                       |                      | Engine Inspected Condition |                 |  |
| Lift Cylinder Condition                                                                                            |                       |                      | Engine Inspected Comments  |                 |  |
| Lift Cylinder Comments                                                                                             |                       |                      | Radiator Condition         |                 |  |
| Tilt Cylinder Condition                                                                                            |                       |                      | Radiator Comments          |                 |  |
| Tilt Cylinder Comments                                                                                             |                       |                      | Transmission/MDU Condition |                 |  |
| Carriage Condition                                                                                                 | Tight / loose         |                      | Transmission/MDU Comments  |                 |  |
| Carriage Comments                                                                                                  | Needs shims           |                      |                            |                 |  |
| Load Backrest Condition                                                                                            |                       |                      | Steering Pump Condition    |                 |  |
| Load Backrest Comments                                                                                             |                       |                      | Steering Pump Comments     |                 |  |
| Forks Condition                                                                                                    |                       |                      | Hydraulic Pump Condition   |                 |  |
| Forks Comments                                                                                                     |                       |                      | Hydraulic Pump Comments    |                 |  |
|                                                                                                                    |                       |                      | Hydraulic Motor Condition  |                 |  |
| Overhead Guard Condition                                                                                           |                       |                      | Hydraulic Motor Comments   |                 |  |
| Overhead Guard Comments                                                                                            |                       |                      | Control System Condition   |                 |  |
|                                                                                                                    |                       |                      | Control System Comments    |                 |  |
| Seat Condition                                                                                                     |                       |                      | •                          |                 |  |
| Seat Comments                                                                                                      |                       |                      | Differential Condition     |                 |  |
|                                                                                                                    |                       |                      | Differential Comments      |                 |  |
| General Appearance Condition                                                                                       | Good                  |                      | Drive Tires % Remaining    |                 |  |
| General Appearance Comments                                                                                        | Sheet metal damage    |                      | Drive Tires Condition      |                 |  |
| 1,1111111111111111111111111111111111111                                                                            |                       |                      | Steer Tires % Remaining    | 60              |  |
| General Comments                                                                                                   |                       |                      | Steer Tires Condition      |                 |  |
| Drive tire about 60 % use. right front fender bent up position. left fender bent Down on corner. hdy. fan stuck on |                       | Steer Axle Condition |                            |                 |  |
| Drive the about 60 % use. Tight from render bent up position, left lender bent bown on comer, hay, fan stuck on    |                       | Steer Axle Comments  |                            |                 |  |
|                                                                                                                    |                       |                      | Brakes Condition           |                 |  |
|                                                                                                                    |                       |                      | Brakes Comments            |                 |  |
|                                                                                                                    |                       |                      | Dranes Comments            |                 |  |
|                                                                                                                    |                       |                      | Electrical Condition       |                 |  |
|                                                                                                                    |                       |                      | Electrical Comments        |                 |  |
|                                                                                                                    |                       |                      |                            |                 |  |
|                                                                                                                    |                       |                      |                            |                 |  |
|                                                                                                                    |                       |                      |                            |                 |  |
|                                                                                                                    |                       |                      |                            |                 |  |
|                                                                                                                    |                       |                      |                            |                 |  |
| <u> </u>                                                                                                           |                       |                      | I                          |                 |  |