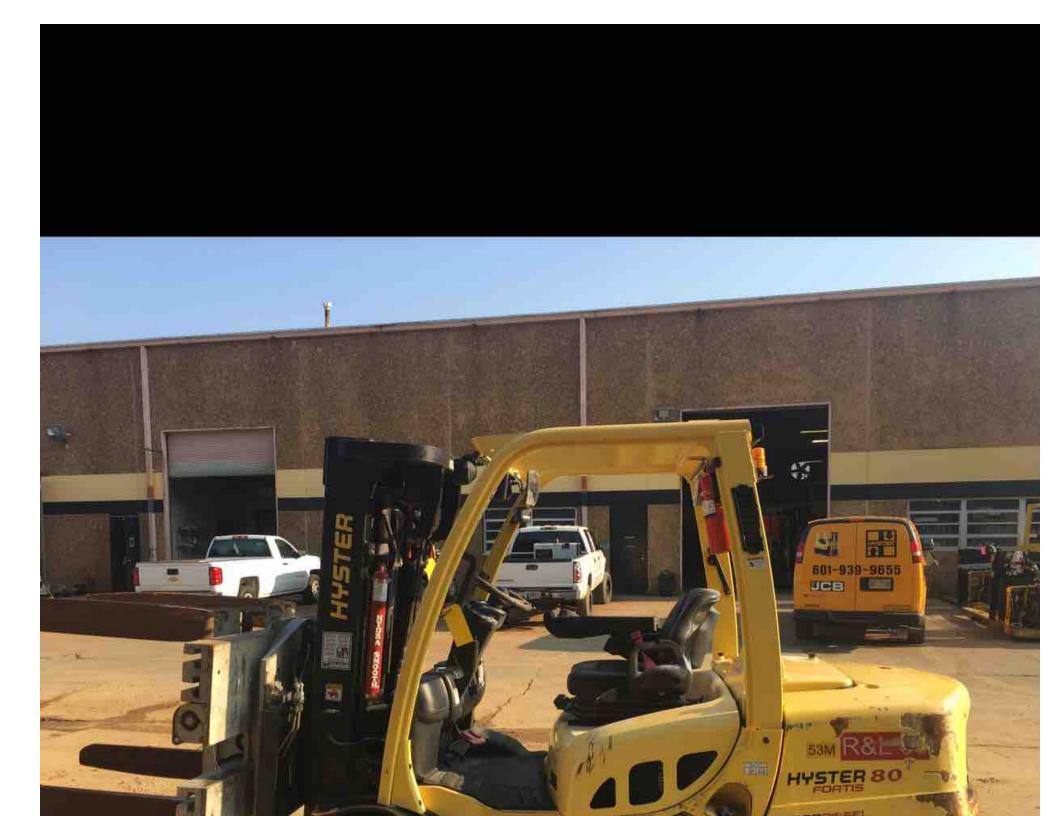

## **CONDITION REPORT - INTERNAL COMBUSTION**

| Manufacturer                                                                                                       | Model                 | Year                 | Serial Number              |                 |  |
|--------------------------------------------------------------------------------------------------------------------|-----------------------|----------------------|----------------------------|-----------------|--|
| HYSTER COMPANY                                                                                                     | H80FT                 | 2014                 | S005V03453M                |                 |  |
|                                                                                                                    |                       |                      |                            |                 |  |
| Mast                                                                                                               | 3 Stage FFL (Triplex) |                      | Hours                      | 5196            |  |
| Mast Height Lowered                                                                                                | 89                    |                      | Fuel                       | Diesel          |  |
| Mast Height Raised                                                                                                 | 186                   |                      | Attachment                 | Other           |  |
| Hydraulic Control Valve                                                                                            | 4-Function            |                      | Directional Control        | Monotrol        |  |
| Capacity                                                                                                           | 8000                  |                      | Tires                      | Solid Pneumatic |  |
| Mast Condition                                                                                                     |                       |                      | Engine                     | Kubota          |  |
| Mast Comments                                                                                                      |                       |                      | Engine Inspected Condition |                 |  |
| Lift Cylinder Condition                                                                                            |                       |                      | Engine Inspected Comments  |                 |  |
| Lift Cylinder Comments                                                                                             |                       |                      | Radiator Condition         |                 |  |
| Tilt Cylinder Condition                                                                                            |                       |                      | Radiator Comments          |                 |  |
| Tilt Cylinder Comments                                                                                             |                       |                      | Transmission/MDU Condition |                 |  |
| Carriage Condition                                                                                                 | Tight / loose         |                      | Transmission/MDU Comments  |                 |  |
| Carriage Comments                                                                                                  | Needs shims           |                      |                            |                 |  |
| Load Backrest Condition                                                                                            |                       |                      | Steering Pump Condition    |                 |  |
| Load Backrest Comments                                                                                             |                       |                      | Steering Pump Comments     |                 |  |
| Forks Condition                                                                                                    |                       |                      | Hydraulic Pump Condition   |                 |  |
| Forks Comments                                                                                                     |                       |                      | Hydraulic Pump Comments    |                 |  |
|                                                                                                                    |                       |                      | Hydraulic Motor Condition  |                 |  |
| Overhead Guard Condition                                                                                           |                       |                      | Hydraulic Motor Comments   |                 |  |
| Overhead Guard Comments                                                                                            |                       |                      | Control System Condition   |                 |  |
|                                                                                                                    |                       |                      | Control System Comments    |                 |  |
| Seat Condition                                                                                                     |                       |                      | •                          |                 |  |
| Seat Comments                                                                                                      |                       |                      | Differential Condition     |                 |  |
|                                                                                                                    |                       |                      | Differential Comments      |                 |  |
| General Appearance Condition                                                                                       | Good                  |                      | Drive Tires % Remaining    |                 |  |
| General Appearance Comments                                                                                        | Sheet metal damage    |                      | Drive Tires Condition      |                 |  |
| 1,1111111111111111111111111111111111111                                                                            |                       |                      | Steer Tires % Remaining    | 60              |  |
| General Comments                                                                                                   |                       |                      | Steer Tires Condition      |                 |  |
| Drive tire about 60 % use. right front fender bent up position. left fender bent Down on corner. hdy. fan stuck on |                       | Steer Axle Condition |                            |                 |  |
| Drive the about 60 % use. Tight from render bent up position, left lender bent bown on comer, hay, fan stuck on    |                       | Steer Axle Comments  |                            |                 |  |
|                                                                                                                    |                       |                      | Brakes Condition           |                 |  |
|                                                                                                                    |                       |                      | Brakes Comments            |                 |  |
|                                                                                                                    |                       |                      | Dranes Comments            |                 |  |
|                                                                                                                    |                       |                      | Electrical Condition       |                 |  |
|                                                                                                                    |                       |                      | Electrical Comments        |                 |  |
|                                                                                                                    |                       |                      |                            |                 |  |
|                                                                                                                    |                       |                      |                            |                 |  |
|                                                                                                                    |                       |                      |                            |                 |  |
|                                                                                                                    |                       |                      |                            |                 |  |
|                                                                                                                    |                       |                      |                            |                 |  |
| <u> </u>                                                                                                           |                       |                      | I                          |                 |  |