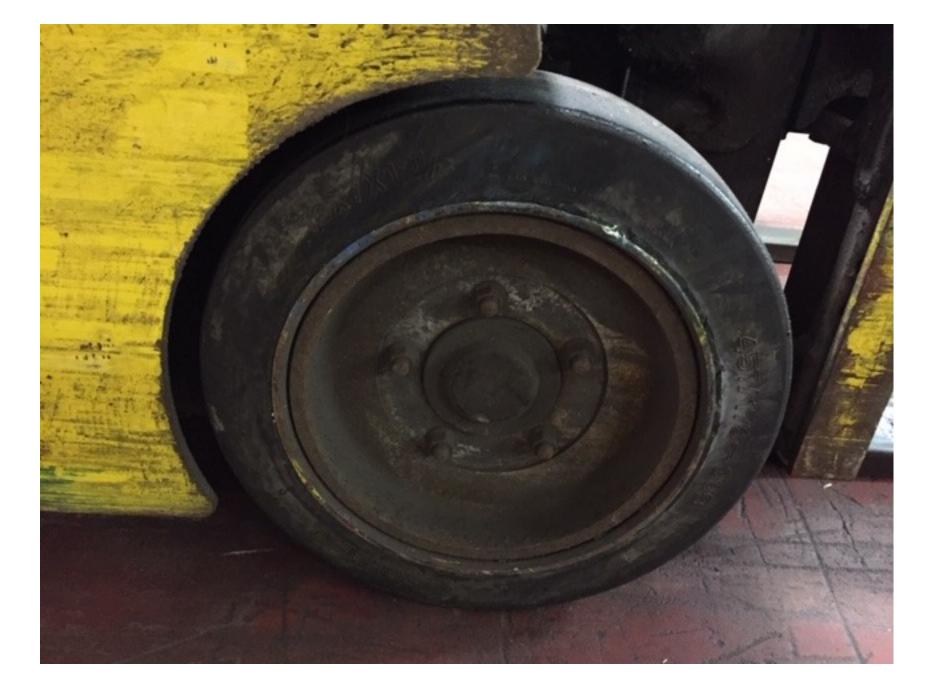

## **CONDITION REPORT - ELECTRIC**

| Manufacturer                        | Model                                   | Year               | Serial Number             |         |  |
|-------------------------------------|-----------------------------------------|--------------------|---------------------------|---------|--|
| HYSTER COMPANY                      | E40HSD2                                 | 2014               | B219N02517M               |         |  |
|                                     |                                         |                    |                           |         |  |
| Mast                                |                                         |                    | Hours                     | 5605    |  |
| Mast Height Lowered                 |                                         |                    | Voltage                   | 36 Volt |  |
| Mast Height Raised                  |                                         |                    | Attachment                |         |  |
| Hydraulic Control Valve             |                                         |                    | Directional Control       |         |  |
| Capacity                            |                                         |                    | Tires                     |         |  |
|                                     |                                         |                    |                           |         |  |
| Mast Condition                      |                                         |                    | Steering Pump Condition   |         |  |
| Mast Comments                       |                                         |                    | Steering Pump Comments    |         |  |
| Lift Cylinder Condition             |                                         |                    | Hydraulic Pump Condition  |         |  |
| Lift Cylinder Comments              |                                         |                    | Hydraulic Pump Comments   |         |  |
| Tilt Cylinder Condition             |                                         |                    | Hydraulic Motor Condition |         |  |
| Tilt Cylinder Comments              |                                         |                    | Hydraulic Motor Comments  |         |  |
| Carriage Condition                  |                                         |                    | Control System Condition  |         |  |
| Carriage Comments                   |                                         |                    | Control System Comments   |         |  |
| Load Backrest Condition             |                                         |                    |                           |         |  |
| Load Backrest Comments              |                                         |                    | Drive Motor Condition     |         |  |
| Forks Condition                     |                                         |                    | Drive Motor Comments      |         |  |
| Forks Comments                      |                                         |                    | Differential Condition    |         |  |
|                                     |                                         |                    | Differential Comments     |         |  |
| Overhead Guard Condition            |                                         |                    | Drive Tires % Remaining   |         |  |
| Overhead Guard Comments             |                                         |                    | Drive Tires Condition     |         |  |
|                                     |                                         |                    | Steer Tires % Remaining   |         |  |
| Seat Condition                      | Not applicable                          |                    | Steer Tires Condition     | Chunked |  |
| Seat Comments                       |                                         |                    | Steer Axle Condition      |         |  |
|                                     |                                         |                    | Steer Axle Comments       |         |  |
| General Appearance Condition        |                                         |                    | Brakes Condition          |         |  |
| General Appearance Comments         | Rust                                    |                    | Brakes Comments           |         |  |
|                                     |                                         |                    |                           |         |  |
| General Comments                    |                                         |                    | Battery Present           | Yes     |  |
| NO FIRE EXT PRESENT - NOT SURE IF S | SPEC'D WITH ONE UPON DELIVERYSTEER TIRE | ES - SPLIT IN HALF | Charger Present           |         |  |
| (LEFT SIDE)                         |                                         |                    |                           |         |  |
|                                     |                                         |                    | Electrical Condition      |         |  |
|                                     |                                         |                    | Electrical Comments       |         |  |
|                                     |                                         |                    |                           |         |  |
|                                     |                                         |                    |                           |         |  |
|                                     |                                         |                    |                           |         |  |
|                                     |                                         |                    |                           |         |  |
|                                     |                                         |                    |                           |         |  |
|                                     |                                         |                    |                           |         |  |
|                                     |                                         |                    |                           |         |  |
|                                     |                                         |                    |                           |         |  |
|                                     |                                         |                    |                           |         |  |

Mechanics Only Read Operating Manual located on seat or in

compartment operators

Size

18X7X12-1/8 Cushion

10.00X5X6.5 Poly 92 Duro

rious injury or death! llure to follow operating, pection, and maintenance ructions can cause CAPACITY WITH MAST EQUIPPED AS SHOWN VERTICAL AND