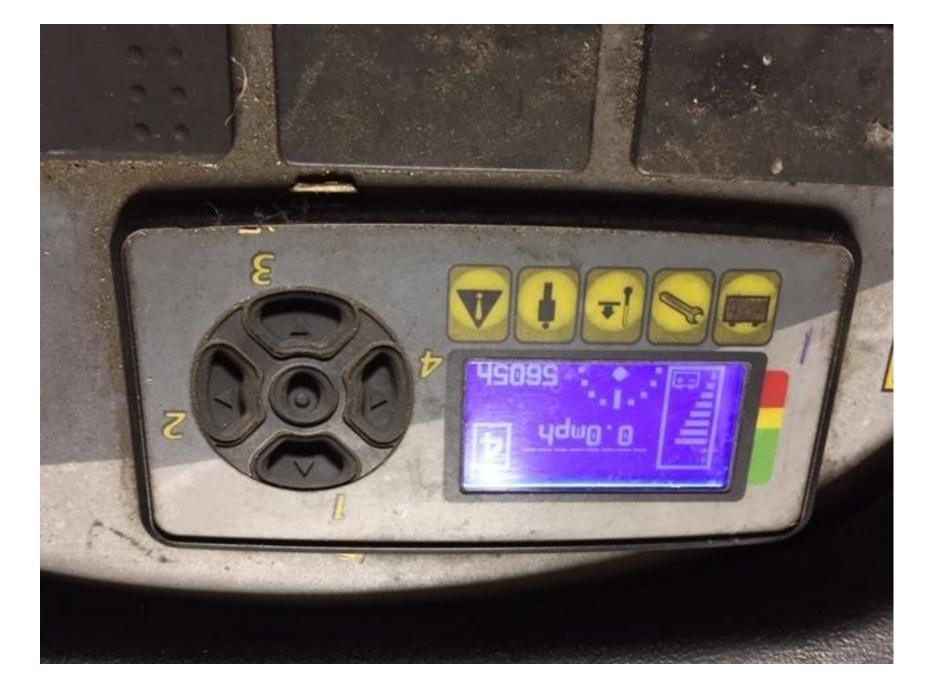

## **CONDITION REPORT - ELECTRIC**

| Manufacturer                        | Model                                   | Year               | Serial Number             |         |  |
|-------------------------------------|-----------------------------------------|--------------------|---------------------------|---------|--|
| HYSTER COMPANY                      | E40HSD2                                 | 2014               | B219N02517M               |         |  |
|                                     |                                         |                    |                           |         |  |
| Mast                                |                                         |                    | Hours                     | 5605    |  |
| Mast Height Lowered                 |                                         |                    | Voltage                   | 36 Volt |  |
| Mast Height Raised                  |                                         |                    | Attachment                |         |  |
| Hydraulic Control Valve             |                                         |                    | Directional Control       |         |  |
| Capacity                            |                                         |                    | Tires                     |         |  |
|                                     |                                         |                    |                           |         |  |
| Mast Condition                      |                                         |                    | Steering Pump Condition   |         |  |
| Mast Comments                       |                                         |                    | Steering Pump Comments    |         |  |
| Lift Cylinder Condition             |                                         |                    | Hydraulic Pump Condition  |         |  |
| Lift Cylinder Comments              |                                         |                    | Hydraulic Pump Comments   |         |  |
| Tilt Cylinder Condition             |                                         |                    | Hydraulic Motor Condition |         |  |
| Tilt Cylinder Comments              |                                         |                    | Hydraulic Motor Comments  |         |  |
| Carriage Condition                  |                                         |                    | Control System Condition  |         |  |
| Carriage Comments                   |                                         |                    | Control System Comments   |         |  |
| Load Backrest Condition             |                                         |                    |                           |         |  |
| Load Backrest Comments              |                                         |                    | Drive Motor Condition     |         |  |
| Forks Condition                     |                                         |                    | Drive Motor Comments      |         |  |
| Forks Comments                      |                                         |                    | Differential Condition    |         |  |
|                                     |                                         |                    | Differential Comments     |         |  |
| Overhead Guard Condition            |                                         |                    | Drive Tires % Remaining   |         |  |
| Overhead Guard Comments             |                                         |                    | Drive Tires Condition     |         |  |
|                                     |                                         |                    | Steer Tires % Remaining   |         |  |
| Seat Condition                      | Not applicable                          |                    | Steer Tires Condition     | Chunked |  |
| Seat Comments                       |                                         |                    | Steer Axle Condition      |         |  |
|                                     |                                         |                    | Steer Axle Comments       |         |  |
| General Appearance Condition        |                                         |                    | Brakes Condition          |         |  |
| General Appearance Comments         | Rust                                    |                    | Brakes Comments           |         |  |
|                                     |                                         |                    |                           |         |  |
| General Comments                    |                                         |                    | Battery Present           | Yes     |  |
| NO FIRE EXT PRESENT - NOT SURE IF S | SPEC'D WITH ONE UPON DELIVERYSTEER TIRE | ES - SPLIT IN HALF | Charger Present           |         |  |
| (LEFT SIDE)                         |                                         |                    |                           |         |  |
|                                     |                                         |                    | Electrical Condition      |         |  |
|                                     |                                         |                    | Electrical Comments       |         |  |
|                                     |                                         |                    |                           |         |  |
|                                     |                                         |                    |                           |         |  |
|                                     |                                         |                    |                           |         |  |
|                                     |                                         |                    |                           |         |  |
|                                     |                                         |                    |                           |         |  |
|                                     |                                         |                    |                           |         |  |
|                                     |                                         |                    |                           |         |  |
|                                     |                                         |                    |                           |         |  |
|                                     |                                         |                    |                           |         |  |