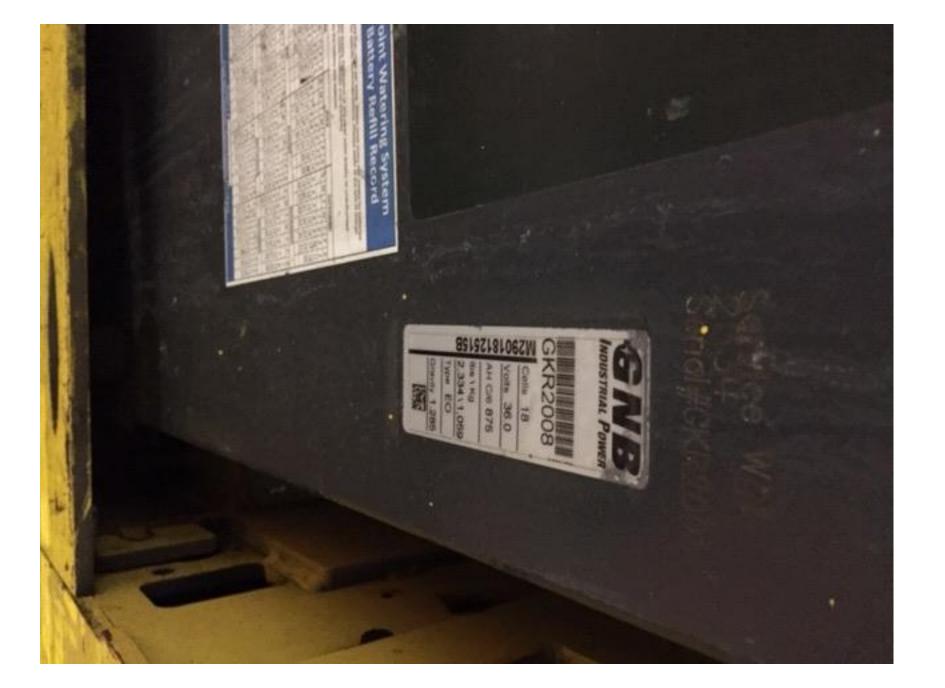

## **CONDITION REPORT - ELECTRIC**

| Manufacturer                        | Model                                   | Year               | Serial Number             |         |  |
|-------------------------------------|-----------------------------------------|--------------------|---------------------------|---------|--|
| HYSTER COMPANY                      | E40HSD2                                 | 2014               | B219N02517M               |         |  |
|                                     |                                         |                    |                           |         |  |
| Mast                                |                                         |                    | Hours                     | 5605    |  |
| Mast Height Lowered                 |                                         |                    | Voltage                   | 36 Volt |  |
| Mast Height Raised                  |                                         |                    | Attachment                |         |  |
| Hydraulic Control Valve             |                                         |                    | Directional Control       |         |  |
| Capacity                            |                                         |                    | Tires                     |         |  |
|                                     |                                         |                    |                           |         |  |
| Mast Condition                      |                                         |                    | Steering Pump Condition   |         |  |
| Mast Comments                       |                                         |                    | Steering Pump Comments    |         |  |
| Lift Cylinder Condition             |                                         |                    | Hydraulic Pump Condition  |         |  |
| Lift Cylinder Comments              |                                         |                    | Hydraulic Pump Comments   |         |  |
| Tilt Cylinder Condition             |                                         |                    | Hydraulic Motor Condition |         |  |
| Tilt Cylinder Comments              |                                         |                    | Hydraulic Motor Comments  |         |  |
| Carriage Condition                  |                                         |                    | Control System Condition  |         |  |
| Carriage Comments                   |                                         |                    | Control System Comments   |         |  |
| Load Backrest Condition             |                                         |                    |                           |         |  |
| Load Backrest Comments              |                                         |                    | Drive Motor Condition     |         |  |
| Forks Condition                     |                                         |                    | Drive Motor Comments      |         |  |
| Forks Comments                      |                                         |                    | Differential Condition    |         |  |
|                                     |                                         |                    | Differential Comments     |         |  |
| Overhead Guard Condition            |                                         |                    | Drive Tires % Remaining   |         |  |
| Overhead Guard Comments             |                                         |                    | Drive Tires Condition     |         |  |
|                                     |                                         |                    | Steer Tires % Remaining   |         |  |
| Seat Condition                      | Not applicable                          |                    | Steer Tires Condition     | Chunked |  |
| Seat Comments                       |                                         |                    | Steer Axle Condition      |         |  |
|                                     |                                         |                    | Steer Axle Comments       |         |  |
| General Appearance Condition        |                                         |                    | Brakes Condition          |         |  |
| General Appearance Comments         | Rust                                    |                    | Brakes Comments           |         |  |
|                                     |                                         |                    |                           |         |  |
| General Comments                    |                                         |                    | Battery Present           | Yes     |  |
| NO FIRE EXT PRESENT - NOT SURE IF S | SPEC'D WITH ONE UPON DELIVERYSTEER TIRE | ES - SPLIT IN HALF | Charger Present           |         |  |
| (LEFT SIDE)                         |                                         |                    |                           |         |  |
|                                     |                                         |                    | Electrical Condition      |         |  |
|                                     |                                         |                    | Electrical Comments       |         |  |
|                                     |                                         |                    |                           |         |  |
|                                     |                                         |                    |                           |         |  |
|                                     |                                         |                    |                           |         |  |
|                                     |                                         |                    |                           |         |  |
|                                     |                                         |                    |                           |         |  |
|                                     |                                         |                    |                           |         |  |
|                                     |                                         |                    |                           |         |  |
|                                     |                                         |                    |                           |         |  |
|                                     |                                         |                    |                           |         |  |

| Inspector Company Name | BRIGGS EQUIPMENT | Inspection Date | 6/7/2019 3:44:49 PM |
|------------------------|------------------|-----------------|---------------------|
| Inspector Name         | Christian Dano   |                 |                     |