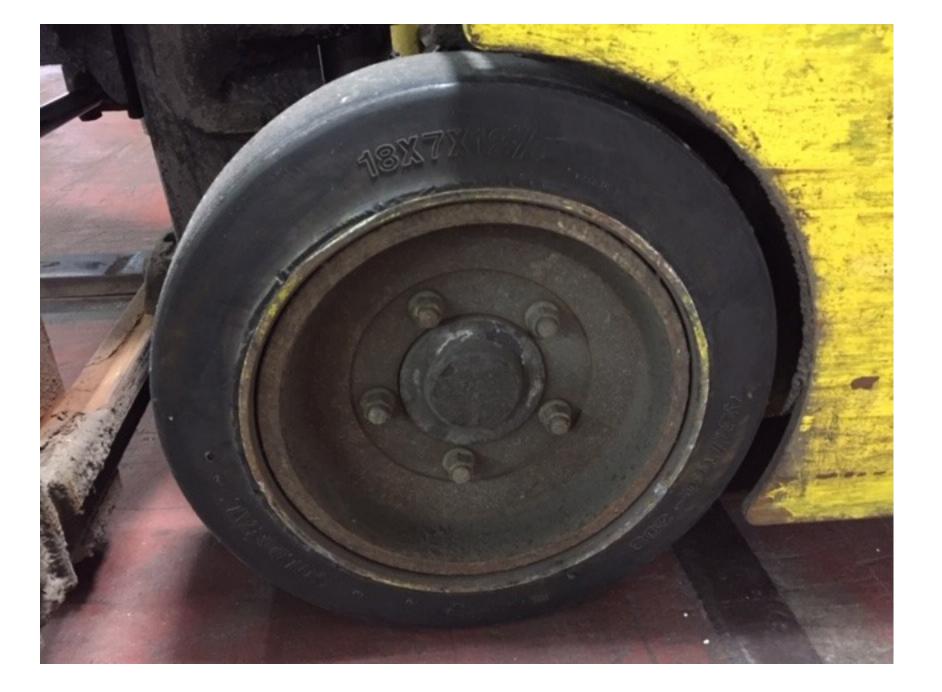

## **CONDITION REPORT - ELECTRIC**

| Manufacturer                        | Model                                   | Year               | Serial Number             |         |  |
|-------------------------------------|-----------------------------------------|--------------------|---------------------------|---------|--|
| HYSTER COMPANY                      | E40HSD2                                 | 2014               | B219N02517M               |         |  |
|                                     |                                         |                    |                           |         |  |
| Mast                                |                                         |                    | Hours                     | 5605    |  |
| Mast Height Lowered                 |                                         |                    | Voltage                   | 36 Volt |  |
| Mast Height Raised                  |                                         |                    | Attachment                |         |  |
| Hydraulic Control Valve             |                                         |                    | Directional Control       |         |  |
| Capacity                            |                                         |                    | Tires                     |         |  |
|                                     |                                         |                    |                           |         |  |
| Mast Condition                      |                                         |                    | Steering Pump Condition   |         |  |
| Mast Comments                       |                                         |                    | Steering Pump Comments    |         |  |
| Lift Cylinder Condition             |                                         |                    | Hydraulic Pump Condition  |         |  |
| Lift Cylinder Comments              |                                         |                    | Hydraulic Pump Comments   |         |  |
| Tilt Cylinder Condition             |                                         |                    | Hydraulic Motor Condition |         |  |
| Tilt Cylinder Comments              |                                         |                    | Hydraulic Motor Comments  |         |  |
| Carriage Condition                  |                                         |                    | Control System Condition  |         |  |
| Carriage Comments                   |                                         |                    | Control System Comments   |         |  |
| Load Backrest Condition             |                                         |                    |                           |         |  |
| Load Backrest Comments              |                                         |                    | Drive Motor Condition     |         |  |
| Forks Condition                     |                                         |                    | Drive Motor Comments      |         |  |
| Forks Comments                      |                                         |                    | Differential Condition    |         |  |
|                                     |                                         |                    | Differential Comments     |         |  |
| Overhead Guard Condition            |                                         |                    | Drive Tires % Remaining   |         |  |
| Overhead Guard Comments             |                                         |                    | Drive Tires Condition     |         |  |
|                                     |                                         |                    | Steer Tires % Remaining   |         |  |
| Seat Condition                      | Not applicable                          |                    | Steer Tires Condition     | Chunked |  |
| Seat Comments                       |                                         |                    | Steer Axle Condition      |         |  |
|                                     |                                         |                    | Steer Axle Comments       |         |  |
| General Appearance Condition        |                                         |                    | Brakes Condition          |         |  |
| General Appearance Comments         | Rust                                    |                    | Brakes Comments           |         |  |
|                                     |                                         |                    |                           |         |  |
| General Comments                    |                                         |                    | Battery Present           | Yes     |  |
| NO FIRE EXT PRESENT - NOT SURE IF S | SPEC'D WITH ONE UPON DELIVERYSTEER TIRE | ES - SPLIT IN HALF | Charger Present           |         |  |
| (LEFT SIDE)                         |                                         |                    |                           |         |  |
|                                     |                                         |                    | Electrical Condition      |         |  |
|                                     |                                         |                    | Electrical Comments       |         |  |
|                                     |                                         |                    |                           |         |  |
|                                     |                                         |                    |                           |         |  |
|                                     |                                         |                    |                           |         |  |
|                                     |                                         |                    |                           |         |  |
|                                     |                                         |                    |                           |         |  |
|                                     |                                         |                    |                           |         |  |
|                                     |                                         |                    |                           |         |  |
|                                     |                                         |                    |                           |         |  |
|                                     |                                         |                    |                           |         |  |

Mechanics Only Read Operating Manual located on seat or in

compartment operators

Size

18X7X12-1/8 Cushion

10.00X5X6.5 Poly 92 Duro

rious injury or death! llure to follow operating, pection, and maintenance ructions can cause CAPACITY WITH MAST EQUIPPED AS SHOWN VERTICAL AND