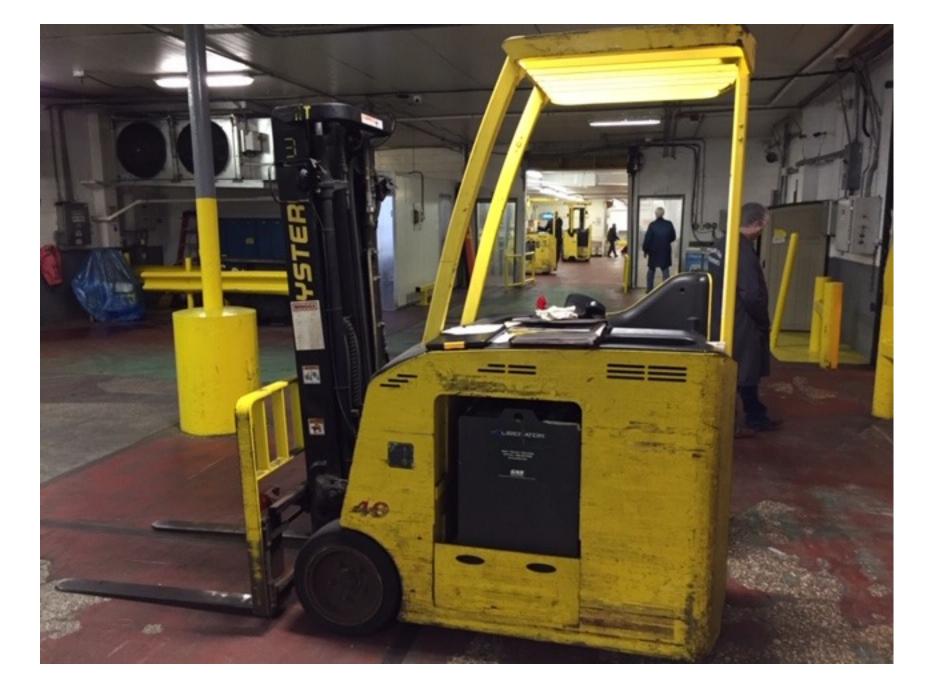

## **CONDITION REPORT - ELECTRIC**

| Manufacturer                        | Model                                   | Year               | Serial Number             |         |  |
|-------------------------------------|-----------------------------------------|--------------------|---------------------------|---------|--|
| HYSTER COMPANY                      | E40HSD2                                 | 2014               | B219N02517M               |         |  |
|                                     |                                         |                    |                           |         |  |
| Mast                                |                                         |                    | Hours                     | 5605    |  |
| Mast Height Lowered                 |                                         |                    | Voltage                   | 36 Volt |  |
| Mast Height Raised                  |                                         |                    | Attachment                |         |  |
| Hydraulic Control Valve             |                                         |                    | Directional Control       |         |  |
| Capacity                            |                                         |                    | Tires                     |         |  |
|                                     |                                         |                    |                           |         |  |
| Mast Condition                      |                                         |                    | Steering Pump Condition   |         |  |
| Mast Comments                       |                                         |                    | Steering Pump Comments    |         |  |
| Lift Cylinder Condition             |                                         |                    | Hydraulic Pump Condition  |         |  |
| Lift Cylinder Comments              |                                         |                    | Hydraulic Pump Comments   |         |  |
| Tilt Cylinder Condition             |                                         |                    | Hydraulic Motor Condition |         |  |
| Tilt Cylinder Comments              |                                         |                    | Hydraulic Motor Comments  |         |  |
| Carriage Condition                  |                                         |                    | Control System Condition  |         |  |
| Carriage Comments                   |                                         |                    | Control System Comments   |         |  |
| Load Backrest Condition             |                                         |                    |                           |         |  |
| Load Backrest Comments              |                                         |                    | Drive Motor Condition     |         |  |
| Forks Condition                     |                                         |                    | Drive Motor Comments      |         |  |
| Forks Comments                      |                                         |                    | Differential Condition    |         |  |
|                                     |                                         |                    | Differential Comments     |         |  |
| Overhead Guard Condition            |                                         |                    | Drive Tires % Remaining   |         |  |
| Overhead Guard Comments             |                                         |                    | Drive Tires Condition     |         |  |
|                                     |                                         |                    | Steer Tires % Remaining   |         |  |
| Seat Condition                      | Not applicable                          |                    | Steer Tires Condition     | Chunked |  |
| Seat Comments                       |                                         |                    | Steer Axle Condition      |         |  |
|                                     |                                         |                    | Steer Axle Comments       |         |  |
| General Appearance Condition        |                                         |                    | Brakes Condition          |         |  |
| General Appearance Comments         | Rust                                    |                    | Brakes Comments           |         |  |
|                                     |                                         |                    |                           |         |  |
| General Comments                    |                                         |                    | Battery Present           | Yes     |  |
| NO FIRE EXT PRESENT - NOT SURE IF S | SPEC'D WITH ONE UPON DELIVERYSTEER TIRE | ES - SPLIT IN HALF | Charger Present           |         |  |
| (LEFT SIDE)                         |                                         |                    |                           |         |  |
|                                     |                                         |                    | Electrical Condition      |         |  |
|                                     |                                         |                    | Electrical Comments       |         |  |
|                                     |                                         |                    |                           |         |  |
|                                     |                                         |                    |                           |         |  |
|                                     |                                         |                    |                           |         |  |
|                                     |                                         |                    |                           |         |  |
|                                     |                                         |                    |                           |         |  |
|                                     |                                         |                    |                           |         |  |
|                                     |                                         |                    |                           |         |  |
|                                     |                                         |                    |                           |         |  |
|                                     |                                         |                    |                           |         |  |