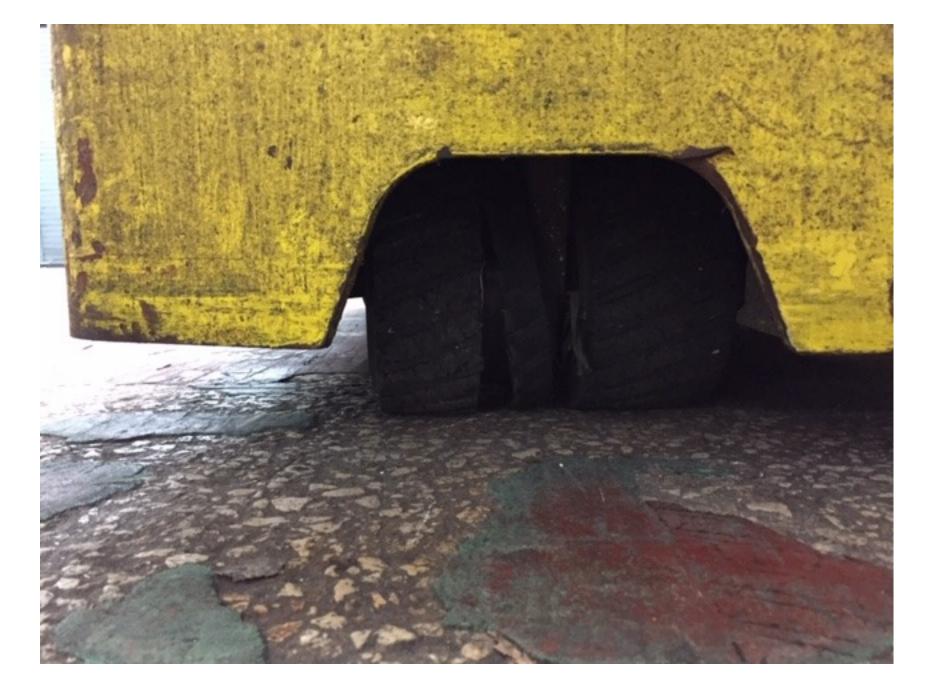

## **CONDITION REPORT - ELECTRIC**

| Manufacturer                        | Model                                   | Year               | Serial Number             |         |  |
|-------------------------------------|-----------------------------------------|--------------------|---------------------------|---------|--|
| HYSTER COMPANY                      | E40HSD2                                 | 2014               | B219N02517M               |         |  |
|                                     |                                         |                    |                           |         |  |
| Mast                                |                                         |                    | Hours                     | 5605    |  |
| Mast Height Lowered                 |                                         |                    | Voltage                   | 36 Volt |  |
| Mast Height Raised                  |                                         |                    | Attachment                |         |  |
| Hydraulic Control Valve             |                                         |                    | Directional Control       |         |  |
| Capacity                            |                                         |                    | Tires                     |         |  |
|                                     |                                         |                    |                           |         |  |
| Mast Condition                      |                                         |                    | Steering Pump Condition   |         |  |
| Mast Comments                       |                                         |                    | Steering Pump Comments    |         |  |
| Lift Cylinder Condition             |                                         |                    | Hydraulic Pump Condition  |         |  |
| Lift Cylinder Comments              |                                         |                    | Hydraulic Pump Comments   |         |  |
| Tilt Cylinder Condition             |                                         |                    | Hydraulic Motor Condition |         |  |
| Tilt Cylinder Comments              |                                         |                    | Hydraulic Motor Comments  |         |  |
| Carriage Condition                  |                                         |                    | Control System Condition  |         |  |
| Carriage Comments                   |                                         |                    | Control System Comments   |         |  |
| Load Backrest Condition             |                                         |                    |                           |         |  |
| Load Backrest Comments              |                                         |                    | Drive Motor Condition     |         |  |
| Forks Condition                     |                                         |                    | Drive Motor Comments      |         |  |
| Forks Comments                      |                                         |                    | Differential Condition    |         |  |
|                                     |                                         |                    | Differential Comments     |         |  |
| Overhead Guard Condition            |                                         |                    | Drive Tires % Remaining   |         |  |
| Overhead Guard Comments             |                                         |                    | Drive Tires Condition     |         |  |
|                                     |                                         |                    | Steer Tires % Remaining   |         |  |
| Seat Condition                      | Not applicable                          |                    | Steer Tires Condition     | Chunked |  |
| Seat Comments                       |                                         |                    | Steer Axle Condition      |         |  |
|                                     |                                         |                    | Steer Axle Comments       |         |  |
| General Appearance Condition        |                                         |                    | Brakes Condition          |         |  |
| General Appearance Comments         | Rust                                    |                    | Brakes Comments           |         |  |
|                                     |                                         |                    |                           |         |  |
| General Comments                    |                                         |                    | Battery Present           | Yes     |  |
| NO FIRE EXT PRESENT - NOT SURE IF S | SPEC'D WITH ONE UPON DELIVERYSTEER TIRE | ES - SPLIT IN HALF | Charger Present           |         |  |
| (LEFT SIDE)                         |                                         |                    |                           |         |  |
|                                     |                                         |                    | Electrical Condition      |         |  |
|                                     |                                         |                    | Electrical Comments       |         |  |
|                                     |                                         |                    |                           |         |  |
|                                     |                                         |                    |                           |         |  |
|                                     |                                         |                    |                           |         |  |
|                                     |                                         |                    |                           |         |  |
|                                     |                                         |                    |                           |         |  |
|                                     |                                         |                    |                           |         |  |
|                                     |                                         |                    |                           |         |  |
|                                     |                                         |                    |                           |         |  |
|                                     |                                         |                    |                           |         |  |