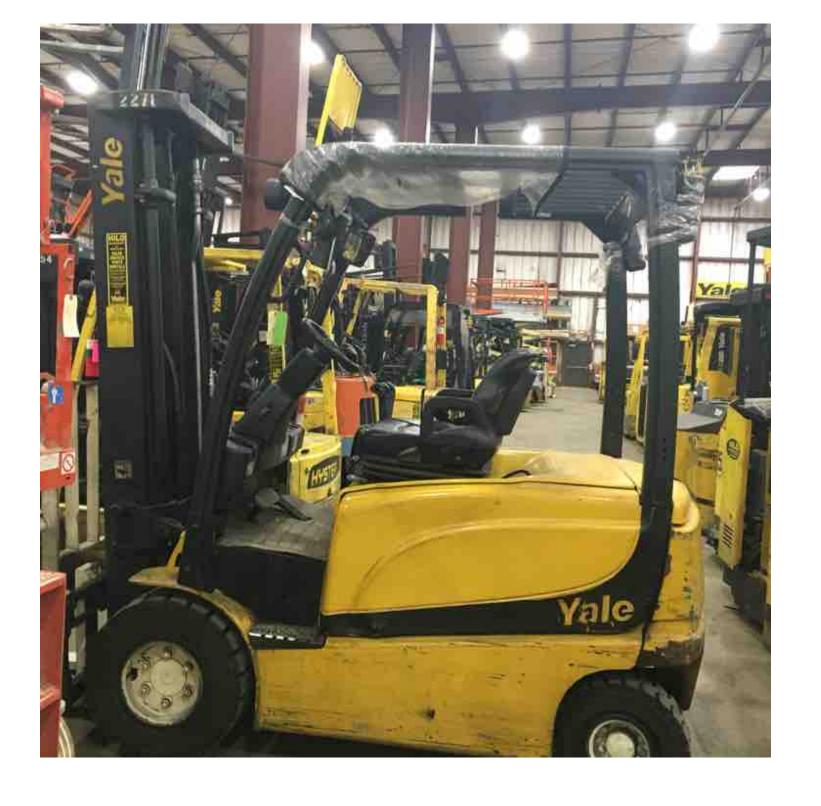

## **CONDITION REPORT - ELECTRIC**

| Manufacturer                                                            | Model                 | Year | Serial Number             |           |  |
|-------------------------------------------------------------------------|-----------------------|------|---------------------------|-----------|--|
| YALE MANUFACTURER                                                       | ERP050VF              | 2014 | A976B04112M               |           |  |
| Mast                                                                    | 3 Stage FFL (Triplex) |      | House                     | 11285     |  |
| Mast Height Lowered                                                     |                       |      | Hours<br>Voltage          | 11200     |  |
| 1                                                                       | 189                   |      | <del>-</del>              |           |  |
| Mast Height Raised                                                      | 218.5                 |      | Attachment                | Lauran    |  |
| Hydraulic Control Valve                                                 | 3-Function            |      | Directional Control       | Lever     |  |
| Capacity                                                                | 5000                  |      | Tires                     | Pneumatic |  |
| Mast Condition                                                          |                       |      | Steering Pump Condition   |           |  |
| Mast Comments                                                           |                       |      | Steering Pump Comments    |           |  |
| Lift Cylinder Condition                                                 |                       |      | Hydraulic Pump Condition  |           |  |
| Lift Cylinder Comments                                                  |                       |      | Hydraulic Pump Comments   |           |  |
| Tilt Cylinder Condition                                                 |                       |      | Hydraulic Motor Condition |           |  |
| Tilt Cylinder Comments                                                  |                       |      | Hydraulic Motor Comments  |           |  |
| Carriage Condition                                                      |                       |      | Control System Condition  |           |  |
| Carriage Comments                                                       |                       |      | Control System Comments   |           |  |
| Load Backrest Condition                                                 | Damaged               |      | ,                         |           |  |
| Load Backrest Comments                                                  | bent                  |      | Drive Motor Condition     |           |  |
| Forks Condition                                                         |                       |      | Drive Motor Comments      |           |  |
| Forks Comments                                                          |                       |      | Differential Condition    |           |  |
|                                                                         |                       |      | Differential Comments     |           |  |
| Overhead Guard Condition                                                |                       |      | Drive Tires % Remaining   | 80%       |  |
| Overhead Guard Comments                                                 |                       |      | Drive Tires Condition     | 3373      |  |
| Cromoda Cadra Commonio                                                  |                       |      | Steer Tires % Remaining   | 80%       |  |
| Seat Condition                                                          |                       |      | Steer Tires Condition     | 3070      |  |
| Seat Comments                                                           |                       |      | Steer Axle Condition      |           |  |
| Seat Comments                                                           |                       |      | Steer Axle Comments       |           |  |
| General Appearance Condition                                            | Fair                  |      | Brakes Condition          |           |  |
| General Appearance Comments                                             | Fall                  |      | Brakes Comments           |           |  |
| General Appearance Comments                                             |                       |      | Diakes Comments           |           |  |
| General Comments                                                        |                       |      | Battery Present           | Yes       |  |
| (2) BROKEN TAIL LIGHTS-missing brackets and hardware. MISSING B/U ALARM |                       |      | Charger Present           |           |  |
|                                                                         |                       |      | Electrical Condition      |           |  |
|                                                                         |                       |      | Electrical Comments       |           |  |
|                                                                         |                       |      | Electrical Comments       |           |  |
|                                                                         |                       |      |                           |           |  |
|                                                                         |                       |      |                           |           |  |
|                                                                         |                       |      |                           |           |  |
|                                                                         |                       |      |                           |           |  |
|                                                                         |                       |      |                           |           |  |
|                                                                         |                       |      |                           |           |  |
|                                                                         |                       |      |                           |           |  |
|                                                                         |                       |      |                           |           |  |