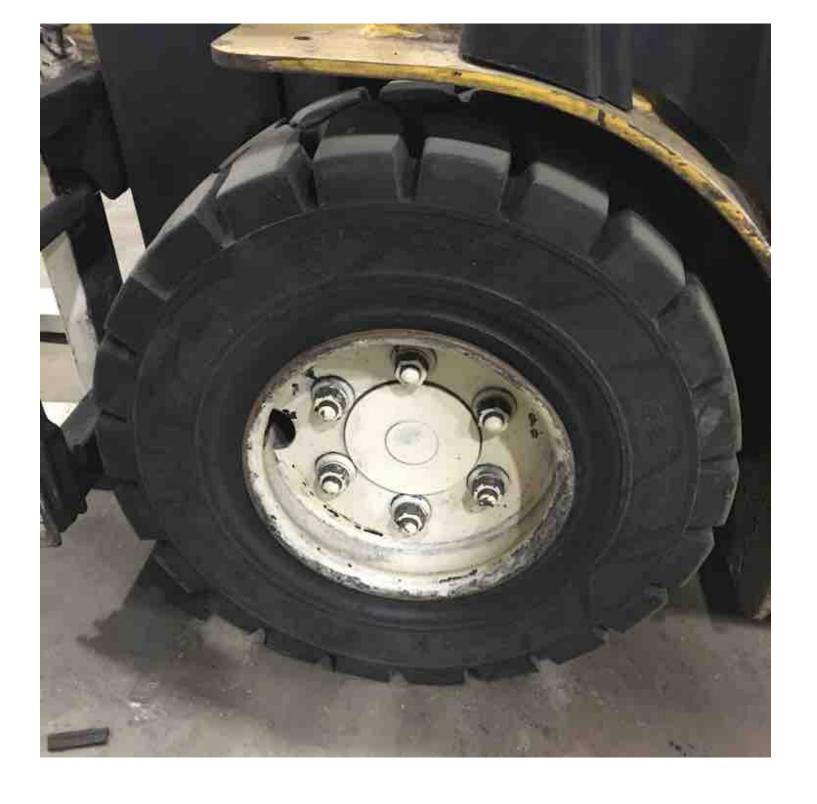

## **CONDITION REPORT - ELECTRIC**

| Manufacturer                                                            | Model                 | Year | Serial Number             |           |  |
|-------------------------------------------------------------------------|-----------------------|------|---------------------------|-----------|--|
| YALE MANUFACTURER                                                       | ERP050VF              | 2014 | A976B04112M               |           |  |
| Mast                                                                    | 3 Stage FFL (Triplex) |      | House                     | 11285     |  |
| Mast Height Lowered                                                     |                       |      | Hours<br>Voltage          | 11200     |  |
| 1                                                                       | 189                   |      | <del>-</del>              |           |  |
| Mast Height Raised                                                      | 218.5                 |      | Attachment                | Lauran    |  |
| Hydraulic Control Valve                                                 | 3-Function            |      | Directional Control       | Lever     |  |
| Capacity                                                                | 5000                  |      | Tires                     | Pneumatic |  |
| Mast Condition                                                          |                       |      | Steering Pump Condition   |           |  |
| Mast Comments                                                           |                       |      | Steering Pump Comments    |           |  |
| Lift Cylinder Condition                                                 |                       |      | Hydraulic Pump Condition  |           |  |
| Lift Cylinder Comments                                                  |                       |      | Hydraulic Pump Comments   |           |  |
| Tilt Cylinder Condition                                                 |                       |      | Hydraulic Motor Condition |           |  |
| Tilt Cylinder Comments                                                  |                       |      | Hydraulic Motor Comments  |           |  |
| Carriage Condition                                                      |                       |      | Control System Condition  |           |  |
| Carriage Comments                                                       |                       |      | Control System Comments   |           |  |
| Load Backrest Condition                                                 | Damaged               |      | ,                         |           |  |
| Load Backrest Comments                                                  | bent                  |      | Drive Motor Condition     |           |  |
| Forks Condition                                                         |                       |      | Drive Motor Comments      |           |  |
| Forks Comments                                                          |                       |      | Differential Condition    |           |  |
|                                                                         |                       |      | Differential Comments     |           |  |
| Overhead Guard Condition                                                |                       |      | Drive Tires % Remaining   | 80%       |  |
| Overhead Guard Comments                                                 |                       |      | Drive Tires Condition     | 3373      |  |
| Cromoda Cadra Commonio                                                  |                       |      | Steer Tires % Remaining   | 80%       |  |
| Seat Condition                                                          |                       |      | Steer Tires Condition     | 3070      |  |
| Seat Comments                                                           |                       |      | Steer Axle Condition      |           |  |
| Seat Comments                                                           |                       |      | Steer Axle Comments       |           |  |
| General Appearance Condition                                            | Fair                  |      | Brakes Condition          |           |  |
| General Appearance Comments                                             | Fall                  |      | Brakes Comments           |           |  |
| General Appearance Comments                                             |                       |      | Diakes Comments           |           |  |
| General Comments                                                        |                       |      | Battery Present           | Yes       |  |
| (2) BROKEN TAIL LIGHTS-missing brackets and hardware. MISSING B/U ALARM |                       |      | Charger Present           |           |  |
|                                                                         |                       |      | Electrical Condition      |           |  |
|                                                                         |                       |      | Electrical Comments       |           |  |
|                                                                         |                       |      | Electrical Comments       |           |  |
|                                                                         |                       |      |                           |           |  |
|                                                                         |                       |      |                           |           |  |
|                                                                         |                       |      |                           |           |  |
|                                                                         |                       |      |                           |           |  |
|                                                                         |                       |      |                           |           |  |
|                                                                         |                       |      |                           |           |  |
|                                                                         |                       |      |                           |           |  |
|                                                                         |                       |      |                           |           |  |