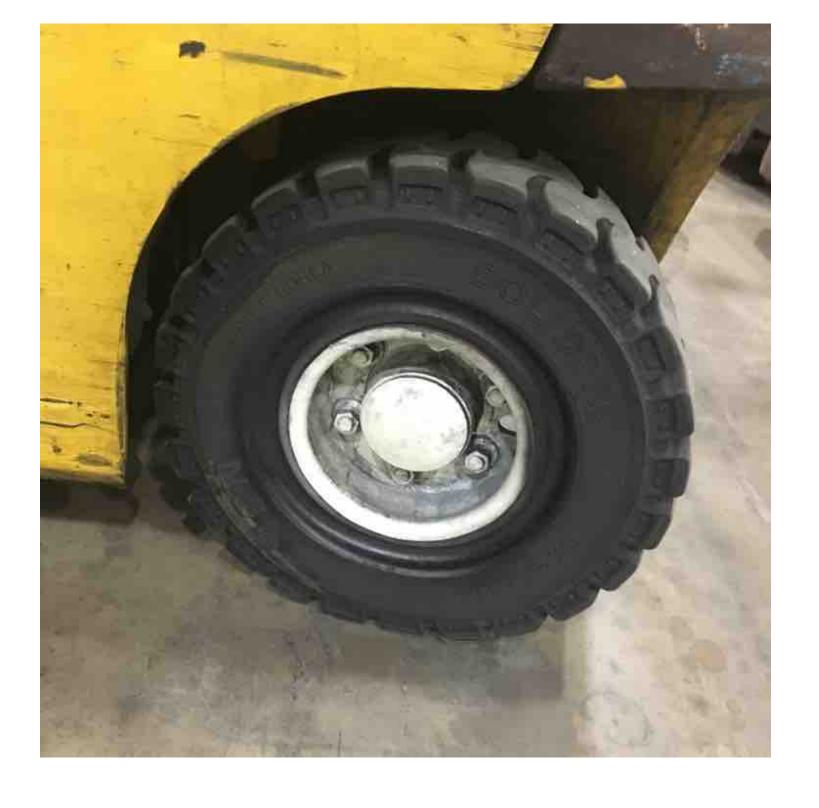

## **CONDITION REPORT - ELECTRIC**

| Manufacturer                                                            | Model                 | Year | Serial Number             |           |  |
|-------------------------------------------------------------------------|-----------------------|------|---------------------------|-----------|--|
| YALE MANUFACTURER                                                       | ERP050VF              | 2014 | A976B04112M               |           |  |
| Mast                                                                    | 3 Stage FFL (Triplex) |      | House                     | 11285     |  |
| Mast Height Lowered                                                     |                       |      | Hours<br>Voltage          | 11200     |  |
| 1                                                                       | 189                   |      | <del>-</del>              |           |  |
| Mast Height Raised                                                      | 218.5                 |      | Attachment                | Lauran    |  |
| Hydraulic Control Valve                                                 | 3-Function            |      | Directional Control       | Lever     |  |
| Capacity                                                                | 5000                  |      | Tires                     | Pneumatic |  |
| Mast Condition                                                          |                       |      | Steering Pump Condition   |           |  |
| Mast Comments                                                           |                       |      | Steering Pump Comments    |           |  |
| Lift Cylinder Condition                                                 |                       |      | Hydraulic Pump Condition  |           |  |
| Lift Cylinder Comments                                                  |                       |      | Hydraulic Pump Comments   |           |  |
| Tilt Cylinder Condition                                                 |                       |      | Hydraulic Motor Condition |           |  |
| Tilt Cylinder Comments                                                  |                       |      | Hydraulic Motor Comments  |           |  |
| Carriage Condition                                                      |                       |      | Control System Condition  |           |  |
| Carriage Comments                                                       |                       |      | Control System Comments   |           |  |
| Load Backrest Condition                                                 | Damaged               |      | ,                         |           |  |
| Load Backrest Comments                                                  | bent                  |      | Drive Motor Condition     |           |  |
| Forks Condition                                                         |                       |      | Drive Motor Comments      |           |  |
| Forks Comments                                                          |                       |      | Differential Condition    |           |  |
|                                                                         |                       |      | Differential Comments     |           |  |
| Overhead Guard Condition                                                |                       |      | Drive Tires % Remaining   | 80%       |  |
| Overhead Guard Comments                                                 |                       |      | Drive Tires Condition     | 3373      |  |
| Cromoda Cadra Commonio                                                  |                       |      | Steer Tires % Remaining   | 80%       |  |
| Seat Condition                                                          |                       |      | Steer Tires Condition     | 3070      |  |
| Seat Comments                                                           |                       |      | Steer Axle Condition      |           |  |
| Seat Comments                                                           |                       |      | Steer Axle Comments       |           |  |
| General Appearance Condition                                            | Fair                  |      | Brakes Condition          |           |  |
| General Appearance Comments                                             | Fall                  |      | Brakes Comments           |           |  |
| General Appearance Comments                                             |                       |      | Diakes Comments           |           |  |
| General Comments                                                        |                       |      | Battery Present           | Yes       |  |
| (2) BROKEN TAIL LIGHTS-missing brackets and hardware. MISSING B/U ALARM |                       |      | Charger Present           |           |  |
|                                                                         |                       |      | Electrical Condition      |           |  |
|                                                                         |                       |      | Electrical Comments       |           |  |
|                                                                         |                       |      | Electrical Comments       |           |  |
|                                                                         |                       |      |                           |           |  |
|                                                                         |                       |      |                           |           |  |
|                                                                         |                       |      |                           |           |  |
|                                                                         |                       |      |                           |           |  |
|                                                                         |                       |      |                           |           |  |
|                                                                         |                       |      |                           |           |  |
|                                                                         |                       |      |                           |           |  |
|                                                                         |                       |      |                           |           |  |