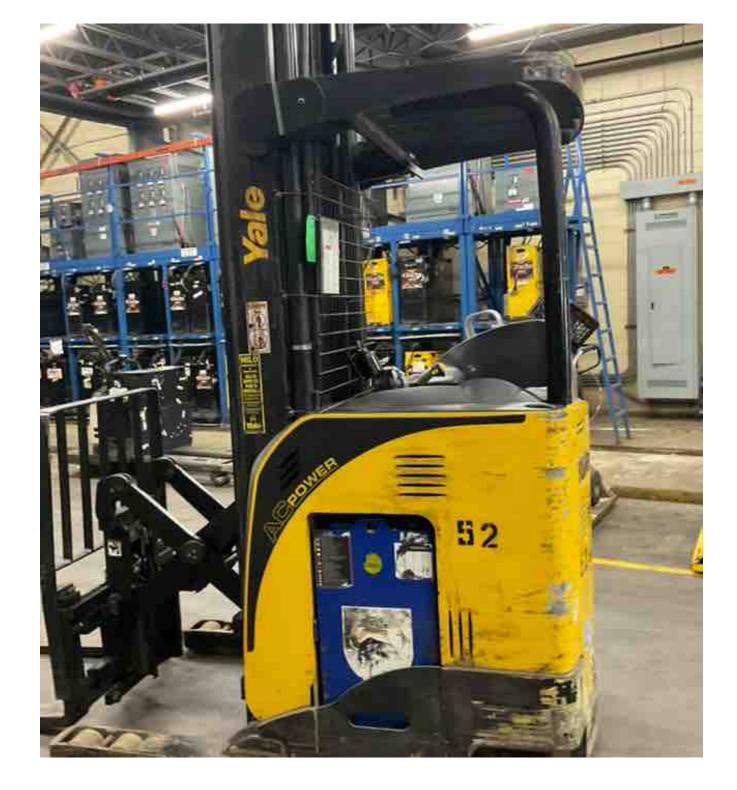

## **CONDITION REPORT - ELECTRIC**

| Manufacturer                 | Model                 | Year<br>2018 | Serial Number                                 |                      |
|------------------------------|-----------------------|--------------|-----------------------------------------------|----------------------|
| YALE MANUFACTURER            | NR045EB               |              | D861N05212S                                   |                      |
|                              |                       |              |                                               |                      |
| Mast                         | 3 Stage FFL (Triplex) |              | Hours                                         | 3020                 |
| Mast Height Lowered          | 131                   |              | Voltage                                       | 36 Volt              |
| Mast Height Raised           | 302                   |              | Attachment                                    |                      |
| Hydraulic Control Valve      | 3-Function            |              | Directional Control                           | Lever                |
| Capacity                     | 4500                  |              | Tires                                         | Cushion              |
| Mast Condition               | Insuranted            |              | Steering Pump Condition                       | Insuranted           |
| Mast Comments                | Inspected             |              | Steering Pump Comments                        | Inspected            |
| Lift Cylinder Condition      | T , 1                 |              | Hydraulic Pump Condition                      | T , 1                |
| Lift Cylinder Comments       | Inspected             |              | Hydraulic Pump Comments                       | Inspected            |
| -                            |                       |              |                                               |                      |
| Tilt Cylinder Condition      | Inspected             |              | Hydraulic Motor Condition                     | Inspected            |
| Tilt Cylinder Comments       |                       |              | Hydraulic Motor Comments                      |                      |
| Carriage Condition           | Inspected             |              | Control System Condition                      | Inspected            |
| Carriage Comments            |                       |              | Control System Comments                       |                      |
| Load Backrest Condition      | Inspected             |              |                                               |                      |
| Load Backrest Comments       | 1                     |              | Drive Motor Condition                         | Inspected            |
| Forks Condition              | Inspected             |              | Drive Motor Comments                          | r                    |
| Forks Comments               | mspeeted              |              | Differential Condition                        |                      |
|                              |                       |              | Differential Comments                         |                      |
| Overhead Guard Condition     | T                     |              | Drive Tires % Remaining                       | 50                   |
| Overhead Guard Condition     | Inspected             |              | Drive Tires Condition                         |                      |
| Overhead Guard Comments      |                       |              | Steer Tires % Remaining                       | Inspected            |
| Seat Condition               |                       |              | Steer Tires % Remaining                       | Not-Selected         |
|                              |                       |              | Steer Fires Condition<br>Steer Axle Condition |                      |
| Seat Comments                |                       |              |                                               | Inspected            |
|                              |                       |              | Steer Axle Comments                           |                      |
| General Appearance Condition | Inspected             |              | Brakes Condition                              | Inspected            |
| General Appearance Comments  |                       |              | Brakes Comments                               | -                    |
| General Comments             |                       |              | Battery Present                               | Yes                  |
|                              |                       |              | Charger Present                               | No                   |
|                              |                       |              |                                               |                      |
|                              |                       |              | Electrical Condition                          | Inspected            |
|                              |                       |              | Electrical Comments                           | Inspecteu            |
|                              |                       |              |                                               |                      |
|                              |                       |              |                                               |                      |
|                              |                       |              |                                               |                      |
|                              |                       |              |                                               |                      |
|                              |                       |              |                                               |                      |
|                              |                       |              |                                               |                      |
|                              |                       |              |                                               |                      |
| Luciates Oceanony Nome       |                       |              |                                               | 7/5/2020 40:20:20 AM |
| Inspector Company Name       |                       |              | Inspection Date                               | 7/5/2023 10:20:09 AM |