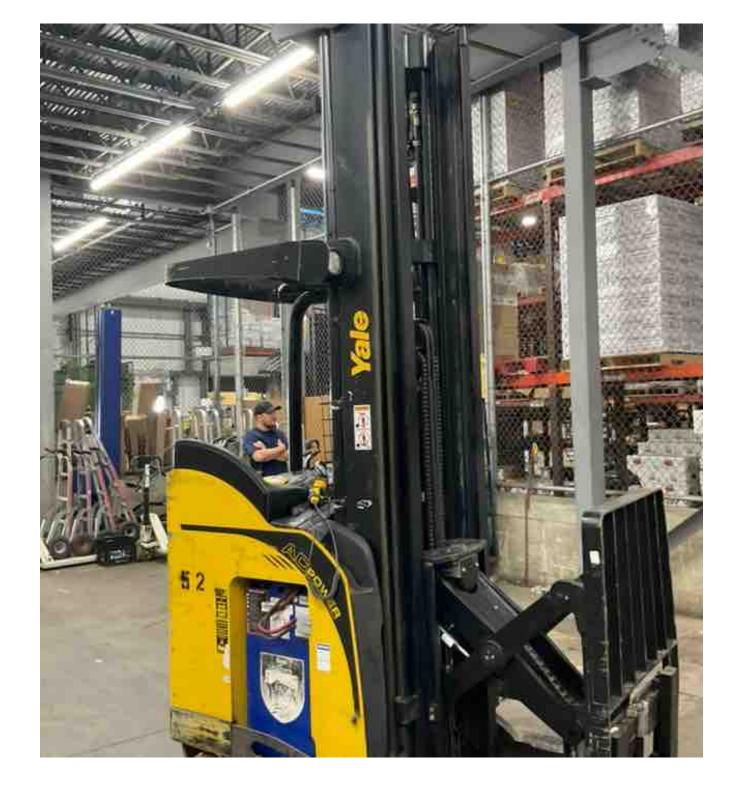

## **CONDITION REPORT - ELECTRIC**

| Manufacturer                 | Model                 | Year<br>2018 | Serial Number                                 |                      |
|------------------------------|-----------------------|--------------|-----------------------------------------------|----------------------|
| YALE MANUFACTURER            | NR045EB               |              | D861N05212S                                   |                      |
|                              |                       |              |                                               |                      |
| Mast                         | 3 Stage FFL (Triplex) |              | Hours                                         | 3020                 |
| Mast Height Lowered          | 131                   |              | Voltage                                       | 36 Volt              |
| Mast Height Raised           | 302                   |              | Attachment                                    |                      |
| Hydraulic Control Valve      | 3-Function            |              | Directional Control                           | Lever                |
| Capacity                     | 4500                  |              | Tires                                         | Cushion              |
| Mast Condition               | Insuranted            |              | Steering Pump Condition                       | Insuranted           |
| Mast Comments                | Inspected             |              | Steering Pump Comments                        | Inspected            |
| Lift Cylinder Condition      | T , 1                 |              | Hydraulic Pump Condition                      | T , 1                |
| Lift Cylinder Comments       | Inspected             |              | Hydraulic Pump Comments                       | Inspected            |
| -                            |                       |              |                                               |                      |
| Tilt Cylinder Condition      | Inspected             |              | Hydraulic Motor Condition                     | Inspected            |
| Tilt Cylinder Comments       |                       |              | Hydraulic Motor Comments                      |                      |
| Carriage Condition           | Inspected             |              | Control System Condition                      | Inspected            |
| Carriage Comments            |                       |              | Control System Comments                       |                      |
| Load Backrest Condition      | Inspected             |              |                                               |                      |
| Load Backrest Comments       | 1                     |              | Drive Motor Condition                         | Inspected            |
| Forks Condition              | Inspected             |              | Drive Motor Comments                          | r                    |
| Forks Comments               | mspeeted              |              | Differential Condition                        |                      |
|                              |                       |              | Differential Comments                         |                      |
| Overhead Guard Condition     | T                     |              | Drive Tires % Remaining                       | 50                   |
| Overhead Guard Condition     | Inspected             |              | Drive Tires Condition                         |                      |
| Overhead Guard Comments      |                       |              | Steer Tires % Remaining                       | Inspected            |
| Seat Condition               |                       |              | Steer Tires % Remaining                       | Not-Selected         |
|                              |                       |              | Steer Fires Condition<br>Steer Axle Condition |                      |
| Seat Comments                |                       |              |                                               | Inspected            |
|                              |                       |              | Steer Axle Comments                           |                      |
| General Appearance Condition | Inspected             |              | Brakes Condition                              | Inspected            |
| General Appearance Comments  |                       |              | Brakes Comments                               | -                    |
| General Comments             |                       |              | Battery Present                               | Yes                  |
|                              |                       |              | Charger Present                               | No                   |
|                              |                       |              |                                               |                      |
|                              |                       |              | Electrical Condition                          | Inspected            |
|                              |                       |              | Electrical Comments                           | Inspecteu            |
|                              |                       |              |                                               |                      |
|                              |                       |              |                                               |                      |
|                              |                       |              |                                               |                      |
|                              |                       |              |                                               |                      |
|                              |                       |              |                                               |                      |
|                              |                       |              |                                               |                      |
|                              |                       |              |                                               |                      |
| Luciates Oceanony Nome       |                       |              |                                               | 7/5/2020 40:20:20 AM |
| Inspector Company Name       |                       |              | Inspection Date                               | 7/5/2023 10:20:09 AM |