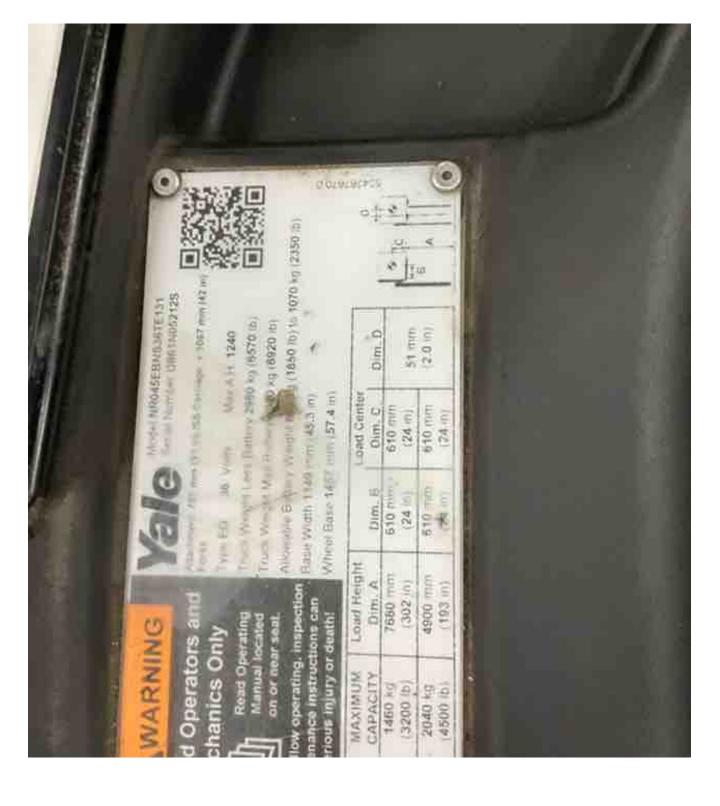

## **CONDITION REPORT - ELECTRIC**

| Manufacturer                 | Model                 | Year<br>2018 | Serial Number                                 |                      |
|------------------------------|-----------------------|--------------|-----------------------------------------------|----------------------|
| YALE MANUFACTURER            | NR045EB               |              | D861N05212S                                   |                      |
|                              |                       |              |                                               |                      |
| Mast                         | 3 Stage FFL (Triplex) |              | Hours                                         | 3020                 |
| Mast Height Lowered          | 131                   |              | Voltage                                       | 36 Volt              |
| Mast Height Raised           | 302                   |              | Attachment                                    |                      |
| Hydraulic Control Valve      | 3-Function            |              | Directional Control                           | Lever                |
| Capacity                     | 4500                  |              | Tires                                         | Cushion              |
| Mast Condition               | Insuranted            |              | Steering Pump Condition                       | Insuranted           |
| Mast Comments                | Inspected             |              | Steering Pump Comments                        | Inspected            |
| Lift Cylinder Condition      | T , 1                 |              | Hydraulic Pump Condition                      | T , 1                |
| Lift Cylinder Comments       | Inspected             |              | Hydraulic Pump Comments                       | Inspected            |
| -                            |                       |              |                                               |                      |
| Tilt Cylinder Condition      | Inspected             |              | Hydraulic Motor Condition                     | Inspected            |
| Tilt Cylinder Comments       |                       |              | Hydraulic Motor Comments                      |                      |
| Carriage Condition           | Inspected             |              | Control System Condition                      | Inspected            |
| Carriage Comments            |                       |              | Control System Comments                       |                      |
| Load Backrest Condition      | Inspected             |              |                                               |                      |
| Load Backrest Comments       | 1                     |              | Drive Motor Condition                         | Inspected            |
| Forks Condition              | Inspected             |              | Drive Motor Comments                          | r                    |
| Forks Comments               | mspeeted              |              | Differential Condition                        |                      |
|                              |                       |              | Differential Comments                         |                      |
| Overhead Guard Condition     | T                     |              | Drive Tires % Remaining                       | 50                   |
| Overhead Guard Condition     | Inspected             |              | Drive Tires Condition                         |                      |
| Overhead Guard Comments      |                       |              | Steer Tires % Remaining                       | Inspected            |
| Seat Condition               |                       |              | Steer Tires % Remaining                       | Not-Selected         |
|                              |                       |              | Steer Fires Condition<br>Steer Axle Condition |                      |
| Seat Comments                |                       |              |                                               | Inspected            |
|                              |                       |              | Steer Axle Comments                           |                      |
| General Appearance Condition | Inspected             |              | Brakes Condition                              | Inspected            |
| General Appearance Comments  |                       |              | Brakes Comments                               | -                    |
| General Comments             |                       |              | Battery Present                               | Yes                  |
|                              |                       |              | Charger Present                               | No                   |
|                              |                       |              |                                               |                      |
|                              |                       |              | Electrical Condition                          | Inspected            |
|                              |                       |              | Electrical Comments                           | Inspecteu            |
|                              |                       |              |                                               |                      |
|                              |                       |              |                                               |                      |
|                              |                       |              |                                               |                      |
|                              |                       |              |                                               |                      |
|                              |                       |              |                                               |                      |
|                              |                       |              |                                               |                      |
|                              |                       |              |                                               |                      |
| Luciates Oceanony Nome       |                       |              |                                               | 7/5/2020 40:20:20 AM |
| Inspector Company Name       |                       |              | Inspection Date                               | 7/5/2023 10:20:09 AM |