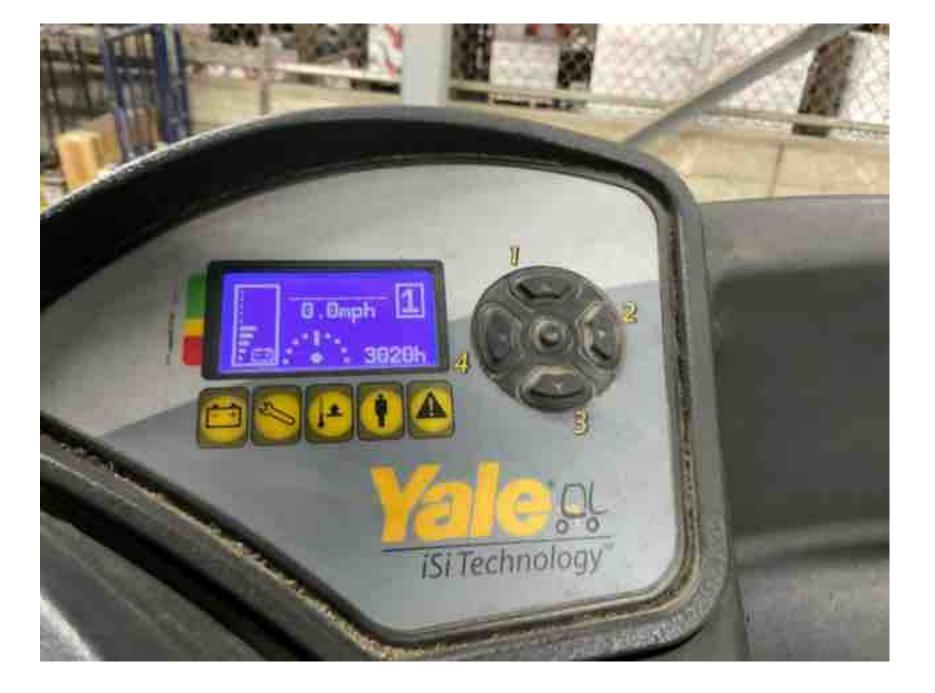

## **CONDITION REPORT - ELECTRIC**

| Manufacturer                 | Model                 | Year<br>2018 | Serial Number                                 |                      |
|------------------------------|-----------------------|--------------|-----------------------------------------------|----------------------|
| YALE MANUFACTURER            | NR045EB               |              | D861N05212S                                   |                      |
|                              |                       |              |                                               |                      |
| Mast                         | 3 Stage FFL (Triplex) |              | Hours                                         | 3020                 |
| Mast Height Lowered          | 131                   |              | Voltage                                       | 36 Volt              |
| Mast Height Raised           | 302                   |              | Attachment                                    |                      |
| Hydraulic Control Valve      | 3-Function            |              | Directional Control                           | Lever                |
| Capacity                     | 4500                  |              | Tires                                         | Cushion              |
| Mast Condition               | Insuranted            |              | Steering Pump Condition                       | Insuranted           |
| Mast Comments                | Inspected             |              | Steering Pump Comments                        | Inspected            |
| Lift Cylinder Condition      | T , 1                 |              | Hydraulic Pump Condition                      | T , 1                |
| Lift Cylinder Comments       | Inspected             |              | Hydraulic Pump Comments                       | Inspected            |
| -                            |                       |              |                                               |                      |
| Tilt Cylinder Condition      | Inspected             |              | Hydraulic Motor Condition                     | Inspected            |
| Tilt Cylinder Comments       |                       |              | Hydraulic Motor Comments                      |                      |
| Carriage Condition           | Inspected             |              | Control System Condition                      | Inspected            |
| Carriage Comments            |                       |              | Control System Comments                       |                      |
| Load Backrest Condition      | Inspected             |              |                                               |                      |
| Load Backrest Comments       | 1                     |              | Drive Motor Condition                         | Inspected            |
| Forks Condition              | Inspected             |              | Drive Motor Comments                          | r                    |
| Forks Comments               | mspeeted              |              | Differential Condition                        |                      |
|                              |                       |              | Differential Comments                         |                      |
| Overhead Guard Condition     | T                     |              | Drive Tires % Remaining                       | 50                   |
| Overhead Guard Condition     | Inspected             |              | Drive Tires Condition                         |                      |
| Overhead Guard Comments      |                       |              | Steer Tires % Remaining                       | Inspected            |
| Seat Condition               |                       |              | Steer Tires % Remaining                       | Not-Selected         |
|                              |                       |              | Steer Fires Condition<br>Steer Axle Condition |                      |
| Seat Comments                |                       |              |                                               | Inspected            |
|                              |                       |              | Steer Axle Comments                           |                      |
| General Appearance Condition | Inspected             |              | Brakes Condition                              | Inspected            |
| General Appearance Comments  |                       |              | Brakes Comments                               | -                    |
| General Comments             |                       |              | Battery Present                               | Yes                  |
|                              |                       |              | Charger Present                               | No                   |
|                              |                       |              |                                               |                      |
|                              |                       |              | Electrical Condition                          | Inspected            |
|                              |                       |              | Electrical Comments                           | Inspecteu            |
|                              |                       |              |                                               |                      |
|                              |                       |              |                                               |                      |
|                              |                       |              |                                               |                      |
|                              |                       |              |                                               |                      |
|                              |                       |              |                                               |                      |
|                              |                       |              |                                               |                      |
|                              |                       |              |                                               |                      |
| Luciates Oceanony Nome       |                       |              |                                               | 7/5/2020 40:20:20 AM |
| Inspector Company Name       |                       |              | Inspection Date                               | 7/5/2023 10:20:09 AM |