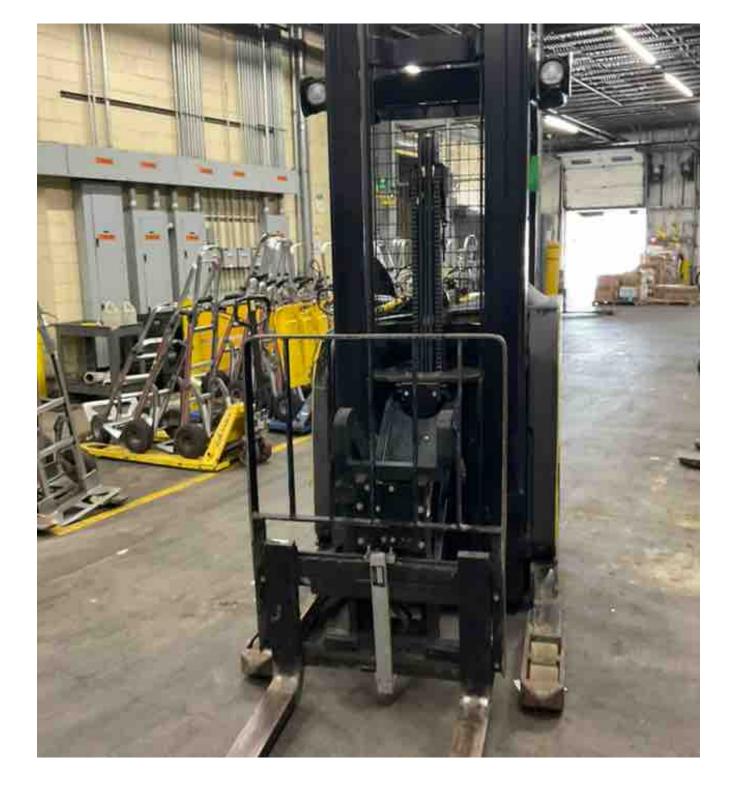

## **CONDITION REPORT - ELECTRIC**

| Manufacturer                 | Model                 | Year<br>2018 | Serial Number                                 |                      |
|------------------------------|-----------------------|--------------|-----------------------------------------------|----------------------|
| YALE MANUFACTURER            | NR045EB               |              | D861N05212S                                   |                      |
|                              |                       |              |                                               |                      |
| Mast                         | 3 Stage FFL (Triplex) |              | Hours                                         | 3020                 |
| Mast Height Lowered          | 131                   |              | Voltage                                       | 36 Volt              |
| Mast Height Raised           | 302                   |              | Attachment                                    |                      |
| Hydraulic Control Valve      | 3-Function            |              | Directional Control                           | Lever                |
| Capacity                     | 4500                  |              | Tires                                         | Cushion              |
| Mast Condition               | Insuranted            |              | Steering Pump Condition                       | Insuranted           |
| Mast Comments                | Inspected             |              | Steering Pump Comments                        | Inspected            |
| Lift Cylinder Condition      | T , 1                 |              | Hydraulic Pump Condition                      | T , 1                |
| Lift Cylinder Comments       | Inspected             |              | Hydraulic Pump Comments                       | Inspected            |
| -                            |                       |              |                                               |                      |
| Tilt Cylinder Condition      | Inspected             |              | Hydraulic Motor Condition                     | Inspected            |
| Tilt Cylinder Comments       |                       |              | Hydraulic Motor Comments                      |                      |
| Carriage Condition           | Inspected             |              | Control System Condition                      | Inspected            |
| Carriage Comments            |                       |              | Control System Comments                       |                      |
| Load Backrest Condition      | Inspected             |              |                                               |                      |
| Load Backrest Comments       | 1                     |              | Drive Motor Condition                         | Inspected            |
| Forks Condition              | Inspected             |              | Drive Motor Comments                          | r                    |
| Forks Comments               | mspeeted              |              | Differential Condition                        |                      |
|                              |                       |              | Differential Comments                         |                      |
| Overhead Guard Condition     | T                     |              | Drive Tires % Remaining                       | 50                   |
| Overhead Guard Condition     | Inspected             |              | Drive Tires Condition                         |                      |
| Overhead Guard Comments      |                       |              | Steer Tires % Remaining                       | Inspected            |
| Seat Condition               |                       |              | Steer Tires % Remaining                       | Not-Selected         |
|                              |                       |              | Steer Fires Condition<br>Steer Axle Condition |                      |
| Seat Comments                |                       |              |                                               | Inspected            |
|                              |                       |              | Steer Axle Comments                           |                      |
| General Appearance Condition | Inspected             |              | Brakes Condition                              | Inspected            |
| General Appearance Comments  |                       |              | Brakes Comments                               | -                    |
| General Comments             |                       |              | Battery Present                               | Yes                  |
|                              |                       |              | Charger Present                               | No                   |
|                              |                       |              |                                               |                      |
|                              |                       |              | Electrical Condition                          | Inspected            |
|                              |                       |              | Electrical Comments                           | Inspecteu            |
|                              |                       |              |                                               |                      |
|                              |                       |              |                                               |                      |
|                              |                       |              |                                               |                      |
|                              |                       |              |                                               |                      |
|                              |                       |              |                                               |                      |
|                              |                       |              |                                               |                      |
|                              |                       |              |                                               |                      |
| Luciates Oceanony Nome       |                       |              |                                               | 7/5/2020 40:20:20 AM |
| Inspector Company Name       |                       |              | Inspection Date                               | 7/5/2023 10:20:09 AM |