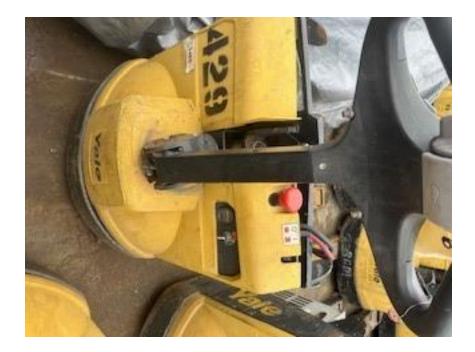

## **CONDITION REPORT - ELECTRIC**

| Manufacturer                 | Model          | Year | Serial Number             | Serial Number  |  |
|------------------------------|----------------|------|---------------------------|----------------|--|
| YALE MANUFACTURER            | MPB045VG       | 2018 | A245N18471S               |                |  |
|                              |                |      |                           |                |  |
| Mast                         |                |      | Hours                     | 620            |  |
| Mast Height Lowered          |                |      | Voltage                   |                |  |
| Mast Height Raised           |                |      | Attachment                |                |  |
| Hydraulic Control Valve      |                |      | Directional Control       |                |  |
| Capacity                     |                |      | Tires                     |                |  |
|                              |                |      |                           |                |  |
| Mast Condition               | Not applicable |      | Steering Pump Condition   | Inspected      |  |
| Mast Comments                |                |      | Steering Pump Comments    |                |  |
| Lift Cylinder Condition      | Inspected      |      | Hydraulic Pump Condition  | Inspected      |  |
| Lift Cylinder Comments       | -              |      | Hydraulic Pump Comments   |                |  |
| Tilt Cylinder Condition      | Not applicable |      | Hydraulic Motor Condition | Inspected      |  |
| Tilt Cylinder Comments       |                |      | Hydraulic Motor Comments  |                |  |
| Carriage Condition           | Not applicable |      | Control System Condition  | Inspected      |  |
| Carriage Comments            |                |      | Control System Comments   |                |  |
| Load Backrest Condition      | Not applicable |      | ,                         |                |  |
| Load Backrest Comments       |                |      | Drive Motor Condition     |                |  |
| Forks Condition              | Inspected      |      | Drive Motor Comments      |                |  |
| Forks Comments               |                |      | Differential Condition    | Inspected      |  |
|                              |                |      | Differential Comments     |                |  |
| Overhead Guard Condition     | Not applicable |      | Drive Tires % Remaining   |                |  |
| Overhead Guard Comments      |                |      | Drive Tires Condition     | Inspected      |  |
|                              |                |      | Steer Tires % Remaining   |                |  |
| Seat Condition               | Not applicable |      | Steer Tires Condition     | Not-Selected   |  |
| Seat Comments                |                |      | Steer Axle Condition      | Not applicable |  |
|                              |                |      | Steer Axle Comments       |                |  |
| General Appearance Condition | Fair           |      | Brakes Condition          | Inspected      |  |
| General Appearance Comments  |                |      | Brakes Comments           |                |  |
|                              |                |      |                           |                |  |
| General Comments             |                |      | Battery Present           | Yes            |  |
| Solid Unit                   |                |      | Charger Present           |                |  |
|                              |                |      |                           |                |  |
|                              |                |      | Electrical Condition      | Inspected      |  |
|                              |                |      | Electrical Comments       |                |  |
|                              |                |      |                           |                |  |
|                              |                |      |                           |                |  |
|                              |                |      |                           |                |  |
|                              |                |      |                           |                |  |
|                              |                |      |                           |                |  |
|                              |                |      |                           |                |  |
|                              |                |      |                           |                |  |
|                              |                |      |                           |                |  |
|                              |                |      |                           |                |  |