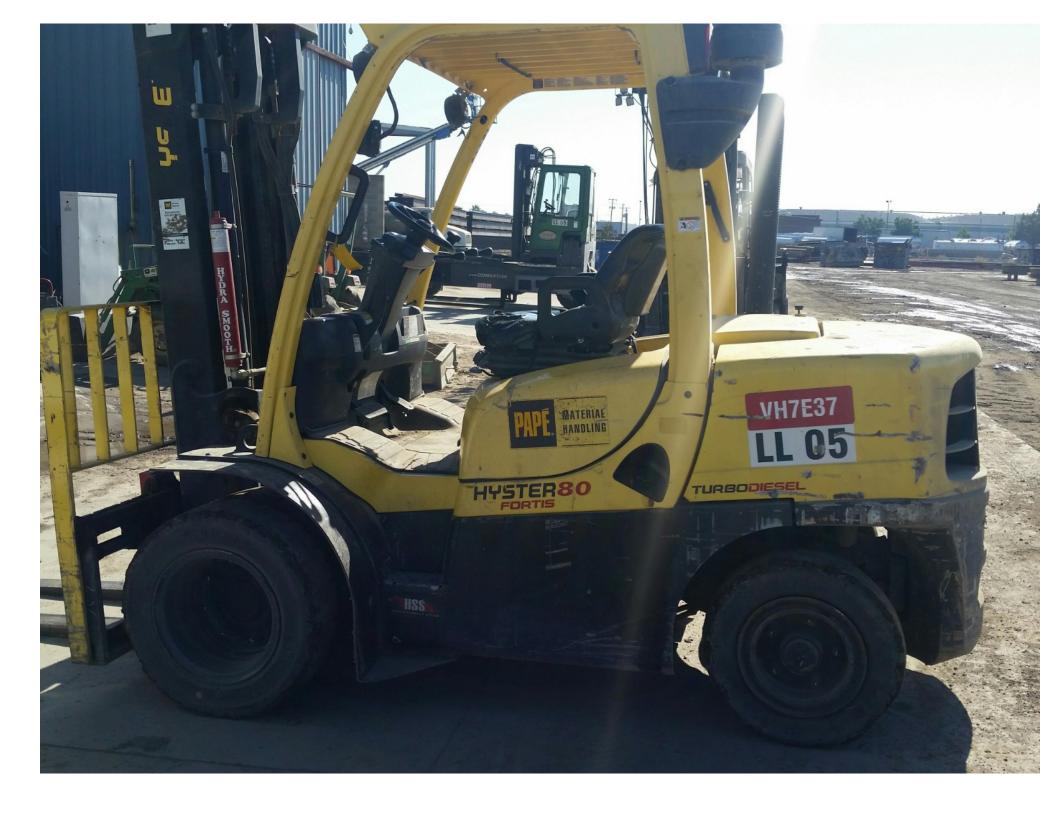

## **CONDITION REPORT - INTERNAL COMBUSTION**

| Manufacturer                   | Model                  | Year | Serial Number                         |                 |
|--------------------------------|------------------------|------|---------------------------------------|-----------------|
| HYSTER COMPANY                 | H80FT                  | 2016 | U005V03052P                           |                 |
|                                |                        |      |                                       |                 |
| Mast                           | 2 Stage FFL (Duplex)   |      | Hours                                 | 4784            |
| Mast Height Lowered            |                        |      | Fuel                                  | Diesel          |
| Mast Height Raised             | 143                    |      | Attachment                            | Side Shifter    |
| Hydraulic Control Valve        | 3-Function             |      | Directional Control                   | Lever           |
| Capacity                       |                        |      | Tires                                 | Solid Pneumatic |
| Mast Condition                 |                        |      | Engine                                |                 |
| Mast Comments                  |                        |      | Engine Inspected Condition            |                 |
| Lift Cylinder Condition        |                        |      | Engine Inspected Comments             |                 |
| Lift Cylinder Comments         |                        |      | Radiator Condition                    |                 |
| Tilt Cylinder Condition        |                        |      | Radiator Comments                     |                 |
| Tilt Cylinder Comments         |                        |      | Transmission/MDU Condition            |                 |
| Carriage Condition             |                        |      | Transmission/MDU Comments             |                 |
| Carriage Comments              |                        |      |                                       |                 |
| Load Backrest Condition        |                        |      | Steering Pump Condition               |                 |
| Load Backrest Comments         |                        |      | Steering Pump Comments                |                 |
| Forks Condition                |                        |      | Hydraulic Pump Condition              |                 |
| Forks Comments                 |                        |      | Hydraulic Pump Comments               |                 |
|                                |                        |      | Hydraulic Motor Condition             |                 |
| Overhead Guard Condition       |                        |      | Hydraulic Motor Comments              |                 |
| Overhead Guard Comments        |                        |      | Control System Condition              |                 |
|                                |                        |      | Control System Comments               |                 |
| Seat Condition                 | Damaged                |      | , , , , , , , , , , , , , , , , , , , |                 |
| Seat Comments                  | 3.1                    |      | Differential Condition                |                 |
| Coar Commonic                  |                        |      | Differential Comments                 |                 |
| General Appearance Condition   | Good                   |      | Drive Tires % Remaining               | 0               |
| General Appearance Comments    |                        |      | Drive Tires Condition                 | •               |
|                                |                        |      | Steer Tires % Remaining               | 0               |
| General Comments               |                        |      | Steer Tires Condition                 | ·               |
| CUSTOMER STATES THEY ARE REPLA | ACING TIPES AND SEAT   |      | Steer Axle Condition                  |                 |
| COSTOMER STATES THET ARE REFLA | ACING TIKES AND SEAT - |      | Steer Axle Comments                   |                 |
|                                |                        |      | Brakes Condition                      |                 |
|                                |                        |      | Brakes Comments                       |                 |
|                                |                        |      | Brakes commonte                       |                 |
|                                |                        |      | Electrical Condition                  |                 |
|                                |                        |      | Electrical Comments                   |                 |
|                                |                        |      |                                       |                 |
|                                |                        |      |                                       |                 |
|                                |                        |      |                                       |                 |
|                                |                        |      |                                       |                 |
|                                |                        |      |                                       |                 |