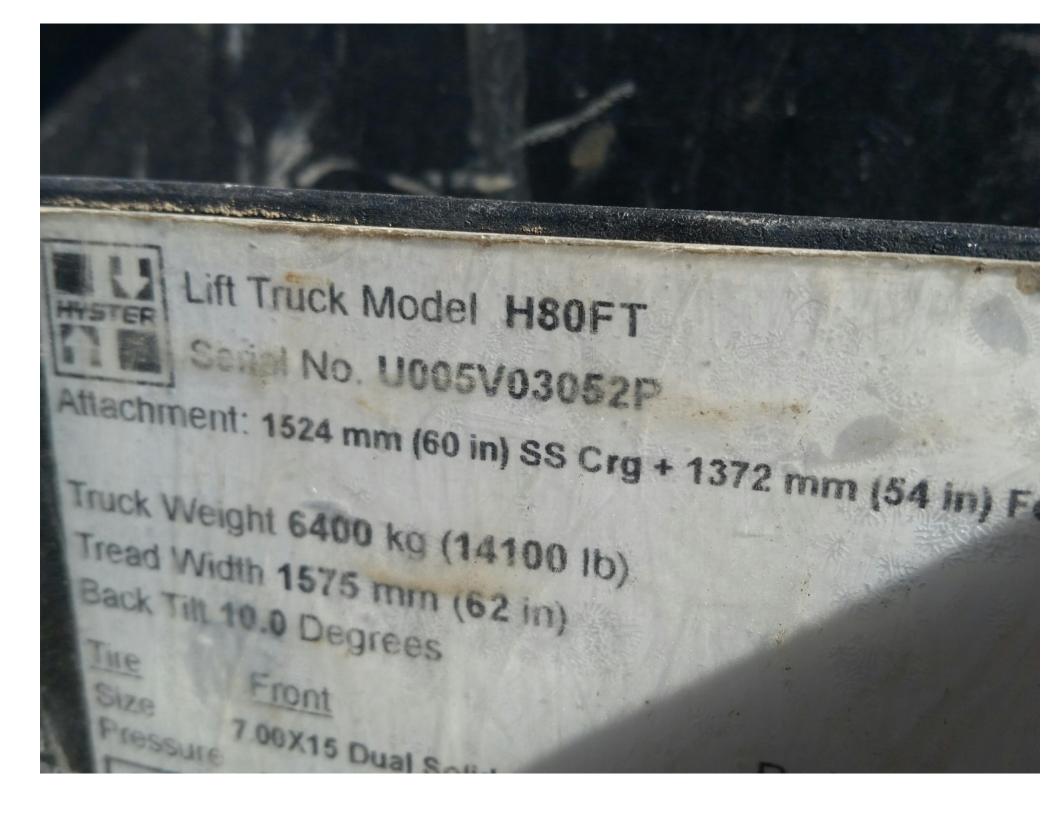

## **CONDITION REPORT - INTERNAL COMBUSTION**

| Manufacturer                   | Model                  | Year | Serial Number                         |                 |
|--------------------------------|------------------------|------|---------------------------------------|-----------------|
| HYSTER COMPANY                 | H80FT                  | 2016 | U005V03052P                           |                 |
|                                |                        |      |                                       |                 |
| Mast                           | 2 Stage FFL (Duplex)   |      | Hours                                 | 4784            |
| Mast Height Lowered            |                        |      | Fuel                                  | Diesel          |
| Mast Height Raised             | 143                    |      | Attachment                            | Side Shifter    |
| Hydraulic Control Valve        | 3-Function             |      | Directional Control                   | Lever           |
| Capacity                       |                        |      | Tires                                 | Solid Pneumatic |
| Mast Condition                 |                        |      | Engine                                |                 |
| Mast Comments                  |                        |      | Engine Inspected Condition            |                 |
| Lift Cylinder Condition        |                        |      | Engine Inspected Comments             |                 |
| Lift Cylinder Comments         |                        |      | Radiator Condition                    |                 |
| Tilt Cylinder Condition        |                        |      | Radiator Comments                     |                 |
| Tilt Cylinder Comments         |                        |      | Transmission/MDU Condition            |                 |
| Carriage Condition             |                        |      | Transmission/MDU Comments             |                 |
| Carriage Comments              |                        |      |                                       |                 |
| Load Backrest Condition        |                        |      | Steering Pump Condition               |                 |
| Load Backrest Comments         |                        |      | Steering Pump Comments                |                 |
| Forks Condition                |                        |      | Hydraulic Pump Condition              |                 |
| Forks Comments                 |                        |      | Hydraulic Pump Comments               |                 |
|                                |                        |      | Hydraulic Motor Condition             |                 |
| Overhead Guard Condition       |                        |      | Hydraulic Motor Comments              |                 |
| Overhead Guard Comments        |                        |      | Control System Condition              |                 |
|                                |                        |      | Control System Comments               |                 |
| Seat Condition                 | Damaged                |      | , , , , , , , , , , , , , , , , , , , |                 |
| Seat Comments                  | 3.1                    |      | Differential Condition                |                 |
| Coar Commonic                  |                        |      | Differential Comments                 |                 |
| General Appearance Condition   | Good                   |      | Drive Tires % Remaining               | 0               |
| General Appearance Comments    |                        |      | Drive Tires Condition                 | •               |
|                                |                        |      | Steer Tires % Remaining               | 0               |
| General Comments               |                        |      | Steer Tires Condition                 | ·               |
| CUSTOMER STATES THEY ARE REPLA | ACING TIPES AND SEAT   |      | Steer Axle Condition                  |                 |
| COSTOMER STATES THET ARE REFLA | ACING TIKES AND SEAT - |      | Steer Axle Comments                   |                 |
|                                |                        |      | Brakes Condition                      |                 |
|                                |                        |      | Brakes Comments                       |                 |
|                                |                        |      | Brakes commonte                       |                 |
|                                |                        |      | Electrical Condition                  |                 |
|                                |                        |      | Electrical Comments                   |                 |
|                                |                        |      |                                       |                 |
|                                |                        |      |                                       |                 |
|                                |                        |      |                                       |                 |
|                                |                        |      |                                       |                 |
|                                |                        |      |                                       |                 |