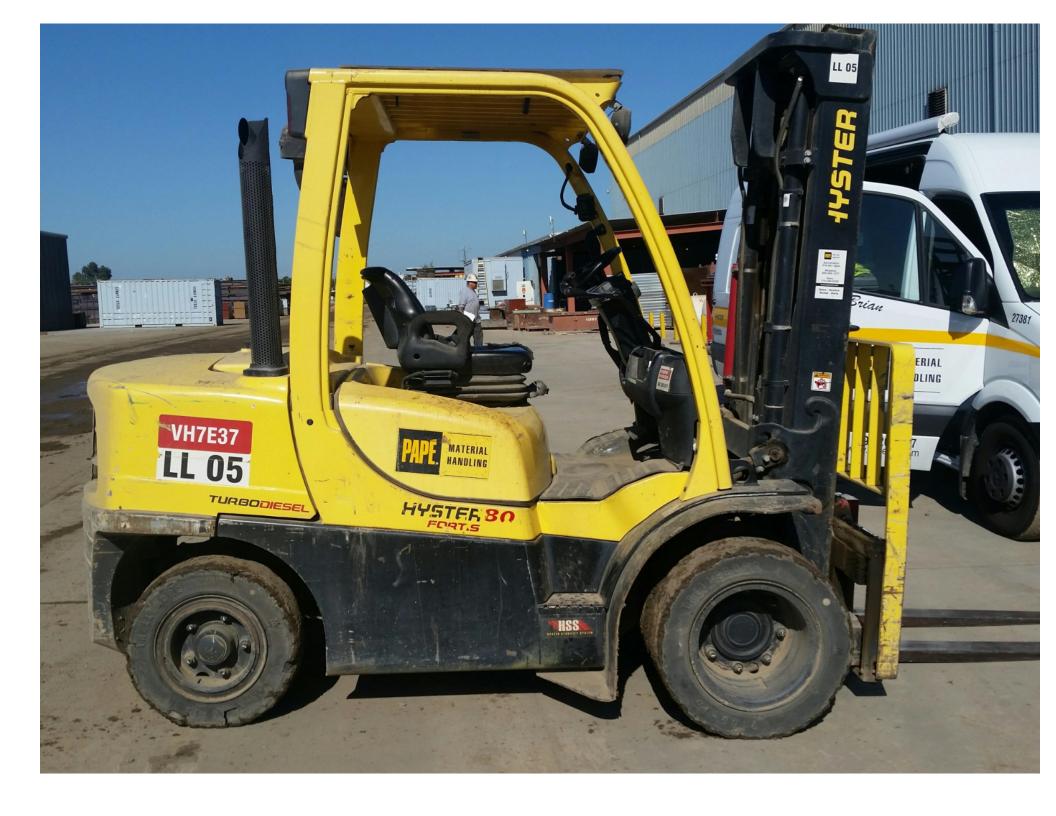

## **CONDITION REPORT - INTERNAL COMBUSTION**

| Manufacturer                   | Model                  | Year | Serial Number                         |                 |
|--------------------------------|------------------------|------|---------------------------------------|-----------------|
| HYSTER COMPANY                 | H80FT                  | 2016 | U005V03052P                           |                 |
|                                |                        |      |                                       |                 |
| Mast                           | 2 Stage FFL (Duplex)   |      | Hours                                 | 4784            |
| Mast Height Lowered            |                        |      | Fuel                                  | Diesel          |
| Mast Height Raised             | 143                    |      | Attachment                            | Side Shifter    |
| Hydraulic Control Valve        | 3-Function             |      | Directional Control                   | Lever           |
| Capacity                       |                        |      | Tires                                 | Solid Pneumatic |
| Mast Condition                 |                        |      | Engine                                |                 |
| Mast Comments                  |                        |      | Engine Inspected Condition            |                 |
| Lift Cylinder Condition        |                        |      | Engine Inspected Comments             |                 |
| Lift Cylinder Comments         |                        |      | Radiator Condition                    |                 |
| Tilt Cylinder Condition        |                        |      | Radiator Comments                     |                 |
| Tilt Cylinder Comments         |                        |      | Transmission/MDU Condition            |                 |
| Carriage Condition             |                        |      | Transmission/MDU Comments             |                 |
| Carriage Comments              |                        |      |                                       |                 |
| Load Backrest Condition        |                        |      | Steering Pump Condition               |                 |
| Load Backrest Comments         |                        |      | Steering Pump Comments                |                 |
| Forks Condition                |                        |      | Hydraulic Pump Condition              |                 |
| Forks Comments                 |                        |      | Hydraulic Pump Comments               |                 |
|                                |                        |      | Hydraulic Motor Condition             |                 |
| Overhead Guard Condition       |                        |      | Hydraulic Motor Comments              |                 |
| Overhead Guard Comments        |                        |      | Control System Condition              |                 |
|                                |                        |      | Control System Comments               |                 |
| Seat Condition                 | Damaged                |      | , , , , , , , , , , , , , , , , , , , |                 |
| Seat Comments                  | 3.1                    |      | Differential Condition                |                 |
| Coar Commonic                  |                        |      | Differential Comments                 |                 |
| General Appearance Condition   | Good                   |      | Drive Tires % Remaining               | 0               |
| General Appearance Comments    |                        |      | Drive Tires Condition                 | •               |
|                                |                        |      | Steer Tires % Remaining               | 0               |
| General Comments               |                        |      | Steer Tires Condition                 | ·               |
| CUSTOMER STATES THEY ARE REPLA | ACING TIPES AND SEAT   |      | Steer Axle Condition                  |                 |
| COSTOMER STATES THET ARE REFLA | ACING TIKES AND SEAT - |      | Steer Axle Comments                   |                 |
|                                |                        |      | Brakes Condition                      |                 |
|                                |                        |      | Brakes Comments                       |                 |
|                                |                        |      | Brakes commonte                       |                 |
|                                |                        |      | Electrical Condition                  |                 |
|                                |                        |      | Electrical Comments                   |                 |
|                                |                        |      |                                       |                 |
|                                |                        |      |                                       |                 |
|                                |                        |      |                                       |                 |
|                                |                        |      |                                       |                 |
|                                |                        |      |                                       |                 |