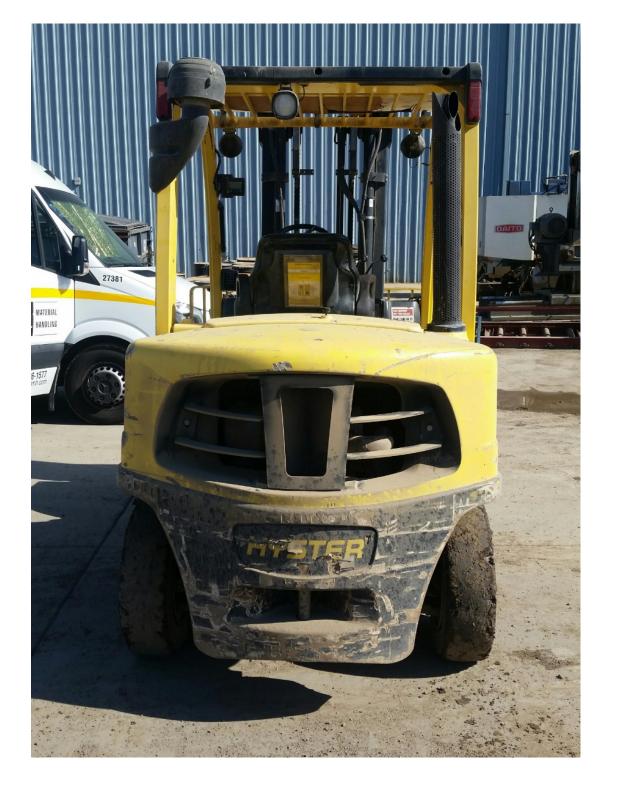

## **CONDITION REPORT - INTERNAL COMBUSTION**

| Manufacturer                   | Model                  | Year | Serial Number                         |                 |
|--------------------------------|------------------------|------|---------------------------------------|-----------------|
| HYSTER COMPANY                 | H80FT                  | 2016 | U005V03052P                           |                 |
|                                |                        |      |                                       |                 |
| Mast                           | 2 Stage FFL (Duplex)   |      | Hours                                 | 4784            |
| Mast Height Lowered            |                        |      | Fuel                                  | Diesel          |
| Mast Height Raised             | 143                    |      | Attachment                            | Side Shifter    |
| Hydraulic Control Valve        | 3-Function             |      | Directional Control                   | Lever           |
| Capacity                       |                        |      | Tires                                 | Solid Pneumatic |
| Mast Condition                 |                        |      | Engine                                |                 |
| Mast Comments                  |                        |      | Engine Inspected Condition            |                 |
| Lift Cylinder Condition        |                        |      | Engine Inspected Comments             |                 |
| Lift Cylinder Comments         |                        |      | Radiator Condition                    |                 |
| Tilt Cylinder Condition        |                        |      | Radiator Comments                     |                 |
| Tilt Cylinder Comments         |                        |      | Transmission/MDU Condition            |                 |
| Carriage Condition             |                        |      | Transmission/MDU Comments             |                 |
| Carriage Comments              |                        |      |                                       |                 |
| Load Backrest Condition        |                        |      | Steering Pump Condition               |                 |
| Load Backrest Comments         |                        |      | Steering Pump Comments                |                 |
| Forks Condition                |                        |      | Hydraulic Pump Condition              |                 |
| Forks Comments                 |                        |      | Hydraulic Pump Comments               |                 |
|                                |                        |      | Hydraulic Motor Condition             |                 |
| Overhead Guard Condition       |                        |      | Hydraulic Motor Comments              |                 |
| Overhead Guard Comments        |                        |      | Control System Condition              |                 |
|                                |                        |      | Control System Comments               |                 |
| Seat Condition                 | Damaged                |      | , , , , , , , , , , , , , , , , , , , |                 |
| Seat Comments                  | 3.1                    |      | Differential Condition                |                 |
| Coar Commonic                  |                        |      | Differential Comments                 |                 |
| General Appearance Condition   | Good                   |      | Drive Tires % Remaining               | 0               |
| General Appearance Comments    |                        |      | Drive Tires Condition                 | •               |
|                                |                        |      | Steer Tires % Remaining               | 0               |
| General Comments               |                        |      | Steer Tires Condition                 | ·               |
| CUSTOMER STATES THEY ARE REPLA | ACING TIPES AND SEAT   |      | Steer Axle Condition                  |                 |
| COSTOMER STATES THET ARE REFLA | ACING TIKES AND SEAT - |      | Steer Axle Comments                   |                 |
|                                |                        |      | Brakes Condition                      |                 |
|                                |                        |      | Brakes Comments                       |                 |
|                                |                        |      | Brakes commonte                       |                 |
|                                |                        |      | Electrical Condition                  |                 |
|                                |                        |      | Electrical Comments                   |                 |
|                                |                        |      |                                       |                 |
|                                |                        |      |                                       |                 |
|                                |                        |      |                                       |                 |
|                                |                        |      |                                       |                 |
|                                |                        |      |                                       |                 |