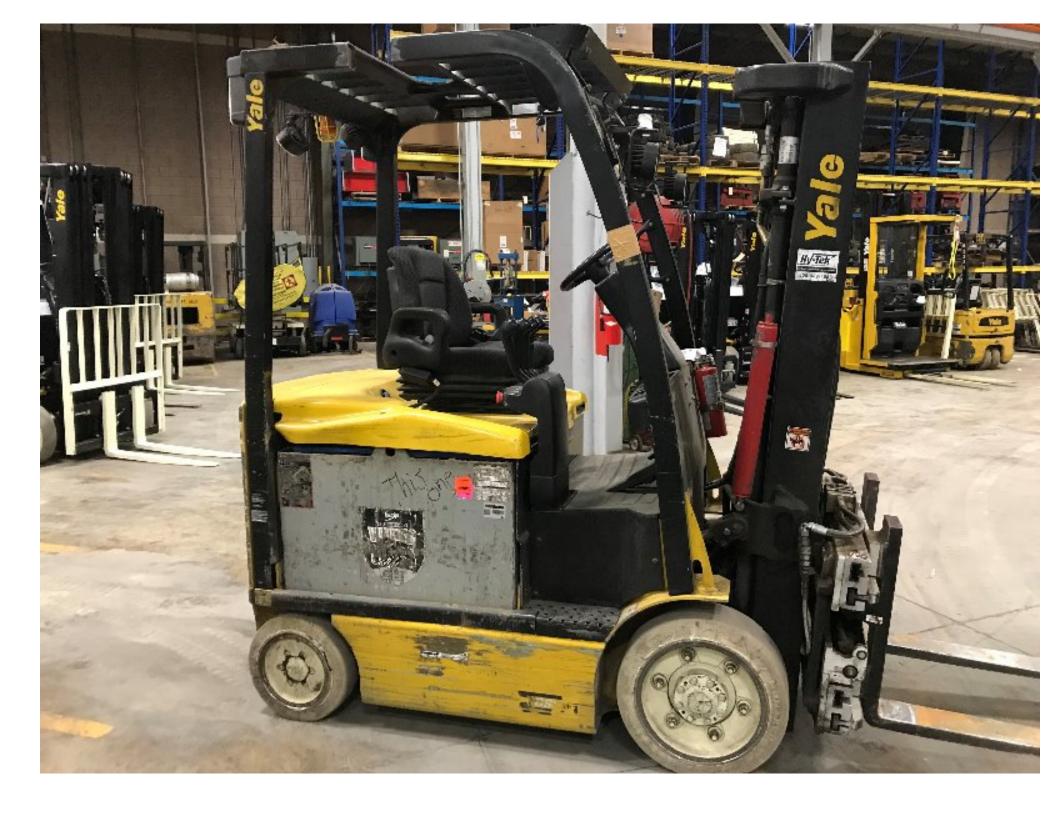

## **CONDITION REPORT - ELECTRIC**

| Manufacturer                 | Model                 | Year | Serial Number             |             |  |
|------------------------------|-----------------------|------|---------------------------|-------------|--|
| YALE MANUFACTURER            | ERC055VG              | 2013 | A968N09509L               |             |  |
|                              |                       |      |                           |             |  |
| Mast                         | 3 Stage FFL (Triplex) |      | Hours                     | 8470        |  |
| Mast Height Lowered          | 85                    |      | Voltage                   | 48 Volt     |  |
| Mast Height Raised           | 189                   |      | Attachment                | Other       |  |
| Hydraulic Control Valve      | 4-Function            |      | Directional Control       | Lever       |  |
| Capacity                     | 5500                  |      | Tires                     | Non-Marking |  |
|                              |                       |      |                           |             |  |
| Mast Condition               |                       |      | Steering Pump Condition   |             |  |
| Mast Comments                |                       |      | Steering Pump Comments    |             |  |
| Lift Cylinder Condition      |                       |      | Hydraulic Pump Condition  |             |  |
| Lift Cylinder Comments       |                       |      | Hydraulic Pump Comments   |             |  |
| Tilt Cylinder Condition      |                       |      | Hydraulic Motor Condition |             |  |
| Tilt Cylinder Comments       |                       |      | Hydraulic Motor Comments  |             |  |
| Carriage Condition           |                       |      | Control System Condition  |             |  |
| Carriage Comments            |                       |      | Control System Comments   |             |  |
| Load Backrest Condition      | Not applicable        |      |                           |             |  |
| Load Backrest Comments       |                       |      | Drive Motor Condition     |             |  |
| Forks Condition              |                       |      | Drive Motor Comments      |             |  |
| Forks Comments               |                       |      | Differential Condition    |             |  |
|                              |                       |      | Differential Comments     |             |  |
| Overhead Guard Condition     |                       |      | Drive Tires % Remaining   | 90          |  |
| Overhead Guard Comments      |                       |      | Drive Tires Condition     |             |  |
|                              |                       |      | Steer Tires % Remaining   | 90          |  |
| Seat Condition               |                       |      | Steer Tires Condition     |             |  |
| Seat Comments                |                       |      | Steer Axle Condition      |             |  |
|                              |                       |      | Steer Axle Comments       |             |  |
| General Appearance Condition | Good                  |      | Brakes Condition          |             |  |
| General Appearance Comments  |                       |      | Brakes Comments           |             |  |
| 0                            |                       |      | Dette v. Breezet          | V           |  |
| General Comments             |                       |      | Battery Present           | Yes         |  |
|                              |                       |      | Charger Present           | No          |  |
|                              |                       |      | Floatrical Condition      |             |  |
|                              |                       |      | Electrical Condition      |             |  |
|                              |                       |      | Electrical Comments       |             |  |
|                              |                       |      |                           |             |  |
|                              |                       |      |                           |             |  |
|                              |                       |      |                           |             |  |
|                              |                       |      |                           |             |  |
|                              |                       |      |                           |             |  |
|                              |                       |      |                           |             |  |
|                              |                       |      |                           |             |  |
|                              |                       |      | _                         |             |  |
|                              |                       |      |                           |             |  |