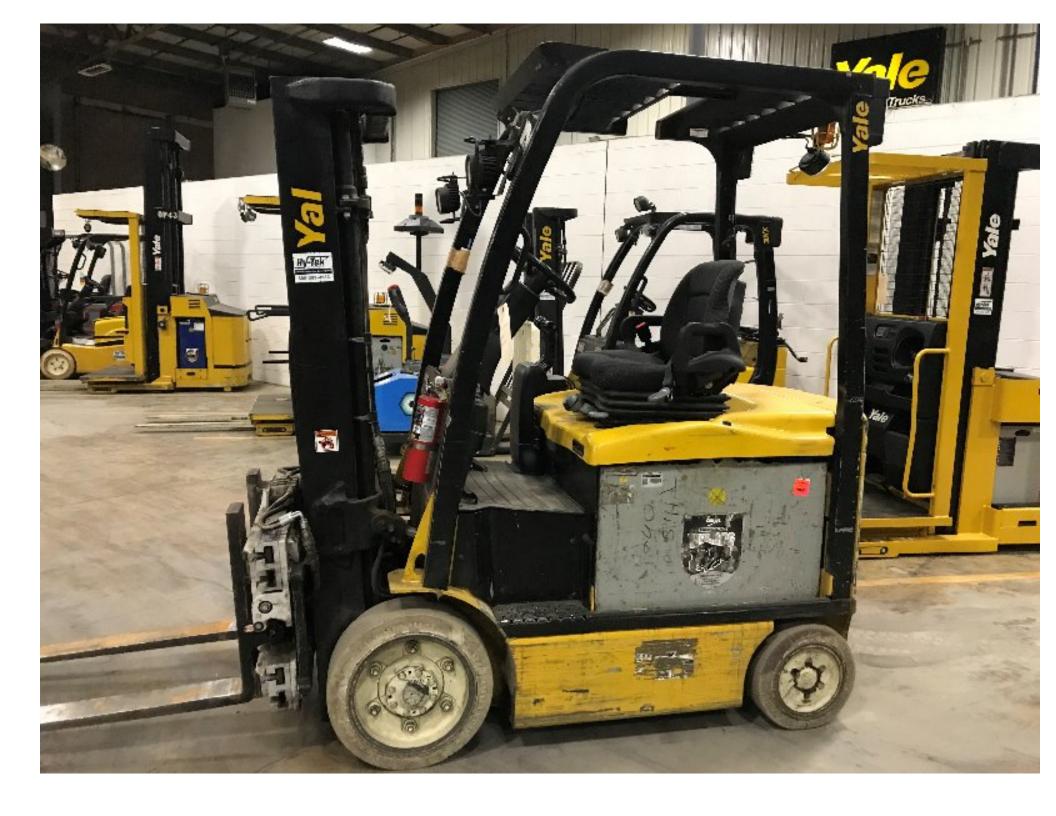

## **CONDITION REPORT - ELECTRIC**

| Manufacturer                 | Model                 | Year | Serial Number             |             |  |
|------------------------------|-----------------------|------|---------------------------|-------------|--|
| YALE MANUFACTURER            | ERC055VG              | 2013 | A968N09509L               |             |  |
|                              |                       |      |                           |             |  |
| Mast                         | 3 Stage FFL (Triplex) |      | Hours                     | 8470        |  |
| Mast Height Lowered          | 85                    |      | Voltage                   | 48 Volt     |  |
| Mast Height Raised           | 189                   |      | Attachment                | Other       |  |
| Hydraulic Control Valve      | 4-Function            |      | Directional Control       | Lever       |  |
| Capacity                     | 5500                  |      | Tires                     | Non-Marking |  |
|                              |                       |      |                           |             |  |
| Mast Condition               |                       |      | Steering Pump Condition   |             |  |
| Mast Comments                |                       |      | Steering Pump Comments    |             |  |
| Lift Cylinder Condition      |                       |      | Hydraulic Pump Condition  |             |  |
| Lift Cylinder Comments       |                       |      | Hydraulic Pump Comments   |             |  |
| Tilt Cylinder Condition      |                       |      | Hydraulic Motor Condition |             |  |
| Tilt Cylinder Comments       |                       |      | Hydraulic Motor Comments  |             |  |
| Carriage Condition           |                       |      | Control System Condition  |             |  |
| Carriage Comments            |                       |      | Control System Comments   |             |  |
| Load Backrest Condition      | Not applicable        |      |                           |             |  |
| Load Backrest Comments       |                       |      | Drive Motor Condition     |             |  |
| Forks Condition              |                       |      | Drive Motor Comments      |             |  |
| Forks Comments               |                       |      | Differential Condition    |             |  |
|                              |                       |      | Differential Comments     |             |  |
| Overhead Guard Condition     |                       |      | Drive Tires % Remaining   | 90          |  |
| Overhead Guard Comments      |                       |      | Drive Tires Condition     |             |  |
|                              |                       |      | Steer Tires % Remaining   | 90          |  |
| Seat Condition               |                       |      | Steer Tires Condition     |             |  |
| Seat Comments                |                       |      | Steer Axle Condition      |             |  |
|                              |                       |      | Steer Axle Comments       |             |  |
| General Appearance Condition | Good                  |      | Brakes Condition          |             |  |
| General Appearance Comments  |                       |      | Brakes Comments           |             |  |
| 0                            |                       |      | Dette v. Breezet          | V           |  |
| General Comments             |                       |      | Battery Present           | Yes         |  |
|                              |                       |      | Charger Present           | No          |  |
|                              |                       |      | Floatrical Condition      |             |  |
|                              |                       |      | Electrical Condition      |             |  |
|                              |                       |      | Electrical Comments       |             |  |
|                              |                       |      |                           |             |  |
|                              |                       |      |                           |             |  |
|                              |                       |      |                           |             |  |
|                              |                       |      |                           |             |  |
|                              |                       |      |                           |             |  |
|                              |                       |      |                           |             |  |
|                              |                       |      |                           |             |  |
|                              |                       |      | _                         |             |  |
|                              |                       |      |                           |             |  |