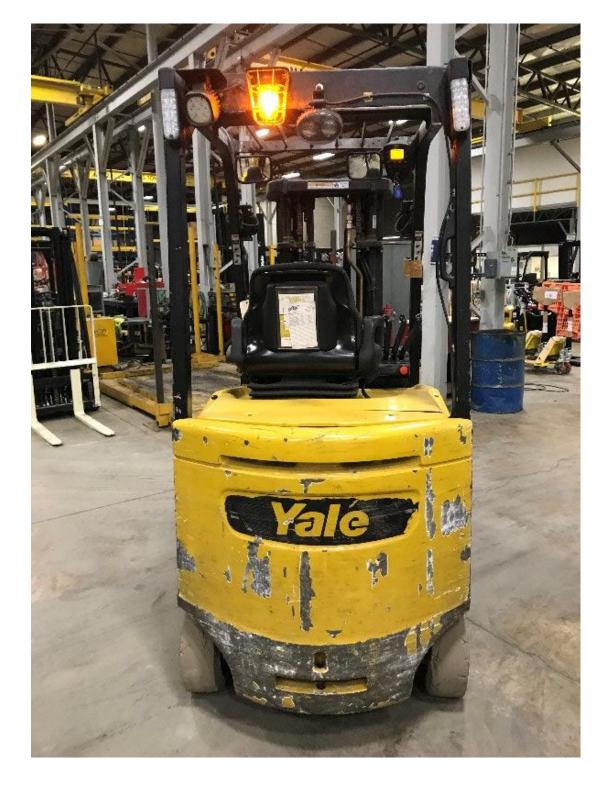

## **CONDITION REPORT - ELECTRIC**

| Manufacturer                 | Model                 | Year | Serial Number             |             |  |
|------------------------------|-----------------------|------|---------------------------|-------------|--|
| YALE MANUFACTURER            | ERC055VG              | 2013 | A968N09509L               |             |  |
|                              |                       |      |                           |             |  |
| Mast                         | 3 Stage FFL (Triplex) |      | Hours                     | 8470        |  |
| Mast Height Lowered          | 85                    |      | Voltage                   | 48 Volt     |  |
| Mast Height Raised           | 189                   |      | Attachment                | Other       |  |
| Hydraulic Control Valve      | 4-Function            |      | Directional Control       | Lever       |  |
| Capacity                     | 5500                  |      | Tires                     | Non-Marking |  |
|                              |                       |      |                           |             |  |
| Mast Condition               |                       |      | Steering Pump Condition   |             |  |
| Mast Comments                |                       |      | Steering Pump Comments    |             |  |
| Lift Cylinder Condition      |                       |      | Hydraulic Pump Condition  |             |  |
| Lift Cylinder Comments       |                       |      | Hydraulic Pump Comments   |             |  |
| Tilt Cylinder Condition      |                       |      | Hydraulic Motor Condition |             |  |
| Tilt Cylinder Comments       |                       |      | Hydraulic Motor Comments  |             |  |
| Carriage Condition           |                       |      | Control System Condition  |             |  |
| Carriage Comments            |                       |      | Control System Comments   |             |  |
| Load Backrest Condition      | Not applicable        |      |                           |             |  |
| Load Backrest Comments       |                       |      | Drive Motor Condition     |             |  |
| Forks Condition              |                       |      | Drive Motor Comments      |             |  |
| Forks Comments               |                       |      | Differential Condition    |             |  |
|                              |                       |      | Differential Comments     |             |  |
| Overhead Guard Condition     |                       |      | Drive Tires % Remaining   | 90          |  |
| Overhead Guard Comments      |                       |      | Drive Tires Condition     |             |  |
|                              |                       |      | Steer Tires % Remaining   | 90          |  |
| Seat Condition               |                       |      | Steer Tires Condition     |             |  |
| Seat Comments                |                       |      | Steer Axle Condition      |             |  |
|                              |                       |      | Steer Axle Comments       |             |  |
| General Appearance Condition | Good                  |      | Brakes Condition          |             |  |
| General Appearance Comments  |                       |      | Brakes Comments           |             |  |
| 0                            |                       |      | Dette v. Breezet          | V           |  |
| General Comments             |                       |      | Battery Present           | Yes         |  |
|                              |                       |      | Charger Present           | No          |  |
|                              |                       |      | Floatrical Condition      |             |  |
|                              |                       |      | Electrical Condition      |             |  |
|                              |                       |      | Electrical Comments       |             |  |
|                              |                       |      |                           |             |  |
|                              |                       |      |                           |             |  |
|                              |                       |      |                           |             |  |
|                              |                       |      |                           |             |  |
|                              |                       |      |                           |             |  |
|                              |                       |      |                           |             |  |
|                              |                       |      |                           |             |  |
|                              |                       |      | _                         |             |  |
|                              |                       |      |                           |             |  |