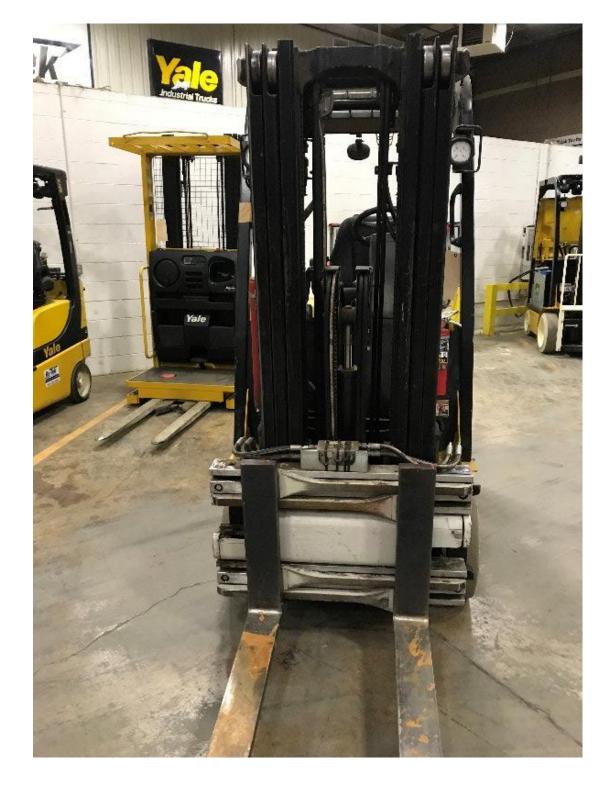

## **CONDITION REPORT - ELECTRIC**

| Manufacturer                 | Model                 | Year | Serial Number             |             |  |
|------------------------------|-----------------------|------|---------------------------|-------------|--|
| YALE MANUFACTURER            | ERC055VG              | 2013 | A968N09509L               |             |  |
|                              |                       |      |                           |             |  |
| Mast                         | 3 Stage FFL (Triplex) |      | Hours                     | 8470        |  |
| Mast Height Lowered          | 85                    |      | Voltage                   | 48 Volt     |  |
| Mast Height Raised           | 189                   |      | Attachment                | Other       |  |
| Hydraulic Control Valve      | 4-Function            |      | Directional Control       | Lever       |  |
| Capacity                     | 5500                  |      | Tires                     | Non-Marking |  |
|                              |                       |      |                           |             |  |
| Mast Condition               |                       |      | Steering Pump Condition   |             |  |
| Mast Comments                |                       |      | Steering Pump Comments    |             |  |
| Lift Cylinder Condition      |                       |      | Hydraulic Pump Condition  |             |  |
| Lift Cylinder Comments       |                       |      | Hydraulic Pump Comments   |             |  |
| Tilt Cylinder Condition      |                       |      | Hydraulic Motor Condition |             |  |
| Tilt Cylinder Comments       |                       |      | Hydraulic Motor Comments  |             |  |
| Carriage Condition           |                       |      | Control System Condition  |             |  |
| Carriage Comments            |                       |      | Control System Comments   |             |  |
| Load Backrest Condition      | Not applicable        |      |                           |             |  |
| Load Backrest Comments       |                       |      | Drive Motor Condition     |             |  |
| Forks Condition              |                       |      | Drive Motor Comments      |             |  |
| Forks Comments               |                       |      | Differential Condition    |             |  |
|                              |                       |      | Differential Comments     |             |  |
| Overhead Guard Condition     |                       |      | Drive Tires % Remaining   | 90          |  |
| Overhead Guard Comments      |                       |      | Drive Tires Condition     |             |  |
|                              |                       |      | Steer Tires % Remaining   | 90          |  |
| Seat Condition               |                       |      | Steer Tires Condition     |             |  |
| Seat Comments                |                       |      | Steer Axle Condition      |             |  |
|                              |                       |      | Steer Axle Comments       |             |  |
| General Appearance Condition | Good                  |      | Brakes Condition          |             |  |
| General Appearance Comments  |                       |      | Brakes Comments           |             |  |
| 0                            |                       |      | Dette v. Breezet          | V           |  |
| General Comments             |                       |      | Battery Present           | Yes         |  |
|                              |                       |      | Charger Present           | No          |  |
|                              |                       |      | Floatrical Condition      |             |  |
|                              |                       |      | Electrical Condition      |             |  |
|                              |                       |      | Electrical Comments       |             |  |
|                              |                       |      |                           |             |  |
|                              |                       |      |                           |             |  |
|                              |                       |      |                           |             |  |
|                              |                       |      |                           |             |  |
|                              |                       |      |                           |             |  |
|                              |                       |      |                           |             |  |
|                              |                       |      |                           |             |  |
|                              |                       |      | _                         |             |  |
|                              |                       |      |                           |             |  |