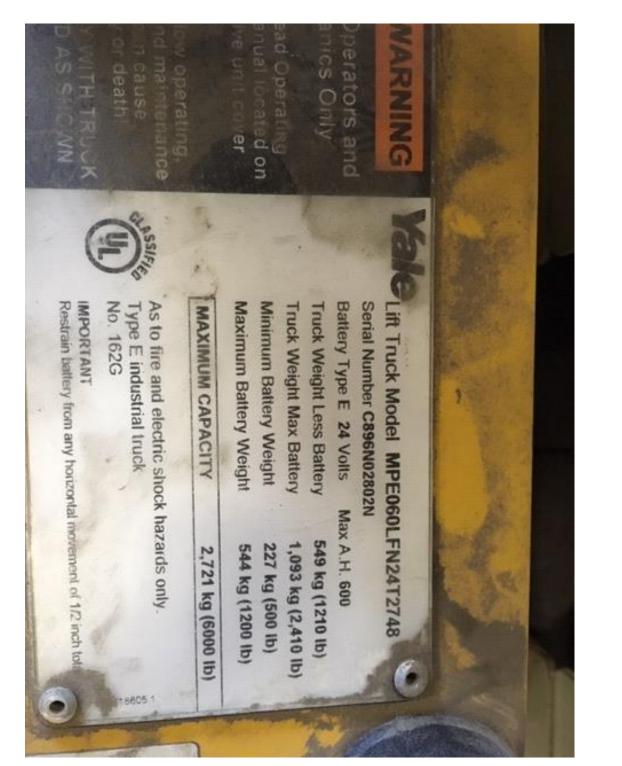

## **CONDITION REPORT - ELECTRIC**

| Manufacturer                               | Model                              | Year   | Serial Number             |     |  |
|--------------------------------------------|------------------------------------|--------|---------------------------|-----|--|
| YALE MANUFACTURER                          | MPE060-F                           | 2015   | C896N02802N               |     |  |
|                                            |                                    |        |                           |     |  |
| Mast                                       |                                    |        | Hours                     | 588 |  |
| Mast Height Lowered                        |                                    |        | Voltage                   |     |  |
| Mast Height Raised                         |                                    |        | Attachment                |     |  |
| Hydraulic Control Valve                    |                                    |        | Directional Control       |     |  |
| Capacity                                   |                                    |        | Tires                     |     |  |
|                                            |                                    |        |                           |     |  |
| Mast Condition                             |                                    |        | Steering Pump Condition   |     |  |
| Mast Comments                              |                                    |        | Steering Pump Comments    |     |  |
| Lift Cylinder Condition                    |                                    |        | Hydraulic Pump Condition  |     |  |
| Lift Cylinder Comments                     |                                    |        | Hydraulic Pump Comments   |     |  |
| Tilt Cylinder Condition                    |                                    |        | Hydraulic Motor Condition |     |  |
| Tilt Cylinder Comments                     |                                    |        | Hydraulic Motor Comments  |     |  |
| Carriage Condition                         |                                    |        | Control System Condition  |     |  |
| Carriage Comments                          |                                    |        | Control System Comments   |     |  |
| Load Backrest Condition                    |                                    |        |                           |     |  |
| Load Backrest Comments                     |                                    |        | Drive Motor Condition     |     |  |
| Forks Condition                            |                                    |        | Drive Motor Comments      |     |  |
| Forks Comments                             |                                    |        | Differential Condition    |     |  |
|                                            |                                    |        | Differential Comments     |     |  |
| Overhead Guard Condition                   |                                    |        | Drive Tires % Remaining   | 50  |  |
| Overhead Guard Comments                    |                                    |        | Drive Tires Condition     |     |  |
|                                            |                                    |        | Steer Tires % Remaining   | 50  |  |
| Seat Condition                             |                                    |        | Steer Tires Condition     |     |  |
| Seat Comments                              |                                    |        | Steer Axle Condition      |     |  |
|                                            |                                    |        | Steer Axle Comments       |     |  |
| General Appearance Condition               | Good                               |        | Brakes Condition          |     |  |
| General Appearance Comments                |                                    |        | Brakes Comments           |     |  |
|                                            |                                    |        |                           |     |  |
| General Comments                           |                                    |        | Battery Present           | Yes |  |
| Inspected by JOhn Walker 06/14/19 - hard c | opy of inspection form under image | es tab | Charger Present           | No  |  |
|                                            |                                    |        |                           |     |  |
|                                            |                                    |        | Electrical Condition      |     |  |
|                                            |                                    |        | Electrical Comments       |     |  |
|                                            |                                    |        |                           |     |  |
|                                            |                                    |        |                           |     |  |
|                                            |                                    |        |                           |     |  |
|                                            |                                    |        |                           |     |  |
|                                            |                                    |        |                           |     |  |
|                                            |                                    |        |                           |     |  |
|                                            |                                    |        |                           |     |  |
|                                            |                                    |        | _                         |     |  |
|                                            |                                    |        |                           |     |  |