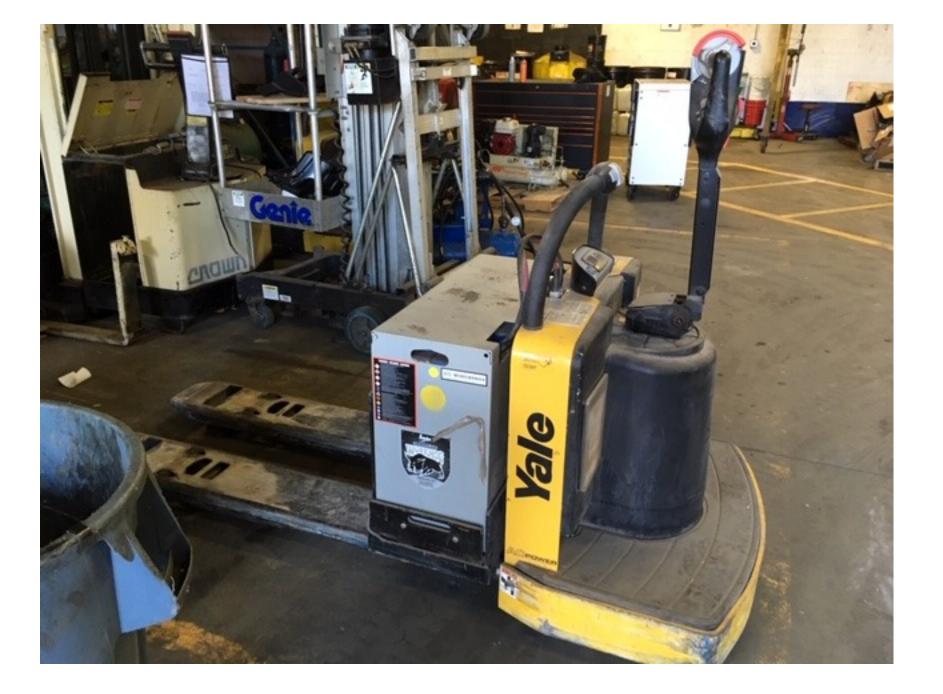

## **CONDITION REPORT - ELECTRIC**

| Manufacturer                               | Model                              | Year   | Serial Number             |     |  |
|--------------------------------------------|------------------------------------|--------|---------------------------|-----|--|
| YALE MANUFACTURER                          | MPE060-F                           | 2015   | C896N02802N               |     |  |
|                                            |                                    |        |                           |     |  |
| Mast                                       |                                    |        | Hours                     | 588 |  |
| Mast Height Lowered                        |                                    |        | Voltage                   |     |  |
| Mast Height Raised                         |                                    |        | Attachment                |     |  |
| Hydraulic Control Valve                    |                                    |        | Directional Control       |     |  |
| Capacity                                   |                                    |        | Tires                     |     |  |
|                                            |                                    |        |                           |     |  |
| Mast Condition                             |                                    |        | Steering Pump Condition   |     |  |
| Mast Comments                              |                                    |        | Steering Pump Comments    |     |  |
| Lift Cylinder Condition                    |                                    |        | Hydraulic Pump Condition  |     |  |
| Lift Cylinder Comments                     |                                    |        | Hydraulic Pump Comments   |     |  |
| Tilt Cylinder Condition                    |                                    |        | Hydraulic Motor Condition |     |  |
| Tilt Cylinder Comments                     |                                    |        | Hydraulic Motor Comments  |     |  |
| Carriage Condition                         |                                    |        | Control System Condition  |     |  |
| Carriage Comments                          |                                    |        | Control System Comments   |     |  |
| Load Backrest Condition                    |                                    |        |                           |     |  |
| Load Backrest Comments                     |                                    |        | Drive Motor Condition     |     |  |
| Forks Condition                            |                                    |        | Drive Motor Comments      |     |  |
| Forks Comments                             |                                    |        | Differential Condition    |     |  |
|                                            |                                    |        | Differential Comments     |     |  |
| Overhead Guard Condition                   |                                    |        | Drive Tires % Remaining   | 50  |  |
| Overhead Guard Comments                    |                                    |        | Drive Tires Condition     |     |  |
|                                            |                                    |        | Steer Tires % Remaining   | 50  |  |
| Seat Condition                             |                                    |        | Steer Tires Condition     |     |  |
| Seat Comments                              |                                    |        | Steer Axle Condition      |     |  |
|                                            |                                    |        | Steer Axle Comments       |     |  |
| General Appearance Condition               | Good                               |        | Brakes Condition          |     |  |
| General Appearance Comments                |                                    |        | Brakes Comments           |     |  |
|                                            |                                    |        |                           |     |  |
| General Comments                           |                                    |        | Battery Present           | Yes |  |
| Inspected by JOhn Walker 06/14/19 - hard c | opy of inspection form under image | es tab | Charger Present           | No  |  |
|                                            |                                    |        |                           |     |  |
|                                            |                                    |        | Electrical Condition      |     |  |
|                                            |                                    |        | Electrical Comments       |     |  |
|                                            |                                    |        |                           |     |  |
|                                            |                                    |        |                           |     |  |
|                                            |                                    |        |                           |     |  |
|                                            |                                    |        |                           |     |  |
|                                            |                                    |        |                           |     |  |
|                                            |                                    |        |                           |     |  |
|                                            |                                    |        |                           |     |  |
|                                            |                                    |        | _                         |     |  |
|                                            |                                    |        |                           |     |  |