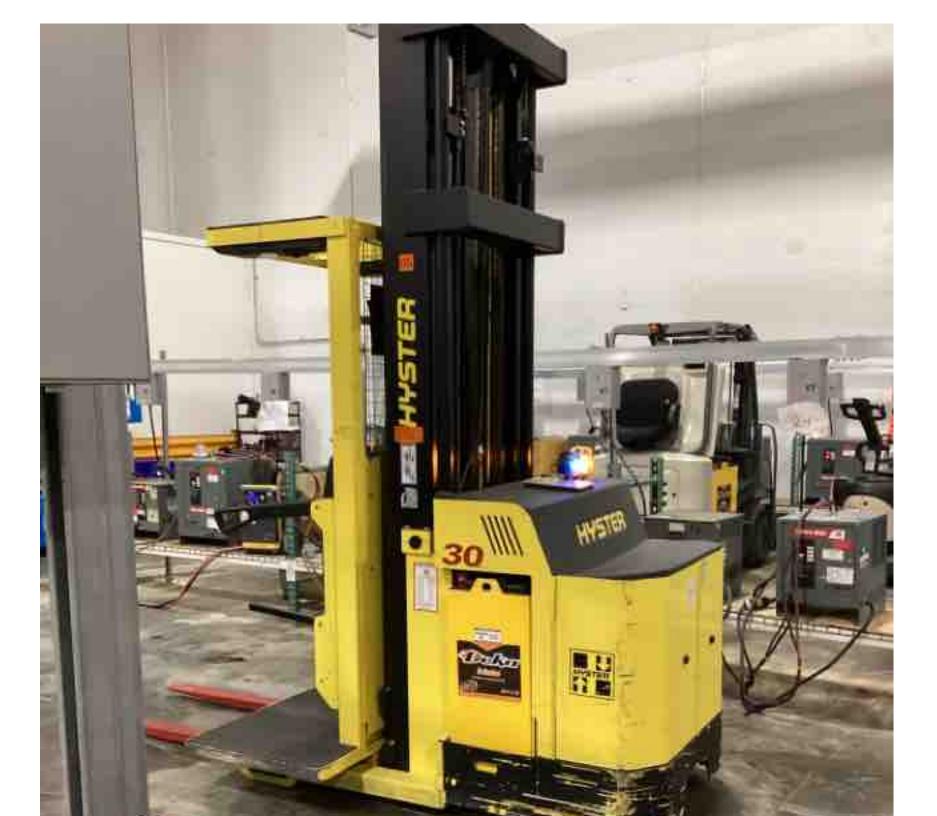

## **CONDITION REPORT - ELECTRIC**

| Manufacturer                             | Model                 | Year | Serial Number             | Corrected             |
|------------------------------------------|-----------------------|------|---------------------------|-----------------------|
| HYSTER COMPANY                           | R30XM3                | 2017 | H118N04205R               | H118N04205R           |
|                                          |                       |      |                           | 0000                  |
| Mast                                     | 3 Stage FFL (Triplex) |      | Hours                     | 2829                  |
| Mast Height Lowered                      | 118                   |      | Voltage                   | 24 Volt               |
| Mast Height Raised                       |                       |      | Attachment                | None                  |
| Hydraulic Control Valve                  | 2-Function            |      | Directional Control       | Lever                 |
| Capacity                                 | 3000                  |      | Tires                     | Cushion               |
| Mast Condition                           |                       |      | Steering Pump Condition   |                       |
| Mast Comments                            |                       |      | Steering Pump Comments    |                       |
| Lift Cylinder Condition                  |                       |      | Hydraulic Pump Condition  |                       |
| Lift Cylinder Comments                   |                       |      | Hydraulic Pump Comments   |                       |
| Tilt Cylinder Condition                  | Not applicable        |      | Hydraulic Motor Condition |                       |
| Tilt Cylinder Comments                   |                       |      | Hydraulic Motor Comments  |                       |
| Carriage Condition                       |                       |      | Control System Condition  |                       |
| Carriage Comments                        |                       |      | Control System Comments   |                       |
| Load Backrest Condition                  | Not applicable        |      | Control System Comments   |                       |
|                                          | Not applicable        |      | Drive Motor Condition     |                       |
| Load Backrest Comments                   |                       |      |                           |                       |
| Forks Condition                          |                       |      | Drive Motor Comments      |                       |
| Forks Comments                           |                       |      | Differential Condition    |                       |
|                                          |                       |      | Differential Comments     |                       |
| Overhead Guard Condition                 |                       |      | Drive Tires % Remaining   | 50                    |
| Overhead Guard Comments                  |                       |      | Drive Tires Condition     | Chunked               |
|                                          |                       |      | Steer Tires % Remaining   |                       |
| Seat Condition                           | Not applicable        |      | Steer Tires Condition     | Not-Selected          |
| Seat Comments                            |                       |      | Steer Axle Condition      | Not applicable        |
|                                          |                       |      | Steer Axle Comments       |                       |
| General Appearance Condition             | Fair                  |      | Brakes Condition          |                       |
| General Appearance Comments              | Impact damage         |      | Brakes Comments           |                       |
| General Comments                         |                       |      | Battery Present           | Yes                   |
| unit needs to be painted, motor compartm | pent cover damaged    |      | Charger Present           | Yes                   |
|                                          |                       |      |                           |                       |
|                                          |                       |      | Electrical Condition      |                       |
|                                          |                       |      | Electrical Comments       |                       |
|                                          |                       |      |                           |                       |
|                                          |                       |      |                           |                       |
|                                          |                       |      |                           |                       |
|                                          |                       |      |                           |                       |
|                                          |                       |      |                           |                       |
|                                          |                       |      |                           |                       |
| Inspector Company Name                   | eastern lift truck    |      | Inspection Date           | 5/26/2023 11:52:34 AM |
| Inspector Company Name                   | iorooo                |      |                           |                       |