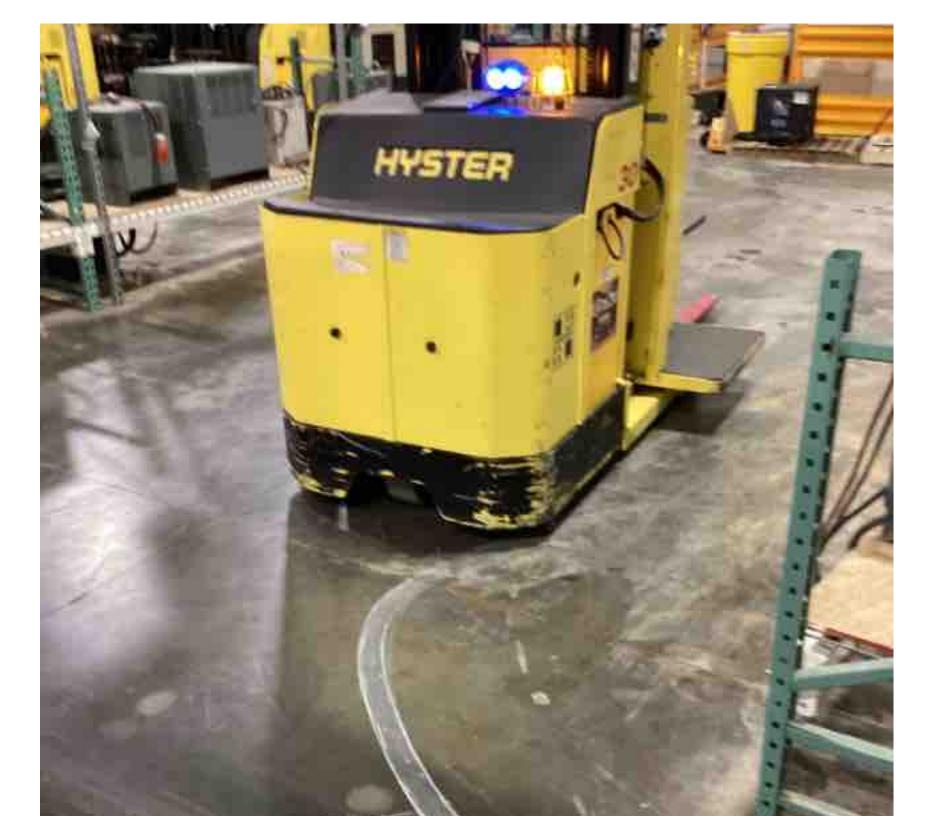

## **CONDITION REPORT - ELECTRIC**

| Manufacturer                             | Model                 | Year | Serial Number             | Corrected             |
|------------------------------------------|-----------------------|------|---------------------------|-----------------------|
| HYSTER COMPANY                           | R30XM3                | 2017 | H118N04205R               | H118N04205R           |
|                                          |                       |      |                           | 0000                  |
| Mast                                     | 3 Stage FFL (Triplex) |      | Hours                     | 2829                  |
| Mast Height Lowered                      | 118                   |      | Voltage                   | 24 Volt               |
| Mast Height Raised                       |                       |      | Attachment                | None                  |
| Hydraulic Control Valve                  | 2-Function            |      | Directional Control       | Lever                 |
| Capacity                                 | 3000                  |      | Tires                     | Cushion               |
| Mast Condition                           |                       |      | Steering Pump Condition   |                       |
| Mast Comments                            |                       |      | Steering Pump Comments    |                       |
| Lift Cylinder Condition                  |                       |      | Hydraulic Pump Condition  |                       |
| Lift Cylinder Comments                   |                       |      | Hydraulic Pump Comments   |                       |
| Tilt Cylinder Condition                  | Not applicable        |      | Hydraulic Motor Condition |                       |
| Tilt Cylinder Comments                   |                       |      | Hydraulic Motor Comments  |                       |
| Carriage Condition                       |                       |      | Control System Condition  |                       |
| Carriage Comments                        |                       |      | Control System Comments   |                       |
| Load Backrest Condition                  | Not applicable        |      | Control System Comments   |                       |
|                                          | Not applicable        |      | Drive Motor Condition     |                       |
| Load Backrest Comments                   |                       |      |                           |                       |
| Forks Condition                          |                       |      | Drive Motor Comments      |                       |
| Forks Comments                           |                       |      | Differential Condition    |                       |
|                                          |                       |      | Differential Comments     |                       |
| Overhead Guard Condition                 |                       |      | Drive Tires % Remaining   | 50                    |
| Overhead Guard Comments                  |                       |      | Drive Tires Condition     | Chunked               |
|                                          |                       |      | Steer Tires % Remaining   |                       |
| Seat Condition                           | Not applicable        |      | Steer Tires Condition     | Not-Selected          |
| Seat Comments                            |                       |      | Steer Axle Condition      | Not applicable        |
|                                          |                       |      | Steer Axle Comments       |                       |
| General Appearance Condition             | Fair                  |      | Brakes Condition          |                       |
| General Appearance Comments              | Impact damage         |      | Brakes Comments           |                       |
| General Comments                         |                       |      | Battery Present           | Yes                   |
| unit needs to be painted, motor compartm | pent cover damaged    |      | Charger Present           | Yes                   |
|                                          |                       |      |                           |                       |
|                                          |                       |      | Electrical Condition      |                       |
|                                          |                       |      | Electrical Comments       |                       |
|                                          |                       |      |                           |                       |
|                                          |                       |      |                           |                       |
|                                          |                       |      |                           |                       |
|                                          |                       |      |                           |                       |
|                                          |                       |      |                           |                       |
|                                          |                       |      |                           |                       |
| Inspector Company Name                   | eastern lift truck    |      | Inspection Date           | 5/26/2023 11:52:34 AM |
| Inspector Company Name                   | iorooo                |      |                           |                       |