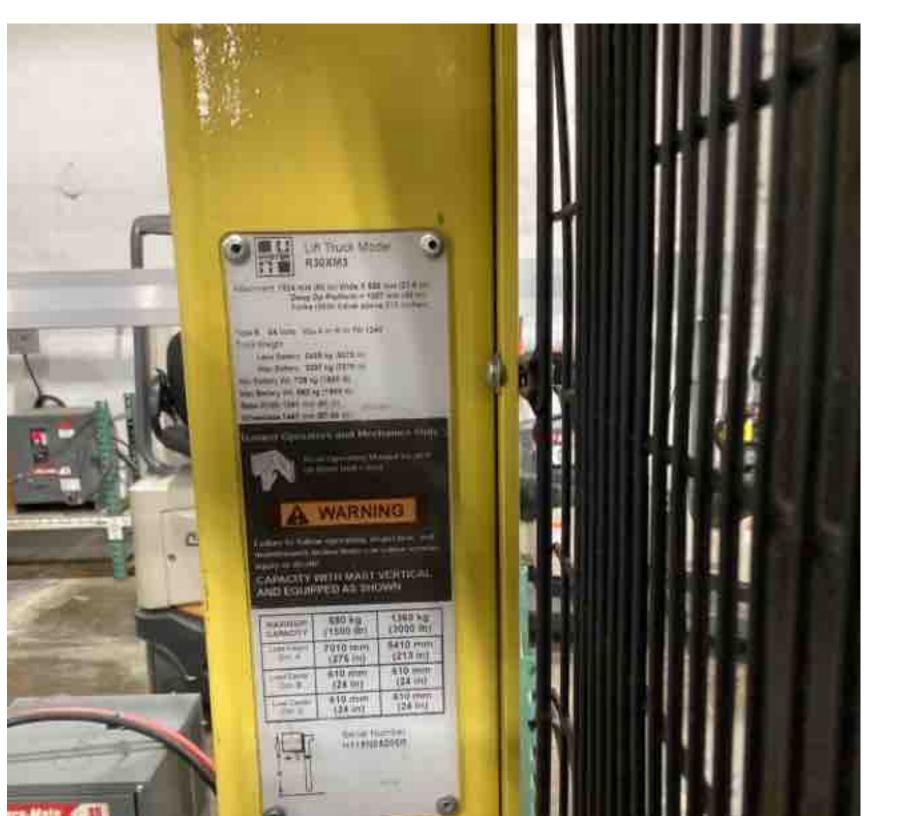

## **CONDITION REPORT - ELECTRIC**

| Manufacturer                             | Model                 | Year | Serial Number             | Corrected             |
|------------------------------------------|-----------------------|------|---------------------------|-----------------------|
| HYSTER COMPANY                           | R30XM3                | 2017 | H118N04205R               | H118N04205R           |
|                                          |                       |      |                           | 0000                  |
| Mast                                     | 3 Stage FFL (Triplex) |      | Hours                     | 2829                  |
| Mast Height Lowered                      | 118                   |      | Voltage                   | 24 Volt               |
| Mast Height Raised                       |                       |      | Attachment                | None                  |
| Hydraulic Control Valve                  | 2-Function            |      | Directional Control       | Lever                 |
| Capacity                                 | 3000                  |      | Tires                     | Cushion               |
| Mast Condition                           |                       |      | Steering Pump Condition   |                       |
| Mast Comments                            |                       |      | Steering Pump Comments    |                       |
| Lift Cylinder Condition                  |                       |      | Hydraulic Pump Condition  |                       |
| Lift Cylinder Comments                   |                       |      | Hydraulic Pump Comments   |                       |
| Tilt Cylinder Condition                  | Not applicable        |      | Hydraulic Motor Condition |                       |
| Tilt Cylinder Comments                   |                       |      | Hydraulic Motor Comments  |                       |
| Carriage Condition                       |                       |      | Control System Condition  |                       |
| Carriage Comments                        |                       |      | Control System Comments   |                       |
| Load Backrest Condition                  | Not applicable        |      | Control System Comments   |                       |
|                                          | Not applicable        |      | Drive Motor Condition     |                       |
| Load Backrest Comments                   |                       |      |                           |                       |
| Forks Condition                          |                       |      | Drive Motor Comments      |                       |
| Forks Comments                           |                       |      | Differential Condition    |                       |
|                                          |                       |      | Differential Comments     |                       |
| Overhead Guard Condition                 |                       |      | Drive Tires % Remaining   | 50                    |
| Overhead Guard Comments                  |                       |      | Drive Tires Condition     | Chunked               |
|                                          |                       |      | Steer Tires % Remaining   |                       |
| Seat Condition                           | Not applicable        |      | Steer Tires Condition     | Not-Selected          |
| Seat Comments                            |                       |      | Steer Axle Condition      | Not applicable        |
|                                          |                       |      | Steer Axle Comments       |                       |
| General Appearance Condition             | Fair                  |      | Brakes Condition          |                       |
| General Appearance Comments              | Impact damage         |      | Brakes Comments           |                       |
| General Comments                         |                       |      | Battery Present           | Yes                   |
| unit needs to be painted, motor compartm | pent cover damaged    |      | Charger Present           | Yes                   |
|                                          |                       |      |                           |                       |
|                                          |                       |      | Electrical Condition      |                       |
|                                          |                       |      | Electrical Comments       |                       |
|                                          |                       |      |                           |                       |
|                                          |                       |      |                           |                       |
|                                          |                       |      |                           |                       |
|                                          |                       |      |                           |                       |
|                                          |                       |      |                           |                       |
|                                          |                       |      |                           |                       |
| Inspector Company Name                   | eastern lift truck    |      | Inspection Date           | 5/26/2023 11:52:34 AM |
| Inspector Company Name                   | iorooo                |      |                           |                       |