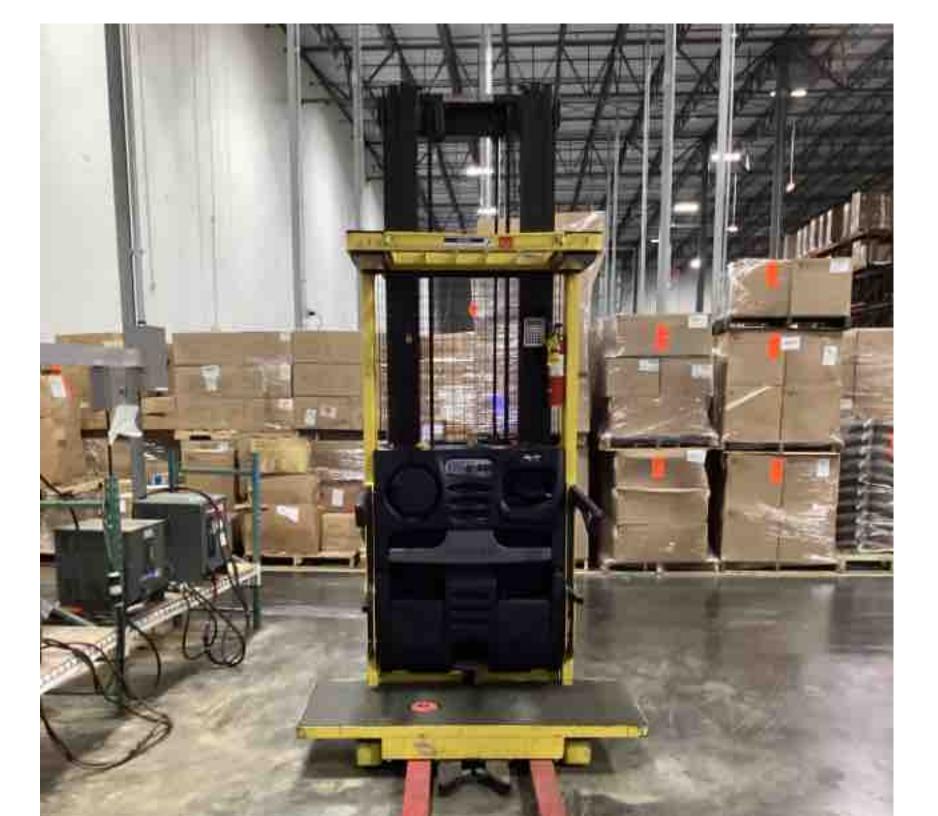

## **CONDITION REPORT - ELECTRIC**

| Manufacturer                             | Model                 | Year | Serial Number             | Corrected             |
|------------------------------------------|-----------------------|------|---------------------------|-----------------------|
| HYSTER COMPANY                           | R30XM3                | 2017 | H118N04205R               | H118N04205R           |
|                                          |                       |      |                           | 0000                  |
| Mast                                     | 3 Stage FFL (Triplex) |      | Hours                     | 2829                  |
| Mast Height Lowered                      | 118                   |      | Voltage                   | 24 Volt               |
| Mast Height Raised                       |                       |      | Attachment                | None                  |
| Hydraulic Control Valve                  | 2-Function            |      | Directional Control       | Lever                 |
| Capacity                                 | 3000                  |      | Tires                     | Cushion               |
| Mast Condition                           |                       |      | Steering Pump Condition   |                       |
| Mast Comments                            |                       |      | Steering Pump Comments    |                       |
| Lift Cylinder Condition                  |                       |      | Hydraulic Pump Condition  |                       |
| Lift Cylinder Comments                   |                       |      | Hydraulic Pump Comments   |                       |
| Tilt Cylinder Condition                  | Not applicable        |      | Hydraulic Motor Condition |                       |
| Tilt Cylinder Comments                   |                       |      | Hydraulic Motor Comments  |                       |
| Carriage Condition                       |                       |      | Control System Condition  |                       |
| Carriage Comments                        |                       |      | Control System Comments   |                       |
| Load Backrest Condition                  | Not applicable        |      | Control System Comments   |                       |
|                                          | Not applicable        |      | Drive Motor Condition     |                       |
| Load Backrest Comments                   |                       |      |                           |                       |
| Forks Condition                          |                       |      | Drive Motor Comments      |                       |
| Forks Comments                           |                       |      | Differential Condition    |                       |
|                                          |                       |      | Differential Comments     |                       |
| Overhead Guard Condition                 |                       |      | Drive Tires % Remaining   | 50                    |
| Overhead Guard Comments                  |                       |      | Drive Tires Condition     | Chunked               |
|                                          |                       |      | Steer Tires % Remaining   |                       |
| Seat Condition                           | Not applicable        |      | Steer Tires Condition     | Not-Selected          |
| Seat Comments                            |                       |      | Steer Axle Condition      | Not applicable        |
|                                          |                       |      | Steer Axle Comments       |                       |
| General Appearance Condition             | Fair                  |      | Brakes Condition          |                       |
| General Appearance Comments              | Impact damage         |      | Brakes Comments           |                       |
| General Comments                         |                       |      | Battery Present           | Yes                   |
| unit needs to be painted, motor compartm | pent cover damaged    |      | Charger Present           | Yes                   |
|                                          |                       |      |                           |                       |
|                                          |                       |      | Electrical Condition      |                       |
|                                          |                       |      | Electrical Comments       |                       |
|                                          |                       |      |                           |                       |
|                                          |                       |      |                           |                       |
|                                          |                       |      |                           |                       |
|                                          |                       |      |                           |                       |
|                                          |                       |      |                           |                       |
|                                          |                       |      |                           |                       |
| Inspector Company Name                   | eastern lift truck    |      | Inspection Date           | 5/26/2023 11:52:34 AM |
| Inspector Company Name                   | iorooo                |      |                           |                       |