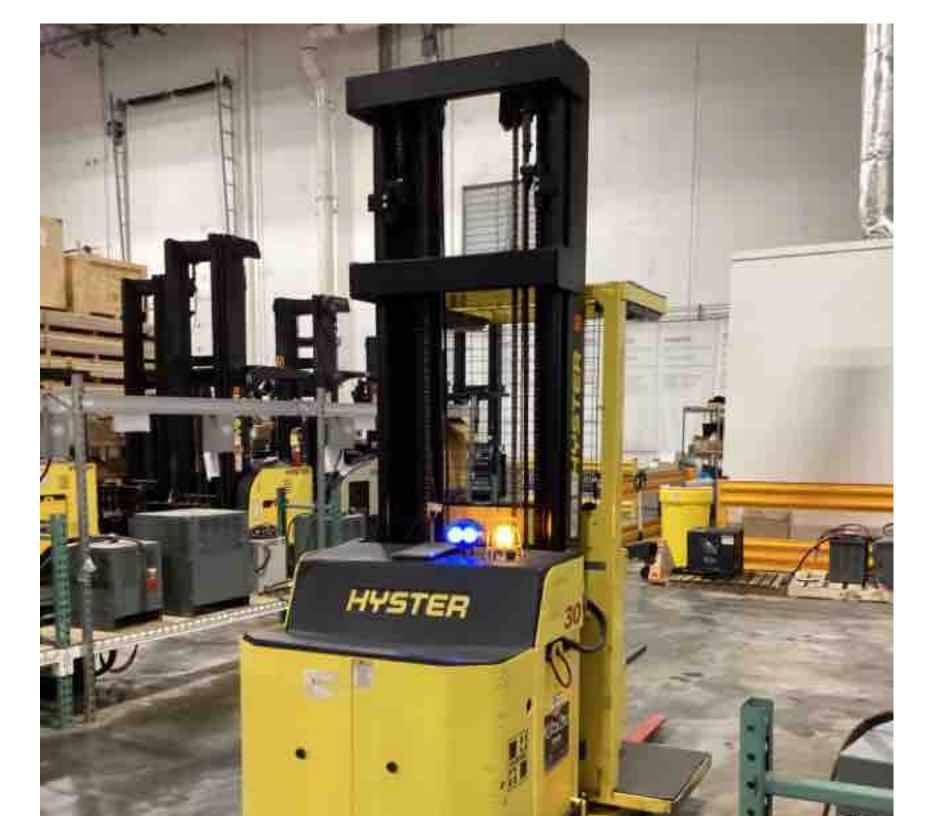

## **CONDITION REPORT - ELECTRIC**

| Manufacturer                             | Model                 | Year | Serial Number             | Corrected             |
|------------------------------------------|-----------------------|------|---------------------------|-----------------------|
| HYSTER COMPANY                           | R30XM3                | 2017 | H118N04205R               | H118N04205R           |
|                                          |                       |      |                           | 0000                  |
| Mast                                     | 3 Stage FFL (Triplex) |      | Hours                     | 2829                  |
| Mast Height Lowered                      | 118                   |      | Voltage                   | 24 Volt               |
| Mast Height Raised                       |                       |      | Attachment                | None                  |
| Hydraulic Control Valve                  | 2-Function            |      | Directional Control       | Lever                 |
| Capacity                                 | 3000                  |      | Tires                     | Cushion               |
| Mast Condition                           |                       |      | Steering Pump Condition   |                       |
| Mast Comments                            |                       |      | Steering Pump Comments    |                       |
| Lift Cylinder Condition                  |                       |      | Hydraulic Pump Condition  |                       |
| Lift Cylinder Comments                   |                       |      | Hydraulic Pump Comments   |                       |
| Tilt Cylinder Condition                  | Not applicable        |      | Hydraulic Motor Condition |                       |
| Tilt Cylinder Comments                   |                       |      | Hydraulic Motor Comments  |                       |
| Carriage Condition                       |                       |      | Control System Condition  |                       |
| Carriage Comments                        |                       |      | Control System Comments   |                       |
| Load Backrest Condition                  | Not applicable        |      | Control System Comments   |                       |
|                                          | Not applicable        |      | Drive Motor Condition     |                       |
| Load Backrest Comments                   |                       |      |                           |                       |
| Forks Condition                          |                       |      | Drive Motor Comments      |                       |
| Forks Comments                           |                       |      | Differential Condition    |                       |
|                                          |                       |      | Differential Comments     |                       |
| Overhead Guard Condition                 |                       |      | Drive Tires % Remaining   | 50                    |
| Overhead Guard Comments                  |                       |      | Drive Tires Condition     | Chunked               |
|                                          |                       |      | Steer Tires % Remaining   |                       |
| Seat Condition                           | Not applicable        |      | Steer Tires Condition     | Not-Selected          |
| Seat Comments                            |                       |      | Steer Axle Condition      | Not applicable        |
|                                          |                       |      | Steer Axle Comments       |                       |
| General Appearance Condition             | Fair                  |      | Brakes Condition          |                       |
| General Appearance Comments              | Impact damage         |      | Brakes Comments           |                       |
| General Comments                         |                       |      | Battery Present           | Yes                   |
| unit needs to be painted, motor compartm | pent cover damaged    |      | Charger Present           | Yes                   |
|                                          |                       |      |                           |                       |
|                                          |                       |      | Electrical Condition      |                       |
|                                          |                       |      | Electrical Comments       |                       |
|                                          |                       |      |                           |                       |
|                                          |                       |      |                           |                       |
|                                          |                       |      |                           |                       |
|                                          |                       |      |                           |                       |
|                                          |                       |      |                           |                       |
|                                          |                       |      |                           |                       |
| Inspector Company Name                   | eastern lift truck    |      | Inspection Date           | 5/26/2023 11:52:34 AM |
| Inspector Company Name                   | iorooo                |      |                           |                       |