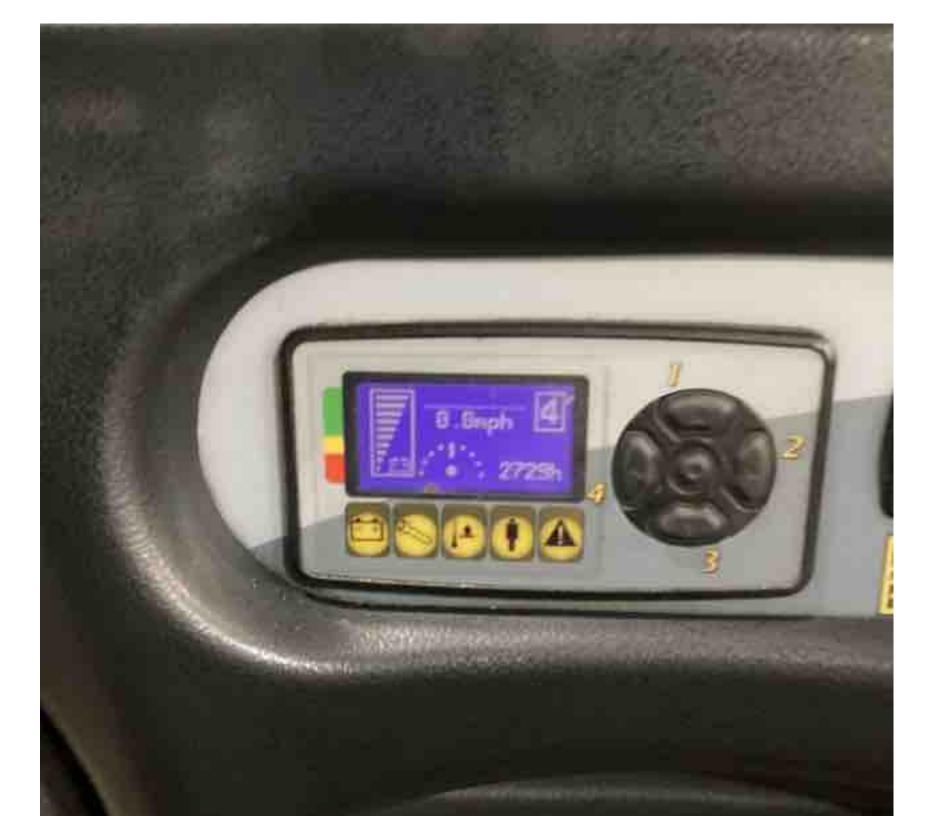

## **CONDITION REPORT - ELECTRIC**

| Manufacturer                             | Model                 | Year | Serial Number             | Corrected             |
|------------------------------------------|-----------------------|------|---------------------------|-----------------------|
| HYSTER COMPANY                           | R30XM3                | 2017 | H118N04205R               | H118N04205R           |
|                                          |                       |      |                           | 0000                  |
| Mast                                     | 3 Stage FFL (Triplex) |      | Hours                     | 2829                  |
| Mast Height Lowered                      | 118                   |      | Voltage                   | 24 Volt               |
| Mast Height Raised                       |                       |      | Attachment                | None                  |
| Hydraulic Control Valve                  | 2-Function            |      | Directional Control       | Lever                 |
| Capacity                                 | 3000                  |      | Tires                     | Cushion               |
| Mast Condition                           |                       |      | Steering Pump Condition   |                       |
| Mast Comments                            |                       |      | Steering Pump Comments    |                       |
| Lift Cylinder Condition                  |                       |      | Hydraulic Pump Condition  |                       |
| Lift Cylinder Comments                   |                       |      | Hydraulic Pump Comments   |                       |
| Tilt Cylinder Condition                  | Not applicable        |      | Hydraulic Motor Condition |                       |
| Tilt Cylinder Comments                   |                       |      | Hydraulic Motor Comments  |                       |
| Carriage Condition                       |                       |      | Control System Condition  |                       |
| Carriage Comments                        |                       |      | Control System Comments   |                       |
| Load Backrest Condition                  | Not applicable        |      | Control System Comments   |                       |
|                                          | Not applicable        |      | Drive Motor Condition     |                       |
| Load Backrest Comments                   |                       |      |                           |                       |
| Forks Condition                          |                       |      | Drive Motor Comments      |                       |
| Forks Comments                           |                       |      | Differential Condition    |                       |
|                                          |                       |      | Differential Comments     |                       |
| Overhead Guard Condition                 |                       |      | Drive Tires % Remaining   | 50                    |
| Overhead Guard Comments                  |                       |      | Drive Tires Condition     | Chunked               |
|                                          |                       |      | Steer Tires % Remaining   |                       |
| Seat Condition                           | Not applicable        |      | Steer Tires Condition     | Not-Selected          |
| Seat Comments                            |                       |      | Steer Axle Condition      | Not applicable        |
|                                          |                       |      | Steer Axle Comments       |                       |
| General Appearance Condition             | Fair                  |      | Brakes Condition          |                       |
| General Appearance Comments              | Impact damage         |      | Brakes Comments           |                       |
| General Comments                         |                       |      | Battery Present           | Yes                   |
| unit needs to be painted, motor compartm | pent cover damaged    |      | Charger Present           | Yes                   |
|                                          |                       |      |                           |                       |
|                                          |                       |      | Electrical Condition      |                       |
|                                          |                       |      | Electrical Comments       |                       |
|                                          |                       |      |                           |                       |
|                                          |                       |      |                           |                       |
|                                          |                       |      |                           |                       |
|                                          |                       |      |                           |                       |
|                                          |                       |      |                           |                       |
|                                          |                       |      |                           |                       |
| Inspector Company Name                   | eastern lift truck    |      | Inspection Date           | 5/26/2023 11:52:34 AM |
| Inspector Company Name                   | iorooo                |      |                           |                       |