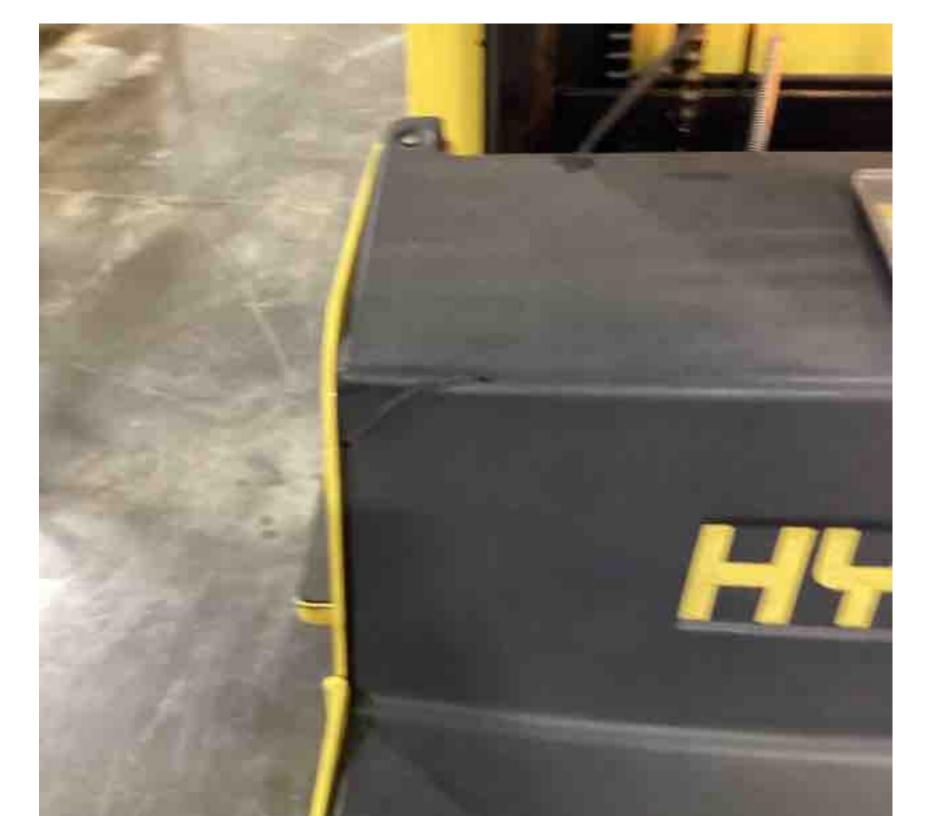

## **CONDITION REPORT - ELECTRIC**

| Manufacturer                             | Model                 | Year | Serial Number             | Corrected             |
|------------------------------------------|-----------------------|------|---------------------------|-----------------------|
| HYSTER COMPANY                           | R30XM3                | 2017 | H118N04205R               | H118N04205R           |
|                                          |                       |      |                           | 0000                  |
| Mast                                     | 3 Stage FFL (Triplex) |      | Hours                     | 2829                  |
| Mast Height Lowered                      | 118                   |      | Voltage                   | 24 Volt               |
| Mast Height Raised                       |                       |      | Attachment                | None                  |
| Hydraulic Control Valve                  | 2-Function            |      | Directional Control       | Lever                 |
| Capacity                                 | 3000                  |      | Tires                     | Cushion               |
| Mast Condition                           |                       |      | Steering Pump Condition   |                       |
| Mast Comments                            |                       |      | Steering Pump Comments    |                       |
| Lift Cylinder Condition                  |                       |      | Hydraulic Pump Condition  |                       |
| Lift Cylinder Comments                   |                       |      | Hydraulic Pump Comments   |                       |
| Tilt Cylinder Condition                  | Not applicable        |      | Hydraulic Motor Condition |                       |
| Tilt Cylinder Comments                   |                       |      | Hydraulic Motor Comments  |                       |
| Carriage Condition                       |                       |      | Control System Condition  |                       |
| Carriage Comments                        |                       |      | Control System Comments   |                       |
| Load Backrest Condition                  | Not applicable        |      | Control System Comments   |                       |
|                                          | Not applicable        |      | Drive Motor Condition     |                       |
| Load Backrest Comments                   |                       |      |                           |                       |
| Forks Condition                          |                       |      | Drive Motor Comments      |                       |
| Forks Comments                           |                       |      | Differential Condition    |                       |
|                                          |                       |      | Differential Comments     |                       |
| Overhead Guard Condition                 |                       |      | Drive Tires % Remaining   | 50                    |
| Overhead Guard Comments                  |                       |      | Drive Tires Condition     | Chunked               |
|                                          |                       |      | Steer Tires % Remaining   |                       |
| Seat Condition                           | Not applicable        |      | Steer Tires Condition     | Not-Selected          |
| Seat Comments                            |                       |      | Steer Axle Condition      | Not applicable        |
|                                          |                       |      | Steer Axle Comments       |                       |
| General Appearance Condition             | Fair                  |      | Brakes Condition          |                       |
| General Appearance Comments              | Impact damage         |      | Brakes Comments           |                       |
| General Comments                         |                       |      | Battery Present           | Yes                   |
| unit needs to be painted, motor compartm | pent cover damaged    |      | Charger Present           | Yes                   |
|                                          |                       |      |                           |                       |
|                                          |                       |      | Electrical Condition      |                       |
|                                          |                       |      | Electrical Comments       |                       |
|                                          |                       |      |                           |                       |
|                                          |                       |      |                           |                       |
|                                          |                       |      |                           |                       |
|                                          |                       |      |                           |                       |
|                                          |                       |      |                           |                       |
|                                          |                       |      |                           |                       |
| Inspector Company Name                   | eastern lift truck    |      | Inspection Date           | 5/26/2023 11:52:34 AM |
| Inspector Company Name                   | iorooo                |      |                           |                       |