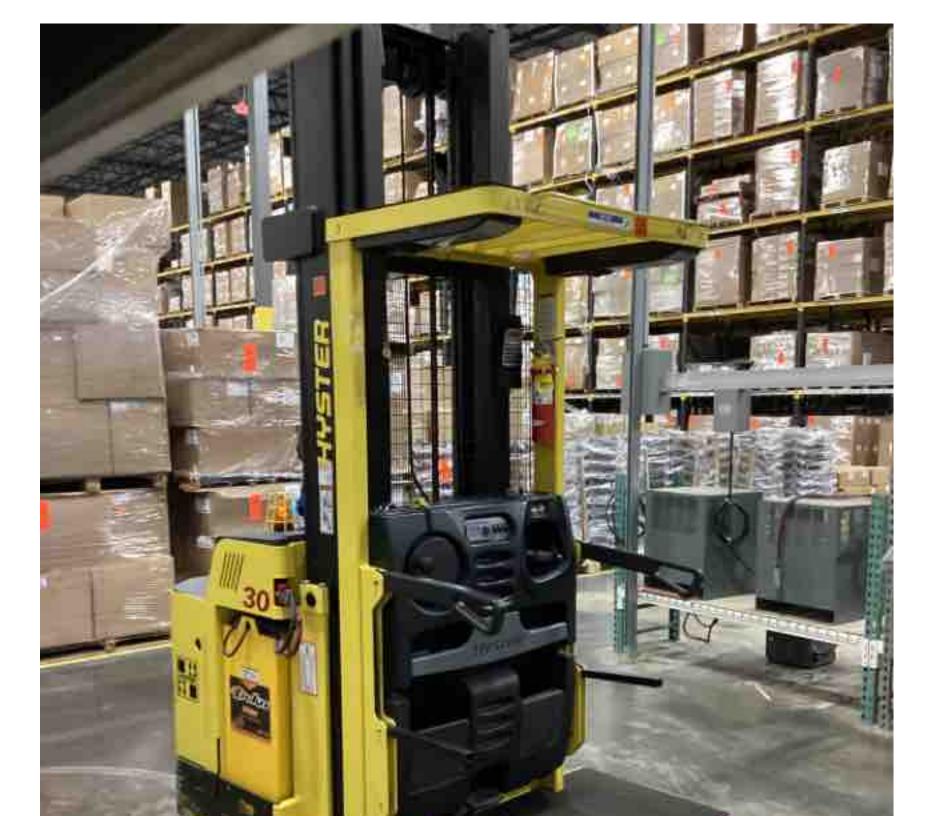

## **CONDITION REPORT - ELECTRIC**

| Manufacturer                             | Model                 | Year | Serial Number             | Corrected             |
|------------------------------------------|-----------------------|------|---------------------------|-----------------------|
| HYSTER COMPANY                           | R30XM3                | 2017 | H118N04205R               | H118N04205R           |
|                                          |                       |      |                           | 0000                  |
| Mast                                     | 3 Stage FFL (Triplex) |      | Hours                     | 2829                  |
| Mast Height Lowered                      | 118                   |      | Voltage                   | 24 Volt               |
| Mast Height Raised                       |                       |      | Attachment                | None                  |
| Hydraulic Control Valve                  | 2-Function            |      | Directional Control       | Lever                 |
| Capacity                                 | 3000                  |      | Tires                     | Cushion               |
| Mast Condition                           |                       |      | Steering Pump Condition   |                       |
| Mast Comments                            |                       |      | Steering Pump Comments    |                       |
| Lift Cylinder Condition                  |                       |      | Hydraulic Pump Condition  |                       |
| Lift Cylinder Comments                   |                       |      | Hydraulic Pump Comments   |                       |
| Tilt Cylinder Condition                  | Not applicable        |      | Hydraulic Motor Condition |                       |
| Tilt Cylinder Comments                   |                       |      | Hydraulic Motor Comments  |                       |
| Carriage Condition                       |                       |      | Control System Condition  |                       |
| Carriage Comments                        |                       |      | Control System Comments   |                       |
| Load Backrest Condition                  | Not applicable        |      | Control System Comments   |                       |
|                                          | Not applicable        |      | Drive Motor Condition     |                       |
| Load Backrest Comments                   |                       |      |                           |                       |
| Forks Condition                          |                       |      | Drive Motor Comments      |                       |
| Forks Comments                           |                       |      | Differential Condition    |                       |
|                                          |                       |      | Differential Comments     |                       |
| Overhead Guard Condition                 |                       |      | Drive Tires % Remaining   | 50                    |
| Overhead Guard Comments                  |                       |      | Drive Tires Condition     | Chunked               |
|                                          |                       |      | Steer Tires % Remaining   |                       |
| Seat Condition                           | Not applicable        |      | Steer Tires Condition     | Not-Selected          |
| Seat Comments                            |                       |      | Steer Axle Condition      | Not applicable        |
|                                          |                       |      | Steer Axle Comments       |                       |
| General Appearance Condition             | Fair                  |      | Brakes Condition          |                       |
| General Appearance Comments              | Impact damage         |      | Brakes Comments           |                       |
| General Comments                         |                       |      | Battery Present           | Yes                   |
| unit needs to be painted, motor compartm | pent cover damaged    |      | Charger Present           | Yes                   |
|                                          |                       |      |                           |                       |
|                                          |                       |      | Electrical Condition      |                       |
|                                          |                       |      | Electrical Comments       |                       |
|                                          |                       |      |                           |                       |
|                                          |                       |      |                           |                       |
|                                          |                       |      |                           |                       |
|                                          |                       |      |                           |                       |
|                                          |                       |      |                           |                       |
|                                          |                       |      |                           |                       |
| Inspector Company Name                   | eastern lift truck    |      | Inspection Date           | 5/26/2023 11:52:34 AM |
| Inspector Company Name                   | iorooo                |      |                           |                       |