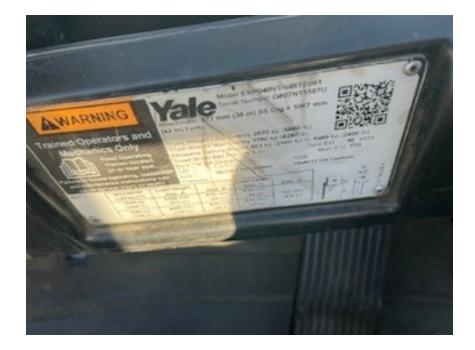

## **CONDITION REPORT - ELECTRIC**

| Manufacturer                 | Model     | Year | Serial Number             |             |  |
|------------------------------|-----------|------|---------------------------|-------------|--|
| YALE                         | ERP040VT  | 2020 | G807N15187U               |             |  |
|                              |           |      |                           |             |  |
| Mast                         |           |      | Hours                     | 9135        |  |
| Mast Height Lowered          |           |      | Voltage                   |             |  |
| Mast Height Raised           |           |      | Attachment                |             |  |
| Hydraulic Control Valve      |           |      | Directional Control       |             |  |
| Capacity                     | 4000      |      | Tires                     |             |  |
|                              |           |      |                           | La consta L |  |
| Mast Condition               | Inspected |      | Steering Pump Condition   | Inspected   |  |
| Mast Comments                |           |      | Steering Pump Comments    |             |  |
| Lift Cylinder Condition      | Inspected |      | Hydraulic Pump Condition  | Inspected   |  |
| Lift Cylinder Comments       |           |      | Hydraulic Pump Comments   |             |  |
| Tilt Cylinder Condition      | Inspected |      | Hydraulic Motor Condition | Inspected   |  |
| Tilt Cylinder Comments       |           |      | Hydraulic Motor Comments  |             |  |
| Carriage Condition           | Inspected |      | Control System Condition  | Inspected   |  |
| Carriage Comments            |           |      | Control System Comments   |             |  |
| Load Backrest Condition      | Inspected |      |                           |             |  |
| Load Backrest Comments       |           |      | Drive Motor Condition     | Inspected   |  |
| Forks Condition              | Inspected |      | Drive Motor Comments      |             |  |
| Forks Comments               |           |      | Differential Condition    | Inspected   |  |
|                              |           |      | Differential Comments     |             |  |
| Overhead Guard Condition     | Inspected |      | Drive Tires % Remaining   |             |  |
| Overhead Guard Comments      |           |      | Drive Tires Condition     | Inspected   |  |
|                              |           |      | Steer Tires % Remaining   |             |  |
| Seat Condition               | Inspected |      | Steer Tires Condition     | Inspected   |  |
| Seat Comments                |           |      | Steer Axle Condition      | Inspected   |  |
|                              |           |      | Steer Axle Comments       |             |  |
| General Appearance Condition | Inspected |      | Brakes Condition          | Inspected   |  |
| General Appearance Comments  |           |      | Brakes Comments           |             |  |
| General Comments             |           |      | Battery Present           | Yes         |  |
|                              |           |      | Charger Present           | 163         |  |
| Solid Unit                   |           |      | Charger Fresent           |             |  |
|                              |           |      | Electrical Condition      | Inspected   |  |
|                              |           |      | Electrical Comments       | inspected   |  |
|                              |           |      | Liectrical Comments       |             |  |
|                              |           |      |                           |             |  |
|                              |           |      |                           |             |  |
|                              |           |      |                           |             |  |
|                              |           |      |                           |             |  |
|                              |           |      |                           |             |  |
|                              |           |      |                           |             |  |
|                              |           |      |                           |             |  |
| L                            |           |      |                           |             |  |
|                              |           |      |                           |             |  |