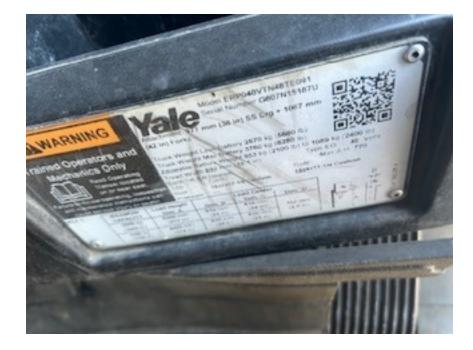

## **CONDITION REPORT - ELECTRIC**

| Manufacturer                 | Model     | Year | Serial Number             |             |  |
|------------------------------|-----------|------|---------------------------|-------------|--|
| YALE                         | ERP040VT  | 2020 | G807N15187U               |             |  |
|                              |           |      |                           |             |  |
| Mast                         |           |      | Hours                     | 9135        |  |
| Mast Height Lowered          |           |      | Voltage                   |             |  |
| Mast Height Raised           |           |      | Attachment                |             |  |
| Hydraulic Control Valve      |           |      | Directional Control       |             |  |
| Capacity                     | 4000      |      | Tires                     |             |  |
|                              |           |      |                           | La consta L |  |
| Mast Condition               | Inspected |      | Steering Pump Condition   | Inspected   |  |
| Mast Comments                |           |      | Steering Pump Comments    |             |  |
| Lift Cylinder Condition      | Inspected |      | Hydraulic Pump Condition  | Inspected   |  |
| Lift Cylinder Comments       |           |      | Hydraulic Pump Comments   |             |  |
| Tilt Cylinder Condition      | Inspected |      | Hydraulic Motor Condition | Inspected   |  |
| Tilt Cylinder Comments       |           |      | Hydraulic Motor Comments  |             |  |
| Carriage Condition           | Inspected |      | Control System Condition  | Inspected   |  |
| Carriage Comments            |           |      | Control System Comments   |             |  |
| Load Backrest Condition      | Inspected |      |                           |             |  |
| Load Backrest Comments       |           |      | Drive Motor Condition     | Inspected   |  |
| Forks Condition              | Inspected |      | Drive Motor Comments      |             |  |
| Forks Comments               |           |      | Differential Condition    | Inspected   |  |
|                              |           |      | Differential Comments     |             |  |
| Overhead Guard Condition     | Inspected |      | Drive Tires % Remaining   |             |  |
| Overhead Guard Comments      |           |      | Drive Tires Condition     | Inspected   |  |
|                              |           |      | Steer Tires % Remaining   |             |  |
| Seat Condition               | Inspected |      | Steer Tires Condition     | Inspected   |  |
| Seat Comments                |           |      | Steer Axle Condition      | Inspected   |  |
|                              |           |      | Steer Axle Comments       |             |  |
| General Appearance Condition | Inspected |      | Brakes Condition          | Inspected   |  |
| General Appearance Comments  |           |      | Brakes Comments           |             |  |
| General Comments             |           |      | Battery Present           | Yes         |  |
|                              |           |      | Charger Present           | 163         |  |
| Solid Unit                   |           |      | Charger Fresent           |             |  |
|                              |           |      | Electrical Condition      | Inspected   |  |
|                              |           |      | Electrical Comments       | inspected   |  |
|                              |           |      | Liectrical Comments       |             |  |
|                              |           |      |                           |             |  |
|                              |           |      |                           |             |  |
|                              |           |      |                           |             |  |
|                              |           |      |                           |             |  |
|                              |           |      |                           |             |  |
|                              |           |      |                           |             |  |
|                              |           |      |                           |             |  |
| L                            |           |      |                           |             |  |
|                              |           |      |                           |             |  |