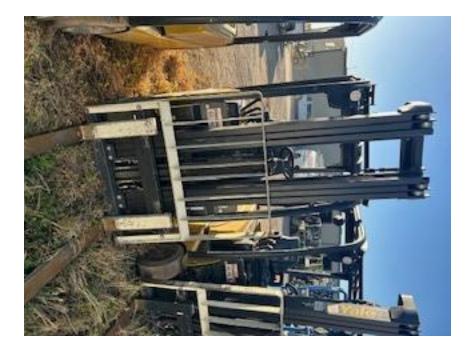

## **CONDITION REPORT - ELECTRIC**

| Manufacturer                 | Model     | Year | Serial Number             |             |  |
|------------------------------|-----------|------|---------------------------|-------------|--|
| YALE                         | ERP040VT  | 2020 | G807N15187U               |             |  |
|                              |           |      |                           |             |  |
| Mast                         |           |      | Hours                     | 9135        |  |
| Mast Height Lowered          |           |      | Voltage                   |             |  |
| Mast Height Raised           |           |      | Attachment                |             |  |
| Hydraulic Control Valve      |           |      | Directional Control       |             |  |
| Capacity                     | 4000      |      | Tires                     |             |  |
|                              |           |      |                           | La consta L |  |
| Mast Condition               | Inspected |      | Steering Pump Condition   | Inspected   |  |
| Mast Comments                |           |      | Steering Pump Comments    |             |  |
| Lift Cylinder Condition      | Inspected |      | Hydraulic Pump Condition  | Inspected   |  |
| Lift Cylinder Comments       |           |      | Hydraulic Pump Comments   |             |  |
| Tilt Cylinder Condition      | Inspected |      | Hydraulic Motor Condition | Inspected   |  |
| Tilt Cylinder Comments       |           |      | Hydraulic Motor Comments  |             |  |
| Carriage Condition           | Inspected |      | Control System Condition  | Inspected   |  |
| Carriage Comments            |           |      | Control System Comments   |             |  |
| Load Backrest Condition      | Inspected |      |                           |             |  |
| Load Backrest Comments       |           |      | Drive Motor Condition     | Inspected   |  |
| Forks Condition              | Inspected |      | Drive Motor Comments      |             |  |
| Forks Comments               |           |      | Differential Condition    | Inspected   |  |
|                              |           |      | Differential Comments     |             |  |
| Overhead Guard Condition     | Inspected |      | Drive Tires % Remaining   |             |  |
| Overhead Guard Comments      |           |      | Drive Tires Condition     | Inspected   |  |
|                              |           |      | Steer Tires % Remaining   |             |  |
| Seat Condition               | Inspected |      | Steer Tires Condition     | Inspected   |  |
| Seat Comments                |           |      | Steer Axle Condition      | Inspected   |  |
|                              |           |      | Steer Axle Comments       |             |  |
| General Appearance Condition | Inspected |      | Brakes Condition          | Inspected   |  |
| General Appearance Comments  |           |      | Brakes Comments           |             |  |
| General Comments             |           |      | Battery Present           | Yes         |  |
|                              |           |      | Charger Present           | 163         |  |
| Solid Unit                   |           |      | Charger Fresent           |             |  |
|                              |           |      | Electrical Condition      | Inspected   |  |
|                              |           |      | Electrical Comments       | inspected   |  |
|                              |           |      | Liectrical Comments       |             |  |
|                              |           |      |                           |             |  |
|                              |           |      |                           |             |  |
|                              |           |      |                           |             |  |
|                              |           |      |                           |             |  |
|                              |           |      |                           |             |  |
|                              |           |      |                           |             |  |
|                              |           |      |                           |             |  |
| L                            |           |      |                           |             |  |
|                              |           |      |                           |             |  |