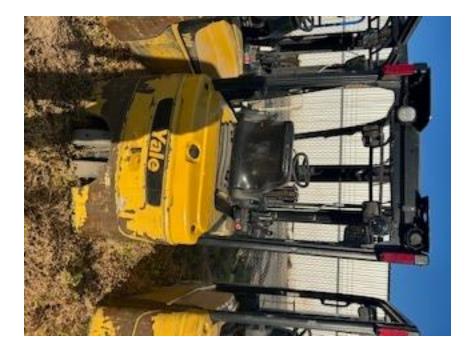

## **CONDITION REPORT - ELECTRIC**

| Manufacturer                 | Model     | Year | Serial Number             |             |  |
|------------------------------|-----------|------|---------------------------|-------------|--|
| YALE                         | ERP040VT  | 2020 | G807N15187U               |             |  |
|                              |           |      |                           |             |  |
| Mast                         |           |      | Hours                     | 9135        |  |
| Mast Height Lowered          |           |      | Voltage                   |             |  |
| Mast Height Raised           |           |      | Attachment                |             |  |
| Hydraulic Control Valve      |           |      | Directional Control       |             |  |
| Capacity                     | 4000      |      | Tires                     |             |  |
|                              |           |      |                           | La consta L |  |
| Mast Condition               | Inspected |      | Steering Pump Condition   | Inspected   |  |
| Mast Comments                |           |      | Steering Pump Comments    |             |  |
| Lift Cylinder Condition      | Inspected |      | Hydraulic Pump Condition  | Inspected   |  |
| Lift Cylinder Comments       |           |      | Hydraulic Pump Comments   |             |  |
| Tilt Cylinder Condition      | Inspected |      | Hydraulic Motor Condition | Inspected   |  |
| Tilt Cylinder Comments       |           |      | Hydraulic Motor Comments  |             |  |
| Carriage Condition           | Inspected |      | Control System Condition  | Inspected   |  |
| Carriage Comments            |           |      | Control System Comments   |             |  |
| Load Backrest Condition      | Inspected |      |                           |             |  |
| Load Backrest Comments       |           |      | Drive Motor Condition     | Inspected   |  |
| Forks Condition              | Inspected |      | Drive Motor Comments      |             |  |
| Forks Comments               |           |      | Differential Condition    | Inspected   |  |
|                              |           |      | Differential Comments     |             |  |
| Overhead Guard Condition     | Inspected |      | Drive Tires % Remaining   |             |  |
| Overhead Guard Comments      |           |      | Drive Tires Condition     | Inspected   |  |
|                              |           |      | Steer Tires % Remaining   |             |  |
| Seat Condition               | Inspected |      | Steer Tires Condition     | Inspected   |  |
| Seat Comments                |           |      | Steer Axle Condition      | Inspected   |  |
|                              |           |      | Steer Axle Comments       |             |  |
| General Appearance Condition | Inspected |      | Brakes Condition          | Inspected   |  |
| General Appearance Comments  |           |      | Brakes Comments           |             |  |
| General Comments             |           |      | Battery Present           | Yes         |  |
|                              |           |      | Charger Present           | 163         |  |
| Solid Unit                   |           |      | Charger Fresent           |             |  |
|                              |           |      | Electrical Condition      | Inspected   |  |
|                              |           |      | Electrical Comments       | inspected   |  |
|                              |           |      | Liectrical Comments       |             |  |
|                              |           |      |                           |             |  |
|                              |           |      |                           |             |  |
|                              |           |      |                           |             |  |
|                              |           |      |                           |             |  |
|                              |           |      |                           |             |  |
|                              |           |      |                           |             |  |
|                              |           |      |                           |             |  |
| L                            |           |      |                           |             |  |
|                              |           |      |                           |             |  |