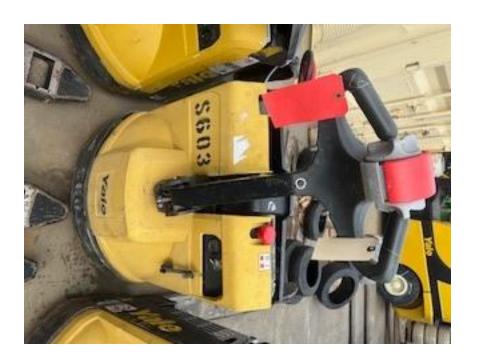

## **CONDITION REPORT - ELECTRIC**

| Manufacturer                 | Model          | Year<br>2018 | Serial Number<br>A245N18462S |              |  |
|------------------------------|----------------|--------------|------------------------------|--------------|--|
| YALE MANUFACTURER            | MPB045VG       |              |                              |              |  |
|                              |                |              |                              |              |  |
| Mast                         |                |              | Hours                        | 621          |  |
| Mast Height Lowered          |                |              | Voltage                      |              |  |
| Mast Height Raised           |                |              | Attachment                   |              |  |
| Hydraulic Control Valve      |                |              | Directional Control          |              |  |
| Capacity                     |                |              | Tires                        |              |  |
|                              |                |              |                              |              |  |
| Mast Condition               | Not applicable |              | Steering Pump Condition      | Inspected    |  |
| Mast Comments                |                |              | Steering Pump Comments       |              |  |
| Lift Cylinder Condition      | Inspected      |              | Hydraulic Pump Condition     | Inspected    |  |
| Lift Cylinder Comments       |                |              | Hydraulic Pump Comments      |              |  |
| Tilt Cylinder Condition      | Not applicable |              | Hydraulic Motor Condition    | Inspected    |  |
| Tilt Cylinder Comments       |                |              | Hydraulic Motor Comments     |              |  |
| Carriage Condition           | Not applicable |              | Control System Condition     | Inspected    |  |
| Carriage Comments            |                |              | Control System Comments      |              |  |
| Load Backrest Condition      | Not applicable |              |                              |              |  |
| Load Backrest Comments       |                |              | Drive Motor Condition        |              |  |
| Forks Condition              | Inspected      |              | Drive Motor Comments         |              |  |
| Forks Comments               |                |              | Differential Condition       | Inspected    |  |
|                              |                |              | Differential Comments        |              |  |
| Overhead Guard Condition     | Not applicable |              | Drive Tires % Remaining      |              |  |
| Overhead Guard Comments      |                |              | Drive Tires Condition        | Inspected    |  |
|                              |                |              | Steer Tires % Remaining      |              |  |
| Seat Condition               | Not applicable |              | Steer Tires Condition        | Inspected    |  |
| Seat Comments                |                |              | Steer Axle Condition         | Inspected    |  |
|                              |                |              | Steer Axle Comments          |              |  |
| General Appearance Condition | Fair           |              | Brakes Condition             | Inspected    |  |
| General Appearance Comments  |                |              | Brakes Comments              |              |  |
|                              |                |              |                              |              |  |
| General Comments             |                |              | Battery Present              | Yes          |  |
| Solid Unit                   |                |              | Charger Present              |              |  |
|                              |                |              | Floridad Occupies            | Lanca et al. |  |
|                              |                |              | Electrical Condition         | Inspected    |  |
|                              |                |              | Electrical Comments          |              |  |
|                              |                |              |                              |              |  |
|                              |                |              |                              |              |  |
|                              |                |              |                              |              |  |
|                              |                |              |                              |              |  |
|                              |                |              |                              |              |  |
|                              |                |              |                              |              |  |
|                              |                |              |                              |              |  |
|                              |                |              |                              |              |  |
|                              |                |              |                              |              |  |