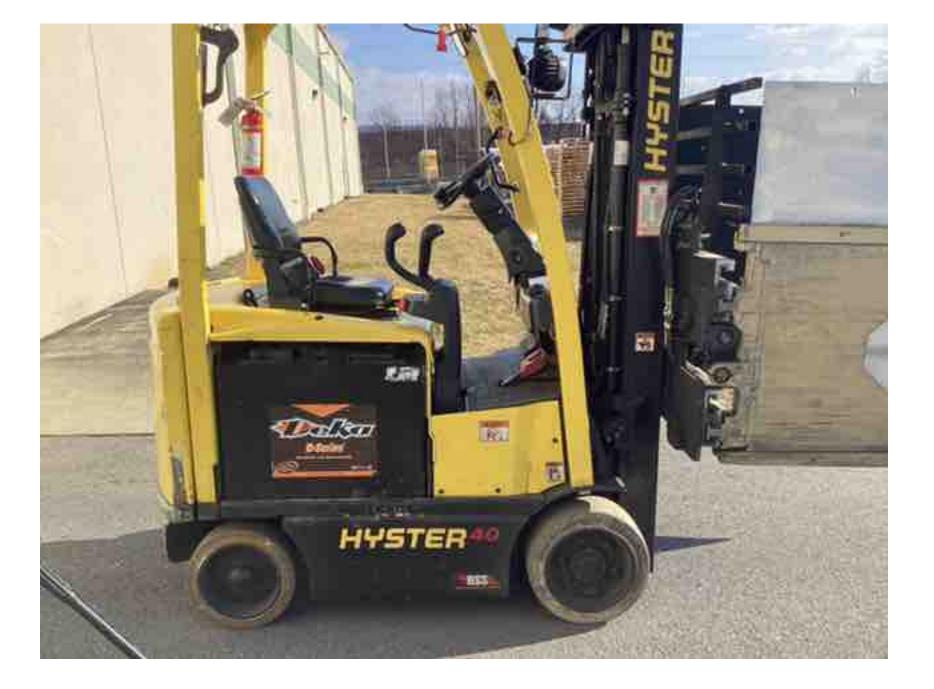

## **CONDITION REPORT - ELECTRIC**

| Manufacturer                                                                                                                                                                                       | Model                 | Year                 | Serial Number             | Corrected       |
|----------------------------------------------------------------------------------------------------------------------------------------------------------------------------------------------------|-----------------------|----------------------|---------------------------|-----------------|
| HYSTER COMPANY                                                                                                                                                                                     | E40XN                 | 2017                 | A269N03360R               | A269N03360R     |
|                                                                                                                                                                                                    |                       |                      |                           |                 |
| Mast                                                                                                                                                                                               | 3 Stage FFL (Triplex) | <u> </u>             | Hours                     | 14740 Inspected |
| Mast Height Lowered                                                                                                                                                                                | 82                    |                      | Voltage                   | 36 Volt         |
| Mast Height Raised                                                                                                                                                                                 | 187                   |                      | Attachment                | Carton Clamp    |
| Hydraulic Control Valve                                                                                                                                                                            | 4-Function            |                      | Directional Control       | Monotrol        |
| Capacity                                                                                                                                                                                           | 4000                  |                      | Tires                     | Cushion         |
| Mast Condition                                                                                                                                                                                     | Inspected             |                      | Steering Pump Condition   | Inspected       |
| Mast Comments                                                                                                                                                                                      | Inspected             |                      | Steering Pump Comments    | mspected        |
| Lift Cylinder Condition                                                                                                                                                                            | Ingrested             |                      | Hydraulic Pump Condition  | Lucus actad     |
| Lift Cylinder Comments                                                                                                                                                                             | Inspected             |                      | Hydraulic Pump Comments   | Inspected       |
| Tilt Cylinder Condition                                                                                                                                                                            | T., .,                |                      | Hydraulic Motor Condition | I., .,,         |
| Tilt Cylinder Comments                                                                                                                                                                             | Inspected             |                      | Hydraulic Motor Comments  | Inspected       |
| Carriage Condition                                                                                                                                                                                 | T., 4. 1              |                      | Control System Condition  | 1 4 1           |
| Carriage Comments                                                                                                                                                                                  | Inspected             |                      | Control System Comments   | Inspected       |
| Load Backrest Condition                                                                                                                                                                            |                       |                      | Control System Comments   |                 |
| Load Backrest Comments                                                                                                                                                                             |                       |                      | Drive Motor Condition     |                 |
|                                                                                                                                                                                                    |                       |                      |                           | Inspected       |
| Forks Comments                                                                                                                                                                                     |                       |                      | Drive Motor Comments      |                 |
| Forks Comments                                                                                                                                                                                     |                       |                      | Differential Condition    | Inspected       |
| Overally and Overall Consulting                                                                                                                                                                    |                       |                      | Differential Comments     |                 |
| Overhead Guard Condition                                                                                                                                                                           | Inspected             |                      | Drive Tires % Remaining   |                 |
| Overhead Guard Comments                                                                                                                                                                            |                       |                      | Drive Tires Condition     | Chunked         |
| 0 40 100                                                                                                                                                                                           | 5                     |                      | Steer Tires % Remaining   | 70%             |
| Seat Condition                                                                                                                                                                                     | Damaged               |                      | Steer Tires Condition     | Inspected       |
| Seat Comments                                                                                                                                                                                      | torn                  |                      | Steer Axle Condition      | Inspected       |
|                                                                                                                                                                                                    |                       |                      | Steer Axle Comments       |                 |
| General Appearance Condition                                                                                                                                                                       | Fair                  |                      | Brakes Condition          | Inspected       |
| General Appearance Comments                                                                                                                                                                        | Impact damage         |                      | Brakes Comments           |                 |
| General Comments                                                                                                                                                                                   |                       |                      | Battery Present           | Yes             |
| right hand header hoses chaffed, main lift hose chaffed, play in control valve linkage, fourth function plastic taped                                                                              |                       |                      | Charger Present           | Yes             |
| together, trunion bushings worn, clamp bushings worn, clamp cylinders drift apart, freelift chains worn out, battery dirty, steer pins and bushings worn, steer wheel bearings need to be repacked |                       | Florida I Ocalifica  |                           |                 |
|                                                                                                                                                                                                    |                       | Electrical Condition | Inspected                 |                 |
|                                                                                                                                                                                                    |                       |                      | Electrical Comments       |                 |
|                                                                                                                                                                                                    |                       |                      |                           |                 |
|                                                                                                                                                                                                    |                       |                      |                           |                 |
|                                                                                                                                                                                                    |                       |                      |                           |                 |
|                                                                                                                                                                                                    |                       |                      |                           |                 |
|                                                                                                                                                                                                    |                       |                      |                           |                 |
|                                                                                                                                                                                                    |                       |                      |                           |                 |
|                                                                                                                                                                                                    |                       |                      |                           |                 |
|                                                                                                                                                                                                    |                       |                      |                           |                 |