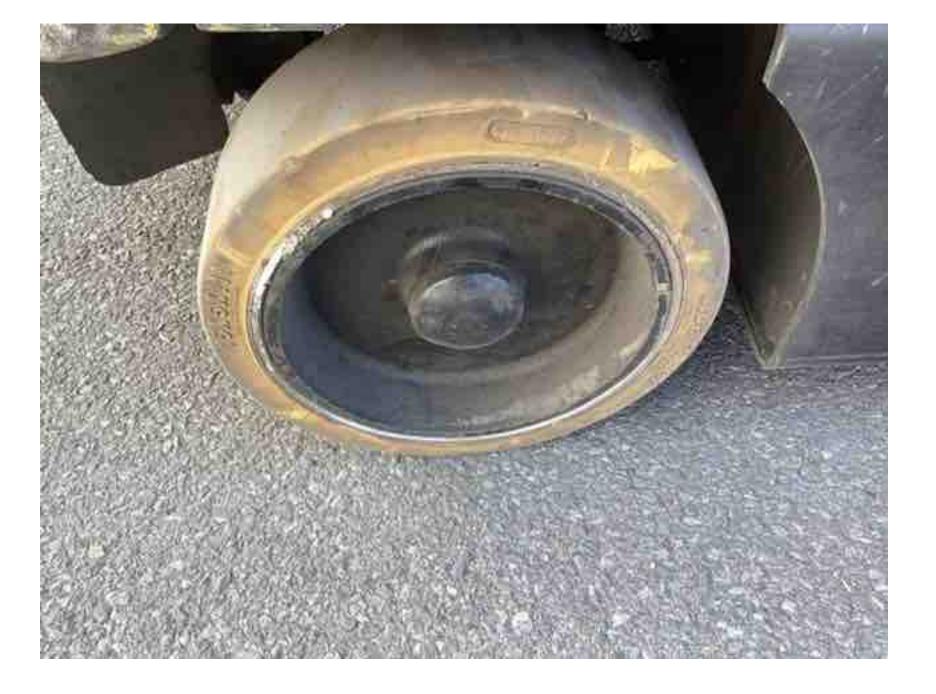

## **CONDITION REPORT - ELECTRIC**

| Manufacturer                                                                                                                                                                                       | Model                 | Year                 | Serial Number             | Corrected       |
|----------------------------------------------------------------------------------------------------------------------------------------------------------------------------------------------------|-----------------------|----------------------|---------------------------|-----------------|
| HYSTER COMPANY                                                                                                                                                                                     | E40XN                 | 2017                 | A269N03360R               | A269N03360R     |
|                                                                                                                                                                                                    |                       |                      |                           |                 |
| Mast                                                                                                                                                                                               | 3 Stage FFL (Triplex) | <u> </u>             | Hours                     | 14740 Inspected |
| Mast Height Lowered                                                                                                                                                                                | 82                    |                      | Voltage                   | 36 Volt         |
| Mast Height Raised                                                                                                                                                                                 | 187                   |                      | Attachment                | Carton Clamp    |
| Hydraulic Control Valve                                                                                                                                                                            | 4-Function            |                      | Directional Control       | Monotrol        |
| Capacity                                                                                                                                                                                           | 4000                  |                      | Tires                     | Cushion         |
| Mast Condition                                                                                                                                                                                     | Inspected             |                      | Steering Pump Condition   | Inspected       |
| Mast Comments                                                                                                                                                                                      | Inspected             |                      | Steering Pump Comments    | mspected        |
| Lift Cylinder Condition                                                                                                                                                                            | Ingrested             |                      | Hydraulic Pump Condition  | Lucus actad     |
| Lift Cylinder Comments                                                                                                                                                                             | Inspected             |                      | Hydraulic Pump Comments   | Inspected       |
| Tilt Cylinder Condition                                                                                                                                                                            | T., .,                |                      | Hydraulic Motor Condition | I., .,,         |
| Tilt Cylinder Comments                                                                                                                                                                             | Inspected             |                      | Hydraulic Motor Comments  | Inspected       |
| Carriage Condition                                                                                                                                                                                 | T., 4. 1              |                      | Control System Condition  | 1 4 1           |
| Carriage Comments                                                                                                                                                                                  | Inspected             |                      | Control System Comments   | Inspected       |
| Load Backrest Condition                                                                                                                                                                            |                       |                      | Control System Comments   |                 |
| Load Backrest Comments                                                                                                                                                                             |                       |                      | Drive Motor Condition     |                 |
|                                                                                                                                                                                                    |                       |                      |                           | Inspected       |
| Forks Comments                                                                                                                                                                                     |                       |                      | Drive Motor Comments      |                 |
| Forks Comments                                                                                                                                                                                     |                       |                      | Differential Condition    | Inspected       |
| Overally and Overall Consulting                                                                                                                                                                    |                       |                      | Differential Comments     |                 |
| Overhead Guard Condition                                                                                                                                                                           | Inspected             |                      | Drive Tires % Remaining   |                 |
| Overhead Guard Comments                                                                                                                                                                            |                       |                      | Drive Tires Condition     | Chunked         |
| 0 40 100                                                                                                                                                                                           | 5                     |                      | Steer Tires % Remaining   | 70%             |
| Seat Condition                                                                                                                                                                                     | Damaged               |                      | Steer Tires Condition     | Inspected       |
| Seat Comments                                                                                                                                                                                      | torn                  |                      | Steer Axle Condition      | Inspected       |
|                                                                                                                                                                                                    |                       |                      | Steer Axle Comments       |                 |
| General Appearance Condition                                                                                                                                                                       | Fair                  |                      | Brakes Condition          | Inspected       |
| General Appearance Comments                                                                                                                                                                        | Impact damage         |                      | Brakes Comments           |                 |
| General Comments                                                                                                                                                                                   |                       |                      | Battery Present           | Yes             |
| right hand header hoses chaffed, main lift hose chaffed, play in control valve linkage, fourth function plastic taped                                                                              |                       |                      | Charger Present           | Yes             |
| together, trunion bushings worn, clamp bushings worn, clamp cylinders drift apart, freelift chains worn out, battery dirty, steer pins and bushings worn, steer wheel bearings need to be repacked |                       | Florida I Ocalifica  |                           |                 |
|                                                                                                                                                                                                    |                       | Electrical Condition | Inspected                 |                 |
|                                                                                                                                                                                                    |                       |                      | Electrical Comments       |                 |
|                                                                                                                                                                                                    |                       |                      |                           |                 |
|                                                                                                                                                                                                    |                       |                      |                           |                 |
|                                                                                                                                                                                                    |                       |                      |                           |                 |
|                                                                                                                                                                                                    |                       |                      |                           |                 |
|                                                                                                                                                                                                    |                       |                      |                           |                 |
|                                                                                                                                                                                                    |                       |                      |                           |                 |
|                                                                                                                                                                                                    |                       |                      |                           |                 |
|                                                                                                                                                                                                    |                       |                      |                           |                 |