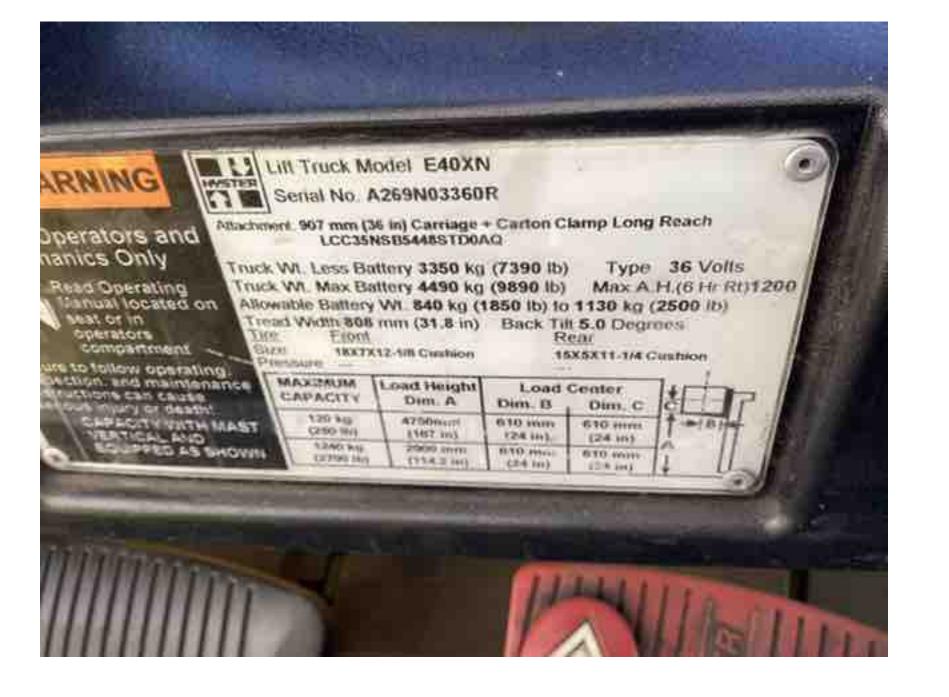

## **CONDITION REPORT - ELECTRIC**

| Manufacturer                                                                                                                                                                                       | Model                 | Year                 | Serial Number             | Corrected       |
|----------------------------------------------------------------------------------------------------------------------------------------------------------------------------------------------------|-----------------------|----------------------|---------------------------|-----------------|
| HYSTER COMPANY                                                                                                                                                                                     | E40XN                 | 2017                 | A269N03360R               | A269N03360R     |
|                                                                                                                                                                                                    |                       |                      |                           |                 |
| Mast                                                                                                                                                                                               | 3 Stage FFL (Triplex) | <u> </u>             | Hours                     | 14740 Inspected |
| Mast Height Lowered                                                                                                                                                                                | 82                    |                      | Voltage                   | 36 Volt         |
| Mast Height Raised                                                                                                                                                                                 | 187                   |                      | Attachment                | Carton Clamp    |
| Hydraulic Control Valve                                                                                                                                                                            | 4-Function            |                      | Directional Control       | Monotrol        |
| Capacity                                                                                                                                                                                           | 4000                  |                      | Tires                     | Cushion         |
| Mast Condition                                                                                                                                                                                     | Inspected             |                      | Steering Pump Condition   | Inspected       |
| Mast Comments                                                                                                                                                                                      | Inspected             |                      | Steering Pump Comments    | mspected        |
| Lift Cylinder Condition                                                                                                                                                                            | Ingrested             |                      | Hydraulic Pump Condition  | Lucus actad     |
| Lift Cylinder Comments                                                                                                                                                                             | Inspected             |                      | Hydraulic Pump Comments   | Inspected       |
| Tilt Cylinder Condition                                                                                                                                                                            | T., .,                |                      | Hydraulic Motor Condition | I., .,,         |
| Tilt Cylinder Comments                                                                                                                                                                             | Inspected             |                      | Hydraulic Motor Comments  | Inspected       |
| Carriage Condition                                                                                                                                                                                 | T., 4. 1              |                      | Control System Condition  | 1 4 1           |
| Carriage Comments                                                                                                                                                                                  | Inspected             |                      | Control System Comments   | Inspected       |
| Load Backrest Condition                                                                                                                                                                            |                       |                      | Control System Comments   |                 |
| Load Backrest Comments                                                                                                                                                                             |                       |                      | Drive Motor Condition     |                 |
|                                                                                                                                                                                                    |                       |                      |                           | Inspected       |
| Forks Comments                                                                                                                                                                                     |                       |                      | Drive Motor Comments      |                 |
| Forks Comments                                                                                                                                                                                     |                       |                      | Differential Condition    | Inspected       |
| Overally and Overall Consulting                                                                                                                                                                    |                       |                      | Differential Comments     |                 |
| Overhead Guard Condition                                                                                                                                                                           | Inspected             |                      | Drive Tires % Remaining   |                 |
| Overhead Guard Comments                                                                                                                                                                            |                       |                      | Drive Tires Condition     | Chunked         |
| 0 40 100                                                                                                                                                                                           | 5                     |                      | Steer Tires % Remaining   | 70%             |
| Seat Condition                                                                                                                                                                                     | Damaged               |                      | Steer Tires Condition     | Inspected       |
| Seat Comments                                                                                                                                                                                      | torn                  |                      | Steer Axle Condition      | Inspected       |
|                                                                                                                                                                                                    |                       |                      | Steer Axle Comments       |                 |
| General Appearance Condition                                                                                                                                                                       | Fair                  |                      | Brakes Condition          | Inspected       |
| General Appearance Comments                                                                                                                                                                        | Impact damage         |                      | Brakes Comments           |                 |
| General Comments                                                                                                                                                                                   |                       |                      | Battery Present           | Yes             |
| right hand header hoses chaffed, main lift hose chaffed, play in control valve linkage, fourth function plastic taped                                                                              |                       |                      | Charger Present           | Yes             |
| together, trunion bushings worn, clamp bushings worn, clamp cylinders drift apart, freelift chains worn out, battery dirty, steer pins and bushings worn, steer wheel bearings need to be repacked |                       | Florida I Ocalifica  |                           |                 |
|                                                                                                                                                                                                    |                       | Electrical Condition | Inspected                 |                 |
|                                                                                                                                                                                                    |                       |                      | Electrical Comments       |                 |
|                                                                                                                                                                                                    |                       |                      |                           |                 |
|                                                                                                                                                                                                    |                       |                      |                           |                 |
|                                                                                                                                                                                                    |                       |                      |                           |                 |
|                                                                                                                                                                                                    |                       |                      |                           |                 |
|                                                                                                                                                                                                    |                       |                      |                           |                 |
|                                                                                                                                                                                                    |                       |                      |                           |                 |
|                                                                                                                                                                                                    |                       |                      |                           |                 |
|                                                                                                                                                                                                    |                       |                      |                           |                 |