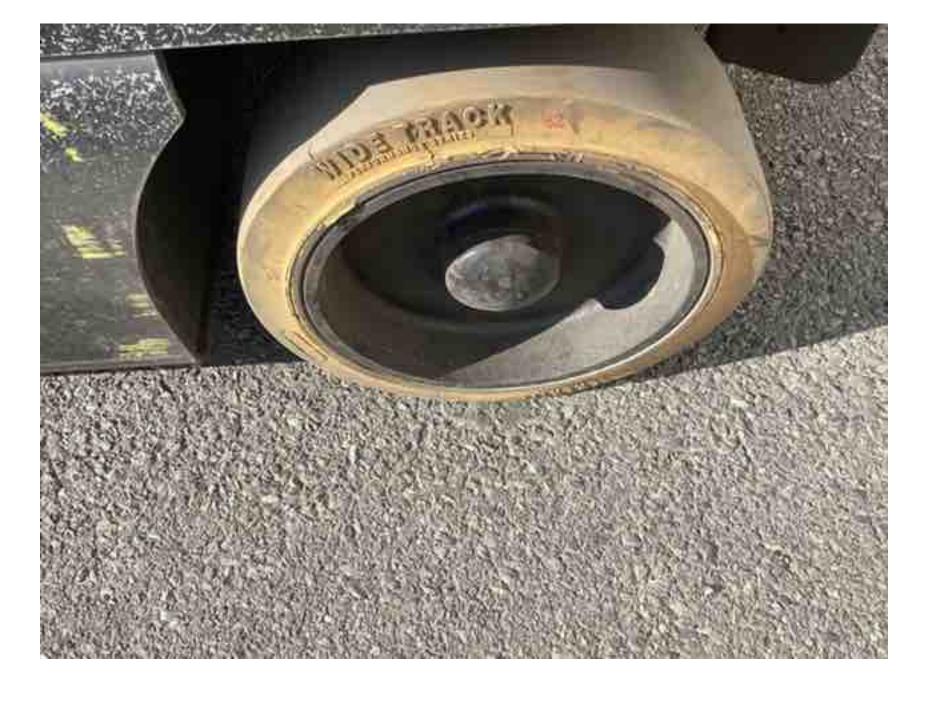

## **CONDITION REPORT - ELECTRIC**

| Manufacturer                                                                                                                                                                                       | Model                 | Year                 | Serial Number             | Corrected       |
|----------------------------------------------------------------------------------------------------------------------------------------------------------------------------------------------------|-----------------------|----------------------|---------------------------|-----------------|
| HYSTER COMPANY                                                                                                                                                                                     | E40XN                 | 2017                 | A269N03360R               | A269N03360R     |
|                                                                                                                                                                                                    |                       |                      |                           |                 |
| Mast                                                                                                                                                                                               | 3 Stage FFL (Triplex) | <u> </u>             | Hours                     | 14740 Inspected |
| Mast Height Lowered                                                                                                                                                                                | 82                    |                      | Voltage                   | 36 Volt         |
| Mast Height Raised                                                                                                                                                                                 | 187                   |                      | Attachment                | Carton Clamp    |
| Hydraulic Control Valve                                                                                                                                                                            | 4-Function            |                      | Directional Control       | Monotrol        |
| Capacity                                                                                                                                                                                           | 4000                  |                      | Tires                     | Cushion         |
| Mast Condition                                                                                                                                                                                     | Inspected             |                      | Steering Pump Condition   | Inspected       |
| Mast Comments                                                                                                                                                                                      | Inspected             |                      | Steering Pump Comments    | mspected        |
| Lift Cylinder Condition                                                                                                                                                                            | Ingrested             |                      | Hydraulic Pump Condition  | Lucus actad     |
| Lift Cylinder Comments                                                                                                                                                                             | Inspected             |                      | Hydraulic Pump Comments   | Inspected       |
| Tilt Cylinder Condition                                                                                                                                                                            | T., .,                |                      | Hydraulic Motor Condition | I., .,,         |
| Tilt Cylinder Comments                                                                                                                                                                             | Inspected             |                      | Hydraulic Motor Comments  | Inspected       |
| Carriage Condition                                                                                                                                                                                 | T., 4. 1              |                      | Control System Condition  | 1 4 1           |
| Carriage Comments                                                                                                                                                                                  | Inspected             |                      | Control System Comments   | Inspected       |
| Load Backrest Condition                                                                                                                                                                            |                       |                      | Control System Comments   |                 |
| Load Backrest Comments                                                                                                                                                                             |                       |                      | Drive Motor Condition     |                 |
|                                                                                                                                                                                                    |                       |                      |                           | Inspected       |
| Forks Comments                                                                                                                                                                                     |                       |                      | Drive Motor Comments      |                 |
| Forks Comments                                                                                                                                                                                     |                       |                      | Differential Condition    | Inspected       |
| Overally and Overall Consulting                                                                                                                                                                    |                       |                      | Differential Comments     |                 |
| Overhead Guard Condition                                                                                                                                                                           | Inspected             |                      | Drive Tires % Remaining   |                 |
| Overhead Guard Comments                                                                                                                                                                            |                       |                      | Drive Tires Condition     | Chunked         |
| 0 40 100                                                                                                                                                                                           | 5                     |                      | Steer Tires % Remaining   | 70%             |
| Seat Condition                                                                                                                                                                                     | Damaged               |                      | Steer Tires Condition     | Inspected       |
| Seat Comments                                                                                                                                                                                      | torn                  |                      | Steer Axle Condition      | Inspected       |
|                                                                                                                                                                                                    |                       |                      | Steer Axle Comments       |                 |
| General Appearance Condition                                                                                                                                                                       | Fair                  |                      | Brakes Condition          | Inspected       |
| General Appearance Comments                                                                                                                                                                        | Impact damage         |                      | Brakes Comments           |                 |
| General Comments                                                                                                                                                                                   |                       |                      | Battery Present           | Yes             |
| right hand header hoses chaffed, main lift hose chaffed, play in control valve linkage, fourth function plastic taped                                                                              |                       |                      | Charger Present           | Yes             |
| together, trunion bushings worn, clamp bushings worn, clamp cylinders drift apart, freelift chains worn out, battery dirty, steer pins and bushings worn, steer wheel bearings need to be repacked |                       | Florida I Ocalifica  |                           |                 |
|                                                                                                                                                                                                    |                       | Electrical Condition | Inspected                 |                 |
|                                                                                                                                                                                                    |                       |                      | Electrical Comments       |                 |
|                                                                                                                                                                                                    |                       |                      |                           |                 |
|                                                                                                                                                                                                    |                       |                      |                           |                 |
|                                                                                                                                                                                                    |                       |                      |                           |                 |
|                                                                                                                                                                                                    |                       |                      |                           |                 |
|                                                                                                                                                                                                    |                       |                      |                           |                 |
|                                                                                                                                                                                                    |                       |                      |                           |                 |
|                                                                                                                                                                                                    |                       |                      |                           |                 |
|                                                                                                                                                                                                    |                       |                      |                           |                 |