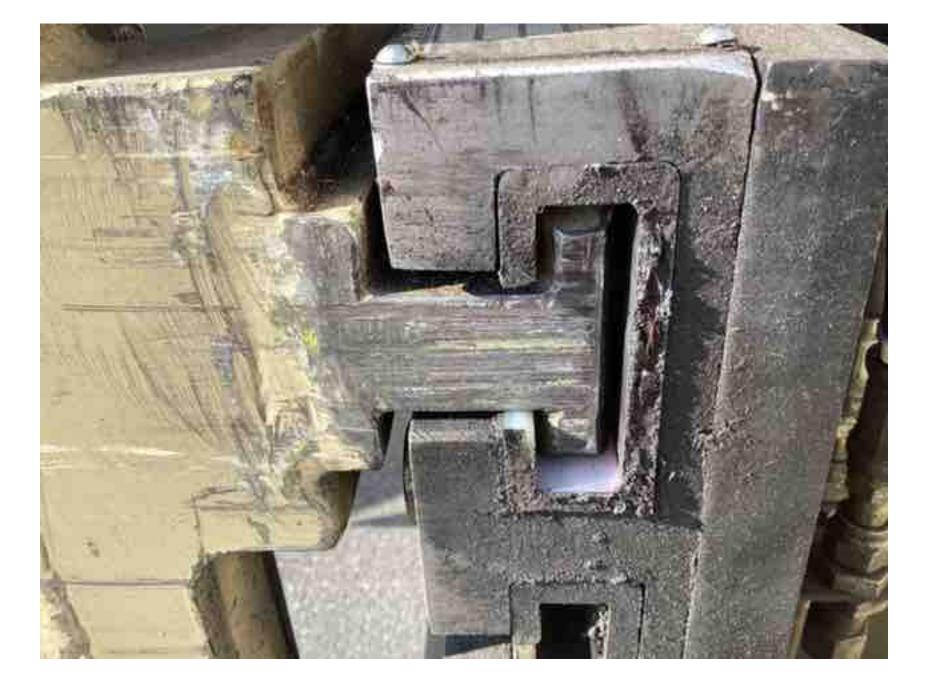

## **CONDITION REPORT - ELECTRIC**

| Manufacturer                                                                                                                                                                                       | Model                 | Year                 | Serial Number             | Corrected       |
|----------------------------------------------------------------------------------------------------------------------------------------------------------------------------------------------------|-----------------------|----------------------|---------------------------|-----------------|
| HYSTER COMPANY                                                                                                                                                                                     | E40XN                 | 2017                 | A269N03360R               | A269N03360R     |
|                                                                                                                                                                                                    |                       |                      |                           |                 |
| Mast                                                                                                                                                                                               | 3 Stage FFL (Triplex) | <u> </u>             | Hours                     | 14740 Inspected |
| Mast Height Lowered                                                                                                                                                                                | 82                    |                      | Voltage                   | 36 Volt         |
| Mast Height Raised                                                                                                                                                                                 | 187                   |                      | Attachment                | Carton Clamp    |
| Hydraulic Control Valve                                                                                                                                                                            | 4-Function            |                      | Directional Control       | Monotrol        |
| Capacity                                                                                                                                                                                           | 4000                  |                      | Tires                     | Cushion         |
| Mast Condition                                                                                                                                                                                     | Inspected             |                      | Steering Pump Condition   | Inspected       |
| Mast Comments                                                                                                                                                                                      | Inspected             |                      | Steering Pump Comments    | mspected        |
| Lift Cylinder Condition                                                                                                                                                                            | Ingrested             |                      | Hydraulic Pump Condition  | Lucus actad     |
| Lift Cylinder Comments                                                                                                                                                                             | Inspected             |                      | Hydraulic Pump Comments   | Inspected       |
| Tilt Cylinder Condition                                                                                                                                                                            | T., .,                |                      | Hydraulic Motor Condition | I., .,,         |
| Tilt Cylinder Comments                                                                                                                                                                             | Inspected             |                      | Hydraulic Motor Comments  | Inspected       |
| Carriage Condition                                                                                                                                                                                 | T., 4. 1              |                      | Control System Condition  | 1 4 1           |
| Carriage Comments                                                                                                                                                                                  | Inspected             |                      | Control System Comments   | Inspected       |
| Load Backrest Condition                                                                                                                                                                            |                       |                      | Control System Comments   |                 |
| Load Backrest Comments                                                                                                                                                                             |                       |                      | Drive Motor Condition     |                 |
|                                                                                                                                                                                                    |                       |                      |                           | Inspected       |
| Forks Comments                                                                                                                                                                                     |                       |                      | Drive Motor Comments      |                 |
| Forks Comments                                                                                                                                                                                     |                       |                      | Differential Condition    | Inspected       |
| Overally and Overall Consulting                                                                                                                                                                    |                       |                      | Differential Comments     |                 |
| Overhead Guard Condition                                                                                                                                                                           | Inspected             |                      | Drive Tires % Remaining   |                 |
| Overhead Guard Comments                                                                                                                                                                            |                       |                      | Drive Tires Condition     | Chunked         |
| 0 40 100                                                                                                                                                                                           | 5                     |                      | Steer Tires % Remaining   | 70%             |
| Seat Condition                                                                                                                                                                                     | Damaged               |                      | Steer Tires Condition     | Inspected       |
| Seat Comments                                                                                                                                                                                      | torn                  |                      | Steer Axle Condition      | Inspected       |
|                                                                                                                                                                                                    |                       |                      | Steer Axle Comments       |                 |
| General Appearance Condition                                                                                                                                                                       | Fair                  |                      | Brakes Condition          | Inspected       |
| General Appearance Comments                                                                                                                                                                        | Impact damage         |                      | Brakes Comments           |                 |
| General Comments                                                                                                                                                                                   |                       |                      | Battery Present           | Yes             |
| right hand header hoses chaffed, main lift hose chaffed, play in control valve linkage, fourth function plastic taped                                                                              |                       |                      | Charger Present           | Yes             |
| together, trunion bushings worn, clamp bushings worn, clamp cylinders drift apart, freelift chains worn out, battery dirty, steer pins and bushings worn, steer wheel bearings need to be repacked |                       | Florida I Ocalifica  |                           |                 |
|                                                                                                                                                                                                    |                       | Electrical Condition | Inspected                 |                 |
|                                                                                                                                                                                                    |                       |                      | Electrical Comments       |                 |
|                                                                                                                                                                                                    |                       |                      |                           |                 |
|                                                                                                                                                                                                    |                       |                      |                           |                 |
|                                                                                                                                                                                                    |                       |                      |                           |                 |
|                                                                                                                                                                                                    |                       |                      |                           |                 |
|                                                                                                                                                                                                    |                       |                      |                           |                 |
|                                                                                                                                                                                                    |                       |                      |                           |                 |
|                                                                                                                                                                                                    |                       |                      |                           |                 |
|                                                                                                                                                                                                    |                       |                      |                           |                 |