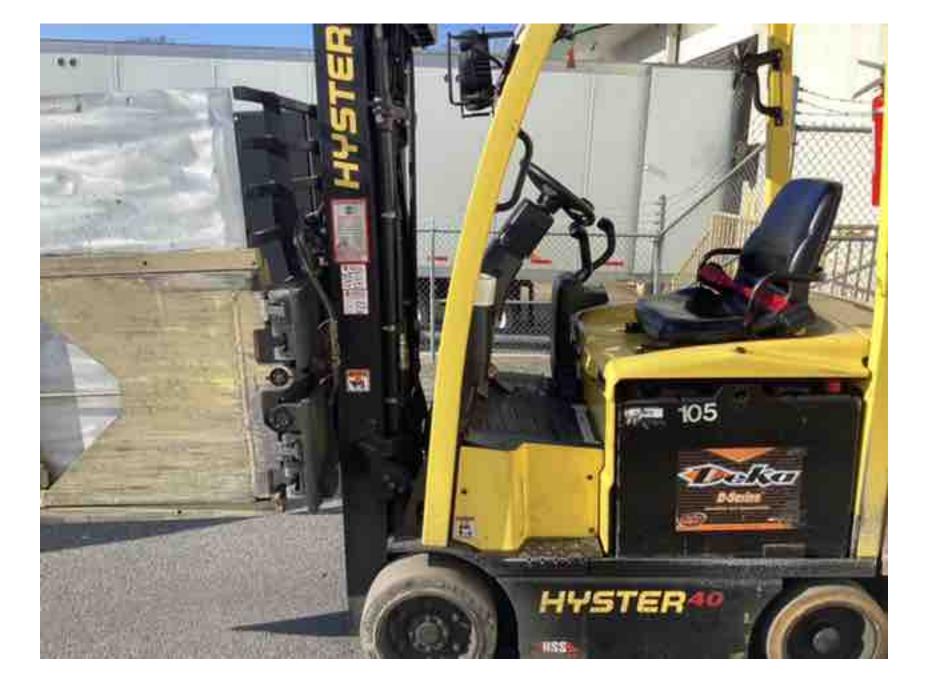

## **CONDITION REPORT - ELECTRIC**

| Manufacturer                                                                                                                                                                                       | Model                 | Year                 | Serial Number             | Corrected       |
|----------------------------------------------------------------------------------------------------------------------------------------------------------------------------------------------------|-----------------------|----------------------|---------------------------|-----------------|
| HYSTER COMPANY                                                                                                                                                                                     | E40XN                 | 2017                 | A269N03360R               | A269N03360R     |
|                                                                                                                                                                                                    |                       |                      |                           |                 |
| Mast                                                                                                                                                                                               | 3 Stage FFL (Triplex) | <u> </u>             | Hours                     | 14740 Inspected |
| Mast Height Lowered                                                                                                                                                                                | 82                    |                      | Voltage                   | 36 Volt         |
| Mast Height Raised                                                                                                                                                                                 | 187                   |                      | Attachment                | Carton Clamp    |
| Hydraulic Control Valve                                                                                                                                                                            | 4-Function            |                      | Directional Control       | Monotrol        |
| Capacity                                                                                                                                                                                           | 4000                  |                      | Tires                     | Cushion         |
| Mast Condition                                                                                                                                                                                     | Inspected             |                      | Steering Pump Condition   | Inspected       |
| Mast Comments                                                                                                                                                                                      | Inspected             |                      | Steering Pump Comments    | mspected        |
| Lift Cylinder Condition                                                                                                                                                                            | Ingrested             |                      | Hydraulic Pump Condition  | Lucus actad     |
| Lift Cylinder Comments                                                                                                                                                                             | Inspected             |                      | Hydraulic Pump Comments   | Inspected       |
| Tilt Cylinder Condition                                                                                                                                                                            | T., .,                |                      | Hydraulic Motor Condition | I., .,,         |
| Tilt Cylinder Comments                                                                                                                                                                             | Inspected             |                      | Hydraulic Motor Comments  | Inspected       |
| Carriage Condition                                                                                                                                                                                 | T., 4. 1              |                      | Control System Condition  | 1 4 1           |
| Carriage Comments                                                                                                                                                                                  | Inspected             |                      | Control System Comments   | Inspected       |
| Load Backrest Condition                                                                                                                                                                            |                       |                      | Control System Comments   |                 |
| Load Backrest Comments                                                                                                                                                                             |                       |                      | Drive Motor Condition     |                 |
|                                                                                                                                                                                                    |                       |                      |                           | Inspected       |
| Forks Comments                                                                                                                                                                                     |                       |                      | Drive Motor Comments      |                 |
| Forks Comments                                                                                                                                                                                     |                       |                      | Differential Condition    | Inspected       |
| Overally and Overall Consulting                                                                                                                                                                    |                       |                      | Differential Comments     |                 |
| Overhead Guard Condition                                                                                                                                                                           | Inspected             |                      | Drive Tires % Remaining   |                 |
| Overhead Guard Comments                                                                                                                                                                            |                       |                      | Drive Tires Condition     | Chunked         |
| 0 40 100                                                                                                                                                                                           | 5                     |                      | Steer Tires % Remaining   | 70%             |
| Seat Condition                                                                                                                                                                                     | Damaged               |                      | Steer Tires Condition     | Inspected       |
| Seat Comments                                                                                                                                                                                      | torn                  |                      | Steer Axle Condition      | Inspected       |
|                                                                                                                                                                                                    |                       |                      | Steer Axle Comments       |                 |
| General Appearance Condition                                                                                                                                                                       | Fair                  |                      | Brakes Condition          | Inspected       |
| General Appearance Comments                                                                                                                                                                        | Impact damage         |                      | Brakes Comments           |                 |
| General Comments                                                                                                                                                                                   |                       |                      | Battery Present           | Yes             |
| right hand header hoses chaffed, main lift hose chaffed, play in control valve linkage, fourth function plastic taped                                                                              |                       |                      | Charger Present           | Yes             |
| together, trunion bushings worn, clamp bushings worn, clamp cylinders drift apart, freelift chains worn out, battery dirty, steer pins and bushings worn, steer wheel bearings need to be repacked |                       | Florida I Ocalifica  |                           |                 |
|                                                                                                                                                                                                    |                       | Electrical Condition | Inspected                 |                 |
|                                                                                                                                                                                                    |                       |                      | Electrical Comments       |                 |
|                                                                                                                                                                                                    |                       |                      |                           |                 |
|                                                                                                                                                                                                    |                       |                      |                           |                 |
|                                                                                                                                                                                                    |                       |                      |                           |                 |
|                                                                                                                                                                                                    |                       |                      |                           |                 |
|                                                                                                                                                                                                    |                       |                      |                           |                 |
|                                                                                                                                                                                                    |                       |                      |                           |                 |
|                                                                                                                                                                                                    |                       |                      |                           |                 |
|                                                                                                                                                                                                    |                       |                      |                           |                 |