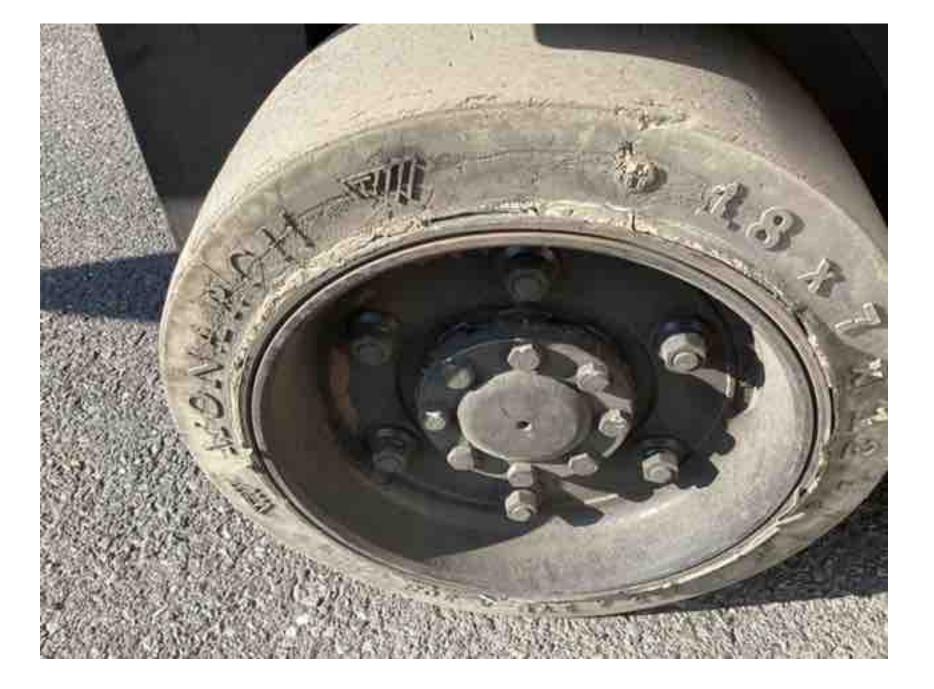

## **CONDITION REPORT - ELECTRIC**

| Manufacturer                                                                                                                                                                                       | Model                 | Year                 | Serial Number             | Corrected       |
|----------------------------------------------------------------------------------------------------------------------------------------------------------------------------------------------------|-----------------------|----------------------|---------------------------|-----------------|
| HYSTER COMPANY                                                                                                                                                                                     | E40XN                 | 2017                 | A269N03360R               | A269N03360R     |
|                                                                                                                                                                                                    |                       |                      |                           |                 |
| Mast                                                                                                                                                                                               | 3 Stage FFL (Triplex) | <u> </u>             | Hours                     | 14740 Inspected |
| Mast Height Lowered                                                                                                                                                                                | 82                    |                      | Voltage                   | 36 Volt         |
| Mast Height Raised                                                                                                                                                                                 | 187                   |                      | Attachment                | Carton Clamp    |
| Hydraulic Control Valve                                                                                                                                                                            | 4-Function            |                      | Directional Control       | Monotrol        |
| Capacity                                                                                                                                                                                           | 4000                  |                      | Tires                     | Cushion         |
| Mast Condition                                                                                                                                                                                     | Inspected             |                      | Steering Pump Condition   | Inspected       |
| Mast Comments                                                                                                                                                                                      | Inspected             |                      | Steering Pump Comments    | mspected        |
| Lift Cylinder Condition                                                                                                                                                                            | Ingrested             |                      | Hydraulic Pump Condition  | Lucus actad     |
| Lift Cylinder Comments                                                                                                                                                                             | Inspected             |                      | Hydraulic Pump Comments   | Inspected       |
| Tilt Cylinder Condition                                                                                                                                                                            | T., .,                |                      | Hydraulic Motor Condition | I., .,,         |
| Tilt Cylinder Comments                                                                                                                                                                             | Inspected             |                      | Hydraulic Motor Comments  | Inspected       |
| Carriage Condition                                                                                                                                                                                 | T., 4. 1              |                      | Control System Condition  | 1 4 1           |
| Carriage Comments                                                                                                                                                                                  | Inspected             |                      | Control System Comments   | Inspected       |
| Load Backrest Condition                                                                                                                                                                            |                       |                      | Control System Comments   |                 |
| Load Backrest Comments                                                                                                                                                                             |                       |                      | Drive Motor Condition     |                 |
|                                                                                                                                                                                                    |                       |                      |                           | Inspected       |
| Forks Comments                                                                                                                                                                                     |                       |                      | Drive Motor Comments      |                 |
| Forks Comments                                                                                                                                                                                     |                       |                      | Differential Condition    | Inspected       |
| Overally and Overall Consulting                                                                                                                                                                    |                       |                      | Differential Comments     |                 |
| Overhead Guard Condition                                                                                                                                                                           | Inspected             |                      | Drive Tires % Remaining   |                 |
| Overhead Guard Comments                                                                                                                                                                            |                       |                      | Drive Tires Condition     | Chunked         |
| 0 40 100                                                                                                                                                                                           | 5                     |                      | Steer Tires % Remaining   | 70%             |
| Seat Condition                                                                                                                                                                                     | Damaged               |                      | Steer Tires Condition     | Inspected       |
| Seat Comments                                                                                                                                                                                      | torn                  |                      | Steer Axle Condition      | Inspected       |
|                                                                                                                                                                                                    |                       |                      | Steer Axle Comments       |                 |
| General Appearance Condition                                                                                                                                                                       | Fair                  |                      | Brakes Condition          | Inspected       |
| General Appearance Comments                                                                                                                                                                        | Impact damage         |                      | Brakes Comments           |                 |
| General Comments                                                                                                                                                                                   |                       |                      | Battery Present           | Yes             |
| right hand header hoses chaffed, main lift hose chaffed, play in control valve linkage, fourth function plastic taped                                                                              |                       |                      | Charger Present           | Yes             |
| together, trunion bushings worn, clamp bushings worn, clamp cylinders drift apart, freelift chains worn out, battery dirty, steer pins and bushings worn, steer wheel bearings need to be repacked |                       | Florida I Ocalifica  |                           |                 |
|                                                                                                                                                                                                    |                       | Electrical Condition | Inspected                 |                 |
|                                                                                                                                                                                                    |                       |                      | Electrical Comments       |                 |
|                                                                                                                                                                                                    |                       |                      |                           |                 |
|                                                                                                                                                                                                    |                       |                      |                           |                 |
|                                                                                                                                                                                                    |                       |                      |                           |                 |
|                                                                                                                                                                                                    |                       |                      |                           |                 |
|                                                                                                                                                                                                    |                       |                      |                           |                 |
|                                                                                                                                                                                                    |                       |                      |                           |                 |
|                                                                                                                                                                                                    |                       |                      |                           |                 |
|                                                                                                                                                                                                    |                       |                      |                           |                 |