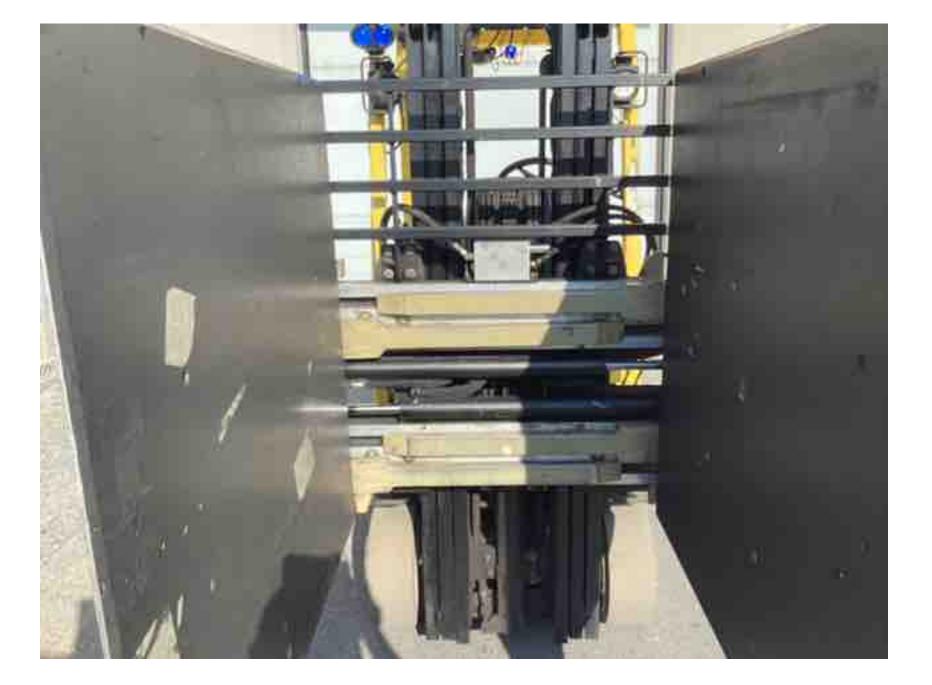

## **CONDITION REPORT - ELECTRIC**

| Manufacturer                                                                                                                                                                                       | Model                 | Year                 | Serial Number             | Corrected       |
|----------------------------------------------------------------------------------------------------------------------------------------------------------------------------------------------------|-----------------------|----------------------|---------------------------|-----------------|
| HYSTER COMPANY                                                                                                                                                                                     | E40XN                 | 2017                 | A269N03360R               | A269N03360R     |
|                                                                                                                                                                                                    |                       |                      |                           |                 |
| Mast                                                                                                                                                                                               | 3 Stage FFL (Triplex) | <u> </u>             | Hours                     | 14740 Inspected |
| Mast Height Lowered                                                                                                                                                                                | 82                    |                      | Voltage                   | 36 Volt         |
| Mast Height Raised                                                                                                                                                                                 | 187                   |                      | Attachment                | Carton Clamp    |
| Hydraulic Control Valve                                                                                                                                                                            | 4-Function            |                      | Directional Control       | Monotrol        |
| Capacity                                                                                                                                                                                           | 4000                  |                      | Tires                     | Cushion         |
| Mast Condition                                                                                                                                                                                     | Inspected             |                      | Steering Pump Condition   | Inspected       |
| Mast Comments                                                                                                                                                                                      | Inspected             |                      | Steering Pump Comments    | mspected        |
| Lift Cylinder Condition                                                                                                                                                                            | Ingrested             |                      | Hydraulic Pump Condition  | Lucus actad     |
| Lift Cylinder Comments                                                                                                                                                                             | Inspected             |                      | Hydraulic Pump Comments   | Inspected       |
| Tilt Cylinder Condition                                                                                                                                                                            | T., .,                |                      | Hydraulic Motor Condition | I., .,,         |
| Tilt Cylinder Comments                                                                                                                                                                             | Inspected             |                      | Hydraulic Motor Comments  | Inspected       |
| Carriage Condition                                                                                                                                                                                 | T., 4. 1              |                      | Control System Condition  | 1 4 1           |
| Carriage Comments                                                                                                                                                                                  | Inspected             |                      | Control System Comments   | Inspected       |
| Load Backrest Condition                                                                                                                                                                            |                       |                      | Control System Comments   |                 |
| Load Backrest Comments                                                                                                                                                                             |                       |                      | Drive Motor Condition     |                 |
|                                                                                                                                                                                                    |                       |                      |                           | Inspected       |
| Forks Comments                                                                                                                                                                                     |                       |                      | Drive Motor Comments      |                 |
| Forks Comments                                                                                                                                                                                     |                       |                      | Differential Condition    | Inspected       |
| Overally and Overall Consulting                                                                                                                                                                    |                       |                      | Differential Comments     |                 |
| Overhead Guard Condition                                                                                                                                                                           | Inspected             |                      | Drive Tires % Remaining   |                 |
| Overhead Guard Comments                                                                                                                                                                            |                       |                      | Drive Tires Condition     | Chunked         |
| 0 40 100                                                                                                                                                                                           | 5                     |                      | Steer Tires % Remaining   | 70%             |
| Seat Condition                                                                                                                                                                                     | Damaged               |                      | Steer Tires Condition     | Inspected       |
| Seat Comments                                                                                                                                                                                      | torn                  |                      | Steer Axle Condition      | Inspected       |
|                                                                                                                                                                                                    |                       |                      | Steer Axle Comments       |                 |
| General Appearance Condition                                                                                                                                                                       | Fair                  |                      | Brakes Condition          | Inspected       |
| General Appearance Comments                                                                                                                                                                        | Impact damage         |                      | Brakes Comments           |                 |
| General Comments                                                                                                                                                                                   |                       |                      | Battery Present           | Yes             |
| right hand header hoses chaffed, main lift hose chaffed, play in control valve linkage, fourth function plastic taped                                                                              |                       |                      | Charger Present           | Yes             |
| together, trunion bushings worn, clamp bushings worn, clamp cylinders drift apart, freelift chains worn out, battery dirty, steer pins and bushings worn, steer wheel bearings need to be repacked |                       | Florida I Ocalifica  |                           |                 |
|                                                                                                                                                                                                    |                       | Electrical Condition | Inspected                 |                 |
|                                                                                                                                                                                                    |                       |                      | Electrical Comments       |                 |
|                                                                                                                                                                                                    |                       |                      |                           |                 |
|                                                                                                                                                                                                    |                       |                      |                           |                 |
|                                                                                                                                                                                                    |                       |                      |                           |                 |
|                                                                                                                                                                                                    |                       |                      |                           |                 |
|                                                                                                                                                                                                    |                       |                      |                           |                 |
|                                                                                                                                                                                                    |                       |                      |                           |                 |
|                                                                                                                                                                                                    |                       |                      |                           |                 |
|                                                                                                                                                                                                    |                       |                      |                           |                 |