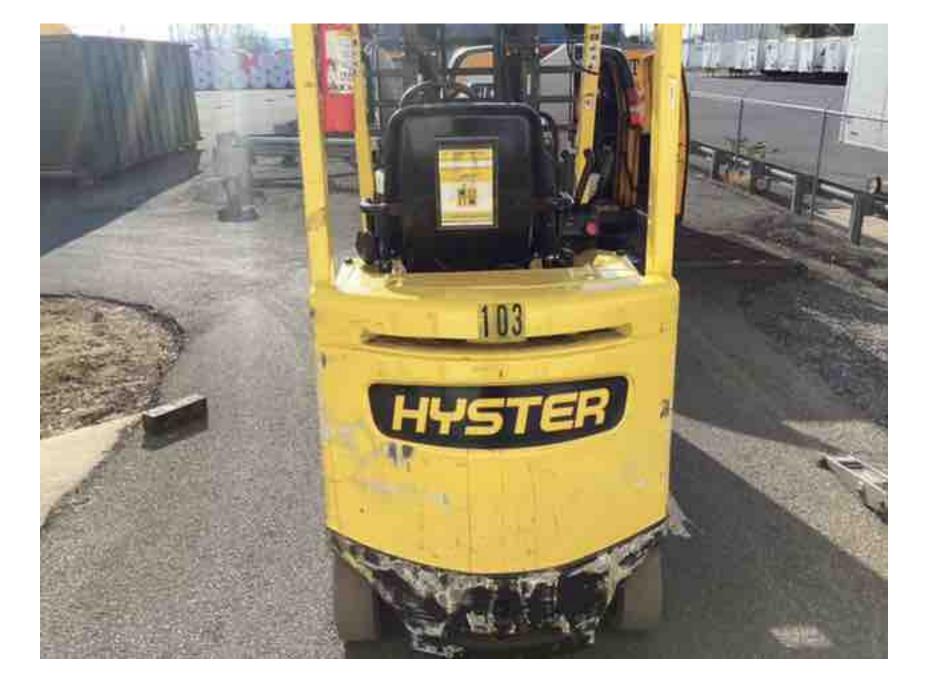

## **CONDITION REPORT - ELECTRIC**

| Manufacturer                                                                                                                                                                                       | Model                 | Year                 | Serial Number             | Corrected       |
|----------------------------------------------------------------------------------------------------------------------------------------------------------------------------------------------------|-----------------------|----------------------|---------------------------|-----------------|
| HYSTER COMPANY                                                                                                                                                                                     | E40XN                 | 2017                 | A269N03360R               | A269N03360R     |
|                                                                                                                                                                                                    |                       |                      |                           |                 |
| Mast                                                                                                                                                                                               | 3 Stage FFL (Triplex) | <u> </u>             | Hours                     | 14740 Inspected |
| Mast Height Lowered                                                                                                                                                                                | 82                    |                      | Voltage                   | 36 Volt         |
| Mast Height Raised                                                                                                                                                                                 | 187                   |                      | Attachment                | Carton Clamp    |
| Hydraulic Control Valve                                                                                                                                                                            | 4-Function            |                      | Directional Control       | Monotrol        |
| Capacity                                                                                                                                                                                           | 4000                  |                      | Tires                     | Cushion         |
| Mast Condition                                                                                                                                                                                     | Inspected             |                      | Steering Pump Condition   | Inspected       |
| Mast Comments                                                                                                                                                                                      | Inspected             |                      | Steering Pump Comments    | mspected        |
| Lift Cylinder Condition                                                                                                                                                                            | Ingrested             |                      | Hydraulic Pump Condition  | Lucus actad     |
| Lift Cylinder Comments                                                                                                                                                                             | Inspected             |                      | Hydraulic Pump Comments   | Inspected       |
| Tilt Cylinder Condition                                                                                                                                                                            | T., .,                |                      | Hydraulic Motor Condition | I., .,,         |
| Tilt Cylinder Comments                                                                                                                                                                             | Inspected             |                      | Hydraulic Motor Comments  | Inspected       |
| Carriage Condition                                                                                                                                                                                 | T., 4. 1              |                      | Control System Condition  | 1 4 1           |
| Carriage Comments                                                                                                                                                                                  | Inspected             |                      | Control System Comments   | Inspected       |
| Load Backrest Condition                                                                                                                                                                            |                       |                      | Control System Comments   |                 |
| Load Backrest Comments                                                                                                                                                                             |                       |                      | Drive Motor Condition     |                 |
|                                                                                                                                                                                                    |                       |                      |                           | Inspected       |
| Forks Comments                                                                                                                                                                                     |                       |                      | Drive Motor Comments      |                 |
| Forks Comments                                                                                                                                                                                     |                       |                      | Differential Condition    | Inspected       |
| Overally and Overall Consulting                                                                                                                                                                    |                       |                      | Differential Comments     |                 |
| Overhead Guard Condition                                                                                                                                                                           | Inspected             |                      | Drive Tires % Remaining   |                 |
| Overhead Guard Comments                                                                                                                                                                            |                       |                      | Drive Tires Condition     | Chunked         |
| 0 40 100                                                                                                                                                                                           | 5                     |                      | Steer Tires % Remaining   | 70%             |
| Seat Condition                                                                                                                                                                                     | Damaged               |                      | Steer Tires Condition     | Inspected       |
| Seat Comments                                                                                                                                                                                      | torn                  |                      | Steer Axle Condition      | Inspected       |
|                                                                                                                                                                                                    |                       |                      | Steer Axle Comments       |                 |
| General Appearance Condition                                                                                                                                                                       | Fair                  |                      | Brakes Condition          | Inspected       |
| General Appearance Comments                                                                                                                                                                        | Impact damage         |                      | Brakes Comments           |                 |
| General Comments                                                                                                                                                                                   |                       |                      | Battery Present           | Yes             |
| right hand header hoses chaffed, main lift hose chaffed, play in control valve linkage, fourth function plastic taped                                                                              |                       |                      | Charger Present           | Yes             |
| together, trunion bushings worn, clamp bushings worn, clamp cylinders drift apart, freelift chains worn out, battery dirty, steer pins and bushings worn, steer wheel bearings need to be repacked |                       | Florida I Ocalifica  |                           |                 |
|                                                                                                                                                                                                    |                       | Electrical Condition | Inspected                 |                 |
|                                                                                                                                                                                                    |                       |                      | Electrical Comments       |                 |
|                                                                                                                                                                                                    |                       |                      |                           |                 |
|                                                                                                                                                                                                    |                       |                      |                           |                 |
|                                                                                                                                                                                                    |                       |                      |                           |                 |
|                                                                                                                                                                                                    |                       |                      |                           |                 |
|                                                                                                                                                                                                    |                       |                      |                           |                 |
|                                                                                                                                                                                                    |                       |                      |                           |                 |
|                                                                                                                                                                                                    |                       |                      |                           |                 |
|                                                                                                                                                                                                    |                       |                      |                           |                 |