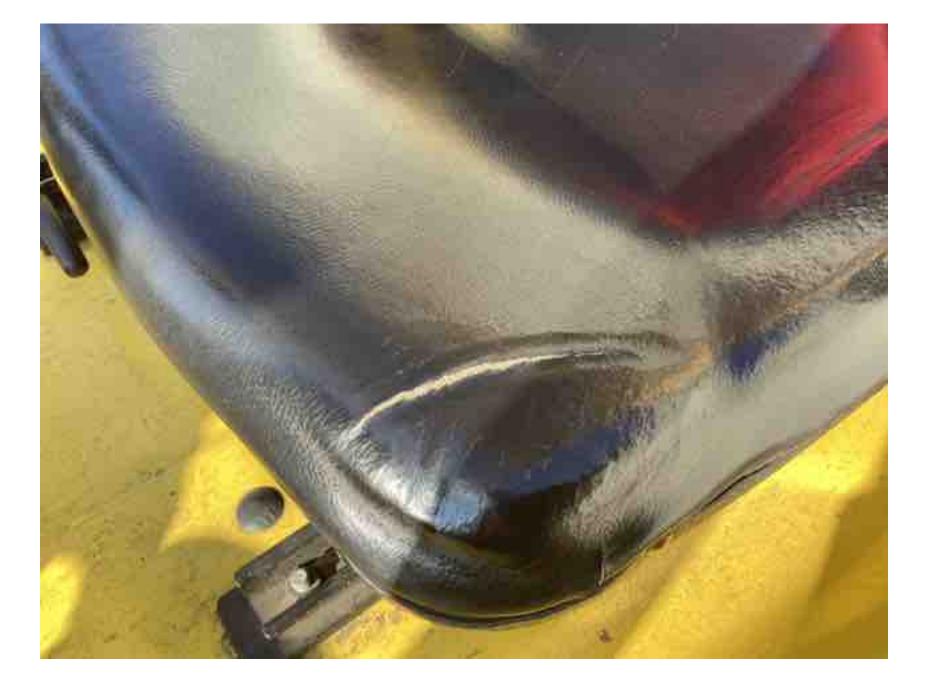

## **CONDITION REPORT - ELECTRIC**

| Manufacturer                                                                                                                                                                                       | Model                 | Year                 | Serial Number             | Corrected       |
|----------------------------------------------------------------------------------------------------------------------------------------------------------------------------------------------------|-----------------------|----------------------|---------------------------|-----------------|
| HYSTER COMPANY                                                                                                                                                                                     | E40XN                 | 2017                 | A269N03360R               | A269N03360R     |
|                                                                                                                                                                                                    |                       |                      |                           |                 |
| Mast                                                                                                                                                                                               | 3 Stage FFL (Triplex) | <u> </u>             | Hours                     | 14740 Inspected |
| Mast Height Lowered                                                                                                                                                                                | 82                    |                      | Voltage                   | 36 Volt         |
| Mast Height Raised                                                                                                                                                                                 | 187                   |                      | Attachment                | Carton Clamp    |
| Hydraulic Control Valve                                                                                                                                                                            | 4-Function            |                      | Directional Control       | Monotrol        |
| Capacity                                                                                                                                                                                           | 4000                  |                      | Tires                     | Cushion         |
| Mast Condition                                                                                                                                                                                     | Inspected             |                      | Steering Pump Condition   | Inspected       |
| Mast Comments                                                                                                                                                                                      | Inspected             |                      | Steering Pump Comments    | mspected        |
| Lift Cylinder Condition                                                                                                                                                                            | Ingrested             |                      | Hydraulic Pump Condition  | Lucus actad     |
| Lift Cylinder Comments                                                                                                                                                                             | Inspected             |                      | Hydraulic Pump Comments   | Inspected       |
| Tilt Cylinder Condition                                                                                                                                                                            | T., .,                |                      | Hydraulic Motor Condition | I., .,,         |
| Tilt Cylinder Comments                                                                                                                                                                             | Inspected             |                      | Hydraulic Motor Comments  | Inspected       |
| Carriage Condition                                                                                                                                                                                 | T., 4. 1              |                      | Control System Condition  | 1 4 1           |
| Carriage Comments                                                                                                                                                                                  | Inspected             |                      | Control System Comments   | Inspected       |
| Load Backrest Condition                                                                                                                                                                            |                       |                      | Control System Comments   |                 |
| Load Backrest Comments                                                                                                                                                                             |                       |                      | Drive Motor Condition     |                 |
|                                                                                                                                                                                                    |                       |                      |                           | Inspected       |
| Forks Comments                                                                                                                                                                                     |                       |                      | Drive Motor Comments      |                 |
| Forks Comments                                                                                                                                                                                     |                       |                      | Differential Condition    | Inspected       |
| Overally and Overall Consulting                                                                                                                                                                    |                       |                      | Differential Comments     |                 |
| Overhead Guard Condition                                                                                                                                                                           | Inspected             |                      | Drive Tires % Remaining   |                 |
| Overhead Guard Comments                                                                                                                                                                            |                       |                      | Drive Tires Condition     | Chunked         |
| 0 40 100                                                                                                                                                                                           | 5                     |                      | Steer Tires % Remaining   | 70%             |
| Seat Condition                                                                                                                                                                                     | Damaged               |                      | Steer Tires Condition     | Inspected       |
| Seat Comments                                                                                                                                                                                      | torn                  |                      | Steer Axle Condition      | Inspected       |
|                                                                                                                                                                                                    |                       |                      | Steer Axle Comments       |                 |
| General Appearance Condition                                                                                                                                                                       | Fair                  |                      | Brakes Condition          | Inspected       |
| General Appearance Comments                                                                                                                                                                        | Impact damage         |                      | Brakes Comments           |                 |
| General Comments                                                                                                                                                                                   |                       |                      | Battery Present           | Yes             |
| right hand header hoses chaffed, main lift hose chaffed, play in control valve linkage, fourth function plastic taped                                                                              |                       |                      | Charger Present           | Yes             |
| together, trunion bushings worn, clamp bushings worn, clamp cylinders drift apart, freelift chains worn out, battery dirty, steer pins and bushings worn, steer wheel bearings need to be repacked |                       | Florida I Ocalifica  |                           |                 |
|                                                                                                                                                                                                    |                       | Electrical Condition | Inspected                 |                 |
|                                                                                                                                                                                                    |                       |                      | Electrical Comments       |                 |
|                                                                                                                                                                                                    |                       |                      |                           |                 |
|                                                                                                                                                                                                    |                       |                      |                           |                 |
|                                                                                                                                                                                                    |                       |                      |                           |                 |
|                                                                                                                                                                                                    |                       |                      |                           |                 |
|                                                                                                                                                                                                    |                       |                      |                           |                 |
|                                                                                                                                                                                                    |                       |                      |                           |                 |
|                                                                                                                                                                                                    |                       |                      |                           |                 |
|                                                                                                                                                                                                    |                       |                      |                           |                 |