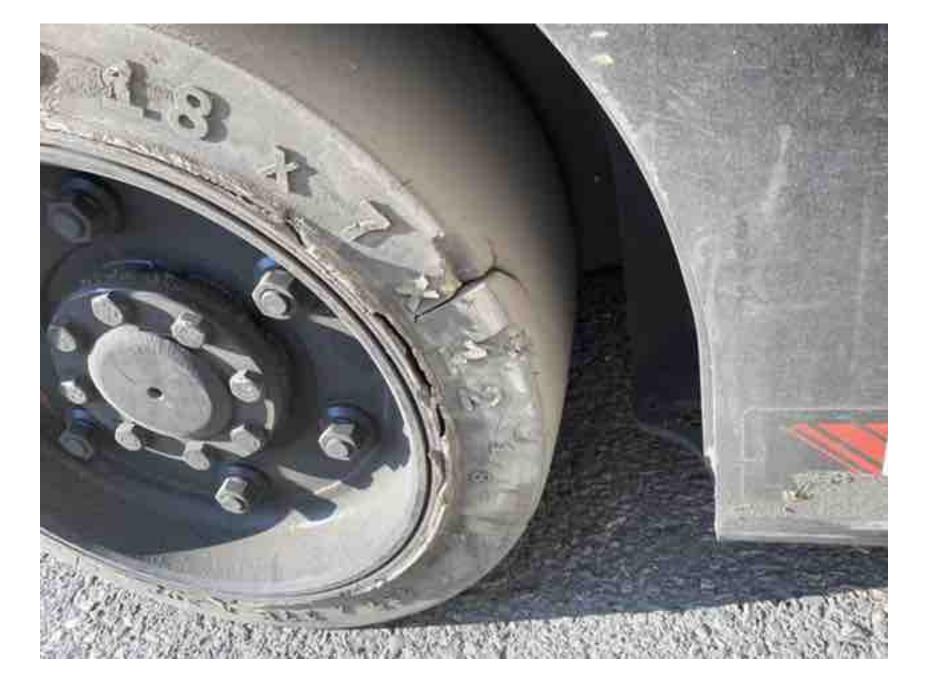

## **CONDITION REPORT - ELECTRIC**

| Manufacturer                                                                                                                                                                                       | Model                 | Year                 | Serial Number             | Corrected       |
|----------------------------------------------------------------------------------------------------------------------------------------------------------------------------------------------------|-----------------------|----------------------|---------------------------|-----------------|
| HYSTER COMPANY                                                                                                                                                                                     | E40XN                 | 2017                 | A269N03360R               | A269N03360R     |
|                                                                                                                                                                                                    |                       |                      |                           |                 |
| Mast                                                                                                                                                                                               | 3 Stage FFL (Triplex) | <u> </u>             | Hours                     | 14740 Inspected |
| Mast Height Lowered                                                                                                                                                                                | 82                    |                      | Voltage                   | 36 Volt         |
| Mast Height Raised                                                                                                                                                                                 | 187                   |                      | Attachment                | Carton Clamp    |
| Hydraulic Control Valve                                                                                                                                                                            | 4-Function            |                      | Directional Control       | Monotrol        |
| Capacity                                                                                                                                                                                           | 4000                  |                      | Tires                     | Cushion         |
| Mast Condition                                                                                                                                                                                     | Inspected             |                      | Steering Pump Condition   | Inspected       |
| Mast Comments                                                                                                                                                                                      | Inspected             |                      | Steering Pump Comments    | mspected        |
| Lift Cylinder Condition                                                                                                                                                                            | Ingrested             |                      | Hydraulic Pump Condition  | Lucus actad     |
| Lift Cylinder Comments                                                                                                                                                                             | Inspected             |                      | Hydraulic Pump Comments   | Inspected       |
| Tilt Cylinder Condition                                                                                                                                                                            | T., .,                |                      | Hydraulic Motor Condition | I., .,,         |
| Tilt Cylinder Comments                                                                                                                                                                             | Inspected             |                      | Hydraulic Motor Comments  | Inspected       |
| Carriage Condition                                                                                                                                                                                 | T., 4. 1              |                      | Control System Condition  | 1 4 1           |
| Carriage Comments                                                                                                                                                                                  | Inspected             |                      | Control System Comments   | Inspected       |
| Load Backrest Condition                                                                                                                                                                            |                       |                      | Control System Comments   |                 |
| Load Backrest Comments                                                                                                                                                                             |                       |                      | Drive Motor Condition     |                 |
|                                                                                                                                                                                                    |                       |                      |                           | Inspected       |
| Forks Comments                                                                                                                                                                                     |                       |                      | Drive Motor Comments      |                 |
| Forks Comments                                                                                                                                                                                     |                       |                      | Differential Condition    | Inspected       |
| Overally and Overall Consulting                                                                                                                                                                    |                       |                      | Differential Comments     |                 |
| Overhead Guard Condition                                                                                                                                                                           | Inspected             |                      | Drive Tires % Remaining   |                 |
| Overhead Guard Comments                                                                                                                                                                            |                       |                      | Drive Tires Condition     | Chunked         |
| 0 40 100                                                                                                                                                                                           | 5                     |                      | Steer Tires % Remaining   | 70%             |
| Seat Condition                                                                                                                                                                                     | Damaged               |                      | Steer Tires Condition     | Inspected       |
| Seat Comments                                                                                                                                                                                      | torn                  |                      | Steer Axle Condition      | Inspected       |
|                                                                                                                                                                                                    |                       |                      | Steer Axle Comments       |                 |
| General Appearance Condition                                                                                                                                                                       | Fair                  |                      | Brakes Condition          | Inspected       |
| General Appearance Comments                                                                                                                                                                        | Impact damage         |                      | Brakes Comments           |                 |
| General Comments                                                                                                                                                                                   |                       |                      | Battery Present           | Yes             |
| right hand header hoses chaffed, main lift hose chaffed, play in control valve linkage, fourth function plastic taped                                                                              |                       |                      | Charger Present           | Yes             |
| together, trunion bushings worn, clamp bushings worn, clamp cylinders drift apart, freelift chains worn out, battery dirty, steer pins and bushings worn, steer wheel bearings need to be repacked |                       | Florida I Ocalifica  |                           |                 |
|                                                                                                                                                                                                    |                       | Electrical Condition | Inspected                 |                 |
|                                                                                                                                                                                                    |                       |                      | Electrical Comments       |                 |
|                                                                                                                                                                                                    |                       |                      |                           |                 |
|                                                                                                                                                                                                    |                       |                      |                           |                 |
|                                                                                                                                                                                                    |                       |                      |                           |                 |
|                                                                                                                                                                                                    |                       |                      |                           |                 |
|                                                                                                                                                                                                    |                       |                      |                           |                 |
|                                                                                                                                                                                                    |                       |                      |                           |                 |
|                                                                                                                                                                                                    |                       |                      |                           |                 |
|                                                                                                                                                                                                    |                       |                      |                           |                 |