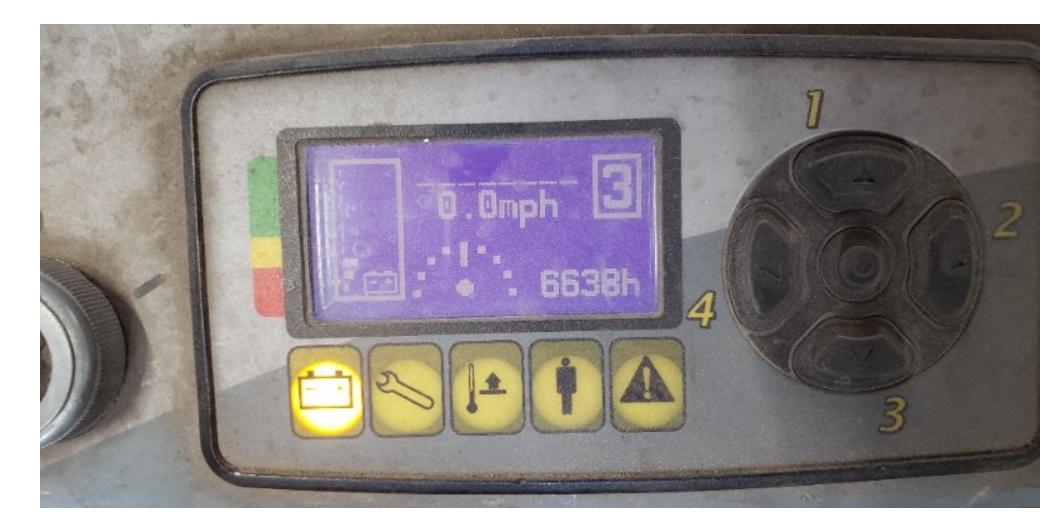

## **CONDITION REPORT - ELECTRIC**

| Manufacturer                                                                                                    | Model          | Year              | Serial Number             |                |  |
|-----------------------------------------------------------------------------------------------------------------|----------------|-------------------|---------------------------|----------------|--|
| YALE MANUFACTURER                                                                                               | MPE060-F       | 2015              | C896N02853N               |                |  |
|                                                                                                                 |                |                   |                           |                |  |
| Mast                                                                                                            | 6 Lift Pallet  |                   | Hours                     | 6638           |  |
| Mast Height Lowered                                                                                             |                |                   | Voltage                   | 24 Volt        |  |
| Mast Height Raised                                                                                              |                |                   | Attachment                | None           |  |
| Hydraulic Control Valve                                                                                         | 2-Function     |                   | Directional Control       | Lever          |  |
| Capacity                                                                                                        | 6000           |                   | Tires                     | Cushion        |  |
| Mast Condition                                                                                                  | Not applicable |                   | Steering Pump Condition   |                |  |
| Mast Comments                                                                                                   | Not applicable |                   | Steering Pump Comments    |                |  |
| Lift Cylinder Condition                                                                                         |                |                   | Hydraulic Pump Condition  |                |  |
| Lift Cylinder Comments                                                                                          |                |                   | Hydraulic Pump Comments   |                |  |
| Tilt Cylinder Condition                                                                                         | Not applicable |                   | Hydraulic Motor Condition |                |  |
| Tilt Cylinder Comments                                                                                          | Not applicable |                   | Hydraulic Motor Comments  |                |  |
| Carriage Condition                                                                                              | Not applicable |                   | Control System Condition  |                |  |
| Carriage Comments                                                                                               | Not applicable |                   | Control System Comments   |                |  |
| Load Backrest Condition                                                                                         | Not applicable |                   | Control Cystem Comments   |                |  |
| Load Backrest Comments                                                                                          | Not applicable |                   | Drive Motor Condition     |                |  |
| Forks Condition                                                                                                 |                |                   | Drive Motor Comments      |                |  |
| Forks Comments                                                                                                  |                |                   | Differential Condition    |                |  |
| Torks Comments                                                                                                  |                |                   | Differential Comments     |                |  |
| Overhead Guard Condition                                                                                        | Not applicable |                   | Drive Tires % Remaining   |                |  |
| Overhead Guard Comments                                                                                         | Not applicable |                   | Drive Tires Condition     |                |  |
| Overnead Gdard Comments                                                                                         |                |                   | Steer Tires % Remaining   |                |  |
| Seat Condition                                                                                                  |                |                   | Steer Tires Condition     |                |  |
| Seat Comments                                                                                                   |                |                   | Steer Axle Condition      | Not applicable |  |
| Coat Commonto                                                                                                   |                |                   | Steer Axle Comments       | Not applicable |  |
| General Appearance Condition                                                                                    | Poor           |                   | Brakes Condition          |                |  |
| General Appearance Comments                                                                                     | 1 001          |                   | Brakes Comments           |                |  |
| Concrai Appearance Comments                                                                                     |                |                   | Brakes Commonts           |                |  |
| General Comments                                                                                                |                |                   | Battery Present           | Yes            |  |
| Confirm unit has cosmetic details-Paint, Battery cables have signs of wear & tear, battery looks in poor shape. |                | ks in poor shape. | Charger Present           | Yes            |  |
|                                                                                                                 |                |                   | Electrical Condition      |                |  |
|                                                                                                                 |                |                   | Electrical Comments       |                |  |
|                                                                                                                 |                |                   | Electrical Comments       |                |  |
|                                                                                                                 |                |                   |                           |                |  |
|                                                                                                                 |                |                   |                           |                |  |
|                                                                                                                 |                |                   |                           |                |  |
|                                                                                                                 |                |                   |                           |                |  |
|                                                                                                                 |                |                   |                           |                |  |
|                                                                                                                 |                |                   |                           |                |  |
|                                                                                                                 |                |                   |                           |                |  |
|                                                                                                                 |                |                   |                           |                |  |