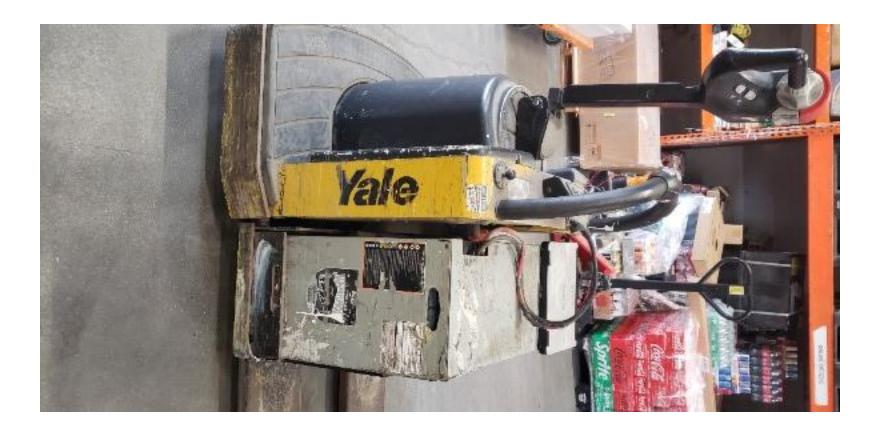

## **CONDITION REPORT - ELECTRIC**

| Manufacturer                                                                                                    | Model          | Year              | Serial Number             |                |  |
|-----------------------------------------------------------------------------------------------------------------|----------------|-------------------|---------------------------|----------------|--|
| YALE MANUFACTURER                                                                                               | MPE060-F       | 2015              | C896N02853N               |                |  |
|                                                                                                                 |                |                   |                           |                |  |
| Mast                                                                                                            | 6 Lift Pallet  |                   | Hours                     | 6638           |  |
| Mast Height Lowered                                                                                             |                |                   | Voltage                   | 24 Volt        |  |
| Mast Height Raised                                                                                              |                |                   | Attachment                | None           |  |
| Hydraulic Control Valve                                                                                         | 2-Function     |                   | Directional Control       | Lever          |  |
| Capacity                                                                                                        | 6000           |                   | Tires                     | Cushion        |  |
| Mast Condition                                                                                                  | Not applicable |                   | Steering Pump Condition   |                |  |
| Mast Comments                                                                                                   | Not applicable |                   | Steering Pump Comments    |                |  |
| Lift Cylinder Condition                                                                                         |                |                   | Hydraulic Pump Condition  |                |  |
| Lift Cylinder Comments                                                                                          |                |                   | Hydraulic Pump Comments   |                |  |
| Tilt Cylinder Condition                                                                                         | Not applicable |                   | Hydraulic Motor Condition |                |  |
| Tilt Cylinder Comments                                                                                          | Not applicable |                   | Hydraulic Motor Comments  |                |  |
| Carriage Condition                                                                                              | Not applicable |                   | Control System Condition  |                |  |
| Carriage Comments                                                                                               | Not applicable |                   | Control System Comments   |                |  |
| Load Backrest Condition                                                                                         | Not applicable |                   | Control Cystem Comments   |                |  |
| Load Backrest Comments                                                                                          | Not applicable |                   | Drive Motor Condition     |                |  |
| Forks Condition                                                                                                 |                |                   | Drive Motor Comments      |                |  |
| Forks Comments                                                                                                  |                |                   | Differential Condition    |                |  |
| Torks Comments                                                                                                  |                |                   | Differential Comments     |                |  |
| Overhead Guard Condition                                                                                        | Not applicable |                   | Drive Tires % Remaining   |                |  |
| Overhead Guard Comments                                                                                         | Not applicable |                   | Drive Tires Condition     |                |  |
| Overnead Gdard Comments                                                                                         |                |                   | Steer Tires % Remaining   |                |  |
| Seat Condition                                                                                                  |                |                   | Steer Tires Condition     |                |  |
| Seat Comments                                                                                                   |                |                   | Steer Axle Condition      | Not applicable |  |
| Coat Commonto                                                                                                   |                |                   | Steer Axle Comments       | Not applicable |  |
| General Appearance Condition                                                                                    | Poor           |                   | Brakes Condition          |                |  |
| General Appearance Comments                                                                                     | 1 001          |                   | Brakes Comments           |                |  |
| Concrai Appearance Comments                                                                                     |                |                   | Brakes Commonts           |                |  |
| General Comments                                                                                                |                |                   | Battery Present           | Yes            |  |
| Confirm unit has cosmetic details-Paint, Battery cables have signs of wear & tear, battery looks in poor shape. |                | ks in poor shape. | Charger Present           | Yes            |  |
|                                                                                                                 |                |                   | Electrical Condition      |                |  |
|                                                                                                                 |                |                   | Electrical Comments       |                |  |
|                                                                                                                 |                |                   | Electrical Comments       |                |  |
|                                                                                                                 |                |                   |                           |                |  |
|                                                                                                                 |                |                   |                           |                |  |
|                                                                                                                 |                |                   |                           |                |  |
|                                                                                                                 |                |                   |                           |                |  |
|                                                                                                                 |                |                   |                           |                |  |
|                                                                                                                 |                |                   |                           |                |  |
|                                                                                                                 |                |                   |                           |                |  |
|                                                                                                                 |                |                   |                           |                |  |