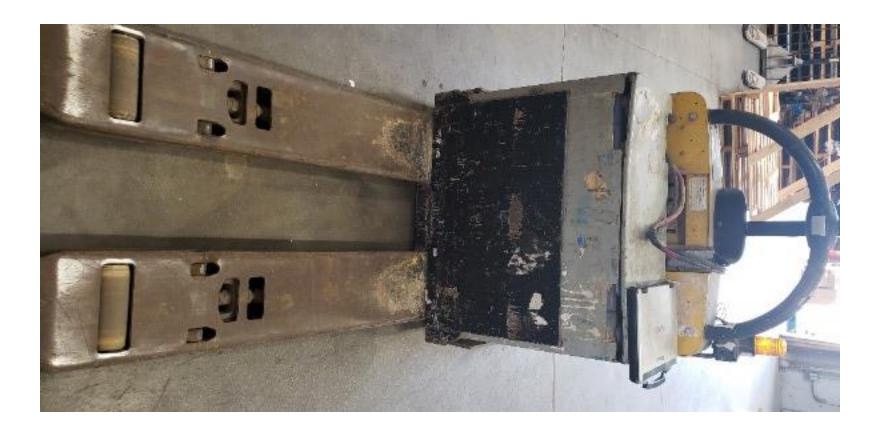

## **CONDITION REPORT - ELECTRIC**

| Manufacturer                                                                                                    | Model          | Year              | Serial Number             |                |  |
|-----------------------------------------------------------------------------------------------------------------|----------------|-------------------|---------------------------|----------------|--|
| YALE MANUFACTURER                                                                                               | MPE060-F       | 2015              | C896N02853N               |                |  |
|                                                                                                                 |                |                   |                           |                |  |
| Mast                                                                                                            | 6 Lift Pallet  |                   | Hours                     | 6638           |  |
| Mast Height Lowered                                                                                             |                |                   | Voltage                   | 24 Volt        |  |
| Mast Height Raised                                                                                              |                |                   | Attachment                | None           |  |
| Hydraulic Control Valve                                                                                         | 2-Function     |                   | Directional Control       | Lever          |  |
| Capacity                                                                                                        | 6000           |                   | Tires                     | Cushion        |  |
| Mast Condition                                                                                                  | Not applicable |                   | Steering Pump Condition   |                |  |
| Mast Comments                                                                                                   | Not applicable |                   | Steering Pump Comments    |                |  |
| Lift Cylinder Condition                                                                                         |                |                   | Hydraulic Pump Condition  |                |  |
| Lift Cylinder Comments                                                                                          |                |                   | Hydraulic Pump Comments   |                |  |
| Tilt Cylinder Condition                                                                                         | Not applicable |                   | Hydraulic Motor Condition |                |  |
| Tilt Cylinder Comments                                                                                          | Not applicable |                   | Hydraulic Motor Comments  |                |  |
| Carriage Condition                                                                                              | Not applicable |                   | Control System Condition  |                |  |
| Carriage Comments                                                                                               | Not applicable |                   | Control System Comments   |                |  |
| Load Backrest Condition                                                                                         | Not applicable |                   | Control Cystem Comments   |                |  |
| Load Backrest Comments                                                                                          | Not applicable |                   | Drive Motor Condition     |                |  |
| Forks Condition                                                                                                 |                |                   | Drive Motor Comments      |                |  |
| Forks Comments                                                                                                  |                |                   | Differential Condition    |                |  |
| Torks Comments                                                                                                  |                |                   | Differential Comments     |                |  |
| Overhead Guard Condition                                                                                        | Not applicable |                   | Drive Tires % Remaining   |                |  |
| Overhead Guard Comments                                                                                         | Not applicable |                   | Drive Tires Condition     |                |  |
| Overnead Gdard Comments                                                                                         |                |                   | Steer Tires % Remaining   |                |  |
| Seat Condition                                                                                                  |                |                   | Steer Tires Condition     |                |  |
| Seat Comments                                                                                                   |                |                   | Steer Axle Condition      | Not applicable |  |
| Coat Commonto                                                                                                   |                |                   | Steer Axle Comments       | Not applicable |  |
| General Appearance Condition                                                                                    | Poor           |                   | Brakes Condition          |                |  |
| General Appearance Comments                                                                                     | 1 001          |                   | Brakes Comments           |                |  |
| Concrai Appearance Comments                                                                                     |                |                   | Brakes Commonts           |                |  |
| General Comments                                                                                                |                |                   | Battery Present           | Yes            |  |
| Confirm unit has cosmetic details-Paint, Battery cables have signs of wear & tear, battery looks in poor shape. |                | ks in poor shape. | Charger Present           | Yes            |  |
|                                                                                                                 |                |                   | Electrical Condition      |                |  |
|                                                                                                                 |                |                   | Electrical Comments       |                |  |
|                                                                                                                 |                |                   | Electrical Comments       |                |  |
|                                                                                                                 |                |                   |                           |                |  |
|                                                                                                                 |                |                   |                           |                |  |
|                                                                                                                 |                |                   |                           |                |  |
|                                                                                                                 |                |                   |                           |                |  |
|                                                                                                                 |                |                   |                           |                |  |
|                                                                                                                 |                |                   |                           |                |  |
|                                                                                                                 |                |                   |                           |                |  |
|                                                                                                                 |                |                   |                           |                |  |