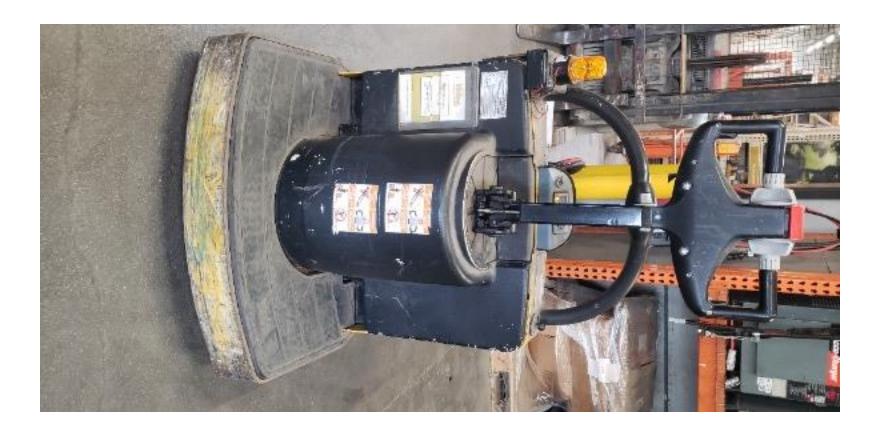

## **CONDITION REPORT - ELECTRIC**

| Manufacturer                                                                                                    | Model          | Year              | Serial Number             |                |  |
|-----------------------------------------------------------------------------------------------------------------|----------------|-------------------|---------------------------|----------------|--|
| YALE MANUFACTURER                                                                                               | MPE060-F       | 2015              | C896N02853N               |                |  |
|                                                                                                                 |                |                   |                           |                |  |
| Mast                                                                                                            | 6 Lift Pallet  |                   | Hours                     | 6638           |  |
| Mast Height Lowered                                                                                             |                |                   | Voltage                   | 24 Volt        |  |
| Mast Height Raised                                                                                              |                |                   | Attachment                | None           |  |
| Hydraulic Control Valve                                                                                         | 2-Function     |                   | Directional Control       | Lever          |  |
| Capacity                                                                                                        | 6000           |                   | Tires                     | Cushion        |  |
| Mast Condition                                                                                                  | Not applicable |                   | Steering Pump Condition   |                |  |
| Mast Comments                                                                                                   | Not applicable |                   | Steering Pump Comments    |                |  |
| Lift Cylinder Condition                                                                                         |                |                   | Hydraulic Pump Condition  |                |  |
| Lift Cylinder Comments                                                                                          |                |                   | Hydraulic Pump Comments   |                |  |
| Tilt Cylinder Condition                                                                                         | Not applicable |                   | Hydraulic Motor Condition |                |  |
| Tilt Cylinder Comments                                                                                          | Not applicable |                   | Hydraulic Motor Comments  |                |  |
| Carriage Condition                                                                                              | Not applicable |                   | Control System Condition  |                |  |
| Carriage Comments                                                                                               | Not applicable |                   | Control System Comments   |                |  |
| Load Backrest Condition                                                                                         | Not applicable |                   | Control Cystem Comments   |                |  |
| Load Backrest Comments                                                                                          | Not applicable |                   | Drive Motor Condition     |                |  |
| Forks Condition                                                                                                 |                |                   | Drive Motor Comments      |                |  |
| Forks Comments                                                                                                  |                |                   | Differential Condition    |                |  |
| Torks Comments                                                                                                  |                |                   | Differential Comments     |                |  |
| Overhead Guard Condition                                                                                        | Not applicable |                   | Drive Tires % Remaining   |                |  |
| Overhead Guard Comments                                                                                         | Not applicable |                   | Drive Tires Condition     |                |  |
| Overnead Gdard Comments                                                                                         |                |                   | Steer Tires % Remaining   |                |  |
| Seat Condition                                                                                                  |                |                   | Steer Tires Condition     |                |  |
| Seat Comments                                                                                                   |                |                   | Steer Axle Condition      | Not applicable |  |
| Coat Commonto                                                                                                   |                |                   | Steer Axle Comments       | Not applicable |  |
| General Appearance Condition                                                                                    | Poor           |                   | Brakes Condition          |                |  |
| General Appearance Comments                                                                                     | 1 001          |                   | Brakes Comments           |                |  |
| Concrai Appearance Comments                                                                                     |                |                   | Brakes Commonts           |                |  |
| General Comments                                                                                                |                |                   | Battery Present           | Yes            |  |
| Confirm unit has cosmetic details-Paint, Battery cables have signs of wear & tear, battery looks in poor shape. |                | ks in poor shape. | Charger Present           | Yes            |  |
|                                                                                                                 |                |                   | Electrical Condition      |                |  |
|                                                                                                                 |                |                   | Electrical Comments       |                |  |
|                                                                                                                 |                |                   | Electrical Comments       |                |  |
|                                                                                                                 |                |                   |                           |                |  |
|                                                                                                                 |                |                   |                           |                |  |
|                                                                                                                 |                |                   |                           |                |  |
|                                                                                                                 |                |                   |                           |                |  |
|                                                                                                                 |                |                   |                           |                |  |
|                                                                                                                 |                |                   |                           |                |  |
|                                                                                                                 |                |                   |                           |                |  |
|                                                                                                                 |                |                   |                           |                |  |