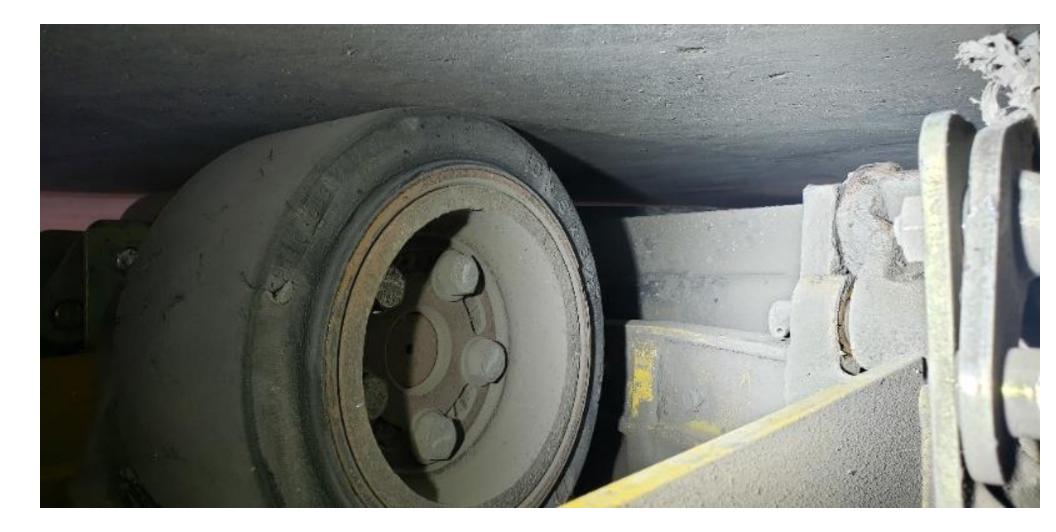

## **CONDITION REPORT - ELECTRIC**

| Manufacturer                                                                                                    | Model          | Year              | Serial Number             |                |  |
|-----------------------------------------------------------------------------------------------------------------|----------------|-------------------|---------------------------|----------------|--|
| YALE MANUFACTURER                                                                                               | MPE060-F       | 2015              | C896N02853N               |                |  |
|                                                                                                                 |                |                   |                           |                |  |
| Mast                                                                                                            | 6 Lift Pallet  |                   | Hours                     | 6638           |  |
| Mast Height Lowered                                                                                             |                |                   | Voltage                   | 24 Volt        |  |
| Mast Height Raised                                                                                              |                |                   | Attachment                | None           |  |
| Hydraulic Control Valve                                                                                         | 2-Function     |                   | Directional Control       | Lever          |  |
| Capacity                                                                                                        | 6000           |                   | Tires                     | Cushion        |  |
| Mast Condition                                                                                                  | Not applicable |                   | Steering Pump Condition   |                |  |
| Mast Comments                                                                                                   | Not applicable |                   | Steering Pump Comments    |                |  |
| Lift Cylinder Condition                                                                                         |                |                   | Hydraulic Pump Condition  |                |  |
| Lift Cylinder Comments                                                                                          |                |                   | Hydraulic Pump Comments   |                |  |
| Tilt Cylinder Condition                                                                                         | Not applicable |                   | Hydraulic Motor Condition |                |  |
| Tilt Cylinder Comments                                                                                          | Not applicable |                   | Hydraulic Motor Comments  |                |  |
| Carriage Condition                                                                                              | Not applicable |                   | Control System Condition  |                |  |
| Carriage Comments                                                                                               | Not applicable |                   | Control System Comments   |                |  |
| Load Backrest Condition                                                                                         | Not applicable |                   | Control Cystem Comments   |                |  |
| Load Backrest Comments                                                                                          | Not applicable |                   | Drive Motor Condition     |                |  |
| Forks Condition                                                                                                 |                |                   | Drive Motor Comments      |                |  |
| Forks Comments                                                                                                  |                |                   | Differential Condition    |                |  |
| Torks Comments                                                                                                  |                |                   | Differential Comments     |                |  |
| Overhead Guard Condition                                                                                        | Not applicable |                   | Drive Tires % Remaining   |                |  |
| Overhead Guard Comments                                                                                         | Not applicable |                   | Drive Tires Condition     |                |  |
| Overnead Gdard Comments                                                                                         |                |                   | Steer Tires % Remaining   |                |  |
| Seat Condition                                                                                                  |                |                   | Steer Tires Condition     |                |  |
| Seat Comments                                                                                                   |                |                   | Steer Axle Condition      | Not applicable |  |
| Coat Commonto                                                                                                   |                |                   | Steer Axle Comments       | Not applicable |  |
| General Appearance Condition                                                                                    | Poor           |                   | Brakes Condition          |                |  |
| General Appearance Comments                                                                                     | 1 001          |                   | Brakes Comments           |                |  |
| Concrai Appearance Comments                                                                                     |                |                   | Brakes Commonts           |                |  |
| General Comments                                                                                                |                |                   | Battery Present           | Yes            |  |
| Confirm unit has cosmetic details-Paint, Battery cables have signs of wear & tear, battery looks in poor shape. |                | ks in poor shape. | Charger Present           | Yes            |  |
|                                                                                                                 |                |                   | Electrical Condition      |                |  |
|                                                                                                                 |                |                   | Electrical Comments       |                |  |
|                                                                                                                 |                |                   | Electrical Comments       |                |  |
|                                                                                                                 |                |                   |                           |                |  |
|                                                                                                                 |                |                   |                           |                |  |
|                                                                                                                 |                |                   |                           |                |  |
|                                                                                                                 |                |                   |                           |                |  |
|                                                                                                                 |                |                   |                           |                |  |
|                                                                                                                 |                |                   |                           |                |  |
|                                                                                                                 |                |                   |                           |                |  |
|                                                                                                                 |                |                   |                           |                |  |