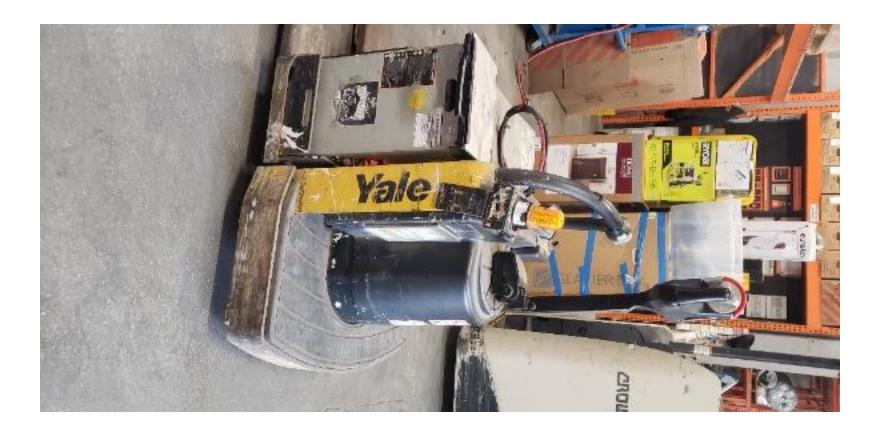

## **CONDITION REPORT - ELECTRIC**

| Manufacturer                                                                                                    | Model          | Year              | Serial Number             |                |  |
|-----------------------------------------------------------------------------------------------------------------|----------------|-------------------|---------------------------|----------------|--|
| YALE MANUFACTURER                                                                                               | MPE060-F       | 2015              | C896N02853N               |                |  |
|                                                                                                                 |                |                   |                           |                |  |
| Mast                                                                                                            | 6 Lift Pallet  |                   | Hours                     | 6638           |  |
| Mast Height Lowered                                                                                             |                |                   | Voltage                   | 24 Volt        |  |
| Mast Height Raised                                                                                              |                |                   | Attachment                | None           |  |
| Hydraulic Control Valve                                                                                         | 2-Function     |                   | Directional Control       | Lever          |  |
| Capacity                                                                                                        | 6000           |                   | Tires                     | Cushion        |  |
| Mast Condition                                                                                                  | Not applicable |                   | Steering Pump Condition   |                |  |
| Mast Comments                                                                                                   | Not applicable |                   | Steering Pump Comments    |                |  |
| Lift Cylinder Condition                                                                                         |                |                   | Hydraulic Pump Condition  |                |  |
| Lift Cylinder Comments                                                                                          |                |                   | Hydraulic Pump Comments   |                |  |
| Tilt Cylinder Condition                                                                                         | Not applicable |                   | Hydraulic Motor Condition |                |  |
| Tilt Cylinder Comments                                                                                          | Not applicable |                   | Hydraulic Motor Comments  |                |  |
| Carriage Condition                                                                                              | Not applicable |                   | Control System Condition  |                |  |
| Carriage Comments                                                                                               | Not applicable |                   | Control System Comments   |                |  |
| Load Backrest Condition                                                                                         | Not applicable |                   | Control Cystem Comments   |                |  |
| Load Backrest Comments                                                                                          | Not applicable |                   | Drive Motor Condition     |                |  |
| Forks Condition                                                                                                 |                |                   | Drive Motor Comments      |                |  |
| Forks Comments                                                                                                  |                |                   | Differential Condition    |                |  |
| Torks Comments                                                                                                  |                |                   | Differential Comments     |                |  |
| Overhead Guard Condition                                                                                        | Not applicable |                   | Drive Tires % Remaining   |                |  |
| Overhead Guard Comments                                                                                         | Not applicable |                   | Drive Tires Condition     |                |  |
| Overnead Gdard Comments                                                                                         |                |                   | Steer Tires % Remaining   |                |  |
| Seat Condition                                                                                                  |                |                   | Steer Tires Condition     |                |  |
| Seat Comments                                                                                                   |                |                   | Steer Axle Condition      | Not applicable |  |
| Coat Commonto                                                                                                   |                |                   | Steer Axle Comments       | Not applicable |  |
| General Appearance Condition                                                                                    | Poor           |                   | Brakes Condition          |                |  |
| General Appearance Comments                                                                                     | 1 001          |                   | Brakes Comments           |                |  |
| Concrai Appearance Comments                                                                                     |                |                   | Brakes Commonts           |                |  |
| General Comments                                                                                                |                |                   | Battery Present           | Yes            |  |
| Confirm unit has cosmetic details-Paint, Battery cables have signs of wear & tear, battery looks in poor shape. |                | ks in poor shape. | Charger Present           | Yes            |  |
|                                                                                                                 |                |                   | Electrical Condition      |                |  |
|                                                                                                                 |                |                   | Electrical Comments       |                |  |
|                                                                                                                 |                |                   | Electrical Comments       |                |  |
|                                                                                                                 |                |                   |                           |                |  |
|                                                                                                                 |                |                   |                           |                |  |
|                                                                                                                 |                |                   |                           |                |  |
|                                                                                                                 |                |                   |                           |                |  |
|                                                                                                                 |                |                   |                           |                |  |
|                                                                                                                 |                |                   |                           |                |  |
|                                                                                                                 |                |                   |                           |                |  |
|                                                                                                                 |                |                   |                           |                |  |