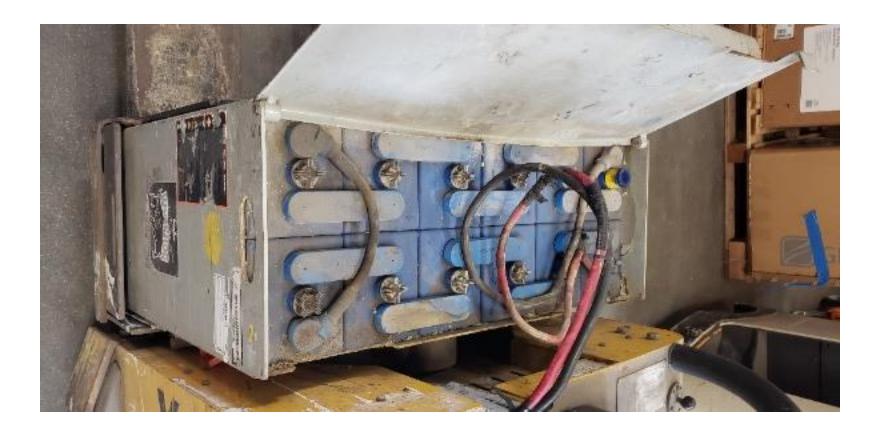

## **CONDITION REPORT - ELECTRIC**

| Manufacturer                                                                                                    | Model          | Year              | Serial Number             |                |  |
|-----------------------------------------------------------------------------------------------------------------|----------------|-------------------|---------------------------|----------------|--|
| YALE MANUFACTURER                                                                                               | MPE060-F       | 2015              | C896N02853N               |                |  |
|                                                                                                                 |                |                   |                           |                |  |
| Mast                                                                                                            | 6 Lift Pallet  |                   | Hours                     | 6638           |  |
| Mast Height Lowered                                                                                             |                |                   | Voltage                   | 24 Volt        |  |
| Mast Height Raised                                                                                              |                |                   | Attachment                | None           |  |
| Hydraulic Control Valve                                                                                         | 2-Function     |                   | Directional Control       | Lever          |  |
| Capacity                                                                                                        | 6000           |                   | Tires                     | Cushion        |  |
| Mast Condition                                                                                                  | Not applicable |                   | Steering Pump Condition   |                |  |
| Mast Comments                                                                                                   | Not applicable |                   | Steering Pump Comments    |                |  |
| Lift Cylinder Condition                                                                                         |                |                   | Hydraulic Pump Condition  |                |  |
| Lift Cylinder Comments                                                                                          |                |                   | Hydraulic Pump Comments   |                |  |
| Tilt Cylinder Condition                                                                                         | Not applicable |                   | Hydraulic Motor Condition |                |  |
| Tilt Cylinder Comments                                                                                          | Not applicable |                   | Hydraulic Motor Comments  |                |  |
| Carriage Condition                                                                                              | Not applicable |                   | Control System Condition  |                |  |
| Carriage Comments                                                                                               | Not applicable |                   | Control System Comments   |                |  |
| Load Backrest Condition                                                                                         | Not applicable |                   | Control Cystem Comments   |                |  |
| Load Backrest Comments                                                                                          | Not applicable |                   | Drive Motor Condition     |                |  |
| Forks Condition                                                                                                 |                |                   | Drive Motor Comments      |                |  |
| Forks Comments                                                                                                  |                |                   | Differential Condition    |                |  |
| Torks Comments                                                                                                  |                |                   | Differential Comments     |                |  |
| Overhead Guard Condition                                                                                        | Not applicable |                   | Drive Tires % Remaining   |                |  |
| Overhead Guard Comments                                                                                         | Not applicable |                   | Drive Tires Condition     |                |  |
| Overnead Gdard Comments                                                                                         |                |                   | Steer Tires % Remaining   |                |  |
| Seat Condition                                                                                                  |                |                   | Steer Tires Condition     |                |  |
| Seat Comments                                                                                                   |                |                   | Steer Axle Condition      | Not applicable |  |
| Coat Commonto                                                                                                   |                |                   | Steer Axle Comments       | Not applicable |  |
| General Appearance Condition                                                                                    | Poor           |                   | Brakes Condition          |                |  |
| General Appearance Comments                                                                                     | 1 001          |                   | Brakes Comments           |                |  |
| Concrai Appearance Comments                                                                                     |                |                   | Brakes Commonts           |                |  |
| General Comments                                                                                                |                |                   | Battery Present           | Yes            |  |
| Confirm unit has cosmetic details-Paint, Battery cables have signs of wear & tear, battery looks in poor shape. |                | ks in poor shape. | Charger Present           | Yes            |  |
|                                                                                                                 |                |                   | Electrical Condition      |                |  |
|                                                                                                                 |                |                   | Electrical Comments       |                |  |
|                                                                                                                 |                |                   | Electrical Comments       |                |  |
|                                                                                                                 |                |                   |                           |                |  |
|                                                                                                                 |                |                   |                           |                |  |
|                                                                                                                 |                |                   |                           |                |  |
|                                                                                                                 |                |                   |                           |                |  |
|                                                                                                                 |                |                   |                           |                |  |
|                                                                                                                 |                |                   |                           |                |  |
|                                                                                                                 |                |                   |                           |                |  |
|                                                                                                                 |                |                   |                           |                |  |