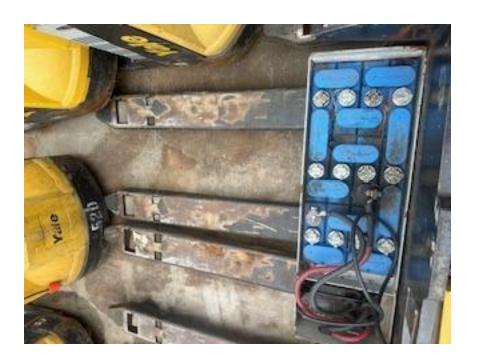

## **CONDITION REPORT - ELECTRIC**

| Manufacturer                 | Model          | Year | Serial Number               |              |  |
|------------------------------|----------------|------|-----------------------------|--------------|--|
| YALE MANUFACTURER            | MPB045VG       | 2018 | A245N18464S                 |              |  |
|                              |                |      |                             |              |  |
| Mast                         |                |      | Hours                       | 582          |  |
| Mast Height Lowered          |                |      | Voltage                     |              |  |
| Mast Height Raised           |                |      | Attachment                  |              |  |
| Hydraulic Control Valve      |                |      | Directional Control         |              |  |
| Capacity                     |                |      | Tires                       |              |  |
|                              |                |      |                             |              |  |
| Mast Condition               | Not applicable |      | Steering Pump Condition     | Inspected    |  |
| Mast Comments                |                |      | Steering Pump Comments      |              |  |
| Lift Cylinder Condition      | Inspected      |      | Hydraulic Pump Condition    | Inspected    |  |
| Lift Cylinder Comments       |                |      | Hydraulic Pump Comments     |              |  |
| Tilt Cylinder Condition      | Not applicable |      | Hydraulic Motor Condition   | Inspected    |  |
| Tilt Cylinder Comments       |                |      | Hydraulic Motor Comments    |              |  |
| Carriage Condition           | Not applicable |      | Control System Condition    | Inspected    |  |
| Carriage Comments            |                |      | Control System Comments     |              |  |
| Load Backrest Condition      | Not applicable |      |                             |              |  |
| Load Backrest Comments       |                |      | Drive Motor Condition       |              |  |
| Forks Condition              | Inspected      |      | <b>Drive Motor Comments</b> |              |  |
| Forks Comments               |                |      | Differential Condition      | Inspected    |  |
|                              |                |      | Differential Comments       |              |  |
| Overhead Guard Condition     | Not applicable |      | Drive Tires % Remaining     |              |  |
| Overhead Guard Comments      |                |      | Drive Tires Condition       | Inspected    |  |
|                              |                |      | Steer Tires % Remaining     |              |  |
| Seat Condition               | Not applicable |      | Steer Tires Condition       | Not-Selected |  |
| Seat Comments                |                |      | Steer Axle Condition        | Inspected    |  |
|                              |                |      | Steer Axle Comments         |              |  |
| General Appearance Condition | Fair           |      | Brakes Condition            | Inspected    |  |
| General Appearance Comments  |                |      | Brakes Comments             |              |  |
|                              |                |      |                             |              |  |
| General Comments             |                |      | Battery Present             | Yes          |  |
| Solid Unit                   |                |      | Charger Present             |              |  |
|                              |                |      |                             |              |  |
|                              |                |      | Electrical Condition        | Inspected    |  |
|                              |                |      | Electrical Comments         |              |  |
|                              |                |      |                             |              |  |
|                              |                |      |                             |              |  |
|                              |                |      |                             |              |  |
|                              |                |      |                             |              |  |
|                              |                |      |                             |              |  |
|                              |                |      |                             |              |  |
|                              |                |      |                             |              |  |
|                              |                |      |                             |              |  |
|                              |                |      |                             |              |  |