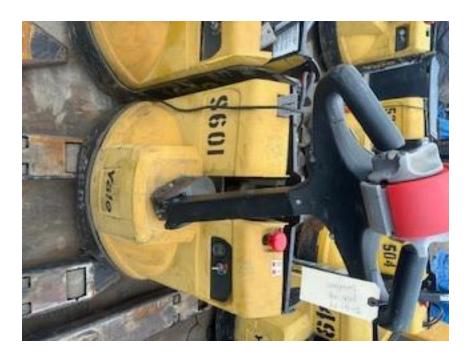

## **CONDITION REPORT - ELECTRIC**

| Manufacturer                 | Model          | Year | Serial Number               |              |  |
|------------------------------|----------------|------|-----------------------------|--------------|--|
| YALE MANUFACTURER            | MPB045VG       | 2018 | A245N18464S                 |              |  |
|                              |                |      |                             |              |  |
| Mast                         |                |      | Hours                       | 582          |  |
| Mast Height Lowered          |                |      | Voltage                     |              |  |
| Mast Height Raised           |                |      | Attachment                  |              |  |
| Hydraulic Control Valve      |                |      | Directional Control         |              |  |
| Capacity                     |                |      | Tires                       |              |  |
|                              |                |      |                             |              |  |
| Mast Condition               | Not applicable |      | Steering Pump Condition     | Inspected    |  |
| Mast Comments                |                |      | Steering Pump Comments      |              |  |
| Lift Cylinder Condition      | Inspected      |      | Hydraulic Pump Condition    | Inspected    |  |
| Lift Cylinder Comments       |                |      | Hydraulic Pump Comments     |              |  |
| Tilt Cylinder Condition      | Not applicable |      | Hydraulic Motor Condition   | Inspected    |  |
| Tilt Cylinder Comments       |                |      | Hydraulic Motor Comments    |              |  |
| Carriage Condition           | Not applicable |      | Control System Condition    | Inspected    |  |
| Carriage Comments            |                |      | Control System Comments     |              |  |
| Load Backrest Condition      | Not applicable |      |                             |              |  |
| Load Backrest Comments       |                |      | Drive Motor Condition       |              |  |
| Forks Condition              | Inspected      |      | <b>Drive Motor Comments</b> |              |  |
| Forks Comments               |                |      | Differential Condition      | Inspected    |  |
|                              |                |      | Differential Comments       |              |  |
| Overhead Guard Condition     | Not applicable |      | Drive Tires % Remaining     |              |  |
| Overhead Guard Comments      |                |      | Drive Tires Condition       | Inspected    |  |
|                              |                |      | Steer Tires % Remaining     |              |  |
| Seat Condition               | Not applicable |      | Steer Tires Condition       | Not-Selected |  |
| Seat Comments                |                |      | Steer Axle Condition        | Inspected    |  |
|                              |                |      | Steer Axle Comments         |              |  |
| General Appearance Condition | Fair           |      | Brakes Condition            | Inspected    |  |
| General Appearance Comments  |                |      | Brakes Comments             |              |  |
|                              |                |      |                             |              |  |
| General Comments             |                |      | Battery Present             | Yes          |  |
| Solid Unit                   |                |      | Charger Present             |              |  |
|                              |                |      |                             |              |  |
|                              |                |      | Electrical Condition        | Inspected    |  |
|                              |                |      | Electrical Comments         |              |  |
|                              |                |      |                             |              |  |
|                              |                |      |                             |              |  |
|                              |                |      |                             |              |  |
|                              |                |      |                             |              |  |
|                              |                |      |                             |              |  |
|                              |                |      |                             |              |  |
|                              |                |      |                             |              |  |
|                              |                |      |                             |              |  |
|                              |                |      |                             |              |  |