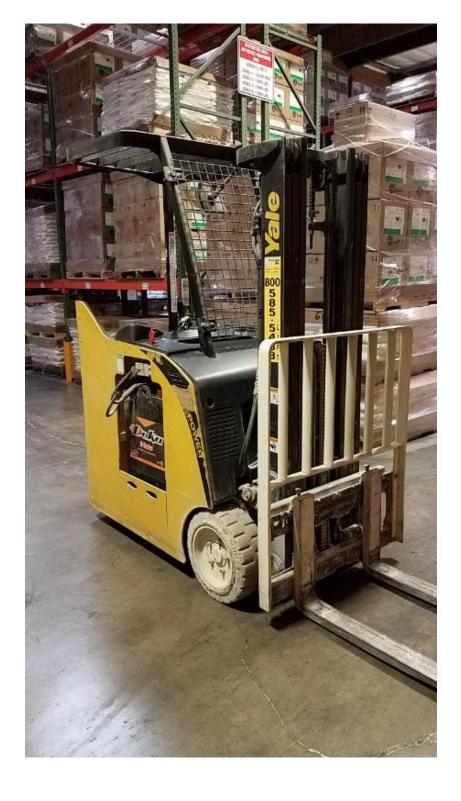

## **CONDITION REPORT - ELECTRIC**

| Manufacturer                 | Model                 | Year | Serial Number             |                                         |  |
|------------------------------|-----------------------|------|---------------------------|-----------------------------------------|--|
| YALE MANUFACTURER            | ESC030AC              | 2012 | B883N02649K               |                                         |  |
|                              |                       |      |                           |                                         |  |
| Mast                         | 3 Stage FFL (Triplex) |      | Hours                     | 4934                                    |  |
| Mast Height Lowered          |                       |      | Voltage                   | 36 Volt                                 |  |
| Mast Height Raised           |                       |      | Attachment                | Side Shifter                            |  |
| Hydraulic Control Valve      | 3-Function            |      | Directional Control       | Lever                                   |  |
| Capacity                     |                       |      | Tires                     | Cushion                                 |  |
| Mast Condition               |                       |      | Steering Pump Condition   |                                         |  |
| Mast Comments                |                       |      | Steering Pump Comments    |                                         |  |
| Lift Cylinder Condition      |                       |      | Hydraulic Pump Condition  |                                         |  |
| Lift Cylinder Comments       |                       |      | Hydraulic Pump Comments   |                                         |  |
| Tilt Cylinder Condition      |                       |      | Hydraulic Motor Condition |                                         |  |
| Tilt Cylinder Comments       |                       |      | Hydraulic Motor Comments  |                                         |  |
| Carriage Condition           |                       |      | Control System Condition  |                                         |  |
| Carriage Comments            |                       |      | Control System Comments   |                                         |  |
| Load Backrest Condition      |                       |      | ,                         |                                         |  |
| Load Backrest Comments       |                       |      | Drive Motor Condition     |                                         |  |
| Forks Condition              | Heels worn            |      | Drive Motor Comments      |                                         |  |
| Forks Comments               |                       |      | Differential Condition    |                                         |  |
|                              |                       |      | Differential Comments     |                                         |  |
| Overhead Guard Condition     |                       |      | Drive Tires % Remaining   | 70                                      |  |
| Overhead Guard Comments      |                       |      | Drive Tires Condition     |                                         |  |
|                              |                       |      | Steer Tires % Remaining   | 30                                      |  |
| Seat Condition               | Not applicable        |      | Steer Tires Condition     |                                         |  |
| Seat Comments                | ••                    |      | Steer Axle Condition      | Not applicable                          |  |
|                              |                       |      | Steer Axle Comments       | • • • • • • • • • • • • • • • • • • • • |  |
| General Appearance Condition | Good                  |      | Brakes Condition          | Not applicable                          |  |
| General Appearance Comments  |                       |      | Brakes Comments           |                                         |  |
| General Comments             |                       |      | Battery Present           | Yes                                     |  |
| Main lift hose worn          |                       |      | Charger Present           | Yes                                     |  |
| Iviair iiit riose worri      |                       |      |                           |                                         |  |
|                              |                       |      | Electrical Condition      |                                         |  |
|                              |                       |      | Electrical Comments       |                                         |  |
|                              |                       |      |                           |                                         |  |
|                              |                       |      |                           |                                         |  |
|                              |                       |      |                           |                                         |  |
|                              |                       |      |                           |                                         |  |
|                              |                       |      |                           |                                         |  |
|                              |                       |      |                           |                                         |  |
|                              |                       |      |                           |                                         |  |
|                              |                       |      |                           |                                         |  |
| L                            |                       |      |                           |                                         |  |

| Inspector Company Name | Yale Chase   | Inspection Date | 5/6/2019 1:17:51 PM |
|------------------------|--------------|-----------------|---------------------|
| Inspector Name         | A. Hernandez |                 |                     |