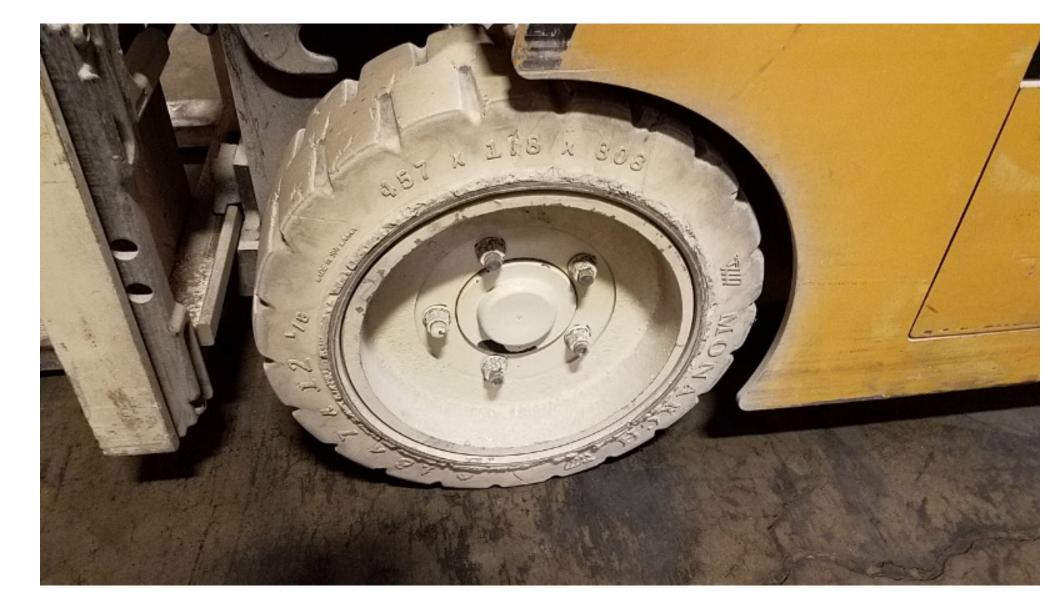

## **CONDITION REPORT - ELECTRIC**

| Manufacturer                 | Model                 | Year | Serial Number             |                                         |  |
|------------------------------|-----------------------|------|---------------------------|-----------------------------------------|--|
| YALE MANUFACTURER            | ESC030AC              | 2012 | B883N02649K               |                                         |  |
|                              |                       |      |                           |                                         |  |
| Mast                         | 3 Stage FFL (Triplex) |      | Hours                     | 4934                                    |  |
| Mast Height Lowered          |                       |      | Voltage                   | 36 Volt                                 |  |
| Mast Height Raised           |                       |      | Attachment                | Side Shifter                            |  |
| Hydraulic Control Valve      | 3-Function            |      | Directional Control       | Lever                                   |  |
| Capacity                     |                       |      | Tires                     | Cushion                                 |  |
| Mast Condition               |                       |      | Steering Pump Condition   |                                         |  |
| Mast Comments                |                       |      | Steering Pump Comments    |                                         |  |
| Lift Cylinder Condition      |                       |      | Hydraulic Pump Condition  |                                         |  |
| Lift Cylinder Comments       |                       |      | Hydraulic Pump Comments   |                                         |  |
| Tilt Cylinder Condition      |                       |      | Hydraulic Motor Condition |                                         |  |
| Tilt Cylinder Comments       |                       |      | Hydraulic Motor Comments  |                                         |  |
| Carriage Condition           |                       |      | Control System Condition  |                                         |  |
| Carriage Comments            |                       |      | Control System Comments   |                                         |  |
| Load Backrest Condition      |                       |      | ,                         |                                         |  |
| Load Backrest Comments       |                       |      | Drive Motor Condition     |                                         |  |
| Forks Condition              | Heels worn            |      | Drive Motor Comments      |                                         |  |
| Forks Comments               |                       |      | Differential Condition    |                                         |  |
|                              |                       |      | Differential Comments     |                                         |  |
| Overhead Guard Condition     |                       |      | Drive Tires % Remaining   | 70                                      |  |
| Overhead Guard Comments      |                       |      | Drive Tires Condition     |                                         |  |
|                              |                       |      | Steer Tires % Remaining   | 30                                      |  |
| Seat Condition               | Not applicable        |      | Steer Tires Condition     |                                         |  |
| Seat Comments                | ••                    |      | Steer Axle Condition      | Not applicable                          |  |
|                              |                       |      | Steer Axle Comments       | • • • • • • • • • • • • • • • • • • • • |  |
| General Appearance Condition | Good                  |      | Brakes Condition          | Not applicable                          |  |
| General Appearance Comments  |                       |      | Brakes Comments           |                                         |  |
| General Comments             |                       |      | Battery Present           | Yes                                     |  |
| Main lift hose worn          |                       |      | Charger Present           | Yes                                     |  |
| Iviair iiit riose worri      |                       |      |                           |                                         |  |
|                              |                       |      | Electrical Condition      |                                         |  |
|                              |                       |      | Electrical Comments       |                                         |  |
|                              |                       |      |                           |                                         |  |
|                              |                       |      |                           |                                         |  |
|                              |                       |      |                           |                                         |  |
|                              |                       |      |                           |                                         |  |
|                              |                       |      |                           |                                         |  |
|                              |                       |      |                           |                                         |  |
|                              |                       |      |                           |                                         |  |
|                              |                       |      |                           |                                         |  |
| L                            |                       |      |                           |                                         |  |