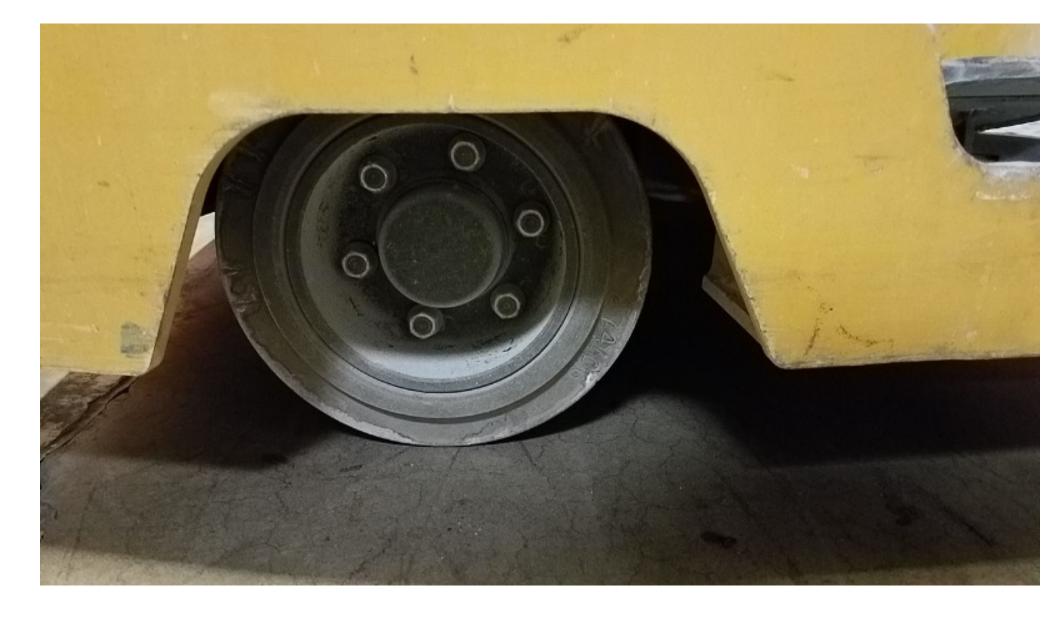

## **CONDITION REPORT - ELECTRIC**

| Manufacturer                 | Model                 | Year | Serial Number             |                                         |  |
|------------------------------|-----------------------|------|---------------------------|-----------------------------------------|--|
| YALE MANUFACTURER            | ESC030AC              | 2012 | B883N02649K               |                                         |  |
|                              |                       |      |                           |                                         |  |
| Mast                         | 3 Stage FFL (Triplex) |      | Hours                     | 4934                                    |  |
| Mast Height Lowered          |                       |      | Voltage                   | 36 Volt                                 |  |
| Mast Height Raised           |                       |      | Attachment                | Side Shifter                            |  |
| Hydraulic Control Valve      | 3-Function            |      | Directional Control       | Lever                                   |  |
| Capacity                     |                       |      | Tires                     | Cushion                                 |  |
| Mast Condition               |                       |      | Steering Pump Condition   |                                         |  |
| Mast Comments                |                       |      | Steering Pump Comments    |                                         |  |
| Lift Cylinder Condition      |                       |      | Hydraulic Pump Condition  |                                         |  |
| Lift Cylinder Comments       |                       |      | Hydraulic Pump Comments   |                                         |  |
| Tilt Cylinder Condition      |                       |      | Hydraulic Motor Condition |                                         |  |
| Tilt Cylinder Comments       |                       |      | Hydraulic Motor Comments  |                                         |  |
| Carriage Condition           |                       |      | Control System Condition  |                                         |  |
| Carriage Comments            |                       |      | Control System Comments   |                                         |  |
| Load Backrest Condition      |                       |      | ,                         |                                         |  |
| Load Backrest Comments       |                       |      | Drive Motor Condition     |                                         |  |
| Forks Condition              | Heels worn            |      | Drive Motor Comments      |                                         |  |
| Forks Comments               |                       |      | Differential Condition    |                                         |  |
|                              |                       |      | Differential Comments     |                                         |  |
| Overhead Guard Condition     |                       |      | Drive Tires % Remaining   | 70                                      |  |
| Overhead Guard Comments      |                       |      | Drive Tires Condition     |                                         |  |
|                              |                       |      | Steer Tires % Remaining   | 30                                      |  |
| Seat Condition               | Not applicable        |      | Steer Tires Condition     |                                         |  |
| Seat Comments                | ••                    |      | Steer Axle Condition      | Not applicable                          |  |
|                              |                       |      | Steer Axle Comments       | • • • • • • • • • • • • • • • • • • • • |  |
| General Appearance Condition | Good                  |      | Brakes Condition          | Not applicable                          |  |
| General Appearance Comments  |                       |      | Brakes Comments           |                                         |  |
| General Comments             |                       |      | Battery Present           | Yes                                     |  |
| Main lift hose worn          |                       |      | Charger Present           | Yes                                     |  |
| Iviair iiit riose worri      |                       |      |                           |                                         |  |
|                              |                       |      | Electrical Condition      |                                         |  |
|                              |                       |      | Electrical Comments       |                                         |  |
|                              |                       |      |                           |                                         |  |
|                              |                       |      |                           |                                         |  |
|                              |                       |      |                           |                                         |  |
|                              |                       |      |                           |                                         |  |
|                              |                       |      |                           |                                         |  |
|                              |                       |      |                           |                                         |  |
|                              |                       |      |                           |                                         |  |
|                              |                       |      |                           |                                         |  |
| L                            |                       |      |                           |                                         |  |