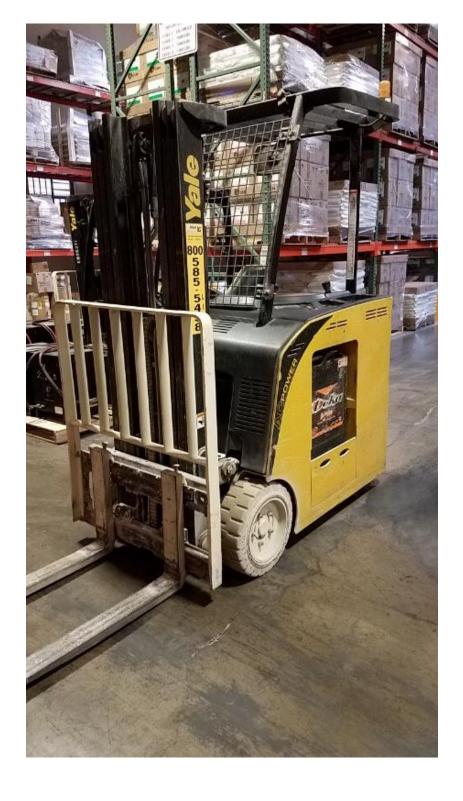

## **CONDITION REPORT - ELECTRIC**

| Manufacturer                 | Model                 | Year | Serial Number             |                                         |  |
|------------------------------|-----------------------|------|---------------------------|-----------------------------------------|--|
| YALE MANUFACTURER            | ESC030AC              | 2012 | B883N02649K               |                                         |  |
|                              |                       |      |                           |                                         |  |
| Mast                         | 3 Stage FFL (Triplex) |      | Hours                     | 4934                                    |  |
| Mast Height Lowered          |                       |      | Voltage                   | 36 Volt                                 |  |
| Mast Height Raised           |                       |      | Attachment                | Side Shifter                            |  |
| Hydraulic Control Valve      | 3-Function            |      | Directional Control       | Lever                                   |  |
| Capacity                     |                       |      | Tires                     | Cushion                                 |  |
| Mast Condition               |                       |      | Steering Pump Condition   |                                         |  |
| Mast Comments                |                       |      | Steering Pump Comments    |                                         |  |
| Lift Cylinder Condition      |                       |      | Hydraulic Pump Condition  |                                         |  |
| Lift Cylinder Comments       |                       |      | Hydraulic Pump Comments   |                                         |  |
| Tilt Cylinder Condition      |                       |      | Hydraulic Motor Condition |                                         |  |
| Tilt Cylinder Comments       |                       |      | Hydraulic Motor Comments  |                                         |  |
| Carriage Condition           |                       |      | Control System Condition  |                                         |  |
| Carriage Comments            |                       |      | Control System Comments   |                                         |  |
| Load Backrest Condition      |                       |      | ,                         |                                         |  |
| Load Backrest Comments       |                       |      | Drive Motor Condition     |                                         |  |
| Forks Condition              | Heels worn            |      | Drive Motor Comments      |                                         |  |
| Forks Comments               |                       |      | Differential Condition    |                                         |  |
|                              |                       |      | Differential Comments     |                                         |  |
| Overhead Guard Condition     |                       |      | Drive Tires % Remaining   | 70                                      |  |
| Overhead Guard Comments      |                       |      | Drive Tires Condition     |                                         |  |
|                              |                       |      | Steer Tires % Remaining   | 30                                      |  |
| Seat Condition               | Not applicable        |      | Steer Tires Condition     |                                         |  |
| Seat Comments                | ••                    |      | Steer Axle Condition      | Not applicable                          |  |
|                              |                       |      | Steer Axle Comments       | • • • • • • • • • • • • • • • • • • • • |  |
| General Appearance Condition | Good                  |      | Brakes Condition          | Not applicable                          |  |
| General Appearance Comments  |                       |      | Brakes Comments           |                                         |  |
| General Comments             |                       |      | Battery Present           | Yes                                     |  |
| Main lift hose worn          |                       |      | Charger Present           | Yes                                     |  |
| Iviair iiit riose worri      |                       |      |                           |                                         |  |
|                              |                       |      | Electrical Condition      |                                         |  |
|                              |                       |      | Electrical Comments       |                                         |  |
|                              |                       |      |                           |                                         |  |
|                              |                       |      |                           |                                         |  |
|                              |                       |      |                           |                                         |  |
|                              |                       |      |                           |                                         |  |
|                              |                       |      |                           |                                         |  |
|                              |                       |      |                           |                                         |  |
|                              |                       |      |                           |                                         |  |
|                              |                       |      |                           |                                         |  |
| L                            |                       |      |                           |                                         |  |

| Inspector Company Name | Yale Chase   | Inspection Date | 5/6/2019 1:17:51 PM |
|------------------------|--------------|-----------------|---------------------|
| Inspector Name         | A. Hernandez |                 |                     |