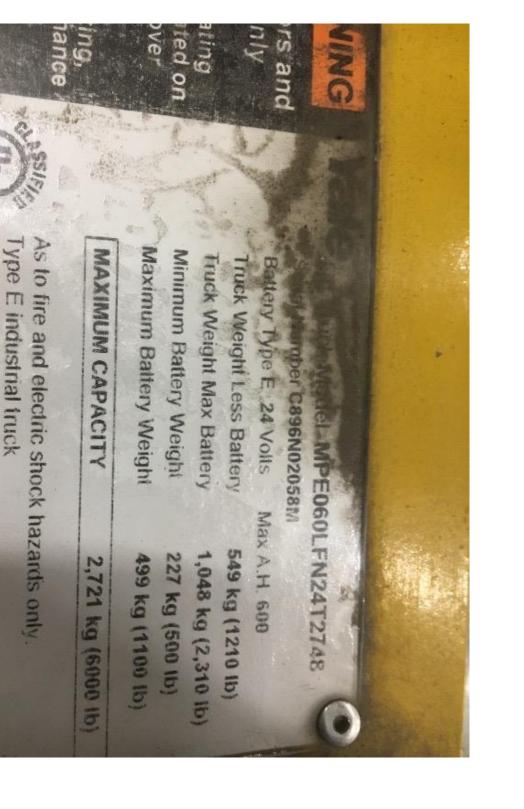

## **CONDITION REPORT - ELECTRIC**

| Manufacturer                 | Model          | Year | Serial Number             |                |  |
|------------------------------|----------------|------|---------------------------|----------------|--|
| YALE MANUFACTURER            | MPE060-F       | 2014 | C896N02058M               |                |  |
|                              |                |      |                           |                |  |
| Mast                         | 6 Lift Pallet  |      | Hours                     | 1102           |  |
| Mast Height Lowered          |                |      | Voltage                   | 24 Volt        |  |
| Mast Height Raised           |                |      | Attachment                |                |  |
| Hydraulic Control Valve      |                |      | Directional Control       | Lever          |  |
| Capacity                     | 6000           |      | Tires                     | Cushion        |  |
| Mast Condition               | Not applicable |      | Steering Pump Condition   | Not applicable |  |
| Mast Comments                |                |      | Steering Pump Comments    |                |  |
| Lift Cylinder Condition      |                |      | Hydraulic Pump Condition  |                |  |
| Lift Cylinder Comments       |                |      | Hydraulic Pump Comments   |                |  |
| Tilt Cylinder Condition      | Not applicable |      | Hydraulic Motor Condition |                |  |
| Tilt Cylinder Comments       |                |      | Hydraulic Motor Comments  |                |  |
| Carriage Condition           | Not applicable |      | Control System Condition  |                |  |
| Carriage Comments            |                |      | Control System Comments   |                |  |
| Load Backrest Condition      | Not applicable |      |                           |                |  |
| Load Backrest Comments       |                |      | Drive Motor Condition     |                |  |
| Forks Condition              |                |      | Drive Motor Comments      |                |  |
| Forks Comments               |                |      | Differential Condition    |                |  |
|                              |                |      | Differential Comments     |                |  |
| Overhead Guard Condition     | Not applicable |      | Drive Tires % Remaining   | 85             |  |
| Overhead Guard Comments      |                |      | Drive Tires Condition     |                |  |
|                              |                |      | Steer Tires % Remaining   |                |  |
| Seat Condition               | Not applicable |      | Steer Tires Condition     | Not-Selected   |  |
| Seat Comments                |                |      | Steer Axle Condition      | Not applicable |  |
|                              |                |      | Steer Axle Comments       |                |  |
| General Appearance Condition |                |      | Brakes Condition          |                |  |
| General Appearance Comments  |                |      | Brakes Comments           |                |  |
| General Comments             |                |      | Battery Present           | Yes            |  |
|                              |                |      | Charger Present           | 100            |  |
|                              |                |      |                           |                |  |
|                              |                |      | Electrical Condition      |                |  |
|                              |                |      | Electrical Comments       |                |  |
|                              |                |      |                           |                |  |
|                              |                |      |                           |                |  |
|                              |                |      |                           |                |  |
|                              |                |      |                           |                |  |
|                              |                |      |                           |                |  |
|                              |                |      |                           |                |  |
|                              |                |      |                           |                |  |
|                              |                |      |                           |                |  |