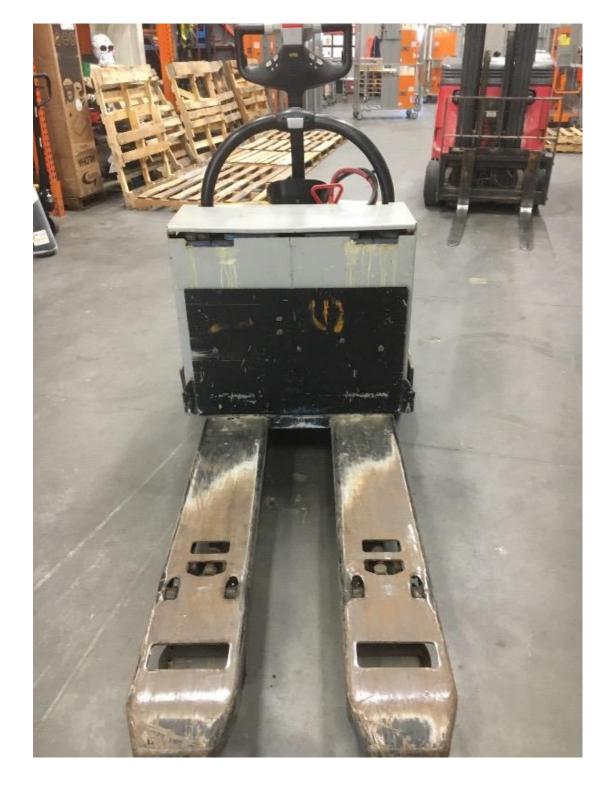

## **CONDITION REPORT - ELECTRIC**

| Manufacturer                 | Model          | Year | Serial Number             |                |  |
|------------------------------|----------------|------|---------------------------|----------------|--|
| YALE MANUFACTURER            | MPE060-F       | 2014 | C896N02058M               |                |  |
|                              |                |      |                           |                |  |
| Mast                         | 6 Lift Pallet  |      | Hours                     | 1102           |  |
| Mast Height Lowered          |                |      | Voltage                   | 24 Volt        |  |
| Mast Height Raised           |                |      | Attachment                |                |  |
| Hydraulic Control Valve      |                |      | Directional Control       | Lever          |  |
| Capacity                     | 6000           |      | Tires                     | Cushion        |  |
| Mast Condition               | Not applicable |      | Steering Pump Condition   | Not applicable |  |
| Mast Comments                |                |      | Steering Pump Comments    |                |  |
| Lift Cylinder Condition      |                |      | Hydraulic Pump Condition  |                |  |
| Lift Cylinder Comments       |                |      | Hydraulic Pump Comments   |                |  |
| Tilt Cylinder Condition      | Not applicable |      | Hydraulic Motor Condition |                |  |
| Tilt Cylinder Comments       |                |      | Hydraulic Motor Comments  |                |  |
| Carriage Condition           | Not applicable |      | Control System Condition  |                |  |
| Carriage Comments            |                |      | Control System Comments   |                |  |
| Load Backrest Condition      | Not applicable |      |                           |                |  |
| Load Backrest Comments       |                |      | Drive Motor Condition     |                |  |
| Forks Condition              |                |      | Drive Motor Comments      |                |  |
| Forks Comments               |                |      | Differential Condition    |                |  |
|                              |                |      | Differential Comments     |                |  |
| Overhead Guard Condition     | Not applicable |      | Drive Tires % Remaining   | 85             |  |
| Overhead Guard Comments      |                |      | Drive Tires Condition     |                |  |
|                              |                |      | Steer Tires % Remaining   |                |  |
| Seat Condition               | Not applicable |      | Steer Tires Condition     | Not-Selected   |  |
| Seat Comments                |                |      | Steer Axle Condition      | Not applicable |  |
|                              |                |      | Steer Axle Comments       |                |  |
| General Appearance Condition |                |      | Brakes Condition          |                |  |
| General Appearance Comments  |                |      | Brakes Comments           |                |  |
| General Comments             |                |      | Battery Present           | Yes            |  |
|                              |                |      | Charger Present           | 100            |  |
|                              |                |      |                           |                |  |
|                              |                |      | Electrical Condition      |                |  |
|                              |                |      | Electrical Comments       |                |  |
|                              |                |      |                           |                |  |
|                              |                |      |                           |                |  |
|                              |                |      |                           |                |  |
|                              |                |      |                           |                |  |
|                              |                |      |                           |                |  |
|                              |                |      |                           |                |  |
|                              |                |      |                           |                |  |
|                              |                |      |                           |                |  |