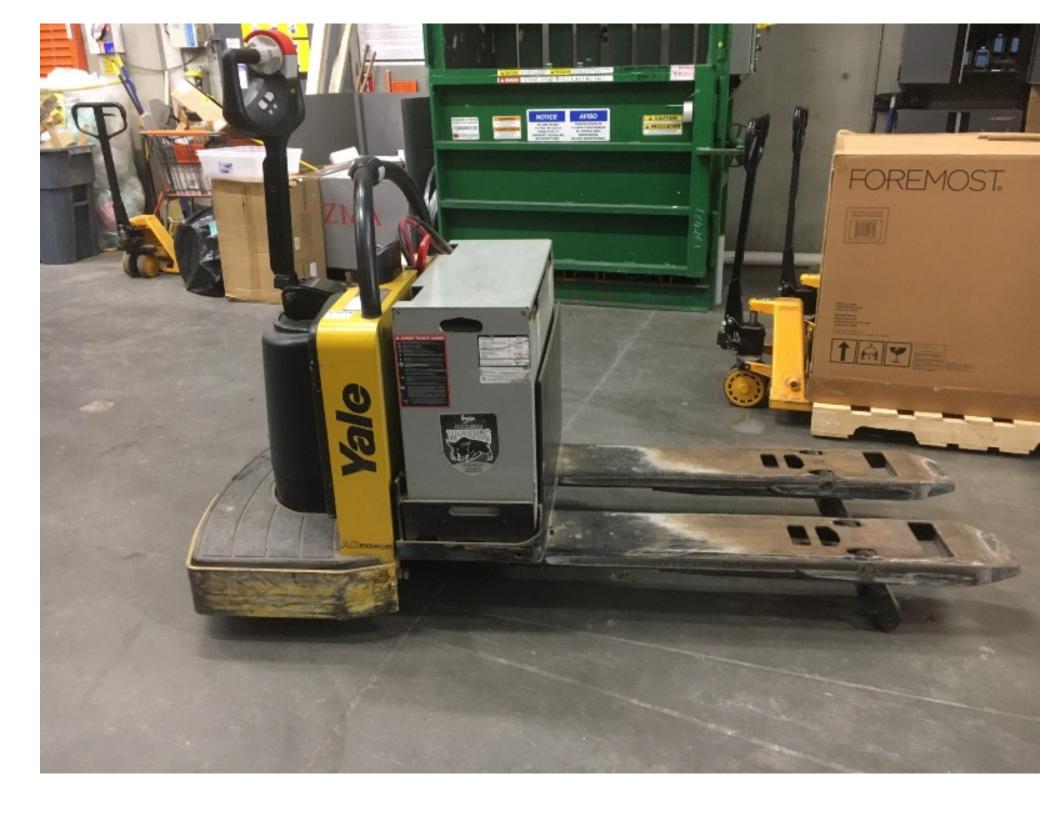

## **CONDITION REPORT - ELECTRIC**

| Manufacturer                 | Model          | Year | Serial Number             |                |  |
|------------------------------|----------------|------|---------------------------|----------------|--|
| YALE MANUFACTURER            | MPE060-F       | 2014 | C896N02058M               |                |  |
|                              |                |      |                           |                |  |
| Mast                         | 6 Lift Pallet  |      | Hours                     | 1102           |  |
| Mast Height Lowered          |                |      | Voltage                   | 24 Volt        |  |
| Mast Height Raised           |                |      | Attachment                |                |  |
| Hydraulic Control Valve      |                |      | Directional Control       | Lever          |  |
| Capacity                     | 6000           |      | Tires                     | Cushion        |  |
| Mast Condition               | Not applicable |      | Steering Pump Condition   | Not applicable |  |
| Mast Comments                |                |      | Steering Pump Comments    |                |  |
| Lift Cylinder Condition      |                |      | Hydraulic Pump Condition  |                |  |
| Lift Cylinder Comments       |                |      | Hydraulic Pump Comments   |                |  |
| Tilt Cylinder Condition      | Not applicable |      | Hydraulic Motor Condition |                |  |
| Tilt Cylinder Comments       |                |      | Hydraulic Motor Comments  |                |  |
| Carriage Condition           | Not applicable |      | Control System Condition  |                |  |
| Carriage Comments            |                |      | Control System Comments   |                |  |
| Load Backrest Condition      | Not applicable |      |                           |                |  |
| Load Backrest Comments       |                |      | Drive Motor Condition     |                |  |
| Forks Condition              |                |      | Drive Motor Comments      |                |  |
| Forks Comments               |                |      | Differential Condition    |                |  |
|                              |                |      | Differential Comments     |                |  |
| Overhead Guard Condition     | Not applicable |      | Drive Tires % Remaining   | 85             |  |
| Overhead Guard Comments      |                |      | Drive Tires Condition     |                |  |
|                              |                |      | Steer Tires % Remaining   |                |  |
| Seat Condition               | Not applicable |      | Steer Tires Condition     | Not-Selected   |  |
| Seat Comments                |                |      | Steer Axle Condition      | Not applicable |  |
|                              |                |      | Steer Axle Comments       |                |  |
| General Appearance Condition |                |      | Brakes Condition          |                |  |
| General Appearance Comments  |                |      | Brakes Comments           |                |  |
| General Comments             |                |      | Battery Present           | Yes            |  |
|                              |                |      | Charger Present           | 100            |  |
|                              |                |      |                           |                |  |
|                              |                |      | Electrical Condition      |                |  |
|                              |                |      | Electrical Comments       |                |  |
|                              |                |      |                           |                |  |
|                              |                |      |                           |                |  |
|                              |                |      |                           |                |  |
|                              |                |      |                           |                |  |
|                              |                |      |                           |                |  |
|                              |                |      |                           |                |  |
|                              |                |      |                           |                |  |
|                              |                |      |                           |                |  |