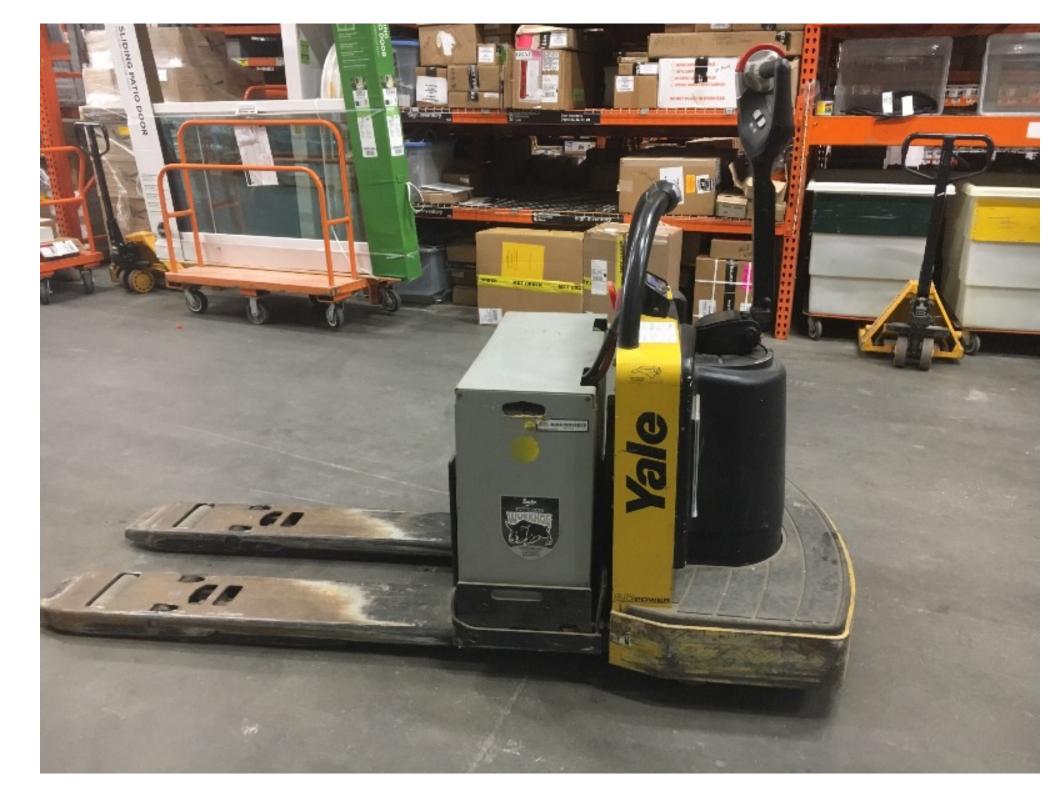

## **CONDITION REPORT - ELECTRIC**

| Manufacturer                 | Model          | Year | Serial Number             |                |  |
|------------------------------|----------------|------|---------------------------|----------------|--|
| YALE MANUFACTURER            | MPE060-F       | 2014 | C896N02058M               |                |  |
|                              |                |      |                           |                |  |
| Mast                         | 6 Lift Pallet  |      | Hours                     | 1102           |  |
| Mast Height Lowered          |                |      | Voltage                   | 24 Volt        |  |
| Mast Height Raised           |                |      | Attachment                |                |  |
| Hydraulic Control Valve      |                |      | Directional Control       | Lever          |  |
| Capacity                     | 6000           |      | Tires                     | Cushion        |  |
| Mast Condition               | Not applicable |      | Steering Pump Condition   | Not applicable |  |
| Mast Comments                |                |      | Steering Pump Comments    |                |  |
| Lift Cylinder Condition      |                |      | Hydraulic Pump Condition  |                |  |
| Lift Cylinder Comments       |                |      | Hydraulic Pump Comments   |                |  |
| Tilt Cylinder Condition      | Not applicable |      | Hydraulic Motor Condition |                |  |
| Tilt Cylinder Comments       |                |      | Hydraulic Motor Comments  |                |  |
| Carriage Condition           | Not applicable |      | Control System Condition  |                |  |
| Carriage Comments            |                |      | Control System Comments   |                |  |
| Load Backrest Condition      | Not applicable |      |                           |                |  |
| Load Backrest Comments       |                |      | Drive Motor Condition     |                |  |
| Forks Condition              |                |      | Drive Motor Comments      |                |  |
| Forks Comments               |                |      | Differential Condition    |                |  |
|                              |                |      | Differential Comments     |                |  |
| Overhead Guard Condition     | Not applicable |      | Drive Tires % Remaining   | 85             |  |
| Overhead Guard Comments      |                |      | Drive Tires Condition     |                |  |
|                              |                |      | Steer Tires % Remaining   |                |  |
| Seat Condition               | Not applicable |      | Steer Tires Condition     | Not-Selected   |  |
| Seat Comments                |                |      | Steer Axle Condition      | Not applicable |  |
|                              |                |      | Steer Axle Comments       |                |  |
| General Appearance Condition |                |      | Brakes Condition          |                |  |
| General Appearance Comments  |                |      | Brakes Comments           |                |  |
| General Comments             |                |      | Battery Present           | Yes            |  |
|                              |                |      | Charger Present           | 100            |  |
|                              |                |      |                           |                |  |
|                              |                |      | Electrical Condition      |                |  |
|                              |                |      | Electrical Comments       |                |  |
|                              |                |      |                           |                |  |
|                              |                |      |                           |                |  |
|                              |                |      |                           |                |  |
|                              |                |      |                           |                |  |
|                              |                |      |                           |                |  |
|                              |                |      |                           |                |  |
|                              |                |      |                           |                |  |
|                              |                |      |                           |                |  |