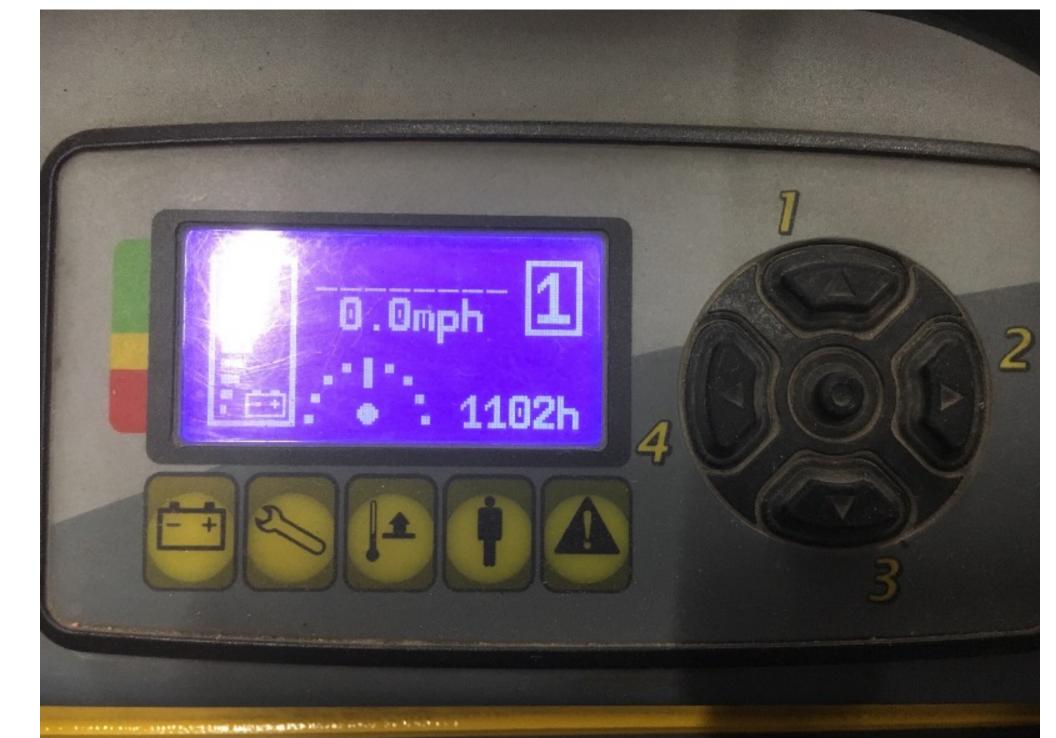

## **CONDITION REPORT - ELECTRIC**

| Manufacturer                 | Model          | Year | Serial Number             |                |  |
|------------------------------|----------------|------|---------------------------|----------------|--|
| YALE MANUFACTURER            | MPE060-F       | 2014 | C896N02058M               |                |  |
|                              |                |      |                           |                |  |
| Mast                         | 6 Lift Pallet  |      | Hours                     | 1102           |  |
| Mast Height Lowered          |                |      | Voltage                   | 24 Volt        |  |
| Mast Height Raised           |                |      | Attachment                |                |  |
| Hydraulic Control Valve      |                |      | Directional Control       | Lever          |  |
| Capacity                     | 6000           |      | Tires                     | Cushion        |  |
| Mast Condition               | Not applicable |      | Steering Pump Condition   | Not applicable |  |
| Mast Comments                |                |      | Steering Pump Comments    |                |  |
| Lift Cylinder Condition      |                |      | Hydraulic Pump Condition  |                |  |
| Lift Cylinder Comments       |                |      | Hydraulic Pump Comments   |                |  |
| Tilt Cylinder Condition      | Not applicable |      | Hydraulic Motor Condition |                |  |
| Tilt Cylinder Comments       |                |      | Hydraulic Motor Comments  |                |  |
| Carriage Condition           | Not applicable |      | Control System Condition  |                |  |
| Carriage Comments            |                |      | Control System Comments   |                |  |
| Load Backrest Condition      | Not applicable |      |                           |                |  |
| Load Backrest Comments       |                |      | Drive Motor Condition     |                |  |
| Forks Condition              |                |      | Drive Motor Comments      |                |  |
| Forks Comments               |                |      | Differential Condition    |                |  |
|                              |                |      | Differential Comments     |                |  |
| Overhead Guard Condition     | Not applicable |      | Drive Tires % Remaining   | 85             |  |
| Overhead Guard Comments      |                |      | Drive Tires Condition     |                |  |
|                              |                |      | Steer Tires % Remaining   |                |  |
| Seat Condition               | Not applicable |      | Steer Tires Condition     | Not-Selected   |  |
| Seat Comments                |                |      | Steer Axle Condition      | Not applicable |  |
|                              |                |      | Steer Axle Comments       |                |  |
| General Appearance Condition |                |      | Brakes Condition          |                |  |
| General Appearance Comments  |                |      | Brakes Comments           |                |  |
| General Comments             |                |      | Battery Present           | Yes            |  |
|                              |                |      | Charger Present           | 100            |  |
|                              |                |      |                           |                |  |
|                              |                |      | Electrical Condition      |                |  |
|                              |                |      | Electrical Comments       |                |  |
|                              |                |      |                           |                |  |
|                              |                |      |                           |                |  |
|                              |                |      |                           |                |  |
|                              |                |      |                           |                |  |
|                              |                |      |                           |                |  |
|                              |                |      |                           |                |  |
|                              |                |      |                           |                |  |
|                              |                |      |                           |                |  |