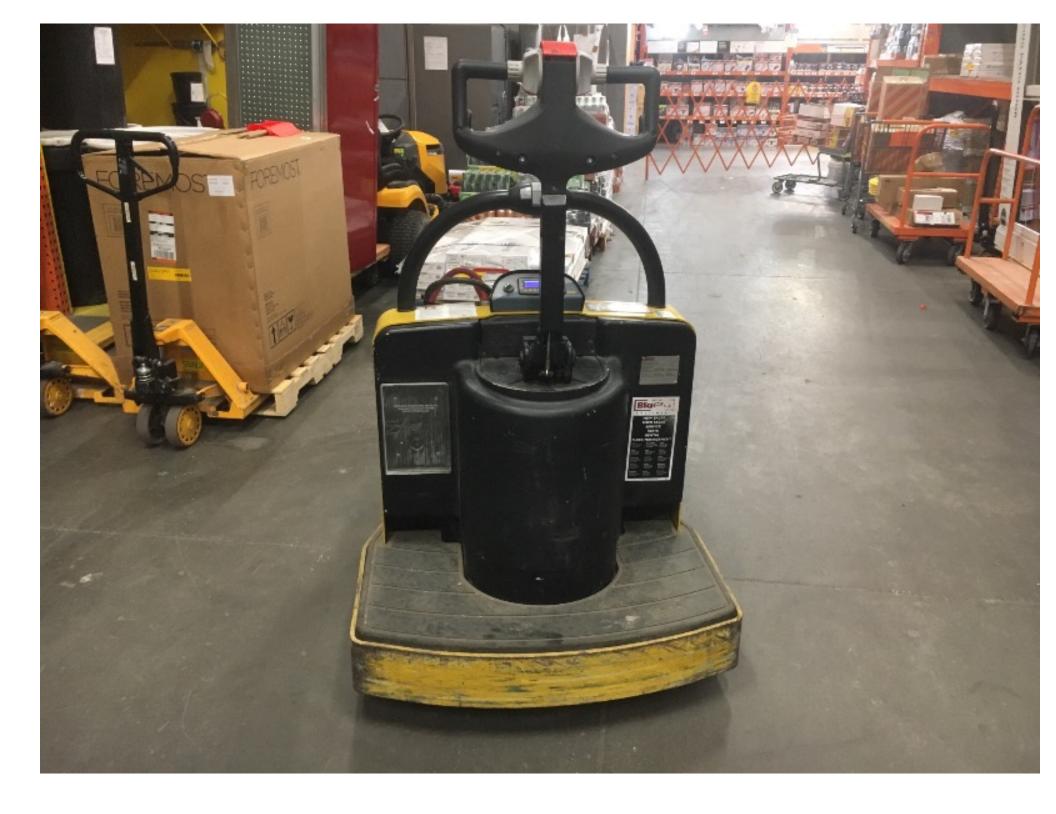

## **CONDITION REPORT - ELECTRIC**

| Manufacturer                 | Model          | Year | Serial Number             |                |  |
|------------------------------|----------------|------|---------------------------|----------------|--|
| YALE MANUFACTURER            | MPE060-F       | 2014 | C896N02058M               |                |  |
|                              |                |      |                           |                |  |
| Mast                         | 6 Lift Pallet  |      | Hours                     | 1102           |  |
| Mast Height Lowered          |                |      | Voltage                   | 24 Volt        |  |
| Mast Height Raised           |                |      | Attachment                |                |  |
| Hydraulic Control Valve      |                |      | Directional Control       | Lever          |  |
| Capacity                     | 6000           |      | Tires                     | Cushion        |  |
| Mast Condition               | Not applicable |      | Steering Pump Condition   | Not applicable |  |
| Mast Comments                |                |      | Steering Pump Comments    |                |  |
| Lift Cylinder Condition      |                |      | Hydraulic Pump Condition  |                |  |
| Lift Cylinder Comments       |                |      | Hydraulic Pump Comments   |                |  |
| Tilt Cylinder Condition      | Not applicable |      | Hydraulic Motor Condition |                |  |
| Tilt Cylinder Comments       |                |      | Hydraulic Motor Comments  |                |  |
| Carriage Condition           | Not applicable |      | Control System Condition  |                |  |
| Carriage Comments            |                |      | Control System Comments   |                |  |
| Load Backrest Condition      | Not applicable |      |                           |                |  |
| Load Backrest Comments       |                |      | Drive Motor Condition     |                |  |
| Forks Condition              |                |      | Drive Motor Comments      |                |  |
| Forks Comments               |                |      | Differential Condition    |                |  |
|                              |                |      | Differential Comments     |                |  |
| Overhead Guard Condition     | Not applicable |      | Drive Tires % Remaining   | 85             |  |
| Overhead Guard Comments      |                |      | Drive Tires Condition     |                |  |
|                              |                |      | Steer Tires % Remaining   |                |  |
| Seat Condition               | Not applicable |      | Steer Tires Condition     | Not-Selected   |  |
| Seat Comments                |                |      | Steer Axle Condition      | Not applicable |  |
|                              |                |      | Steer Axle Comments       |                |  |
| General Appearance Condition |                |      | Brakes Condition          |                |  |
| General Appearance Comments  |                |      | Brakes Comments           |                |  |
| General Comments             |                |      | Battery Present           | Yes            |  |
|                              |                |      | Charger Present           | 100            |  |
|                              |                |      |                           |                |  |
|                              |                |      | Electrical Condition      |                |  |
|                              |                |      | Electrical Comments       |                |  |
|                              |                |      |                           |                |  |
|                              |                |      |                           |                |  |
|                              |                |      |                           |                |  |
|                              |                |      |                           |                |  |
|                              |                |      |                           |                |  |
|                              |                |      |                           |                |  |
|                              |                |      |                           |                |  |
|                              |                |      |                           |                |  |