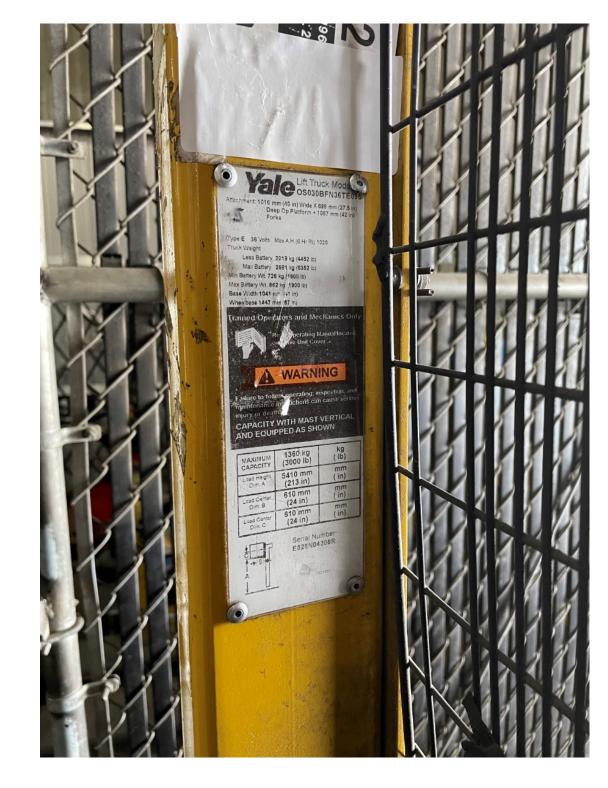

## **CONDITION REPORT - ELECTRIC**

| Manufacturer                                                        | Model<br>OS030BF      | Year<br>2017 | Serial Number             |                         |
|---------------------------------------------------------------------|-----------------------|--------------|---------------------------|-------------------------|
| YALE MANUFACTURER                                                   |                       |              | E826N04354R               |                         |
|                                                                     |                       |              |                           |                         |
| Mast                                                                | 3 Stage FFL (Triplex) |              | Hours                     | N/A                     |
| Mast Height Lowered                                                 |                       |              | Voltage                   | 36 Volt                 |
| Mast Height Raised                                                  | 213                   |              | Attachment                |                         |
| Hydraulic Control Valve                                             |                       |              | Directional Control       | Lever                   |
| Capacity                                                            | 3000                  |              | Tires                     | Cushion                 |
| Mast Condition                                                      |                       |              | Steering Pump Condition   |                         |
| Mast Comments                                                       |                       |              | Steering Pump Comments    |                         |
| Lift Cylinder Condition                                             |                       |              | Hydraulic Pump Condition  |                         |
| -                                                                   |                       |              |                           |                         |
| Lift Cylinder Comments                                              |                       |              | Hydraulic Pump Comments   |                         |
| Tilt Cylinder Condition                                             |                       |              | Hydraulic Motor Condition |                         |
| Tilt Cylinder Comments                                              |                       |              | Hydraulic Motor Comments  |                         |
| Carriage Condition                                                  |                       |              | Control System Condition  |                         |
| Carriage Comments                                                   |                       |              | Control System Comments   |                         |
| Load Backrest Condition                                             |                       |              |                           |                         |
| Load Backrest Comments                                              |                       |              | Drive Motor Condition     |                         |
| Forks Condition                                                     |                       |              | Drive Motor Comments      |                         |
| Forks Comments                                                      |                       |              | Differential Condition    |                         |
|                                                                     |                       |              | Differential Comments     |                         |
| Overhead Guard Condition                                            |                       |              | Drive Tires % Remaining   | 60                      |
| Overhead Guard Comments                                             |                       |              | Drive Tires Condition     |                         |
|                                                                     |                       |              | Steer Tires % Remaining   |                         |
| Seat Condition                                                      |                       |              | Steer Tires Condition     |                         |
| Seat Comments                                                       |                       |              | Steer Axle Condition      |                         |
| Sear Comments                                                       |                       |              |                           |                         |
|                                                                     | <b>F</b> · ·          |              | Steer Axle Comments       |                         |
| General Appearance Condition                                        | Fair                  |              | Brakes Condition          |                         |
| General Appearance Comments                                         |                       |              | Brakes Comments           |                         |
| General Comments                                                    |                       |              | Battery Present           | Yes                     |
| Needs operator lights and fans replaced/ Needs front cover replaced |                       |              | Charger Present           | No                      |
|                                                                     |                       |              | Electrical Condition      | Dead / low battery      |
|                                                                     |                       |              | Electrical Comments       |                         |
|                                                                     |                       |              |                           |                         |
|                                                                     |                       |              |                           |                         |
|                                                                     |                       |              |                           |                         |
|                                                                     |                       |              |                           |                         |
|                                                                     |                       |              |                           |                         |
|                                                                     |                       |              |                           |                         |
|                                                                     |                       |              |                           |                         |
|                                                                     |                       |              |                           |                         |
|                                                                     |                       |              |                           |                         |
| Inspector Company Name                                              | PAPE                  |              | Inspection Date           | 7/19/2023 8:00:00 PM    |
| Inspector Company Name                                              |                       |              | hopedian Baile            | ., 10,2020 0.00.00 1 10 |