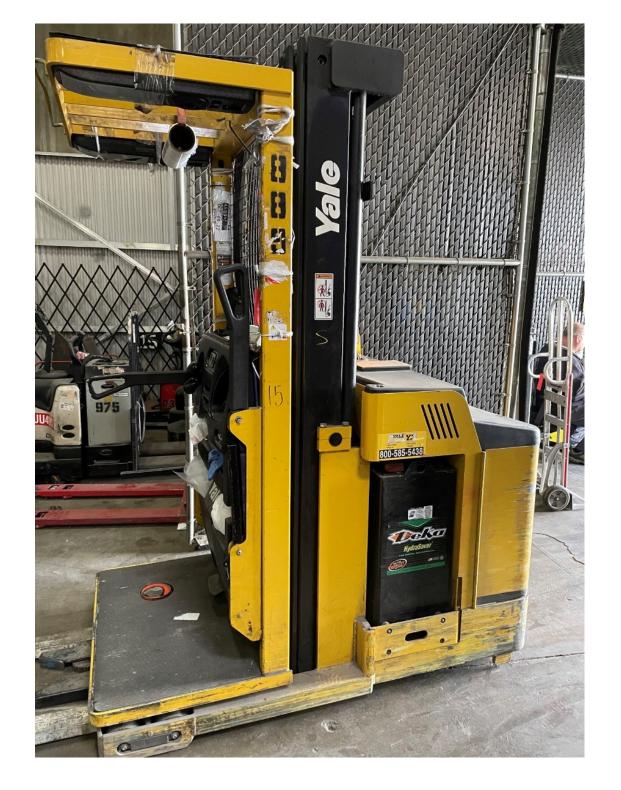

## **CONDITION REPORT - ELECTRIC**

| Manufacturer                                                        | Model<br>OS030BF      | Year<br>2017 | Serial Number             |                         |
|---------------------------------------------------------------------|-----------------------|--------------|---------------------------|-------------------------|
| YALE MANUFACTURER                                                   |                       |              | E826N04354R               |                         |
|                                                                     |                       |              |                           |                         |
| Mast                                                                | 3 Stage FFL (Triplex) |              | Hours                     | N/A                     |
| Mast Height Lowered                                                 |                       |              | Voltage                   | 36 Volt                 |
| Mast Height Raised                                                  | 213                   |              | Attachment                |                         |
| Hydraulic Control Valve                                             |                       |              | Directional Control       | Lever                   |
| Capacity                                                            | 3000                  |              | Tires                     | Cushion                 |
| Mast Condition                                                      |                       |              | Steering Pump Condition   |                         |
| Mast Comments                                                       |                       |              | Steering Pump Comments    |                         |
| Lift Cylinder Condition                                             |                       |              | Hydraulic Pump Condition  |                         |
| -                                                                   |                       |              |                           |                         |
| Lift Cylinder Comments                                              |                       |              | Hydraulic Pump Comments   |                         |
| Tilt Cylinder Condition                                             |                       |              | Hydraulic Motor Condition |                         |
| Tilt Cylinder Comments                                              |                       |              | Hydraulic Motor Comments  |                         |
| Carriage Condition                                                  |                       |              | Control System Condition  |                         |
| Carriage Comments                                                   |                       |              | Control System Comments   |                         |
| Load Backrest Condition                                             |                       |              |                           |                         |
| Load Backrest Comments                                              |                       |              | Drive Motor Condition     |                         |
| Forks Condition                                                     |                       |              | Drive Motor Comments      |                         |
| Forks Comments                                                      |                       |              | Differential Condition    |                         |
|                                                                     |                       |              | Differential Comments     |                         |
| Overhead Guard Condition                                            |                       |              | Drive Tires % Remaining   | 60                      |
| Overhead Guard Comments                                             |                       |              | Drive Tires Condition     |                         |
|                                                                     |                       |              | Steer Tires % Remaining   |                         |
| Seat Condition                                                      |                       |              | Steer Tires Condition     |                         |
| Seat Comments                                                       |                       |              | Steer Axle Condition      |                         |
| Sear Comments                                                       |                       |              |                           |                         |
|                                                                     | <b>F</b> · ·          |              | Steer Axle Comments       |                         |
| General Appearance Condition                                        | Fair                  |              | Brakes Condition          |                         |
| General Appearance Comments                                         |                       |              | Brakes Comments           |                         |
| General Comments                                                    |                       |              | Battery Present           | Yes                     |
| Needs operator lights and fans replaced/ Needs front cover replaced |                       |              | Charger Present           | No                      |
|                                                                     |                       |              | Electrical Condition      | Dead / low battery      |
|                                                                     |                       |              | Electrical Comments       |                         |
|                                                                     |                       |              |                           |                         |
|                                                                     |                       |              |                           |                         |
|                                                                     |                       |              |                           |                         |
|                                                                     |                       |              |                           |                         |
|                                                                     |                       |              |                           |                         |
|                                                                     |                       |              |                           |                         |
|                                                                     |                       |              |                           |                         |
|                                                                     |                       |              |                           |                         |
|                                                                     |                       |              |                           |                         |
| Inspector Company Name                                              | PAPE                  |              | Inspection Date           | 7/19/2023 8:00:00 PM    |
| Inspector Company Name                                              |                       |              | hopedian Baile            | ., 10,2020 0.00.00 1 10 |