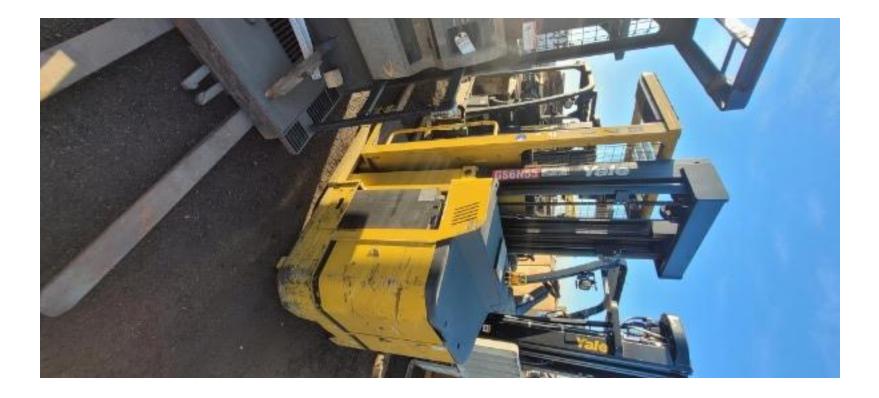

## **CONDITION REPORT - ELECTRIC**

| Manufacturer                                                        | Model<br>OS030BF      | Year<br>2017 | Serial Number             |                         |
|---------------------------------------------------------------------|-----------------------|--------------|---------------------------|-------------------------|
| YALE MANUFACTURER                                                   |                       |              | E826N04354R               |                         |
|                                                                     |                       |              |                           |                         |
| Mast                                                                | 3 Stage FFL (Triplex) |              | Hours                     | N/A                     |
| Mast Height Lowered                                                 |                       |              | Voltage                   | 36 Volt                 |
| Mast Height Raised                                                  | 213                   |              | Attachment                |                         |
| Hydraulic Control Valve                                             |                       |              | Directional Control       | Lever                   |
| Capacity                                                            | 3000                  |              | Tires                     | Cushion                 |
| Mast Condition                                                      |                       |              | Steering Pump Condition   |                         |
| Mast Comments                                                       |                       |              | Steering Pump Comments    |                         |
| Lift Cylinder Condition                                             |                       |              | Hydraulic Pump Condition  |                         |
| -                                                                   |                       |              |                           |                         |
| Lift Cylinder Comments                                              |                       |              | Hydraulic Pump Comments   |                         |
| Tilt Cylinder Condition                                             |                       |              | Hydraulic Motor Condition |                         |
| Tilt Cylinder Comments                                              |                       |              | Hydraulic Motor Comments  |                         |
| Carriage Condition                                                  |                       |              | Control System Condition  |                         |
| Carriage Comments                                                   |                       |              | Control System Comments   |                         |
| Load Backrest Condition                                             |                       |              |                           |                         |
| Load Backrest Comments                                              |                       |              | Drive Motor Condition     |                         |
| Forks Condition                                                     |                       |              | Drive Motor Comments      |                         |
| Forks Comments                                                      |                       |              | Differential Condition    |                         |
|                                                                     |                       |              | Differential Comments     |                         |
| Overhead Guard Condition                                            |                       |              | Drive Tires % Remaining   | 60                      |
| Overhead Guard Comments                                             |                       |              | Drive Tires Condition     |                         |
|                                                                     |                       |              | Steer Tires % Remaining   |                         |
| Seat Condition                                                      |                       |              | Steer Tires Condition     |                         |
| Seat Comments                                                       |                       |              | Steer Axle Condition      |                         |
| Sear Comments                                                       |                       |              |                           |                         |
|                                                                     | <b>F</b> · ·          |              | Steer Axle Comments       |                         |
| General Appearance Condition                                        | Fair                  |              | Brakes Condition          |                         |
| General Appearance Comments                                         |                       |              | Brakes Comments           |                         |
| General Comments                                                    |                       |              | Battery Present           | Yes                     |
| Needs operator lights and fans replaced/ Needs front cover replaced |                       |              | Charger Present           | No                      |
|                                                                     |                       |              | Electrical Condition      | Dead / low battery      |
|                                                                     |                       |              | Electrical Comments       |                         |
|                                                                     |                       |              |                           |                         |
|                                                                     |                       |              |                           |                         |
|                                                                     |                       |              |                           |                         |
|                                                                     |                       |              |                           |                         |
|                                                                     |                       |              |                           |                         |
|                                                                     |                       |              |                           |                         |
|                                                                     |                       |              |                           |                         |
|                                                                     |                       |              |                           |                         |
|                                                                     |                       |              |                           |                         |
| Inspector Company Name                                              | PAPE                  |              | Inspection Date           | 7/19/2023 8:00:00 PM    |
| Inspector Company Name                                              |                       |              | hopedian Baile            | ., 10,2020 0.00.00 1 10 |