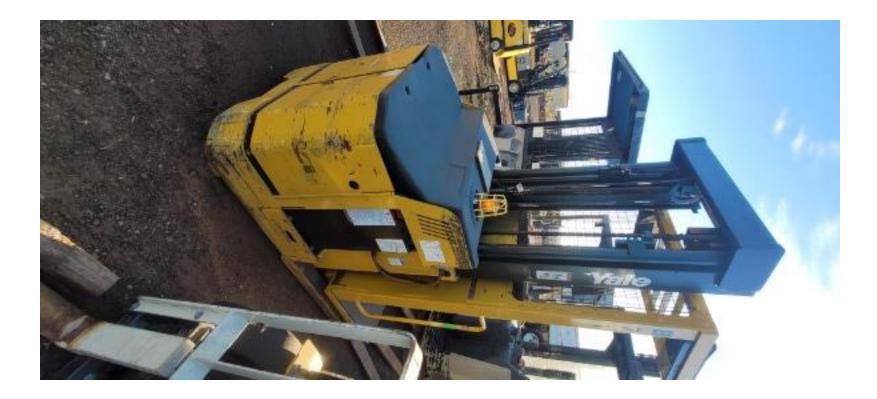

## **CONDITION REPORT - ELECTRIC**

| Manufacturer                                                        | Model<br>OS030BF      | Year<br>2017 | Serial Number             |                         |
|---------------------------------------------------------------------|-----------------------|--------------|---------------------------|-------------------------|
| YALE MANUFACTURER                                                   |                       |              | E826N04354R               |                         |
|                                                                     |                       |              |                           |                         |
| Mast                                                                | 3 Stage FFL (Triplex) |              | Hours                     | N/A                     |
| Mast Height Lowered                                                 |                       |              | Voltage                   | 36 Volt                 |
| Mast Height Raised                                                  | 213                   |              | Attachment                |                         |
| Hydraulic Control Valve                                             |                       |              | Directional Control       | Lever                   |
| Capacity                                                            | 3000                  |              | Tires                     | Cushion                 |
| Mast Condition                                                      |                       |              | Steering Pump Condition   |                         |
| Mast Comments                                                       |                       |              | Steering Pump Comments    |                         |
| Lift Cylinder Condition                                             |                       |              | Hydraulic Pump Condition  |                         |
| -                                                                   |                       |              |                           |                         |
| Lift Cylinder Comments                                              |                       |              | Hydraulic Pump Comments   |                         |
| Tilt Cylinder Condition                                             |                       |              | Hydraulic Motor Condition |                         |
| Tilt Cylinder Comments                                              |                       |              | Hydraulic Motor Comments  |                         |
| Carriage Condition                                                  |                       |              | Control System Condition  |                         |
| Carriage Comments                                                   |                       |              | Control System Comments   |                         |
| Load Backrest Condition                                             |                       |              |                           |                         |
| Load Backrest Comments                                              |                       |              | Drive Motor Condition     |                         |
| Forks Condition                                                     |                       |              | Drive Motor Comments      |                         |
| Forks Comments                                                      |                       |              | Differential Condition    |                         |
|                                                                     |                       |              | Differential Comments     |                         |
| Overhead Guard Condition                                            |                       |              | Drive Tires % Remaining   | 60                      |
| Overhead Guard Comments                                             |                       |              | Drive Tires Condition     |                         |
|                                                                     |                       |              | Steer Tires % Remaining   |                         |
| Seat Condition                                                      |                       |              | Steer Tires Condition     |                         |
| Seat Comments                                                       |                       |              | Steer Axle Condition      |                         |
| Sear Comments                                                       |                       |              |                           |                         |
|                                                                     | <b>F</b> · ·          |              | Steer Axle Comments       |                         |
| General Appearance Condition                                        | Fair                  |              | Brakes Condition          |                         |
| General Appearance Comments                                         |                       |              | Brakes Comments           |                         |
| General Comments                                                    |                       |              | Battery Present           | Yes                     |
| Needs operator lights and fans replaced/ Needs front cover replaced |                       |              | Charger Present           | No                      |
|                                                                     |                       |              | Electrical Condition      | Dead / low battery      |
|                                                                     |                       |              | Electrical Comments       |                         |
|                                                                     |                       |              |                           |                         |
|                                                                     |                       |              |                           |                         |
|                                                                     |                       |              |                           |                         |
|                                                                     |                       |              |                           |                         |
|                                                                     |                       |              |                           |                         |
|                                                                     |                       |              |                           |                         |
|                                                                     |                       |              |                           |                         |
|                                                                     |                       |              |                           |                         |
|                                                                     |                       |              |                           |                         |
| Inspector Company Name                                              | PAPE                  |              | Inspection Date           | 7/19/2023 8:00:00 PM    |
| Inspector Company Name                                              |                       |              | hopedian Baile            | ., 10,2020 0.00.00 1 10 |