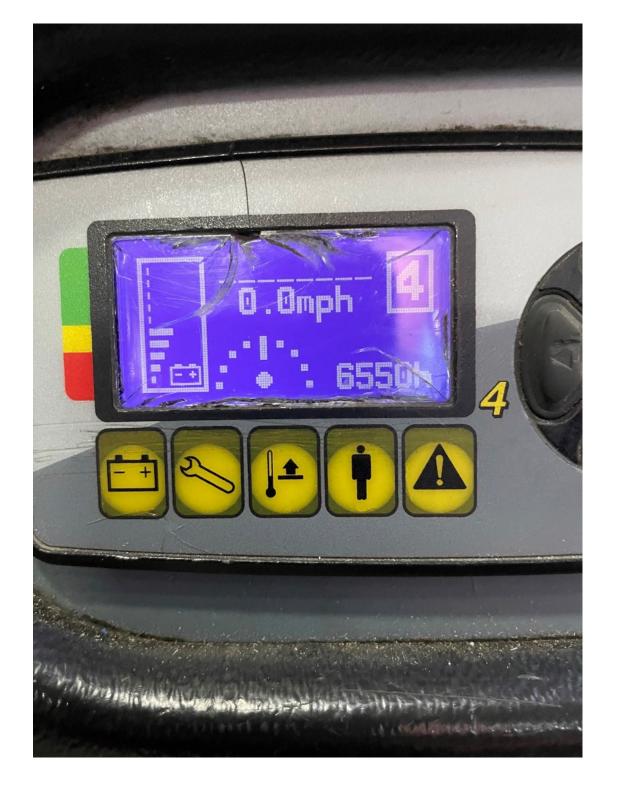

## **CONDITION REPORT - ELECTRIC**

| Manufacturer                                                        | Model<br>OS030BF      | Year<br>2017 | Serial Number             |                         |
|---------------------------------------------------------------------|-----------------------|--------------|---------------------------|-------------------------|
| YALE MANUFACTURER                                                   |                       |              | E826N04354R               |                         |
|                                                                     |                       |              |                           |                         |
| Mast                                                                | 3 Stage FFL (Triplex) |              | Hours                     | N/A                     |
| Mast Height Lowered                                                 |                       |              | Voltage                   | 36 Volt                 |
| Mast Height Raised                                                  | 213                   |              | Attachment                |                         |
| Hydraulic Control Valve                                             |                       |              | Directional Control       | Lever                   |
| Capacity                                                            | 3000                  |              | Tires                     | Cushion                 |
| Mast Condition                                                      |                       |              | Steering Pump Condition   |                         |
| Mast Comments                                                       |                       |              | Steering Pump Comments    |                         |
| Lift Cylinder Condition                                             |                       |              | Hydraulic Pump Condition  |                         |
| -                                                                   |                       |              |                           |                         |
| Lift Cylinder Comments                                              |                       |              | Hydraulic Pump Comments   |                         |
| Tilt Cylinder Condition                                             |                       |              | Hydraulic Motor Condition |                         |
| Tilt Cylinder Comments                                              |                       |              | Hydraulic Motor Comments  |                         |
| Carriage Condition                                                  |                       |              | Control System Condition  |                         |
| Carriage Comments                                                   |                       |              | Control System Comments   |                         |
| Load Backrest Condition                                             |                       |              |                           |                         |
| Load Backrest Comments                                              |                       |              | Drive Motor Condition     |                         |
| Forks Condition                                                     |                       |              | Drive Motor Comments      |                         |
| Forks Comments                                                      |                       |              | Differential Condition    |                         |
|                                                                     |                       |              | Differential Comments     |                         |
| Overhead Guard Condition                                            |                       |              | Drive Tires % Remaining   | 60                      |
| Overhead Guard Comments                                             |                       |              | Drive Tires Condition     |                         |
|                                                                     |                       |              | Steer Tires % Remaining   |                         |
| Seat Condition                                                      |                       |              | Steer Tires Condition     |                         |
| Seat Comments                                                       |                       |              | Steer Axle Condition      |                         |
| Sear Comments                                                       |                       |              |                           |                         |
|                                                                     | <b>F</b> · ·          |              | Steer Axle Comments       |                         |
| General Appearance Condition                                        | Fair                  |              | Brakes Condition          |                         |
| General Appearance Comments                                         |                       |              | Brakes Comments           |                         |
| General Comments                                                    |                       |              | Battery Present           | Yes                     |
| Needs operator lights and fans replaced/ Needs front cover replaced |                       |              | Charger Present           | No                      |
|                                                                     |                       |              | Electrical Condition      | Dead / low battery      |
|                                                                     |                       |              | Electrical Comments       |                         |
|                                                                     |                       |              |                           |                         |
|                                                                     |                       |              |                           |                         |
|                                                                     |                       |              |                           |                         |
|                                                                     |                       |              |                           |                         |
|                                                                     |                       |              |                           |                         |
|                                                                     |                       |              |                           |                         |
|                                                                     |                       |              |                           |                         |
|                                                                     |                       |              |                           |                         |
|                                                                     |                       |              |                           |                         |
| Inspector Company Name                                              | PAPE                  |              | Inspection Date           | 7/19/2023 8:00:00 PM    |
| Inspector Company Name                                              |                       |              | hopedian Baile            | ., 10,2020 0.00.00 1 10 |