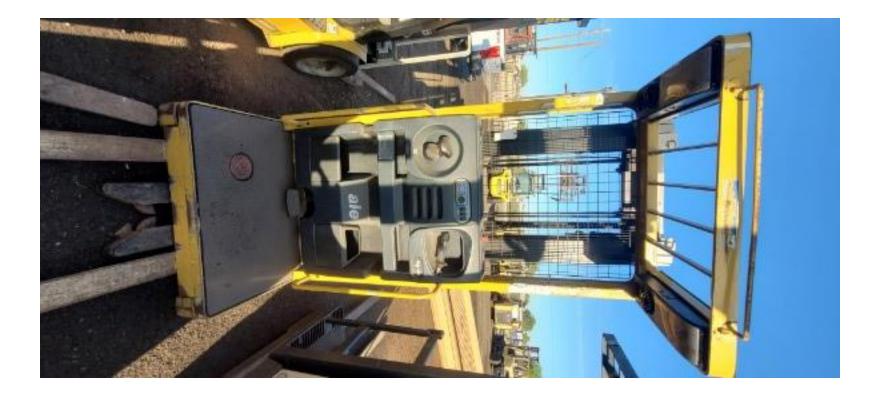

## **CONDITION REPORT - ELECTRIC**

| Manufacturer                                                        | Model<br>OS030BF      | Year<br>2017 | Serial Number             |                         |
|---------------------------------------------------------------------|-----------------------|--------------|---------------------------|-------------------------|
| YALE MANUFACTURER                                                   |                       |              | E826N04354R               |                         |
|                                                                     |                       |              |                           |                         |
| Mast                                                                | 3 Stage FFL (Triplex) |              | Hours                     | N/A                     |
| Mast Height Lowered                                                 |                       |              | Voltage                   | 36 Volt                 |
| Mast Height Raised                                                  | 213                   |              | Attachment                |                         |
| Hydraulic Control Valve                                             |                       |              | Directional Control       | Lever                   |
| Capacity                                                            | 3000                  |              | Tires                     | Cushion                 |
| Mast Condition                                                      |                       |              | Steering Pump Condition   |                         |
| Mast Comments                                                       |                       |              | Steering Pump Comments    |                         |
| Lift Cylinder Condition                                             |                       |              | Hydraulic Pump Condition  |                         |
| -                                                                   |                       |              |                           |                         |
| Lift Cylinder Comments                                              |                       |              | Hydraulic Pump Comments   |                         |
| Tilt Cylinder Condition                                             |                       |              | Hydraulic Motor Condition |                         |
| Tilt Cylinder Comments                                              |                       |              | Hydraulic Motor Comments  |                         |
| Carriage Condition                                                  |                       |              | Control System Condition  |                         |
| Carriage Comments                                                   |                       |              | Control System Comments   |                         |
| Load Backrest Condition                                             |                       |              |                           |                         |
| Load Backrest Comments                                              |                       |              | Drive Motor Condition     |                         |
| Forks Condition                                                     |                       |              | Drive Motor Comments      |                         |
| Forks Comments                                                      |                       |              | Differential Condition    |                         |
|                                                                     |                       |              | Differential Comments     |                         |
| Overhead Guard Condition                                            |                       |              | Drive Tires % Remaining   | 60                      |
| Overhead Guard Comments                                             |                       |              | Drive Tires Condition     |                         |
|                                                                     |                       |              | Steer Tires % Remaining   |                         |
| Seat Condition                                                      |                       |              | Steer Tires Condition     |                         |
| Seat Comments                                                       |                       |              | Steer Axle Condition      |                         |
| Sear Comments                                                       |                       |              |                           |                         |
|                                                                     | <b>F</b> · ·          |              | Steer Axle Comments       |                         |
| General Appearance Condition                                        | Fair                  |              | Brakes Condition          |                         |
| General Appearance Comments                                         |                       |              | Brakes Comments           |                         |
| General Comments                                                    |                       |              | Battery Present           | Yes                     |
| Needs operator lights and fans replaced/ Needs front cover replaced |                       |              | Charger Present           | No                      |
|                                                                     |                       |              | Electrical Condition      | Dead / low battery      |
|                                                                     |                       |              | Electrical Comments       |                         |
|                                                                     |                       |              |                           |                         |
|                                                                     |                       |              |                           |                         |
|                                                                     |                       |              |                           |                         |
|                                                                     |                       |              |                           |                         |
|                                                                     |                       |              |                           |                         |
|                                                                     |                       |              |                           |                         |
|                                                                     |                       |              |                           |                         |
|                                                                     |                       |              |                           |                         |
|                                                                     |                       |              |                           |                         |
| Inspector Company Name                                              | PAPE                  |              | Inspection Date           | 7/19/2023 8:00:00 PM    |
| Inspector Company Name                                              |                       |              | hopedian Baile            | ., 10,2020 0.00.00 1 10 |