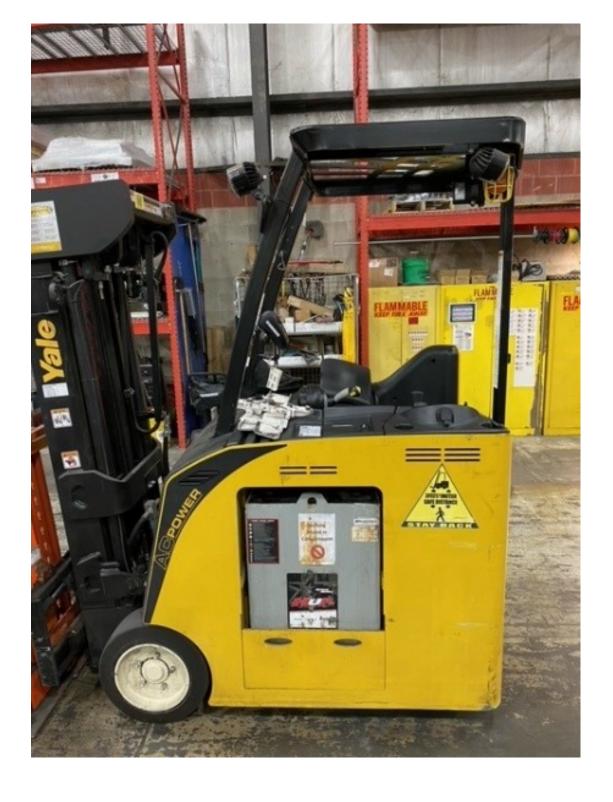

## **CONDITION REPORT - ELECTRIC**

| Manufacturer                 | Model          | Year<br>2018 | Serial Number<br>C883N04102S |              |  |
|------------------------------|----------------|--------------|------------------------------|--------------|--|
| YALE MANUFACTURER            | ESC035AD       |              |                              |              |  |
|                              |                |              |                              |              |  |
| Mast                         | 4 Stage (Quad) |              | Hours                        | 4698         |  |
| Mast Height Lowered          | 83             |              | Voltage                      | 36 Volt      |  |
| Mast Height Raised           | 241            |              | Attachment                   | Side Shifter |  |
| Hydraulic Control Valve      | 3-Function     |              | Directional Control          | Lever        |  |
| Capacity                     | 3500           |              | Tires                        | Cushion      |  |
|                              |                |              |                              |              |  |
| Mast Condition               | Inspected      |              | Steering Pump Condition      | Inspected    |  |
| Mast Comments                |                |              | Steering Pump Comments       |              |  |
| Lift Cylinder Condition      | Inspected      |              | Hydraulic Pump Condition     | Inspected    |  |
| Lift Cylinder Comments       | _              |              | Hydraulic Pump Comments      | _            |  |
| Tilt Cylinder Condition      | Inspected      |              | Hydraulic Motor Condition    | Inspected    |  |
| Tilt Cylinder Comments       | •              |              | Hydraulic Motor Comments     | •            |  |
| Carriage Condition           | Inspected      |              | Control System Condition     | Inspected    |  |
| Carriage Comments            | •              |              | Control System Comments      | 1            |  |
| Load Backrest Condition      |                |              |                              |              |  |
| Load Backrest Comments       |                |              | Drive Motor Condition        | Inspected    |  |
| Forks Condition              |                |              | Drive Motor Comments         | 1            |  |
| Forks Comments               |                |              | Differential Condition       | Inspected    |  |
|                              |                |              | Differential Comments        | <u>-</u>     |  |
| Overhead Guard Condition     | Inspected      |              | Drive Tires % Remaining      | 95           |  |
| Overhead Guard Comments      | mspected       |              | Drive Tires Condition        | Inspected    |  |
|                              |                |              | Steer Tires % Remaining      | 95           |  |
| Seat Condition               |                |              | Steer Tires Condition        | Inspected    |  |
| Seat Comments                |                |              | Steer Axle Condition         | Inspected    |  |
|                              |                |              | Steer Axle Comments          | mspected     |  |
| General Appearance Condition | Inspected      |              | Brakes Condition             | Inspected    |  |
| General Appearance Comments  | Inspected      |              | Brakes Comments              | mspected     |  |
|                              |                |              |                              |              |  |
| General Comments             |                |              | Battery Present              | Yes          |  |
| 18-125 SN MSF021746          |                |              | Charger Present              |              |  |
|                              |                |              |                              |              |  |
|                              |                |              | Electrical Condition         | Inspected    |  |
|                              |                |              | Electrical Comments          | шерессе      |  |
|                              |                |              |                              |              |  |
|                              |                |              |                              |              |  |
|                              |                |              |                              |              |  |
|                              |                |              |                              |              |  |
|                              |                |              |                              |              |  |
|                              |                |              |                              |              |  |
|                              |                |              |                              |              |  |
|                              |                |              |                              |              |  |
|                              | <u> </u>       |              | _                            |              |  |

## d Operators and hanics Only

on or near seat. Read Operating Manual located

serious injury or death! ollow operating, inspection tenance instructions can

Serial Number C883N04102S Model ESC035ADN36TQ084