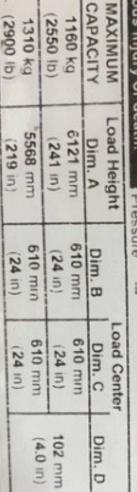

+ 1100 mm (43 in) Forks 978 mm (39 in) SS Lift-Tek Carriage

Truck Weight Less Battery 3480 kg (7660 lb)

Allowable Battery Weight 1140 kg (2500 lb) to 1390 kg (3050 lb) Truck Weight Max Battery 4860 kg (10710 lb)