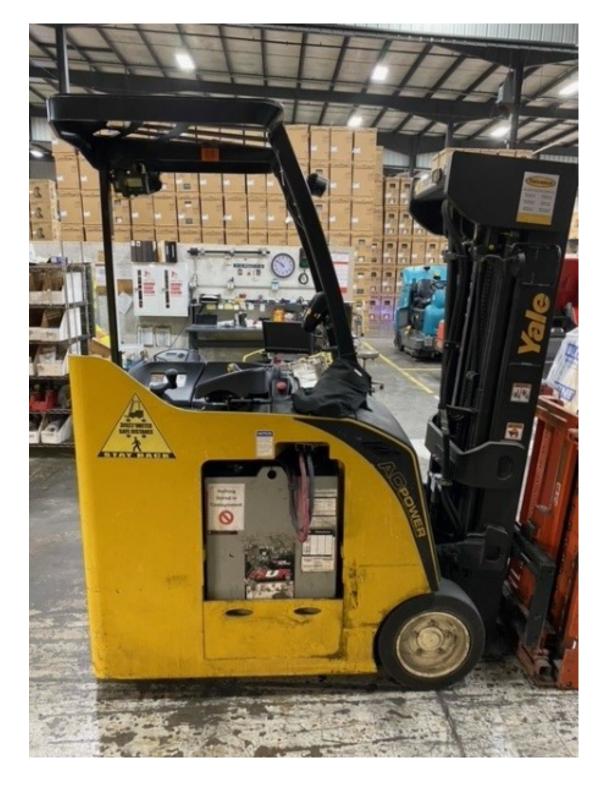

## **CONDITION REPORT - ELECTRIC**

| Manufacturer                 | Model          | Year<br>2018 | Serial Number<br>C883N04102S |              |  |
|------------------------------|----------------|--------------|------------------------------|--------------|--|
| YALE MANUFACTURER            | ESC035AD       |              |                              |              |  |
|                              |                |              |                              |              |  |
| Mast                         | 4 Stage (Quad) |              | Hours                        | 4698         |  |
| Mast Height Lowered          | 83             |              | Voltage                      | 36 Volt      |  |
| Mast Height Raised           | 241            |              | Attachment                   | Side Shifter |  |
| Hydraulic Control Valve      | 3-Function     |              | Directional Control          | Lever        |  |
| Capacity                     | 3500           |              | Tires                        | Cushion      |  |
|                              |                |              |                              |              |  |
| Mast Condition               | Inspected      |              | Steering Pump Condition      | Inspected    |  |
| Mast Comments                |                |              | Steering Pump Comments       |              |  |
| Lift Cylinder Condition      | Inspected      |              | Hydraulic Pump Condition     | Inspected    |  |
| Lift Cylinder Comments       | _              |              | Hydraulic Pump Comments      | _            |  |
| Tilt Cylinder Condition      | Inspected      |              | Hydraulic Motor Condition    | Inspected    |  |
| Tilt Cylinder Comments       | •              |              | Hydraulic Motor Comments     | •            |  |
| Carriage Condition           | Inspected      |              | Control System Condition     | Inspected    |  |
| Carriage Comments            | •              |              | Control System Comments      | 1            |  |
| Load Backrest Condition      |                |              |                              |              |  |
| Load Backrest Comments       |                |              | Drive Motor Condition        | Inspected    |  |
| Forks Condition              |                |              | Drive Motor Comments         | 1            |  |
| Forks Comments               |                |              | Differential Condition       | Inspected    |  |
|                              |                |              | Differential Comments        | <u>-</u>     |  |
| Overhead Guard Condition     | Inspected      |              | Drive Tires % Remaining      | 95           |  |
| Overhead Guard Comments      | mspected       |              | Drive Tires Condition        | Inspected    |  |
|                              |                |              | Steer Tires % Remaining      | 95           |  |
| Seat Condition               |                |              | Steer Tires Condition        | Inspected    |  |
| Seat Comments                |                |              | Steer Axle Condition         | Inspected    |  |
|                              |                |              | Steer Axle Comments          | mspected     |  |
| General Appearance Condition | Inspected      |              | Brakes Condition             | Inspected    |  |
| General Appearance Comments  | Inspected      |              | Brakes Comments              | mspected     |  |
|                              |                |              |                              |              |  |
| General Comments             |                |              | Battery Present              | Yes          |  |
| 18-125 SN MSF021746          |                |              | Charger Present              |              |  |
|                              |                |              |                              |              |  |
|                              |                |              | Electrical Condition         | Inspected    |  |
|                              |                |              | Electrical Comments          | шерессе      |  |
|                              |                |              |                              |              |  |
|                              |                |              |                              |              |  |
|                              |                |              |                              |              |  |
|                              |                |              |                              |              |  |
|                              |                |              |                              |              |  |
|                              |                |              |                              |              |  |
|                              |                |              |                              |              |  |
|                              |                |              |                              |              |  |
|                              | <u> </u>       |              | _                            |              |  |

## d Operators and hanics Only

on or near seat. Read Operating Manual located

serious injury or death! ollow operating, inspection tenance instructions can

Serial Number C883N04102S Model ESC035ADN36TQ084