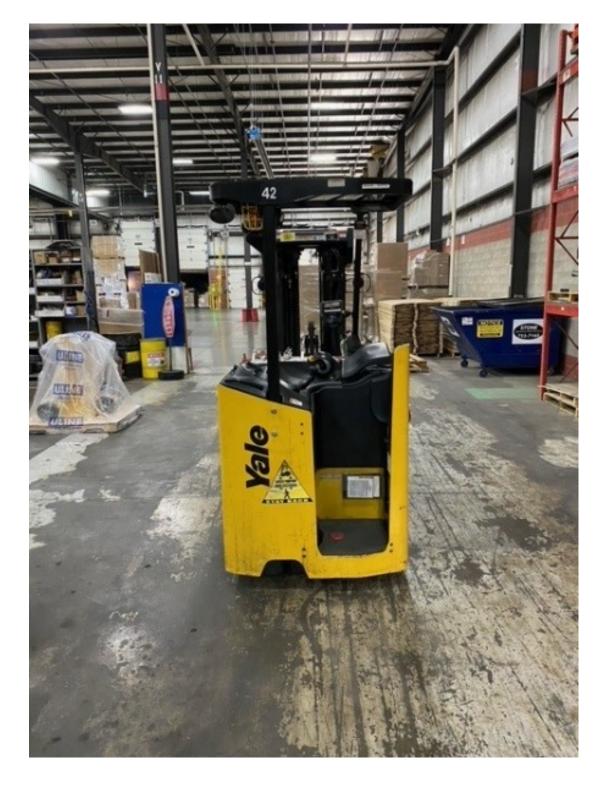

## **CONDITION REPORT - ELECTRIC**

| Manufacturer                 | Model          | Year<br>2018 | Serial Number<br>C883N04102S |              |  |
|------------------------------|----------------|--------------|------------------------------|--------------|--|
| YALE MANUFACTURER            | ESC035AD       |              |                              |              |  |
|                              |                |              |                              |              |  |
| Mast                         | 4 Stage (Quad) |              | Hours                        | 4698         |  |
| Mast Height Lowered          | 83             |              | Voltage                      | 36 Volt      |  |
| Mast Height Raised           | 241            |              | Attachment                   | Side Shifter |  |
| Hydraulic Control Valve      | 3-Function     |              | Directional Control          | Lever        |  |
| Capacity                     | 3500           |              | Tires                        | Cushion      |  |
|                              |                |              |                              |              |  |
| Mast Condition               | Inspected      |              | Steering Pump Condition      | Inspected    |  |
| Mast Comments                |                |              | Steering Pump Comments       |              |  |
| Lift Cylinder Condition      | Inspected      |              | Hydraulic Pump Condition     | Inspected    |  |
| Lift Cylinder Comments       | _              |              | Hydraulic Pump Comments      | _            |  |
| Tilt Cylinder Condition      | Inspected      |              | Hydraulic Motor Condition    | Inspected    |  |
| Tilt Cylinder Comments       | •              |              | Hydraulic Motor Comments     | •            |  |
| Carriage Condition           | Inspected      |              | Control System Condition     | Inspected    |  |
| Carriage Comments            | •              |              | Control System Comments      | 1            |  |
| Load Backrest Condition      |                |              |                              |              |  |
| Load Backrest Comments       |                |              | Drive Motor Condition        | Inspected    |  |
| Forks Condition              |                |              | Drive Motor Comments         | 1            |  |
| Forks Comments               |                |              | Differential Condition       | Inspected    |  |
|                              |                |              | Differential Comments        | <u>-</u>     |  |
| Overhead Guard Condition     | Inspected      |              | Drive Tires % Remaining      | 95           |  |
| Overhead Guard Comments      | mspected       |              | Drive Tires Condition        | Inspected    |  |
|                              |                |              | Steer Tires % Remaining      | 95           |  |
| Seat Condition               |                |              | Steer Tires Condition        | Inspected    |  |
| Seat Comments                |                |              | Steer Axle Condition         | Inspected    |  |
|                              |                |              | Steer Axle Comments          | mspected     |  |
| General Appearance Condition | Inspected      |              | Brakes Condition             | Inspected    |  |
| General Appearance Comments  | Inspected      |              | Brakes Comments              | mspected     |  |
|                              |                |              |                              |              |  |
| General Comments             |                |              | Battery Present              | Yes          |  |
| 18-125 SN MSF021746          |                |              | Charger Present              |              |  |
|                              |                |              |                              |              |  |
|                              |                |              | Electrical Condition         | Inspected    |  |
|                              |                |              | Electrical Comments          | шерессе      |  |
|                              |                |              |                              |              |  |
|                              |                |              |                              |              |  |
|                              |                |              |                              |              |  |
|                              |                |              |                              |              |  |
|                              |                |              |                              |              |  |
|                              |                |              |                              |              |  |
|                              |                |              |                              |              |  |
|                              |                |              |                              |              |  |
|                              | <u> </u>       |              | _                            |              |  |

## d Operators and hanics Only

on or near seat. Read Operating Manual located

serious injury or death! ollow operating, inspection tenance instructions can

Serial Number C883N04102S Model ESC035ADN36TQ084