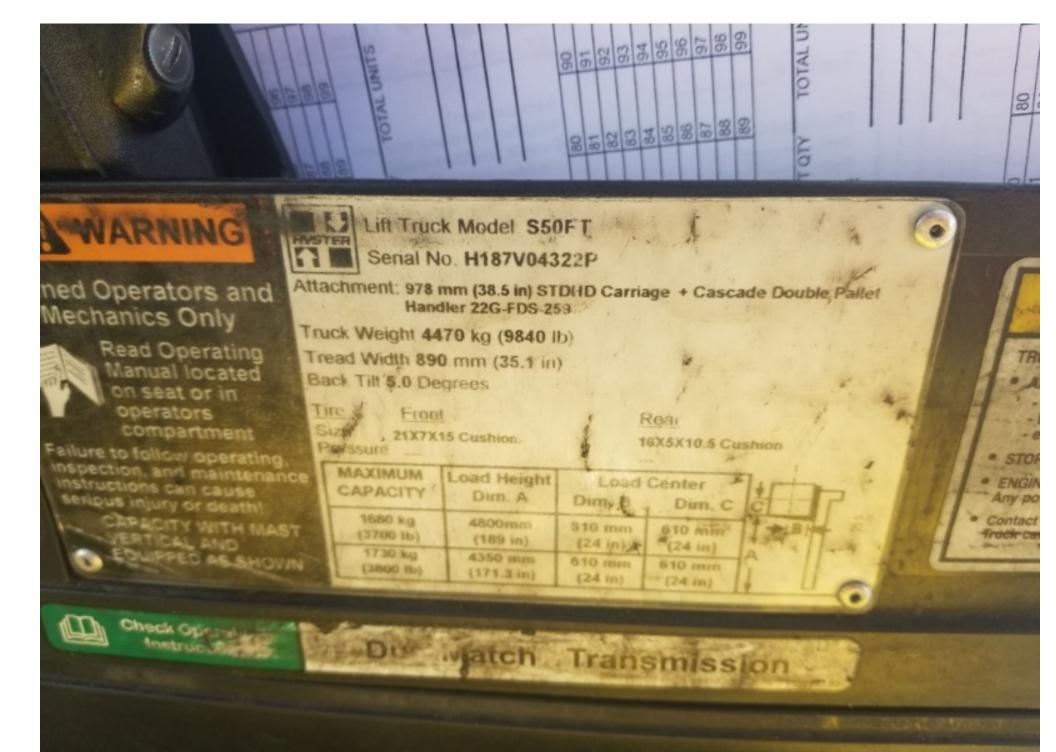

## **CONDITION REPORT - INTERNAL COMBUSTION**

| Manufacturer                    | Model                 | Year | Serial Number              |                                          |  |
|---------------------------------|-----------------------|------|----------------------------|------------------------------------------|--|
| HYSTER COMPANY                  | S50FT                 | 2016 | H187V04322P                |                                          |  |
|                                 |                       |      |                            |                                          |  |
| Mast                            | 3 Stage FFL (Triplex) |      | Hours                      | 13366                                    |  |
| Mast Height Lowered             | 83"                   |      | Fuel                       | LP Gas                                   |  |
| Mast Height Raised              | 189"                  |      | Attachment                 | Single-Double                            |  |
| Hydraulic Control Valve         | 4-Function            |      | Directional Control        | Lever                                    |  |
| Capacity                        | 5000                  |      | Tires                      | Cushion                                  |  |
| Mast Condition                  |                       |      | Engine                     | Other                                    |  |
| Mast Comments                   |                       |      | Engine Inspected Condition |                                          |  |
| Lift Cylinder Condition         |                       |      | Engine Inspected Comments  |                                          |  |
| Lift Cylinder Comments          |                       |      | Radiator Condition         |                                          |  |
| Tilt Cylinder Condition         |                       |      | Radiator Comments          |                                          |  |
| Tilt Cylinder Comments          |                       |      | Transmission/MDU Condition |                                          |  |
| Carriage Condition              |                       |      | Transmission/MDU Comments  |                                          |  |
| Carriage Comments               |                       |      |                            |                                          |  |
| Load Backrest Condition         | Not applicable        |      | Steering Pump Condition    |                                          |  |
| Load Backrest Comments          | NA .                  |      | Steering Pump Comments     |                                          |  |
| Forks Condition                 |                       |      | Hydraulic Pump Condition   |                                          |  |
| Forks Comments                  |                       |      | Hydraulic Pump Comments    |                                          |  |
|                                 |                       |      | Hydraulic Motor Condition  |                                          |  |
| Overhead Guard Condition        |                       |      | Hydraulic Motor Comments   |                                          |  |
| Overhead Guard Comments         |                       |      | Control System Condition   |                                          |  |
|                                 |                       |      | Control System Comments    |                                          |  |
| Seat Condition                  |                       |      | •                          |                                          |  |
| Seat Comments                   |                       |      | Differential Condition     |                                          |  |
|                                 |                       |      | Differential Comments      |                                          |  |
| General Appearance Condition    |                       |      | Drive Tires % Remaining    | 40%                                      |  |
| General Appearance Comments     |                       |      | Drive Tires Condition      | Chunked                                  |  |
| Manage 1                        |                       |      | Steer Tires % Remaining    | 40%                                      |  |
| General Comments                |                       |      | Steer Tires Condition      | Chunked                                  |  |
| Lot of hours. Well maintained.  |                       |      | Steer Axle Condition       | C. C |  |
| Lot of flours, well maintained. |                       |      | Steer Axle Comments        |                                          |  |
|                                 |                       |      | Brakes Condition           |                                          |  |
|                                 |                       |      | Brakes Comments            |                                          |  |
|                                 |                       |      | Branco Commonto            |                                          |  |
|                                 |                       |      | Electrical Condition       |                                          |  |
|                                 |                       |      | Electrical Comments        |                                          |  |
|                                 |                       |      | Licotical Comments         |                                          |  |
|                                 |                       |      |                            |                                          |  |
|                                 |                       |      |                            |                                          |  |
|                                 |                       |      |                            |                                          |  |
|                                 |                       |      |                            |                                          |  |
|                                 |                       |      |                            |                                          |  |