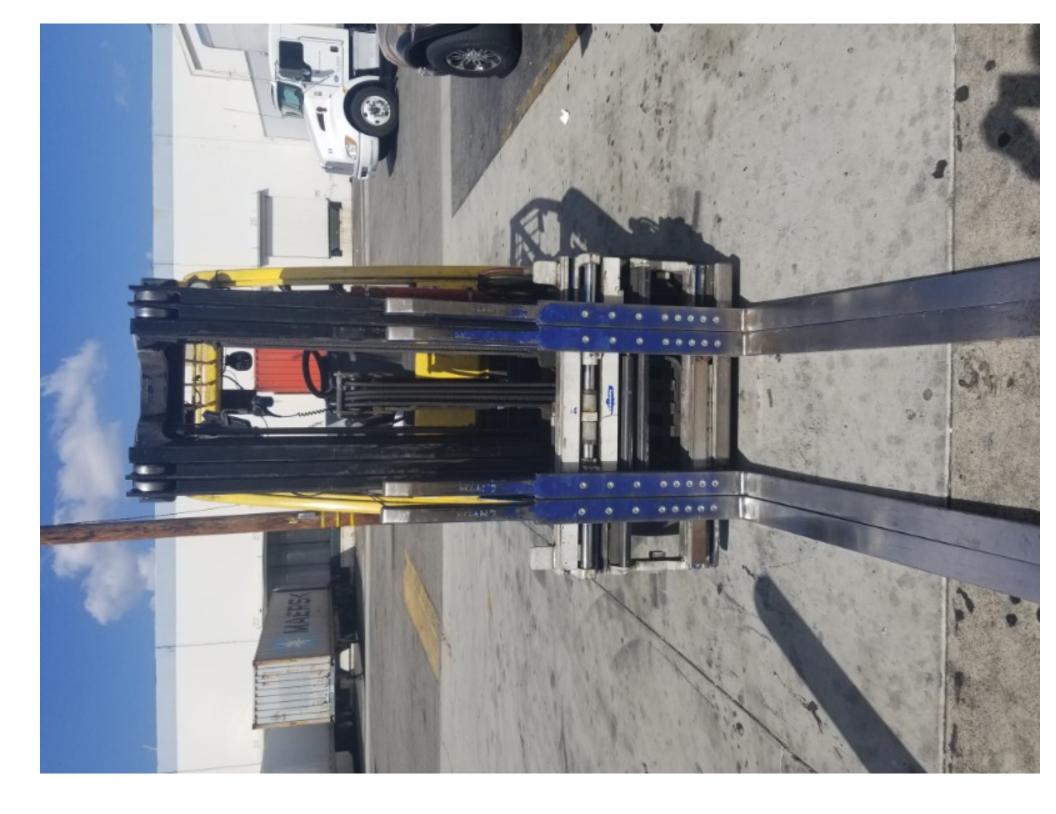

## **CONDITION REPORT - INTERNAL COMBUSTION**

| Manufacturer                    | Model                 | Year | Serial Number              |                                          |  |
|---------------------------------|-----------------------|------|----------------------------|------------------------------------------|--|
| HYSTER COMPANY                  | S50FT                 | 2016 | H187V04322P                |                                          |  |
|                                 |                       |      |                            |                                          |  |
| Mast                            | 3 Stage FFL (Triplex) |      | Hours                      | 13366                                    |  |
| Mast Height Lowered             | 83"                   |      | Fuel                       | LP Gas                                   |  |
| Mast Height Raised              | 189"                  |      | Attachment                 | Single-Double                            |  |
| Hydraulic Control Valve         | 4-Function            |      | Directional Control        | Lever                                    |  |
| Capacity                        | 5000                  |      | Tires                      | Cushion                                  |  |
| Mast Condition                  |                       |      | Engine                     | Other                                    |  |
| Mast Comments                   |                       |      | Engine Inspected Condition |                                          |  |
| Lift Cylinder Condition         |                       |      | Engine Inspected Comments  |                                          |  |
| Lift Cylinder Comments          |                       |      | Radiator Condition         |                                          |  |
| Tilt Cylinder Condition         |                       |      | Radiator Comments          |                                          |  |
| Tilt Cylinder Comments          |                       |      | Transmission/MDU Condition |                                          |  |
| Carriage Condition              |                       |      | Transmission/MDU Comments  |                                          |  |
| Carriage Comments               |                       |      |                            |                                          |  |
| Load Backrest Condition         | Not applicable        |      | Steering Pump Condition    |                                          |  |
| Load Backrest Comments          | NA .                  |      | Steering Pump Comments     |                                          |  |
| Forks Condition                 |                       |      | Hydraulic Pump Condition   |                                          |  |
| Forks Comments                  |                       |      | Hydraulic Pump Comments    |                                          |  |
|                                 |                       |      | Hydraulic Motor Condition  |                                          |  |
| Overhead Guard Condition        |                       |      | Hydraulic Motor Comments   |                                          |  |
| Overhead Guard Comments         |                       |      | Control System Condition   |                                          |  |
|                                 |                       |      | Control System Comments    |                                          |  |
| Seat Condition                  |                       |      | •                          |                                          |  |
| Seat Comments                   |                       |      | Differential Condition     |                                          |  |
|                                 |                       |      | Differential Comments      |                                          |  |
| General Appearance Condition    |                       |      | Drive Tires % Remaining    | 40%                                      |  |
| General Appearance Comments     |                       |      | Drive Tires Condition      | Chunked                                  |  |
| Manage 1                        |                       |      | Steer Tires % Remaining    | 40%                                      |  |
| General Comments                |                       |      | Steer Tires Condition      | Chunked                                  |  |
| Lot of hours. Well maintained.  |                       |      | Steer Axle Condition       | C. C |  |
| Lot of flours, well maintained. |                       |      | Steer Axle Comments        |                                          |  |
|                                 |                       |      | Brakes Condition           |                                          |  |
|                                 |                       |      | Brakes Comments            |                                          |  |
|                                 |                       |      | Branco Commonto            |                                          |  |
|                                 |                       |      | Electrical Condition       |                                          |  |
|                                 |                       |      | Electrical Comments        |                                          |  |
|                                 |                       |      | Licotical Comments         |                                          |  |
|                                 |                       |      |                            |                                          |  |
|                                 |                       |      |                            |                                          |  |
|                                 |                       |      |                            |                                          |  |
|                                 |                       |      |                            |                                          |  |
|                                 |                       |      |                            |                                          |  |