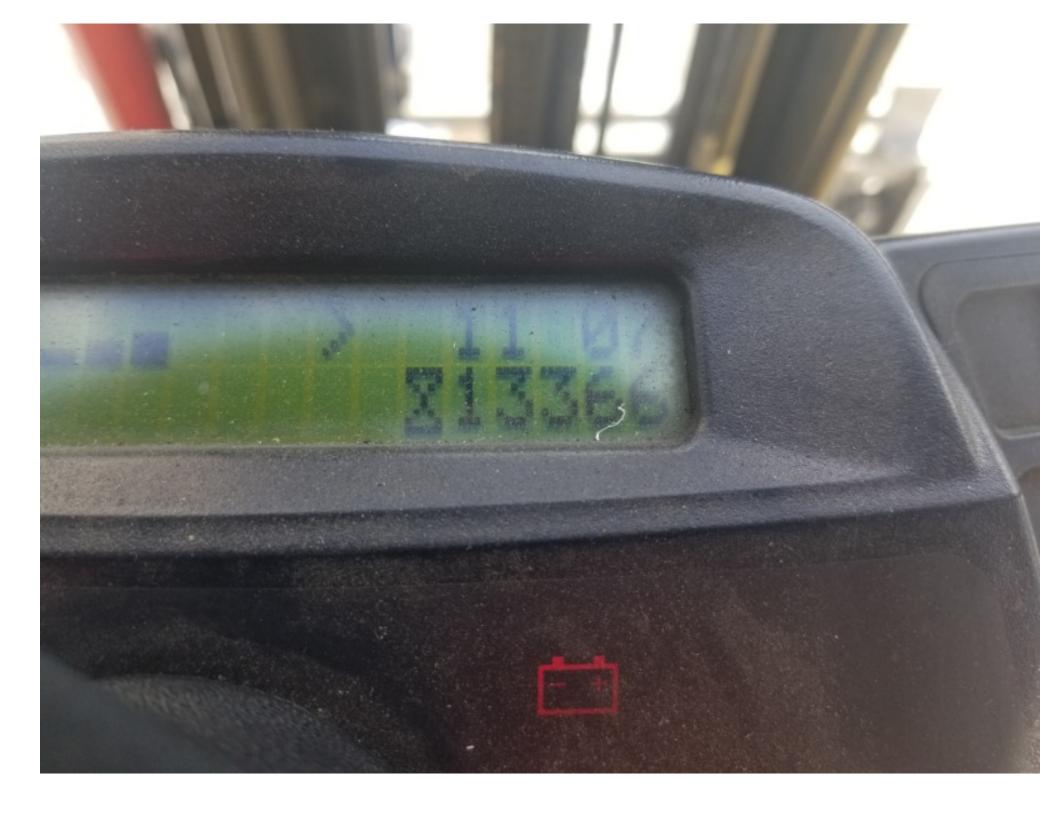

## **CONDITION REPORT - INTERNAL COMBUSTION**

| Manufacturer                    | Model                 | Year | Serial Number              |                                          |  |
|---------------------------------|-----------------------|------|----------------------------|------------------------------------------|--|
| HYSTER COMPANY                  | S50FT                 | 2016 | H187V04322P                |                                          |  |
|                                 |                       |      |                            |                                          |  |
| Mast                            | 3 Stage FFL (Triplex) |      | Hours                      | 13366                                    |  |
| Mast Height Lowered             | 83"                   |      | Fuel                       | LP Gas                                   |  |
| Mast Height Raised              | 189"                  |      | Attachment                 | Single-Double                            |  |
| Hydraulic Control Valve         | 4-Function            |      | Directional Control        | Lever                                    |  |
| Capacity                        | 5000                  |      | Tires                      | Cushion                                  |  |
| Mast Condition                  |                       |      | Engine                     | Other                                    |  |
| Mast Comments                   |                       |      | Engine Inspected Condition |                                          |  |
| Lift Cylinder Condition         |                       |      | Engine Inspected Comments  |                                          |  |
| Lift Cylinder Comments          |                       |      | Radiator Condition         |                                          |  |
| Tilt Cylinder Condition         |                       |      | Radiator Comments          |                                          |  |
| Tilt Cylinder Comments          |                       |      | Transmission/MDU Condition |                                          |  |
| Carriage Condition              |                       |      | Transmission/MDU Comments  |                                          |  |
| Carriage Comments               |                       |      |                            |                                          |  |
| Load Backrest Condition         | Not applicable        |      | Steering Pump Condition    |                                          |  |
| Load Backrest Comments          | NA .                  |      | Steering Pump Comments     |                                          |  |
| Forks Condition                 |                       |      | Hydraulic Pump Condition   |                                          |  |
| Forks Comments                  |                       |      | Hydraulic Pump Comments    |                                          |  |
|                                 |                       |      | Hydraulic Motor Condition  |                                          |  |
| Overhead Guard Condition        |                       |      | Hydraulic Motor Comments   |                                          |  |
| Overhead Guard Comments         |                       |      | Control System Condition   |                                          |  |
|                                 |                       |      | Control System Comments    |                                          |  |
| Seat Condition                  |                       |      | •                          |                                          |  |
| Seat Comments                   |                       |      | Differential Condition     |                                          |  |
|                                 |                       |      | Differential Comments      |                                          |  |
| General Appearance Condition    |                       |      | Drive Tires % Remaining    | 40%                                      |  |
| General Appearance Comments     |                       |      | Drive Tires Condition      | Chunked                                  |  |
| Manage 1                        |                       |      | Steer Tires % Remaining    | 40%                                      |  |
| General Comments                |                       |      | Steer Tires Condition      | Chunked                                  |  |
| Lot of hours. Well maintained.  |                       |      | Steer Axle Condition       | C. C |  |
| Lot of flours, well maintained. |                       |      | Steer Axle Comments        |                                          |  |
|                                 |                       |      | Brakes Condition           |                                          |  |
|                                 |                       |      | Brakes Comments            |                                          |  |
|                                 |                       |      | Branco Commonto            |                                          |  |
|                                 |                       |      | Electrical Condition       |                                          |  |
|                                 |                       |      | Electrical Comments        |                                          |  |
|                                 |                       |      | Licotical Comments         |                                          |  |
|                                 |                       |      |                            |                                          |  |
|                                 |                       |      |                            |                                          |  |
|                                 |                       |      |                            |                                          |  |
|                                 |                       |      |                            |                                          |  |
|                                 |                       |      |                            |                                          |  |