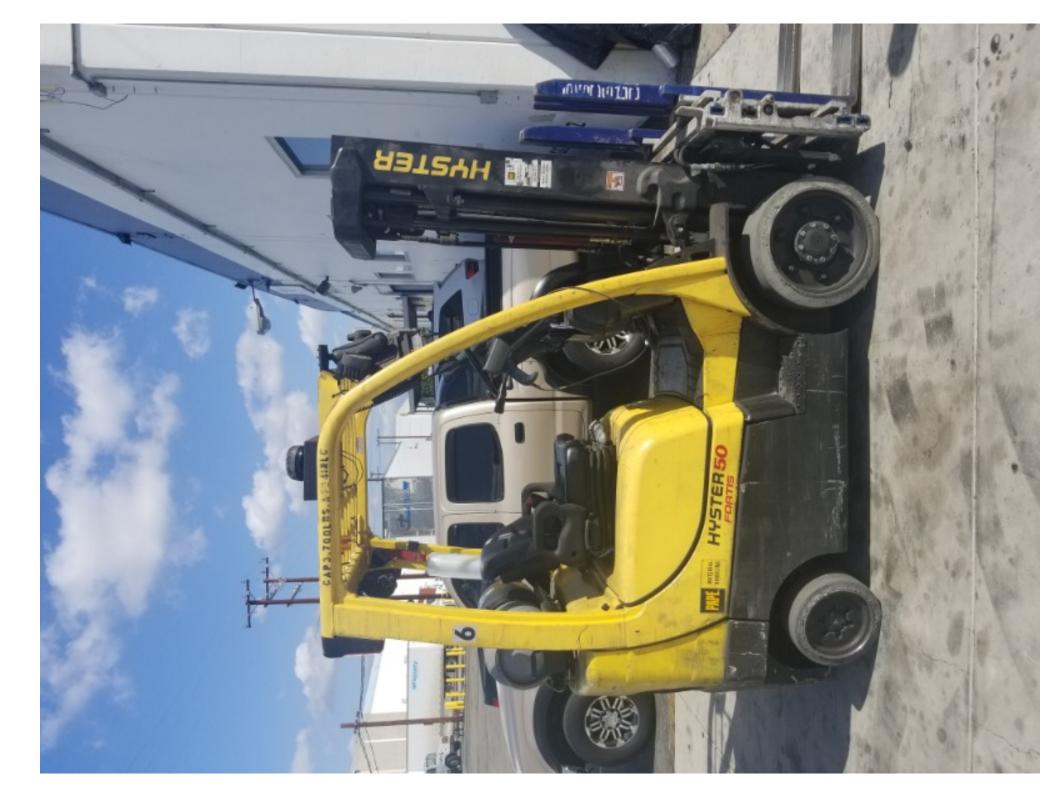

## **CONDITION REPORT - INTERNAL COMBUSTION**

| Manufacturer                    | Model                 | Year | Serial Number              |                                          |  |
|---------------------------------|-----------------------|------|----------------------------|------------------------------------------|--|
| HYSTER COMPANY                  | S50FT                 | 2016 | H187V04322P                |                                          |  |
|                                 |                       |      |                            |                                          |  |
| Mast                            | 3 Stage FFL (Triplex) |      | Hours                      | 13366                                    |  |
| Mast Height Lowered             | 83"                   |      | Fuel                       | LP Gas                                   |  |
| Mast Height Raised              | 189"                  |      | Attachment                 | Single-Double                            |  |
| Hydraulic Control Valve         | 4-Function            |      | Directional Control        | Lever                                    |  |
| Capacity                        | 5000                  |      | Tires                      | Cushion                                  |  |
| Mast Condition                  |                       |      | Engine                     | Other                                    |  |
| Mast Comments                   |                       |      | Engine Inspected Condition |                                          |  |
| Lift Cylinder Condition         |                       |      | Engine Inspected Comments  |                                          |  |
| Lift Cylinder Comments          |                       |      | Radiator Condition         |                                          |  |
| Tilt Cylinder Condition         |                       |      | Radiator Comments          |                                          |  |
| Tilt Cylinder Comments          |                       |      | Transmission/MDU Condition |                                          |  |
| Carriage Condition              |                       |      | Transmission/MDU Comments  |                                          |  |
| Carriage Comments               |                       |      |                            |                                          |  |
| Load Backrest Condition         | Not applicable        |      | Steering Pump Condition    |                                          |  |
| Load Backrest Comments          | NA .                  |      | Steering Pump Comments     |                                          |  |
| Forks Condition                 |                       |      | Hydraulic Pump Condition   |                                          |  |
| Forks Comments                  |                       |      | Hydraulic Pump Comments    |                                          |  |
|                                 |                       |      | Hydraulic Motor Condition  |                                          |  |
| Overhead Guard Condition        |                       |      | Hydraulic Motor Comments   |                                          |  |
| Overhead Guard Comments         |                       |      | Control System Condition   |                                          |  |
|                                 |                       |      | Control System Comments    |                                          |  |
| Seat Condition                  |                       |      | •                          |                                          |  |
| Seat Comments                   |                       |      | Differential Condition     |                                          |  |
|                                 |                       |      | Differential Comments      |                                          |  |
| General Appearance Condition    |                       |      | Drive Tires % Remaining    | 40%                                      |  |
| General Appearance Comments     |                       |      | Drive Tires Condition      | Chunked                                  |  |
| Manage 1                        |                       |      | Steer Tires % Remaining    | 40%                                      |  |
| General Comments                |                       |      | Steer Tires Condition      | Chunked                                  |  |
| Lot of hours. Well maintained.  |                       |      | Steer Axle Condition       | C. C |  |
| Lot of flours, well maintained. |                       |      | Steer Axle Comments        |                                          |  |
|                                 |                       |      | Brakes Condition           |                                          |  |
|                                 |                       |      | Brakes Comments            |                                          |  |
|                                 |                       |      | Branco Commonto            |                                          |  |
|                                 |                       |      | Electrical Condition       |                                          |  |
|                                 |                       |      | Electrical Comments        |                                          |  |
|                                 |                       |      | Licotical Comments         |                                          |  |
|                                 |                       |      |                            |                                          |  |
|                                 |                       |      |                            |                                          |  |
|                                 |                       |      |                            |                                          |  |
|                                 |                       |      |                            |                                          |  |
|                                 |                       |      |                            |                                          |  |