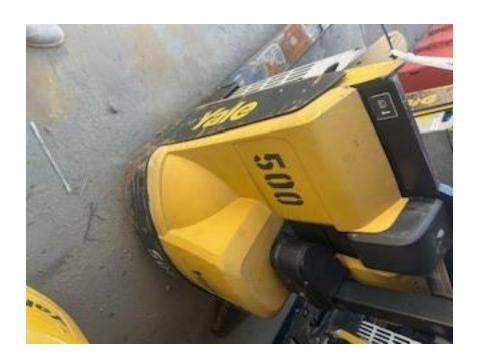

## **CONDITION REPORT - ELECTRIC**

| Manufacturer                 | Model          | Year | Serial Number                                                             |               | $\overline{}$ |
|------------------------------|----------------|------|---------------------------------------------------------------------------|---------------|---------------|
| YALE MANUFACTURER            | MPB045VG       | 2018 | A245N18457S                                                               |               |               |
|                              |                |      |                                                                           |               |               |
| Mast                         |                |      | Hours                                                                     | 668           |               |
| Mast Height Lowered          |                |      | Voltage                                                                   |               |               |
| Mast Height Raised           |                |      | Attachment                                                                |               |               |
| Hydraulic Control Valve      |                |      | Directional Control                                                       |               |               |
| Capacity                     |                |      | Tires                                                                     |               |               |
|                              |                |      |                                                                           |               |               |
| Mast Condition               | Not applicable |      | Steering Pump Condition                                                   | Inspected     |               |
| Mast Comments                |                |      | Steering Pump Comments                                                    |               |               |
| Lift Cylinder Condition      | Inspected      |      | Hydraulic Pump Condition                                                  | Inspected     |               |
| Lift Cylinder Comments       |                |      | Hydraulic Pump Comments                                                   |               |               |
| Tilt Cylinder Condition      | Not applicable |      | Hydraulic Motor Condition                                                 | Inspected     |               |
| Tilt Cylinder Comments       |                |      | Hydraulic Motor Comments                                                  |               |               |
| Carriage Condition           | Not applicable |      | Control System Condition                                                  | Inspected     |               |
| Carriage Comments            |                |      | Control System Comments                                                   |               |               |
| Load Backrest Condition      | Not applicable |      |                                                                           |               |               |
| Load Backrest Comments       |                |      | Drive Motor Condition                                                     |               |               |
| Forks Condition              | Inspected      |      | Drive Motor Comments                                                      |               |               |
| Forks Comments               |                |      | Differential Condition                                                    | Inspected     |               |
|                              |                |      | Differential Comments                                                     |               |               |
| Overhead Guard Condition     | Not applicable |      | Drive Tires % Remaining                                                   |               |               |
| Overhead Guard Comments      |                |      | Drive Tires Condition                                                     | Inspected     |               |
|                              |                |      | Steer Tires % Remaining                                                   |               |               |
| Seat Condition               | Not applicable |      | Steer Tires Condition                                                     | Not-Selected  |               |
| Seat Comments                |                |      | Steer Axle Condition                                                      | Inspected     |               |
|                              |                |      | Steer Axle Comments                                                       |               |               |
| General Appearance Condition | Fair           |      | Brakes Condition                                                          | Inspected     |               |
| General Appearance Comments  |                |      | Brakes Comments                                                           |               |               |
|                              |                |      | <b>-</b>                                                                  |               |               |
|                              |                |      |                                                                           | Yes           |               |
| Solid Unit                   |                |      | Charger Present                                                           |               |               |
|                              |                |      | Electrical Condition                                                      | Inapacted     |               |
|                              |                |      |                                                                           | Inspected     |               |
|                              |                |      | Electrical Comments                                                       |               |               |
|                              |                |      |                                                                           |               |               |
|                              |                |      |                                                                           |               |               |
|                              |                |      |                                                                           |               |               |
|                              |                |      |                                                                           |               |               |
|                              |                |      |                                                                           |               |               |
|                              |                |      |                                                                           |               |               |
|                              |                |      |                                                                           |               |               |
|                              |                |      | _                                                                         |               |               |
| Seneral Comments Solid Unit  |                |      | Battery Present Charger Present  Electrical Condition Electrical Comments | Yes Inspected |               |