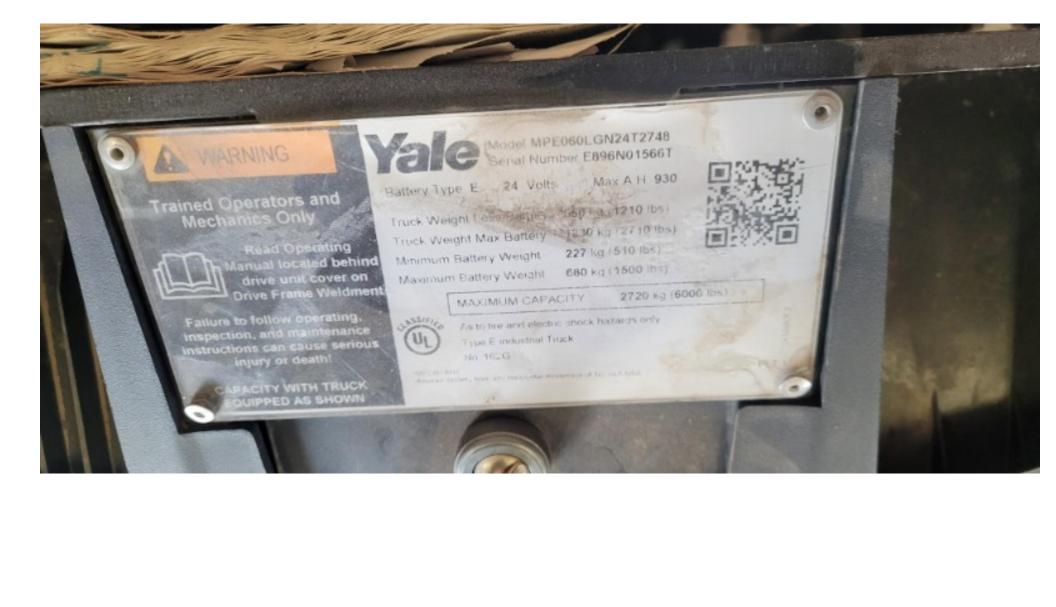

## **CONDITION REPORT - ELECTRIC**

| Manufacturer                 | Model<br>MPE060-VG | Year<br>2019 | Serial Number<br>E896N01566T |         |  |
|------------------------------|--------------------|--------------|------------------------------|---------|--|
| YALE                         |                    |              |                              |         |  |
|                              |                    |              |                              |         |  |
| Mast                         |                    |              | Hours                        | 372     |  |
| Mast Height Lowered          |                    |              | Voltage                      | 24 Volt |  |
| Mast Height Raised           |                    |              | Attachment                   |         |  |
| Hydraulic Control Valve      |                    |              | Directional Control          | Lever   |  |
| Capacity                     | 6000               |              | Tires                        | Cushion |  |
| Mast Condition               |                    |              | Steering Pump Condition      |         |  |
| Mast Comments                |                    |              | Steering Pump Comments       |         |  |
| Lift Cylinder Condition      |                    |              | Hydraulic Pump Condition     |         |  |
| Lift Cylinder Comments       |                    |              | Hydraulic Pump Comments      |         |  |
| Tilt Cylinder Condition      |                    |              | Hydraulic Motor Condition    |         |  |
| Tilt Cylinder Comments       |                    |              | Hydraulic Motor Comments     |         |  |
| Carriage Condition           |                    |              | Control System Condition     |         |  |
| Carriage Comments            |                    |              | Control System Comments      |         |  |
| Load Backrest Condition      |                    |              | ,                            |         |  |
| Load Backrest Comments       |                    |              | Drive Motor Condition        |         |  |
| Forks Condition              |                    |              | Drive Motor Comments         |         |  |
| Forks Comments               |                    |              | Differential Condition       |         |  |
|                              |                    |              | Differential Comments        |         |  |
| Overhead Guard Condition     |                    |              | Drive Tires % Remaining      | 90      |  |
| Overhead Guard Comments      |                    |              | Drive Tires Condition        |         |  |
|                              |                    |              | Steer Tires % Remaining      | 90      |  |
| Seat Condition               |                    |              | Steer Tires Condition        |         |  |
| Seat Comments                |                    |              | Steer Axle Condition         |         |  |
|                              |                    |              | Steer Axle Comments          |         |  |
| General Appearance Condition |                    |              | Brakes Condition             |         |  |
| General Appearance Comments  |                    |              | Brakes Comments              |         |  |
|                              |                    |              |                              |         |  |
| General Comments             |                    |              | Battery Present              | Yes     |  |
| Unit is basically new        |                    |              | Charger Present              | No      |  |
|                              |                    |              | Electrical Condition         |         |  |
|                              |                    |              | Electrical Comments          |         |  |
|                              |                    |              | Listania Communic            |         |  |
|                              |                    |              |                              |         |  |
|                              |                    |              |                              |         |  |
|                              |                    |              |                              |         |  |
|                              |                    |              |                              |         |  |
|                              |                    |              |                              |         |  |
|                              |                    |              |                              |         |  |
|                              |                    |              |                              |         |  |
|                              |                    |              | <b>—</b>                     |         |  |