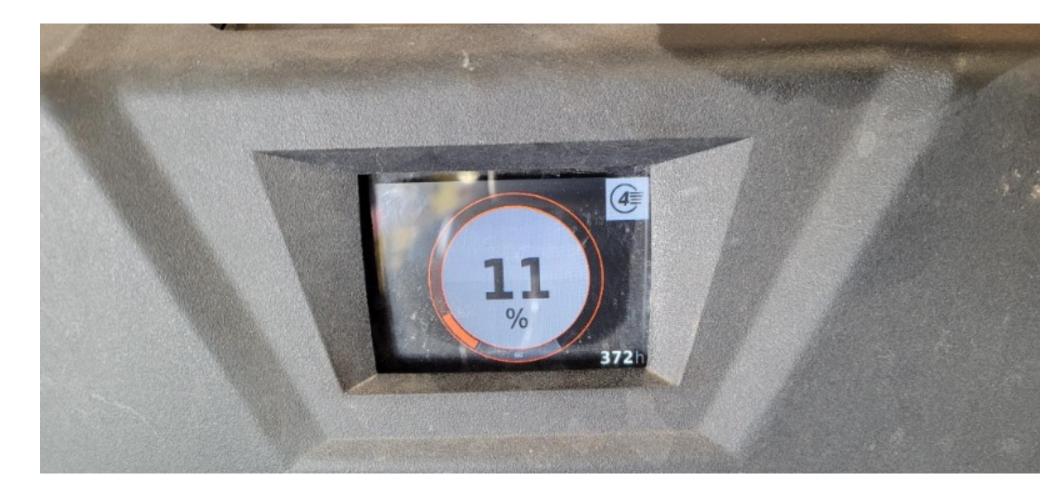

## **CONDITION REPORT - ELECTRIC**

| Manufacturer                 | Model<br>MPE060-VG | Year<br>2019 | Serial Number<br>E896N01566T |         |  |
|------------------------------|--------------------|--------------|------------------------------|---------|--|
| YALE                         |                    |              |                              |         |  |
|                              |                    |              |                              |         |  |
| Mast                         |                    |              | Hours                        | 372     |  |
| Mast Height Lowered          |                    |              | Voltage                      | 24 Volt |  |
| Mast Height Raised           |                    |              | Attachment                   |         |  |
| Hydraulic Control Valve      |                    |              | Directional Control          | Lever   |  |
| Capacity                     | 6000               |              | Tires                        | Cushion |  |
| Mast Condition               |                    |              | Steering Pump Condition      |         |  |
| Mast Comments                |                    |              | Steering Pump Comments       |         |  |
| Lift Cylinder Condition      |                    |              | Hydraulic Pump Condition     |         |  |
| Lift Cylinder Comments       |                    |              | Hydraulic Pump Comments      |         |  |
| Tilt Cylinder Condition      |                    |              | Hydraulic Motor Condition    |         |  |
| Tilt Cylinder Comments       |                    |              | Hydraulic Motor Comments     |         |  |
| Carriage Condition           |                    |              | Control System Condition     |         |  |
| Carriage Comments            |                    |              | Control System Comments      |         |  |
| Load Backrest Condition      |                    |              | ,                            |         |  |
| Load Backrest Comments       |                    |              | Drive Motor Condition        |         |  |
| Forks Condition              |                    |              | Drive Motor Comments         |         |  |
| Forks Comments               |                    |              | Differential Condition       |         |  |
|                              |                    |              | Differential Comments        |         |  |
| Overhead Guard Condition     |                    |              | Drive Tires % Remaining      | 90      |  |
| Overhead Guard Comments      |                    |              | Drive Tires Condition        |         |  |
|                              |                    |              | Steer Tires % Remaining      | 90      |  |
| Seat Condition               |                    |              | Steer Tires Condition        |         |  |
| Seat Comments                |                    |              | Steer Axle Condition         |         |  |
|                              |                    |              | Steer Axle Comments          |         |  |
| General Appearance Condition |                    |              | Brakes Condition             |         |  |
| General Appearance Comments  |                    |              | Brakes Comments              |         |  |
|                              |                    |              |                              |         |  |
| General Comments             |                    |              | Battery Present              | Yes     |  |
| Unit is basically new        |                    |              | Charger Present              | No      |  |
|                              |                    |              | Electrical Condition         |         |  |
|                              |                    |              | Electrical Comments          |         |  |
|                              |                    |              | Listania Communic            |         |  |
|                              |                    |              |                              |         |  |
|                              |                    |              |                              |         |  |
|                              |                    |              |                              |         |  |
|                              |                    |              |                              |         |  |
|                              |                    |              |                              |         |  |
|                              |                    |              |                              |         |  |
|                              |                    |              |                              |         |  |
|                              |                    |              | <b>—</b>                     |         |  |