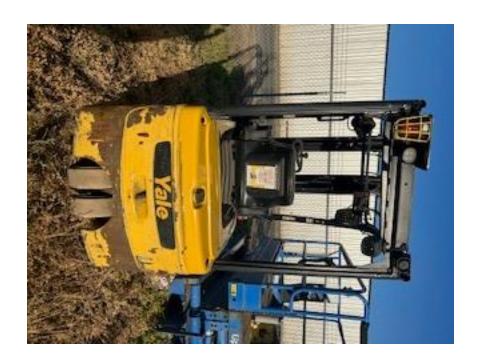

## **CONDITION REPORT - ELECTRIC**

Inspector Company Name

Inspector Name

FSI

| Manufacturer                 | Model     | Year | Serial Number             |           |  |
|------------------------------|-----------|------|---------------------------|-----------|--|
| YALE                         | ERP040VT  | 2020 | G807N15181U               |           |  |
|                              |           |      |                           |           |  |
| Mast                         |           |      | Hours                     | 9265      |  |
| Mast Height Lowered          |           |      | Voltage                   |           |  |
| Mast Height Raised           |           |      | Attachment                |           |  |
| Hydraulic Control Valve      |           |      | Directional Control       |           |  |
| Capacity                     | 4000      |      | Tires                     |           |  |
|                              |           |      |                           |           |  |
| Mast Condition               | Inspected |      | Steering Pump Condition   | Inspected |  |
| Mast Comments                |           |      | Steering Pump Comments    |           |  |
| Lift Cylinder Condition      | Inspected |      | Hydraulic Pump Condition  | Inspected |  |
| Lift Cylinder Comments       |           |      | Hydraulic Pump Comments   |           |  |
| Tilt Cylinder Condition      | Inspected |      | Hydraulic Motor Condition | Inspected |  |
| Tilt Cylinder Comments       |           |      | Hydraulic Motor Comments  |           |  |
| Carriage Condition           | Inspected |      | Control System Condition  | Inspected |  |
| Carriage Comments            |           |      | Control System Comments   |           |  |
| Load Backrest Condition      | Inspected |      |                           |           |  |
| Load Backrest Comments       |           |      | Drive Motor Condition     | Inspected |  |
| Forks Condition              | Inspected |      | Drive Motor Comments      |           |  |
| Forks Comments               |           |      | Differential Condition    | Inspected |  |
|                              |           |      | Differential Comments     |           |  |
| Overhead Guard Condition     | Inspected |      | Drive Tires % Remaining   |           |  |
| Overhead Guard Comments      |           |      | Drive Tires Condition     | Inspected |  |
|                              |           |      | Steer Tires % Remaining   |           |  |
| Seat Condition               | Inspected |      | Steer Tires Condition     | Inspected |  |
| Seat Comments                |           |      | Steer Axle Condition      | Inspected |  |
|                              |           |      | Steer Axle Comments       |           |  |
| General Appearance Condition | Inspected |      | Brakes Condition          | Inspected |  |
| General Appearance Comments  |           |      | Brakes Comments           |           |  |
|                              |           |      |                           |           |  |
| General Comments             |           |      | Battery Present           | Yes       |  |
| Solid Unit                   |           |      | Charger Present           |           |  |
|                              |           |      |                           |           |  |
|                              |           |      | Electrical Condition      | Inspected |  |
|                              |           |      | Electrical Comments       |           |  |
|                              |           |      |                           |           |  |
|                              |           |      |                           |           |  |
|                              |           |      |                           |           |  |
|                              |           |      |                           |           |  |
|                              |           |      |                           |           |  |
|                              |           |      |                           |           |  |
|                              |           |      |                           |           |  |
|                              |           |      |                           |           |  |
|                              |           |      |                           |           |  |