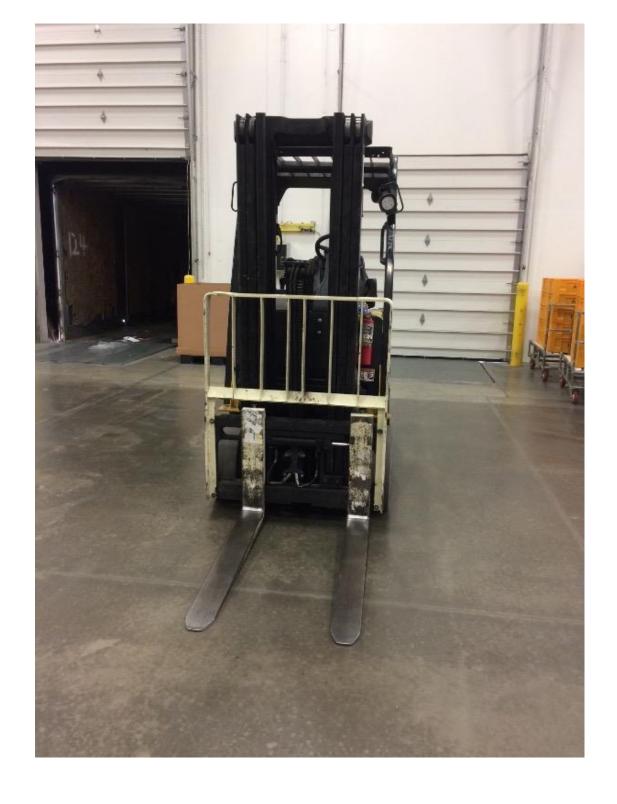

## **CONDITION REPORT - ELECTRIC**

| Manufacturer                 | Model                 | Year | Serial Number             |              |  |
|------------------------------|-----------------------|------|---------------------------|--------------|--|
| YALE MANUFACTURER            | ERC060VG              | 2014 | A968N10479M               |              |  |
|                              |                       |      |                           |              |  |
| Mast                         | 3 Stage FFL (Triplex) |      | Hours                     | 10,186       |  |
| Mast Height Lowered          |                       |      | Voltage                   | 48 Volt      |  |
| Mast Height Raised           | 187                   |      | Attachment                | Side Shifter |  |
| Hydraulic Control Valve      | 3-Function            |      | Directional Control       | Lever        |  |
| Capacity                     | 6000                  |      | Tires                     | Non-Marking  |  |
| Mast Condition               |                       |      | Steering Pump Condition   |              |  |
| Mast Comments                |                       |      | Steering Pump Comments    |              |  |
| Lift Cylinder Condition      |                       |      | Hydraulic Pump Condition  |              |  |
| Lift Cylinder Comments       |                       |      | Hydraulic Pump Comments   |              |  |
| Tilt Cylinder Condition      |                       |      | Hydraulic Motor Condition |              |  |
| Tilt Cylinder Comments       |                       |      | Hydraulic Motor Comments  |              |  |
| Carriage Condition           |                       |      | Control System Condition  |              |  |
| Carriage Comments            |                       |      | Control System Comments   |              |  |
| Load Backrest Condition      |                       |      | •                         |              |  |
| Load Backrest Comments       |                       |      | Drive Motor Condition     |              |  |
| Forks Condition              |                       |      | Drive Motor Comments      |              |  |
| Forks Comments               |                       |      | Differential Condition    |              |  |
|                              |                       |      | Differential Comments     |              |  |
| Overhead Guard Condition     |                       |      | Drive Tires % Remaining   | 90           |  |
| Overhead Guard Comments      |                       |      | Drive Tires Condition     |              |  |
| Overnous Guard Comments      |                       |      | Steer Tires % Remaining   | 70           |  |
| Seat Condition               | Damaged               |      | Steer Tires Condition     | 70           |  |
| Seat Comments                | Needs bottom cushion  |      | Steer Axle Condition      |              |  |
| Seat Comments                | Needs bottom edsillen |      | Steer Axle Comments       |              |  |
| General Appearance Condition | Good                  |      | Brakes Condition          |              |  |
| General Appearance Comments  | Good                  |      | Brakes Comments           |              |  |
| General Appearance Comments  |                       |      | Blakes Collinellis        |              |  |
| General Comments             |                       |      | Battery Present           | Yes          |  |
|                              |                       |      | Charger Present           | Yes          |  |
|                              |                       |      | Electrical Condition      |              |  |
|                              |                       |      | Electrical Comments       |              |  |
|                              |                       |      |                           |              |  |
|                              |                       |      |                           |              |  |
|                              |                       |      |                           |              |  |
|                              |                       |      |                           |              |  |
|                              |                       |      |                           |              |  |
|                              |                       |      |                           |              |  |
|                              |                       |      |                           |              |  |
|                              |                       |      |                           |              |  |
|                              |                       |      |                           |              |  |