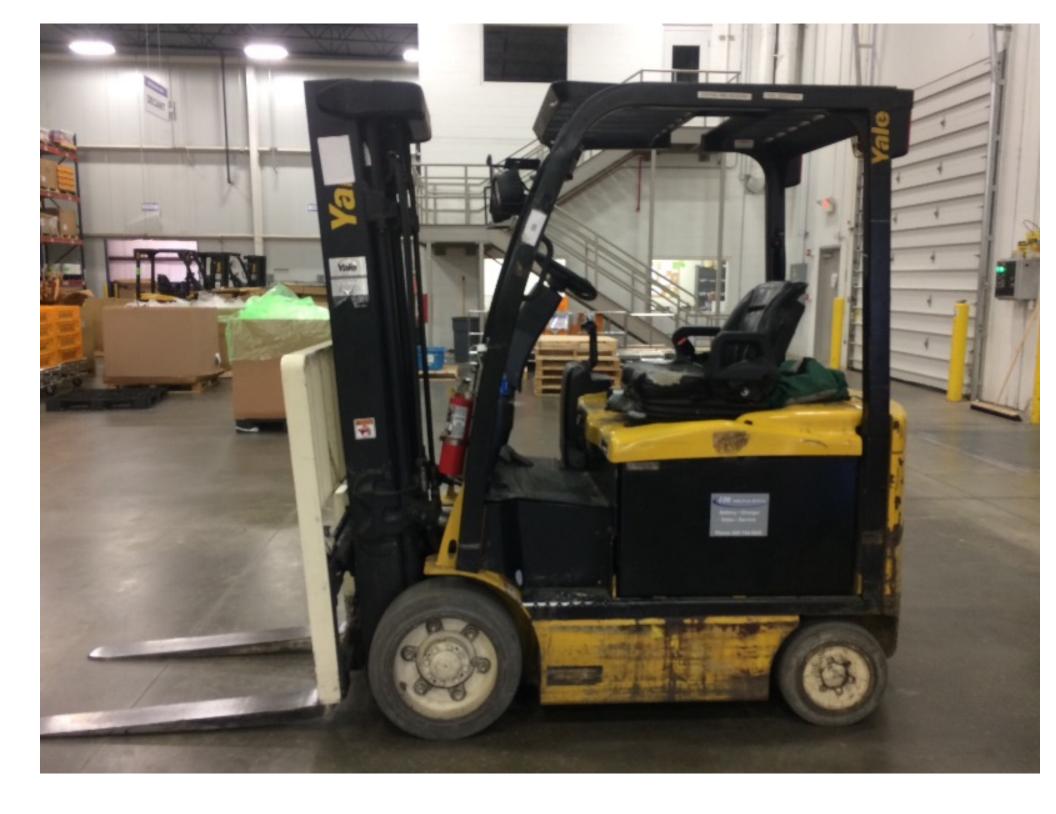

## **CONDITION REPORT - ELECTRIC**

| Manufacturer                 | Model                 | Year | Serial Number             |              |  |
|------------------------------|-----------------------|------|---------------------------|--------------|--|
| YALE MANUFACTURER            | ERC060VG              | 2014 | A968N10479M               |              |  |
|                              |                       |      |                           |              |  |
| Mast                         | 3 Stage FFL (Triplex) |      | Hours                     | 10,186       |  |
| Mast Height Lowered          |                       |      | Voltage                   | 48 Volt      |  |
| Mast Height Raised           | 187                   |      | Attachment                | Side Shifter |  |
| Hydraulic Control Valve      | 3-Function            |      | Directional Control       | Lever        |  |
| Capacity                     | 6000                  |      | Tires                     | Non-Marking  |  |
| Mast Condition               |                       |      | Steering Pump Condition   |              |  |
| Mast Comments                |                       |      | Steering Pump Comments    |              |  |
| Lift Cylinder Condition      |                       |      | Hydraulic Pump Condition  |              |  |
| Lift Cylinder Comments       |                       |      | Hydraulic Pump Comments   |              |  |
| Tilt Cylinder Condition      |                       |      | Hydraulic Motor Condition |              |  |
| Tilt Cylinder Comments       |                       |      | Hydraulic Motor Comments  |              |  |
| Carriage Condition           |                       |      | Control System Condition  |              |  |
| Carriage Comments            |                       |      | Control System Comments   |              |  |
| Load Backrest Condition      |                       |      | •                         |              |  |
| Load Backrest Comments       |                       |      | Drive Motor Condition     |              |  |
| Forks Condition              |                       |      | Drive Motor Comments      |              |  |
| Forks Comments               |                       |      | Differential Condition    |              |  |
|                              |                       |      | Differential Comments     |              |  |
| Overhead Guard Condition     |                       |      | Drive Tires % Remaining   | 90           |  |
| Overhead Guard Comments      |                       |      | Drive Tires Condition     |              |  |
| Overnous Guard Comments      |                       |      | Steer Tires % Remaining   | 70           |  |
| Seat Condition               | Damaged               |      | Steer Tires Condition     | 70           |  |
| Seat Comments                | Needs bottom cushion  |      | Steer Axle Condition      |              |  |
| Seat Comments                | Needs bottom edsillen |      | Steer Axle Comments       |              |  |
| General Appearance Condition | Good                  |      | Brakes Condition          |              |  |
| General Appearance Comments  | Good                  |      | Brakes Comments           |              |  |
| General Appearance Comments  |                       |      | Blakes Collinellis        |              |  |
| General Comments             |                       |      | Battery Present           | Yes          |  |
|                              |                       |      | Charger Present           | Yes          |  |
|                              |                       |      | Electrical Condition      |              |  |
|                              |                       |      | Electrical Comments       |              |  |
|                              |                       |      |                           |              |  |
|                              |                       |      |                           |              |  |
|                              |                       |      |                           |              |  |
|                              |                       |      |                           |              |  |
|                              |                       |      |                           |              |  |
|                              |                       |      |                           |              |  |
|                              |                       |      |                           |              |  |
|                              |                       |      |                           |              |  |
|                              |                       |      |                           |              |  |