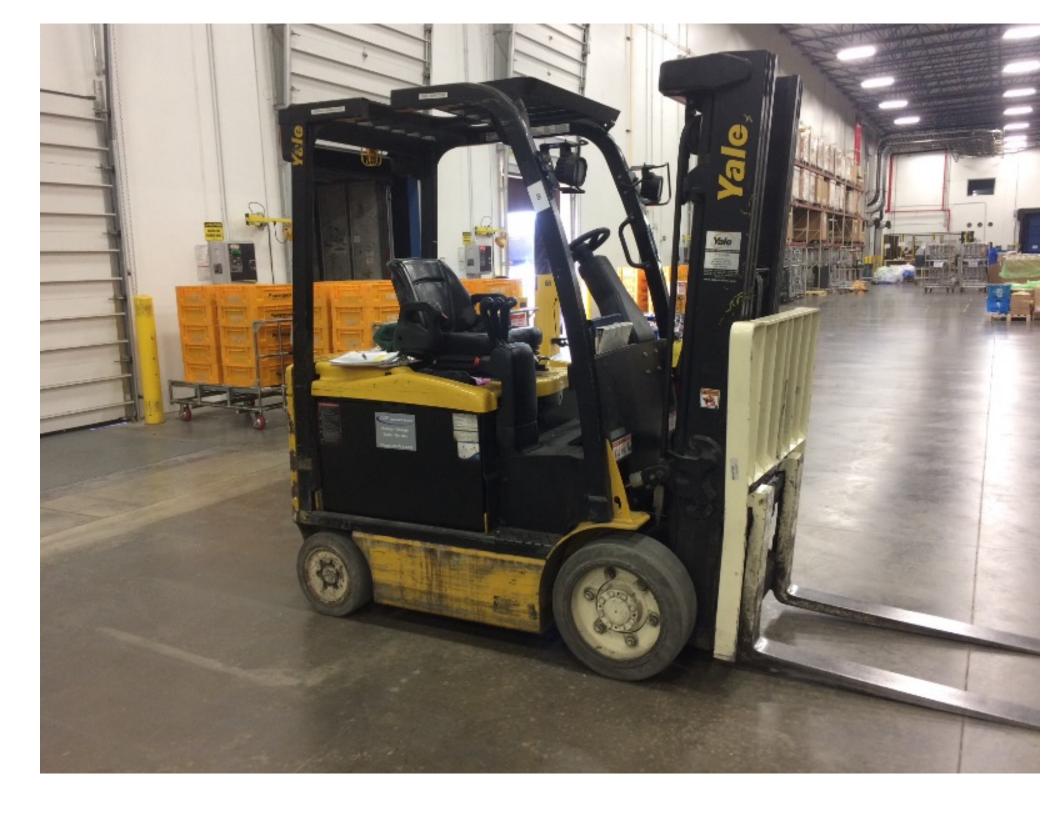

## **CONDITION REPORT - ELECTRIC**

| Manufacturer                 | Model                 | Year | Serial Number             |              |  |
|------------------------------|-----------------------|------|---------------------------|--------------|--|
| YALE MANUFACTURER            | ERC060VG              | 2014 | A968N10479M               |              |  |
|                              |                       |      |                           |              |  |
| Mast                         | 3 Stage FFL (Triplex) |      | Hours                     | 10,186       |  |
| Mast Height Lowered          |                       |      | Voltage                   | 48 Volt      |  |
| Mast Height Raised           | 187                   |      | Attachment                | Side Shifter |  |
| Hydraulic Control Valve      | 3-Function            |      | Directional Control       | Lever        |  |
| Capacity                     | 6000                  |      | Tires                     | Non-Marking  |  |
| Mast Condition               |                       |      | Steering Pump Condition   |              |  |
| Mast Comments                |                       |      | Steering Pump Comments    |              |  |
| Lift Cylinder Condition      |                       |      | Hydraulic Pump Condition  |              |  |
| Lift Cylinder Comments       |                       |      | Hydraulic Pump Comments   |              |  |
| Tilt Cylinder Condition      |                       |      | Hydraulic Motor Condition |              |  |
| Tilt Cylinder Comments       |                       |      | Hydraulic Motor Comments  |              |  |
| Carriage Condition           |                       |      | Control System Condition  |              |  |
| Carriage Comments            |                       |      | Control System Comments   |              |  |
| Load Backrest Condition      |                       |      | •                         |              |  |
| Load Backrest Comments       |                       |      | Drive Motor Condition     |              |  |
| Forks Condition              |                       |      | Drive Motor Comments      |              |  |
| Forks Comments               |                       |      | Differential Condition    |              |  |
|                              |                       |      | Differential Comments     |              |  |
| Overhead Guard Condition     |                       |      | Drive Tires % Remaining   | 90           |  |
| Overhead Guard Comments      |                       |      | Drive Tires Condition     |              |  |
| Overnous Guard Comments      |                       |      | Steer Tires % Remaining   | 70           |  |
| Seat Condition               | Damaged               |      | Steer Tires Condition     | 70           |  |
| Seat Comments                | Needs bottom cushion  |      | Steer Axle Condition      |              |  |
| Seat Comments                | Needs bottom edsillen |      | Steer Axle Comments       |              |  |
| General Appearance Condition | Good                  |      | Brakes Condition          |              |  |
| General Appearance Comments  | Good                  |      | Brakes Comments           |              |  |
| General Appearance Comments  |                       |      | Blakes Collinellis        |              |  |
| General Comments             |                       |      | Battery Present           | Yes          |  |
|                              |                       |      | Charger Present           | Yes          |  |
|                              |                       |      | Electrical Condition      |              |  |
|                              |                       |      | Electrical Comments       |              |  |
|                              |                       |      |                           |              |  |
|                              |                       |      |                           |              |  |
|                              |                       |      |                           |              |  |
|                              |                       |      |                           |              |  |
|                              |                       |      |                           |              |  |
|                              |                       |      |                           |              |  |
|                              |                       |      |                           |              |  |
|                              |                       |      |                           |              |  |
|                              |                       |      |                           |              |  |