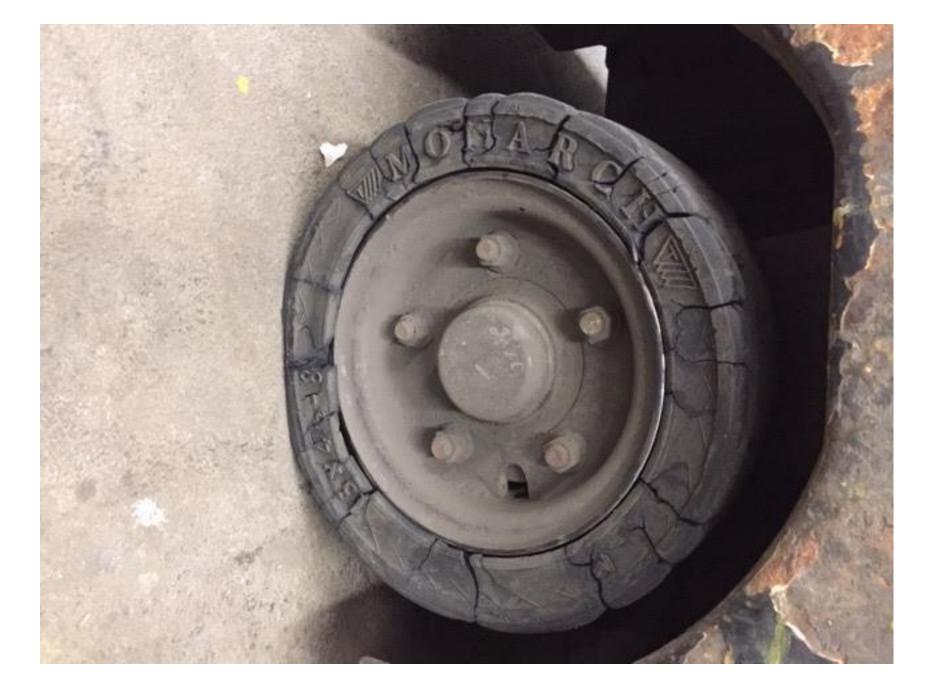

## **CONDITION REPORT - ELECTRIC**

| Mast Mast Height Lowered Mast Height Raised Hydraulic Control Valve Capacity  Mast Condition Mast Comments                                                   | 0XNT 20             | 14          | Hours Voltage Attachment Directional Control | 5136<br>36 Volt |
|--------------------------------------------------------------------------------------------------------------------------------------------------------------|---------------------|-------------|----------------------------------------------|-----------------|
| Mast Height Lowered Mast Height Raised Hydraulic Control Valve Capacity  Mast Condition                                                                      |                     |             | Voltage<br>Attachment                        |                 |
| Mast Height Lowered Mast Height Raised Hydraulic Control Valve Capacity  Mast Condition                                                                      |                     |             | Voltage<br>Attachment                        |                 |
| Mast Height Raised Hydraulic Control Valve Capacity  Mast Condition                                                                                          |                     |             | Attachment                                   | 36 Volt         |
| Hydraulic Control Valve Capacity  Mast Condition                                                                                                             |                     |             |                                              |                 |
| Capacity  Mast Condition                                                                                                                                     |                     |             | Directional Control                          |                 |
| Mast Condition                                                                                                                                               |                     |             |                                              |                 |
|                                                                                                                                                              |                     |             | Tires                                        |                 |
|                                                                                                                                                              |                     |             | Steering Pump Condition                      |                 |
|                                                                                                                                                              |                     |             | Steering Pump Comments                       |                 |
| Lift Cylinder Condition                                                                                                                                      |                     |             | Hydraulic Pump Condition                     |                 |
| Lift Cylinder Comments                                                                                                                                       |                     |             | Hydraulic Pump Comments                      |                 |
| Tilt Cylinder Condition                                                                                                                                      |                     |             | Hydraulic Motor Condition                    |                 |
| Tilt Cylinder Comments                                                                                                                                       |                     |             | Hydraulic Motor Comments                     |                 |
| Carriage Condition                                                                                                                                           |                     |             | Control System Condition                     |                 |
| Carriage Comments                                                                                                                                            |                     |             | Control System Comments                      |                 |
| Load Backrest Condition                                                                                                                                      |                     |             | ,                                            |                 |
| Load Backrest Comments                                                                                                                                       |                     |             | Drive Motor Condition                        |                 |
| Forks Condition                                                                                                                                              |                     |             | Drive Motor Comments                         |                 |
| Forks Comments                                                                                                                                               |                     |             | Differential Condition                       |                 |
|                                                                                                                                                              |                     |             | Differential Comments                        |                 |
| Overhead Guard Condition                                                                                                                                     |                     |             | Drive Tires % Remaining                      |                 |
| Overhead Guard Comments                                                                                                                                      |                     |             | Drive Tires Condition                        |                 |
|                                                                                                                                                              |                     |             | Steer Tires % Remaining                      |                 |
| Seat Condition D                                                                                                                                             | amaged              |             | Steer Tires Condition                        | Not-Selected    |
|                                                                                                                                                              | RIPPED IN MAY SPOTS |             | Steer Axle Condition                         |                 |
|                                                                                                                                                              |                     |             | Steer Axle Comments                          |                 |
| General Appearance Condition G                                                                                                                               | Good                |             | Brakes Condition                             |                 |
|                                                                                                                                                              | Rust                |             | Brakes Comments                              |                 |
|                                                                                                                                                              |                     |             |                                              |                 |
| General Comments                                                                                                                                             |                     |             | Battery Present                              | Yes             |
| SEAT RIPPED NO FIRE EXT - NOT SURE IF SPEC'D WITH ONE UPON DELIVERYDRIVE AND STEER TIRES NEED REPLACED - CRACKED AND CHUNKEDPAINT WORN DUE TO EVERY DAY WEAR |                     | STEER TIRES | Charger Present                              | No              |
|                                                                                                                                                              |                     |             | Electrical Condition                         |                 |
|                                                                                                                                                              |                     |             | Electrical Comments                          |                 |
|                                                                                                                                                              |                     |             |                                              |                 |
|                                                                                                                                                              |                     |             |                                              |                 |
|                                                                                                                                                              |                     |             |                                              |                 |
|                                                                                                                                                              |                     |             |                                              |                 |
|                                                                                                                                                              |                     |             |                                              |                 |
|                                                                                                                                                              |                     |             |                                              |                 |
|                                                                                                                                                              |                     |             |                                              |                 |
|                                                                                                                                                              |                     |             |                                              |                 |