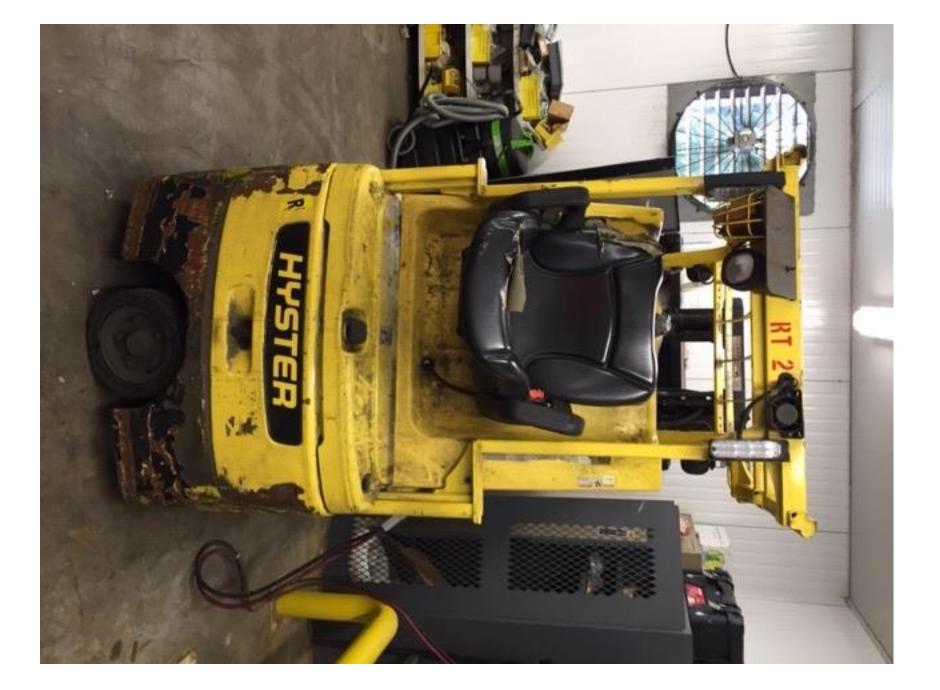

## **CONDITION REPORT - ELECTRIC**

| Mast Mast Height Lowered Mast Height Raised Hydraulic Control Valve Capacity  Mast Condition Mast Comments                                                   | 0XNT 20             | 14          | Hours Voltage Attachment Directional Control | 5136<br>36 Volt |
|--------------------------------------------------------------------------------------------------------------------------------------------------------------|---------------------|-------------|----------------------------------------------|-----------------|
| Mast Height Lowered Mast Height Raised Hydraulic Control Valve Capacity  Mast Condition                                                                      |                     |             | Voltage<br>Attachment                        |                 |
| Mast Height Lowered Mast Height Raised Hydraulic Control Valve Capacity  Mast Condition                                                                      |                     |             | Voltage<br>Attachment                        |                 |
| Mast Height Raised Hydraulic Control Valve Capacity  Mast Condition                                                                                          |                     |             | Attachment                                   | 36 Volt         |
| Hydraulic Control Valve Capacity  Mast Condition                                                                                                             |                     |             |                                              |                 |
| Capacity  Mast Condition                                                                                                                                     |                     |             | Directional Control                          |                 |
| Mast Condition                                                                                                                                               |                     |             |                                              |                 |
|                                                                                                                                                              |                     |             | Tires                                        |                 |
|                                                                                                                                                              |                     |             | Steering Pump Condition                      |                 |
|                                                                                                                                                              |                     |             | Steering Pump Comments                       |                 |
| Lift Cylinder Condition                                                                                                                                      |                     |             | Hydraulic Pump Condition                     |                 |
| Lift Cylinder Comments                                                                                                                                       |                     |             | Hydraulic Pump Comments                      |                 |
| Tilt Cylinder Condition                                                                                                                                      |                     |             | Hydraulic Motor Condition                    |                 |
| Tilt Cylinder Comments                                                                                                                                       |                     |             | Hydraulic Motor Comments                     |                 |
| Carriage Condition                                                                                                                                           |                     |             | Control System Condition                     |                 |
| Carriage Comments                                                                                                                                            |                     |             | Control System Comments                      |                 |
| Load Backrest Condition                                                                                                                                      |                     |             | ,                                            |                 |
| Load Backrest Comments                                                                                                                                       |                     |             | Drive Motor Condition                        |                 |
| Forks Condition                                                                                                                                              |                     |             | Drive Motor Comments                         |                 |
| Forks Comments                                                                                                                                               |                     |             | Differential Condition                       |                 |
|                                                                                                                                                              |                     |             | Differential Comments                        |                 |
| Overhead Guard Condition                                                                                                                                     |                     |             | Drive Tires % Remaining                      |                 |
| Overhead Guard Comments                                                                                                                                      |                     |             | Drive Tires Condition                        |                 |
|                                                                                                                                                              |                     |             | Steer Tires % Remaining                      |                 |
| Seat Condition D                                                                                                                                             | amaged              |             | Steer Tires Condition                        | Not-Selected    |
|                                                                                                                                                              | RIPPED IN MAY SPOTS |             | Steer Axle Condition                         |                 |
|                                                                                                                                                              |                     |             | Steer Axle Comments                          |                 |
| General Appearance Condition G                                                                                                                               | Good                |             | Brakes Condition                             |                 |
|                                                                                                                                                              | Rust                |             | Brakes Comments                              |                 |
|                                                                                                                                                              |                     |             |                                              |                 |
| General Comments                                                                                                                                             |                     |             | Battery Present                              | Yes             |
| SEAT RIPPED NO FIRE EXT - NOT SURE IF SPEC'D WITH ONE UPON DELIVERYDRIVE AND STEER TIRES NEED REPLACED - CRACKED AND CHUNKEDPAINT WORN DUE TO EVERY DAY WEAR |                     | STEER TIRES | Charger Present                              | No              |
|                                                                                                                                                              |                     |             | Electrical Condition                         |                 |
|                                                                                                                                                              |                     |             | Electrical Comments                          |                 |
|                                                                                                                                                              |                     |             |                                              |                 |
|                                                                                                                                                              |                     |             |                                              |                 |
|                                                                                                                                                              |                     |             |                                              |                 |
|                                                                                                                                                              |                     |             |                                              |                 |
|                                                                                                                                                              |                     |             |                                              |                 |
|                                                                                                                                                              |                     |             |                                              |                 |
|                                                                                                                                                              |                     |             |                                              |                 |
|                                                                                                                                                              |                     |             |                                              |                 |