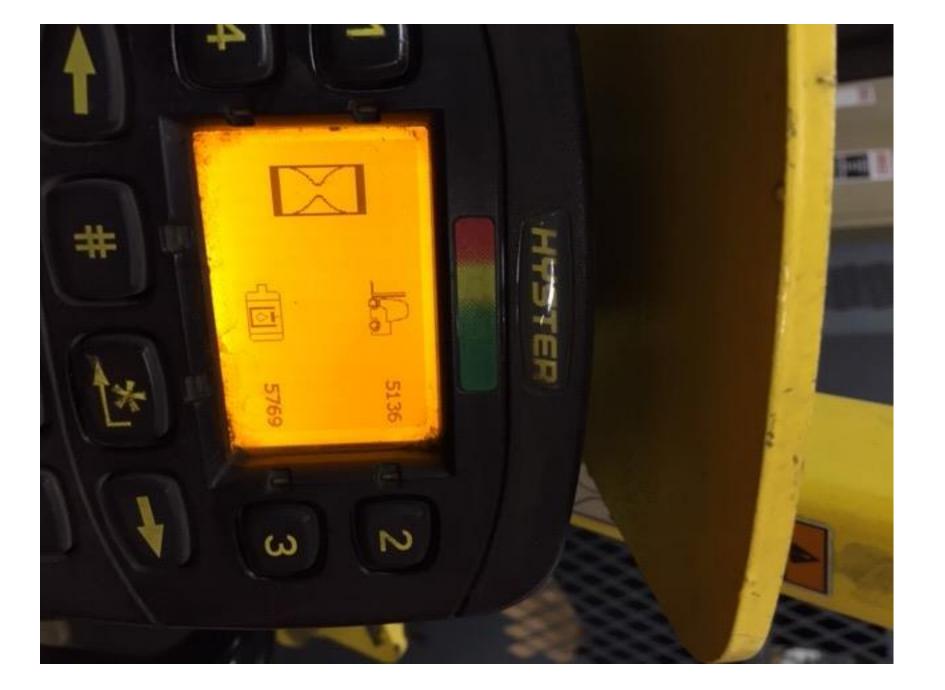

## **CONDITION REPORT - ELECTRIC**

| Mast Mast Height Lowered Mast Height Raised Hydraulic Control Valve Capacity  Mast Condition Mast Comments                                                   | 0XNT 20             | 14          | Hours Voltage Attachment Directional Control | 5136<br>36 Volt |
|--------------------------------------------------------------------------------------------------------------------------------------------------------------|---------------------|-------------|----------------------------------------------|-----------------|
| Mast Height Lowered Mast Height Raised Hydraulic Control Valve Capacity  Mast Condition                                                                      |                     |             | Voltage<br>Attachment                        |                 |
| Mast Height Lowered Mast Height Raised Hydraulic Control Valve Capacity  Mast Condition                                                                      |                     |             | Voltage<br>Attachment                        |                 |
| Mast Height Raised Hydraulic Control Valve Capacity  Mast Condition                                                                                          |                     |             | Attachment                                   | 36 Volt         |
| Hydraulic Control Valve Capacity  Mast Condition                                                                                                             |                     |             |                                              |                 |
| Capacity  Mast Condition                                                                                                                                     |                     |             | Directional Control                          |                 |
| Mast Condition                                                                                                                                               |                     |             |                                              |                 |
|                                                                                                                                                              |                     |             | Tires                                        |                 |
|                                                                                                                                                              |                     |             | Steering Pump Condition                      |                 |
|                                                                                                                                                              |                     |             | Steering Pump Comments                       |                 |
| Lift Cylinder Condition                                                                                                                                      |                     |             | Hydraulic Pump Condition                     |                 |
| Lift Cylinder Comments                                                                                                                                       |                     |             | Hydraulic Pump Comments                      |                 |
| Tilt Cylinder Condition                                                                                                                                      |                     |             | Hydraulic Motor Condition                    |                 |
| Tilt Cylinder Comments                                                                                                                                       |                     |             | Hydraulic Motor Comments                     |                 |
| Carriage Condition                                                                                                                                           |                     |             | Control System Condition                     |                 |
| Carriage Comments                                                                                                                                            |                     |             | Control System Comments                      |                 |
| Load Backrest Condition                                                                                                                                      |                     |             | ,                                            |                 |
| Load Backrest Comments                                                                                                                                       |                     |             | Drive Motor Condition                        |                 |
| Forks Condition                                                                                                                                              |                     |             | Drive Motor Comments                         |                 |
| Forks Comments                                                                                                                                               |                     |             | Differential Condition                       |                 |
|                                                                                                                                                              |                     |             | Differential Comments                        |                 |
| Overhead Guard Condition                                                                                                                                     |                     |             | Drive Tires % Remaining                      |                 |
| Overhead Guard Comments                                                                                                                                      |                     |             | Drive Tires Condition                        |                 |
|                                                                                                                                                              |                     |             | Steer Tires % Remaining                      |                 |
| Seat Condition D                                                                                                                                             | amaged              |             | Steer Tires Condition                        | Not-Selected    |
|                                                                                                                                                              | RIPPED IN MAY SPOTS |             | Steer Axle Condition                         |                 |
|                                                                                                                                                              |                     |             | Steer Axle Comments                          |                 |
| General Appearance Condition G                                                                                                                               | Good                |             | Brakes Condition                             |                 |
|                                                                                                                                                              | Rust                |             | Brakes Comments                              |                 |
|                                                                                                                                                              |                     |             |                                              |                 |
| General Comments                                                                                                                                             |                     |             | Battery Present                              | Yes             |
| SEAT RIPPED NO FIRE EXT - NOT SURE IF SPEC'D WITH ONE UPON DELIVERYDRIVE AND STEER TIRES NEED REPLACED - CRACKED AND CHUNKEDPAINT WORN DUE TO EVERY DAY WEAR |                     | STEER TIRES | Charger Present                              | No              |
|                                                                                                                                                              |                     |             | Electrical Condition                         |                 |
|                                                                                                                                                              |                     |             | Electrical Comments                          |                 |
|                                                                                                                                                              |                     |             |                                              |                 |
|                                                                                                                                                              |                     |             |                                              |                 |
|                                                                                                                                                              |                     |             |                                              |                 |
|                                                                                                                                                              |                     |             |                                              |                 |
|                                                                                                                                                              |                     |             |                                              |                 |
|                                                                                                                                                              |                     |             |                                              |                 |
|                                                                                                                                                              |                     |             |                                              |                 |
|                                                                                                                                                              |                     |             |                                              |                 |