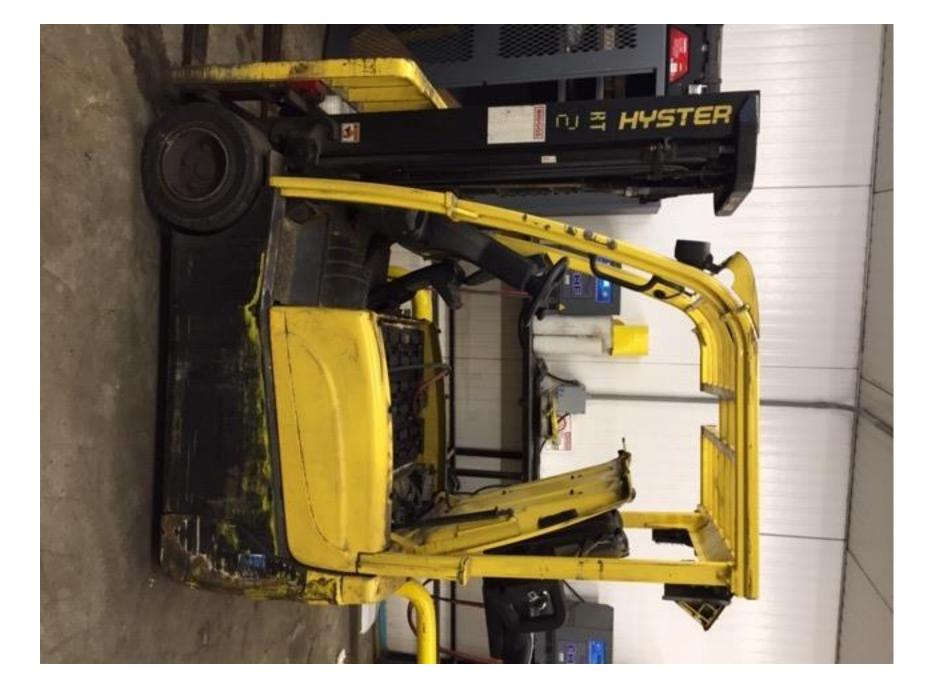

## **CONDITION REPORT - ELECTRIC**

| Mast Mast Height Lowered Mast Height Raised Hydraulic Control Valve Capacity  Mast Condition Mast Comments                                                   | 0XNT 20             | 14          | Hours Voltage Attachment Directional Control | 5136<br>36 Volt |
|--------------------------------------------------------------------------------------------------------------------------------------------------------------|---------------------|-------------|----------------------------------------------|-----------------|
| Mast Height Lowered Mast Height Raised Hydraulic Control Valve Capacity  Mast Condition                                                                      |                     |             | Voltage<br>Attachment                        |                 |
| Mast Height Lowered Mast Height Raised Hydraulic Control Valve Capacity  Mast Condition                                                                      |                     |             | Voltage<br>Attachment                        |                 |
| Mast Height Raised Hydraulic Control Valve Capacity  Mast Condition                                                                                          |                     |             | Attachment                                   | 36 Volt         |
| Hydraulic Control Valve Capacity  Mast Condition                                                                                                             |                     |             |                                              |                 |
| Capacity  Mast Condition                                                                                                                                     |                     |             | Directional Control                          |                 |
| Mast Condition                                                                                                                                               |                     |             |                                              |                 |
|                                                                                                                                                              |                     |             | Tires                                        |                 |
|                                                                                                                                                              |                     |             | Steering Pump Condition                      |                 |
|                                                                                                                                                              |                     |             | Steering Pump Comments                       |                 |
| Lift Cylinder Condition                                                                                                                                      |                     |             | Hydraulic Pump Condition                     |                 |
| Lift Cylinder Comments                                                                                                                                       |                     |             | Hydraulic Pump Comments                      |                 |
| Tilt Cylinder Condition                                                                                                                                      |                     |             | Hydraulic Motor Condition                    |                 |
| Tilt Cylinder Comments                                                                                                                                       |                     |             | Hydraulic Motor Comments                     |                 |
| Carriage Condition                                                                                                                                           |                     |             | Control System Condition                     |                 |
| Carriage Comments                                                                                                                                            |                     |             | Control System Comments                      |                 |
| Load Backrest Condition                                                                                                                                      |                     |             | ,                                            |                 |
| Load Backrest Comments                                                                                                                                       |                     |             | Drive Motor Condition                        |                 |
| Forks Condition                                                                                                                                              |                     |             | Drive Motor Comments                         |                 |
| Forks Comments                                                                                                                                               |                     |             | Differential Condition                       |                 |
|                                                                                                                                                              |                     |             | Differential Comments                        |                 |
| Overhead Guard Condition                                                                                                                                     |                     |             | Drive Tires % Remaining                      |                 |
| Overhead Guard Comments                                                                                                                                      |                     |             | Drive Tires Condition                        |                 |
|                                                                                                                                                              |                     |             | Steer Tires % Remaining                      |                 |
| Seat Condition D                                                                                                                                             | amaged              |             | Steer Tires Condition                        | Not-Selected    |
|                                                                                                                                                              | RIPPED IN MAY SPOTS |             | Steer Axle Condition                         |                 |
|                                                                                                                                                              |                     |             | Steer Axle Comments                          |                 |
| General Appearance Condition G                                                                                                                               | Good                |             | Brakes Condition                             |                 |
|                                                                                                                                                              | Rust                |             | Brakes Comments                              |                 |
|                                                                                                                                                              |                     |             |                                              |                 |
| General Comments                                                                                                                                             |                     |             | Battery Present                              | Yes             |
| SEAT RIPPED NO FIRE EXT - NOT SURE IF SPEC'D WITH ONE UPON DELIVERYDRIVE AND STEER TIRES NEED REPLACED - CRACKED AND CHUNKEDPAINT WORN DUE TO EVERY DAY WEAR |                     | STEER TIRES | Charger Present                              | No              |
|                                                                                                                                                              |                     |             | Electrical Condition                         |                 |
|                                                                                                                                                              |                     |             | Electrical Comments                          |                 |
|                                                                                                                                                              |                     |             |                                              |                 |
|                                                                                                                                                              |                     |             |                                              |                 |
|                                                                                                                                                              |                     |             |                                              |                 |
|                                                                                                                                                              |                     |             |                                              |                 |
|                                                                                                                                                              |                     |             |                                              |                 |
|                                                                                                                                                              |                     |             |                                              |                 |
|                                                                                                                                                              |                     |             |                                              |                 |
|                                                                                                                                                              |                     |             |                                              |                 |