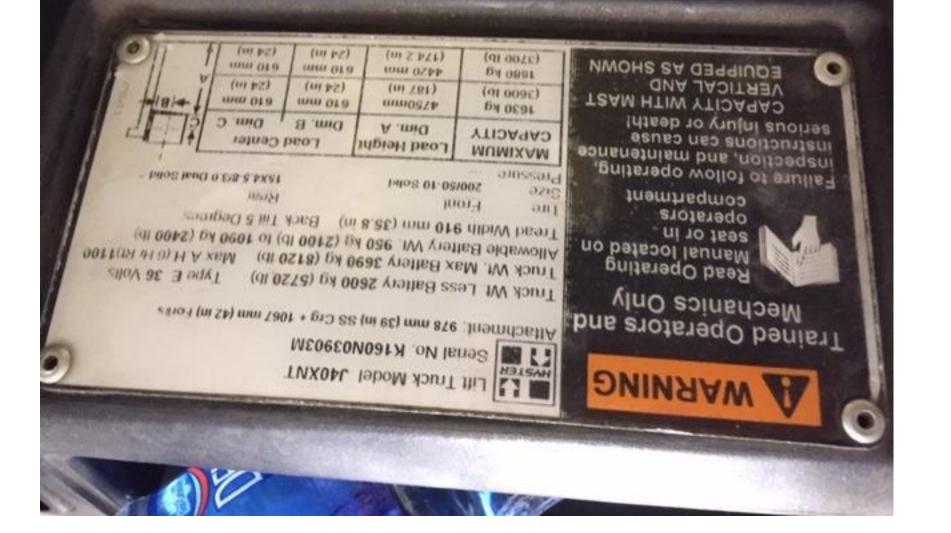

## **CONDITION REPORT - ELECTRIC**

| Mast Mast Height Lowered Mast Height Raised Hydraulic Control Valve Capacity  Mast Condition Mast Comments                                                   | 0XNT 20             | 14          | Hours Voltage Attachment Directional Control | 5136<br>36 Volt |
|--------------------------------------------------------------------------------------------------------------------------------------------------------------|---------------------|-------------|----------------------------------------------|-----------------|
| Mast Height Lowered Mast Height Raised Hydraulic Control Valve Capacity  Mast Condition                                                                      |                     |             | Voltage<br>Attachment                        |                 |
| Mast Height Lowered Mast Height Raised Hydraulic Control Valve Capacity  Mast Condition                                                                      |                     |             | Voltage<br>Attachment                        |                 |
| Mast Height Raised Hydraulic Control Valve Capacity  Mast Condition                                                                                          |                     |             | Attachment                                   | 36 Volt         |
| Hydraulic Control Valve Capacity  Mast Condition                                                                                                             |                     |             |                                              |                 |
| Capacity  Mast Condition                                                                                                                                     |                     |             | Directional Control                          |                 |
| Mast Condition                                                                                                                                               |                     |             |                                              |                 |
|                                                                                                                                                              |                     |             | Tires                                        |                 |
|                                                                                                                                                              |                     |             | Steering Pump Condition                      |                 |
|                                                                                                                                                              |                     |             | Steering Pump Comments                       |                 |
| Lift Cylinder Condition                                                                                                                                      |                     |             | Hydraulic Pump Condition                     |                 |
| Lift Cylinder Comments                                                                                                                                       |                     |             | Hydraulic Pump Comments                      |                 |
| Tilt Cylinder Condition                                                                                                                                      |                     |             | Hydraulic Motor Condition                    |                 |
| Tilt Cylinder Comments                                                                                                                                       |                     |             | Hydraulic Motor Comments                     |                 |
| Carriage Condition                                                                                                                                           |                     |             | Control System Condition                     |                 |
| Carriage Comments                                                                                                                                            |                     |             | Control System Comments                      |                 |
| Load Backrest Condition                                                                                                                                      |                     |             | ,                                            |                 |
| Load Backrest Comments                                                                                                                                       |                     |             | Drive Motor Condition                        |                 |
| Forks Condition                                                                                                                                              |                     |             | Drive Motor Comments                         |                 |
| Forks Comments                                                                                                                                               |                     |             | Differential Condition                       |                 |
|                                                                                                                                                              |                     |             | Differential Comments                        |                 |
| Overhead Guard Condition                                                                                                                                     |                     |             | Drive Tires % Remaining                      |                 |
| Overhead Guard Comments                                                                                                                                      |                     |             | Drive Tires Condition                        |                 |
|                                                                                                                                                              |                     |             | Steer Tires % Remaining                      |                 |
| Seat Condition D                                                                                                                                             | amaged              |             | Steer Tires Condition                        | Not-Selected    |
|                                                                                                                                                              | RIPPED IN MAY SPOTS |             | Steer Axle Condition                         |                 |
|                                                                                                                                                              |                     |             | Steer Axle Comments                          |                 |
| General Appearance Condition G                                                                                                                               | Good                |             | Brakes Condition                             |                 |
|                                                                                                                                                              | Rust                |             | Brakes Comments                              |                 |
|                                                                                                                                                              |                     |             |                                              |                 |
| General Comments                                                                                                                                             |                     |             | Battery Present                              | Yes             |
| SEAT RIPPED NO FIRE EXT - NOT SURE IF SPEC'D WITH ONE UPON DELIVERYDRIVE AND STEER TIRES NEED REPLACED - CRACKED AND CHUNKEDPAINT WORN DUE TO EVERY DAY WEAR |                     | STEER TIRES | Charger Present                              | No              |
|                                                                                                                                                              |                     |             | Electrical Condition                         |                 |
|                                                                                                                                                              |                     |             | Electrical Comments                          |                 |
|                                                                                                                                                              |                     |             |                                              |                 |
|                                                                                                                                                              |                     |             |                                              |                 |
|                                                                                                                                                              |                     |             |                                              |                 |
|                                                                                                                                                              |                     |             |                                              |                 |
|                                                                                                                                                              |                     |             |                                              |                 |
|                                                                                                                                                              |                     |             |                                              |                 |
|                                                                                                                                                              |                     |             |                                              |                 |
|                                                                                                                                                              |                     |             |                                              |                 |

| Inspector Company Name | BRIGGS EQUIPMENT | Inspection Date | 6/11/2019 4:12:14 PM |
|------------------------|------------------|-----------------|----------------------|
| Inspector Name         | Christian Dano   |                 |                      |