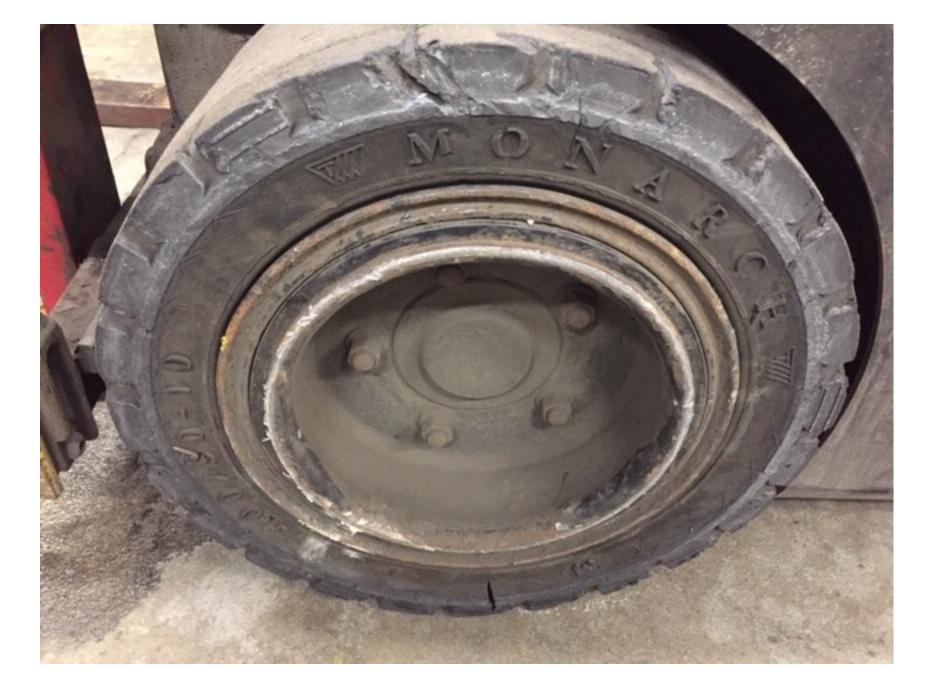

## **CONDITION REPORT - ELECTRIC**

| Mast Mast Height Lowered Mast Height Raised Hydraulic Control Valve Capacity  Mast Condition Mast Comments                                                   | 0XNT 20             | 14          | Hours Voltage Attachment Directional Control | 5136<br>36 Volt |
|--------------------------------------------------------------------------------------------------------------------------------------------------------------|---------------------|-------------|----------------------------------------------|-----------------|
| Mast Height Lowered Mast Height Raised Hydraulic Control Valve Capacity  Mast Condition                                                                      |                     |             | Voltage<br>Attachment                        |                 |
| Mast Height Lowered Mast Height Raised Hydraulic Control Valve Capacity  Mast Condition                                                                      |                     |             | Voltage<br>Attachment                        |                 |
| Mast Height Raised Hydraulic Control Valve Capacity  Mast Condition                                                                                          |                     |             | Attachment                                   | 36 Volt         |
| Hydraulic Control Valve Capacity  Mast Condition                                                                                                             |                     |             |                                              |                 |
| Capacity  Mast Condition                                                                                                                                     |                     |             | Directional Control                          |                 |
| Mast Condition                                                                                                                                               |                     |             |                                              |                 |
|                                                                                                                                                              |                     |             | Tires                                        |                 |
|                                                                                                                                                              |                     |             | Steering Pump Condition                      |                 |
|                                                                                                                                                              |                     |             | Steering Pump Comments                       |                 |
| Lift Cylinder Condition                                                                                                                                      |                     |             | Hydraulic Pump Condition                     |                 |
| Lift Cylinder Comments                                                                                                                                       |                     |             | Hydraulic Pump Comments                      |                 |
| Tilt Cylinder Condition                                                                                                                                      |                     |             | Hydraulic Motor Condition                    |                 |
| Tilt Cylinder Comments                                                                                                                                       |                     |             | Hydraulic Motor Comments                     |                 |
| Carriage Condition                                                                                                                                           |                     |             | Control System Condition                     |                 |
| Carriage Comments                                                                                                                                            |                     |             | Control System Comments                      |                 |
| Load Backrest Condition                                                                                                                                      |                     |             | ,                                            |                 |
| Load Backrest Comments                                                                                                                                       |                     |             | Drive Motor Condition                        |                 |
| Forks Condition                                                                                                                                              |                     |             | Drive Motor Comments                         |                 |
| Forks Comments                                                                                                                                               |                     |             | Differential Condition                       |                 |
|                                                                                                                                                              |                     |             | Differential Comments                        |                 |
| Overhead Guard Condition                                                                                                                                     |                     |             | Drive Tires % Remaining                      |                 |
| Overhead Guard Comments                                                                                                                                      |                     |             | Drive Tires Condition                        |                 |
|                                                                                                                                                              |                     |             | Steer Tires % Remaining                      |                 |
| Seat Condition D                                                                                                                                             | amaged              |             | Steer Tires Condition                        | Not-Selected    |
|                                                                                                                                                              | RIPPED IN MAY SPOTS |             | Steer Axle Condition                         |                 |
|                                                                                                                                                              |                     |             | Steer Axle Comments                          |                 |
| General Appearance Condition G                                                                                                                               | Good                |             | Brakes Condition                             |                 |
|                                                                                                                                                              | Rust                |             | Brakes Comments                              |                 |
|                                                                                                                                                              |                     |             |                                              |                 |
| General Comments                                                                                                                                             |                     |             | Battery Present                              | Yes             |
| SEAT RIPPED NO FIRE EXT - NOT SURE IF SPEC'D WITH ONE UPON DELIVERYDRIVE AND STEER TIRES NEED REPLACED - CRACKED AND CHUNKEDPAINT WORN DUE TO EVERY DAY WEAR |                     | STEER TIRES | Charger Present                              | No              |
|                                                                                                                                                              |                     |             | Electrical Condition                         |                 |
|                                                                                                                                                              |                     |             | Electrical Comments                          |                 |
|                                                                                                                                                              |                     |             |                                              |                 |
|                                                                                                                                                              |                     |             |                                              |                 |
|                                                                                                                                                              |                     |             |                                              |                 |
|                                                                                                                                                              |                     |             |                                              |                 |
|                                                                                                                                                              |                     |             |                                              |                 |
|                                                                                                                                                              |                     |             |                                              |                 |
|                                                                                                                                                              |                     |             |                                              |                 |
|                                                                                                                                                              |                     |             |                                              |                 |