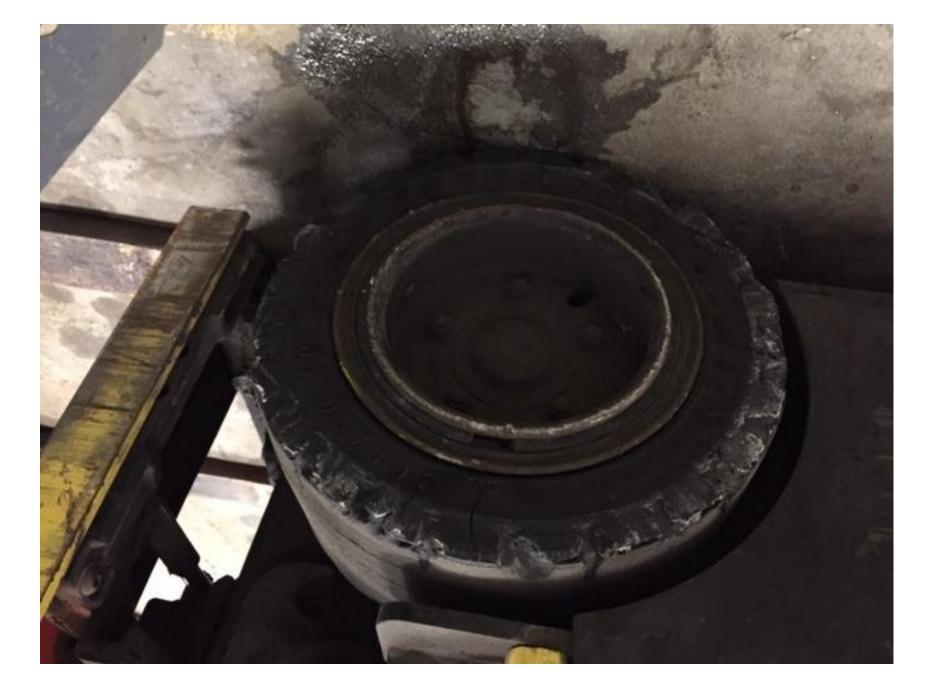

## **CONDITION REPORT - ELECTRIC**

| Mast Mast Height Lowered Mast Height Raised Hydraulic Control Valve Capacity  Mast Condition Mast Comments                                                   | 0XNT 20             | 14          | Hours Voltage Attachment Directional Control | 5136<br>36 Volt |
|--------------------------------------------------------------------------------------------------------------------------------------------------------------|---------------------|-------------|----------------------------------------------|-----------------|
| Mast Height Lowered Mast Height Raised Hydraulic Control Valve Capacity  Mast Condition                                                                      |                     |             | Voltage<br>Attachment                        |                 |
| Mast Height Lowered Mast Height Raised Hydraulic Control Valve Capacity  Mast Condition                                                                      |                     |             | Voltage<br>Attachment                        |                 |
| Mast Height Raised Hydraulic Control Valve Capacity  Mast Condition                                                                                          |                     |             | Attachment                                   | 36 Volt         |
| Hydraulic Control Valve Capacity  Mast Condition                                                                                                             |                     |             |                                              |                 |
| Capacity  Mast Condition                                                                                                                                     |                     |             | Directional Control                          |                 |
| Mast Condition                                                                                                                                               |                     |             |                                              |                 |
|                                                                                                                                                              |                     |             | Tires                                        |                 |
|                                                                                                                                                              |                     |             | Steering Pump Condition                      |                 |
|                                                                                                                                                              |                     |             | Steering Pump Comments                       |                 |
| Lift Cylinder Condition                                                                                                                                      |                     |             | Hydraulic Pump Condition                     |                 |
| Lift Cylinder Comments                                                                                                                                       |                     |             | Hydraulic Pump Comments                      |                 |
| Tilt Cylinder Condition                                                                                                                                      |                     |             | Hydraulic Motor Condition                    |                 |
| Tilt Cylinder Comments                                                                                                                                       |                     |             | Hydraulic Motor Comments                     |                 |
| Carriage Condition                                                                                                                                           |                     |             | Control System Condition                     |                 |
| Carriage Comments                                                                                                                                            |                     |             | Control System Comments                      |                 |
| Load Backrest Condition                                                                                                                                      |                     |             | ,                                            |                 |
| Load Backrest Comments                                                                                                                                       |                     |             | Drive Motor Condition                        |                 |
| Forks Condition                                                                                                                                              |                     |             | Drive Motor Comments                         |                 |
| Forks Comments                                                                                                                                               |                     |             | Differential Condition                       |                 |
|                                                                                                                                                              |                     |             | Differential Comments                        |                 |
| Overhead Guard Condition                                                                                                                                     |                     |             | Drive Tires % Remaining                      |                 |
| Overhead Guard Comments                                                                                                                                      |                     |             | Drive Tires Condition                        |                 |
|                                                                                                                                                              |                     |             | Steer Tires % Remaining                      |                 |
| Seat Condition D                                                                                                                                             | amaged              |             | Steer Tires Condition                        | Not-Selected    |
|                                                                                                                                                              | RIPPED IN MAY SPOTS |             | Steer Axle Condition                         |                 |
|                                                                                                                                                              |                     |             | Steer Axle Comments                          |                 |
| General Appearance Condition G                                                                                                                               | Good                |             | Brakes Condition                             |                 |
|                                                                                                                                                              | Rust                |             | Brakes Comments                              |                 |
|                                                                                                                                                              |                     |             |                                              |                 |
| General Comments                                                                                                                                             |                     |             | Battery Present                              | Yes             |
| SEAT RIPPED NO FIRE EXT - NOT SURE IF SPEC'D WITH ONE UPON DELIVERYDRIVE AND STEER TIRES NEED REPLACED - CRACKED AND CHUNKEDPAINT WORN DUE TO EVERY DAY WEAR |                     | STEER TIRES | Charger Present                              | No              |
|                                                                                                                                                              |                     |             | Electrical Condition                         |                 |
|                                                                                                                                                              |                     |             | Electrical Comments                          |                 |
|                                                                                                                                                              |                     |             |                                              |                 |
|                                                                                                                                                              |                     |             |                                              |                 |
|                                                                                                                                                              |                     |             |                                              |                 |
|                                                                                                                                                              |                     |             |                                              |                 |
|                                                                                                                                                              |                     |             |                                              |                 |
|                                                                                                                                                              |                     |             |                                              |                 |
|                                                                                                                                                              |                     |             |                                              |                 |
|                                                                                                                                                              |                     |             |                                              |                 |