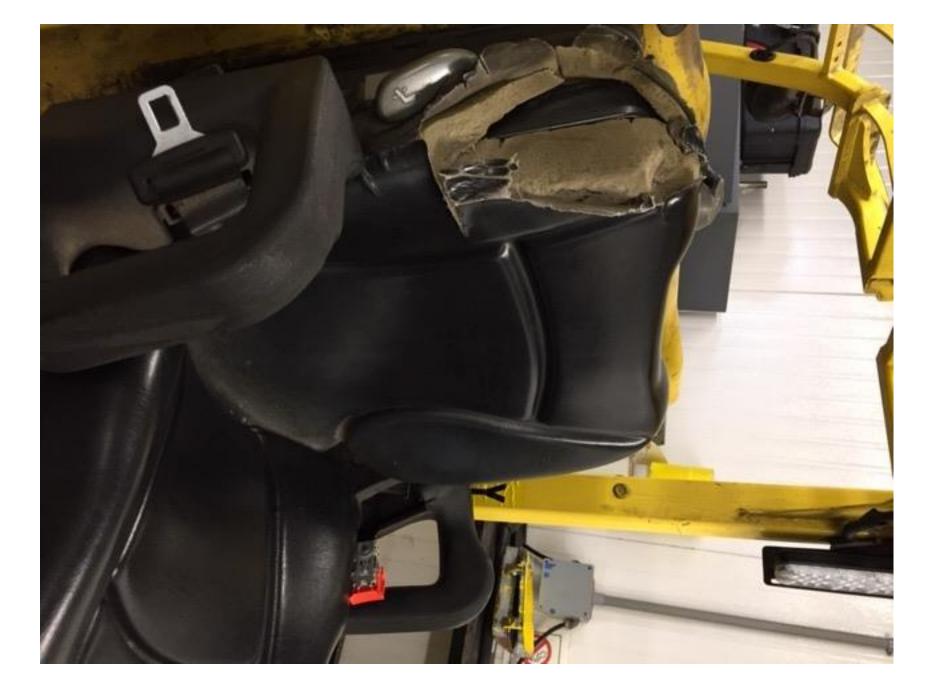

## **CONDITION REPORT - ELECTRIC**

| Mast Mast Height Lowered Mast Height Raised Hydraulic Control Valve Capacity  Mast Condition Mast Comments                                                   | 0XNT 20             | 14          | Hours Voltage Attachment Directional Control | 5136<br>36 Volt |
|--------------------------------------------------------------------------------------------------------------------------------------------------------------|---------------------|-------------|----------------------------------------------|-----------------|
| Mast Height Lowered Mast Height Raised Hydraulic Control Valve Capacity  Mast Condition                                                                      |                     |             | Voltage<br>Attachment                        |                 |
| Mast Height Lowered Mast Height Raised Hydraulic Control Valve Capacity  Mast Condition                                                                      |                     |             | Voltage<br>Attachment                        |                 |
| Mast Height Raised Hydraulic Control Valve Capacity  Mast Condition                                                                                          |                     |             | Attachment                                   | 36 Volt         |
| Hydraulic Control Valve Capacity  Mast Condition                                                                                                             |                     |             |                                              |                 |
| Capacity  Mast Condition                                                                                                                                     |                     |             | Directional Control                          |                 |
| Mast Condition                                                                                                                                               |                     |             |                                              |                 |
|                                                                                                                                                              |                     |             | Tires                                        |                 |
|                                                                                                                                                              |                     |             | Steering Pump Condition                      |                 |
|                                                                                                                                                              |                     |             | Steering Pump Comments                       |                 |
| Lift Cylinder Condition                                                                                                                                      |                     |             | Hydraulic Pump Condition                     |                 |
| Lift Cylinder Comments                                                                                                                                       |                     |             | Hydraulic Pump Comments                      |                 |
| Tilt Cylinder Condition                                                                                                                                      |                     |             | Hydraulic Motor Condition                    |                 |
| Tilt Cylinder Comments                                                                                                                                       |                     |             | Hydraulic Motor Comments                     |                 |
| Carriage Condition                                                                                                                                           |                     |             | Control System Condition                     |                 |
| Carriage Comments                                                                                                                                            |                     |             | Control System Comments                      |                 |
| Load Backrest Condition                                                                                                                                      |                     |             | ,                                            |                 |
| Load Backrest Comments                                                                                                                                       |                     |             | Drive Motor Condition                        |                 |
| Forks Condition                                                                                                                                              |                     |             | Drive Motor Comments                         |                 |
| Forks Comments                                                                                                                                               |                     |             | Differential Condition                       |                 |
|                                                                                                                                                              |                     |             | Differential Comments                        |                 |
| Overhead Guard Condition                                                                                                                                     |                     |             | Drive Tires % Remaining                      |                 |
| Overhead Guard Comments                                                                                                                                      |                     |             | Drive Tires Condition                        |                 |
|                                                                                                                                                              |                     |             | Steer Tires % Remaining                      |                 |
| Seat Condition D                                                                                                                                             | amaged              |             | Steer Tires Condition                        | Not-Selected    |
|                                                                                                                                                              | RIPPED IN MAY SPOTS |             | Steer Axle Condition                         |                 |
|                                                                                                                                                              |                     |             | Steer Axle Comments                          |                 |
| General Appearance Condition G                                                                                                                               | Good                |             | Brakes Condition                             |                 |
|                                                                                                                                                              | Rust                |             | Brakes Comments                              |                 |
|                                                                                                                                                              |                     |             |                                              |                 |
| General Comments                                                                                                                                             |                     |             | Battery Present                              | Yes             |
| SEAT RIPPED NO FIRE EXT - NOT SURE IF SPEC'D WITH ONE UPON DELIVERYDRIVE AND STEER TIRES NEED REPLACED - CRACKED AND CHUNKEDPAINT WORN DUE TO EVERY DAY WEAR |                     | STEER TIRES | Charger Present                              | No              |
|                                                                                                                                                              |                     |             | Electrical Condition                         |                 |
|                                                                                                                                                              |                     |             | Electrical Comments                          |                 |
|                                                                                                                                                              |                     |             |                                              |                 |
|                                                                                                                                                              |                     |             |                                              |                 |
|                                                                                                                                                              |                     |             |                                              |                 |
|                                                                                                                                                              |                     |             |                                              |                 |
|                                                                                                                                                              |                     |             |                                              |                 |
|                                                                                                                                                              |                     |             |                                              |                 |
|                                                                                                                                                              |                     |             |                                              |                 |
|                                                                                                                                                              |                     |             |                                              |                 |