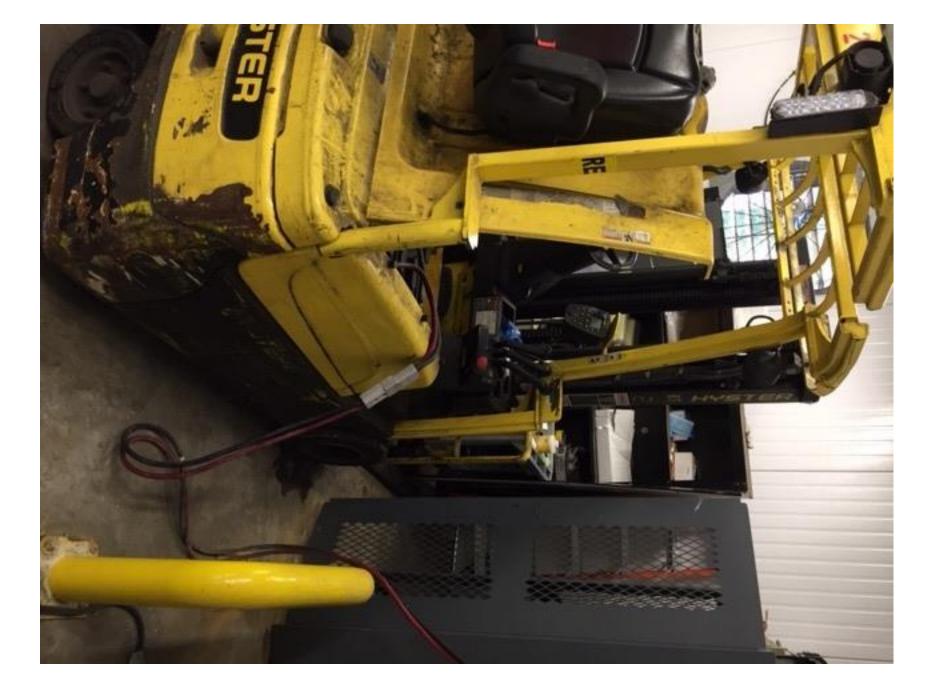

## **CONDITION REPORT - ELECTRIC**

| Mast Mast Height Lowered Mast Height Raised Hydraulic Control Valve Capacity  Mast Condition Mast Comments                                                   | 0XNT 20             | 14          | Hours Voltage Attachment Directional Control | 5136<br>36 Volt |
|--------------------------------------------------------------------------------------------------------------------------------------------------------------|---------------------|-------------|----------------------------------------------|-----------------|
| Mast Height Lowered Mast Height Raised Hydraulic Control Valve Capacity  Mast Condition                                                                      |                     |             | Voltage<br>Attachment                        |                 |
| Mast Height Lowered Mast Height Raised Hydraulic Control Valve Capacity  Mast Condition                                                                      |                     |             | Voltage<br>Attachment                        |                 |
| Mast Height Raised Hydraulic Control Valve Capacity  Mast Condition                                                                                          |                     |             | Attachment                                   | 36 Volt         |
| Hydraulic Control Valve Capacity  Mast Condition                                                                                                             |                     |             |                                              |                 |
| Capacity  Mast Condition                                                                                                                                     |                     |             | Directional Control                          |                 |
| Mast Condition                                                                                                                                               |                     |             |                                              |                 |
|                                                                                                                                                              |                     |             | Tires                                        |                 |
|                                                                                                                                                              |                     |             | Steering Pump Condition                      |                 |
|                                                                                                                                                              |                     |             | Steering Pump Comments                       |                 |
| Lift Cylinder Condition                                                                                                                                      |                     |             | Hydraulic Pump Condition                     |                 |
| Lift Cylinder Comments                                                                                                                                       |                     |             | Hydraulic Pump Comments                      |                 |
| Tilt Cylinder Condition                                                                                                                                      |                     |             | Hydraulic Motor Condition                    |                 |
| Tilt Cylinder Comments                                                                                                                                       |                     |             | Hydraulic Motor Comments                     |                 |
| Carriage Condition                                                                                                                                           |                     |             | Control System Condition                     |                 |
| Carriage Comments                                                                                                                                            |                     |             | Control System Comments                      |                 |
| Load Backrest Condition                                                                                                                                      |                     |             | ,                                            |                 |
| Load Backrest Comments                                                                                                                                       |                     |             | Drive Motor Condition                        |                 |
| Forks Condition                                                                                                                                              |                     |             | Drive Motor Comments                         |                 |
| Forks Comments                                                                                                                                               |                     |             | Differential Condition                       |                 |
|                                                                                                                                                              |                     |             | Differential Comments                        |                 |
| Overhead Guard Condition                                                                                                                                     |                     |             | Drive Tires % Remaining                      |                 |
| Overhead Guard Comments                                                                                                                                      |                     |             | Drive Tires Condition                        |                 |
|                                                                                                                                                              |                     |             | Steer Tires % Remaining                      |                 |
| Seat Condition D                                                                                                                                             | amaged              |             | Steer Tires Condition                        | Not-Selected    |
|                                                                                                                                                              | RIPPED IN MAY SPOTS |             | Steer Axle Condition                         |                 |
|                                                                                                                                                              |                     |             | Steer Axle Comments                          |                 |
| General Appearance Condition G                                                                                                                               | Good                |             | Brakes Condition                             |                 |
|                                                                                                                                                              | Rust                |             | Brakes Comments                              |                 |
|                                                                                                                                                              |                     |             |                                              |                 |
| General Comments                                                                                                                                             |                     |             | Battery Present                              | Yes             |
| SEAT RIPPED NO FIRE EXT - NOT SURE IF SPEC'D WITH ONE UPON DELIVERYDRIVE AND STEER TIRES NEED REPLACED - CRACKED AND CHUNKEDPAINT WORN DUE TO EVERY DAY WEAR |                     | STEER TIRES | Charger Present                              | No              |
|                                                                                                                                                              |                     |             | Electrical Condition                         |                 |
|                                                                                                                                                              |                     |             | Electrical Comments                          |                 |
|                                                                                                                                                              |                     |             |                                              |                 |
|                                                                                                                                                              |                     |             |                                              |                 |
|                                                                                                                                                              |                     |             |                                              |                 |
|                                                                                                                                                              |                     |             |                                              |                 |
|                                                                                                                                                              |                     |             |                                              |                 |
|                                                                                                                                                              |                     |             |                                              |                 |
|                                                                                                                                                              |                     |             |                                              |                 |
|                                                                                                                                                              |                     |             |                                              |                 |