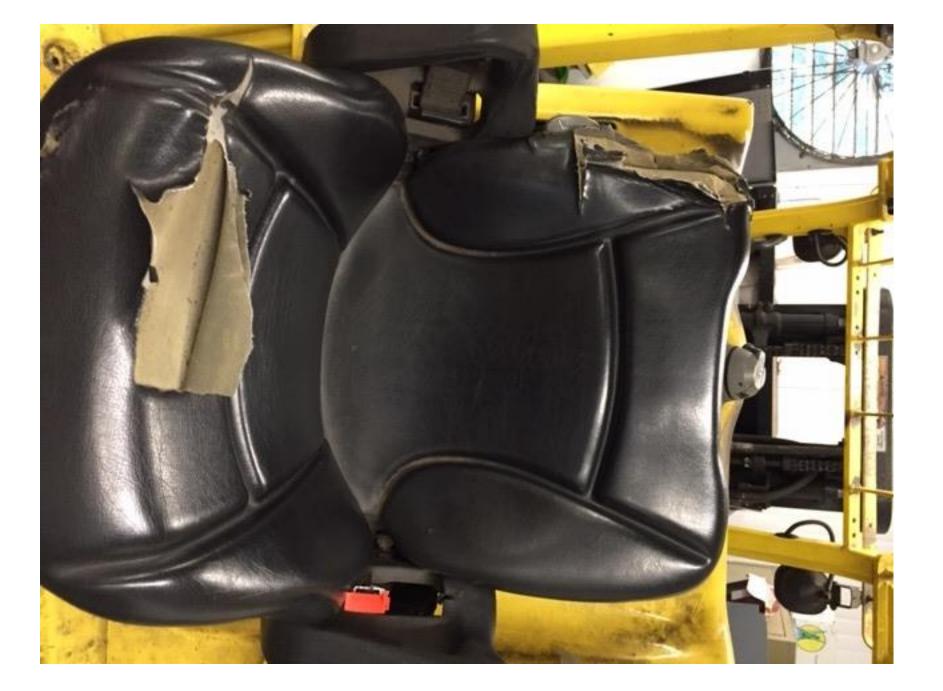

## **CONDITION REPORT - ELECTRIC**

| Mast Mast Height Lowered Mast Height Raised Hydraulic Control Valve Capacity  Mast Condition Mast Comments                                                   | 0XNT 20             | 14          | Hours Voltage Attachment Directional Control | 5136<br>36 Volt |
|--------------------------------------------------------------------------------------------------------------------------------------------------------------|---------------------|-------------|----------------------------------------------|-----------------|
| Mast Height Lowered Mast Height Raised Hydraulic Control Valve Capacity  Mast Condition                                                                      |                     |             | Voltage<br>Attachment                        |                 |
| Mast Height Lowered Mast Height Raised Hydraulic Control Valve Capacity  Mast Condition                                                                      |                     |             | Voltage<br>Attachment                        |                 |
| Mast Height Raised Hydraulic Control Valve Capacity  Mast Condition                                                                                          |                     |             | Attachment                                   | 36 Volt         |
| Hydraulic Control Valve Capacity  Mast Condition                                                                                                             |                     |             |                                              |                 |
| Capacity  Mast Condition                                                                                                                                     |                     |             | Directional Control                          |                 |
| Mast Condition                                                                                                                                               |                     |             |                                              |                 |
|                                                                                                                                                              |                     |             | Tires                                        |                 |
|                                                                                                                                                              |                     |             | Steering Pump Condition                      |                 |
|                                                                                                                                                              |                     |             | Steering Pump Comments                       |                 |
| Lift Cylinder Condition                                                                                                                                      |                     |             | Hydraulic Pump Condition                     |                 |
| Lift Cylinder Comments                                                                                                                                       |                     |             | Hydraulic Pump Comments                      |                 |
| Tilt Cylinder Condition                                                                                                                                      |                     |             | Hydraulic Motor Condition                    |                 |
| Tilt Cylinder Comments                                                                                                                                       |                     |             | Hydraulic Motor Comments                     |                 |
| Carriage Condition                                                                                                                                           |                     |             | Control System Condition                     |                 |
| Carriage Comments                                                                                                                                            |                     |             | Control System Comments                      |                 |
| Load Backrest Condition                                                                                                                                      |                     |             | ,                                            |                 |
| Load Backrest Comments                                                                                                                                       |                     |             | Drive Motor Condition                        |                 |
| Forks Condition                                                                                                                                              |                     |             | Drive Motor Comments                         |                 |
| Forks Comments                                                                                                                                               |                     |             | Differential Condition                       |                 |
|                                                                                                                                                              |                     |             | Differential Comments                        |                 |
| Overhead Guard Condition                                                                                                                                     |                     |             | Drive Tires % Remaining                      |                 |
| Overhead Guard Comments                                                                                                                                      |                     |             | Drive Tires Condition                        |                 |
|                                                                                                                                                              |                     |             | Steer Tires % Remaining                      |                 |
| Seat Condition D                                                                                                                                             | amaged              |             | Steer Tires Condition                        | Not-Selected    |
|                                                                                                                                                              | RIPPED IN MAY SPOTS |             | Steer Axle Condition                         |                 |
|                                                                                                                                                              |                     |             | Steer Axle Comments                          |                 |
| General Appearance Condition G                                                                                                                               | Good                |             | Brakes Condition                             |                 |
|                                                                                                                                                              | Rust                |             | Brakes Comments                              |                 |
|                                                                                                                                                              |                     |             |                                              |                 |
| General Comments                                                                                                                                             |                     |             | Battery Present                              | Yes             |
| SEAT RIPPED NO FIRE EXT - NOT SURE IF SPEC'D WITH ONE UPON DELIVERYDRIVE AND STEER TIRES NEED REPLACED - CRACKED AND CHUNKEDPAINT WORN DUE TO EVERY DAY WEAR |                     | STEER TIRES | Charger Present                              | No              |
|                                                                                                                                                              |                     |             | Electrical Condition                         |                 |
|                                                                                                                                                              |                     |             | Electrical Comments                          |                 |
|                                                                                                                                                              |                     |             |                                              |                 |
|                                                                                                                                                              |                     |             |                                              |                 |
|                                                                                                                                                              |                     |             |                                              |                 |
|                                                                                                                                                              |                     |             |                                              |                 |
|                                                                                                                                                              |                     |             |                                              |                 |
|                                                                                                                                                              |                     |             |                                              |                 |
|                                                                                                                                                              |                     |             |                                              |                 |
|                                                                                                                                                              |                     |             |                                              |                 |