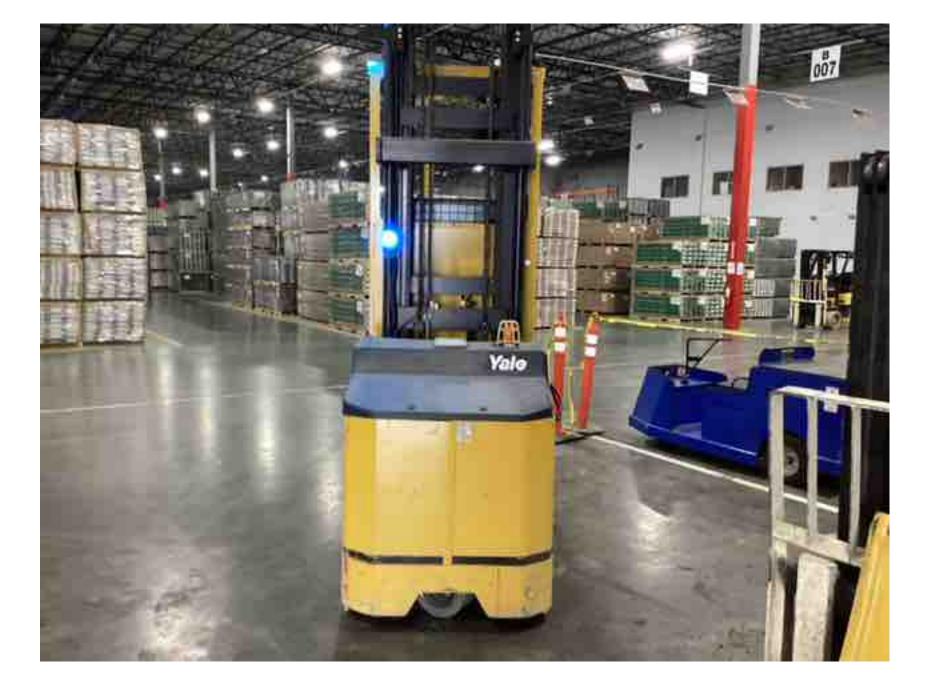

## **CONDITION REPORT - ELECTRIC**

| Manufacturer                            | Model                               | Year                                 | Serial Number             |              |  |
|-----------------------------------------|-------------------------------------|--------------------------------------|---------------------------|--------------|--|
| YALE                                    | OS030BF                             | 2019                                 | E826N05043T               |              |  |
|                                         |                                     |                                      |                           |              |  |
| Mast                                    |                                     |                                      | Hours                     | 4701         |  |
| Mast Height Lowered                     | 10                                  |                                      | Voltage                   | 24 Volt      |  |
| Mast Height Raised                      | 25                                  |                                      | Attachment                |              |  |
| Hydraulic Control Valve                 |                                     |                                      | Directional Control       |              |  |
| Capacity                                | 2000                                |                                      | Tires                     | Non-Marking  |  |
| Mast Condition                          |                                     |                                      | Steering Pump Condition   |              |  |
| Mast Comments                           |                                     |                                      | Steering Pump Comments    |              |  |
| Lift Cylinder Condition                 |                                     |                                      | Hydraulic Pump Condition  |              |  |
| Lift Cylinder Comments                  |                                     |                                      | Hydraulic Pump Comments   |              |  |
| Tilt Cylinder Condition                 |                                     |                                      | Hydraulic Motor Condition |              |  |
|                                         |                                     |                                      |                           |              |  |
| Tilt Cylinder Comments                  |                                     |                                      | Hydraulic Motor Comments  |              |  |
| Carriage Condition                      |                                     |                                      | Control System Condition  |              |  |
| Carriage Comments                       |                                     |                                      | Control System Comments   |              |  |
| Load Backrest Condition                 |                                     |                                      | D. A. Martina O. a. 1985  |              |  |
| Load Backrest Comments                  |                                     |                                      | Drive Motor Condition     |              |  |
| Forks Condition                         |                                     |                                      | Drive Motor Comments      |              |  |
| Forks Comments                          |                                     |                                      | Differential Condition    |              |  |
|                                         |                                     |                                      | Differential Comments     |              |  |
| Overhead Guard Condition                |                                     |                                      | Drive Tires % Remaining   | 80           |  |
| Overhead Guard Comments                 |                                     |                                      | Drive Tires Condition     |              |  |
|                                         |                                     |                                      | Steer Tires % Remaining   |              |  |
| Seat Condition                          |                                     |                                      | Steer Tires Condition     | Not-Selected |  |
| Seat Comments                           |                                     |                                      | Steer Axle Condition      |              |  |
|                                         |                                     |                                      | Steer Axle Comments       |              |  |
| General Appearance Condition            | Good                                |                                      | Brakes Condition          |              |  |
| General Appearance Comments             |                                     |                                      | Brakes Comments           |              |  |
| General Comments                        |                                     |                                      | Battery Present           | Yes          |  |
| dash panel missing drive unit doors mis | ssing hardware platform gate arms a | re damaged drive unit cover hardware | Charger Present           | Yes          |  |
| missing                                 |                                     |                                      | Floatrical Condition      |              |  |
|                                         |                                     |                                      | Electrical Condition      |              |  |
|                                         |                                     |                                      | Electrical Comments       |              |  |
|                                         |                                     |                                      |                           |              |  |
|                                         |                                     |                                      |                           |              |  |
|                                         |                                     |                                      |                           |              |  |
|                                         |                                     |                                      |                           |              |  |
|                                         |                                     |                                      |                           |              |  |
|                                         |                                     |                                      |                           |              |  |
|                                         |                                     |                                      |                           |              |  |
|                                         |                                     |                                      |                           |              |  |