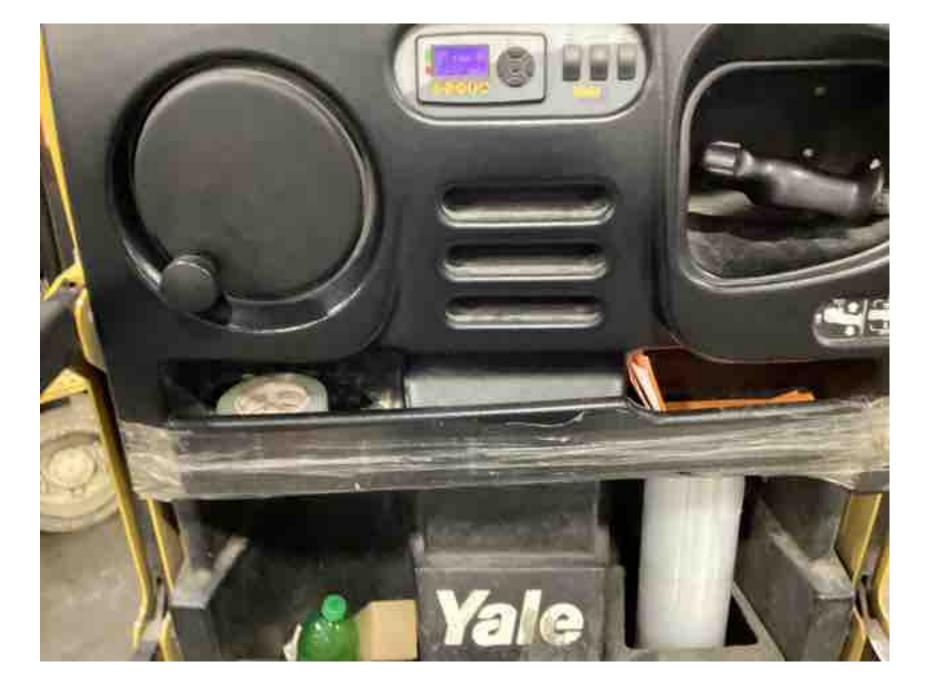

## **CONDITION REPORT - ELECTRIC**

| Manufacturer                            | Model                               | Year                                 | Serial Number             |              |  |
|-----------------------------------------|-------------------------------------|--------------------------------------|---------------------------|--------------|--|
| YALE                                    | OS030BF                             | 2019                                 | E826N05043T               |              |  |
|                                         |                                     |                                      |                           |              |  |
| Mast                                    |                                     |                                      | Hours                     | 4701         |  |
| Mast Height Lowered                     | 10                                  |                                      | Voltage                   | 24 Volt      |  |
| Mast Height Raised                      | 25                                  |                                      | Attachment                |              |  |
| Hydraulic Control Valve                 |                                     |                                      | Directional Control       |              |  |
| Capacity                                | 2000                                |                                      | Tires                     | Non-Marking  |  |
| Mast Condition                          |                                     |                                      | Steering Pump Condition   |              |  |
| Mast Comments                           |                                     |                                      | Steering Pump Comments    |              |  |
| Lift Cylinder Condition                 |                                     |                                      | Hydraulic Pump Condition  |              |  |
| Lift Cylinder Comments                  |                                     |                                      | Hydraulic Pump Comments   |              |  |
| Tilt Cylinder Condition                 |                                     |                                      | Hydraulic Motor Condition |              |  |
|                                         |                                     |                                      |                           |              |  |
| Tilt Cylinder Comments                  |                                     |                                      | Hydraulic Motor Comments  |              |  |
| Carriage Condition                      |                                     |                                      | Control System Condition  |              |  |
| Carriage Comments                       |                                     |                                      | Control System Comments   |              |  |
| Load Backrest Condition                 |                                     |                                      | D. A. Martina O. a. 1985  |              |  |
| Load Backrest Comments                  |                                     |                                      | Drive Motor Condition     |              |  |
| Forks Condition                         |                                     |                                      | Drive Motor Comments      |              |  |
| Forks Comments                          |                                     |                                      | Differential Condition    |              |  |
|                                         |                                     |                                      | Differential Comments     |              |  |
| Overhead Guard Condition                |                                     |                                      | Drive Tires % Remaining   | 80           |  |
| Overhead Guard Comments                 |                                     |                                      | Drive Tires Condition     |              |  |
|                                         |                                     |                                      | Steer Tires % Remaining   |              |  |
| Seat Condition                          |                                     |                                      | Steer Tires Condition     | Not-Selected |  |
| Seat Comments                           |                                     |                                      | Steer Axle Condition      |              |  |
|                                         |                                     |                                      | Steer Axle Comments       |              |  |
| General Appearance Condition            | Good                                |                                      | Brakes Condition          |              |  |
| General Appearance Comments             |                                     |                                      | Brakes Comments           |              |  |
| General Comments                        |                                     |                                      | Battery Present           | Yes          |  |
| dash panel missing drive unit doors mis | ssing hardware platform gate arms a | re damaged drive unit cover hardware | Charger Present           | Yes          |  |
| missing                                 |                                     |                                      | Floatrical Condition      |              |  |
|                                         |                                     |                                      | Electrical Condition      |              |  |
|                                         |                                     |                                      | Electrical Comments       |              |  |
|                                         |                                     |                                      |                           |              |  |
|                                         |                                     |                                      |                           |              |  |
|                                         |                                     |                                      |                           |              |  |
|                                         |                                     |                                      |                           |              |  |
|                                         |                                     |                                      |                           |              |  |
|                                         |                                     |                                      |                           |              |  |
|                                         |                                     |                                      |                           |              |  |
|                                         |                                     |                                      |                           |              |  |