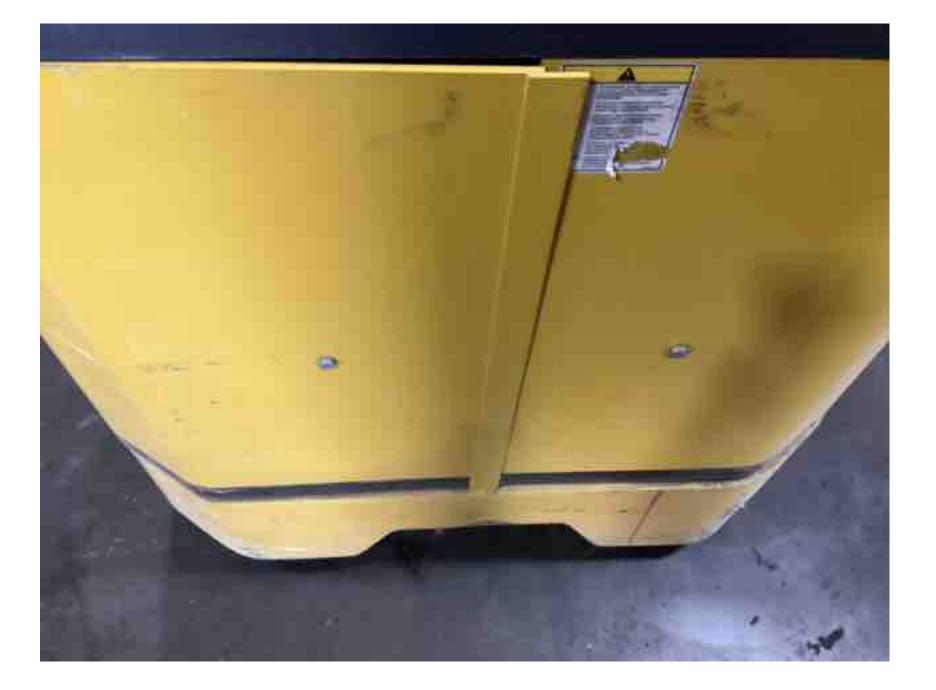

## **CONDITION REPORT - ELECTRIC**

| Manufacturer                            | Model                               | Year                                 | Serial Number             |              |  |
|-----------------------------------------|-------------------------------------|--------------------------------------|---------------------------|--------------|--|
| YALE                                    | OS030BF                             | 2019                                 | E826N05043T               |              |  |
|                                         |                                     |                                      |                           |              |  |
| Mast                                    |                                     |                                      | Hours                     | 4701         |  |
| Mast Height Lowered                     | 10                                  |                                      | Voltage                   | 24 Volt      |  |
| Mast Height Raised                      | 25                                  |                                      | Attachment                |              |  |
| Hydraulic Control Valve                 |                                     |                                      | Directional Control       |              |  |
| Capacity                                | 2000                                |                                      | Tires                     | Non-Marking  |  |
| Mast Condition                          |                                     |                                      | Steering Pump Condition   |              |  |
| Mast Comments                           |                                     |                                      | Steering Pump Comments    |              |  |
| Lift Cylinder Condition                 |                                     |                                      | Hydraulic Pump Condition  |              |  |
| Lift Cylinder Comments                  |                                     |                                      | Hydraulic Pump Comments   |              |  |
| Tilt Cylinder Condition                 |                                     |                                      | Hydraulic Motor Condition |              |  |
|                                         |                                     |                                      |                           |              |  |
| Tilt Cylinder Comments                  |                                     |                                      | Hydraulic Motor Comments  |              |  |
| Carriage Condition                      |                                     |                                      | Control System Condition  |              |  |
| Carriage Comments                       |                                     |                                      | Control System Comments   |              |  |
| Load Backrest Condition                 |                                     |                                      | D. A. Martina O. a. 1985  |              |  |
| Load Backrest Comments                  |                                     |                                      | Drive Motor Condition     |              |  |
| Forks Condition                         |                                     |                                      | Drive Motor Comments      |              |  |
| Forks Comments                          |                                     |                                      | Differential Condition    |              |  |
|                                         |                                     |                                      | Differential Comments     |              |  |
| Overhead Guard Condition                |                                     |                                      | Drive Tires % Remaining   | 80           |  |
| Overhead Guard Comments                 |                                     |                                      | Drive Tires Condition     |              |  |
|                                         |                                     |                                      | Steer Tires % Remaining   |              |  |
| Seat Condition                          |                                     |                                      | Steer Tires Condition     | Not-Selected |  |
| Seat Comments                           |                                     |                                      | Steer Axle Condition      |              |  |
|                                         |                                     |                                      | Steer Axle Comments       |              |  |
| General Appearance Condition            | Good                                |                                      | Brakes Condition          |              |  |
| General Appearance Comments             |                                     |                                      | Brakes Comments           |              |  |
| General Comments                        |                                     |                                      | Battery Present           | Yes          |  |
| dash panel missing drive unit doors mis | ssing hardware platform gate arms a | re damaged drive unit cover hardware | Charger Present           | Yes          |  |
| missing                                 |                                     |                                      | Floatrical Condition      |              |  |
|                                         |                                     |                                      | Electrical Condition      |              |  |
|                                         |                                     |                                      | Electrical Comments       |              |  |
|                                         |                                     |                                      |                           |              |  |
|                                         |                                     |                                      |                           |              |  |
|                                         |                                     |                                      |                           |              |  |
|                                         |                                     |                                      |                           |              |  |
|                                         |                                     |                                      |                           |              |  |
|                                         |                                     |                                      |                           |              |  |
|                                         |                                     |                                      |                           |              |  |
|                                         |                                     |                                      |                           |              |  |