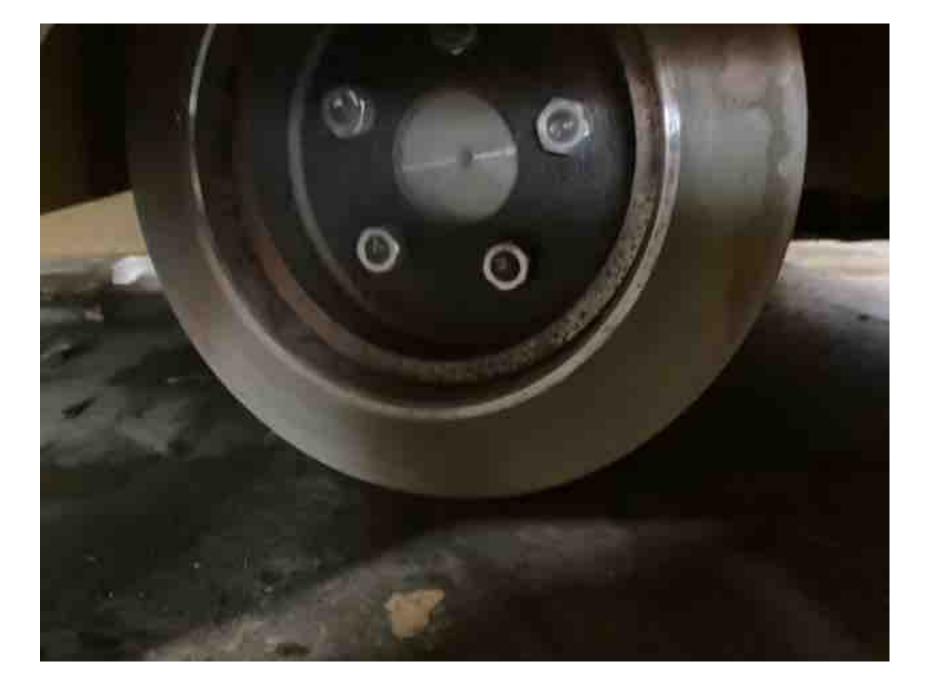

## **CONDITION REPORT - ELECTRIC**

| Manufacturer                            | Model                               | Year                                 | Serial Number             |              |  |
|-----------------------------------------|-------------------------------------|--------------------------------------|---------------------------|--------------|--|
| YALE                                    | OS030BF                             | 2019                                 | E826N05043T               |              |  |
|                                         |                                     |                                      |                           |              |  |
| Mast                                    |                                     |                                      | Hours                     | 4701         |  |
| Mast Height Lowered                     | 10                                  |                                      | Voltage                   | 24 Volt      |  |
| Mast Height Raised                      | 25                                  |                                      | Attachment                |              |  |
| Hydraulic Control Valve                 |                                     |                                      | Directional Control       |              |  |
| Capacity                                | 2000                                |                                      | Tires                     | Non-Marking  |  |
| Mast Condition                          |                                     |                                      | Steering Pump Condition   |              |  |
| Mast Comments                           |                                     |                                      | Steering Pump Comments    |              |  |
| Lift Cylinder Condition                 |                                     |                                      | Hydraulic Pump Condition  |              |  |
| Lift Cylinder Comments                  |                                     |                                      | Hydraulic Pump Comments   |              |  |
| Tilt Cylinder Condition                 |                                     |                                      | Hydraulic Motor Condition |              |  |
|                                         |                                     |                                      |                           |              |  |
| Tilt Cylinder Comments                  |                                     |                                      | Hydraulic Motor Comments  |              |  |
| Carriage Condition                      |                                     |                                      | Control System Condition  |              |  |
| Carriage Comments                       |                                     |                                      | Control System Comments   |              |  |
| Load Backrest Condition                 |                                     |                                      | D. A. Martina O. a. 1985  |              |  |
| Load Backrest Comments                  |                                     |                                      | Drive Motor Condition     |              |  |
| Forks Condition                         |                                     |                                      | Drive Motor Comments      |              |  |
| Forks Comments                          |                                     |                                      | Differential Condition    |              |  |
|                                         |                                     |                                      | Differential Comments     |              |  |
| Overhead Guard Condition                |                                     |                                      | Drive Tires % Remaining   | 80           |  |
| Overhead Guard Comments                 |                                     |                                      | Drive Tires Condition     |              |  |
|                                         |                                     |                                      | Steer Tires % Remaining   |              |  |
| Seat Condition                          |                                     |                                      | Steer Tires Condition     | Not-Selected |  |
| Seat Comments                           |                                     |                                      | Steer Axle Condition      |              |  |
|                                         |                                     |                                      | Steer Axle Comments       |              |  |
| General Appearance Condition            | Good                                |                                      | Brakes Condition          |              |  |
| General Appearance Comments             |                                     |                                      | Brakes Comments           |              |  |
| General Comments                        |                                     |                                      | Battery Present           | Yes          |  |
| dash panel missing drive unit doors mis | ssing hardware platform gate arms a | re damaged drive unit cover hardware | Charger Present           | Yes          |  |
| missing                                 |                                     |                                      | Floatrical Condition      |              |  |
|                                         |                                     |                                      | Electrical Condition      |              |  |
|                                         |                                     |                                      | Electrical Comments       |              |  |
|                                         |                                     |                                      |                           |              |  |
|                                         |                                     |                                      |                           |              |  |
|                                         |                                     |                                      |                           |              |  |
|                                         |                                     |                                      |                           |              |  |
|                                         |                                     |                                      |                           |              |  |
|                                         |                                     |                                      |                           |              |  |
|                                         |                                     |                                      |                           |              |  |
|                                         |                                     |                                      |                           |              |  |