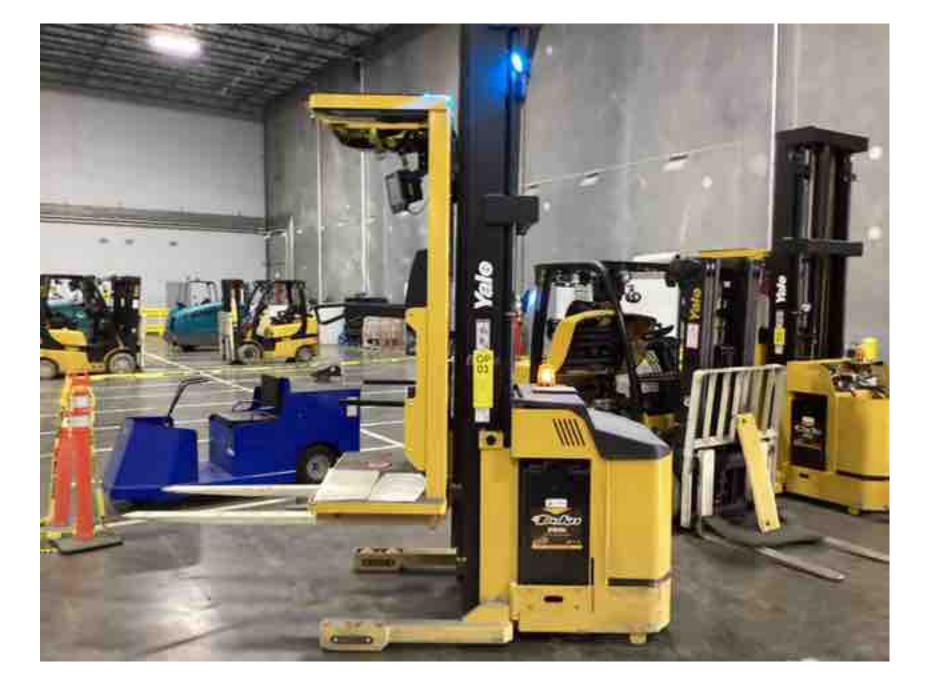

## **CONDITION REPORT - ELECTRIC**

| Manufacturer                            | Model                               | Year                                 | Serial Number             |              |  |
|-----------------------------------------|-------------------------------------|--------------------------------------|---------------------------|--------------|--|
| YALE                                    | OS030BF                             | 2019                                 | E826N05043T               |              |  |
|                                         |                                     |                                      |                           |              |  |
| Mast                                    |                                     |                                      | Hours                     | 4701         |  |
| Mast Height Lowered                     | 10                                  |                                      | Voltage                   | 24 Volt      |  |
| Mast Height Raised                      | 25                                  |                                      | Attachment                |              |  |
| Hydraulic Control Valve                 |                                     |                                      | Directional Control       |              |  |
| Capacity                                | 2000                                |                                      | Tires                     | Non-Marking  |  |
| Mast Condition                          |                                     |                                      | Steering Pump Condition   |              |  |
| Mast Comments                           |                                     |                                      | Steering Pump Comments    |              |  |
| Lift Cylinder Condition                 |                                     |                                      | Hydraulic Pump Condition  |              |  |
| Lift Cylinder Comments                  |                                     |                                      | Hydraulic Pump Comments   |              |  |
| Tilt Cylinder Condition                 |                                     |                                      | Hydraulic Motor Condition |              |  |
|                                         |                                     |                                      |                           |              |  |
| Tilt Cylinder Comments                  |                                     |                                      | Hydraulic Motor Comments  |              |  |
| Carriage Condition                      |                                     |                                      | Control System Condition  |              |  |
| Carriage Comments                       |                                     |                                      | Control System Comments   |              |  |
| Load Backrest Condition                 |                                     |                                      | D. A. Martina O. a. 1985  |              |  |
| Load Backrest Comments                  |                                     |                                      | Drive Motor Condition     |              |  |
| Forks Condition                         |                                     |                                      | Drive Motor Comments      |              |  |
| Forks Comments                          |                                     |                                      | Differential Condition    |              |  |
|                                         |                                     |                                      | Differential Comments     |              |  |
| Overhead Guard Condition                |                                     |                                      | Drive Tires % Remaining   | 80           |  |
| Overhead Guard Comments                 |                                     |                                      | Drive Tires Condition     |              |  |
|                                         |                                     |                                      | Steer Tires % Remaining   |              |  |
| Seat Condition                          |                                     |                                      | Steer Tires Condition     | Not-Selected |  |
| Seat Comments                           |                                     |                                      | Steer Axle Condition      |              |  |
|                                         |                                     |                                      | Steer Axle Comments       |              |  |
| General Appearance Condition            | Good                                |                                      | Brakes Condition          |              |  |
| General Appearance Comments             |                                     |                                      | Brakes Comments           |              |  |
| General Comments                        |                                     |                                      | Battery Present           | Yes          |  |
| dash panel missing drive unit doors mis | ssing hardware platform gate arms a | re damaged drive unit cover hardware | Charger Present           | Yes          |  |
| missing                                 |                                     |                                      | Floatrical Condition      |              |  |
|                                         |                                     |                                      | Electrical Condition      |              |  |
|                                         |                                     |                                      | Electrical Comments       |              |  |
|                                         |                                     |                                      |                           |              |  |
|                                         |                                     |                                      |                           |              |  |
|                                         |                                     |                                      |                           |              |  |
|                                         |                                     |                                      |                           |              |  |
|                                         |                                     |                                      |                           |              |  |
|                                         |                                     |                                      |                           |              |  |
|                                         |                                     |                                      |                           |              |  |
|                                         |                                     |                                      |                           |              |  |