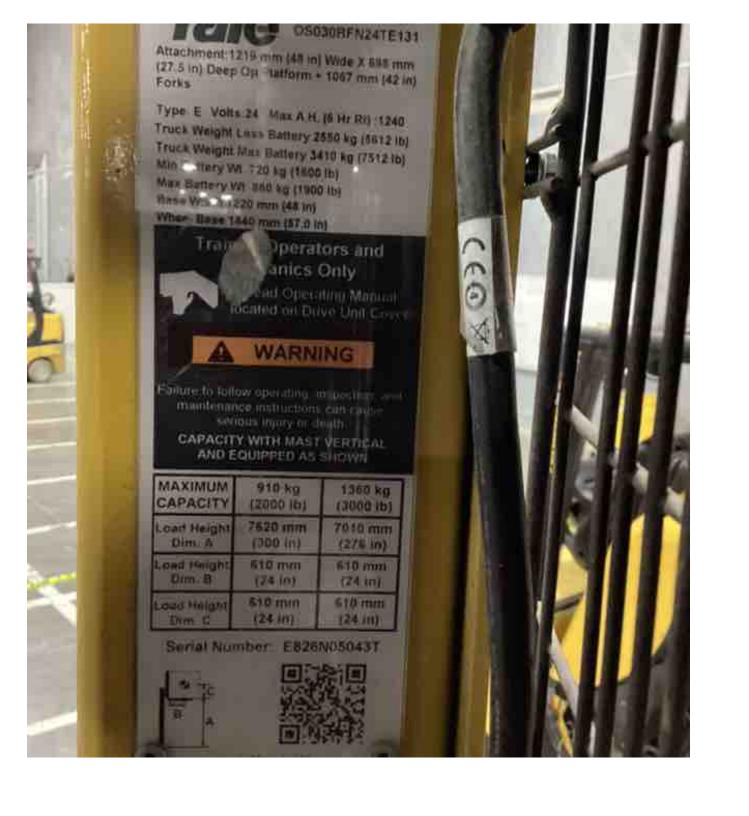

## **CONDITION REPORT - ELECTRIC**

| Manufacturer                            | Model                               | Year                                 | Serial Number             |              |  |
|-----------------------------------------|-------------------------------------|--------------------------------------|---------------------------|--------------|--|
| YALE                                    | OS030BF                             | 2019                                 | E826N05043T               |              |  |
|                                         |                                     |                                      |                           |              |  |
| Mast                                    |                                     |                                      | Hours                     | 4701         |  |
| Mast Height Lowered                     | 10                                  |                                      | Voltage                   | 24 Volt      |  |
| Mast Height Raised                      | 25                                  |                                      | Attachment                |              |  |
| Hydraulic Control Valve                 |                                     |                                      | Directional Control       |              |  |
| Capacity                                | 2000                                |                                      | Tires                     | Non-Marking  |  |
| Mast Condition                          |                                     |                                      | Steering Pump Condition   |              |  |
| Mast Comments                           |                                     |                                      | Steering Pump Comments    |              |  |
| Lift Cylinder Condition                 |                                     |                                      | Hydraulic Pump Condition  |              |  |
| Lift Cylinder Comments                  |                                     |                                      | Hydraulic Pump Comments   |              |  |
| Tilt Cylinder Condition                 |                                     |                                      | Hydraulic Motor Condition |              |  |
|                                         |                                     |                                      |                           |              |  |
| Tilt Cylinder Comments                  |                                     |                                      | Hydraulic Motor Comments  |              |  |
| Carriage Condition                      |                                     |                                      | Control System Condition  |              |  |
| Carriage Comments                       |                                     |                                      | Control System Comments   |              |  |
| Load Backrest Condition                 |                                     |                                      | D. A. Martina O. a. 1985  |              |  |
| Load Backrest Comments                  |                                     |                                      | Drive Motor Condition     |              |  |
| Forks Condition                         |                                     |                                      | Drive Motor Comments      |              |  |
| Forks Comments                          |                                     |                                      | Differential Condition    |              |  |
|                                         |                                     |                                      | Differential Comments     |              |  |
| Overhead Guard Condition                |                                     |                                      | Drive Tires % Remaining   | 80           |  |
| Overhead Guard Comments                 |                                     |                                      | Drive Tires Condition     |              |  |
|                                         |                                     |                                      | Steer Tires % Remaining   |              |  |
| Seat Condition                          |                                     |                                      | Steer Tires Condition     | Not-Selected |  |
| Seat Comments                           |                                     |                                      | Steer Axle Condition      |              |  |
|                                         |                                     |                                      | Steer Axle Comments       |              |  |
| General Appearance Condition            | Good                                |                                      | Brakes Condition          |              |  |
| General Appearance Comments             |                                     |                                      | Brakes Comments           |              |  |
| General Comments                        |                                     |                                      | Battery Present           | Yes          |  |
| dash panel missing drive unit doors mis | ssing hardware platform gate arms a | re damaged drive unit cover hardware | Charger Present           | Yes          |  |
| missing                                 |                                     |                                      | Floatrical Condition      |              |  |
|                                         |                                     |                                      | Electrical Condition      |              |  |
|                                         |                                     |                                      | Electrical Comments       |              |  |
|                                         |                                     |                                      |                           |              |  |
|                                         |                                     |                                      |                           |              |  |
|                                         |                                     |                                      |                           |              |  |
|                                         |                                     |                                      |                           |              |  |
|                                         |                                     |                                      |                           |              |  |
|                                         |                                     |                                      |                           |              |  |
|                                         |                                     |                                      |                           |              |  |
|                                         |                                     |                                      |                           |              |  |