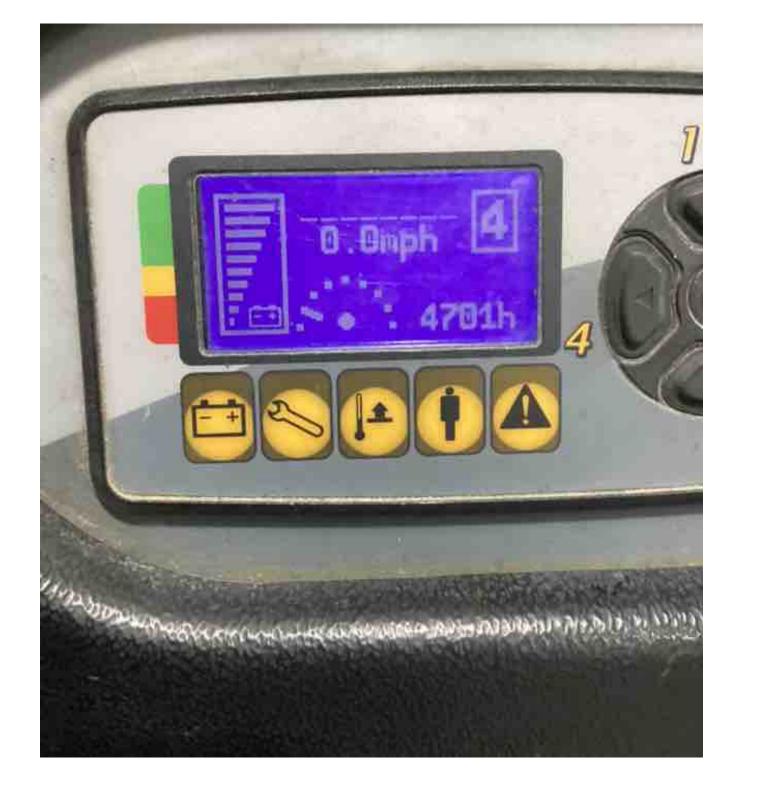

## **CONDITION REPORT - ELECTRIC**

| Manufacturer                            | Model                               | Year                                 | Serial Number             |              |  |
|-----------------------------------------|-------------------------------------|--------------------------------------|---------------------------|--------------|--|
| YALE                                    | OS030BF                             | 2019                                 | E826N05043T               |              |  |
|                                         |                                     |                                      |                           |              |  |
| Mast                                    |                                     |                                      | Hours                     | 4701         |  |
| Mast Height Lowered                     | 10                                  |                                      | Voltage                   | 24 Volt      |  |
| Mast Height Raised                      | 25                                  |                                      | Attachment                |              |  |
| Hydraulic Control Valve                 |                                     |                                      | Directional Control       |              |  |
| Capacity                                | 2000                                |                                      | Tires                     | Non-Marking  |  |
| Mast Condition                          |                                     |                                      | Steering Pump Condition   |              |  |
| Mast Comments                           |                                     |                                      | Steering Pump Comments    |              |  |
| Lift Cylinder Condition                 |                                     |                                      | Hydraulic Pump Condition  |              |  |
| Lift Cylinder Comments                  |                                     |                                      | Hydraulic Pump Comments   |              |  |
| Tilt Cylinder Condition                 |                                     |                                      | Hydraulic Motor Condition |              |  |
|                                         |                                     |                                      |                           |              |  |
| Tilt Cylinder Comments                  |                                     |                                      | Hydraulic Motor Comments  |              |  |
| Carriage Condition                      |                                     |                                      | Control System Condition  |              |  |
| Carriage Comments                       |                                     |                                      | Control System Comments   |              |  |
| Load Backrest Condition                 |                                     |                                      | D. A. Martina O. a. 1985  |              |  |
| Load Backrest Comments                  |                                     |                                      | Drive Motor Condition     |              |  |
| Forks Condition                         |                                     |                                      | Drive Motor Comments      |              |  |
| Forks Comments                          |                                     |                                      | Differential Condition    |              |  |
|                                         |                                     |                                      | Differential Comments     |              |  |
| Overhead Guard Condition                |                                     |                                      | Drive Tires % Remaining   | 80           |  |
| Overhead Guard Comments                 |                                     |                                      | Drive Tires Condition     |              |  |
|                                         |                                     |                                      | Steer Tires % Remaining   |              |  |
| Seat Condition                          |                                     |                                      | Steer Tires Condition     | Not-Selected |  |
| Seat Comments                           |                                     |                                      | Steer Axle Condition      |              |  |
|                                         |                                     |                                      | Steer Axle Comments       |              |  |
| General Appearance Condition            | Good                                |                                      | Brakes Condition          |              |  |
| General Appearance Comments             |                                     |                                      | Brakes Comments           |              |  |
| General Comments                        |                                     |                                      | Battery Present           | Yes          |  |
| dash panel missing drive unit doors mis | ssing hardware platform gate arms a | re damaged drive unit cover hardware | Charger Present           | Yes          |  |
| missing                                 |                                     |                                      | Floatrical Condition      |              |  |
|                                         |                                     |                                      | Electrical Condition      |              |  |
|                                         |                                     |                                      | Electrical Comments       |              |  |
|                                         |                                     |                                      |                           |              |  |
|                                         |                                     |                                      |                           |              |  |
|                                         |                                     |                                      |                           |              |  |
|                                         |                                     |                                      |                           |              |  |
|                                         |                                     |                                      |                           |              |  |
|                                         |                                     |                                      |                           |              |  |
|                                         |                                     |                                      |                           |              |  |
|                                         |                                     |                                      |                           |              |  |