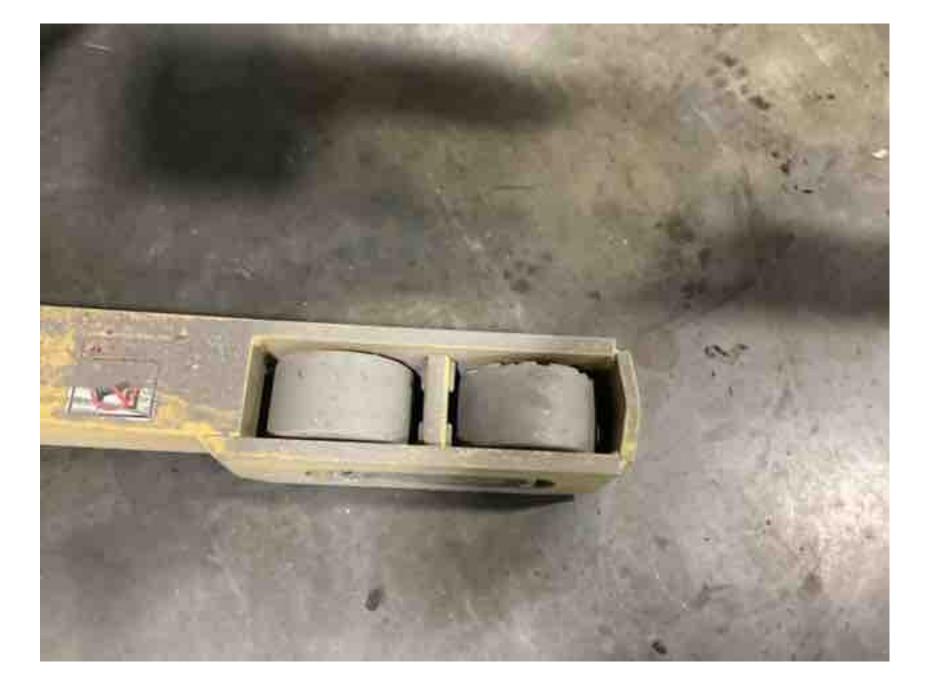

## **CONDITION REPORT - ELECTRIC**

| Manufacturer                            | Model                               | Year                                 | Serial Number             |              |  |
|-----------------------------------------|-------------------------------------|--------------------------------------|---------------------------|--------------|--|
| YALE                                    | OS030BF                             | 2019                                 | E826N05043T               |              |  |
|                                         |                                     |                                      |                           |              |  |
| Mast                                    |                                     |                                      | Hours                     | 4701         |  |
| Mast Height Lowered                     | 10                                  |                                      | Voltage                   | 24 Volt      |  |
| Mast Height Raised                      | 25                                  |                                      | Attachment                |              |  |
| Hydraulic Control Valve                 |                                     |                                      | Directional Control       |              |  |
| Capacity                                | 2000                                |                                      | Tires                     | Non-Marking  |  |
| Mast Condition                          |                                     |                                      | Steering Pump Condition   |              |  |
| Mast Comments                           |                                     |                                      | Steering Pump Comments    |              |  |
| Lift Cylinder Condition                 |                                     |                                      | Hydraulic Pump Condition  |              |  |
| Lift Cylinder Comments                  |                                     |                                      | Hydraulic Pump Comments   |              |  |
| Tilt Cylinder Condition                 |                                     |                                      | Hydraulic Motor Condition |              |  |
|                                         |                                     |                                      |                           |              |  |
| Tilt Cylinder Comments                  |                                     |                                      | Hydraulic Motor Comments  |              |  |
| Carriage Condition                      |                                     |                                      | Control System Condition  |              |  |
| Carriage Comments                       |                                     |                                      | Control System Comments   |              |  |
| Load Backrest Condition                 |                                     |                                      | D. A. Martina O. a. 1985  |              |  |
| Load Backrest Comments                  |                                     |                                      | Drive Motor Condition     |              |  |
| Forks Condition                         |                                     |                                      | Drive Motor Comments      |              |  |
| Forks Comments                          |                                     |                                      | Differential Condition    |              |  |
|                                         |                                     |                                      | Differential Comments     |              |  |
| Overhead Guard Condition                |                                     |                                      | Drive Tires % Remaining   | 80           |  |
| Overhead Guard Comments                 |                                     |                                      | Drive Tires Condition     |              |  |
|                                         |                                     |                                      | Steer Tires % Remaining   |              |  |
| Seat Condition                          |                                     |                                      | Steer Tires Condition     | Not-Selected |  |
| Seat Comments                           |                                     |                                      | Steer Axle Condition      |              |  |
|                                         |                                     |                                      | Steer Axle Comments       |              |  |
| General Appearance Condition            | Good                                |                                      | Brakes Condition          |              |  |
| General Appearance Comments             |                                     |                                      | Brakes Comments           |              |  |
| General Comments                        |                                     |                                      | Battery Present           | Yes          |  |
| dash panel missing drive unit doors mis | ssing hardware platform gate arms a | re damaged drive unit cover hardware | Charger Present           | Yes          |  |
| missing                                 |                                     |                                      | Floatrical Condition      |              |  |
|                                         |                                     |                                      | Electrical Condition      |              |  |
|                                         |                                     |                                      | Electrical Comments       |              |  |
|                                         |                                     |                                      |                           |              |  |
|                                         |                                     |                                      |                           |              |  |
|                                         |                                     |                                      |                           |              |  |
|                                         |                                     |                                      |                           |              |  |
|                                         |                                     |                                      |                           |              |  |
|                                         |                                     |                                      |                           |              |  |
|                                         |                                     |                                      |                           |              |  |
|                                         |                                     |                                      |                           |              |  |