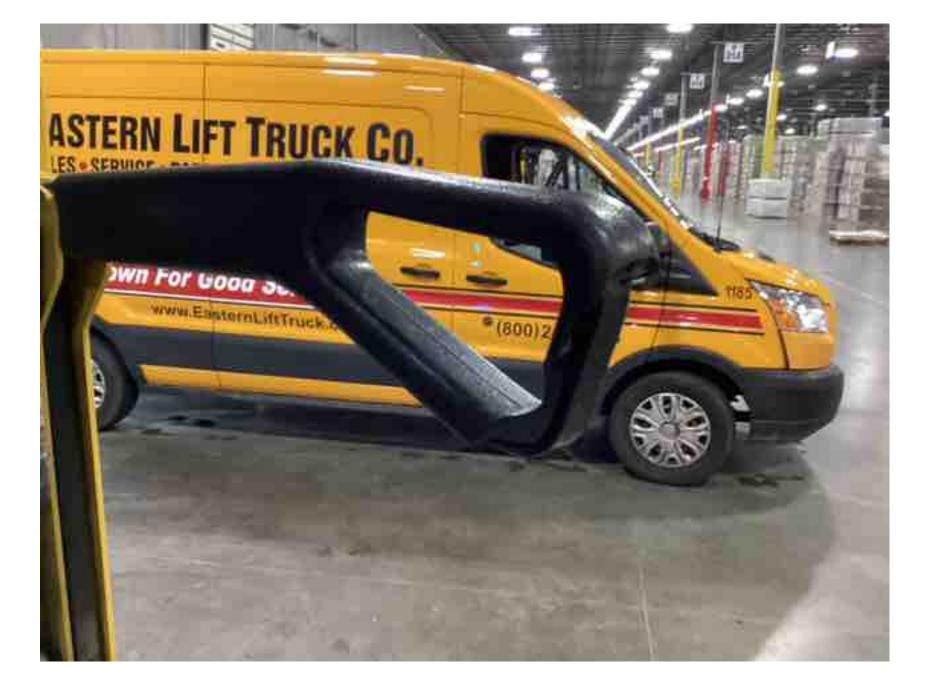

## **CONDITION REPORT - ELECTRIC**

| Manufacturer                            | Model                               | Year                                 | Serial Number             |              |  |
|-----------------------------------------|-------------------------------------|--------------------------------------|---------------------------|--------------|--|
| YALE                                    | OS030BF                             | 2019                                 | E826N05043T               |              |  |
|                                         |                                     |                                      |                           |              |  |
| Mast                                    |                                     |                                      | Hours                     | 4701         |  |
| Mast Height Lowered                     | 10                                  |                                      | Voltage                   | 24 Volt      |  |
| Mast Height Raised                      | 25                                  |                                      | Attachment                |              |  |
| Hydraulic Control Valve                 |                                     |                                      | Directional Control       |              |  |
| Capacity                                | 2000                                |                                      | Tires                     | Non-Marking  |  |
| Mast Condition                          |                                     |                                      | Steering Pump Condition   |              |  |
| Mast Comments                           |                                     |                                      | Steering Pump Comments    |              |  |
| Lift Cylinder Condition                 |                                     |                                      | Hydraulic Pump Condition  |              |  |
| Lift Cylinder Comments                  |                                     |                                      | Hydraulic Pump Comments   |              |  |
| Tilt Cylinder Condition                 |                                     |                                      | Hydraulic Motor Condition |              |  |
|                                         |                                     |                                      |                           |              |  |
| Tilt Cylinder Comments                  |                                     |                                      | Hydraulic Motor Comments  |              |  |
| Carriage Condition                      |                                     |                                      | Control System Condition  |              |  |
| Carriage Comments                       |                                     |                                      | Control System Comments   |              |  |
| Load Backrest Condition                 |                                     |                                      | D. A. Martina O. a. 1985  |              |  |
| Load Backrest Comments                  |                                     |                                      | Drive Motor Condition     |              |  |
| Forks Condition                         |                                     |                                      | Drive Motor Comments      |              |  |
| Forks Comments                          |                                     |                                      | Differential Condition    |              |  |
|                                         |                                     |                                      | Differential Comments     |              |  |
| Overhead Guard Condition                |                                     |                                      | Drive Tires % Remaining   | 80           |  |
| Overhead Guard Comments                 |                                     |                                      | Drive Tires Condition     |              |  |
|                                         |                                     |                                      | Steer Tires % Remaining   |              |  |
| Seat Condition                          |                                     |                                      | Steer Tires Condition     | Not-Selected |  |
| Seat Comments                           |                                     |                                      | Steer Axle Condition      |              |  |
|                                         |                                     |                                      | Steer Axle Comments       |              |  |
| General Appearance Condition            | Good                                |                                      | Brakes Condition          |              |  |
| General Appearance Comments             |                                     |                                      | Brakes Comments           |              |  |
| General Comments                        |                                     |                                      | Battery Present           | Yes          |  |
| dash panel missing drive unit doors mis | ssing hardware platform gate arms a | re damaged drive unit cover hardware | Charger Present           | Yes          |  |
| missing                                 |                                     |                                      | Floatrical Condition      |              |  |
|                                         |                                     |                                      | Electrical Condition      |              |  |
|                                         |                                     |                                      | Electrical Comments       |              |  |
|                                         |                                     |                                      |                           |              |  |
|                                         |                                     |                                      |                           |              |  |
|                                         |                                     |                                      |                           |              |  |
|                                         |                                     |                                      |                           |              |  |
|                                         |                                     |                                      |                           |              |  |
|                                         |                                     |                                      |                           |              |  |
|                                         |                                     |                                      |                           |              |  |
|                                         |                                     |                                      |                           |              |  |