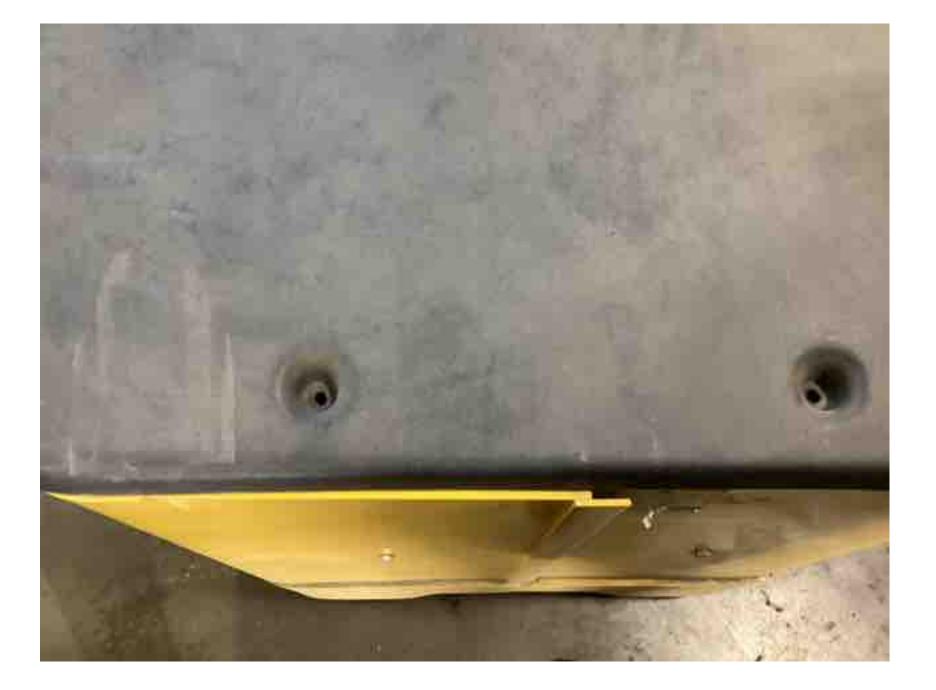

## **CONDITION REPORT - ELECTRIC**

| Manufacturer                            | Model                               | Year                                 | Serial Number             |              |  |
|-----------------------------------------|-------------------------------------|--------------------------------------|---------------------------|--------------|--|
| YALE                                    | OS030BF                             | 2019                                 | E826N05043T               |              |  |
|                                         |                                     |                                      |                           |              |  |
| Mast                                    |                                     |                                      | Hours                     | 4701         |  |
| Mast Height Lowered                     | 10                                  |                                      | Voltage                   | 24 Volt      |  |
| Mast Height Raised                      | 25                                  |                                      | Attachment                |              |  |
| Hydraulic Control Valve                 |                                     |                                      | Directional Control       |              |  |
| Capacity                                | 2000                                |                                      | Tires                     | Non-Marking  |  |
| Mast Condition                          |                                     |                                      | Steering Pump Condition   |              |  |
| Mast Comments                           |                                     |                                      | Steering Pump Comments    |              |  |
| Lift Cylinder Condition                 |                                     |                                      | Hydraulic Pump Condition  |              |  |
| Lift Cylinder Comments                  |                                     |                                      | Hydraulic Pump Comments   |              |  |
| Tilt Cylinder Condition                 |                                     |                                      | Hydraulic Motor Condition |              |  |
|                                         |                                     |                                      |                           |              |  |
| Tilt Cylinder Comments                  |                                     |                                      | Hydraulic Motor Comments  |              |  |
| Carriage Condition                      |                                     |                                      | Control System Condition  |              |  |
| Carriage Comments                       |                                     |                                      | Control System Comments   |              |  |
| Load Backrest Condition                 |                                     |                                      | D. A. Martina O. a. 1985  |              |  |
| Load Backrest Comments                  |                                     |                                      | Drive Motor Condition     |              |  |
| Forks Condition                         |                                     |                                      | Drive Motor Comments      |              |  |
| Forks Comments                          |                                     |                                      | Differential Condition    |              |  |
|                                         |                                     |                                      | Differential Comments     |              |  |
| Overhead Guard Condition                |                                     |                                      | Drive Tires % Remaining   | 80           |  |
| Overhead Guard Comments                 |                                     |                                      | Drive Tires Condition     |              |  |
|                                         |                                     |                                      | Steer Tires % Remaining   |              |  |
| Seat Condition                          |                                     |                                      | Steer Tires Condition     | Not-Selected |  |
| Seat Comments                           |                                     |                                      | Steer Axle Condition      |              |  |
|                                         |                                     |                                      | Steer Axle Comments       |              |  |
| General Appearance Condition            | Good                                |                                      | Brakes Condition          |              |  |
| General Appearance Comments             |                                     |                                      | Brakes Comments           |              |  |
| General Comments                        |                                     |                                      | Battery Present           | Yes          |  |
| dash panel missing drive unit doors mis | ssing hardware platform gate arms a | re damaged drive unit cover hardware | Charger Present           | Yes          |  |
| missing                                 |                                     |                                      | Floatrical Condition      |              |  |
|                                         |                                     |                                      | Electrical Condition      |              |  |
|                                         |                                     |                                      | Electrical Comments       |              |  |
|                                         |                                     |                                      |                           |              |  |
|                                         |                                     |                                      |                           |              |  |
|                                         |                                     |                                      |                           |              |  |
|                                         |                                     |                                      |                           |              |  |
|                                         |                                     |                                      |                           |              |  |
|                                         |                                     |                                      |                           |              |  |
|                                         |                                     |                                      |                           |              |  |
|                                         |                                     |                                      |                           |              |  |