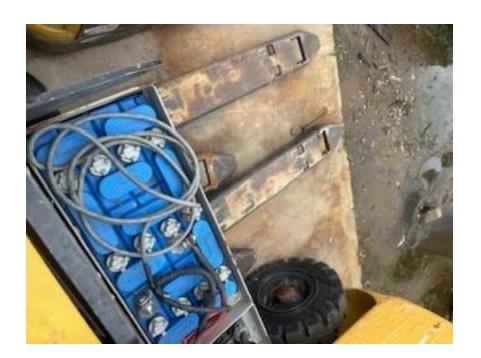

## **CONDITION REPORT - ELECTRIC**

Inspector Company Name

Inspector Name

| Manufacturer                 | Model          | Year | Serial Number             |                |
|------------------------------|----------------|------|---------------------------|----------------|
| YALE MANUFACTURER            | MPB045VG       | 2018 | A245N18465S               |                |
|                              |                |      |                           |                |
| Mast                         |                |      | Hours                     | 410            |
| Mast Height Lowered          |                |      | Voltage                   |                |
| Mast Height Raised           |                |      | Attachment                |                |
| Hydraulic Control Valve      |                |      | Directional Control       |                |
| Capacity                     |                |      | Tires                     |                |
|                              |                |      |                           |                |
| Mast Condition               | Not applicable |      | Steering Pump Condition   | Inspected      |
| Mast Comments                |                |      | Steering Pump Comments    |                |
| Lift Cylinder Condition      | Inspected      |      | Hydraulic Pump Condition  | Inspected      |
| Lift Cylinder Comments       |                |      | Hydraulic Pump Comments   |                |
| Tilt Cylinder Condition      | Not applicable |      | Hydraulic Motor Condition | Inspected      |
| Tilt Cylinder Comments       |                |      | Hydraulic Motor Comments  |                |
| Carriage Condition           | Not applicable |      | Control System Condition  | Inspected      |
| Carriage Comments            |                |      | Control System Comments   |                |
| Load Backrest Condition      | Not applicable |      |                           |                |
| Load Backrest Comments       |                |      | Drive Motor Condition     |                |
| Forks Condition              | Inspected      |      | Drive Motor Comments      |                |
| Forks Comments               |                |      | Differential Condition    | Inspected      |
|                              |                |      | Differential Comments     |                |
| Overhead Guard Condition     | Not applicable |      | Drive Tires % Remaining   |                |
| Overhead Guard Comments      |                |      | Drive Tires Condition     | Inspected      |
|                              |                |      | Steer Tires % Remaining   |                |
| Seat Condition               | Not applicable |      | Steer Tires Condition     | Not-Selected   |
| Seat Comments                |                |      | Steer Axle Condition      | Not applicable |
|                              |                |      | Steer Axle Comments       |                |
| General Appearance Condition | Fair           |      | Brakes Condition          | Inspected      |
| General Appearance Comments  |                |      | Brakes Comments           |                |
|                              |                |      |                           |                |
| General Comments             |                |      | Battery Present           | Yes            |
| Solid Unit low hours         |                |      | Charger Present           |                |
|                              |                |      |                           |                |
|                              |                |      | Electrical Condition      | Inspected      |
|                              |                |      | Electrical Comments       |                |
|                              |                |      |                           |                |
|                              |                |      |                           |                |
|                              |                |      |                           |                |
|                              |                |      |                           |                |
|                              |                |      |                           |                |
|                              |                |      |                           |                |
|                              |                |      |                           |                |
|                              |                |      | ]                         |                |
|                              |                |      |                           |                |