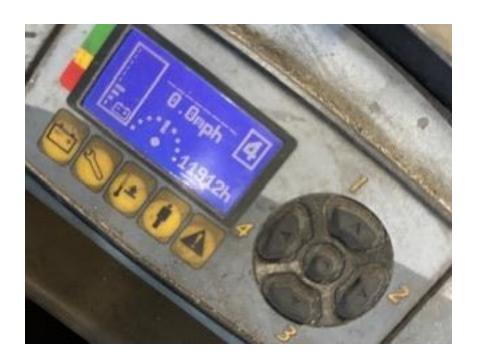

## **CONDITION REPORT - ELECTRIC**

| Manufacturer                 | Model            | Year | Serial Number             |                 |  |
|------------------------------|------------------|------|---------------------------|-----------------|--|
| YALE MANUFACTURER            | MPE080-VG        | 2017 | B287N02771R               |                 |  |
|                              |                  |      |                           |                 |  |
| Mast                         | 6 Lift Pallet    |      | Hours                     | 1191            |  |
| Mast Height Lowered          |                  |      | Voltage                   |                 |  |
| Mast Height Raised           |                  |      | Attachment                |                 |  |
| Hydraulic Control Valve      |                  |      | Directional Control       |                 |  |
| Capacity                     | 8000             |      | Tires                     |                 |  |
| Mast Condition               | Not applicable   |      | Steering Pump Condition   | Inspected       |  |
| Mast Comments                | Not applicable   |      | Steering Pump Comments    | mspecied        |  |
| Lift Cylinder Condition      | Inspected        |      | Hydraulic Pump Condition  | Inspected       |  |
| Lift Cylinder Comments       | Парестец         |      | Hydraulic Pump Comments   | mspecied        |  |
| Tilt Cylinder Condition      | Not applicable   |      | Hydraulic Motor Condition | Inspected       |  |
| Tilt Cylinder Comments       | Not applicable   |      | Hydraulic Motor Comments  | mspecied        |  |
| Carriage Condition           | Not applicable   |      | Control System Condition  | Not applicable  |  |
| Carriage Comments            | Not applicable   |      | Control System Comments   | Not applicable  |  |
| Load Backrest Condition      | Inspected        |      | Control System Comments   |                 |  |
| Load Backrest Comments       | mapeeted         |      | Drive Motor Condition     | Not applicable  |  |
| Forks Condition              | Inspected        |      | Drive Motor Comments      | τνοι αρριισασίο |  |
| Forks Comments               | moposted         |      | Differential Condition    | Inspected       |  |
| Torke comments               |                  |      | Differential Comments     | mopostod        |  |
| Overhead Guard Condition     | Not applicable   |      | Drive Tires % Remaining   |                 |  |
| Overhead Guard Comments      | Not applicable   |      | Drive Tires Condition     | Inspected       |  |
| Overnous Guard Comments      |                  |      | Steer Tires % Remaining   | Пороской        |  |
| Seat Condition               | Not applicable   |      | Steer Tires Condition     | Inspected       |  |
| Seat Comments                | . Tet applicable |      | Steer Axle Condition      | Not applicable  |  |
|                              |                  |      | Steer Axle Comments       |                 |  |
| General Appearance Condition | Inspected        |      | Brakes Condition          | Not applicable  |  |
| General Appearance Comments  |                  |      | Brakes Comments           |                 |  |
| pp                           |                  |      |                           |                 |  |
| General Comments             |                  |      | Battery Present           | Yes             |  |
| Solid Unit                   |                  |      | Charger Present           |                 |  |
|                              |                  |      |                           |                 |  |
|                              |                  |      | Electrical Condition      | Inspected       |  |
|                              |                  |      | Electrical Comments       |                 |  |
|                              |                  |      |                           |                 |  |
|                              |                  |      |                           |                 |  |
|                              |                  |      |                           |                 |  |
|                              |                  |      |                           |                 |  |
|                              |                  |      |                           |                 |  |
|                              |                  |      |                           |                 |  |
|                              |                  |      |                           |                 |  |
|                              |                  |      |                           |                 |  |
|                              |                  |      |                           |                 |  |