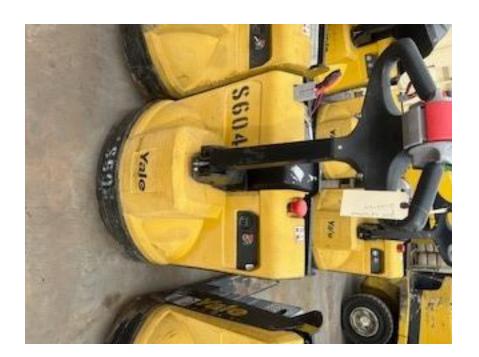

## **CONDITION REPORT - ELECTRIC**

| Manufacturer                 | Model          | Year<br>2018 | Serial Number             |           |  |
|------------------------------|----------------|--------------|---------------------------|-----------|--|
| YALE MANUFACTURER            | MPB045VG       |              | A245N18470S               |           |  |
|                              |                |              |                           |           |  |
| Mast                         |                |              | Hours                     | 619.7     |  |
| Mast Height Lowered          |                |              | Voltage                   |           |  |
| Mast Height Raised           |                |              | Attachment                |           |  |
| Hydraulic Control Valve      |                |              | Directional Control       |           |  |
| Capacity                     |                |              | Tires                     |           |  |
| Mast Condition               | Not applicable |              | Steering Pump Condition   | Inspected |  |
| Mast Comments                |                |              | Steering Pump Comments    | ·         |  |
| Lift Cylinder Condition      | Inspected      |              | Hydraulic Pump Condition  | Inspected |  |
| Lift Cylinder Comments       | ·              |              | Hydraulic Pump Comments   | ·         |  |
| Tilt Cylinder Condition      | Not applicable |              | Hydraulic Motor Condition | Inspected |  |
| Tilt Cylinder Comments       |                |              | Hydraulic Motor Comments  | ·         |  |
| Carriage Condition           | Not applicable |              | Control System Condition  | Inspected |  |
| Carriage Comments            |                |              | Control System Comments   | ·         |  |
| Load Backrest Condition      | Not applicable |              | •                         |           |  |
| Load Backrest Comments       |                |              | Drive Motor Condition     |           |  |
| Forks Condition              | Inspected      |              | Drive Motor Comments      |           |  |
| Forks Comments               | ·              |              | Differential Condition    | Inspected |  |
|                              |                |              | Differential Comments     |           |  |
| Overhead Guard Condition     | Not applicable |              | Drive Tires % Remaining   |           |  |
| Overhead Guard Comments      |                |              | Drive Tires Condition     | Inspected |  |
|                              |                |              | Steer Tires % Remaining   |           |  |
| Seat Condition               | Not applicable |              | Steer Tires Condition     | Inspected |  |
| Seat Comments                |                |              | Steer Axle Condition      | Inspected |  |
|                              |                |              | Steer Axle Comments       |           |  |
| General Appearance Condition | Fair           |              | Brakes Condition          | Inspected |  |
| General Appearance Comments  |                |              | Brakes Comments           |           |  |
| General Comments             |                |              | Battery Present           | Yes       |  |
|                              |                |              | Charger Present           | 165       |  |
| Solid Unit                   |                |              | Onarger i resent          |           |  |
|                              |                |              | Electrical Condition      | Inspected |  |
|                              |                |              | Electrical Comments       | moposted  |  |
|                              |                |              | Licotrical Comments       |           |  |
|                              |                |              |                           |           |  |
|                              |                |              |                           |           |  |
|                              |                |              |                           |           |  |
|                              |                |              |                           |           |  |
|                              |                |              |                           |           |  |
|                              |                |              |                           |           |  |
|                              |                |              |                           |           |  |
|                              |                |              | _                         |           |  |