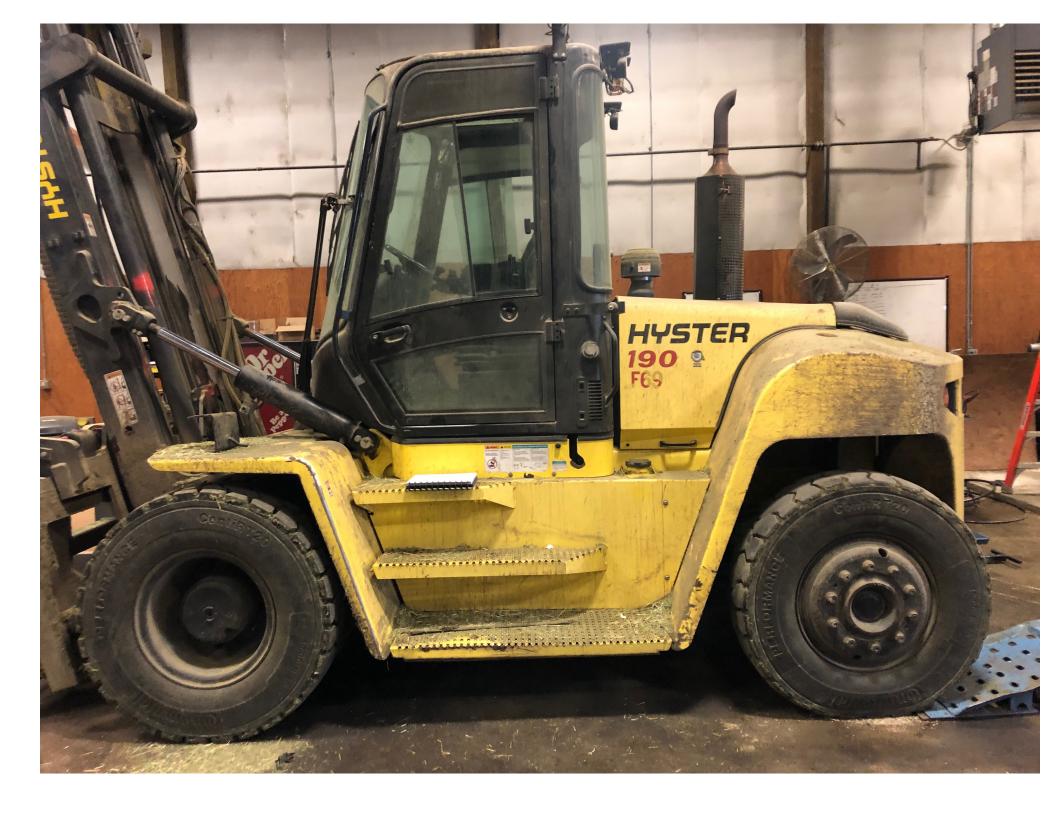

## **CONDITION REPORT - INTERNAL COMBUSTION**

| Manufacturer                 | Model                | Year | Serial Number              | Corrected                   |
|------------------------------|----------------------|------|----------------------------|-----------------------------|
| HYSTER COMPANY               | H190HD2              | 2014 | K007E02162M                | K007E02162M                 |
|                              | 551 (5.1.)           |      |                            | 2004                        |
| Mast                         | 2 Stage FFL (Duplex) |      | Hours                      | 9224                        |
| Mast Height Lowered          |                      |      | Fuel                       | Diesel                      |
| Mast Height Raised           | 212                  |      | Attachment                 |                             |
| Hydraulic Control Valve      | 4-Function           |      | Directional Control        | Monotrol                    |
| Capacity                     |                      |      | Tires                      | Pneumatic                   |
| Mast Condition               |                      |      | Engine                     |                             |
| Mast Comments                |                      |      | Engine Inspected Condition |                             |
| Lift Cylinder Condition      |                      |      | Engine Inspected Comments  |                             |
| Lift Cylinder Comments       |                      |      | Radiator Condition         |                             |
| Tilt Cylinder Condition      |                      |      | Radiator Comments          |                             |
| Tilt Cylinder Comments       |                      |      | Transmission/MDU Condition |                             |
| Carriage Condition           |                      |      | Transmission/MDU Comments  |                             |
| Carriage Comments            |                      |      |                            |                             |
| Load Backrest Condition      | Not applicable       |      | Steering Pump Condition    | Not applicable              |
| Load Backrest Comments       | Not applicable       |      | Steering Pump Comments     | 140t applicable             |
| Forks Condition              | Not applicable       |      | Hydraulic Pump Condition   |                             |
| Forks Comments               | Not applicable       |      | Hydraulic Pump Comments    |                             |
| Torks comments               |                      |      | Hydraulic Motor Condition  | Not applicable              |
| Overhead Guard Condition     |                      |      | Hydraulic Motor Comments   | Not applicable              |
| Overhead Guard Comments      |                      |      | Control System Condition   | Not applicable              |
| Overnead Guard Comments      |                      |      | Control System Comments    | пот аррисаые                |
| Seat Condition               |                      |      | Control System Comments    |                             |
| Seat Condition Seat Comments |                      |      | Differential Condition     |                             |
| Seat Comments                |                      |      | Differential Comments      |                             |
| Conoral Appagrance Condition | Good                 |      |                            |                             |
| General Appearance Condition | Good                 |      | Drive Tires % Remaining    |                             |
| General Appearance Comments  |                      |      | Drive Tires Condition      |                             |
| 0                            |                      |      | Steer Tires % Remaining    |                             |
| General Comments             |                      |      | Steer Tires Condition      |                             |
|                              |                      |      | Steer Axle Condition       |                             |
|                              |                      |      | Steer Axle Comments        |                             |
|                              |                      |      | Brakes Condition           | Excessive stopping distance |
|                              |                      |      | Brakes Comments            |                             |
|                              |                      |      |                            |                             |
|                              |                      |      | Electrical Condition       |                             |
|                              |                      |      | Electrical Comments        |                             |
|                              |                      |      |                            |                             |
|                              |                      |      |                            |                             |
|                              |                      |      |                            |                             |
|                              |                      |      |                            |                             |
|                              |                      |      |                            |                             |
|                              |                      |      |                            |                             |