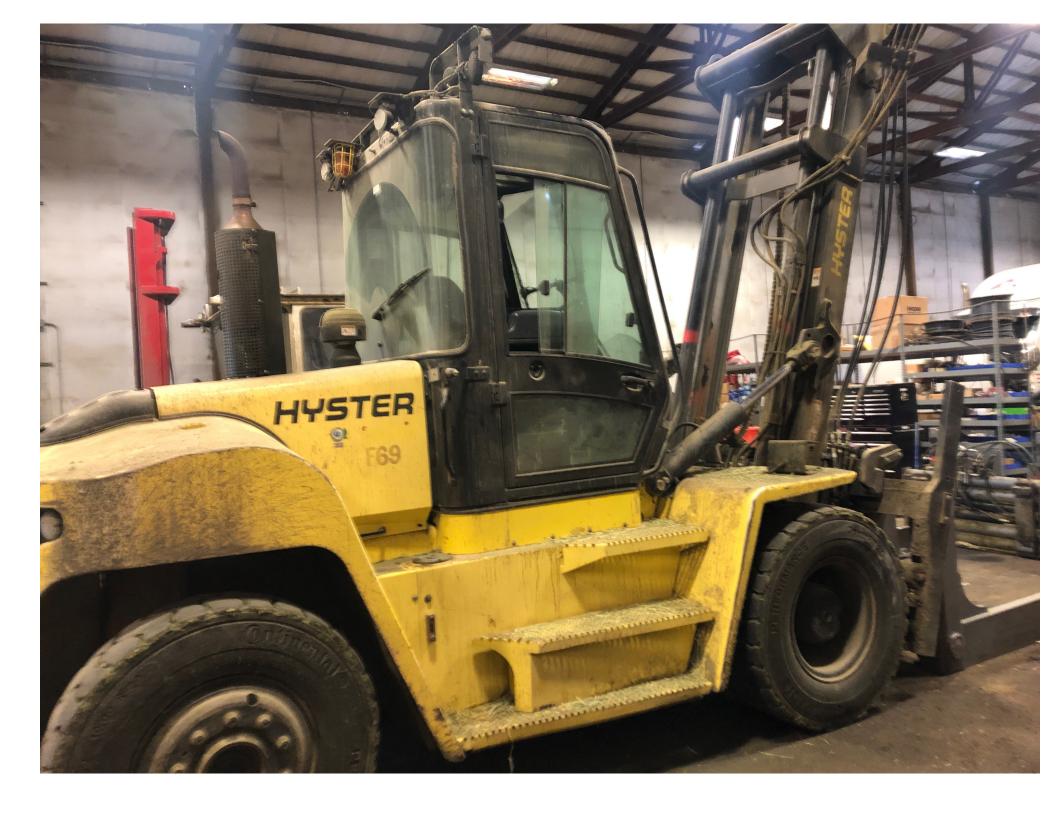

## **CONDITION REPORT - INTERNAL COMBUSTION**

| Manufacturer                 | Model                | Year | Serial Number              | Corrected                   |
|------------------------------|----------------------|------|----------------------------|-----------------------------|
| HYSTER COMPANY               | H190HD2              | 2014 | K007E02162M                | K007E02162M                 |
|                              | 551 (5.1.)           |      |                            | 2004                        |
| Mast                         | 2 Stage FFL (Duplex) |      | Hours                      | 9224                        |
| Mast Height Lowered          |                      |      | Fuel                       | Diesel                      |
| Mast Height Raised           | 212                  |      | Attachment                 |                             |
| Hydraulic Control Valve      | 4-Function           |      | Directional Control        | Monotrol                    |
| Capacity                     |                      |      | Tires                      | Pneumatic                   |
| Mast Condition               |                      |      | Engine                     |                             |
| Mast Comments                |                      |      | Engine Inspected Condition |                             |
| Lift Cylinder Condition      |                      |      | Engine Inspected Comments  |                             |
| Lift Cylinder Comments       |                      |      | Radiator Condition         |                             |
| Tilt Cylinder Condition      |                      |      | Radiator Comments          |                             |
| Tilt Cylinder Comments       |                      |      | Transmission/MDU Condition |                             |
| Carriage Condition           |                      |      | Transmission/MDU Comments  |                             |
| Carriage Comments            |                      |      |                            |                             |
| Load Backrest Condition      | Not applicable       |      | Steering Pump Condition    | Not applicable              |
| Load Backrest Comments       | Not applicable       |      | Steering Pump Comments     | 140t applicable             |
| Forks Condition              | Not applicable       |      | Hydraulic Pump Condition   |                             |
| Forks Comments               | Not applicable       |      | Hydraulic Pump Comments    |                             |
| Torks comments               |                      |      | Hydraulic Motor Condition  | Not applicable              |
| Overhead Guard Condition     |                      |      | Hydraulic Motor Comments   | Not applicable              |
| Overhead Guard Comments      |                      |      | Control System Condition   | Not applicable              |
| Overnead Guard Comments      |                      |      | Control System Comments    | пот аррисаые                |
| Seat Condition               |                      |      | Control System Comments    |                             |
| Seat Condition Seat Comments |                      |      | Differential Condition     |                             |
| Seat Comments                |                      |      | Differential Comments      |                             |
| Conoral Appagrance Condition | Good                 |      |                            |                             |
| General Appearance Condition | Good                 |      | Drive Tires % Remaining    |                             |
| General Appearance Comments  |                      |      | Drive Tires Condition      |                             |
| 0                            |                      |      | Steer Tires % Remaining    |                             |
| General Comments             |                      |      | Steer Tires Condition      |                             |
|                              |                      |      | Steer Axle Condition       |                             |
|                              |                      |      | Steer Axle Comments        |                             |
|                              |                      |      | Brakes Condition           | Excessive stopping distance |
|                              |                      |      | Brakes Comments            |                             |
|                              |                      |      |                            |                             |
|                              |                      |      | Electrical Condition       |                             |
|                              |                      |      | Electrical Comments        |                             |
|                              |                      |      |                            |                             |
|                              |                      |      |                            |                             |
|                              |                      |      |                            |                             |
|                              |                      |      |                            |                             |
|                              |                      |      |                            |                             |
|                              |                      |      |                            |                             |