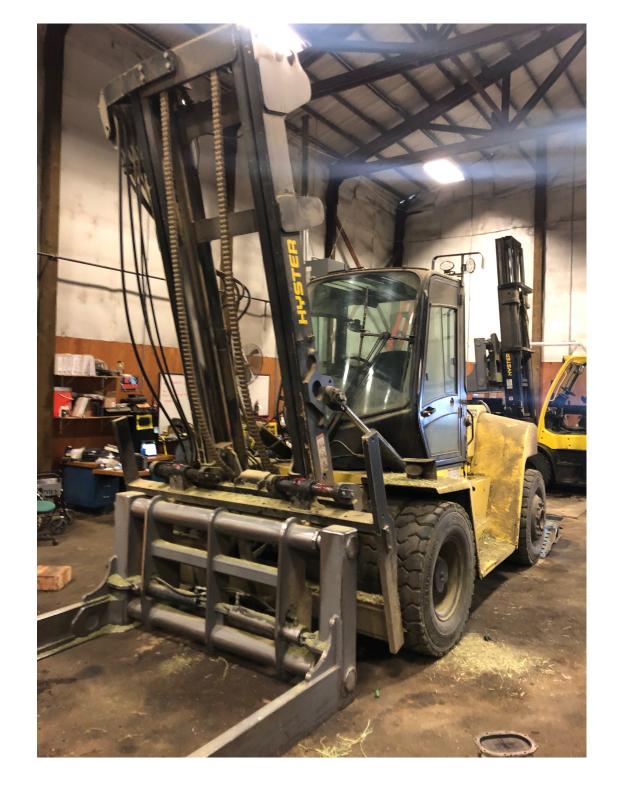

## **CONDITION REPORT - INTERNAL COMBUSTION**

| Manufacturer                 | Model                | Year | Serial Number              | Corrected                   |
|------------------------------|----------------------|------|----------------------------|-----------------------------|
| HYSTER COMPANY               | H190HD2              | 2014 | K007E02162M                | K007E02162M                 |
|                              | 551 (5.1.)           |      |                            | 2004                        |
| Mast                         | 2 Stage FFL (Duplex) |      | Hours                      | 9224                        |
| Mast Height Lowered          |                      |      | Fuel                       | Diesel                      |
| Mast Height Raised           | 212                  |      | Attachment                 |                             |
| Hydraulic Control Valve      | 4-Function           |      | Directional Control        | Monotrol                    |
| Capacity                     |                      |      | Tires                      | Pneumatic                   |
| Mast Condition               |                      |      | Engine                     |                             |
| Mast Comments                |                      |      | Engine Inspected Condition |                             |
| Lift Cylinder Condition      |                      |      | Engine Inspected Comments  |                             |
| Lift Cylinder Comments       |                      |      | Radiator Condition         |                             |
| Tilt Cylinder Condition      |                      |      | Radiator Comments          |                             |
| Tilt Cylinder Comments       |                      |      | Transmission/MDU Condition |                             |
| Carriage Condition           |                      |      | Transmission/MDU Comments  |                             |
| Carriage Comments            |                      |      |                            |                             |
| Load Backrest Condition      | Not applicable       |      | Steering Pump Condition    | Not applicable              |
| Load Backrest Comments       | Not applicable       |      | Steering Pump Comments     | 140t applicable             |
| Forks Condition              | Not applicable       |      | Hydraulic Pump Condition   |                             |
| Forks Comments               | Not applicable       |      | Hydraulic Pump Comments    |                             |
| Torks comments               |                      |      | Hydraulic Motor Condition  | Not applicable              |
| Overhead Guard Condition     |                      |      | Hydraulic Motor Comments   | Not applicable              |
| Overhead Guard Comments      |                      |      | Control System Condition   | Not applicable              |
| Overnead Guard Comments      |                      |      | Control System Comments    | пот аррисаые                |
| Seat Condition               |                      |      | Control System Comments    |                             |
| Seat Condition Seat Comments |                      |      | Differential Condition     |                             |
| Seat Comments                |                      |      | Differential Comments      |                             |
| Conoral Appagrance Condition | Good                 |      |                            |                             |
| General Appearance Condition | Good                 |      | Drive Tires % Remaining    |                             |
| General Appearance Comments  |                      |      | Drive Tires Condition      |                             |
| 0                            |                      |      | Steer Tires % Remaining    |                             |
| General Comments             |                      |      | Steer Tires Condition      |                             |
|                              |                      |      | Steer Axle Condition       |                             |
|                              |                      |      | Steer Axle Comments        |                             |
|                              |                      |      | Brakes Condition           | Excessive stopping distance |
|                              |                      |      | Brakes Comments            |                             |
|                              |                      |      |                            |                             |
|                              |                      |      | Electrical Condition       |                             |
|                              |                      |      | Electrical Comments        |                             |
|                              |                      |      |                            |                             |
|                              |                      |      |                            |                             |
|                              |                      |      |                            |                             |
|                              |                      |      |                            |                             |
|                              |                      |      |                            |                             |
|                              |                      |      |                            |                             |