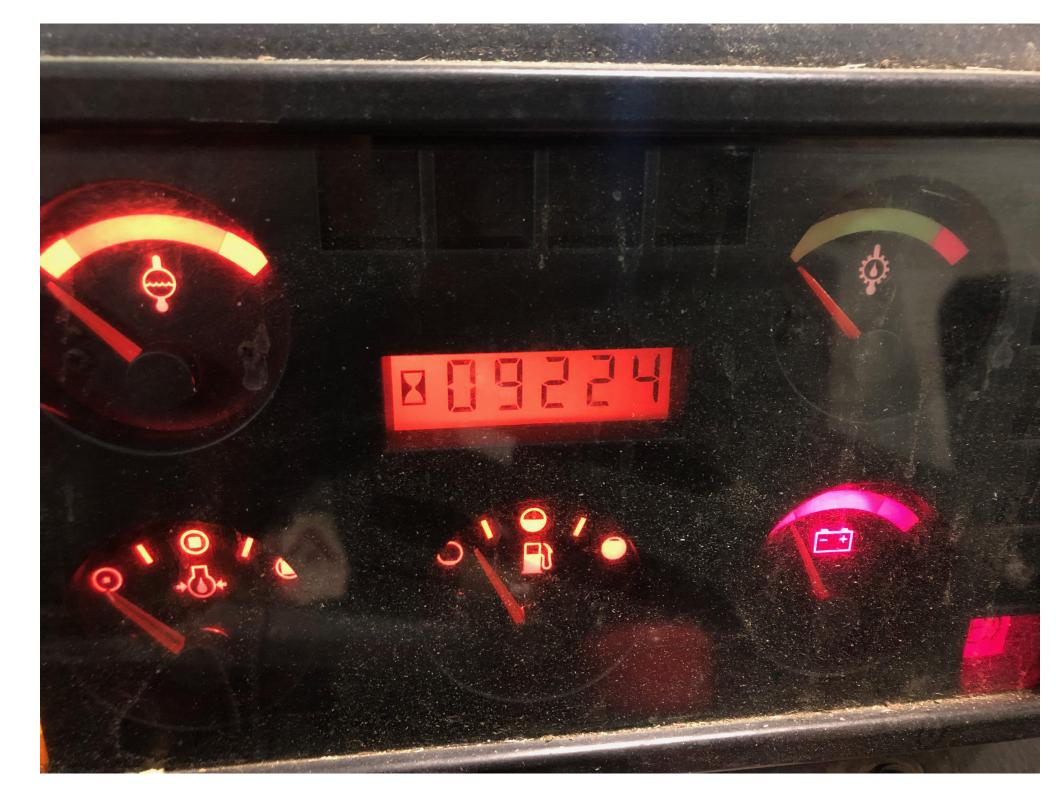

## **CONDITION REPORT - INTERNAL COMBUSTION**

| Manufacturer                 | Model                | Year | Serial Number              | Corrected                   |
|------------------------------|----------------------|------|----------------------------|-----------------------------|
| HYSTER COMPANY               | H190HD2              | 2014 | K007E02162M                | K007E02162M                 |
|                              | 551 (5.1.)           |      |                            | 2004                        |
| Mast                         | 2 Stage FFL (Duplex) |      | Hours                      | 9224                        |
| Mast Height Lowered          |                      |      | Fuel                       | Diesel                      |
| Mast Height Raised           | 212                  |      | Attachment                 |                             |
| Hydraulic Control Valve      | 4-Function           |      | Directional Control        | Monotrol                    |
| Capacity                     |                      |      | Tires                      | Pneumatic                   |
| Mast Condition               |                      |      | Engine                     |                             |
| Mast Comments                |                      |      | Engine Inspected Condition |                             |
| Lift Cylinder Condition      |                      |      | Engine Inspected Comments  |                             |
| Lift Cylinder Comments       |                      |      | Radiator Condition         |                             |
| Tilt Cylinder Condition      |                      |      | Radiator Comments          |                             |
| Tilt Cylinder Comments       |                      |      | Transmission/MDU Condition |                             |
| Carriage Condition           |                      |      | Transmission/MDU Comments  |                             |
| Carriage Comments            |                      |      |                            |                             |
| Load Backrest Condition      | Not applicable       |      | Steering Pump Condition    | Not applicable              |
| Load Backrest Comments       | Not applicable       |      | Steering Pump Comments     | 140t applicable             |
| Forks Condition              | Not applicable       |      | Hydraulic Pump Condition   |                             |
| Forks Comments               | Not applicable       |      | Hydraulic Pump Comments    |                             |
| Torks comments               |                      |      | Hydraulic Motor Condition  | Not applicable              |
| Overhead Guard Condition     |                      |      | Hydraulic Motor Comments   | Not applicable              |
| Overhead Guard Comments      |                      |      | Control System Condition   | Not applicable              |
| Overnead Guard Comments      |                      |      | Control System Comments    | пот аррисаые                |
| Seat Condition               |                      |      | Control System Comments    |                             |
| Seat Condition Seat Comments |                      |      | Differential Condition     |                             |
| Seat Comments                |                      |      | Differential Comments      |                             |
| Conoral Appagrance Condition | Good                 |      |                            |                             |
| General Appearance Condition | Good                 |      | Drive Tires % Remaining    |                             |
| General Appearance Comments  |                      |      | Drive Tires Condition      |                             |
| 0                            |                      |      | Steer Tires % Remaining    |                             |
| General Comments             |                      |      | Steer Tires Condition      |                             |
|                              |                      |      | Steer Axle Condition       |                             |
|                              |                      |      | Steer Axle Comments        |                             |
|                              |                      |      | Brakes Condition           | Excessive stopping distance |
|                              |                      |      | Brakes Comments            |                             |
|                              |                      |      |                            |                             |
|                              |                      |      | Electrical Condition       |                             |
|                              |                      |      | Electrical Comments        |                             |
|                              |                      |      |                            |                             |
|                              |                      |      |                            |                             |
|                              |                      |      |                            |                             |
|                              |                      |      |                            |                             |
|                              |                      |      |                            |                             |
|                              |                      |      |                            |                             |