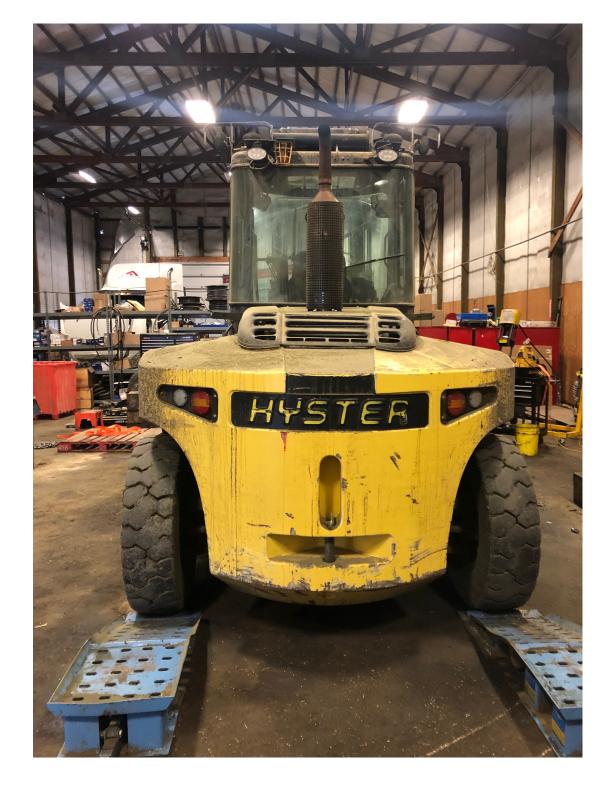

## **CONDITION REPORT - INTERNAL COMBUSTION**

| Manufacturer                 | Model                | Year | Serial Number              | Corrected                   |
|------------------------------|----------------------|------|----------------------------|-----------------------------|
| HYSTER COMPANY               | H190HD2              | 2014 | K007E02162M                | K007E02162M                 |
|                              | 551 (5.1.)           |      |                            | 2004                        |
| Mast                         | 2 Stage FFL (Duplex) |      | Hours                      | 9224                        |
| Mast Height Lowered          |                      |      | Fuel                       | Diesel                      |
| Mast Height Raised           | 212                  |      | Attachment                 |                             |
| Hydraulic Control Valve      | 4-Function           |      | Directional Control        | Monotrol                    |
| Capacity                     |                      |      | Tires                      | Pneumatic                   |
| Mast Condition               |                      |      | Engine                     |                             |
| Mast Comments                |                      |      | Engine Inspected Condition |                             |
| Lift Cylinder Condition      |                      |      | Engine Inspected Comments  |                             |
| Lift Cylinder Comments       |                      |      | Radiator Condition         |                             |
| Tilt Cylinder Condition      |                      |      | Radiator Comments          |                             |
| Tilt Cylinder Comments       |                      |      | Transmission/MDU Condition |                             |
| Carriage Condition           |                      |      | Transmission/MDU Comments  |                             |
| Carriage Comments            |                      |      |                            |                             |
| Load Backrest Condition      | Not applicable       |      | Steering Pump Condition    | Not applicable              |
| Load Backrest Comments       | Not applicable       |      | Steering Pump Comments     | 140t applicable             |
| Forks Condition              | Not applicable       |      | Hydraulic Pump Condition   |                             |
| Forks Comments               | Not applicable       |      | Hydraulic Pump Comments    |                             |
| Torks comments               |                      |      | Hydraulic Motor Condition  | Not applicable              |
| Overhead Guard Condition     |                      |      | Hydraulic Motor Comments   | Not applicable              |
| Overhead Guard Comments      |                      |      | Control System Condition   | Not applicable              |
| Overnead Guard Comments      |                      |      | Control System Comments    | пот аррисаые                |
| Seat Condition               |                      |      | Control System Comments    |                             |
| Seat Condition Seat Comments |                      |      | Differential Condition     |                             |
| Seat Comments                |                      |      | Differential Comments      |                             |
| Conoral Appagrance Condition | Good                 |      |                            |                             |
| General Appearance Condition | Good                 |      | Drive Tires % Remaining    |                             |
| General Appearance Comments  |                      |      | Drive Tires Condition      |                             |
| 0                            |                      |      | Steer Tires % Remaining    |                             |
| General Comments             |                      |      | Steer Tires Condition      |                             |
|                              |                      |      | Steer Axle Condition       |                             |
|                              |                      |      | Steer Axle Comments        |                             |
|                              |                      |      | Brakes Condition           | Excessive stopping distance |
|                              |                      |      | Brakes Comments            |                             |
|                              |                      |      |                            |                             |
|                              |                      |      | Electrical Condition       |                             |
|                              |                      |      | Electrical Comments        |                             |
|                              |                      |      |                            |                             |
|                              |                      |      |                            |                             |
|                              |                      |      |                            |                             |
|                              |                      |      |                            |                             |
|                              |                      |      |                            |                             |
|                              |                      |      |                            |                             |