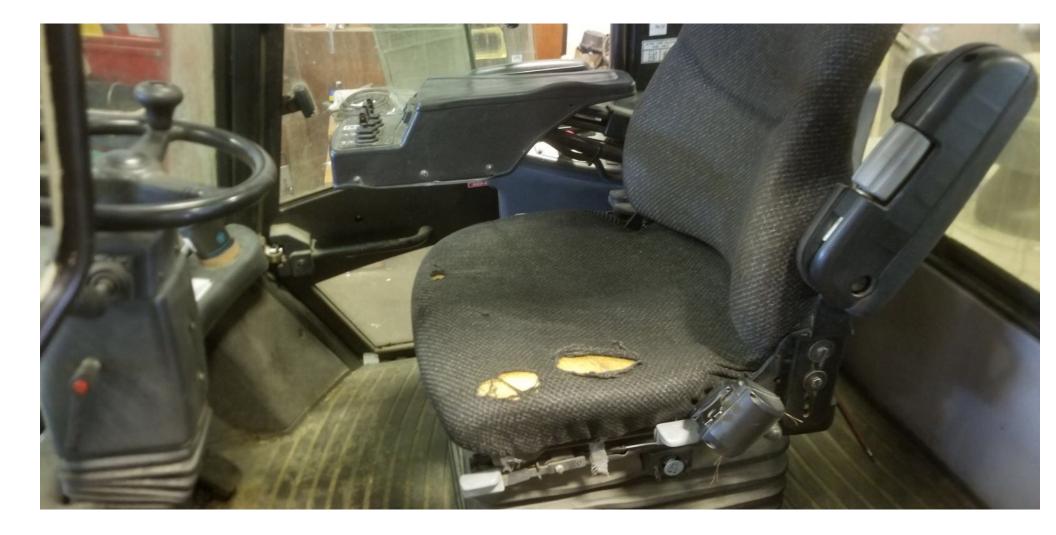

## **CONDITION REPORT - INTERNAL COMBUSTION**

| Manufacturer                 | Model                | Year | Serial Number              | Corrected                   |
|------------------------------|----------------------|------|----------------------------|-----------------------------|
| HYSTER COMPANY               | H190HD2              | 2014 | K007E02162M                | K007E02162M                 |
|                              | 551 (5.1.)           |      |                            | 2004                        |
| Mast                         | 2 Stage FFL (Duplex) |      | Hours                      | 9224                        |
| Mast Height Lowered          |                      |      | Fuel                       | Diesel                      |
| Mast Height Raised           | 212                  |      | Attachment                 |                             |
| Hydraulic Control Valve      | 4-Function           |      | Directional Control        | Monotrol                    |
| Capacity                     |                      |      | Tires                      | Pneumatic                   |
| Mast Condition               |                      |      | Engine                     |                             |
| Mast Comments                |                      |      | Engine Inspected Condition |                             |
| Lift Cylinder Condition      |                      |      | Engine Inspected Comments  |                             |
| Lift Cylinder Comments       |                      |      | Radiator Condition         |                             |
| Tilt Cylinder Condition      |                      |      | Radiator Comments          |                             |
| Tilt Cylinder Comments       |                      |      | Transmission/MDU Condition |                             |
| Carriage Condition           |                      |      | Transmission/MDU Comments  |                             |
| Carriage Comments            |                      |      |                            |                             |
| Load Backrest Condition      | Not applicable       |      | Steering Pump Condition    | Not applicable              |
| Load Backrest Comments       | Not applicable       |      | Steering Pump Comments     | 140t applicable             |
| Forks Condition              | Not applicable       |      | Hydraulic Pump Condition   |                             |
| Forks Comments               | Not applicable       |      | Hydraulic Pump Comments    |                             |
| Torks comments               |                      |      | Hydraulic Motor Condition  | Not applicable              |
| Overhead Guard Condition     |                      |      | Hydraulic Motor Comments   | Not applicable              |
| Overhead Guard Comments      |                      |      | Control System Condition   | Not applicable              |
| Overnead Guard Comments      |                      |      | Control System Comments    | пот аррисаые                |
| Seat Condition               |                      |      | Control System Comments    |                             |
| Seat Condition Seat Comments |                      |      | Differential Condition     |                             |
| Seat Comments                |                      |      | Differential Comments      |                             |
| Conoral Appagrance Condition | Good                 |      |                            |                             |
| General Appearance Condition | Good                 |      | Drive Tires % Remaining    |                             |
| General Appearance Comments  |                      |      | Drive Tires Condition      |                             |
| 0                            |                      |      | Steer Tires % Remaining    |                             |
| General Comments             |                      |      | Steer Tires Condition      |                             |
|                              |                      |      | Steer Axle Condition       |                             |
|                              |                      |      | Steer Axle Comments        |                             |
|                              |                      |      | Brakes Condition           | Excessive stopping distance |
|                              |                      |      | Brakes Comments            |                             |
|                              |                      |      |                            |                             |
|                              |                      |      | Electrical Condition       |                             |
|                              |                      |      | Electrical Comments        |                             |
|                              |                      |      |                            |                             |
|                              |                      |      |                            |                             |
|                              |                      |      |                            |                             |
|                              |                      |      |                            |                             |
|                              |                      |      |                            |                             |
|                              |                      |      |                            |                             |