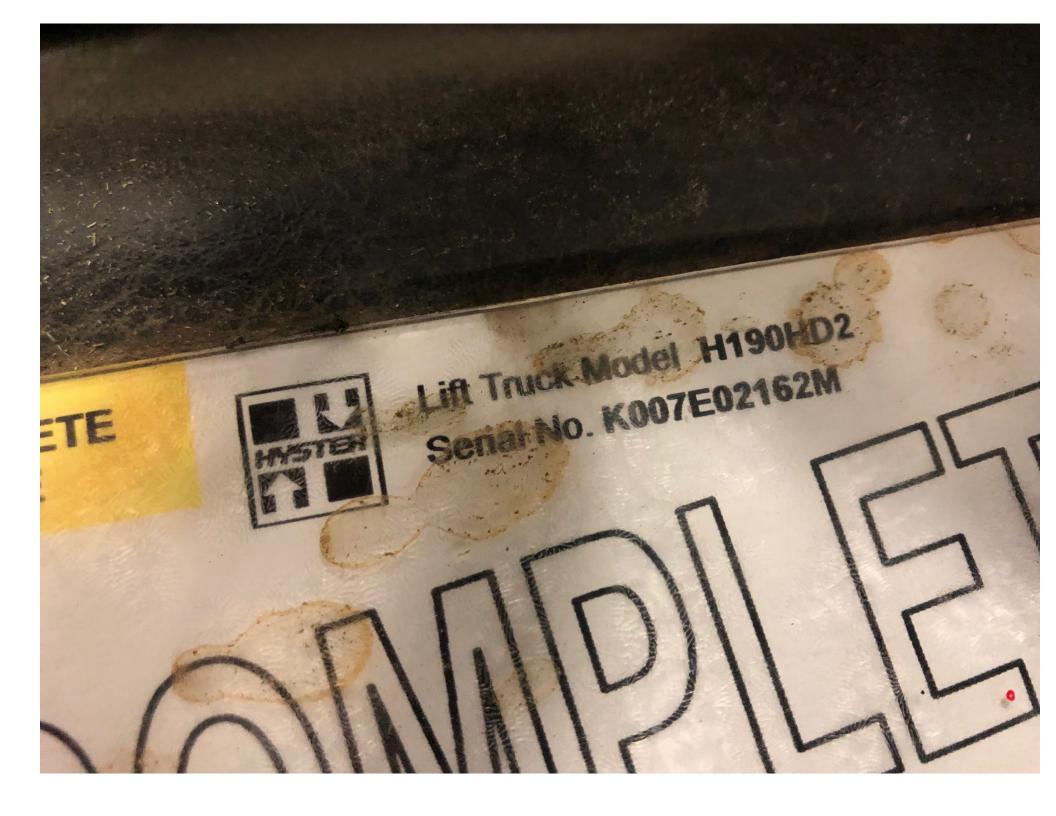

## **CONDITION REPORT - INTERNAL COMBUSTION**

| Manufacturer                 | Model                | Year | Serial Number              | Corrected                   |
|------------------------------|----------------------|------|----------------------------|-----------------------------|
| HYSTER COMPANY               | H190HD2              | 2014 | K007E02162M                | K007E02162M                 |
|                              | 551 (5.1.)           |      |                            | 2004                        |
| Mast                         | 2 Stage FFL (Duplex) |      | Hours                      | 9224                        |
| Mast Height Lowered          |                      |      | Fuel                       | Diesel                      |
| Mast Height Raised           | 212                  |      | Attachment                 |                             |
| Hydraulic Control Valve      | 4-Function           |      | Directional Control        | Monotrol                    |
| Capacity                     |                      |      | Tires                      | Pneumatic                   |
| Mast Condition               |                      |      | Engine                     |                             |
| Mast Comments                |                      |      | Engine Inspected Condition |                             |
| Lift Cylinder Condition      |                      |      | Engine Inspected Comments  |                             |
| Lift Cylinder Comments       |                      |      | Radiator Condition         |                             |
| Tilt Cylinder Condition      |                      |      | Radiator Comments          |                             |
| Tilt Cylinder Comments       |                      |      | Transmission/MDU Condition |                             |
| Carriage Condition           |                      |      | Transmission/MDU Comments  |                             |
| Carriage Comments            |                      |      |                            |                             |
| Load Backrest Condition      | Not applicable       |      | Steering Pump Condition    | Not applicable              |
| Load Backrest Comments       | Not applicable       |      | Steering Pump Comments     | 140t applicable             |
| Forks Condition              | Not applicable       |      | Hydraulic Pump Condition   |                             |
| Forks Comments               | Not applicable       |      | Hydraulic Pump Comments    |                             |
| Torks comments               |                      |      | Hydraulic Motor Condition  | Not applicable              |
| Overhead Guard Condition     |                      |      | Hydraulic Motor Comments   | Not applicable              |
| Overhead Guard Comments      |                      |      | Control System Condition   | Not applicable              |
| Overnead Guard Comments      |                      |      | Control System Comments    | пот аррисаые                |
| Seat Condition               |                      |      | Control System Comments    |                             |
| Seat Condition Seat Comments |                      |      | Differential Condition     |                             |
| Seat Comments                |                      |      | Differential Comments      |                             |
| Conoral Appagrance Condition | Good                 |      |                            |                             |
| General Appearance Condition | Good                 |      | Drive Tires % Remaining    |                             |
| General Appearance Comments  |                      |      | Drive Tires Condition      |                             |
| 0                            |                      |      | Steer Tires % Remaining    |                             |
| General Comments             |                      |      | Steer Tires Condition      |                             |
|                              |                      |      | Steer Axle Condition       |                             |
|                              |                      |      | Steer Axle Comments        |                             |
|                              |                      |      | Brakes Condition           | Excessive stopping distance |
|                              |                      |      | Brakes Comments            |                             |
|                              |                      |      |                            |                             |
|                              |                      |      | Electrical Condition       |                             |
|                              |                      |      | Electrical Comments        |                             |
|                              |                      |      |                            |                             |
|                              |                      |      |                            |                             |
|                              |                      |      |                            |                             |
|                              |                      |      |                            |                             |
|                              |                      |      |                            |                             |
|                              |                      |      |                            |                             |