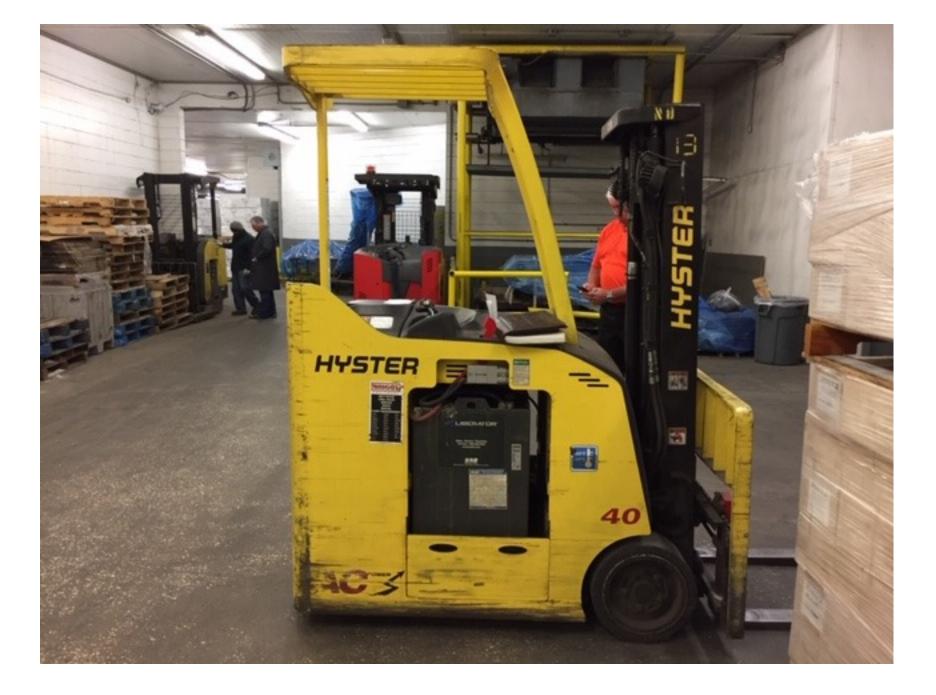

## **CONDITION REPORT - ELECTRIC**

| Manufacturer                 | Model Year                                           | Serial Number<br>B219N02516M |                     |  |
|------------------------------|------------------------------------------------------|------------------------------|---------------------|--|
| HYSTER COMPANY               | E40HSD2 2014                                         |                              |                     |  |
| Mast                         |                                                      | Hours                        | 5334                |  |
|                              |                                                      |                              | 3534<br>36 Volt     |  |
| Mast Height Lowered          |                                                      | Voltage                      | 36 VOIL             |  |
| Mast Height Raised           |                                                      | Attachment                   |                     |  |
| Hydraulic Control Valve      |                                                      | Directional Control          |                     |  |
| Capacity                     |                                                      | Tires                        |                     |  |
| Mast Condition               |                                                      | Steering Pump Condition      |                     |  |
| Mast Comments                |                                                      | Steering Pump Comments       |                     |  |
| Lift Cylinder Condition      |                                                      | Hydraulic Pump Condition     |                     |  |
| Lift Cylinder Comments       |                                                      |                              |                     |  |
| -                            |                                                      | Hydraulic Pump Comments      |                     |  |
| Tilt Cylinder Condition      |                                                      | Hydraulic Motor Condition    |                     |  |
| Tilt Cylinder Comments       |                                                      | Hydraulic Motor Comments     |                     |  |
| Carriage Condition           |                                                      | Control System Condition     |                     |  |
| Carriage Comments            |                                                      | Control System Comments      |                     |  |
| Load Backrest Condition      |                                                      |                              |                     |  |
| Load Backrest Comments       |                                                      | Drive Motor Condition        |                     |  |
| Forks Condition              |                                                      | Drive Motor Comments         |                     |  |
| Forks Comments               |                                                      | Differential Condition       |                     |  |
|                              |                                                      | Differential Comments        |                     |  |
| Overhead Guard Condition     |                                                      | Drive Tires % Remaining      |                     |  |
| Overhead Guard Comments      |                                                      | Drive Tires Condition        | Chunked             |  |
|                              |                                                      | Steer Tires % Remaining      |                     |  |
| Seat Condition               | Not applicable                                       | Steer Tires Condition        |                     |  |
| Seat Comments                |                                                      | Steer Axle Condition         |                     |  |
|                              |                                                      | Steer Axle Comments          |                     |  |
| General Appearance Condition | Fair                                                 | Brakes Condition             |                     |  |
| General Appearance Comments  | Corrosion                                            | Brakes Comments              |                     |  |
| General Comments             |                                                      | Battery Present              | Yes                 |  |
|                              | SPEC'D TO HAVE ONE PRIOR TO DELIVERY DRIVE TIRES NEE |                              |                     |  |
| BE REPLACED                  | SPECID TO HAVE ONE PRIOR TO DELIVERY DRIVE TIRES NEE |                              |                     |  |
|                              |                                                      | Electrical Condition         |                     |  |
|                              |                                                      | Electrical Comments          |                     |  |
|                              |                                                      |                              |                     |  |
|                              |                                                      |                              |                     |  |
|                              |                                                      |                              |                     |  |
|                              |                                                      |                              |                     |  |
|                              |                                                      |                              |                     |  |
|                              |                                                      |                              |                     |  |
|                              |                                                      |                              |                     |  |
|                              |                                                      |                              |                     |  |
|                              |                                                      |                              |                     |  |
| Inspector Company Name       | BRIGGS EQUIPMENT                                     | Inspection Date              | 6/6/2019 3:11:23 PM |  |
| Inspector Name               | Christian Dano                                       |                              |                     |  |