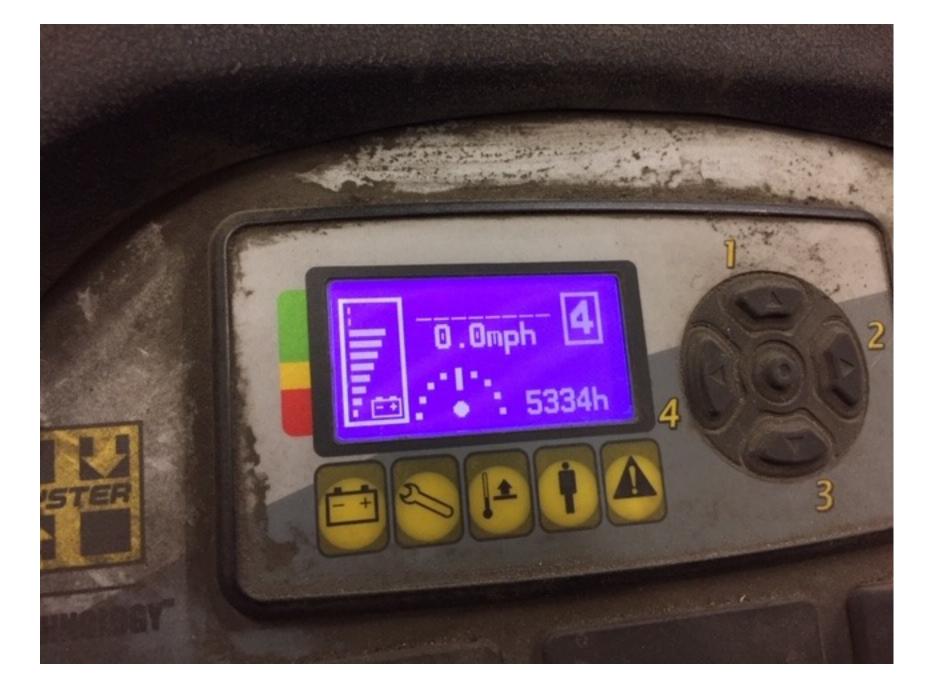

## **CONDITION REPORT - ELECTRIC**

| Manufacturer                 | Model Year                                           | Serial Number<br>B219N02516M |                     |  |
|------------------------------|------------------------------------------------------|------------------------------|---------------------|--|
| HYSTER COMPANY               | E40HSD2 2014                                         |                              |                     |  |
| Mast                         |                                                      | Hours                        | 5334                |  |
|                              |                                                      |                              | 3534<br>36 Volt     |  |
| Mast Height Lowered          |                                                      | Voltage                      | 36 VOIL             |  |
| Mast Height Raised           |                                                      | Attachment                   |                     |  |
| Hydraulic Control Valve      |                                                      | Directional Control          |                     |  |
| Capacity                     |                                                      | Tires                        |                     |  |
| Mast Condition               |                                                      | Steering Pump Condition      |                     |  |
| Mast Comments                |                                                      | Steering Pump Comments       |                     |  |
| Lift Cylinder Condition      |                                                      | Hydraulic Pump Condition     |                     |  |
| Lift Cylinder Comments       |                                                      |                              |                     |  |
| -                            |                                                      | Hydraulic Pump Comments      |                     |  |
| Tilt Cylinder Condition      |                                                      | Hydraulic Motor Condition    |                     |  |
| Tilt Cylinder Comments       |                                                      | Hydraulic Motor Comments     |                     |  |
| Carriage Condition           |                                                      | Control System Condition     |                     |  |
| Carriage Comments            |                                                      | Control System Comments      |                     |  |
| Load Backrest Condition      |                                                      |                              |                     |  |
| Load Backrest Comments       |                                                      | Drive Motor Condition        |                     |  |
| Forks Condition              |                                                      | Drive Motor Comments         |                     |  |
| Forks Comments               |                                                      | Differential Condition       |                     |  |
|                              |                                                      | Differential Comments        |                     |  |
| Overhead Guard Condition     |                                                      | Drive Tires % Remaining      |                     |  |
| Overhead Guard Comments      |                                                      | Drive Tires Condition        | Chunked             |  |
|                              |                                                      | Steer Tires % Remaining      |                     |  |
| Seat Condition               | Not applicable                                       | Steer Tires Condition        |                     |  |
| Seat Comments                |                                                      | Steer Axle Condition         |                     |  |
|                              |                                                      | Steer Axle Comments          |                     |  |
| General Appearance Condition | Fair                                                 | Brakes Condition             |                     |  |
| General Appearance Comments  | Corrosion                                            | Brakes Comments              |                     |  |
| General Comments             |                                                      | Battery Present              | Yes                 |  |
|                              | SPEC'D TO HAVE ONE PRIOR TO DELIVERY DRIVE TIRES NEE |                              |                     |  |
| BE REPLACED                  | SPECID TO HAVE ONE PRIOR TO DELIVERY DRIVE TIRES NEE |                              |                     |  |
|                              |                                                      | Electrical Condition         |                     |  |
|                              |                                                      | Electrical Comments          |                     |  |
|                              |                                                      |                              |                     |  |
|                              |                                                      |                              |                     |  |
|                              |                                                      |                              |                     |  |
|                              |                                                      |                              |                     |  |
|                              |                                                      |                              |                     |  |
|                              |                                                      |                              |                     |  |
|                              |                                                      |                              |                     |  |
|                              |                                                      |                              |                     |  |
|                              |                                                      |                              |                     |  |
| Inspector Company Name       | BRIGGS EQUIPMENT                                     | Inspection Date              | 6/6/2019 3:11:23 PM |  |
| Inspector Name               | Christian Dano                                       |                              |                     |  |