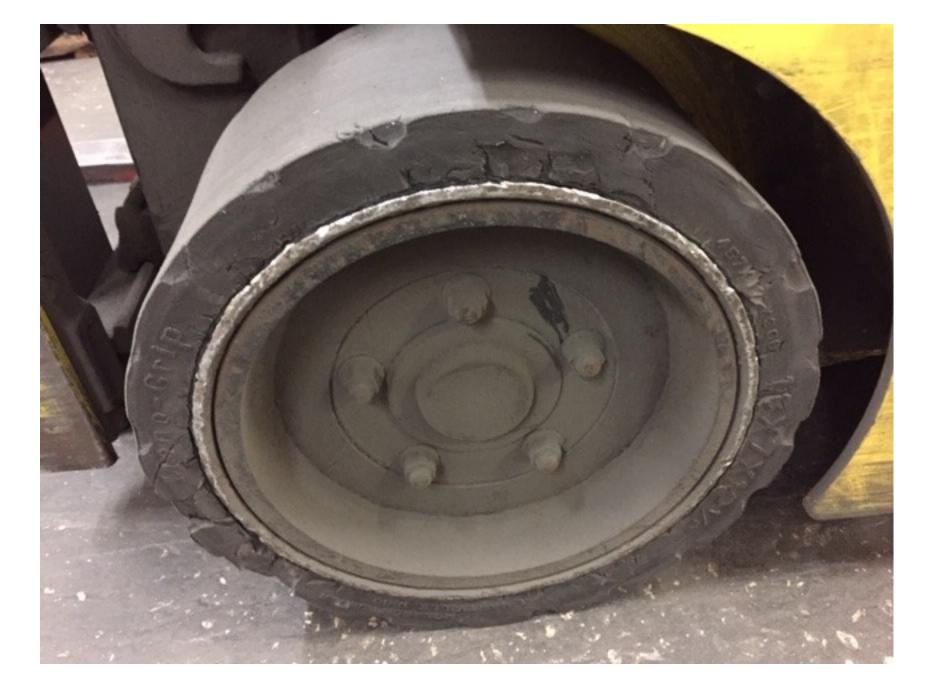

## **CONDITION REPORT - ELECTRIC**

| Manufacturer                 | Model Year                                           | Serial Number<br>B219N02516M |                     |  |
|------------------------------|------------------------------------------------------|------------------------------|---------------------|--|
| HYSTER COMPANY               | E40HSD2 2014                                         |                              |                     |  |
| Mast                         |                                                      | Hours                        | 5334                |  |
|                              |                                                      |                              | 3534<br>36 Volt     |  |
| Mast Height Lowered          |                                                      | Voltage                      | 36 VOIL             |  |
| Mast Height Raised           |                                                      | Attachment                   |                     |  |
| Hydraulic Control Valve      |                                                      | Directional Control          |                     |  |
| Capacity                     |                                                      | Tires                        |                     |  |
| Mast Condition               |                                                      | Steering Pump Condition      |                     |  |
| Mast Comments                |                                                      | Steering Pump Comments       |                     |  |
| Lift Cylinder Condition      |                                                      | Hydraulic Pump Condition     |                     |  |
| Lift Cylinder Comments       |                                                      |                              |                     |  |
| -                            |                                                      | Hydraulic Pump Comments      |                     |  |
| Tilt Cylinder Condition      |                                                      | Hydraulic Motor Condition    |                     |  |
| Tilt Cylinder Comments       |                                                      | Hydraulic Motor Comments     |                     |  |
| Carriage Condition           |                                                      | Control System Condition     |                     |  |
| Carriage Comments            |                                                      | Control System Comments      |                     |  |
| Load Backrest Condition      |                                                      |                              |                     |  |
| Load Backrest Comments       |                                                      | Drive Motor Condition        |                     |  |
| Forks Condition              |                                                      | Drive Motor Comments         |                     |  |
| Forks Comments               |                                                      | Differential Condition       |                     |  |
|                              |                                                      | Differential Comments        |                     |  |
| Overhead Guard Condition     |                                                      | Drive Tires % Remaining      |                     |  |
| Overhead Guard Comments      |                                                      | Drive Tires Condition        | Chunked             |  |
|                              |                                                      | Steer Tires % Remaining      |                     |  |
| Seat Condition               | Not applicable                                       | Steer Tires Condition        |                     |  |
| Seat Comments                |                                                      | Steer Axle Condition         |                     |  |
|                              |                                                      | Steer Axle Comments          |                     |  |
| General Appearance Condition | Fair                                                 | Brakes Condition             |                     |  |
| General Appearance Comments  | Corrosion                                            | Brakes Comments              |                     |  |
| General Comments             |                                                      | Battery Present              | Yes                 |  |
|                              | SPEC'D TO HAVE ONE PRIOR TO DELIVERY DRIVE TIRES NEE |                              |                     |  |
| BE REPLACED                  | SPECID TO HAVE ONE PRIOR TO DELIVERY DRIVE TIRES NEE |                              |                     |  |
|                              |                                                      | Electrical Condition         |                     |  |
|                              |                                                      | Electrical Comments          |                     |  |
|                              |                                                      |                              |                     |  |
|                              |                                                      |                              |                     |  |
|                              |                                                      |                              |                     |  |
|                              |                                                      |                              |                     |  |
|                              |                                                      |                              |                     |  |
|                              |                                                      |                              |                     |  |
|                              |                                                      |                              |                     |  |
|                              |                                                      |                              |                     |  |
|                              |                                                      |                              |                     |  |
| Inspector Company Name       | BRIGGS EQUIPMENT                                     | Inspection Date              | 6/6/2019 3:11:23 PM |  |
| Inspector Name               | Christian Dano                                       |                              |                     |  |