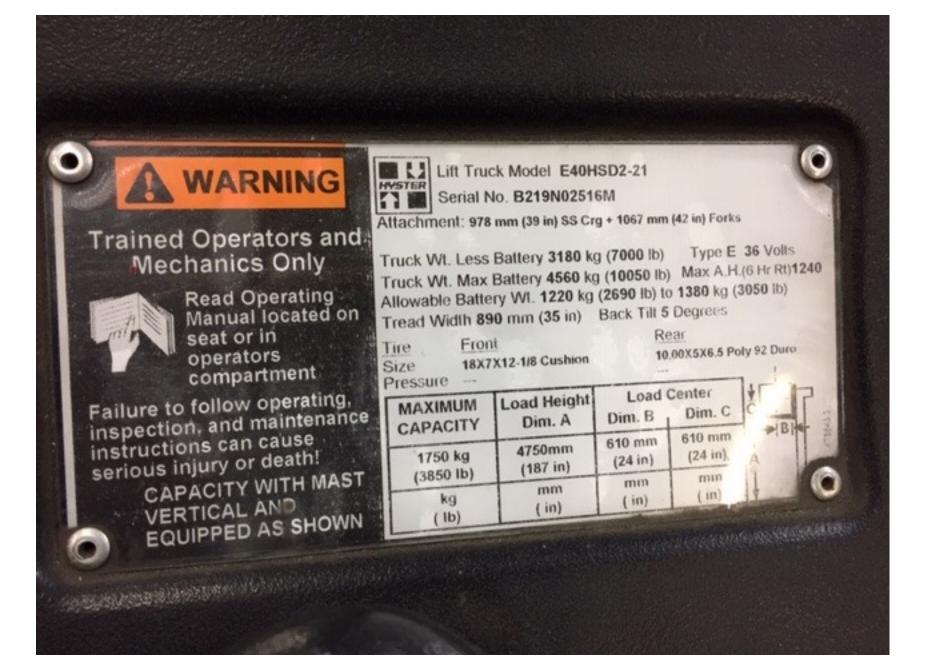

## **CONDITION REPORT - ELECTRIC**

| Manufacturer                 | Model Year                                           | Serial Number<br>B219N02516M |                     |  |
|------------------------------|------------------------------------------------------|------------------------------|---------------------|--|
| HYSTER COMPANY               | E40HSD2 2014                                         |                              |                     |  |
| Mast                         |                                                      | Hours                        | 5334                |  |
|                              |                                                      |                              | 3534<br>36 Volt     |  |
| Mast Height Lowered          |                                                      | Voltage                      | 36 VOIL             |  |
| Mast Height Raised           |                                                      | Attachment                   |                     |  |
| Hydraulic Control Valve      |                                                      | Directional Control          |                     |  |
| Capacity                     |                                                      | Tires                        |                     |  |
| Mast Condition               |                                                      | Steering Pump Condition      |                     |  |
| Mast Comments                |                                                      | Steering Pump Comments       |                     |  |
| Lift Cylinder Condition      |                                                      | Hydraulic Pump Condition     |                     |  |
| Lift Cylinder Comments       |                                                      |                              |                     |  |
| -                            |                                                      | Hydraulic Pump Comments      |                     |  |
| Tilt Cylinder Condition      |                                                      | Hydraulic Motor Condition    |                     |  |
| Tilt Cylinder Comments       |                                                      | Hydraulic Motor Comments     |                     |  |
| Carriage Condition           |                                                      | Control System Condition     |                     |  |
| Carriage Comments            |                                                      | Control System Comments      |                     |  |
| Load Backrest Condition      |                                                      |                              |                     |  |
| Load Backrest Comments       |                                                      | Drive Motor Condition        |                     |  |
| Forks Condition              |                                                      | Drive Motor Comments         |                     |  |
| Forks Comments               |                                                      | Differential Condition       |                     |  |
|                              |                                                      | Differential Comments        |                     |  |
| Overhead Guard Condition     |                                                      | Drive Tires % Remaining      |                     |  |
| Overhead Guard Comments      |                                                      | Drive Tires Condition        | Chunked             |  |
|                              |                                                      | Steer Tires % Remaining      |                     |  |
| Seat Condition               | Not applicable                                       | Steer Tires Condition        |                     |  |
| Seat Comments                |                                                      | Steer Axle Condition         |                     |  |
|                              |                                                      | Steer Axle Comments          |                     |  |
| General Appearance Condition | Fair                                                 | Brakes Condition             |                     |  |
| General Appearance Comments  | Corrosion                                            | Brakes Comments              |                     |  |
| General Comments             |                                                      | Battery Present              | Yes                 |  |
|                              | SPEC'D TO HAVE ONE PRIOR TO DELIVERY DRIVE TIRES NEE |                              |                     |  |
| BE REPLACED                  | SPECID TO HAVE ONE PRIOR TO DELIVERY DRIVE TIRES NEE |                              |                     |  |
|                              |                                                      | Electrical Condition         |                     |  |
|                              |                                                      | Electrical Comments          |                     |  |
|                              |                                                      |                              |                     |  |
|                              |                                                      |                              |                     |  |
|                              |                                                      |                              |                     |  |
|                              |                                                      |                              |                     |  |
|                              |                                                      |                              |                     |  |
|                              |                                                      |                              |                     |  |
|                              |                                                      |                              |                     |  |
|                              |                                                      |                              |                     |  |
|                              |                                                      |                              |                     |  |
| Inspector Company Name       | BRIGGS EQUIPMENT                                     | Inspection Date              | 6/6/2019 3:11:23 PM |  |
| Inspector Name               | Christian Dano                                       |                              |                     |  |