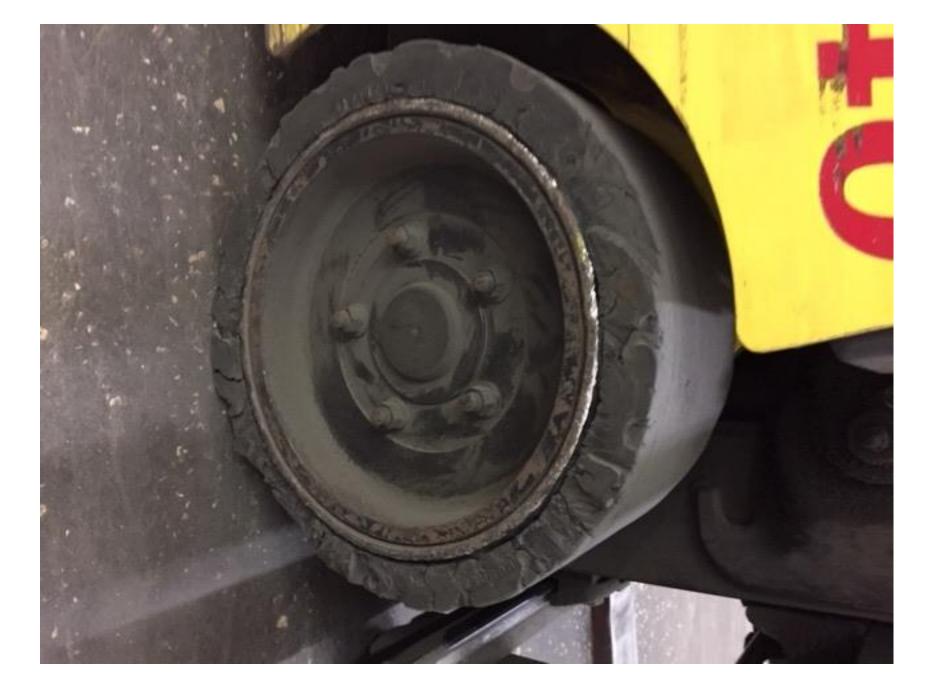

## **CONDITION REPORT - ELECTRIC**

| Manufacturer                 | Model Year                                           | Serial Number<br>B219N02516M |                     |  |
|------------------------------|------------------------------------------------------|------------------------------|---------------------|--|
| HYSTER COMPANY               | E40HSD2 2014                                         |                              |                     |  |
| Mast                         |                                                      | Hours                        | 5334                |  |
|                              |                                                      |                              | 3534<br>36 Volt     |  |
| Mast Height Lowered          |                                                      | Voltage                      | 36 VOIL             |  |
| Mast Height Raised           |                                                      | Attachment                   |                     |  |
| Hydraulic Control Valve      |                                                      | Directional Control          |                     |  |
| Capacity                     |                                                      | Tires                        |                     |  |
| Mast Condition               |                                                      | Steering Pump Condition      |                     |  |
| Mast Comments                |                                                      | Steering Pump Comments       |                     |  |
| Lift Cylinder Condition      |                                                      | Hydraulic Pump Condition     |                     |  |
| Lift Cylinder Comments       |                                                      |                              |                     |  |
| -                            |                                                      | Hydraulic Pump Comments      |                     |  |
| Tilt Cylinder Condition      |                                                      | Hydraulic Motor Condition    |                     |  |
| Tilt Cylinder Comments       |                                                      | Hydraulic Motor Comments     |                     |  |
| Carriage Condition           |                                                      | Control System Condition     |                     |  |
| Carriage Comments            |                                                      | Control System Comments      |                     |  |
| Load Backrest Condition      |                                                      |                              |                     |  |
| Load Backrest Comments       |                                                      | Drive Motor Condition        |                     |  |
| Forks Condition              |                                                      | Drive Motor Comments         |                     |  |
| Forks Comments               |                                                      | Differential Condition       |                     |  |
|                              |                                                      | Differential Comments        |                     |  |
| Overhead Guard Condition     |                                                      | Drive Tires % Remaining      |                     |  |
| Overhead Guard Comments      |                                                      | Drive Tires Condition        | Chunked             |  |
|                              |                                                      | Steer Tires % Remaining      |                     |  |
| Seat Condition               | Not applicable                                       | Steer Tires Condition        |                     |  |
| Seat Comments                |                                                      | Steer Axle Condition         |                     |  |
|                              |                                                      | Steer Axle Comments          |                     |  |
| General Appearance Condition | Fair                                                 | Brakes Condition             |                     |  |
| General Appearance Comments  | Corrosion                                            | Brakes Comments              |                     |  |
| General Comments             |                                                      | Battery Present              | Yes                 |  |
|                              | SPEC'D TO HAVE ONE PRIOR TO DELIVERY DRIVE TIRES NEE |                              |                     |  |
| BE REPLACED                  | SPECID TO HAVE ONE PRIOR TO DELIVERY DRIVE TIRES NEE |                              |                     |  |
|                              |                                                      | Electrical Condition         |                     |  |
|                              |                                                      | Electrical Comments          |                     |  |
|                              |                                                      |                              |                     |  |
|                              |                                                      |                              |                     |  |
|                              |                                                      |                              |                     |  |
|                              |                                                      |                              |                     |  |
|                              |                                                      |                              |                     |  |
|                              |                                                      |                              |                     |  |
|                              |                                                      |                              |                     |  |
|                              |                                                      |                              |                     |  |
|                              |                                                      |                              |                     |  |
| Inspector Company Name       | BRIGGS EQUIPMENT                                     | Inspection Date              | 6/6/2019 3:11:23 PM |  |
| Inspector Name               | Christian Dano                                       |                              |                     |  |