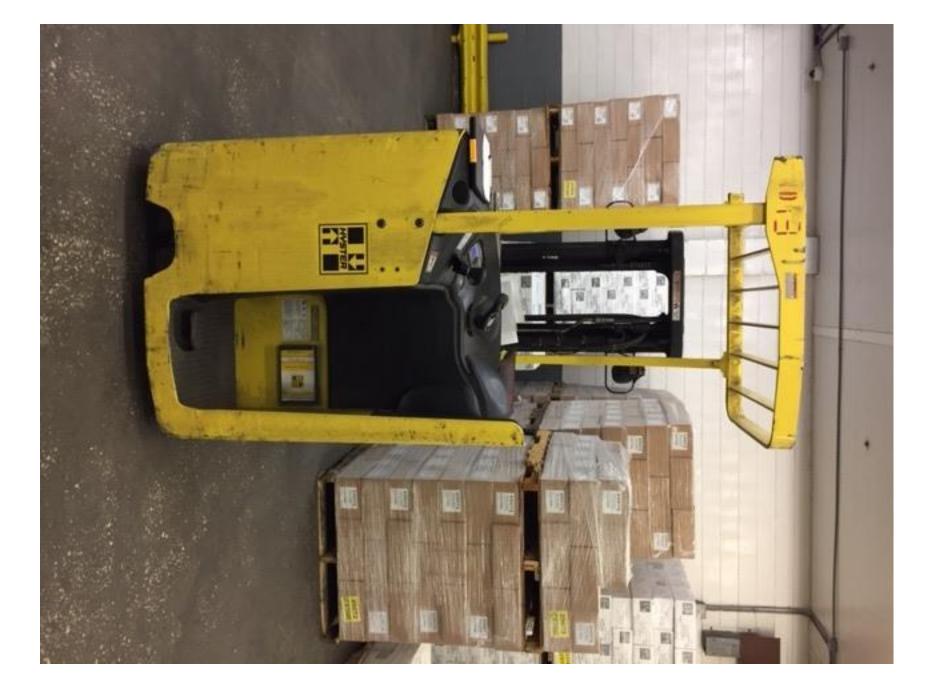

## **CONDITION REPORT - ELECTRIC**

| Manufacturer                 | Model Year                                           | Serial Number<br>B219N02516M |                     |  |
|------------------------------|------------------------------------------------------|------------------------------|---------------------|--|
| HYSTER COMPANY               | E40HSD2 2014                                         |                              |                     |  |
| Mast                         |                                                      | Hours                        | 5334                |  |
|                              |                                                      |                              | 3534<br>36 Volt     |  |
| Mast Height Lowered          |                                                      | Voltage                      | 36 VOIL             |  |
| Mast Height Raised           |                                                      | Attachment                   |                     |  |
| Hydraulic Control Valve      |                                                      | Directional Control          |                     |  |
| Capacity                     |                                                      | Tires                        |                     |  |
| Mast Condition               |                                                      | Steering Pump Condition      |                     |  |
| Mast Comments                |                                                      | Steering Pump Comments       |                     |  |
| Lift Cylinder Condition      |                                                      | Hydraulic Pump Condition     |                     |  |
| Lift Cylinder Comments       |                                                      |                              |                     |  |
| -                            |                                                      | Hydraulic Pump Comments      |                     |  |
| Tilt Cylinder Condition      |                                                      | Hydraulic Motor Condition    |                     |  |
| Tilt Cylinder Comments       |                                                      | Hydraulic Motor Comments     |                     |  |
| Carriage Condition           |                                                      | Control System Condition     |                     |  |
| Carriage Comments            |                                                      | Control System Comments      |                     |  |
| Load Backrest Condition      |                                                      |                              |                     |  |
| Load Backrest Comments       |                                                      | Drive Motor Condition        |                     |  |
| Forks Condition              |                                                      | Drive Motor Comments         |                     |  |
| Forks Comments               |                                                      | Differential Condition       |                     |  |
|                              |                                                      | Differential Comments        |                     |  |
| Overhead Guard Condition     |                                                      | Drive Tires % Remaining      |                     |  |
| Overhead Guard Comments      |                                                      | Drive Tires Condition        | Chunked             |  |
|                              |                                                      | Steer Tires % Remaining      |                     |  |
| Seat Condition               | Not applicable                                       | Steer Tires Condition        |                     |  |
| Seat Comments                |                                                      | Steer Axle Condition         |                     |  |
|                              |                                                      | Steer Axle Comments          |                     |  |
| General Appearance Condition | Fair                                                 | Brakes Condition             |                     |  |
| General Appearance Comments  | Corrosion                                            | Brakes Comments              |                     |  |
| General Comments             |                                                      | Battery Present              | Yes                 |  |
|                              | SPEC'D TO HAVE ONE PRIOR TO DELIVERY DRIVE TIRES NEE |                              |                     |  |
| BE REPLACED                  | SPECID TO HAVE ONE PRIOR TO DELIVERY DRIVE TIRES NEE |                              |                     |  |
|                              |                                                      | Electrical Condition         |                     |  |
|                              |                                                      | Electrical Comments          |                     |  |
|                              |                                                      |                              |                     |  |
|                              |                                                      |                              |                     |  |
|                              |                                                      |                              |                     |  |
|                              |                                                      |                              |                     |  |
|                              |                                                      |                              |                     |  |
|                              |                                                      |                              |                     |  |
|                              |                                                      |                              |                     |  |
|                              |                                                      |                              |                     |  |
|                              |                                                      |                              |                     |  |
| Inspector Company Name       | BRIGGS EQUIPMENT                                     | Inspection Date              | 6/6/2019 3:11:23 PM |  |
| Inspector Name               | Christian Dano                                       |                              |                     |  |