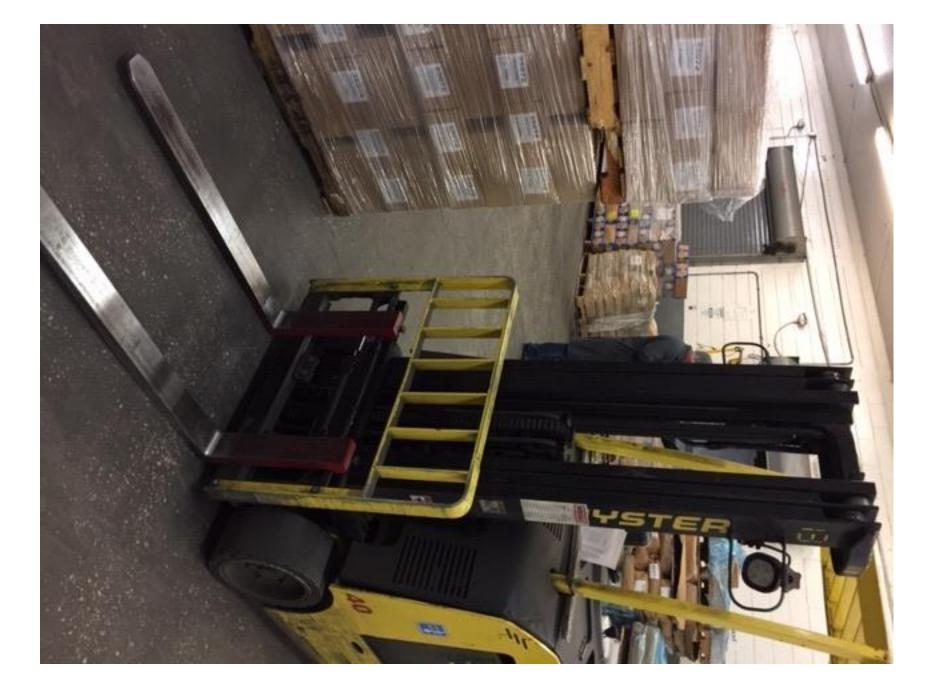

## **CONDITION REPORT - ELECTRIC**

| Manufacturer                 | Model Year                                           | Serial Number<br>B219N02516M |                     |  |
|------------------------------|------------------------------------------------------|------------------------------|---------------------|--|
| HYSTER COMPANY               | E40HSD2 2014                                         |                              |                     |  |
| Mast                         |                                                      | Hours                        | 5334                |  |
|                              |                                                      |                              | 3534<br>36 Volt     |  |
| Mast Height Lowered          |                                                      | Voltage                      | 36 VOIL             |  |
| Mast Height Raised           |                                                      | Attachment                   |                     |  |
| Hydraulic Control Valve      |                                                      | Directional Control          |                     |  |
| Capacity                     |                                                      | Tires                        |                     |  |
| Mast Condition               |                                                      | Steering Pump Condition      |                     |  |
| Mast Comments                |                                                      | Steering Pump Comments       |                     |  |
| Lift Cylinder Condition      |                                                      | Hydraulic Pump Condition     |                     |  |
| Lift Cylinder Comments       |                                                      |                              |                     |  |
| -                            |                                                      | Hydraulic Pump Comments      |                     |  |
| Tilt Cylinder Condition      |                                                      | Hydraulic Motor Condition    |                     |  |
| Tilt Cylinder Comments       |                                                      | Hydraulic Motor Comments     |                     |  |
| Carriage Condition           |                                                      | Control System Condition     |                     |  |
| Carriage Comments            |                                                      | Control System Comments      |                     |  |
| Load Backrest Condition      |                                                      |                              |                     |  |
| Load Backrest Comments       |                                                      | Drive Motor Condition        |                     |  |
| Forks Condition              |                                                      | Drive Motor Comments         |                     |  |
| Forks Comments               |                                                      | Differential Condition       |                     |  |
|                              |                                                      | Differential Comments        |                     |  |
| Overhead Guard Condition     |                                                      | Drive Tires % Remaining      |                     |  |
| Overhead Guard Comments      |                                                      | Drive Tires Condition        | Chunked             |  |
|                              |                                                      | Steer Tires % Remaining      |                     |  |
| Seat Condition               | Not applicable                                       | Steer Tires Condition        |                     |  |
| Seat Comments                |                                                      | Steer Axle Condition         |                     |  |
|                              |                                                      | Steer Axle Comments          |                     |  |
| General Appearance Condition | Fair                                                 | Brakes Condition             |                     |  |
| General Appearance Comments  | Corrosion                                            | Brakes Comments              |                     |  |
| General Comments             |                                                      | Battery Present              | Yes                 |  |
|                              | SPEC'D TO HAVE ONE PRIOR TO DELIVERY DRIVE TIRES NEE |                              |                     |  |
| BE REPLACED                  | SPECID TO HAVE ONE PRIOR TO DELIVERY DRIVE TIRES NEE |                              |                     |  |
|                              |                                                      | Electrical Condition         |                     |  |
|                              |                                                      | Electrical Comments          |                     |  |
|                              |                                                      |                              |                     |  |
|                              |                                                      |                              |                     |  |
|                              |                                                      |                              |                     |  |
|                              |                                                      |                              |                     |  |
|                              |                                                      |                              |                     |  |
|                              |                                                      |                              |                     |  |
|                              |                                                      |                              |                     |  |
|                              |                                                      |                              |                     |  |
|                              |                                                      |                              |                     |  |
| Inspector Company Name       | BRIGGS EQUIPMENT                                     | Inspection Date              | 6/6/2019 3:11:23 PM |  |
| Inspector Name               | Christian Dano                                       |                              |                     |  |