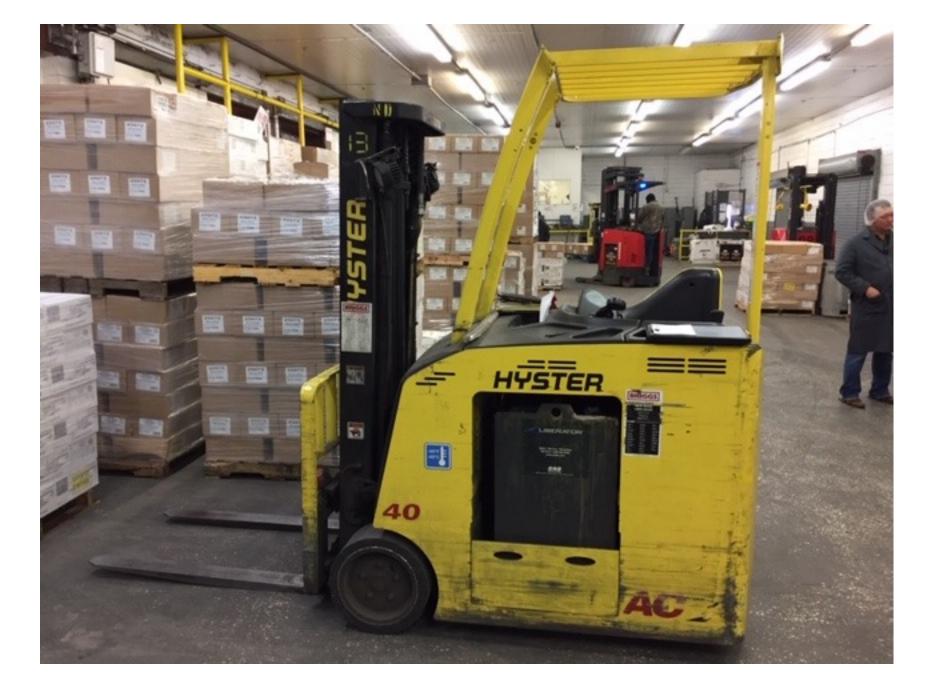

## **CONDITION REPORT - ELECTRIC**

| Manufacturer                 | Model Year                                           | Serial Number<br>B219N02516M |                     |  |
|------------------------------|------------------------------------------------------|------------------------------|---------------------|--|
| HYSTER COMPANY               | E40HSD2 2014                                         |                              |                     |  |
| Mast                         |                                                      | Hours                        | 5334                |  |
|                              |                                                      |                              | 3534<br>36 Volt     |  |
| Mast Height Lowered          |                                                      | Voltage                      | 36 VOIL             |  |
| Mast Height Raised           |                                                      | Attachment                   |                     |  |
| Hydraulic Control Valve      |                                                      | Directional Control          |                     |  |
| Capacity                     |                                                      | Tires                        |                     |  |
| Mast Condition               |                                                      | Steering Pump Condition      |                     |  |
| Mast Comments                |                                                      | Steering Pump Comments       |                     |  |
| Lift Cylinder Condition      |                                                      | Hydraulic Pump Condition     |                     |  |
| Lift Cylinder Comments       |                                                      |                              |                     |  |
| -                            |                                                      | Hydraulic Pump Comments      |                     |  |
| Tilt Cylinder Condition      |                                                      | Hydraulic Motor Condition    |                     |  |
| Tilt Cylinder Comments       |                                                      | Hydraulic Motor Comments     |                     |  |
| Carriage Condition           |                                                      | Control System Condition     |                     |  |
| Carriage Comments            |                                                      | Control System Comments      |                     |  |
| Load Backrest Condition      |                                                      |                              |                     |  |
| Load Backrest Comments       |                                                      | Drive Motor Condition        |                     |  |
| Forks Condition              |                                                      | Drive Motor Comments         |                     |  |
| Forks Comments               |                                                      | Differential Condition       |                     |  |
|                              |                                                      | Differential Comments        |                     |  |
| Overhead Guard Condition     |                                                      | Drive Tires % Remaining      |                     |  |
| Overhead Guard Comments      |                                                      | Drive Tires Condition        | Chunked             |  |
|                              |                                                      | Steer Tires % Remaining      |                     |  |
| Seat Condition               | Not applicable                                       | Steer Tires Condition        |                     |  |
| Seat Comments                |                                                      | Steer Axle Condition         |                     |  |
|                              |                                                      | Steer Axle Comments          |                     |  |
| General Appearance Condition | Fair                                                 | Brakes Condition             |                     |  |
| General Appearance Comments  | Corrosion                                            | Brakes Comments              |                     |  |
| General Comments             |                                                      | Battery Present              | Yes                 |  |
|                              | SPEC'D TO HAVE ONE PRIOR TO DELIVERY DRIVE TIRES NEE |                              |                     |  |
| BE REPLACED                  | SPECID TO HAVE ONE PRIOR TO DELIVERY DRIVE TIRES NEE |                              |                     |  |
|                              |                                                      | Electrical Condition         |                     |  |
|                              |                                                      | Electrical Comments          |                     |  |
|                              |                                                      |                              |                     |  |
|                              |                                                      |                              |                     |  |
|                              |                                                      |                              |                     |  |
|                              |                                                      |                              |                     |  |
|                              |                                                      |                              |                     |  |
|                              |                                                      |                              |                     |  |
|                              |                                                      |                              |                     |  |
|                              |                                                      |                              |                     |  |
|                              |                                                      |                              |                     |  |
| Inspector Company Name       | BRIGGS EQUIPMENT                                     | Inspection Date              | 6/6/2019 3:11:23 PM |  |
| Inspector Name               | Christian Dano                                       |                              |                     |  |