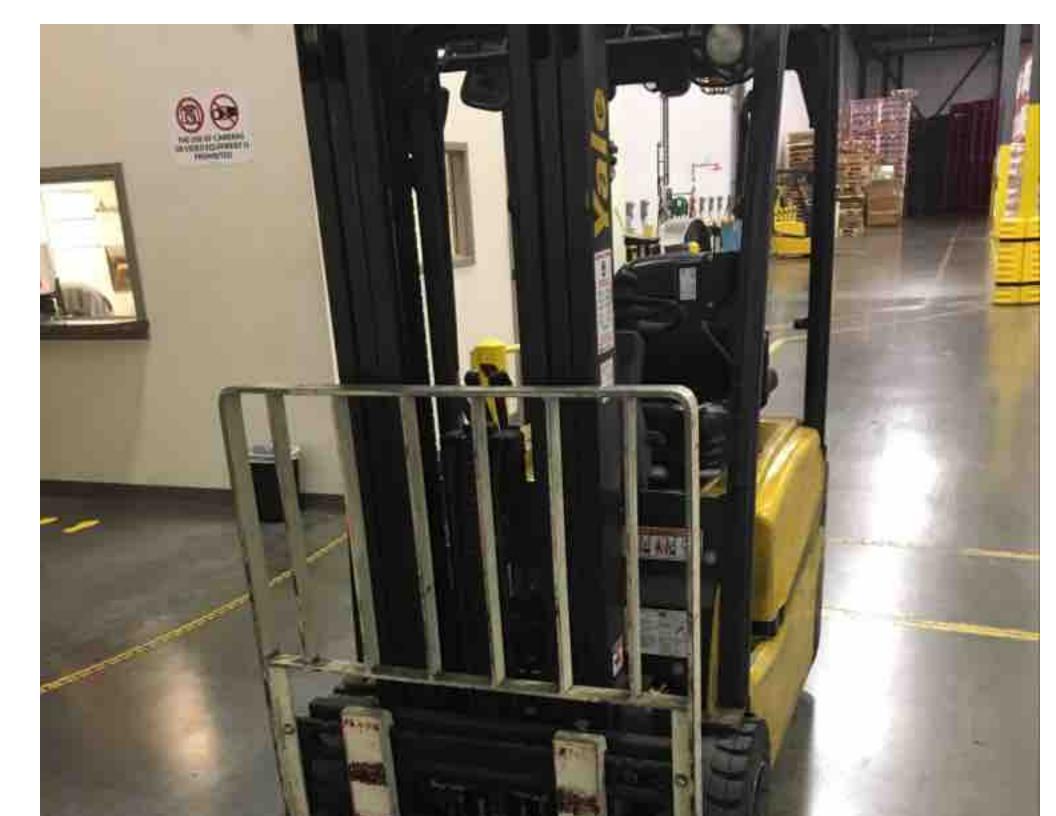

## **CONDITION REPORT - ELECTRIC**

| Manufacturer                 | Model      | Year<br>2014 | Serial Number             |                       |
|------------------------------|------------|--------------|---------------------------|-----------------------|
| YALE MANUFACTURER            | ERP040VT   |              | G807N06304M               |                       |
|                              |            |              |                           |                       |
| Mast                         |            |              | Hours                     | 11003                 |
| Mast Height Lowered          |            |              | Voltage                   | 36 Volt               |
| Mast Height Raised           |            |              | Attachment                | Side Shifter          |
| Hydraulic Control Valve      |            |              | Directional Control       |                       |
| Capacity                     | 3700       |              | Tires                     | Cushion               |
|                              |            |              |                           |                       |
| Mast Condition               |            |              | Steering Pump Condition   |                       |
| Mast Comments                |            |              | Steering Pump Comments    |                       |
| Lift Cylinder Condition      |            |              | Hydraulic Pump Condition  |                       |
| Lift Cylinder Comments       |            |              | Hydraulic Pump Comments   |                       |
| Tilt Cylinder Condition      |            |              | Hydraulic Motor Condition |                       |
| Tilt Cylinder Comments       |            |              | Hydraulic Motor Comments  |                       |
| Carriage Condition           |            |              | Control System Condition  |                       |
| Carriage Comments            |            |              | Control System Comments   |                       |
| Load Backrest Condition      |            |              | ,                         |                       |
| Load Backrest Comments       |            |              | Drive Motor Condition     |                       |
| Forks Condition              |            |              | Drive Motor Comments      |                       |
| Forks Comments               |            |              | Differential Condition    |                       |
| T OIKS COMMENTS              |            |              | Differential Comments     |                       |
| Overhead Guard Condition     |            |              |                           | 200/                  |
|                              |            |              | Drive Tires % Remaining   | 80%                   |
| Overhead Guard Comments      |            |              | Drive Tires Condition     |                       |
|                              |            |              | Steer Tires % Remaining   | 50%                   |
| Seat Condition               |            |              | Steer Tires Condition     | Not-Selected          |
| Seat Comments                |            |              | Steer Axle Condition      |                       |
|                              |            |              | Steer Axle Comments       |                       |
| General Appearance Condition | Fair       |              | Brakes Condition          |                       |
| General Appearance Comments  |            |              | Brakes Comments           |                       |
|                              |            |              |                           | N.                    |
| General Comments             |            |              | Battery Present           | Yes                   |
|                              |            |              | Charger Present           | Yes                   |
|                              |            |              | Flootrical Condition      |                       |
|                              |            |              | Electrical Condition      |                       |
|                              |            |              | Electrical Comments       |                       |
|                              |            |              |                           |                       |
|                              |            |              |                           |                       |
|                              |            |              |                           |                       |
|                              |            |              |                           |                       |
|                              |            |              |                           |                       |
|                              |            |              |                           |                       |
|                              |            |              |                           |                       |
|                              |            |              |                           |                       |
|                              |            |              |                           |                       |
| Inspector Company Name       |            |              | Inspection Date           | 5/10/2019 11:44:15 AM |
| In an a star Nama            | adamaalkar |              |                           |                       |