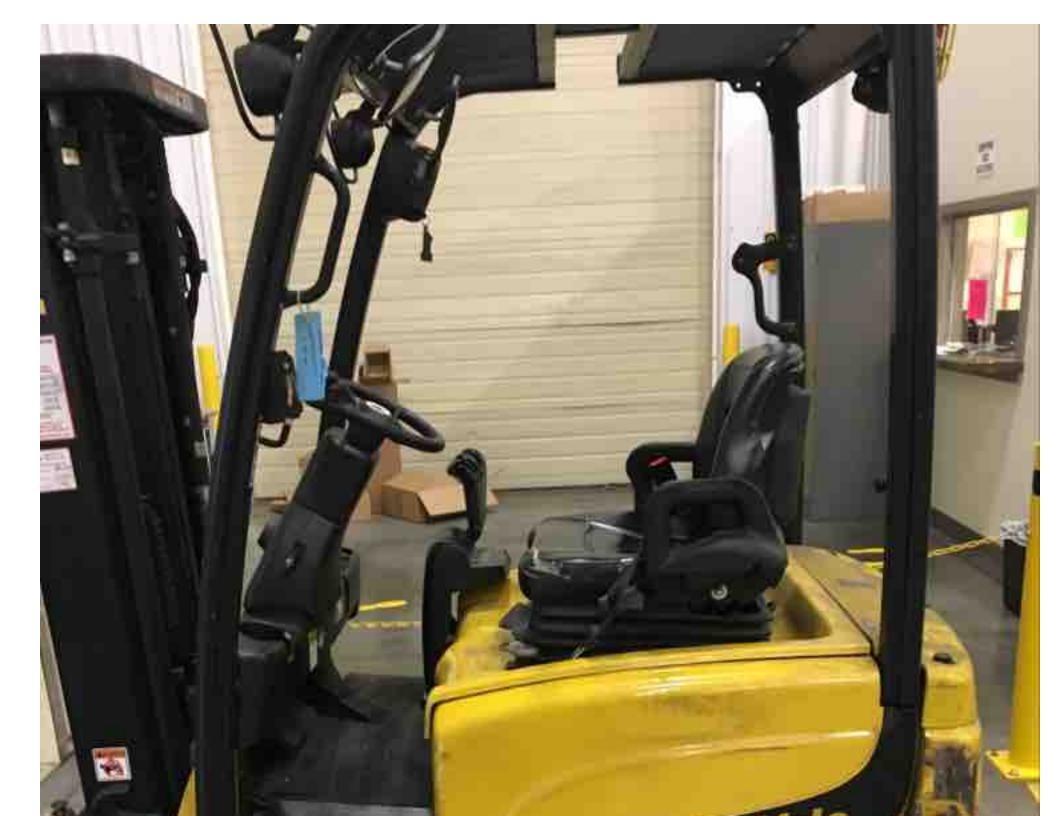

## **CONDITION REPORT - ELECTRIC**

| Manufacturer                 | Model      | Year<br>2014 | Serial Number             |                       |
|------------------------------|------------|--------------|---------------------------|-----------------------|
| YALE MANUFACTURER            | ERP040VT   |              | G807N06304M               |                       |
|                              |            |              |                           |                       |
| Mast                         |            |              | Hours                     | 11003                 |
| Mast Height Lowered          |            |              | Voltage                   | 36 Volt               |
| Mast Height Raised           |            |              | Attachment                | Side Shifter          |
| Hydraulic Control Valve      |            |              | Directional Control       |                       |
| Capacity                     | 3700       |              | Tires                     | Cushion               |
|                              |            |              |                           |                       |
| Mast Condition               |            |              | Steering Pump Condition   |                       |
| Mast Comments                |            |              | Steering Pump Comments    |                       |
| Lift Cylinder Condition      |            |              | Hydraulic Pump Condition  |                       |
| Lift Cylinder Comments       |            |              | Hydraulic Pump Comments   |                       |
| Tilt Cylinder Condition      |            |              | Hydraulic Motor Condition |                       |
| Tilt Cylinder Comments       |            |              | Hydraulic Motor Comments  |                       |
| Carriage Condition           |            |              | Control System Condition  |                       |
| Carriage Comments            |            |              | Control System Comments   |                       |
| Load Backrest Condition      |            |              | ,                         |                       |
| Load Backrest Comments       |            |              | Drive Motor Condition     |                       |
| Forks Condition              |            |              | Drive Motor Comments      |                       |
| Forks Comments               |            |              | Differential Condition    |                       |
| T OIKS COMMENTS              |            |              | Differential Comments     |                       |
| Overhead Guard Condition     |            |              |                           | 200/                  |
|                              |            |              | Drive Tires % Remaining   | 80%                   |
| Overhead Guard Comments      |            |              | Drive Tires Condition     |                       |
|                              |            |              | Steer Tires % Remaining   | 50%                   |
| Seat Condition               |            |              | Steer Tires Condition     | Not-Selected          |
| Seat Comments                |            |              | Steer Axle Condition      |                       |
|                              |            |              | Steer Axle Comments       |                       |
| General Appearance Condition | Fair       |              | Brakes Condition          |                       |
| General Appearance Comments  |            |              | Brakes Comments           |                       |
|                              |            |              |                           | N.                    |
| General Comments             |            |              | Battery Present           | Yes                   |
|                              |            |              | Charger Present           | Yes                   |
|                              |            |              | Flootrical Condition      |                       |
|                              |            |              | Electrical Condition      |                       |
|                              |            |              | Electrical Comments       |                       |
|                              |            |              |                           |                       |
|                              |            |              |                           |                       |
|                              |            |              |                           |                       |
|                              |            |              |                           |                       |
|                              |            |              |                           |                       |
|                              |            |              |                           |                       |
|                              |            |              |                           |                       |
|                              |            |              |                           |                       |
|                              |            |              |                           |                       |
| Inspector Company Name       |            |              | Inspection Date           | 5/10/2019 11:44:15 AM |
| In an a star Nama            | adamaalkar |              |                           |                       |