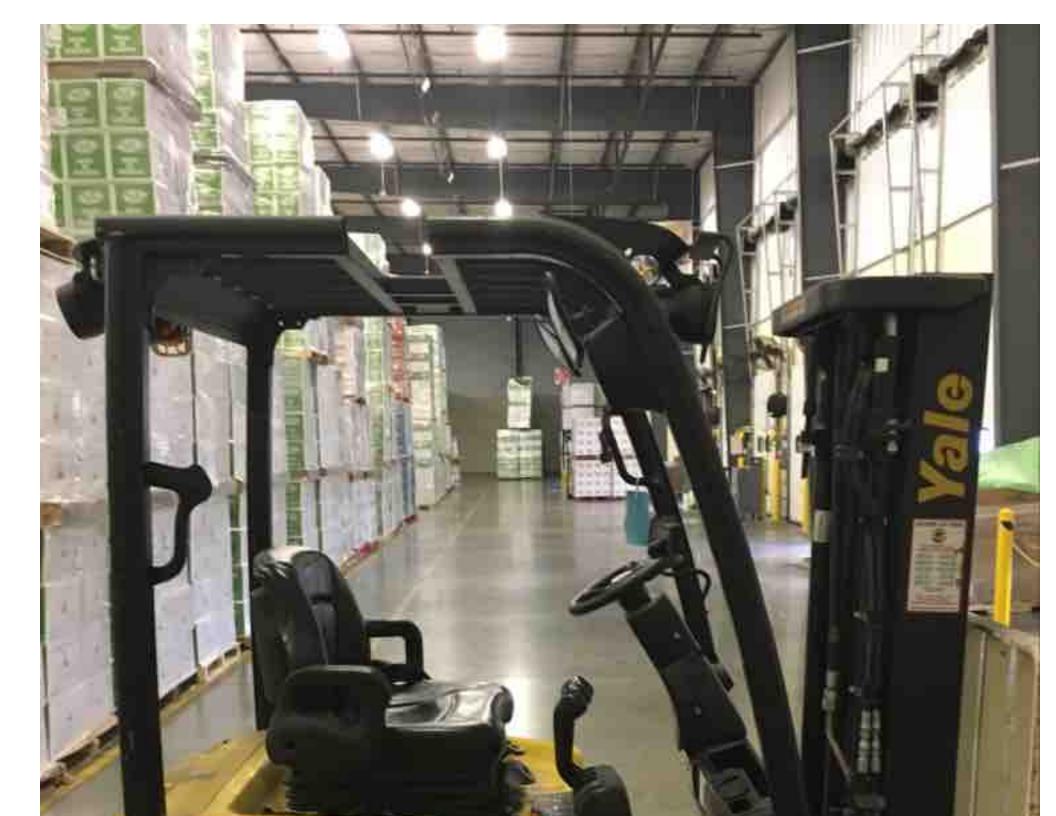

## **CONDITION REPORT - ELECTRIC**

| Manufacturer                 | Model      | Year<br>2014 | Serial Number             |                       |
|------------------------------|------------|--------------|---------------------------|-----------------------|
| YALE MANUFACTURER            | ERP040VT   |              | G807N06304M               |                       |
|                              |            |              |                           |                       |
| Mast                         |            |              | Hours                     | 11003                 |
| Mast Height Lowered          |            |              | Voltage                   | 36 Volt               |
| Mast Height Raised           |            |              | Attachment                | Side Shifter          |
| Hydraulic Control Valve      |            |              | Directional Control       |                       |
| Capacity                     | 3700       |              | Tires                     | Cushion               |
|                              |            |              |                           |                       |
| Mast Condition               |            |              | Steering Pump Condition   |                       |
| Mast Comments                |            |              | Steering Pump Comments    |                       |
| Lift Cylinder Condition      |            |              | Hydraulic Pump Condition  |                       |
| Lift Cylinder Comments       |            |              | Hydraulic Pump Comments   |                       |
| Tilt Cylinder Condition      |            |              | Hydraulic Motor Condition |                       |
| Tilt Cylinder Comments       |            |              | Hydraulic Motor Comments  |                       |
| Carriage Condition           |            |              | Control System Condition  |                       |
| Carriage Comments            |            |              | Control System Comments   |                       |
| Load Backrest Condition      |            |              | ,                         |                       |
| Load Backrest Comments       |            |              | Drive Motor Condition     |                       |
| Forks Condition              |            |              | Drive Motor Comments      |                       |
| Forks Comments               |            |              | Differential Condition    |                       |
| T OIKS COMMENTS              |            |              | Differential Comments     |                       |
| Overhead Guard Condition     |            |              |                           | 200/                  |
|                              |            |              | Drive Tires % Remaining   | 80%                   |
| Overhead Guard Comments      |            |              | Drive Tires Condition     |                       |
|                              |            |              | Steer Tires % Remaining   | 50%                   |
| Seat Condition               |            |              | Steer Tires Condition     | Not-Selected          |
| Seat Comments                |            |              | Steer Axle Condition      |                       |
|                              |            |              | Steer Axle Comments       |                       |
| General Appearance Condition | Fair       |              | Brakes Condition          |                       |
| General Appearance Comments  |            |              | Brakes Comments           |                       |
|                              |            |              |                           | N.                    |
| General Comments             |            |              | Battery Present           | Yes                   |
|                              |            |              | Charger Present           | Yes                   |
|                              |            |              | Flootrical Condition      |                       |
|                              |            |              | Electrical Condition      |                       |
|                              |            |              | Electrical Comments       |                       |
|                              |            |              |                           |                       |
|                              |            |              |                           |                       |
|                              |            |              |                           |                       |
|                              |            |              |                           |                       |
|                              |            |              |                           |                       |
|                              |            |              |                           |                       |
|                              |            |              |                           |                       |
|                              |            |              |                           |                       |
|                              |            |              |                           |                       |
| Inspector Company Name       |            |              | Inspection Date           | 5/10/2019 11:44:15 AM |
| In an a star Nama            | adamaalkar |              |                           |                       |