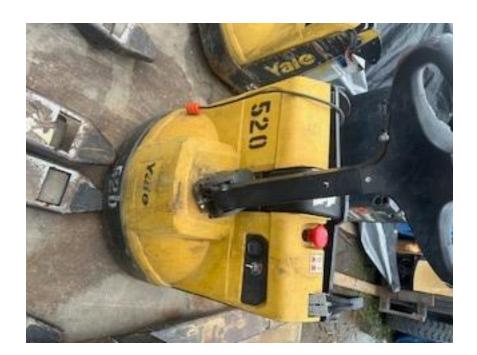

## **CONDITION REPORT - ELECTRIC**

| Manufacturer                 | Model          | Year<br>2018 | Serial Number                   |                |  |
|------------------------------|----------------|--------------|---------------------------------|----------------|--|
| YALE MANUFACTURER            | MPB045VG       |              | A245N18438S                     |                |  |
|                              |                |              |                                 |                |  |
| Mast                         |                |              | Hours                           | 618            |  |
| Mast Height Lowered          |                |              | Voltage                         |                |  |
| Mast Height Raised           |                |              | Attachment                      |                |  |
| Hydraulic Control Valve      |                |              | Directional Control             |                |  |
| Capacity                     |                |              | Tires                           |                |  |
| Mast Condition               | Not applicable |              | Steering Pump Condition         | Inspected      |  |
| Mast Comments                |                |              | Steering Pump Comments          | •              |  |
| Lift Cylinder Condition      | Inspected      |              | Hydraulic Pump Condition        | Inspected      |  |
| Lift Cylinder Comments       | ·              |              | Hydraulic Pump Comments         | •              |  |
| Tilt Cylinder Condition      | Not applicable |              | Hydraulic Motor Condition       | Inspected      |  |
| Tilt Cylinder Comments       |                |              | Hydraulic Motor Comments        | •              |  |
| Carriage Condition           | Not applicable |              | Control System Condition        | Inspected      |  |
| Carriage Comments            |                |              | Control System Comments         | ·              |  |
| Load Backrest Condition      | Not applicable |              | •                               |                |  |
| Load Backrest Comments       |                |              | Drive Motor Condition           |                |  |
| Forks Condition              | Inspected      |              | Drive Motor Comments            |                |  |
| Forks Comments               | •              |              | Differential Condition          | Inspected      |  |
|                              |                |              | Differential Comments           |                |  |
| Overhead Guard Condition     | Not applicable |              | Drive Tires % Remaining         |                |  |
| Overhead Guard Comments      |                |              | Drive Tires Condition           | Inspected      |  |
|                              |                |              | Steer Tires % Remaining         |                |  |
| Seat Condition               | Not applicable |              | Steer Tires Condition           | Not-Selected   |  |
| Seat Comments                |                |              | Steer Axle Condition            | Not applicable |  |
|                              |                |              | Steer Axle Comments             |                |  |
| General Appearance Condition | Fair           |              | Brakes Condition                | Inspected      |  |
| General Appearance Comments  |                |              | Brakes Comments                 |                |  |
| General Comments             |                |              | Pottory Propert                 | Yes            |  |
|                              |                |              | Battery Present Charger Present | 165            |  |
| Solid Unit                   |                |              | Charger Fresent                 |                |  |
|                              |                |              | Electrical Condition            | Inspected      |  |
|                              |                |              | Electrical Comments             | mapecieu       |  |
|                              |                |              | Licotrical Comments             |                |  |
|                              |                |              |                                 |                |  |
|                              |                |              |                                 |                |  |
|                              |                |              |                                 |                |  |
|                              |                |              |                                 |                |  |
|                              |                |              |                                 |                |  |
|                              |                |              |                                 |                |  |
|                              |                |              |                                 |                |  |
|                              |                |              |                                 |                |  |