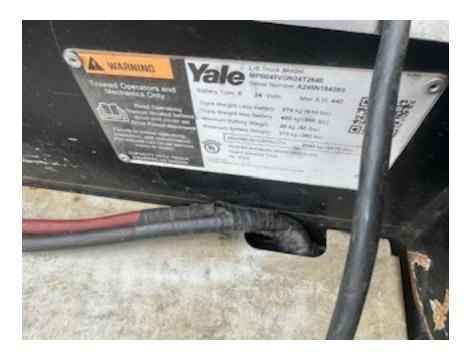

## **CONDITION REPORT - ELECTRIC**

| Manufacturer                 | Model          | Year<br>2018 | Serial Number                   |                |  |
|------------------------------|----------------|--------------|---------------------------------|----------------|--|
| YALE MANUFACTURER            | MPB045VG       |              | A245N18438S                     |                |  |
|                              |                |              |                                 |                |  |
| Mast                         |                |              | Hours                           | 618            |  |
| Mast Height Lowered          |                |              | Voltage                         |                |  |
| Mast Height Raised           |                |              | Attachment                      |                |  |
| Hydraulic Control Valve      |                |              | Directional Control             |                |  |
| Capacity                     |                |              | Tires                           |                |  |
| Mast Condition               | Not applicable |              | Steering Pump Condition         | Inspected      |  |
| Mast Comments                |                |              | Steering Pump Comments          | •              |  |
| Lift Cylinder Condition      | Inspected      |              | Hydraulic Pump Condition        | Inspected      |  |
| Lift Cylinder Comments       | ·              |              | Hydraulic Pump Comments         | •              |  |
| Tilt Cylinder Condition      | Not applicable |              | Hydraulic Motor Condition       | Inspected      |  |
| Tilt Cylinder Comments       |                |              | Hydraulic Motor Comments        | •              |  |
| Carriage Condition           | Not applicable |              | Control System Condition        | Inspected      |  |
| Carriage Comments            |                |              | Control System Comments         | ·              |  |
| Load Backrest Condition      | Not applicable |              | •                               |                |  |
| Load Backrest Comments       |                |              | Drive Motor Condition           |                |  |
| Forks Condition              | Inspected      |              | Drive Motor Comments            |                |  |
| Forks Comments               | •              |              | Differential Condition          | Inspected      |  |
|                              |                |              | Differential Comments           |                |  |
| Overhead Guard Condition     | Not applicable |              | Drive Tires % Remaining         |                |  |
| Overhead Guard Comments      |                |              | Drive Tires Condition           | Inspected      |  |
|                              |                |              | Steer Tires % Remaining         |                |  |
| Seat Condition               | Not applicable |              | Steer Tires Condition           | Not-Selected   |  |
| Seat Comments                |                |              | Steer Axle Condition            | Not applicable |  |
|                              |                |              | Steer Axle Comments             |                |  |
| General Appearance Condition | Fair           |              | Brakes Condition                | Inspected      |  |
| General Appearance Comments  |                |              | Brakes Comments                 |                |  |
| General Comments             |                |              | Pottory Propert                 | Yes            |  |
|                              |                |              | Battery Present Charger Present | 165            |  |
| Solid Unit                   |                |              | Charger Fresent                 |                |  |
|                              |                |              | Electrical Condition            | Inspected      |  |
|                              |                |              | Electrical Comments             | mapecieu       |  |
|                              |                |              | Licotrical Comments             |                |  |
|                              |                |              |                                 |                |  |
|                              |                |              |                                 |                |  |
|                              |                |              |                                 |                |  |
|                              |                |              |                                 |                |  |
|                              |                |              |                                 |                |  |
|                              |                |              |                                 |                |  |
|                              |                |              |                                 |                |  |
|                              |                |              |                                 |                |  |