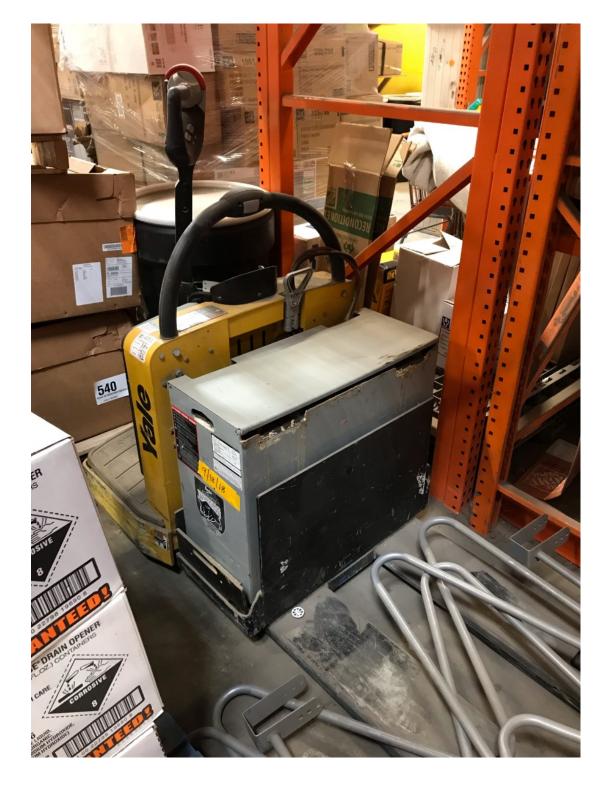

## **CONDITION REPORT - ELECTRIC**

| Manufacturer                                                                        | Model           | Year            | Serial Number             |                 |
|-------------------------------------------------------------------------------------|-----------------|-----------------|---------------------------|-----------------|
| YALE MANUFACTURER                                                                   | MPE060-F        | 2014            | C896N02060M               |                 |
|                                                                                     |                 |                 |                           |                 |
| Mast                                                                                |                 |                 | Hours                     | 523             |
| Mast Height Lowered                                                                 |                 |                 | Voltage                   |                 |
| Mast Height Raised                                                                  |                 |                 | Attachment                |                 |
| Hydraulic Control Valve                                                             |                 |                 | Directional Control       |                 |
| Capacity                                                                            |                 |                 | Tires                     |                 |
| Mast Condition                                                                      | Not applicable  |                 | Steering Pump Condition   | Not applicable  |
| Mast Comments                                                                       |                 |                 | Steering Pump Comments    |                 |
| Lift Cylinder Condition                                                             | Not applicable  |                 | Hydraulic Pump Condition  | Not applicable  |
| Lift Cylinder Comments                                                              |                 |                 | Hydraulic Pump Comments   |                 |
| Tilt Cylinder Condition                                                             | Not applicable  |                 | Hydraulic Motor Condition | Not applicable  |
| Tilt Cylinder Comments                                                              |                 |                 | Hydraulic Motor Comments  | alt b           |
| Carriage Condition                                                                  | Not applicable  |                 | Control System Condition  |                 |
| Carriage Comments                                                                   | Trot applicable |                 | Control System Comments   |                 |
| Load Backrest Condition                                                             | Not applicable  |                 | Control Cyclem Comments   |                 |
| Load Backrest Comments                                                              | Trot applicable |                 | Drive Motor Condition     |                 |
| Forks Condition                                                                     |                 |                 | Drive Motor Comments      |                 |
| Forks Comments                                                                      |                 |                 | Differential Condition    |                 |
| Tonko Commonio                                                                      |                 |                 | Differential Comments     |                 |
| Overhead Guard Condition                                                            | Not applicable  |                 | Drive Tires % Remaining   |                 |
| Overhead Guard Comments                                                             | Not applicable  |                 | Drive Tires Condition     | Not applicable  |
| Overnead Odard Comments                                                             |                 |                 | Steer Tires % Remaining   | ινοι αρριιοαρίο |
| Seat Condition                                                                      | Not applicable  |                 | Steer Tires Condition     |                 |
| Seat Comments                                                                       | Not applicable  |                 | Steer Axle Condition      |                 |
| Ceat Comments                                                                       |                 |                 | Steer Axle Comments       |                 |
| General Appearance Condition                                                        | Good            |                 | Brakes Condition          | Not applicable  |
| General Appearance Comments                                                         | 3000            |                 | Brakes Comments           | Not applicable  |
| General Appearance Comments                                                         |                 |                 | Brakes Comments           |                 |
| General Comments                                                                    |                 |                 | Battery Present           | Yes             |
| Inspected by Brian Wittenberger 10/17/19 - hard copy of inspection under images tab |                 | Charger Present |                           |                 |
|                                                                                     |                 |                 | Electrical Condition      |                 |
|                                                                                     |                 |                 | Electrical Comments       |                 |
|                                                                                     |                 |                 | Liounda Commente          |                 |
|                                                                                     |                 |                 |                           |                 |
|                                                                                     |                 |                 |                           |                 |
|                                                                                     |                 |                 |                           |                 |
|                                                                                     |                 |                 |                           |                 |
|                                                                                     |                 |                 |                           |                 |
|                                                                                     |                 |                 |                           |                 |
|                                                                                     |                 |                 |                           |                 |
|                                                                                     |                 |                 |                           |                 |

## Yale Lift Truck Mode MPEGGOLFN24T2748

Serial Number C896N02050M

Battery Type E 24 Volts Max A.H. 600

Truck Weight Less Battery

Truck Weight Max Battery

Minimum Battery Weight

Maximum Battery Weight

549 kg (1210 lb)