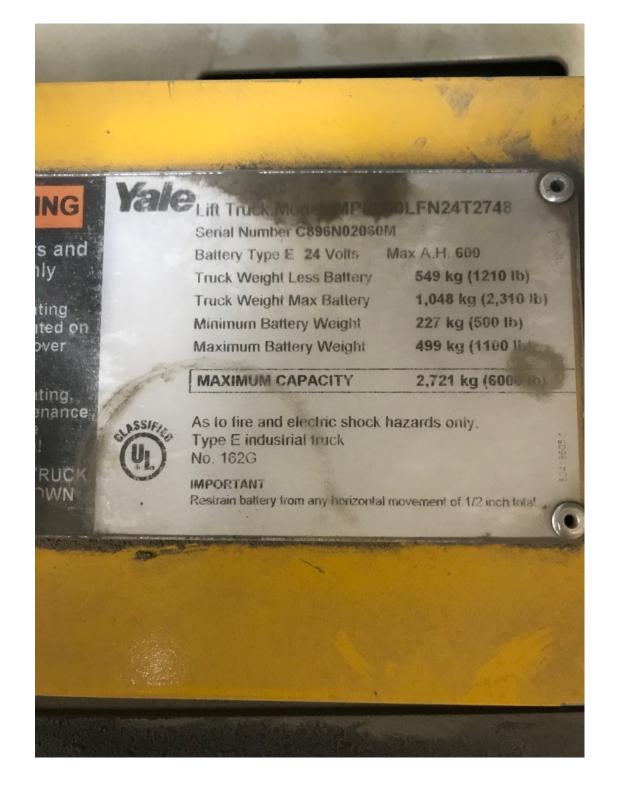

## NING

ors and Only

erating ocated on cover

erating, ntenance ıse

## Yale Lift Truck Mode MPEGGOLFN24T2748

Serial Number C896N02050M

Battery Type E 24 Volts Max A.H. 600

Truck Weight Less Battery

Truck Weight Max Battery

Minimum Battery Weight

Maximum Battery Weight

549 kg (1210 lb)

1,048 kg (2,310 lb)

227 kg (500 lb)

499 kg (1100 lb

## MAXIMUM CAPACITY

2,721 kg (6000 lb)

As to fire and electric shock hazards only. Type E industrial truck No. 162G

IMPORTANT

Restrain battery from any horizontal movement of 1/2 inch total