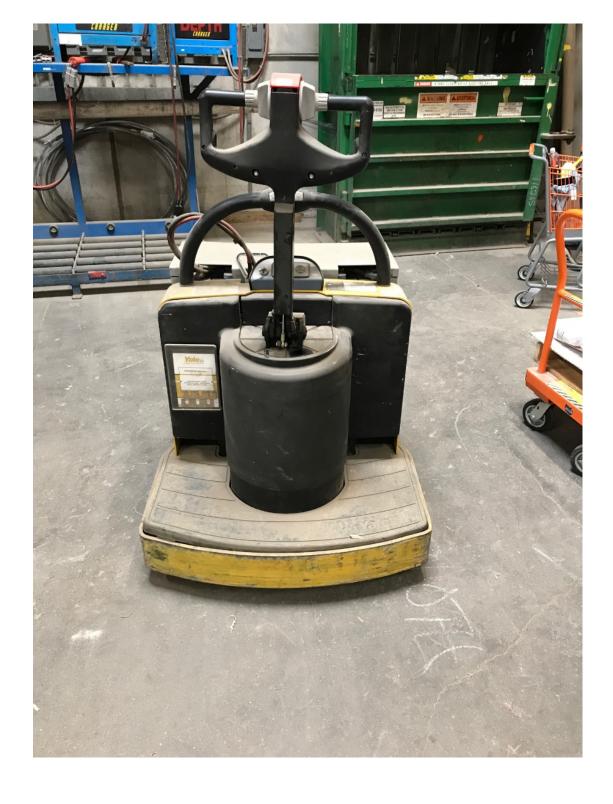

## **CONDITION REPORT - ELECTRIC**

| Manufacturer                                                                        | Model           | Year            | Serial Number             |                 |
|-------------------------------------------------------------------------------------|-----------------|-----------------|---------------------------|-----------------|
| YALE MANUFACTURER                                                                   | MPE060-F        | 2014            | C896N02060M               |                 |
|                                                                                     |                 |                 |                           |                 |
| Mast                                                                                |                 |                 | Hours                     | 523             |
| Mast Height Lowered                                                                 |                 |                 | Voltage                   |                 |
| Mast Height Raised                                                                  |                 |                 | Attachment                |                 |
| Hydraulic Control Valve                                                             |                 |                 | Directional Control       |                 |
| Capacity                                                                            |                 |                 | Tires                     |                 |
| Mast Condition                                                                      | Not applicable  |                 | Steering Pump Condition   | Not applicable  |
| Mast Comments                                                                       |                 |                 | Steering Pump Comments    |                 |
| Lift Cylinder Condition                                                             | Not applicable  |                 | Hydraulic Pump Condition  | Not applicable  |
| Lift Cylinder Comments                                                              |                 |                 | Hydraulic Pump Comments   |                 |
| Tilt Cylinder Condition                                                             | Not applicable  |                 | Hydraulic Motor Condition | Not applicable  |
| Tilt Cylinder Comments                                                              |                 |                 | Hydraulic Motor Comments  | alt b           |
| Carriage Condition                                                                  | Not applicable  |                 | Control System Condition  |                 |
| Carriage Comments                                                                   | Trot applicable |                 | Control System Comments   |                 |
| Load Backrest Condition                                                             | Not applicable  |                 | Control Cyclem Comments   |                 |
| Load Backrest Comments                                                              | Trot applicable |                 | Drive Motor Condition     |                 |
| Forks Condition                                                                     |                 |                 | Drive Motor Comments      |                 |
| Forks Comments                                                                      |                 |                 | Differential Condition    |                 |
| Tonko Commonio                                                                      |                 |                 | Differential Comments     |                 |
| Overhead Guard Condition                                                            | Not applicable  |                 | Drive Tires % Remaining   |                 |
| Overhead Guard Comments                                                             | Not applicable  |                 | Drive Tires Condition     | Not applicable  |
| Overnead Odard Comments                                                             |                 |                 | Steer Tires % Remaining   | ινοι αρριιοαρίο |
| Seat Condition                                                                      | Not applicable  |                 | Steer Tires Condition     |                 |
| Seat Comments                                                                       | Not applicable  |                 | Steer Axle Condition      |                 |
| Ceat Comments                                                                       |                 |                 | Steer Axle Comments       |                 |
| General Appearance Condition                                                        | Good            |                 | Brakes Condition          | Not applicable  |
| General Appearance Comments                                                         | 3000            |                 | Brakes Comments           | Not applicable  |
| General Appearance Comments                                                         |                 |                 | Brakes Comments           |                 |
| General Comments                                                                    |                 |                 | Battery Present           | Yes             |
| Inspected by Brian Wittenberger 10/17/19 - hard copy of inspection under images tab |                 | Charger Present |                           |                 |
|                                                                                     |                 |                 | Electrical Condition      |                 |
|                                                                                     |                 |                 | Electrical Comments       |                 |
|                                                                                     |                 |                 | Liounda Commente          |                 |
|                                                                                     |                 |                 |                           |                 |
|                                                                                     |                 |                 |                           |                 |
|                                                                                     |                 |                 |                           |                 |
|                                                                                     |                 |                 |                           |                 |
|                                                                                     |                 |                 |                           |                 |
|                                                                                     |                 |                 |                           |                 |
|                                                                                     |                 |                 |                           |                 |
|                                                                                     |                 |                 |                           |                 |

## Yale Lift Truck Mode MPEGGOLFN24T2748

Serial Number C896N02050M

Battery Type E 24 Volts Max A.H. 600

Truck Weight Less Battery

Truck Weight Max Battery

Minimum Battery Weight

Maximum Battery Weight

549 kg (1210 lb)