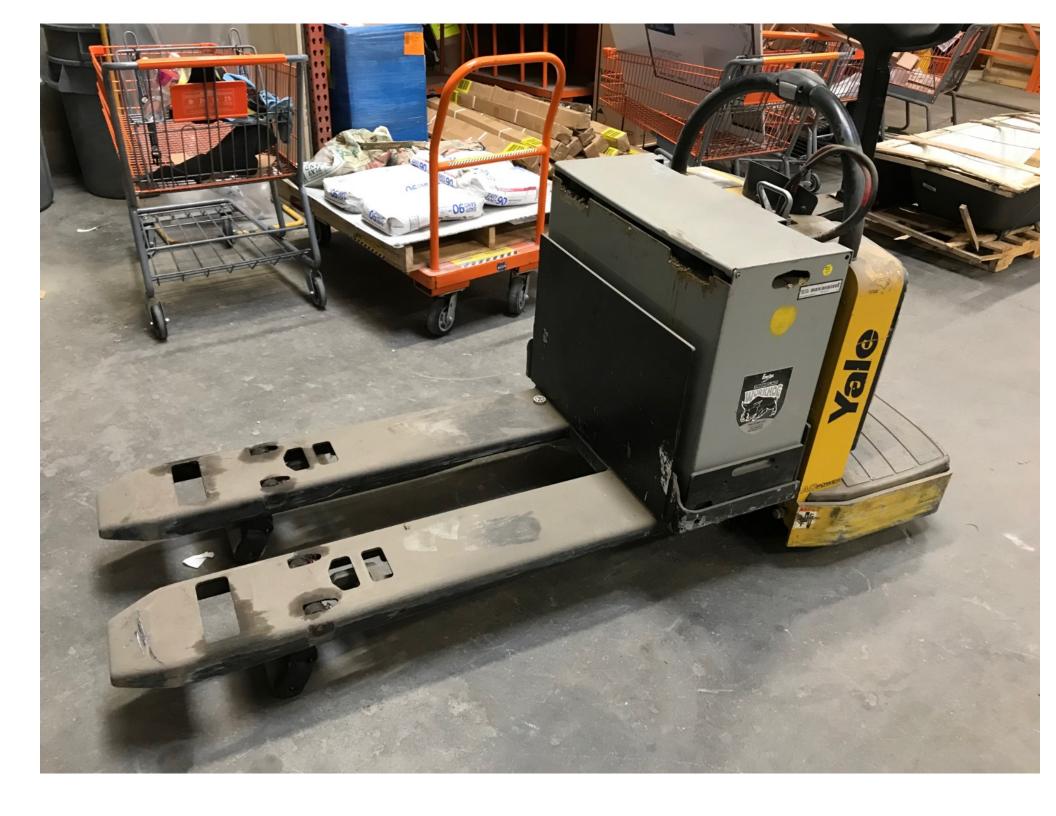

## **CONDITION REPORT - ELECTRIC**

| Manufacturer                                                                        | Model           | Year            | Serial Number             |                 |
|-------------------------------------------------------------------------------------|-----------------|-----------------|---------------------------|-----------------|
| YALE MANUFACTURER                                                                   | MPE060-F        | 2014            | C896N02060M               |                 |
|                                                                                     |                 |                 |                           |                 |
| Mast                                                                                |                 |                 | Hours                     | 523             |
| Mast Height Lowered                                                                 |                 |                 | Voltage                   |                 |
| Mast Height Raised                                                                  |                 |                 | Attachment                |                 |
| Hydraulic Control Valve                                                             |                 |                 | Directional Control       |                 |
| Capacity                                                                            |                 |                 | Tires                     |                 |
| Mast Condition                                                                      | Not applicable  |                 | Steering Pump Condition   | Not applicable  |
| Mast Comments                                                                       |                 |                 | Steering Pump Comments    |                 |
| Lift Cylinder Condition                                                             | Not applicable  |                 | Hydraulic Pump Condition  | Not applicable  |
| Lift Cylinder Comments                                                              |                 |                 | Hydraulic Pump Comments   |                 |
| Tilt Cylinder Condition                                                             | Not applicable  |                 | Hydraulic Motor Condition | Not applicable  |
| Tilt Cylinder Comments                                                              |                 |                 | Hydraulic Motor Comments  | alt b           |
| Carriage Condition                                                                  | Not applicable  |                 | Control System Condition  |                 |
| Carriage Comments                                                                   | Trot applicable |                 | Control System Comments   |                 |
| Load Backrest Condition                                                             | Not applicable  |                 | Control Cyclem Comments   |                 |
| Load Backrest Comments                                                              | Trot applicable |                 | Drive Motor Condition     |                 |
| Forks Condition                                                                     |                 |                 | Drive Motor Comments      |                 |
| Forks Comments                                                                      |                 |                 | Differential Condition    |                 |
| Tonko Commonio                                                                      |                 |                 | Differential Comments     |                 |
| Overhead Guard Condition                                                            | Not applicable  |                 | Drive Tires % Remaining   |                 |
| Overhead Guard Comments                                                             | Not applicable  |                 | Drive Tires Condition     | Not applicable  |
| Overnead Odard Comments                                                             |                 |                 | Steer Tires % Remaining   | ινοι αρριιοαρίο |
| Seat Condition                                                                      | Not applicable  |                 | Steer Tires Condition     |                 |
| Seat Comments                                                                       | Not applicable  |                 | Steer Axle Condition      |                 |
| Ceat Comments                                                                       |                 |                 | Steer Axle Comments       |                 |
| General Appearance Condition                                                        | Good            |                 | Brakes Condition          | Not applicable  |
| General Appearance Comments                                                         | 3000            |                 | Brakes Comments           | Not applicable  |
| General Appearance Comments                                                         |                 |                 | Brakes Comments           |                 |
| General Comments                                                                    |                 |                 | Battery Present           | Yes             |
| Inspected by Brian Wittenberger 10/17/19 - hard copy of inspection under images tab |                 | Charger Present |                           |                 |
|                                                                                     |                 |                 | Electrical Condition      |                 |
|                                                                                     |                 |                 | Electrical Comments       |                 |
|                                                                                     |                 |                 | Liounda Commente          |                 |
|                                                                                     |                 |                 |                           |                 |
|                                                                                     |                 |                 |                           |                 |
|                                                                                     |                 |                 |                           |                 |
|                                                                                     |                 |                 |                           |                 |
|                                                                                     |                 |                 |                           |                 |
|                                                                                     |                 |                 |                           |                 |
|                                                                                     |                 |                 |                           |                 |
|                                                                                     |                 |                 |                           |                 |