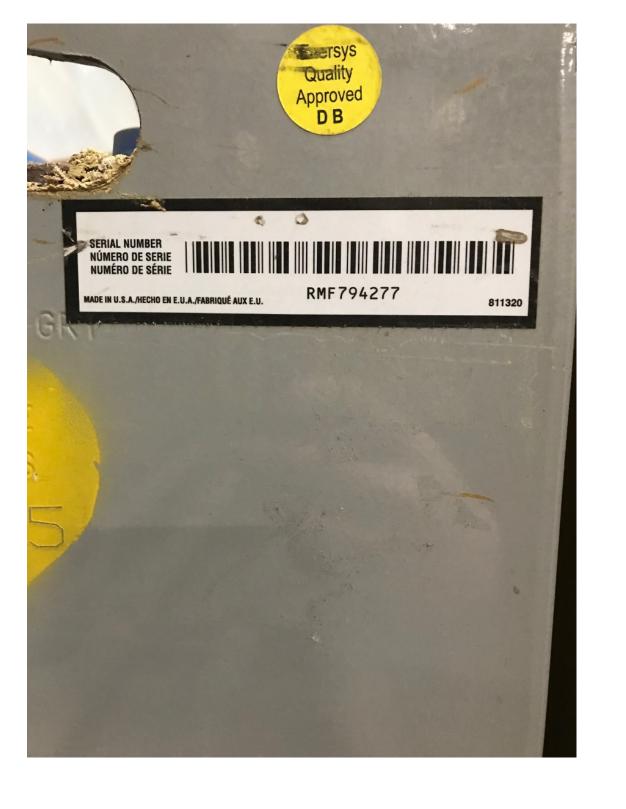

## **CONDITION REPORT - ELECTRIC**

| Manufacturer                                                                        | Model           | Year            | Serial Number             |                 |
|-------------------------------------------------------------------------------------|-----------------|-----------------|---------------------------|-----------------|
| YALE MANUFACTURER                                                                   | MPE060-F        | 2014            | C896N02060M               |                 |
|                                                                                     |                 |                 |                           |                 |
| Mast                                                                                |                 |                 | Hours                     | 523             |
| Mast Height Lowered                                                                 |                 |                 | Voltage                   |                 |
| Mast Height Raised                                                                  |                 |                 | Attachment                |                 |
| Hydraulic Control Valve                                                             |                 |                 | Directional Control       |                 |
| Capacity                                                                            |                 |                 | Tires                     |                 |
| Mast Condition                                                                      | Not applicable  |                 | Steering Pump Condition   | Not applicable  |
| Mast Comments                                                                       |                 |                 | Steering Pump Comments    |                 |
| Lift Cylinder Condition                                                             | Not applicable  |                 | Hydraulic Pump Condition  | Not applicable  |
| Lift Cylinder Comments                                                              |                 |                 | Hydraulic Pump Comments   |                 |
| Tilt Cylinder Condition                                                             | Not applicable  |                 | Hydraulic Motor Condition | Not applicable  |
| Tilt Cylinder Comments                                                              |                 |                 | Hydraulic Motor Comments  | alt b           |
| Carriage Condition                                                                  | Not applicable  |                 | Control System Condition  |                 |
| Carriage Comments                                                                   | Trot applicable |                 | Control System Comments   |                 |
| Load Backrest Condition                                                             | Not applicable  |                 | Control Cyclem Comments   |                 |
| Load Backrest Comments                                                              | Trot applicable |                 | Drive Motor Condition     |                 |
| Forks Condition                                                                     |                 |                 | Drive Motor Comments      |                 |
| Forks Comments                                                                      |                 |                 | Differential Condition    |                 |
| Tonko Commonio                                                                      |                 |                 | Differential Comments     |                 |
| Overhead Guard Condition                                                            | Not applicable  |                 | Drive Tires % Remaining   |                 |
| Overhead Guard Comments                                                             | Not applicable  |                 | Drive Tires Condition     | Not applicable  |
| Overnead Odard Comments                                                             |                 |                 | Steer Tires % Remaining   | ινοι αρριιοαρίο |
| Seat Condition                                                                      | Not applicable  |                 | Steer Tires Condition     |                 |
| Seat Comments                                                                       | Not applicable  |                 | Steer Axle Condition      |                 |
| Ceat Comments                                                                       |                 |                 | Steer Axle Comments       |                 |
| General Appearance Condition                                                        | Good            |                 | Brakes Condition          | Not applicable  |
| General Appearance Comments                                                         | 3000            |                 | Brakes Comments           | Not applicable  |
| General Appearance Comments                                                         |                 |                 | Brakes Comments           |                 |
| General Comments                                                                    |                 |                 | Battery Present           | Yes             |
| Inspected by Brian Wittenberger 10/17/19 - hard copy of inspection under images tab |                 | Charger Present |                           |                 |
|                                                                                     |                 |                 | Electrical Condition      |                 |
|                                                                                     |                 |                 | Electrical Comments       |                 |
|                                                                                     |                 |                 | Liounda Commente          |                 |
|                                                                                     |                 |                 |                           |                 |
|                                                                                     |                 |                 |                           |                 |
|                                                                                     |                 |                 |                           |                 |
|                                                                                     |                 |                 |                           |                 |
|                                                                                     |                 |                 |                           |                 |
|                                                                                     |                 |                 |                           |                 |
|                                                                                     |                 |                 |                           |                 |
|                                                                                     |                 |                 |                           |                 |