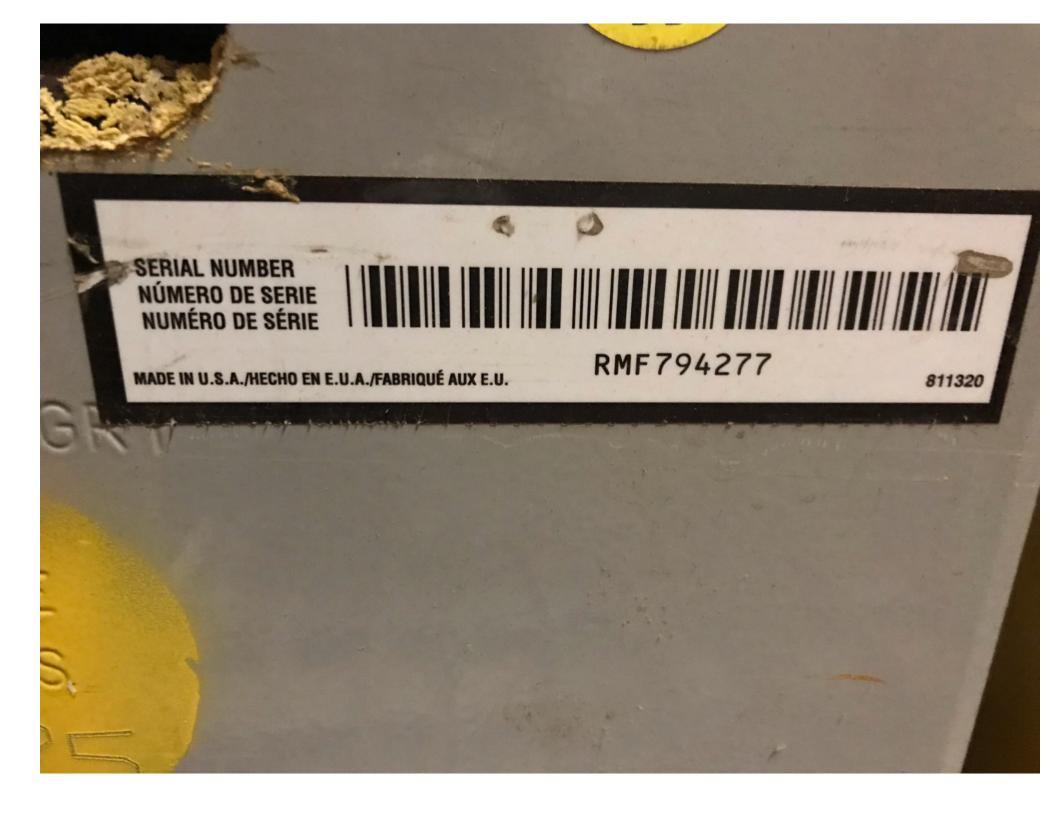

## **CONDITION REPORT - ELECTRIC**

| Manufacturer                                                                        | Model           | Year            | Serial Number             |                 |
|-------------------------------------------------------------------------------------|-----------------|-----------------|---------------------------|-----------------|
| YALE MANUFACTURER                                                                   | MPE060-F        | 2014            | C896N02060M               |                 |
|                                                                                     |                 |                 |                           |                 |
| Mast                                                                                |                 |                 | Hours                     | 523             |
| Mast Height Lowered                                                                 |                 |                 | Voltage                   |                 |
| Mast Height Raised                                                                  |                 |                 | Attachment                |                 |
| Hydraulic Control Valve                                                             |                 |                 | Directional Control       |                 |
| Capacity                                                                            |                 |                 | Tires                     |                 |
| Mast Condition                                                                      | Not applicable  |                 | Steering Pump Condition   | Not applicable  |
| Mast Comments                                                                       |                 |                 | Steering Pump Comments    |                 |
| Lift Cylinder Condition                                                             | Not applicable  |                 | Hydraulic Pump Condition  | Not applicable  |
| Lift Cylinder Comments                                                              |                 |                 | Hydraulic Pump Comments   |                 |
| Tilt Cylinder Condition                                                             | Not applicable  |                 | Hydraulic Motor Condition | Not applicable  |
| Tilt Cylinder Comments                                                              |                 |                 | Hydraulic Motor Comments  | alt b           |
| Carriage Condition                                                                  | Not applicable  |                 | Control System Condition  |                 |
| Carriage Comments                                                                   | Trot applicable |                 | Control System Comments   |                 |
| Load Backrest Condition                                                             | Not applicable  |                 | Control Cyclem Comments   |                 |
| Load Backrest Comments                                                              | Trot applicable |                 | Drive Motor Condition     |                 |
| Forks Condition                                                                     |                 |                 | Drive Motor Comments      |                 |
| Forks Comments                                                                      |                 |                 | Differential Condition    |                 |
| Tonko Commonio                                                                      |                 |                 | Differential Comments     |                 |
| Overhead Guard Condition                                                            | Not applicable  |                 | Drive Tires % Remaining   |                 |
| Overhead Guard Comments                                                             | Not applicable  |                 | Drive Tires Condition     | Not applicable  |
| Overnead Odard Comments                                                             |                 |                 | Steer Tires % Remaining   | ινοι αρριιοαρίο |
| Seat Condition                                                                      | Not applicable  |                 | Steer Tires Condition     |                 |
| Seat Comments                                                                       | Not applicable  |                 | Steer Axle Condition      |                 |
| Ceat Comments                                                                       |                 |                 | Steer Axle Comments       |                 |
| General Appearance Condition                                                        | Good            |                 | Brakes Condition          | Not applicable  |
| General Appearance Comments                                                         | 3000            |                 | Brakes Comments           | Not applicable  |
| General Appearance Comments                                                         |                 |                 | Brakes Comments           |                 |
| General Comments                                                                    |                 |                 | Battery Present           | Yes             |
| Inspected by Brian Wittenberger 10/17/19 - hard copy of inspection under images tab |                 | Charger Present |                           |                 |
|                                                                                     |                 |                 | Electrical Condition      |                 |
|                                                                                     |                 |                 | Electrical Comments       |                 |
|                                                                                     |                 |                 | Liounda Commente          |                 |
|                                                                                     |                 |                 |                           |                 |
|                                                                                     |                 |                 |                           |                 |
|                                                                                     |                 |                 |                           |                 |
|                                                                                     |                 |                 |                           |                 |
|                                                                                     |                 |                 |                           |                 |
|                                                                                     |                 |                 |                           |                 |
|                                                                                     |                 |                 |                           |                 |
|                                                                                     |                 |                 |                           |                 |

## Yale Lift Truck Mode MPEGGOLFN24T2748

Serial Number C896N02050M

Battery Type E 24 Volts Max A.H. 600

Truck Weight Less Battery

Truck Weight Max Battery

Minimum Battery Weight

Maximum Battery Weight

549 kg (1210 lb)