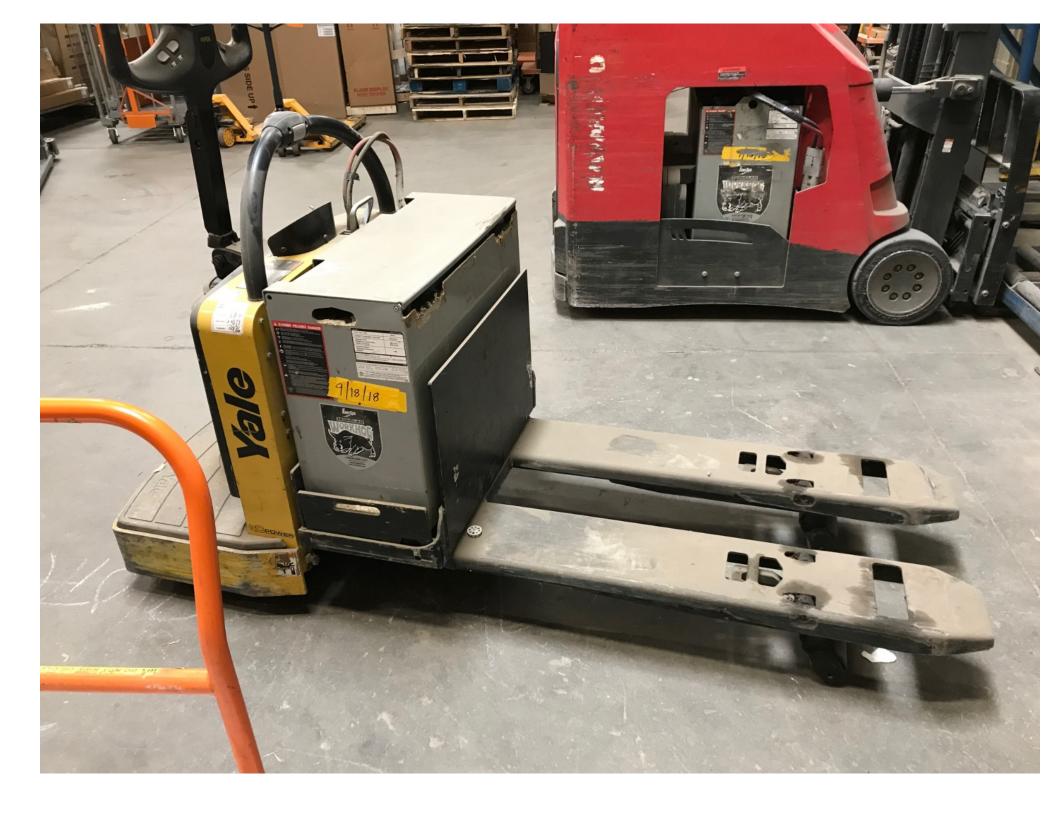

## **CONDITION REPORT - ELECTRIC**

| Manufacturer                                                                        | Model           | Year            | Serial Number             |                 |
|-------------------------------------------------------------------------------------|-----------------|-----------------|---------------------------|-----------------|
| YALE MANUFACTURER                                                                   | MPE060-F        | 2014            | C896N02060M               |                 |
|                                                                                     |                 |                 |                           |                 |
| Mast                                                                                |                 |                 | Hours                     | 523             |
| Mast Height Lowered                                                                 |                 |                 | Voltage                   |                 |
| Mast Height Raised                                                                  |                 |                 | Attachment                |                 |
| Hydraulic Control Valve                                                             |                 |                 | Directional Control       |                 |
| Capacity                                                                            |                 |                 | Tires                     |                 |
| Mast Condition                                                                      | Not applicable  |                 | Steering Pump Condition   | Not applicable  |
| Mast Comments                                                                       |                 |                 | Steering Pump Comments    |                 |
| Lift Cylinder Condition                                                             | Not applicable  |                 | Hydraulic Pump Condition  | Not applicable  |
| Lift Cylinder Comments                                                              |                 |                 | Hydraulic Pump Comments   |                 |
| Tilt Cylinder Condition                                                             | Not applicable  |                 | Hydraulic Motor Condition | Not applicable  |
| Tilt Cylinder Comments                                                              |                 |                 | Hydraulic Motor Comments  | alt b           |
| Carriage Condition                                                                  | Not applicable  |                 | Control System Condition  |                 |
| Carriage Comments                                                                   | Trot applicable |                 | Control System Comments   |                 |
| Load Backrest Condition                                                             | Not applicable  |                 | Control Cyclem Comments   |                 |
| Load Backrest Comments                                                              | Trot applicable |                 | Drive Motor Condition     |                 |
| Forks Condition                                                                     |                 |                 | Drive Motor Comments      |                 |
| Forks Comments                                                                      |                 |                 | Differential Condition    |                 |
| Tonko Commonio                                                                      |                 |                 | Differential Comments     |                 |
| Overhead Guard Condition                                                            | Not applicable  |                 | Drive Tires % Remaining   |                 |
| Overhead Guard Comments                                                             | Not applicable  |                 | Drive Tires Condition     | Not applicable  |
| Overnead Odard Comments                                                             |                 |                 | Steer Tires % Remaining   | ινοι αρριιοαρίο |
| Seat Condition                                                                      | Not applicable  |                 | Steer Tires Condition     |                 |
| Seat Comments                                                                       | Not applicable  |                 | Steer Axle Condition      |                 |
| Ceat Comments                                                                       |                 |                 | Steer Axle Comments       |                 |
| General Appearance Condition                                                        | Good            |                 | Brakes Condition          | Not applicable  |
| General Appearance Comments                                                         | 3000            |                 | Brakes Comments           | Not applicable  |
| General Appearance Comments                                                         |                 |                 | Brakes Comments           |                 |
| General Comments                                                                    |                 |                 | Battery Present           | Yes             |
| Inspected by Brian Wittenberger 10/17/19 - hard copy of inspection under images tab |                 | Charger Present |                           |                 |
|                                                                                     |                 |                 | Electrical Condition      |                 |
|                                                                                     |                 |                 | Electrical Comments       |                 |
|                                                                                     |                 |                 | Liounda Commente          |                 |
|                                                                                     |                 |                 |                           |                 |
|                                                                                     |                 |                 |                           |                 |
|                                                                                     |                 |                 |                           |                 |
|                                                                                     |                 |                 |                           |                 |
|                                                                                     |                 |                 |                           |                 |
|                                                                                     |                 |                 |                           |                 |
|                                                                                     |                 |                 |                           |                 |
|                                                                                     |                 |                 |                           |                 |