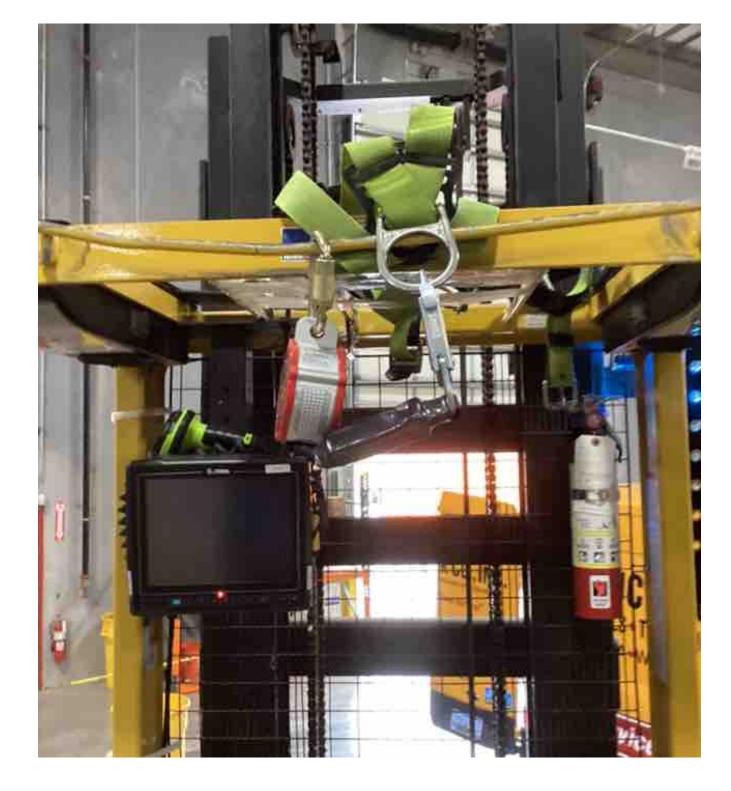

## **CONDITION REPORT - ELECTRIC**

| Manufacturer                                             | Model                               | Year                                  | Serial Number             |                      |
|----------------------------------------------------------|-------------------------------------|---------------------------------------|---------------------------|----------------------|
| YALE                                                     | OS030BF                             | 2019                                  | E826N05025T               |                      |
|                                                          |                                     |                                       |                           |                      |
| Mast                                                     |                                     |                                       | Hours                     | 4322                 |
| Mast Height Lowered                                      | 10                                  |                                       | Voltage                   | 24 Volt              |
| Mast Height Raised                                       | 25                                  |                                       | Attachment                |                      |
| Hydraulic Control Valve                                  |                                     |                                       | Directional Control       |                      |
| Capacity                                                 | 2000                                |                                       | Tires                     | Non-Marking          |
|                                                          |                                     |                                       |                           |                      |
| Mast Condition                                           |                                     |                                       | Steering Pump Condition   |                      |
| Mast Comments                                            |                                     |                                       | Steering Pump Comments    |                      |
| Lift Cylinder Condition                                  |                                     |                                       | Hydraulic Pump Condition  |                      |
| Lift Cylinder Comments                                   |                                     |                                       | Hydraulic Pump Comments   |                      |
| Tilt Cylinder Condition                                  |                                     |                                       | Hydraulic Motor Condition |                      |
| Tilt Cylinder Comments                                   |                                     |                                       | Hydraulic Motor Comments  |                      |
| Carriage Condition                                       |                                     |                                       | Control System Condition  |                      |
| Carriage Comments                                        |                                     |                                       | Control System Comments   |                      |
| Load Backrest Condition                                  |                                     |                                       |                           |                      |
| Load Backrest Comments                                   |                                     |                                       | Drive Motor Condition     |                      |
| Forks Condition                                          |                                     |                                       | Drive Motor Comments      |                      |
| Forks Comments                                           |                                     |                                       | Differential Condition    |                      |
|                                                          |                                     |                                       | Differential Comments     |                      |
| Overhead Guard Condition                                 |                                     |                                       | Drive Tires % Remaining   | 45                   |
|                                                          |                                     |                                       | •                         |                      |
| Overhead Guard Comments                                  |                                     |                                       | Drive Tires Condition     | Chunked              |
|                                                          |                                     |                                       | Steer Tires % Remaining   |                      |
| Seat Condition                                           |                                     |                                       | Steer Tires Condition     | Not-Selected         |
| Seat Comments                                            |                                     |                                       | Steer Axle Condition      |                      |
|                                                          |                                     |                                       | Steer Axle Comments       |                      |
| General Appearance Condition                             | Good                                |                                       | Brakes Condition          |                      |
| General Appearance Comments                              |                                     |                                       | Brakes Comments           |                      |
| General Comments                                         |                                     |                                       | Battery Present           | Yes                  |
|                                                          |                                     |                                       | Charger Present           | Yes                  |
| operator cage damaged platform gate arn<br>needs replace | ns are damaged drive unit cover dan | haged and missing hardware drive tire | Charger Fresent           | 165                  |
|                                                          |                                     |                                       | Electrical Condition      |                      |
|                                                          |                                     |                                       |                           |                      |
|                                                          |                                     |                                       | Electrical Comments       |                      |
|                                                          |                                     |                                       |                           |                      |
|                                                          |                                     |                                       |                           |                      |
|                                                          |                                     |                                       |                           |                      |
|                                                          |                                     |                                       |                           |                      |
|                                                          |                                     |                                       |                           |                      |
|                                                          |                                     |                                       |                           |                      |
|                                                          |                                     |                                       |                           |                      |
| <u> </u>                                                 |                                     |                                       |                           |                      |
|                                                          |                                     |                                       |                           |                      |
| Inspector Company Name                                   | eastern lift truck                  |                                       | Inspection Date           | 3/27/2023 9:09:51 PM |