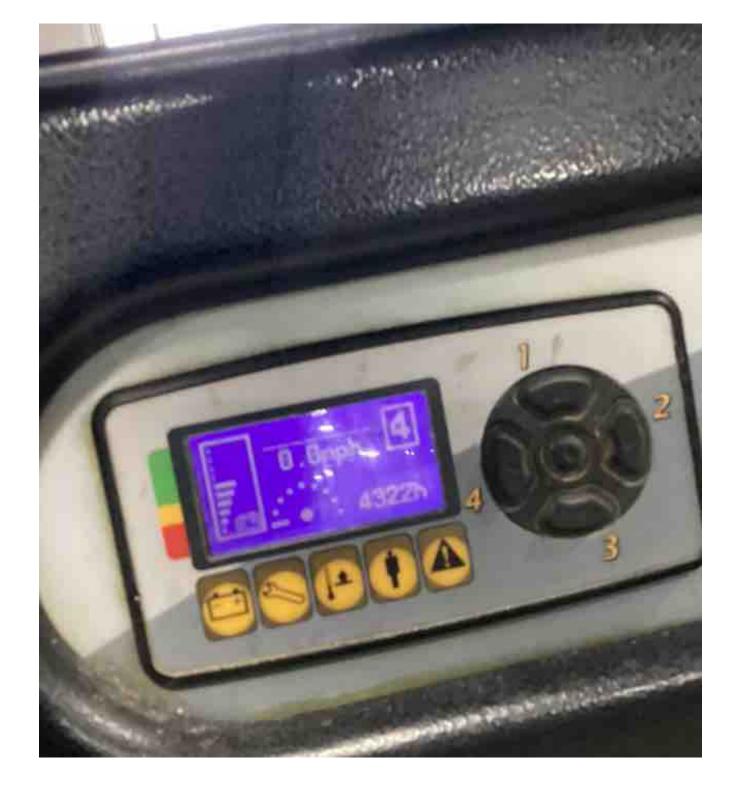

## **CONDITION REPORT - ELECTRIC**

| Manufacturer                                             | Model                               | Year                                  | Serial Number             |                      |
|----------------------------------------------------------|-------------------------------------|---------------------------------------|---------------------------|----------------------|
| YALE                                                     | OS030BF                             | 2019                                  | E826N05025T               |                      |
|                                                          |                                     |                                       |                           |                      |
| Mast                                                     |                                     |                                       | Hours                     | 4322                 |
| Mast Height Lowered                                      | 10                                  |                                       | Voltage                   | 24 Volt              |
| Mast Height Raised                                       | 25                                  |                                       | Attachment                |                      |
| Hydraulic Control Valve                                  |                                     |                                       | Directional Control       |                      |
| Capacity                                                 | 2000                                |                                       | Tires                     | Non-Marking          |
|                                                          |                                     |                                       |                           |                      |
| Mast Condition                                           |                                     |                                       | Steering Pump Condition   |                      |
| Mast Comments                                            |                                     |                                       | Steering Pump Comments    |                      |
| Lift Cylinder Condition                                  |                                     |                                       | Hydraulic Pump Condition  |                      |
| Lift Cylinder Comments                                   |                                     |                                       | Hydraulic Pump Comments   |                      |
| Tilt Cylinder Condition                                  |                                     |                                       | Hydraulic Motor Condition |                      |
| Tilt Cylinder Comments                                   |                                     |                                       | Hydraulic Motor Comments  |                      |
| Carriage Condition                                       |                                     |                                       | Control System Condition  |                      |
| Carriage Comments                                        |                                     |                                       | Control System Comments   |                      |
| Load Backrest Condition                                  |                                     |                                       |                           |                      |
| Load Backrest Comments                                   |                                     |                                       | Drive Motor Condition     |                      |
| Forks Condition                                          |                                     |                                       | Drive Motor Comments      |                      |
| Forks Comments                                           |                                     |                                       | Differential Condition    |                      |
|                                                          |                                     |                                       | Differential Comments     |                      |
| Overhead Guard Condition                                 |                                     |                                       | Drive Tires % Remaining   | 45                   |
|                                                          |                                     |                                       | •                         |                      |
| Overhead Guard Comments                                  |                                     |                                       | Drive Tires Condition     | Chunked              |
|                                                          |                                     |                                       | Steer Tires % Remaining   |                      |
| Seat Condition                                           |                                     |                                       | Steer Tires Condition     | Not-Selected         |
| Seat Comments                                            |                                     |                                       | Steer Axle Condition      |                      |
|                                                          |                                     |                                       | Steer Axle Comments       |                      |
| General Appearance Condition                             | Good                                |                                       | Brakes Condition          |                      |
| General Appearance Comments                              |                                     |                                       | Brakes Comments           |                      |
| General Comments                                         |                                     |                                       | Battery Present           | Yes                  |
|                                                          |                                     |                                       | Charger Present           | Yes                  |
| operator cage damaged platform gate arn<br>needs replace | ns are damaged drive unit cover dan | haged and missing hardware drive tire | Charger Fresent           | 165                  |
|                                                          |                                     |                                       | Electrical Condition      |                      |
|                                                          |                                     |                                       |                           |                      |
|                                                          |                                     |                                       | Electrical Comments       |                      |
|                                                          |                                     |                                       |                           |                      |
|                                                          |                                     |                                       |                           |                      |
|                                                          |                                     |                                       |                           |                      |
|                                                          |                                     |                                       |                           |                      |
|                                                          |                                     |                                       |                           |                      |
|                                                          |                                     |                                       |                           |                      |
|                                                          |                                     |                                       |                           |                      |
| <u> </u>                                                 |                                     |                                       |                           |                      |
|                                                          |                                     |                                       |                           |                      |
| Inspector Company Name                                   | eastern lift truck                  |                                       | Inspection Date           | 3/27/2023 9:09:51 PM |