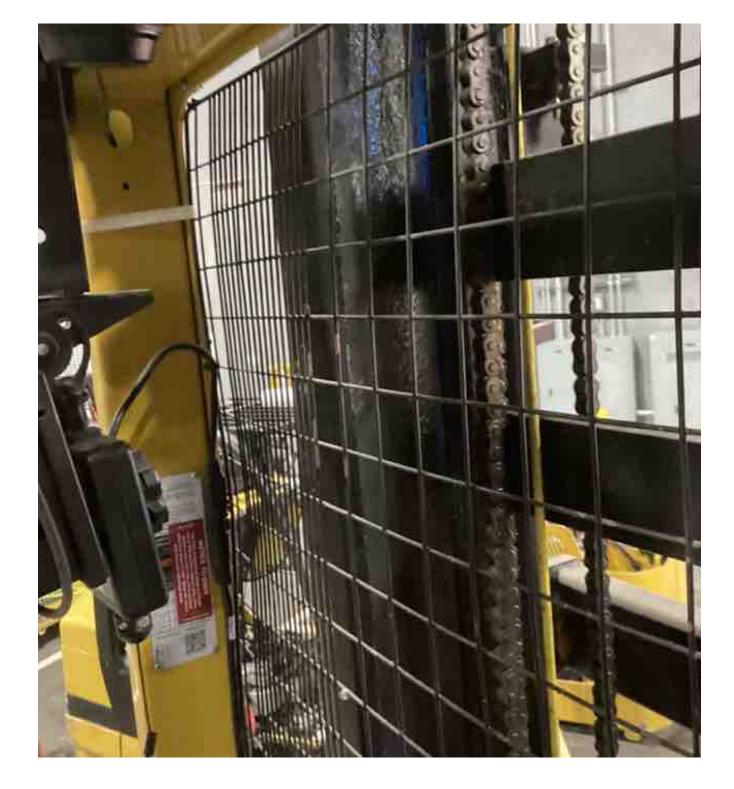

## **CONDITION REPORT - ELECTRIC**

| Manufacturer                                             | Model                               | Year                                  | Serial Number             |                      |
|----------------------------------------------------------|-------------------------------------|---------------------------------------|---------------------------|----------------------|
| YALE                                                     | OS030BF                             | 2019                                  | E826N05025T               |                      |
|                                                          |                                     |                                       |                           |                      |
| Mast                                                     |                                     |                                       | Hours                     | 4322                 |
| Mast Height Lowered                                      | 10                                  |                                       | Voltage                   | 24 Volt              |
| Mast Height Raised                                       | 25                                  |                                       | Attachment                |                      |
| Hydraulic Control Valve                                  |                                     |                                       | Directional Control       |                      |
| Capacity                                                 | 2000                                |                                       | Tires                     | Non-Marking          |
|                                                          |                                     |                                       |                           |                      |
| Mast Condition                                           |                                     |                                       | Steering Pump Condition   |                      |
| Mast Comments                                            |                                     |                                       | Steering Pump Comments    |                      |
| Lift Cylinder Condition                                  |                                     |                                       | Hydraulic Pump Condition  |                      |
| Lift Cylinder Comments                                   |                                     |                                       | Hydraulic Pump Comments   |                      |
| Tilt Cylinder Condition                                  |                                     |                                       | Hydraulic Motor Condition |                      |
| Tilt Cylinder Comments                                   |                                     |                                       | Hydraulic Motor Comments  |                      |
| Carriage Condition                                       |                                     |                                       | Control System Condition  |                      |
| Carriage Comments                                        |                                     |                                       | Control System Comments   |                      |
| Load Backrest Condition                                  |                                     |                                       |                           |                      |
| Load Backrest Comments                                   |                                     |                                       | Drive Motor Condition     |                      |
| Forks Condition                                          |                                     |                                       | Drive Motor Comments      |                      |
| Forks Comments                                           |                                     |                                       | Differential Condition    |                      |
|                                                          |                                     |                                       | Differential Comments     |                      |
| Overhead Guard Condition                                 |                                     |                                       | Drive Tires % Remaining   | 45                   |
|                                                          |                                     |                                       | •                         |                      |
| Overhead Guard Comments                                  |                                     |                                       | Drive Tires Condition     | Chunked              |
|                                                          |                                     |                                       | Steer Tires % Remaining   |                      |
| Seat Condition                                           |                                     |                                       | Steer Tires Condition     | Not-Selected         |
| Seat Comments                                            |                                     |                                       | Steer Axle Condition      |                      |
|                                                          |                                     |                                       | Steer Axle Comments       |                      |
| General Appearance Condition                             | Good                                |                                       | Brakes Condition          |                      |
| General Appearance Comments                              |                                     |                                       | Brakes Comments           |                      |
| General Comments                                         |                                     |                                       | Battery Present           | Yes                  |
|                                                          |                                     |                                       | Charger Present           | Yes                  |
| operator cage damaged platform gate arn<br>needs replace | ns are damaged drive unit cover dan | haged and missing hardware drive tire | Charger Fresent           | 165                  |
|                                                          |                                     |                                       | Electrical Condition      |                      |
|                                                          |                                     |                                       |                           |                      |
|                                                          |                                     |                                       | Electrical Comments       |                      |
|                                                          |                                     |                                       |                           |                      |
|                                                          |                                     |                                       |                           |                      |
|                                                          |                                     |                                       |                           |                      |
|                                                          |                                     |                                       |                           |                      |
|                                                          |                                     |                                       |                           |                      |
|                                                          |                                     |                                       |                           |                      |
|                                                          |                                     |                                       |                           |                      |
| <u> </u>                                                 |                                     |                                       |                           |                      |
|                                                          |                                     |                                       |                           |                      |
| Inspector Company Name                                   | eastern lift truck                  |                                       | Inspection Date           | 3/27/2023 9:09:51 PM |