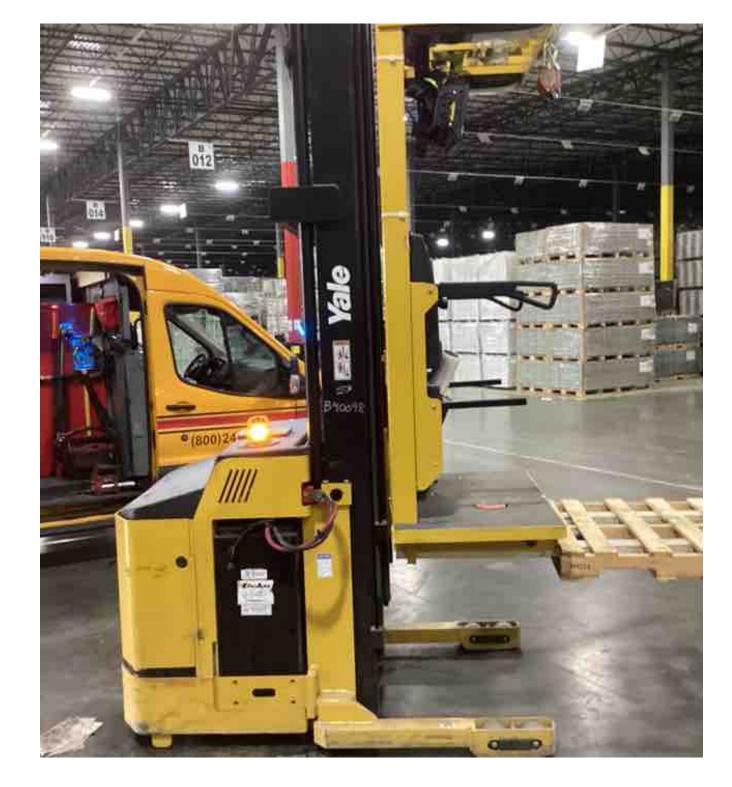

## **CONDITION REPORT - ELECTRIC**

| Manufacturer                                             | Model                               | Year                                  | Serial Number             |                      |
|----------------------------------------------------------|-------------------------------------|---------------------------------------|---------------------------|----------------------|
| YALE                                                     | OS030BF                             | 2019                                  | E826N05025T               |                      |
|                                                          |                                     |                                       |                           |                      |
| Mast                                                     |                                     |                                       | Hours                     | 4322                 |
| Mast Height Lowered                                      | 10                                  |                                       | Voltage                   | 24 Volt              |
| Mast Height Raised                                       | 25                                  |                                       | Attachment                |                      |
| Hydraulic Control Valve                                  |                                     |                                       | Directional Control       |                      |
| Capacity                                                 | 2000                                |                                       | Tires                     | Non-Marking          |
|                                                          |                                     |                                       |                           |                      |
| Mast Condition                                           |                                     |                                       | Steering Pump Condition   |                      |
| Mast Comments                                            |                                     |                                       | Steering Pump Comments    |                      |
| Lift Cylinder Condition                                  |                                     |                                       | Hydraulic Pump Condition  |                      |
| Lift Cylinder Comments                                   |                                     |                                       | Hydraulic Pump Comments   |                      |
| Tilt Cylinder Condition                                  |                                     |                                       | Hydraulic Motor Condition |                      |
| Tilt Cylinder Comments                                   |                                     |                                       | Hydraulic Motor Comments  |                      |
| Carriage Condition                                       |                                     |                                       | Control System Condition  |                      |
| Carriage Comments                                        |                                     |                                       | Control System Comments   |                      |
| Load Backrest Condition                                  |                                     |                                       |                           |                      |
| Load Backrest Comments                                   |                                     |                                       | Drive Motor Condition     |                      |
| Forks Condition                                          |                                     |                                       | Drive Motor Comments      |                      |
| Forks Comments                                           |                                     |                                       | Differential Condition    |                      |
|                                                          |                                     |                                       | Differential Comments     |                      |
| Overhead Guard Condition                                 |                                     |                                       | Drive Tires % Remaining   | 45                   |
|                                                          |                                     |                                       | •                         |                      |
| Overhead Guard Comments                                  |                                     |                                       | Drive Tires Condition     | Chunked              |
|                                                          |                                     |                                       | Steer Tires % Remaining   |                      |
| Seat Condition                                           |                                     |                                       | Steer Tires Condition     | Not-Selected         |
| Seat Comments                                            |                                     |                                       | Steer Axle Condition      |                      |
|                                                          |                                     |                                       | Steer Axle Comments       |                      |
| General Appearance Condition                             | Good                                |                                       | Brakes Condition          |                      |
| General Appearance Comments                              |                                     |                                       | Brakes Comments           |                      |
| General Comments                                         |                                     |                                       | Battery Present           | Yes                  |
|                                                          |                                     |                                       | Charger Present           | Yes                  |
| operator cage damaged platform gate arn<br>needs replace | ns are damaged drive unit cover dan | haged and missing hardware drive tire | Charger Fresent           | 165                  |
|                                                          |                                     |                                       | Electrical Condition      |                      |
|                                                          |                                     |                                       |                           |                      |
|                                                          |                                     |                                       | Electrical Comments       |                      |
|                                                          |                                     |                                       |                           |                      |
|                                                          |                                     |                                       |                           |                      |
|                                                          |                                     |                                       |                           |                      |
|                                                          |                                     |                                       |                           |                      |
|                                                          |                                     |                                       |                           |                      |
|                                                          |                                     |                                       |                           |                      |
|                                                          |                                     |                                       |                           |                      |
| <u> </u>                                                 |                                     |                                       |                           |                      |
|                                                          |                                     |                                       |                           |                      |
| Inspector Company Name                                   | eastern lift truck                  |                                       | Inspection Date           | 3/27/2023 9:09:51 PM |