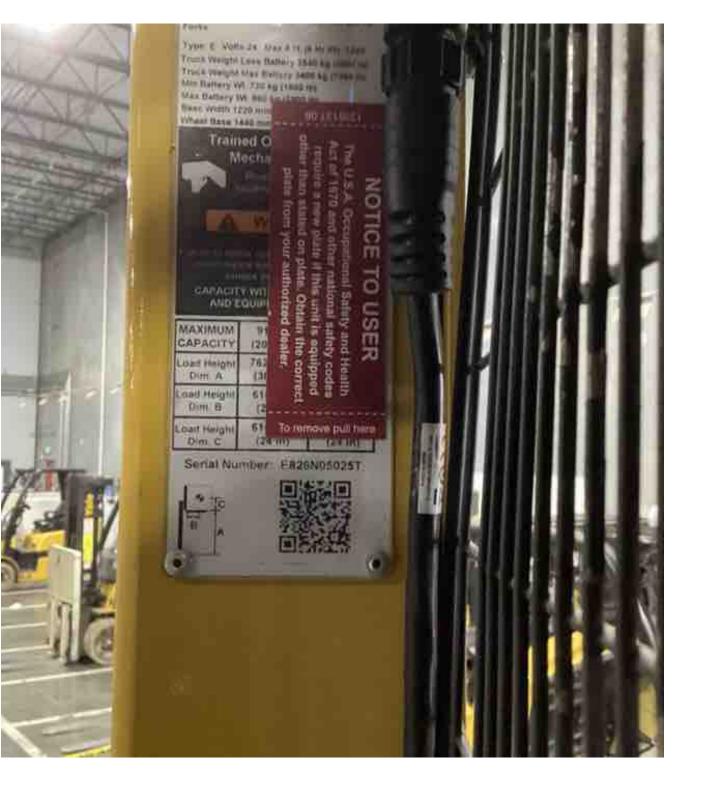

## **CONDITION REPORT - ELECTRIC**

| Manufacturer                                             | Model                               | Year                                  | Serial Number             |                      |
|----------------------------------------------------------|-------------------------------------|---------------------------------------|---------------------------|----------------------|
| YALE                                                     | OS030BF                             | 2019                                  | E826N05025T               |                      |
|                                                          |                                     |                                       |                           |                      |
| Mast                                                     |                                     |                                       | Hours                     | 4322                 |
| Mast Height Lowered                                      | 10                                  |                                       | Voltage                   | 24 Volt              |
| Mast Height Raised                                       | 25                                  |                                       | Attachment                |                      |
| Hydraulic Control Valve                                  |                                     |                                       | Directional Control       |                      |
| Capacity                                                 | 2000                                |                                       | Tires                     | Non-Marking          |
|                                                          |                                     |                                       |                           |                      |
| Mast Condition                                           |                                     |                                       | Steering Pump Condition   |                      |
| Mast Comments                                            |                                     |                                       | Steering Pump Comments    |                      |
| Lift Cylinder Condition                                  |                                     |                                       | Hydraulic Pump Condition  |                      |
| Lift Cylinder Comments                                   |                                     |                                       | Hydraulic Pump Comments   |                      |
| Tilt Cylinder Condition                                  |                                     |                                       | Hydraulic Motor Condition |                      |
| Tilt Cylinder Comments                                   |                                     |                                       | Hydraulic Motor Comments  |                      |
| Carriage Condition                                       |                                     |                                       | Control System Condition  |                      |
| Carriage Comments                                        |                                     |                                       | Control System Comments   |                      |
| Load Backrest Condition                                  |                                     |                                       |                           |                      |
| Load Backrest Comments                                   |                                     |                                       | Drive Motor Condition     |                      |
| Forks Condition                                          |                                     |                                       | Drive Motor Comments      |                      |
| Forks Comments                                           |                                     |                                       | Differential Condition    |                      |
|                                                          |                                     |                                       | Differential Comments     |                      |
| Overhead Guard Condition                                 |                                     |                                       | Drive Tires % Remaining   | 45                   |
|                                                          |                                     |                                       | •                         |                      |
| Overhead Guard Comments                                  |                                     |                                       | Drive Tires Condition     | Chunked              |
|                                                          |                                     |                                       | Steer Tires % Remaining   |                      |
| Seat Condition                                           |                                     |                                       | Steer Tires Condition     | Not-Selected         |
| Seat Comments                                            |                                     |                                       | Steer Axle Condition      |                      |
|                                                          |                                     |                                       | Steer Axle Comments       |                      |
| General Appearance Condition                             | Good                                |                                       | Brakes Condition          |                      |
| General Appearance Comments                              |                                     |                                       | Brakes Comments           |                      |
| General Comments                                         |                                     |                                       | Battery Present           | Yes                  |
|                                                          |                                     |                                       | Charger Present           | Yes                  |
| operator cage damaged platform gate arn<br>needs replace | ns are damaged drive unit cover dan | haged and missing hardware drive tire | Charger Fresent           | 165                  |
|                                                          |                                     |                                       | Electrical Condition      |                      |
|                                                          |                                     |                                       |                           |                      |
|                                                          |                                     |                                       | Electrical Comments       |                      |
|                                                          |                                     |                                       |                           |                      |
|                                                          |                                     |                                       |                           |                      |
|                                                          |                                     |                                       |                           |                      |
|                                                          |                                     |                                       |                           |                      |
|                                                          |                                     |                                       |                           |                      |
|                                                          |                                     |                                       |                           |                      |
|                                                          |                                     |                                       |                           |                      |
| <u> </u>                                                 |                                     |                                       |                           |                      |
|                                                          |                                     |                                       |                           |                      |
| Inspector Company Name                                   | eastern lift truck                  |                                       | Inspection Date           | 3/27/2023 9:09:51 PM |