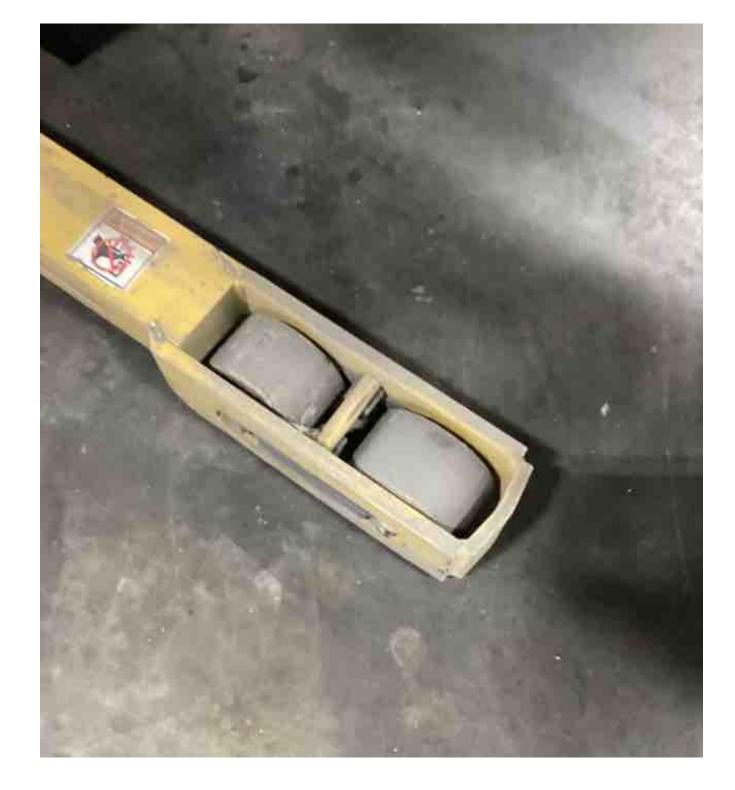

## **CONDITION REPORT - ELECTRIC**

| Manufacturer                                             | Model                               | Year                                  | Serial Number             |                      |
|----------------------------------------------------------|-------------------------------------|---------------------------------------|---------------------------|----------------------|
| YALE                                                     | OS030BF                             | 2019                                  | E826N05025T               |                      |
|                                                          |                                     |                                       |                           |                      |
| Mast                                                     |                                     |                                       | Hours                     | 4322                 |
| Mast Height Lowered                                      | 10                                  |                                       | Voltage                   | 24 Volt              |
| Mast Height Raised                                       | 25                                  |                                       | Attachment                |                      |
| Hydraulic Control Valve                                  |                                     |                                       | Directional Control       |                      |
| Capacity                                                 | 2000                                |                                       | Tires                     | Non-Marking          |
|                                                          |                                     |                                       |                           |                      |
| Mast Condition                                           |                                     |                                       | Steering Pump Condition   |                      |
| Mast Comments                                            |                                     |                                       | Steering Pump Comments    |                      |
| Lift Cylinder Condition                                  |                                     |                                       | Hydraulic Pump Condition  |                      |
| Lift Cylinder Comments                                   |                                     |                                       | Hydraulic Pump Comments   |                      |
| Tilt Cylinder Condition                                  |                                     |                                       | Hydraulic Motor Condition |                      |
| Tilt Cylinder Comments                                   |                                     |                                       | Hydraulic Motor Comments  |                      |
| Carriage Condition                                       |                                     |                                       | Control System Condition  |                      |
| Carriage Comments                                        |                                     |                                       | Control System Comments   |                      |
| Load Backrest Condition                                  |                                     |                                       |                           |                      |
| Load Backrest Comments                                   |                                     |                                       | Drive Motor Condition     |                      |
| Forks Condition                                          |                                     |                                       | Drive Motor Comments      |                      |
| Forks Comments                                           |                                     |                                       | Differential Condition    |                      |
|                                                          |                                     |                                       | Differential Comments     |                      |
| Overhead Guard Condition                                 |                                     |                                       | Drive Tires % Remaining   | 45                   |
|                                                          |                                     |                                       | •                         |                      |
| Overhead Guard Comments                                  |                                     |                                       | Drive Tires Condition     | Chunked              |
|                                                          |                                     |                                       | Steer Tires % Remaining   |                      |
| Seat Condition                                           |                                     |                                       | Steer Tires Condition     | Not-Selected         |
| Seat Comments                                            |                                     |                                       | Steer Axle Condition      |                      |
|                                                          |                                     |                                       | Steer Axle Comments       |                      |
| General Appearance Condition                             | Good                                |                                       | Brakes Condition          |                      |
| General Appearance Comments                              |                                     |                                       | Brakes Comments           |                      |
| General Comments                                         |                                     |                                       | Battery Present           | Yes                  |
|                                                          |                                     |                                       | Charger Present           | Yes                  |
| operator cage damaged platform gate arn<br>needs replace | ns are damaged drive unit cover dan | haged and missing hardware drive tire | Charger Fresent           | 165                  |
|                                                          |                                     |                                       | Electrical Condition      |                      |
|                                                          |                                     |                                       |                           |                      |
|                                                          |                                     |                                       | Electrical Comments       |                      |
|                                                          |                                     |                                       |                           |                      |
|                                                          |                                     |                                       |                           |                      |
|                                                          |                                     |                                       |                           |                      |
|                                                          |                                     |                                       |                           |                      |
|                                                          |                                     |                                       |                           |                      |
|                                                          |                                     |                                       |                           |                      |
|                                                          |                                     |                                       |                           |                      |
| <u> </u>                                                 |                                     |                                       |                           |                      |
|                                                          |                                     |                                       |                           |                      |
| Inspector Company Name                                   | eastern lift truck                  |                                       | Inspection Date           | 3/27/2023 9:09:51 PM |