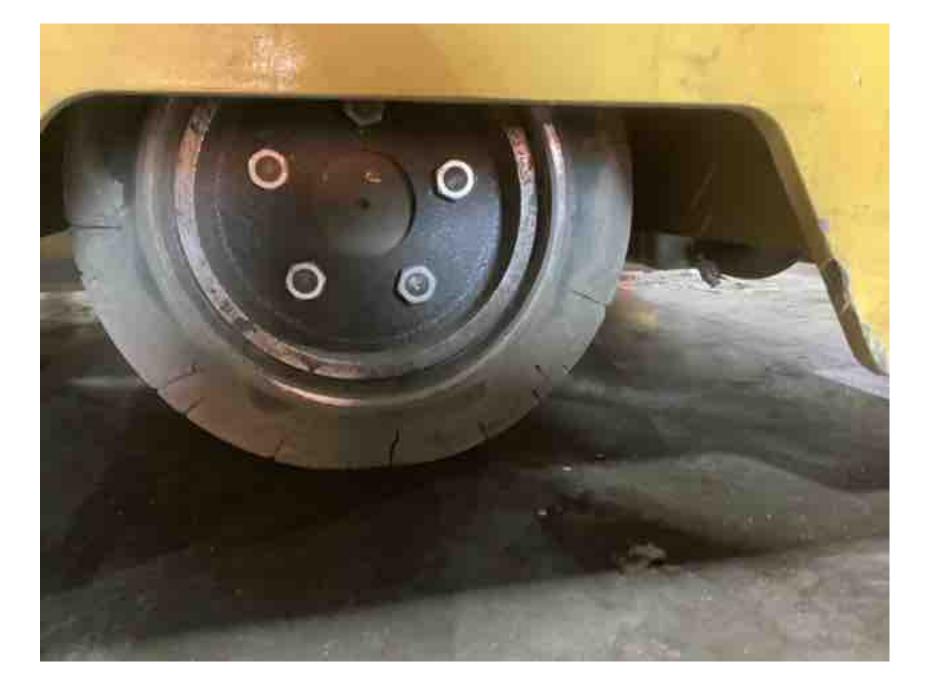

## **CONDITION REPORT - ELECTRIC**

| Manufacturer                                             | Model                               | Year                                  | Serial Number             |                      |
|----------------------------------------------------------|-------------------------------------|---------------------------------------|---------------------------|----------------------|
| YALE                                                     | OS030BF                             | 2019                                  | E826N05025T               |                      |
|                                                          |                                     |                                       |                           |                      |
| Mast                                                     |                                     |                                       | Hours                     | 4322                 |
| Mast Height Lowered                                      | 10                                  |                                       | Voltage                   | 24 Volt              |
| Mast Height Raised                                       | 25                                  |                                       | Attachment                |                      |
| Hydraulic Control Valve                                  |                                     |                                       | Directional Control       |                      |
| Capacity                                                 | 2000                                |                                       | Tires                     | Non-Marking          |
|                                                          |                                     |                                       |                           |                      |
| Mast Condition                                           |                                     |                                       | Steering Pump Condition   |                      |
| Mast Comments                                            |                                     |                                       | Steering Pump Comments    |                      |
| Lift Cylinder Condition                                  |                                     |                                       | Hydraulic Pump Condition  |                      |
| Lift Cylinder Comments                                   |                                     |                                       | Hydraulic Pump Comments   |                      |
| Tilt Cylinder Condition                                  |                                     |                                       | Hydraulic Motor Condition |                      |
| Tilt Cylinder Comments                                   |                                     |                                       | Hydraulic Motor Comments  |                      |
| Carriage Condition                                       |                                     |                                       | Control System Condition  |                      |
| Carriage Comments                                        |                                     |                                       | Control System Comments   |                      |
| Load Backrest Condition                                  |                                     |                                       |                           |                      |
| Load Backrest Comments                                   |                                     |                                       | Drive Motor Condition     |                      |
| Forks Condition                                          |                                     |                                       | Drive Motor Comments      |                      |
| Forks Comments                                           |                                     |                                       | Differential Condition    |                      |
|                                                          |                                     |                                       | Differential Comments     |                      |
| Overhead Guard Condition                                 |                                     |                                       | Drive Tires % Remaining   | 45                   |
|                                                          |                                     |                                       | •                         |                      |
| Overhead Guard Comments                                  |                                     |                                       | Drive Tires Condition     | Chunked              |
|                                                          |                                     |                                       | Steer Tires % Remaining   |                      |
| Seat Condition                                           |                                     |                                       | Steer Tires Condition     | Not-Selected         |
| Seat Comments                                            |                                     |                                       | Steer Axle Condition      |                      |
|                                                          |                                     |                                       | Steer Axle Comments       |                      |
| General Appearance Condition                             | Good                                |                                       | Brakes Condition          |                      |
| General Appearance Comments                              |                                     |                                       | Brakes Comments           |                      |
| General Comments                                         |                                     |                                       | Battery Present           | Yes                  |
|                                                          |                                     |                                       | Charger Present           | Yes                  |
| operator cage damaged platform gate arn<br>needs replace | ns are damaged drive unit cover dan | haged and missing hardware drive tire | Charger Fresent           | 165                  |
|                                                          |                                     |                                       | Electrical Condition      |                      |
|                                                          |                                     |                                       |                           |                      |
|                                                          |                                     |                                       | Electrical Comments       |                      |
|                                                          |                                     |                                       |                           |                      |
|                                                          |                                     |                                       |                           |                      |
|                                                          |                                     |                                       |                           |                      |
|                                                          |                                     |                                       |                           |                      |
|                                                          |                                     |                                       |                           |                      |
|                                                          |                                     |                                       |                           |                      |
|                                                          |                                     |                                       |                           |                      |
| <u> </u>                                                 |                                     |                                       |                           |                      |
|                                                          |                                     |                                       |                           |                      |
| Inspector Company Name                                   | eastern lift truck                  |                                       | Inspection Date           | 3/27/2023 9:09:51 PM |