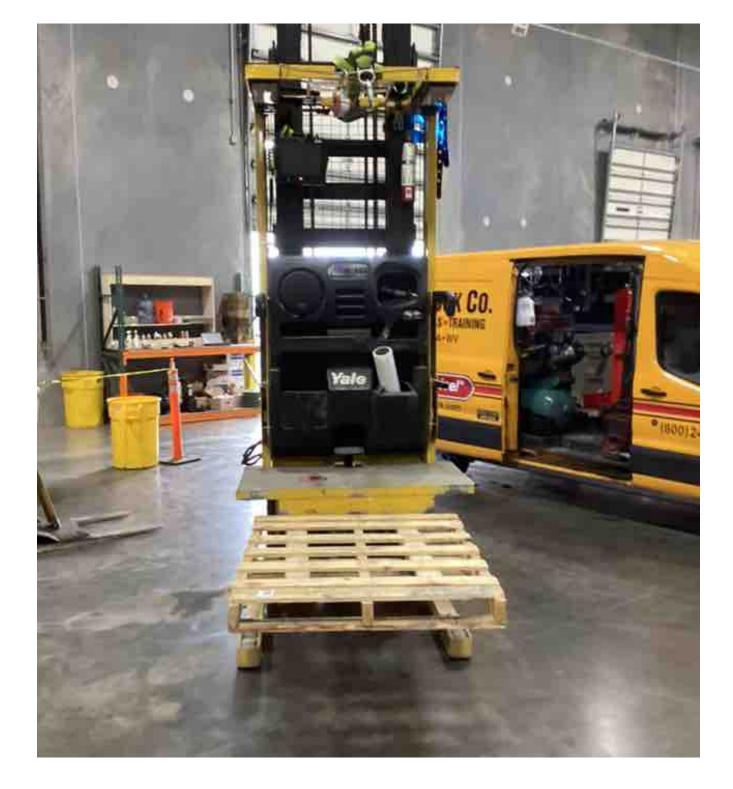

## **CONDITION REPORT - ELECTRIC**

| Manufacturer                                             | Model                               | Year                                  | Serial Number             |                      |
|----------------------------------------------------------|-------------------------------------|---------------------------------------|---------------------------|----------------------|
| YALE                                                     | OS030BF                             | 2019                                  | E826N05025T               |                      |
|                                                          |                                     |                                       |                           |                      |
| Mast                                                     |                                     |                                       | Hours                     | 4322                 |
| Mast Height Lowered                                      | 10                                  |                                       | Voltage                   | 24 Volt              |
| Mast Height Raised                                       | 25                                  |                                       | Attachment                |                      |
| Hydraulic Control Valve                                  |                                     |                                       | Directional Control       |                      |
| Capacity                                                 | 2000                                |                                       | Tires                     | Non-Marking          |
|                                                          |                                     |                                       |                           |                      |
| Mast Condition                                           |                                     |                                       | Steering Pump Condition   |                      |
| Mast Comments                                            |                                     |                                       | Steering Pump Comments    |                      |
| Lift Cylinder Condition                                  |                                     |                                       | Hydraulic Pump Condition  |                      |
| Lift Cylinder Comments                                   |                                     |                                       | Hydraulic Pump Comments   |                      |
| Tilt Cylinder Condition                                  |                                     |                                       | Hydraulic Motor Condition |                      |
| Tilt Cylinder Comments                                   |                                     |                                       | Hydraulic Motor Comments  |                      |
| Carriage Condition                                       |                                     |                                       | Control System Condition  |                      |
| Carriage Comments                                        |                                     |                                       | Control System Comments   |                      |
| Load Backrest Condition                                  |                                     |                                       |                           |                      |
| Load Backrest Comments                                   |                                     |                                       | Drive Motor Condition     |                      |
| Forks Condition                                          |                                     |                                       | Drive Motor Comments      |                      |
| Forks Comments                                           |                                     |                                       | Differential Condition    |                      |
|                                                          |                                     |                                       | Differential Comments     |                      |
| Overhead Guard Condition                                 |                                     |                                       | Drive Tires % Remaining   | 45                   |
|                                                          |                                     |                                       | •                         |                      |
| Overhead Guard Comments                                  |                                     |                                       | Drive Tires Condition     | Chunked              |
|                                                          |                                     |                                       | Steer Tires % Remaining   |                      |
| Seat Condition                                           |                                     |                                       | Steer Tires Condition     | Not-Selected         |
| Seat Comments                                            |                                     |                                       | Steer Axle Condition      |                      |
|                                                          |                                     |                                       | Steer Axle Comments       |                      |
| General Appearance Condition                             | Good                                |                                       | Brakes Condition          |                      |
| General Appearance Comments                              |                                     |                                       | Brakes Comments           |                      |
| General Comments                                         |                                     |                                       | Battery Present           | Yes                  |
|                                                          |                                     |                                       | Charger Present           | Yes                  |
| operator cage damaged platform gate arn<br>needs replace | ns are damaged drive unit cover dan | haged and missing hardware drive tire | Charger Fresent           | 165                  |
|                                                          |                                     |                                       | Electrical Condition      |                      |
|                                                          |                                     |                                       |                           |                      |
|                                                          |                                     |                                       | Electrical Comments       |                      |
|                                                          |                                     |                                       |                           |                      |
|                                                          |                                     |                                       |                           |                      |
|                                                          |                                     |                                       |                           |                      |
|                                                          |                                     |                                       |                           |                      |
|                                                          |                                     |                                       |                           |                      |
|                                                          |                                     |                                       |                           |                      |
|                                                          |                                     |                                       |                           |                      |
| <u> </u>                                                 |                                     |                                       |                           |                      |
|                                                          |                                     |                                       |                           |                      |
| Inspector Company Name                                   | eastern lift truck                  |                                       | Inspection Date           | 3/27/2023 9:09:51 PM |