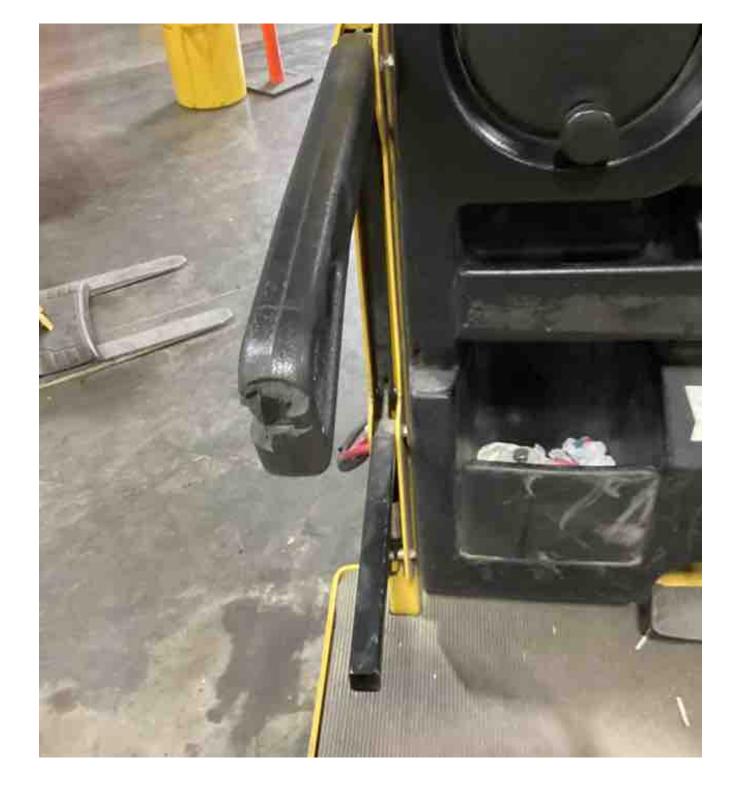

## **CONDITION REPORT - ELECTRIC**

| Manufacturer                                             | Model                               | Year                                  | Serial Number             |                      |
|----------------------------------------------------------|-------------------------------------|---------------------------------------|---------------------------|----------------------|
| YALE                                                     | OS030BF                             | 2019                                  | E826N05025T               |                      |
|                                                          |                                     |                                       |                           |                      |
| Mast                                                     |                                     |                                       | Hours                     | 4322                 |
| Mast Height Lowered                                      | 10                                  |                                       | Voltage                   | 24 Volt              |
| Mast Height Raised                                       | 25                                  |                                       | Attachment                |                      |
| Hydraulic Control Valve                                  |                                     |                                       | Directional Control       |                      |
| Capacity                                                 | 2000                                |                                       | Tires                     | Non-Marking          |
|                                                          |                                     |                                       |                           |                      |
| Mast Condition                                           |                                     |                                       | Steering Pump Condition   |                      |
| Mast Comments                                            |                                     |                                       | Steering Pump Comments    |                      |
| Lift Cylinder Condition                                  |                                     |                                       | Hydraulic Pump Condition  |                      |
| Lift Cylinder Comments                                   |                                     |                                       | Hydraulic Pump Comments   |                      |
| Tilt Cylinder Condition                                  |                                     |                                       | Hydraulic Motor Condition |                      |
| Tilt Cylinder Comments                                   |                                     |                                       | Hydraulic Motor Comments  |                      |
| Carriage Condition                                       |                                     |                                       | Control System Condition  |                      |
| Carriage Comments                                        |                                     |                                       | Control System Comments   |                      |
| Load Backrest Condition                                  |                                     |                                       |                           |                      |
| Load Backrest Comments                                   |                                     |                                       | Drive Motor Condition     |                      |
| Forks Condition                                          |                                     |                                       | Drive Motor Comments      |                      |
| Forks Comments                                           |                                     |                                       | Differential Condition    |                      |
|                                                          |                                     |                                       | Differential Comments     |                      |
| Overhead Guard Condition                                 |                                     |                                       | Drive Tires % Remaining   | 45                   |
|                                                          |                                     |                                       | •                         |                      |
| Overhead Guard Comments                                  |                                     |                                       | Drive Tires Condition     | Chunked              |
|                                                          |                                     |                                       | Steer Tires % Remaining   |                      |
| Seat Condition                                           |                                     |                                       | Steer Tires Condition     | Not-Selected         |
| Seat Comments                                            |                                     |                                       | Steer Axle Condition      |                      |
|                                                          |                                     |                                       | Steer Axle Comments       |                      |
| General Appearance Condition                             | Good                                |                                       | Brakes Condition          |                      |
| General Appearance Comments                              |                                     |                                       | Brakes Comments           |                      |
| General Comments                                         |                                     |                                       | Battery Present           | Yes                  |
|                                                          |                                     |                                       | Charger Present           | Yes                  |
| operator cage damaged platform gate arn<br>needs replace | ns are damaged drive unit cover dan | haged and missing hardware drive tire | Charger Fresent           | 165                  |
|                                                          |                                     |                                       | Electrical Condition      |                      |
|                                                          |                                     |                                       |                           |                      |
|                                                          |                                     |                                       | Electrical Comments       |                      |
|                                                          |                                     |                                       |                           |                      |
|                                                          |                                     |                                       |                           |                      |
|                                                          |                                     |                                       |                           |                      |
|                                                          |                                     |                                       |                           |                      |
|                                                          |                                     |                                       |                           |                      |
|                                                          |                                     |                                       |                           |                      |
|                                                          |                                     |                                       |                           |                      |
| <u> </u>                                                 |                                     |                                       |                           |                      |
|                                                          |                                     |                                       |                           |                      |
| Inspector Company Name                                   | eastern lift truck                  |                                       | Inspection Date           | 3/27/2023 9:09:51 PM |