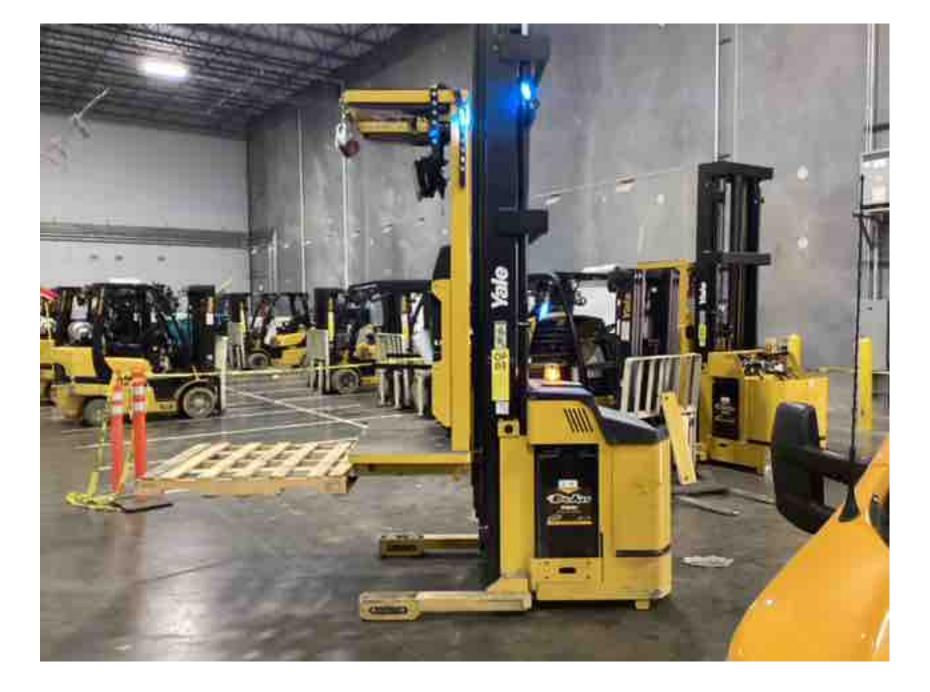

## **CONDITION REPORT - ELECTRIC**

| Manufacturer                                             | Model                               | Year                                  | Serial Number             |                      |
|----------------------------------------------------------|-------------------------------------|---------------------------------------|---------------------------|----------------------|
| YALE                                                     | OS030BF                             | 2019                                  | E826N05025T               |                      |
|                                                          |                                     |                                       |                           |                      |
| Mast                                                     |                                     |                                       | Hours                     | 4322                 |
| Mast Height Lowered                                      | 10                                  |                                       | Voltage                   | 24 Volt              |
| Mast Height Raised                                       | 25                                  |                                       | Attachment                |                      |
| Hydraulic Control Valve                                  |                                     |                                       | Directional Control       |                      |
| Capacity                                                 | 2000                                |                                       | Tires                     | Non-Marking          |
|                                                          |                                     |                                       |                           |                      |
| Mast Condition                                           |                                     |                                       | Steering Pump Condition   |                      |
| Mast Comments                                            |                                     |                                       | Steering Pump Comments    |                      |
| Lift Cylinder Condition                                  |                                     |                                       | Hydraulic Pump Condition  |                      |
| Lift Cylinder Comments                                   |                                     |                                       | Hydraulic Pump Comments   |                      |
| Tilt Cylinder Condition                                  |                                     |                                       | Hydraulic Motor Condition |                      |
| Tilt Cylinder Comments                                   |                                     |                                       | Hydraulic Motor Comments  |                      |
| Carriage Condition                                       |                                     |                                       | Control System Condition  |                      |
| Carriage Comments                                        |                                     |                                       | Control System Comments   |                      |
| Load Backrest Condition                                  |                                     |                                       |                           |                      |
| Load Backrest Comments                                   |                                     |                                       | Drive Motor Condition     |                      |
| Forks Condition                                          |                                     |                                       | Drive Motor Comments      |                      |
| Forks Comments                                           |                                     |                                       | Differential Condition    |                      |
|                                                          |                                     |                                       | Differential Comments     |                      |
| Overhead Guard Condition                                 |                                     |                                       | Drive Tires % Remaining   | 45                   |
|                                                          |                                     |                                       | •                         |                      |
| Overhead Guard Comments                                  |                                     |                                       | Drive Tires Condition     | Chunked              |
|                                                          |                                     |                                       | Steer Tires % Remaining   |                      |
| Seat Condition                                           |                                     |                                       | Steer Tires Condition     | Not-Selected         |
| Seat Comments                                            |                                     |                                       | Steer Axle Condition      |                      |
|                                                          |                                     |                                       | Steer Axle Comments       |                      |
| General Appearance Condition                             | Good                                |                                       | Brakes Condition          |                      |
| General Appearance Comments                              |                                     |                                       | Brakes Comments           |                      |
| General Comments                                         |                                     |                                       | Battery Present           | Yes                  |
|                                                          |                                     |                                       | Charger Present           | Yes                  |
| operator cage damaged platform gate arn<br>needs replace | ns are damaged drive unit cover dan | haged and missing hardware drive tire | Charger Fresent           | 165                  |
|                                                          |                                     |                                       | Electrical Condition      |                      |
|                                                          |                                     |                                       |                           |                      |
|                                                          |                                     |                                       | Electrical Comments       |                      |
|                                                          |                                     |                                       |                           |                      |
|                                                          |                                     |                                       |                           |                      |
|                                                          |                                     |                                       |                           |                      |
|                                                          |                                     |                                       |                           |                      |
|                                                          |                                     |                                       |                           |                      |
|                                                          |                                     |                                       |                           |                      |
|                                                          |                                     |                                       |                           |                      |
| <u> </u>                                                 |                                     |                                       |                           |                      |
|                                                          |                                     |                                       |                           |                      |
| Inspector Company Name                                   | eastern lift truck                  |                                       | Inspection Date           | 3/27/2023 9:09:51 PM |