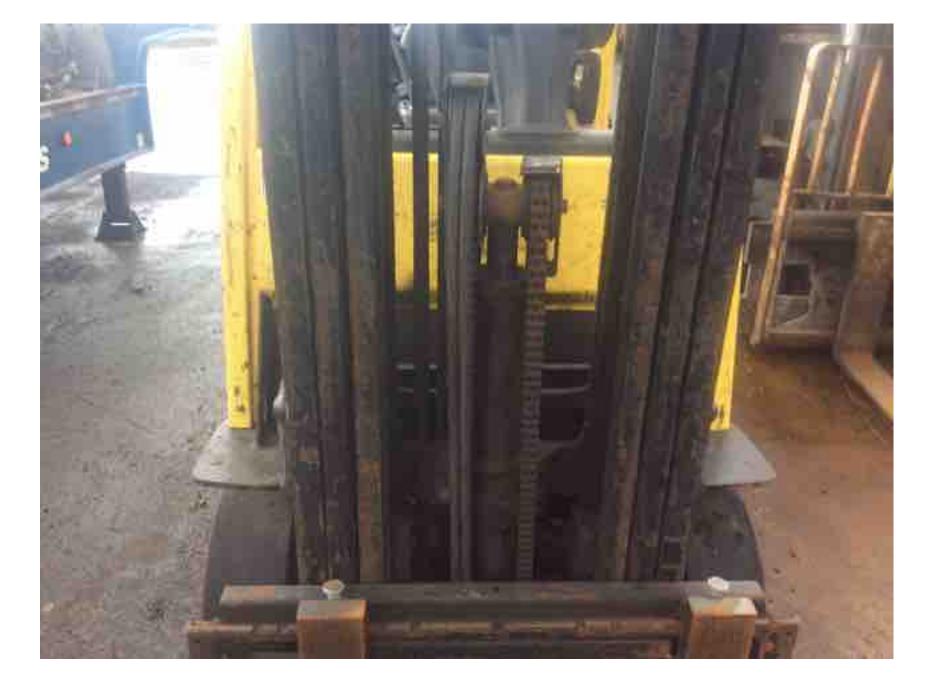

## **CONDITION REPORT - INTERNAL COMBUSTION**

| Manufacturer                 | Model                    | Year  | Serial Number                                   | Corrected                    |  |
|------------------------------|--------------------------|-------|-------------------------------------------------|------------------------------|--|
| HYSTER COMPANY               | S50FT                    | 2012  | F187V22341K                                     | F187v22341k                  |  |
|                              |                          |       |                                                 | 40000                        |  |
| Mast                         | 3 Stage FFL (Triplex)    |       | Hours                                           | 12996                        |  |
| Mast Height Lowered          | 24                       |       | Fuel                                            | LP Gas                       |  |
| Mast Height Raised           | 189                      |       | Attachment                                      | Side Shifter                 |  |
| Hydraulic Control Valve      | 3-Function               |       | Directional Control                             | Lever                        |  |
| Capacity                     | 5000                     |       | Tires                                           | Cushion                      |  |
| Mast Condition               | Kicking / Rough movement |       | Engine                                          | Other                        |  |
| Mast Comments                | Bad Rollers/Bearings     |       | Engine Inspected Condition                      | Will not start               |  |
| Lift Cylinder Condition      |                          |       | Engine Inspected Comments                       | Further testing required     |  |
| Lift Cylinder Comments       |                          |       | Radiator Condition                              |                              |  |
| Tilt Cylinder Condition      |                          |       | Radiator Comments                               |                              |  |
| Tilt Cylinder Comments       |                          |       | Transmission/MDU Condition                      |                              |  |
| Carriage Condition           | Tight / loose            |       | Transmission/MDU Comments                       |                              |  |
| Carriage Comments            | Impact damage            |       |                                                 |                              |  |
| Load Backrest Condition      | Missing                  |       | Steering Pump Condition                         |                              |  |
| Load Backrest Comments       | no backrest              |       | Steering Pump Comments                          |                              |  |
| Forks Condition              | Heels worn               |       | Hydraulic Pump Condition                        |                              |  |
| Forks Comments               | rusty                    |       | Hydraulic Pump Comments                         |                              |  |
|                              |                          |       | Hydraulic Motor Condition                       |                              |  |
| Overhead Guard Condition     |                          |       | Hydraulic Motor Comments                        |                              |  |
| Overhead Guard Comments      |                          |       | Control System Condition                        |                              |  |
| Overnead Guard Comments      |                          |       | Control System Comments                         |                              |  |
| Seat Condition               | Damaged                  |       | Control System Comments                         |                              |  |
| Seat Comments                | holes and worn armrest   |       | Differential Condition                          | Noisy                        |  |
| Seat Comments                | noies and worn armiest   |       | Differential Comments                           | Low Fluid                    |  |
| General Appearance Condition | Fair                     |       | Drive Tires % Remaining                         | 1/2 worn                     |  |
|                              |                          |       | Drive Tires 76 Remaining  Drive Tires Condition | Chunked                      |  |
| General Appearance Comments  | Sheet metal damage       |       |                                                 |                              |  |
| 0                            |                          |       | Steer Tires % Remaining                         | 1/2worn                      |  |
| General Comments             |                          |       | Steer Tires Condition                           | Not-Selected                 |  |
|                              |                          |       | Steer Axle Condition                            |                              |  |
|                              |                          |       | I                                               |                              |  |
|                              |                          | Grabs |                                                 |                              |  |
|                              |                          |       | Brakes Comments                                 | Banding wrapped over hub     |  |
|                              |                          |       | Electrical Condition                            | Back-up alarm not functional |  |
|                              |                          |       | Electrical Comments                             | Missing items                |  |
|                              |                          |       |                                                 |                              |  |
|                              |                          |       |                                                 |                              |  |
|                              |                          |       | <del></del>                                     |                              |  |