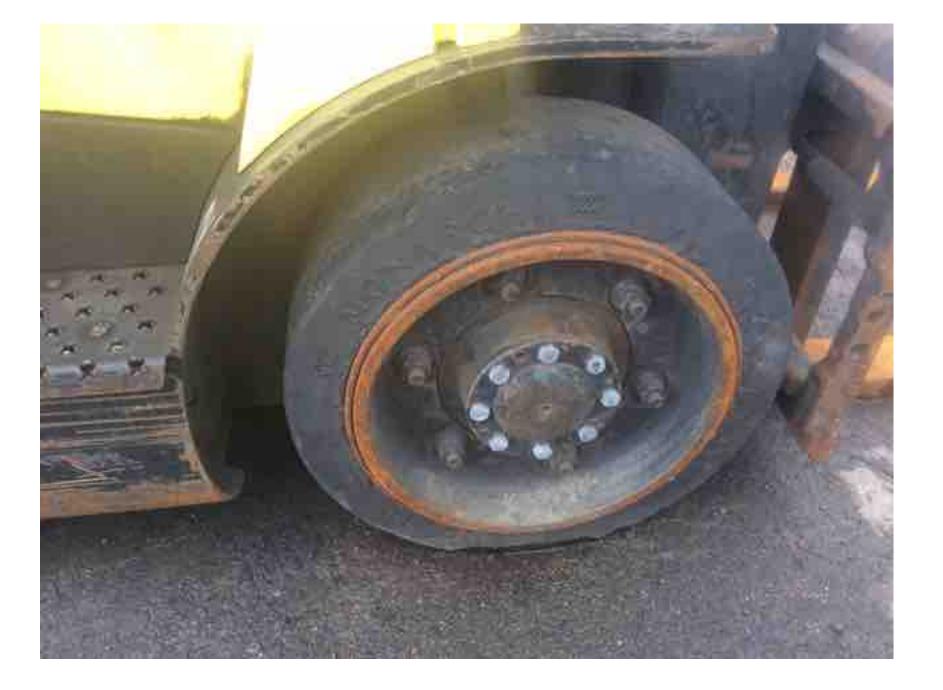

## **CONDITION REPORT - INTERNAL COMBUSTION**

| Manufacturer                 | Model                    | Year  | Serial Number                                   | Corrected                    |  |
|------------------------------|--------------------------|-------|-------------------------------------------------|------------------------------|--|
| HYSTER COMPANY               | S50FT                    | 2012  | F187V22341K                                     | F187v22341k                  |  |
|                              |                          |       |                                                 | 40000                        |  |
| Mast                         | 3 Stage FFL (Triplex)    |       | Hours                                           | 12996                        |  |
| Mast Height Lowered          | 24                       |       | Fuel                                            | LP Gas                       |  |
| Mast Height Raised           | 189                      |       | Attachment                                      | Side Shifter                 |  |
| Hydraulic Control Valve      | 3-Function               |       | Directional Control                             | Lever                        |  |
| Capacity                     | 5000                     |       | Tires                                           | Cushion                      |  |
| Mast Condition               | Kicking / Rough movement |       | Engine                                          | Other                        |  |
| Mast Comments                | Bad Rollers/Bearings     |       | Engine Inspected Condition                      | Will not start               |  |
| Lift Cylinder Condition      |                          |       | Engine Inspected Comments                       | Further testing required     |  |
| Lift Cylinder Comments       |                          |       | Radiator Condition                              |                              |  |
| Tilt Cylinder Condition      |                          |       | Radiator Comments                               |                              |  |
| Tilt Cylinder Comments       |                          |       | Transmission/MDU Condition                      |                              |  |
| Carriage Condition           | Tight / loose            |       | Transmission/MDU Comments                       |                              |  |
| Carriage Comments            | Impact damage            |       |                                                 |                              |  |
| Load Backrest Condition      | Missing                  |       | Steering Pump Condition                         |                              |  |
| Load Backrest Comments       | no backrest              |       | Steering Pump Comments                          |                              |  |
| Forks Condition              | Heels worn               |       | Hydraulic Pump Condition                        |                              |  |
| Forks Comments               | rusty                    |       | Hydraulic Pump Comments                         |                              |  |
|                              |                          |       | Hydraulic Motor Condition                       |                              |  |
| Overhead Guard Condition     |                          |       | Hydraulic Motor Comments                        |                              |  |
| Overhead Guard Comments      |                          |       | Control System Condition                        |                              |  |
| Overnead Guard Comments      |                          |       | Control System Comments                         |                              |  |
| Seat Condition               | Damaged                  |       | Control System Comments                         |                              |  |
| Seat Comments                | holes and worn armrest   |       | Differential Condition                          | Noisy                        |  |
| Seat Comments                | noies and worn armiest   |       | Differential Comments                           | Low Fluid                    |  |
| General Appearance Condition | Fair                     |       | Drive Tires % Remaining                         | 1/2 worn                     |  |
|                              |                          |       | Drive Tires 76 Remaining  Drive Tires Condition | Chunked                      |  |
| General Appearance Comments  | Sheet metal damage       |       |                                                 |                              |  |
| 0                            |                          |       | Steer Tires % Remaining                         | 1/2worn                      |  |
| General Comments             |                          |       | Steer Tires Condition                           | Not-Selected                 |  |
|                              |                          |       | Steer Axle Condition                            |                              |  |
|                              |                          |       | I                                               |                              |  |
|                              |                          | Grabs |                                                 |                              |  |
|                              |                          |       | Brakes Comments                                 | Banding wrapped over hub     |  |
|                              |                          |       | Electrical Condition                            | Back-up alarm not functional |  |
|                              |                          |       | Electrical Comments                             | Missing items                |  |
|                              |                          |       |                                                 |                              |  |
|                              |                          |       |                                                 |                              |  |
|                              |                          |       | <del></del>                                     |                              |  |