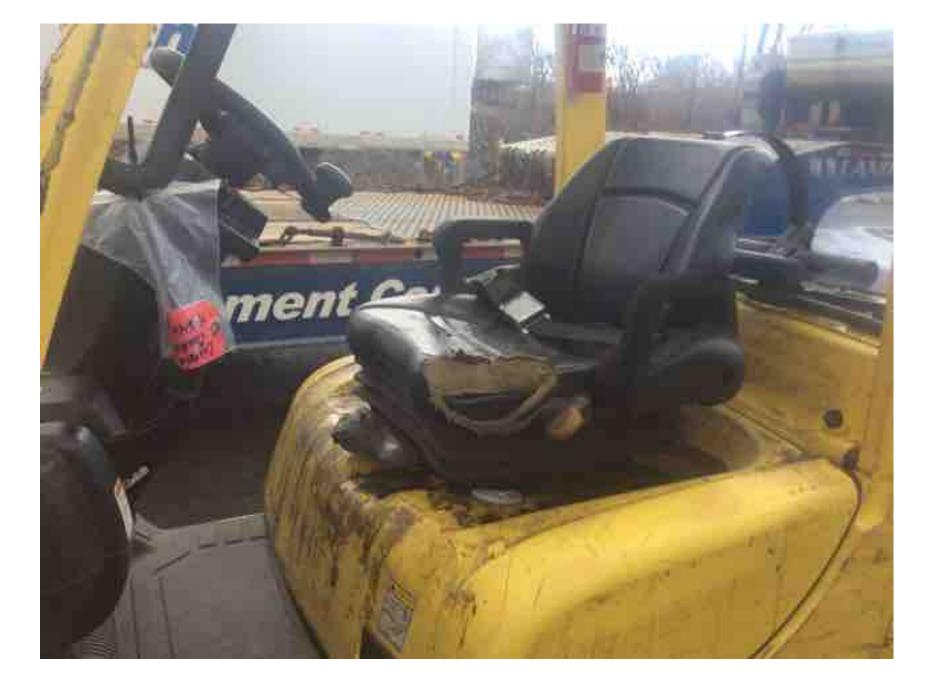

## **CONDITION REPORT - INTERNAL COMBUSTION**

| Manufacturer                 | Model                    | Year  | Serial Number                                   | Corrected                    |  |
|------------------------------|--------------------------|-------|-------------------------------------------------|------------------------------|--|
| HYSTER COMPANY               | S50FT                    | 2012  | F187V22341K                                     | F187v22341k                  |  |
|                              |                          |       |                                                 | 40000                        |  |
| Mast                         | 3 Stage FFL (Triplex)    |       | Hours                                           | 12996                        |  |
| Mast Height Lowered          | 24                       |       | Fuel                                            | LP Gas                       |  |
| Mast Height Raised           | 189                      |       | Attachment                                      | Side Shifter                 |  |
| Hydraulic Control Valve      | 3-Function               |       | Directional Control                             | Lever                        |  |
| Capacity                     | 5000                     |       | Tires                                           | Cushion                      |  |
| Mast Condition               | Kicking / Rough movement |       | Engine                                          | Other                        |  |
| Mast Comments                | Bad Rollers/Bearings     |       | Engine Inspected Condition                      | Will not start               |  |
| Lift Cylinder Condition      |                          |       | Engine Inspected Comments                       | Further testing required     |  |
| Lift Cylinder Comments       |                          |       | Radiator Condition                              |                              |  |
| Tilt Cylinder Condition      |                          |       | Radiator Comments                               |                              |  |
| Tilt Cylinder Comments       |                          |       | Transmission/MDU Condition                      |                              |  |
| Carriage Condition           | Tight / loose            |       | Transmission/MDU Comments                       |                              |  |
| Carriage Comments            | Impact damage            |       |                                                 |                              |  |
| Load Backrest Condition      | Missing                  |       | Steering Pump Condition                         |                              |  |
| Load Backrest Comments       | no backrest              |       | Steering Pump Comments                          |                              |  |
| Forks Condition              | Heels worn               |       | Hydraulic Pump Condition                        |                              |  |
| Forks Comments               | rusty                    |       | Hydraulic Pump Comments                         |                              |  |
|                              |                          |       | Hydraulic Motor Condition                       |                              |  |
| Overhead Guard Condition     |                          |       | Hydraulic Motor Comments                        |                              |  |
| Overhead Guard Comments      |                          |       | Control System Condition                        |                              |  |
| Overnead Guard Comments      |                          |       | Control System Comments                         |                              |  |
| Seat Condition               | Damaged                  |       | Control System Comments                         |                              |  |
| Seat Comments                | holes and worn armrest   |       | Differential Condition                          | Noisy                        |  |
| Seat Comments                | noies and worn armiest   |       | Differential Comments                           | Low Fluid                    |  |
| General Appearance Condition | Fair                     |       | Drive Tires % Remaining                         | 1/2 worn                     |  |
|                              |                          |       | Drive Tires 76 Remaining  Drive Tires Condition | Chunked                      |  |
| General Appearance Comments  | Sheet metal damage       |       |                                                 |                              |  |
| 0                            |                          |       | Steer Tires % Remaining                         | 1/2worn                      |  |
| General Comments             |                          |       | Steer Tires Condition                           | Not-Selected                 |  |
|                              |                          |       | Steer Axle Condition                            |                              |  |
|                              |                          |       | I                                               |                              |  |
|                              |                          | Grabs |                                                 |                              |  |
|                              |                          |       | Brakes Comments                                 | Banding wrapped over hub     |  |
|                              |                          |       | Electrical Condition                            | Back-up alarm not functional |  |
|                              |                          |       | Electrical Comments                             | Missing items                |  |
|                              |                          |       |                                                 |                              |  |
|                              |                          |       |                                                 |                              |  |
|                              |                          |       | <del></del>                                     |                              |  |