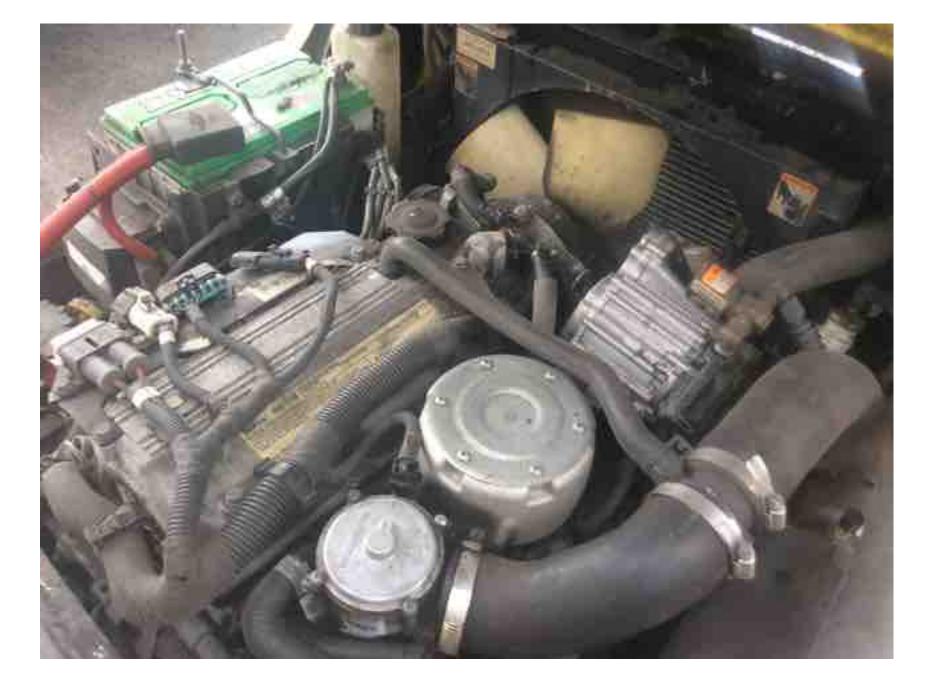

## **CONDITION REPORT - INTERNAL COMBUSTION**

| Manufacturer                 | Model                    | Year  | Serial Number                                   | Corrected                    |  |
|------------------------------|--------------------------|-------|-------------------------------------------------|------------------------------|--|
| HYSTER COMPANY               | S50FT                    | 2012  | F187V22341K                                     | F187v22341k                  |  |
|                              |                          |       |                                                 | 40000                        |  |
| Mast                         | 3 Stage FFL (Triplex)    |       | Hours                                           | 12996                        |  |
| Mast Height Lowered          | 24                       |       | Fuel                                            | LP Gas                       |  |
| Mast Height Raised           | 189                      |       | Attachment                                      | Side Shifter                 |  |
| Hydraulic Control Valve      | 3-Function               |       | Directional Control                             | Lever                        |  |
| Capacity                     | 5000                     |       | Tires                                           | Cushion                      |  |
| Mast Condition               | Kicking / Rough movement |       | Engine                                          | Other                        |  |
| Mast Comments                | Bad Rollers/Bearings     |       | Engine Inspected Condition                      | Will not start               |  |
| Lift Cylinder Condition      |                          |       | Engine Inspected Comments                       | Further testing required     |  |
| Lift Cylinder Comments       |                          |       | Radiator Condition                              |                              |  |
| Tilt Cylinder Condition      |                          |       | Radiator Comments                               |                              |  |
| Tilt Cylinder Comments       |                          |       | Transmission/MDU Condition                      |                              |  |
| Carriage Condition           | Tight / loose            |       | Transmission/MDU Comments                       |                              |  |
| Carriage Comments            | Impact damage            |       |                                                 |                              |  |
| Load Backrest Condition      | Missing                  |       | Steering Pump Condition                         |                              |  |
| Load Backrest Comments       | no backrest              |       | Steering Pump Comments                          |                              |  |
| Forks Condition              | Heels worn               |       | Hydraulic Pump Condition                        |                              |  |
| Forks Comments               | rusty                    |       | Hydraulic Pump Comments                         |                              |  |
|                              |                          |       | Hydraulic Motor Condition                       |                              |  |
| Overhead Guard Condition     |                          |       | Hydraulic Motor Comments                        |                              |  |
| Overhead Guard Comments      |                          |       | Control System Condition                        |                              |  |
| Overnead Guard Comments      |                          |       | Control System Comments                         |                              |  |
| Seat Condition               | Damaged                  |       | Control System Comments                         |                              |  |
| Seat Comments                | holes and worn armrest   |       | Differential Condition                          | Noisy                        |  |
| Seat Comments                | noies and worn armiest   |       | Differential Comments                           | Low Fluid                    |  |
| General Appearance Condition | Fair                     |       | Drive Tires % Remaining                         | 1/2 worn                     |  |
|                              |                          |       | Drive Tires 76 Remaining  Drive Tires Condition | Chunked                      |  |
| General Appearance Comments  | Sheet metal damage       |       |                                                 |                              |  |
| 0                            |                          |       | Steer Tires % Remaining                         | 1/2worn                      |  |
| General Comments             |                          |       | Steer Tires Condition                           | Not-Selected                 |  |
|                              |                          |       | Steer Axle Condition                            |                              |  |
|                              |                          |       | I                                               |                              |  |
|                              |                          | Grabs |                                                 |                              |  |
|                              |                          |       | Brakes Comments                                 | Banding wrapped over hub     |  |
|                              |                          |       | Electrical Condition                            | Back-up alarm not functional |  |
|                              |                          |       | Electrical Comments                             | Missing items                |  |
|                              |                          |       |                                                 |                              |  |
|                              |                          |       |                                                 |                              |  |
|                              |                          |       | <del></del>                                     |                              |  |