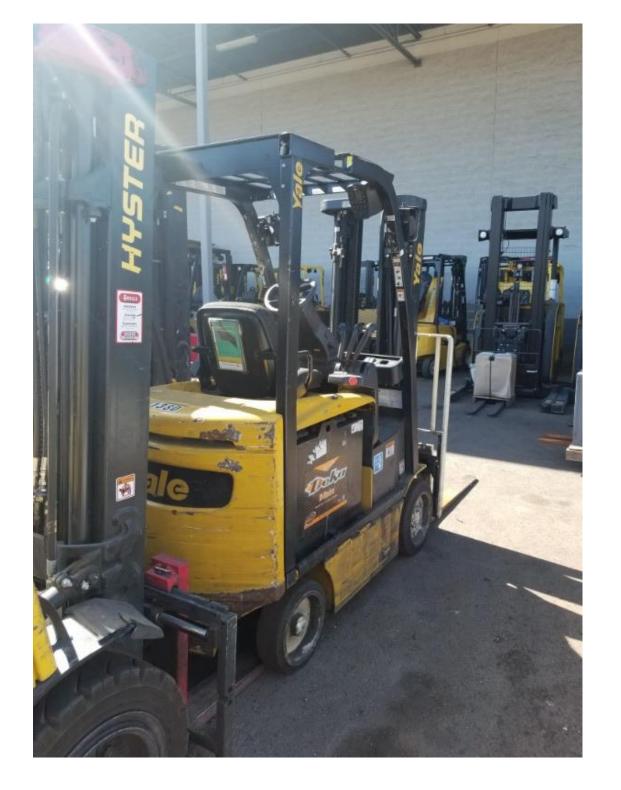

## **CONDITION REPORT - ELECTRIC**

| Manufacturer                 | Model<br>ERC040VA     | Year<br>2014 | Serial Number<br>A969N02701M |              |  |
|------------------------------|-----------------------|--------------|------------------------------|--------------|--|
| YALE MANUFACTURER            |                       |              |                              |              |  |
|                              |                       |              |                              |              |  |
| Mast                         | 3 Stage FFL (Triplex) |              | Hours                        | 9916         |  |
| Mast Height Lowered          |                       |              | Voltage                      | 36 Volt      |  |
| Mast Height Raised           | 187                   |              | Attachment                   | Side Shifter |  |
| Hydraulic Control Valve      | 3-Function            |              | Directional Control          | Lever        |  |
| Capacity                     | 4000                  |              | Tires                        | Cushion      |  |
|                              |                       |              |                              |              |  |
| Mast Condition               |                       |              | Steering Pump Condition      |              |  |
| Mast Comments                |                       |              | Steering Pump Comments       |              |  |
| Lift Cylinder Condition      |                       |              | Hydraulic Pump Condition     |              |  |
| Lift Cylinder Comments       |                       |              | Hydraulic Pump Comments      |              |  |
| Tilt Cylinder Condition      |                       |              | Hydraulic Motor Condition    |              |  |
| Tilt Cylinder Comments       |                       |              | Hydraulic Motor Comments     |              |  |
| Carriage Condition           |                       |              | Control System Condition     |              |  |
| Carriage Comments            |                       |              | Control System Comments      |              |  |
| Load Backrest Condition      |                       |              | ·                            |              |  |
| Load Backrest Comments       |                       |              | Drive Motor Condition        |              |  |
| Forks Condition              |                       |              | Drive Motor Comments         |              |  |
| Forks Comments               |                       |              | Differential Condition       |              |  |
|                              |                       |              | Differential Comments        |              |  |
| Overhead Guard Condition     |                       |              | Drive Tires % Remaining      | 95           |  |
| Overhead Guard Comments      |                       |              | Drive Tires Condition        | 55           |  |
| Overhead Odard Comments      |                       |              | Steer Tires % Remaining      | 65           |  |
| Seat Condition               |                       |              | Steer Tires Condition        | 03           |  |
| Seat Comments                |                       |              | Steer Axle Condition         |              |  |
| Sear Comments                |                       |              |                              |              |  |
|                              |                       |              | Steer Axle Comments          |              |  |
| General Appearance Condition |                       |              | Brakes Condition             |              |  |
| General Appearance Comments  |                       |              | Brakes Comments              |              |  |
| General Comments             |                       |              | Battery Present              | Yes          |  |
| Good looking lift            |                       |              | Charger Present              | Yes          |  |
|                              |                       |              |                              |              |  |
|                              |                       |              | Electrical Condition         |              |  |
|                              |                       |              | Electrical Comments          |              |  |
|                              |                       |              | Lieutical Comments           |              |  |
|                              |                       |              |                              |              |  |
|                              |                       |              |                              |              |  |
|                              |                       |              |                              |              |  |
|                              |                       |              |                              |              |  |
|                              |                       |              |                              |              |  |
|                              |                       |              |                              |              |  |
|                              |                       |              |                              |              |  |
|                              |                       |              |                              |              |  |
|                              |                       |              |                              |              |  |

Inspector Company NameArnold machineryInspection Date8/7/2019 8:00:00 PMInspector Nametbraniff