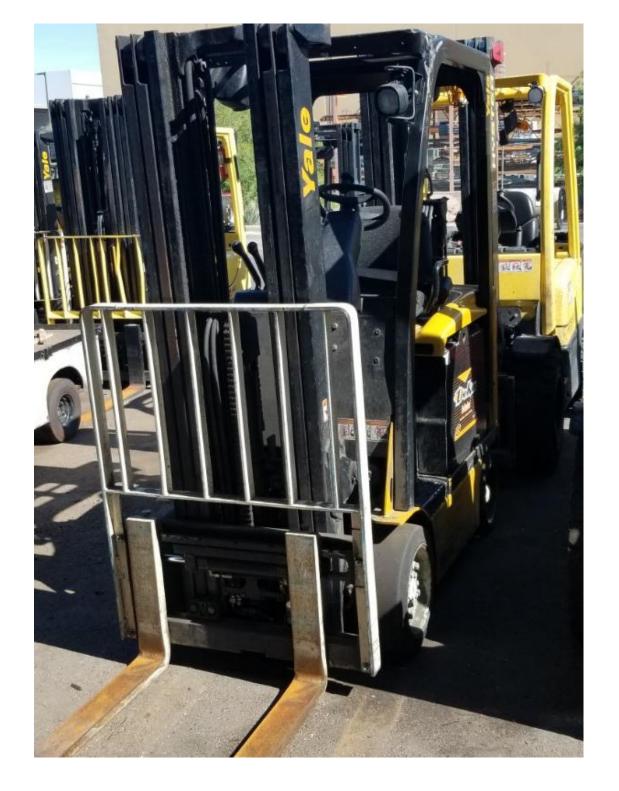

## **CONDITION REPORT - ELECTRIC**

| Manufacturer                 | Model<br>ERC040VA     | Year<br>2014 | Serial Number<br>A969N02701M |              |  |
|------------------------------|-----------------------|--------------|------------------------------|--------------|--|
| YALE MANUFACTURER            |                       |              |                              |              |  |
|                              |                       |              |                              |              |  |
| Mast                         | 3 Stage FFL (Triplex) |              | Hours                        | 9916         |  |
| Mast Height Lowered          |                       |              | Voltage                      | 36 Volt      |  |
| Mast Height Raised           | 187                   |              | Attachment                   | Side Shifter |  |
| Hydraulic Control Valve      | 3-Function            |              | Directional Control          | Lever        |  |
| Capacity                     | 4000                  |              | Tires                        | Cushion      |  |
|                              |                       |              |                              |              |  |
| Mast Condition               |                       |              | Steering Pump Condition      |              |  |
| Mast Comments                |                       |              | Steering Pump Comments       |              |  |
| Lift Cylinder Condition      |                       |              | Hydraulic Pump Condition     |              |  |
| Lift Cylinder Comments       |                       |              | Hydraulic Pump Comments      |              |  |
| Tilt Cylinder Condition      |                       |              | Hydraulic Motor Condition    |              |  |
| Tilt Cylinder Comments       |                       |              | Hydraulic Motor Comments     |              |  |
| Carriage Condition           |                       |              | Control System Condition     |              |  |
| Carriage Comments            |                       |              | Control System Comments      |              |  |
| Load Backrest Condition      |                       |              | ·                            |              |  |
| Load Backrest Comments       |                       |              | Drive Motor Condition        |              |  |
| Forks Condition              |                       |              | Drive Motor Comments         |              |  |
| Forks Comments               |                       |              | Differential Condition       |              |  |
|                              |                       |              | Differential Comments        |              |  |
| Overhead Guard Condition     |                       |              | Drive Tires % Remaining      | 95           |  |
| Overhead Guard Comments      |                       |              | Drive Tires Condition        | 55           |  |
| Overhead Odard Comments      |                       |              | Steer Tires % Remaining      | 65           |  |
| Seat Condition               |                       |              | Steer Tires Condition        | 03           |  |
| Seat Comments                |                       |              | Steer Axle Condition         |              |  |
| Sear Comments                |                       |              |                              |              |  |
|                              |                       |              | Steer Axle Comments          |              |  |
| General Appearance Condition |                       |              | Brakes Condition             |              |  |
| General Appearance Comments  |                       |              | Brakes Comments              |              |  |
| General Comments             |                       |              | Battery Present              | Yes          |  |
| Good looking lift            |                       |              | Charger Present              | Yes          |  |
|                              |                       |              |                              |              |  |
|                              |                       |              | Electrical Condition         |              |  |
|                              |                       |              | Electrical Comments          |              |  |
|                              |                       |              | Lieutical Comments           |              |  |
|                              |                       |              |                              |              |  |
|                              |                       |              |                              |              |  |
|                              |                       |              |                              |              |  |
|                              |                       |              |                              |              |  |
|                              |                       |              |                              |              |  |
|                              |                       |              |                              |              |  |
|                              |                       |              |                              |              |  |
|                              |                       |              |                              |              |  |
|                              |                       |              |                              |              |  |

Inspector Company NameArnold machineryInspection Date8/7/2019 8:00:00 PMInspector Nametbraniff