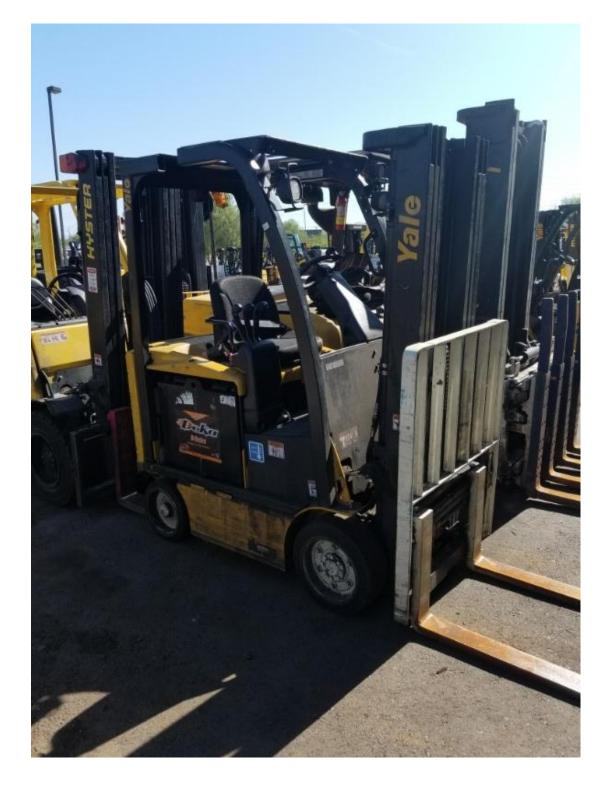

## **CONDITION REPORT - ELECTRIC**

| Manufacturer                 | Model<br>ERC040VA     | Year<br>2014 | Serial Number<br>A969N02701M |              |  |
|------------------------------|-----------------------|--------------|------------------------------|--------------|--|
| YALE MANUFACTURER            |                       |              |                              |              |  |
|                              |                       |              |                              |              |  |
| Mast                         | 3 Stage FFL (Triplex) |              | Hours                        | 9916         |  |
| Mast Height Lowered          |                       |              | Voltage                      | 36 Volt      |  |
| Mast Height Raised           | 187                   |              | Attachment                   | Side Shifter |  |
| Hydraulic Control Valve      | 3-Function            |              | Directional Control          | Lever        |  |
| Capacity                     | 4000                  |              | Tires                        | Cushion      |  |
|                              |                       |              |                              |              |  |
| Mast Condition               |                       |              | Steering Pump Condition      |              |  |
| Mast Comments                |                       |              | Steering Pump Comments       |              |  |
| Lift Cylinder Condition      |                       |              | Hydraulic Pump Condition     |              |  |
| Lift Cylinder Comments       |                       |              | Hydraulic Pump Comments      |              |  |
| Tilt Cylinder Condition      |                       |              | Hydraulic Motor Condition    |              |  |
| Tilt Cylinder Comments       |                       |              | Hydraulic Motor Comments     |              |  |
| Carriage Condition           |                       |              | Control System Condition     |              |  |
| Carriage Comments            |                       |              | Control System Comments      |              |  |
| Load Backrest Condition      |                       |              | ·                            |              |  |
| Load Backrest Comments       |                       |              | Drive Motor Condition        |              |  |
| Forks Condition              |                       |              | Drive Motor Comments         |              |  |
| Forks Comments               |                       |              | Differential Condition       |              |  |
|                              |                       |              | Differential Comments        |              |  |
| Overhead Guard Condition     |                       |              | Drive Tires % Remaining      | 95           |  |
| Overhead Guard Comments      |                       |              | Drive Tires Condition        | 55           |  |
| Overhead Odard Comments      |                       |              | Steer Tires % Remaining      | 65           |  |
| Seat Condition               |                       |              | Steer Tires Condition        | 03           |  |
| Seat Comments                |                       |              | Steer Axle Condition         |              |  |
| Sear Comments                |                       |              |                              |              |  |
|                              |                       |              | Steer Axle Comments          |              |  |
| General Appearance Condition |                       |              | Brakes Condition             |              |  |
| General Appearance Comments  |                       |              | Brakes Comments              |              |  |
| General Comments             |                       |              | Battery Present              | Yes          |  |
| Good looking lift            |                       |              | Charger Present              | Yes          |  |
|                              |                       |              |                              |              |  |
|                              |                       |              | Electrical Condition         |              |  |
|                              |                       |              | Electrical Comments          |              |  |
|                              |                       |              | Lieutical Comments           |              |  |
|                              |                       |              |                              |              |  |
|                              |                       |              |                              |              |  |
|                              |                       |              |                              |              |  |
|                              |                       |              |                              |              |  |
|                              |                       |              |                              |              |  |
|                              |                       |              |                              |              |  |
|                              |                       |              |                              |              |  |
|                              |                       |              |                              |              |  |
|                              |                       |              |                              |              |  |

Inspector Company NameArnold machineryInspection Date8/7/2019 8:00:00 PMInspector Nametbraniff