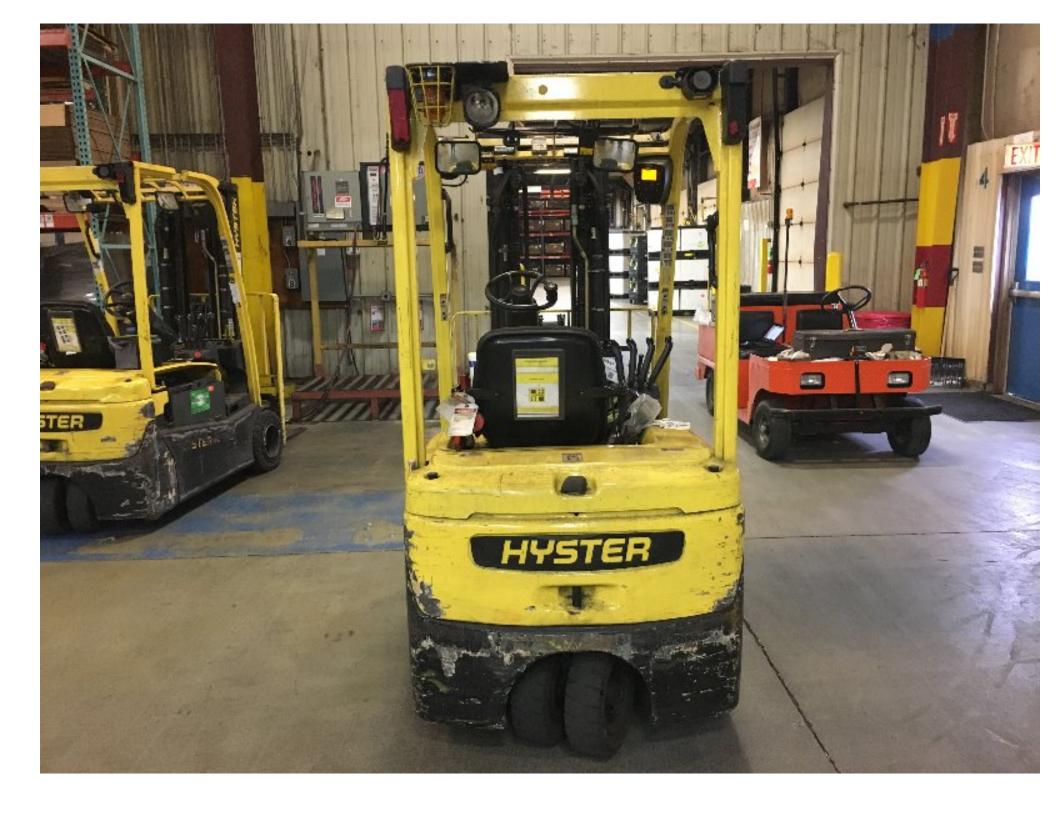

## **CONDITION REPORT - ELECTRIC**

| Manufacturer                  | Model                 | Year | Serial Number             |                     |
|-------------------------------|-----------------------|------|---------------------------|---------------------|
| HYSTER COMPANY                | J40XNT                | 2013 | K160N03427L               |                     |
|                               |                       |      |                           |                     |
| Mast                          | 3 Stage FFL (Triplex) |      | Hours                     | 9199                |
| Mast Height Lowered           | 82                    |      | Voltage                   | 36 Volt             |
| Mast Height Raised            | 187                   |      | Attachment                | S/S Fork Positioner |
| Hydraulic Control Valve       | 4-Function            |      | Directional Control       | Lever               |
| Capacity                      | 4000                  |      | Tires                     | Solid Pneumatic     |
| Mast Condition                | Needs chains/hoses    |      | Steering Pump Condition   |                     |
| Mast Comments                 |                       |      | Steering Pump Comments    |                     |
| Lift Cylinder Condition       |                       |      | Hydraulic Pump Condition  |                     |
| Lift Cylinder Comments        |                       |      | Hydraulic Pump Comments   |                     |
| Tilt Cylinder Condition       |                       |      | Hydraulic Motor Condition |                     |
| Tilt Cylinder Comments        |                       |      | Hydraulic Motor Comments  |                     |
| Carriage Condition            |                       |      | Control System Condition  |                     |
| Carriage Comments             |                       |      | Control System Comments   |                     |
| Load Backrest Condition       |                       |      | ·                         |                     |
| Load Backrest Comments        |                       |      | Drive Motor Condition     |                     |
| Forks Condition               |                       |      | Drive Motor Comments      |                     |
| Forks Comments                |                       |      | Differential Condition    |                     |
|                               |                       |      | Differential Comments     |                     |
| Overhead Guard Condition      |                       |      | Drive Tires % Remaining   | 60                  |
| Overhead Guard Comments       |                       |      | Drive Tires Condition     |                     |
|                               |                       |      | Steer Tires % Remaining   | 75                  |
| Seat Condition                |                       |      | Steer Tires Condition     |                     |
| Seat Comments                 |                       |      | Steer Axle Condition      |                     |
|                               |                       |      | Steer Axle Comments       |                     |
| General Appearance Condition  |                       |      | Brakes Condition          |                     |
| General Appearance Comments   |                       |      | Brakes Comments           |                     |
|                               |                       |      |                           |                     |
| General Comments              |                       |      | Battery Present           | Yes                 |
| REAR LIGHT REFLECTORS DAMAGED |                       |      | Charger Present           | Yes                 |
|                               |                       |      | Electrical Condition      |                     |
|                               |                       |      | Electrical Comments       |                     |
|                               |                       |      | Electrical Comments       |                     |
|                               |                       |      |                           |                     |
|                               |                       |      |                           |                     |
|                               |                       |      |                           |                     |
|                               |                       |      |                           |                     |
|                               |                       |      |                           |                     |
|                               |                       |      |                           |                     |
|                               |                       |      |                           |                     |
|                               |                       |      |                           |                     |

| Inspector Company Name | MH EQUIPMENT | Inspection Date | 2/19/2019 1:10:49 PM |
|------------------------|--------------|-----------------|----------------------|
| Inspector Name         | Jmarzian     |                 |                      |