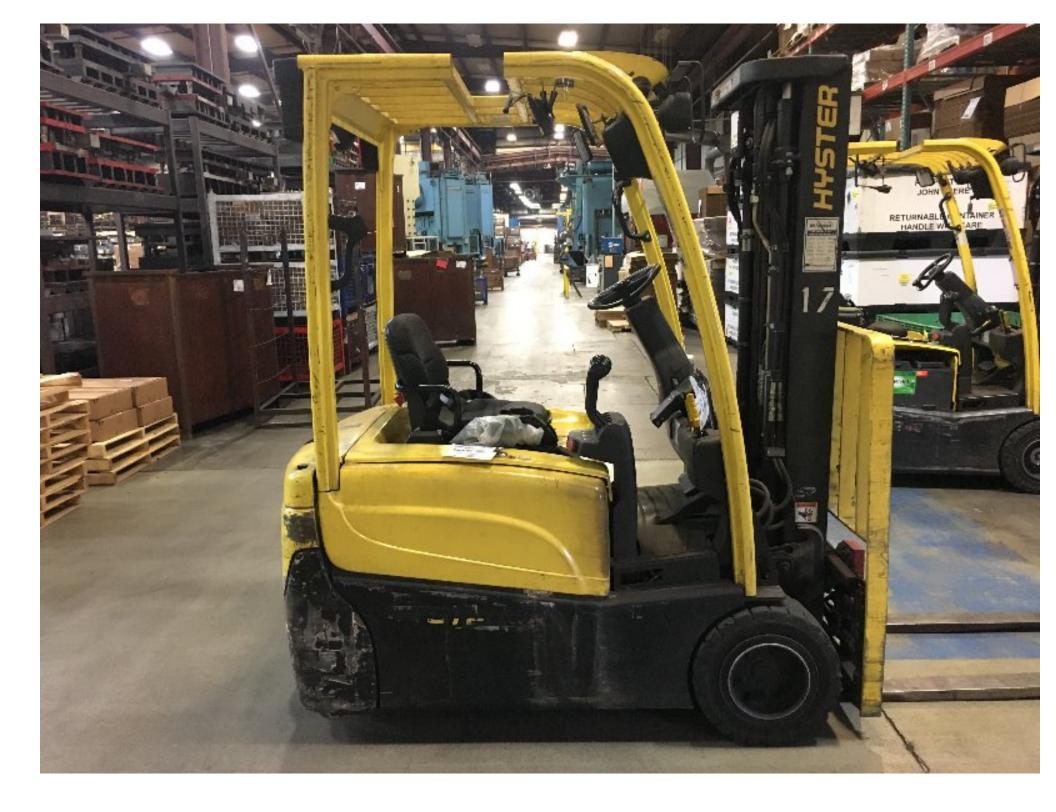

## **CONDITION REPORT - ELECTRIC**

| Manufacturer                  | Model                 | Year | Serial Number             |                     |
|-------------------------------|-----------------------|------|---------------------------|---------------------|
| HYSTER COMPANY                | J40XNT                | 2013 | K160N03427L               |                     |
|                               |                       |      |                           |                     |
| Mast                          | 3 Stage FFL (Triplex) |      | Hours                     | 9199                |
| Mast Height Lowered           | 82                    |      | Voltage                   | 36 Volt             |
| Mast Height Raised            | 187                   |      | Attachment                | S/S Fork Positioner |
| Hydraulic Control Valve       | 4-Function            |      | Directional Control       | Lever               |
| Capacity                      | 4000                  |      | Tires                     | Solid Pneumatic     |
| Mast Condition                | Needs chains/hoses    |      | Steering Pump Condition   |                     |
| Mast Comments                 |                       |      | Steering Pump Comments    |                     |
| Lift Cylinder Condition       |                       |      | Hydraulic Pump Condition  |                     |
| Lift Cylinder Comments        |                       |      | Hydraulic Pump Comments   |                     |
| Tilt Cylinder Condition       |                       |      | Hydraulic Motor Condition |                     |
| Tilt Cylinder Comments        |                       |      | Hydraulic Motor Comments  |                     |
| Carriage Condition            |                       |      | Control System Condition  |                     |
| Carriage Comments             |                       |      | Control System Comments   |                     |
| Load Backrest Condition       |                       |      | ·                         |                     |
| Load Backrest Comments        |                       |      | Drive Motor Condition     |                     |
| Forks Condition               |                       |      | Drive Motor Comments      |                     |
| Forks Comments                |                       |      | Differential Condition    |                     |
|                               |                       |      | Differential Comments     |                     |
| Overhead Guard Condition      |                       |      | Drive Tires % Remaining   | 60                  |
| Overhead Guard Comments       |                       |      | Drive Tires Condition     |                     |
|                               |                       |      | Steer Tires % Remaining   | 75                  |
| Seat Condition                |                       |      | Steer Tires Condition     |                     |
| Seat Comments                 |                       |      | Steer Axle Condition      |                     |
|                               |                       |      | Steer Axle Comments       |                     |
| General Appearance Condition  |                       |      | Brakes Condition          |                     |
| General Appearance Comments   |                       |      | Brakes Comments           |                     |
|                               |                       |      |                           |                     |
| General Comments              |                       |      | Battery Present           | Yes                 |
| REAR LIGHT REFLECTORS DAMAGED |                       |      | Charger Present           | Yes                 |
|                               |                       |      | Electrical Condition      |                     |
|                               |                       |      | Electrical Comments       |                     |
|                               |                       |      | Electrical Comments       |                     |
|                               |                       |      |                           |                     |
|                               |                       |      |                           |                     |
|                               |                       |      |                           |                     |
|                               |                       |      |                           |                     |
|                               |                       |      |                           |                     |
|                               |                       |      |                           |                     |
|                               |                       |      |                           |                     |
|                               |                       |      |                           |                     |

| Inspector Company Name | MH EQUIPMENT | Inspection Date | 2/19/2019 1:10:49 PM |
|------------------------|--------------|-----------------|----------------------|
| Inspector Name         | Jmarzian     |                 |                      |