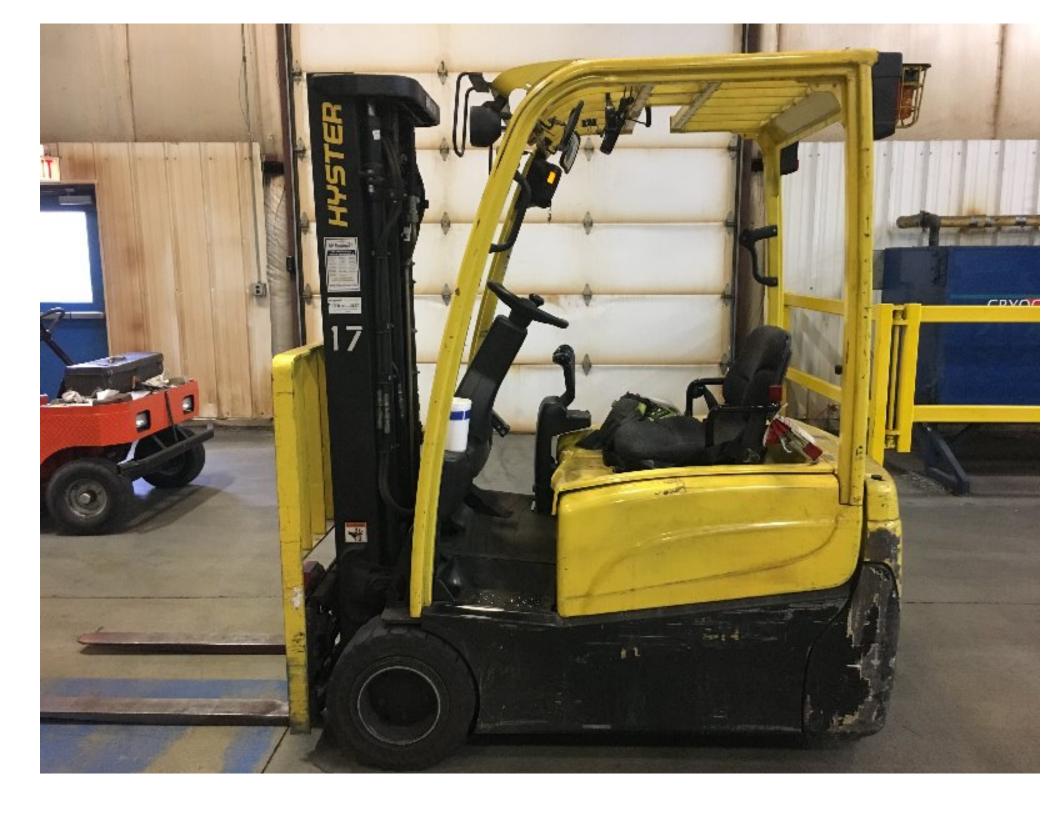

## **CONDITION REPORT - ELECTRIC**

| Manufacturer                  | Model                 | Year | Serial Number             |                     |
|-------------------------------|-----------------------|------|---------------------------|---------------------|
| HYSTER COMPANY                | J40XNT                | 2013 | K160N03427L               |                     |
|                               |                       |      |                           |                     |
| Mast                          | 3 Stage FFL (Triplex) |      | Hours                     | 9199                |
| Mast Height Lowered           | 82                    |      | Voltage                   | 36 Volt             |
| Mast Height Raised            | 187                   |      | Attachment                | S/S Fork Positioner |
| Hydraulic Control Valve       | 4-Function            |      | Directional Control       | Lever               |
| Capacity                      | 4000                  |      | Tires                     | Solid Pneumatic     |
| Mast Condition                | Needs chains/hoses    |      | Steering Pump Condition   |                     |
| Mast Comments                 |                       |      | Steering Pump Comments    |                     |
| Lift Cylinder Condition       |                       |      | Hydraulic Pump Condition  |                     |
| Lift Cylinder Comments        |                       |      | Hydraulic Pump Comments   |                     |
| Tilt Cylinder Condition       |                       |      | Hydraulic Motor Condition |                     |
| Tilt Cylinder Comments        |                       |      | Hydraulic Motor Comments  |                     |
| Carriage Condition            |                       |      | Control System Condition  |                     |
| Carriage Comments             |                       |      | Control System Comments   |                     |
| Load Backrest Condition       |                       |      | ·                         |                     |
| Load Backrest Comments        |                       |      | Drive Motor Condition     |                     |
| Forks Condition               |                       |      | Drive Motor Comments      |                     |
| Forks Comments                |                       |      | Differential Condition    |                     |
|                               |                       |      | Differential Comments     |                     |
| Overhead Guard Condition      |                       |      | Drive Tires % Remaining   | 60                  |
| Overhead Guard Comments       |                       |      | Drive Tires Condition     |                     |
|                               |                       |      | Steer Tires % Remaining   | 75                  |
| Seat Condition                |                       |      | Steer Tires Condition     |                     |
| Seat Comments                 |                       |      | Steer Axle Condition      |                     |
|                               |                       |      | Steer Axle Comments       |                     |
| General Appearance Condition  |                       |      | Brakes Condition          |                     |
| General Appearance Comments   |                       |      | Brakes Comments           |                     |
|                               |                       |      |                           |                     |
| General Comments              |                       |      | Battery Present           | Yes                 |
| REAR LIGHT REFLECTORS DAMAGED |                       |      | Charger Present           | Yes                 |
|                               |                       |      | Electrical Condition      |                     |
|                               |                       |      | Electrical Comments       |                     |
|                               |                       |      | Electrical Comments       |                     |
|                               |                       |      |                           |                     |
|                               |                       |      |                           |                     |
|                               |                       |      |                           |                     |
|                               |                       |      |                           |                     |
|                               |                       |      |                           |                     |
|                               |                       |      |                           |                     |
|                               |                       |      |                           |                     |
|                               |                       |      |                           |                     |

| Inspector Company Name | MH EQUIPMENT | Inspection Date | 2/19/2019 1:10:49 PM |
|------------------------|--------------|-----------------|----------------------|
| Inspector Name         | Jmarzian     |                 |                      |