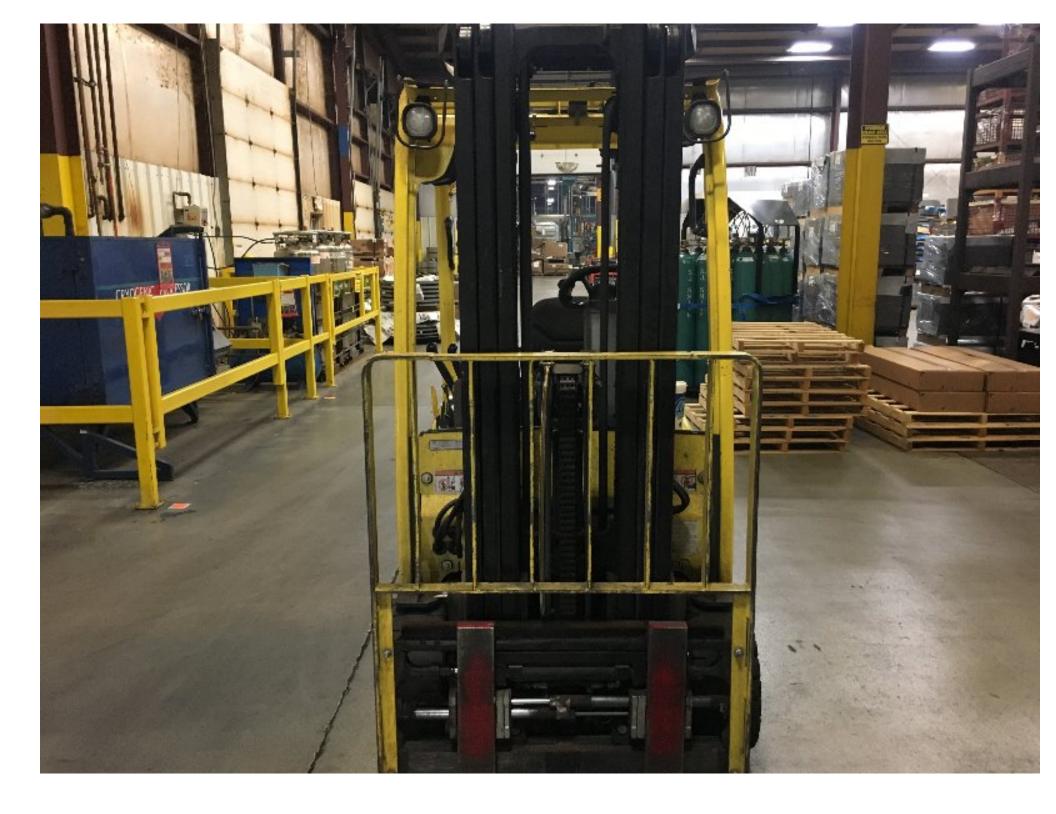

## **CONDITION REPORT - ELECTRIC**

| Manufacturer                  | Model                 | Year | Serial Number             |                     |
|-------------------------------|-----------------------|------|---------------------------|---------------------|
| HYSTER COMPANY                | J40XNT                | 2013 | K160N03427L               |                     |
|                               |                       |      |                           |                     |
| Mast                          | 3 Stage FFL (Triplex) |      | Hours                     | 9199                |
| Mast Height Lowered           | 82                    |      | Voltage                   | 36 Volt             |
| Mast Height Raised            | 187                   |      | Attachment                | S/S Fork Positioner |
| Hydraulic Control Valve       | 4-Function            |      | Directional Control       | Lever               |
| Capacity                      | 4000                  |      | Tires                     | Solid Pneumatic     |
| Mast Condition                | Needs chains/hoses    |      | Steering Pump Condition   |                     |
| Mast Comments                 |                       |      | Steering Pump Comments    |                     |
| Lift Cylinder Condition       |                       |      | Hydraulic Pump Condition  |                     |
| Lift Cylinder Comments        |                       |      | Hydraulic Pump Comments   |                     |
| Tilt Cylinder Condition       |                       |      | Hydraulic Motor Condition |                     |
| Tilt Cylinder Comments        |                       |      | Hydraulic Motor Comments  |                     |
| Carriage Condition            |                       |      | Control System Condition  |                     |
| Carriage Comments             |                       |      | Control System Comments   |                     |
| Load Backrest Condition       |                       |      | ·                         |                     |
| Load Backrest Comments        |                       |      | Drive Motor Condition     |                     |
| Forks Condition               |                       |      | Drive Motor Comments      |                     |
| Forks Comments                |                       |      | Differential Condition    |                     |
|                               |                       |      | Differential Comments     |                     |
| Overhead Guard Condition      |                       |      | Drive Tires % Remaining   | 60                  |
| Overhead Guard Comments       |                       |      | Drive Tires Condition     |                     |
|                               |                       |      | Steer Tires % Remaining   | 75                  |
| Seat Condition                |                       |      | Steer Tires Condition     |                     |
| Seat Comments                 |                       |      | Steer Axle Condition      |                     |
|                               |                       |      | Steer Axle Comments       |                     |
| General Appearance Condition  |                       |      | Brakes Condition          |                     |
| General Appearance Comments   |                       |      | Brakes Comments           |                     |
|                               |                       |      |                           |                     |
| General Comments              |                       |      | Battery Present           | Yes                 |
| REAR LIGHT REFLECTORS DAMAGED |                       |      | Charger Present           | Yes                 |
|                               |                       |      | Electrical Condition      |                     |
|                               |                       |      | Electrical Comments       |                     |
|                               |                       |      | Electrical Comments       |                     |
|                               |                       |      |                           |                     |
|                               |                       |      |                           |                     |
|                               |                       |      |                           |                     |
|                               |                       |      |                           |                     |
|                               |                       |      |                           |                     |
|                               |                       |      |                           |                     |
|                               |                       |      |                           |                     |
|                               |                       |      |                           |                     |

| Inspector Company Name | MH EQUIPMENT | Inspection Date | 2/19/2019 1:10:49 PM |
|------------------------|--------------|-----------------|----------------------|
| Inspector Name         | Jmarzian     |                 |                      |