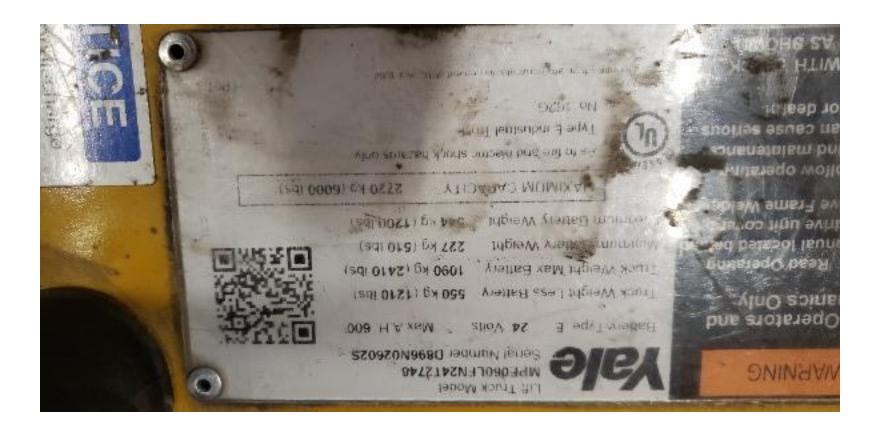

## **CONDITION REPORT - ELECTRIC**

| Manufacturer                                                                                                     | Model Ye                                          | ar                   | Serial Number             |                |  |
|------------------------------------------------------------------------------------------------------------------|---------------------------------------------------|----------------------|---------------------------|----------------|--|
| YALE                                                                                                             | MPE060-VG 2019                                    |                      | D896N02602S               |                |  |
|                                                                                                                  |                                                   |                      |                           |                |  |
| Mast                                                                                                             | N/A                                               |                      | Hours                     | 240            |  |
| Mast Height Lowered                                                                                              |                                                   |                      | Voltage                   | 24 Volt        |  |
| Mast Height Raised                                                                                               |                                                   |                      | Attachment                | None           |  |
| Hydraulic Control Valve                                                                                          | 2-Function                                        |                      | Directional Control       | Lever          |  |
| Capacity                                                                                                         | 6000                                              |                      | Tires                     | Cushion        |  |
| Mast Condition                                                                                                   | Not applicable                                    |                      | Steering Pump Condition   |                |  |
| Mast Comments                                                                                                    |                                                   |                      | Steering Pump Comments    |                |  |
| Lift Cylinder Condition                                                                                          |                                                   |                      | Hydraulic Pump Condition  |                |  |
| Lift Cylinder Comments                                                                                           |                                                   |                      | Hydraulic Pump Comments   |                |  |
| Tilt Cylinder Condition                                                                                          | Not applicable                                    |                      | Hydraulic Motor Condition |                |  |
| Tilt Cylinder Comments                                                                                           |                                                   |                      | Hydraulic Motor Comments  |                |  |
| Carriage Condition                                                                                               | Not applicable                                    |                      | Control System Condition  |                |  |
| Carriage Comments                                                                                                | • •                                               |                      | Control System Comments   |                |  |
| Load Backrest Condition                                                                                          | Not applicable                                    |                      | •                         |                |  |
| Load Backrest Comments                                                                                           | • •                                               |                      | Drive Motor Condition     |                |  |
| Forks Condition                                                                                                  |                                                   |                      | Drive Motor Comments      |                |  |
| Forks Comments                                                                                                   |                                                   |                      | Differential Condition    |                |  |
|                                                                                                                  |                                                   |                      | Differential Comments     |                |  |
| Overhead Guard Condition                                                                                         | Not applicable                                    |                      | Drive Tires % Remaining   |                |  |
| Overhead Guard Comments                                                                                          |                                                   |                      | Drive Tires Condition     |                |  |
|                                                                                                                  |                                                   |                      | Steer Tires % Remaining   |                |  |
| Seat Condition                                                                                                   | Not applicable                                    |                      | Steer Tires Condition     |                |  |
| Seat Comments                                                                                                    |                                                   |                      | Steer Axle Condition      | Not applicable |  |
|                                                                                                                  |                                                   |                      | Steer Axle Comments       |                |  |
| General Appearance Condition                                                                                     | Fair                                              |                      | Brakes Condition          |                |  |
| General Appearance Comments                                                                                      | Impact damage                                     |                      | Brakes Comments           |                |  |
| General Comments                                                                                                 |                                                   |                      | Battery Present           | Yes            |  |
| Unit has Normal wear/tear, some signs of cosmetic scrapes around platform-no major damage, all wheels & tires in |                                                   | wheels & tires in    | Charger Present           | Yes            |  |
| normal wear/tear condition.                                                                                      | coomono corapco arouna planom no major damago, an | Wildelie & tilde iii | · ·                       |                |  |
|                                                                                                                  |                                                   |                      | Electrical Condition      |                |  |
|                                                                                                                  |                                                   |                      | Electrical Comments       |                |  |
|                                                                                                                  |                                                   |                      |                           |                |  |
|                                                                                                                  |                                                   |                      |                           |                |  |
|                                                                                                                  |                                                   |                      |                           |                |  |
|                                                                                                                  |                                                   |                      |                           |                |  |
|                                                                                                                  |                                                   |                      |                           |                |  |
|                                                                                                                  |                                                   |                      |                           |                |  |
|                                                                                                                  |                                                   |                      |                           |                |  |
|                                                                                                                  |                                                   |                      |                           |                |  |
|                                                                                                                  |                                                   |                      |                           |                |  |