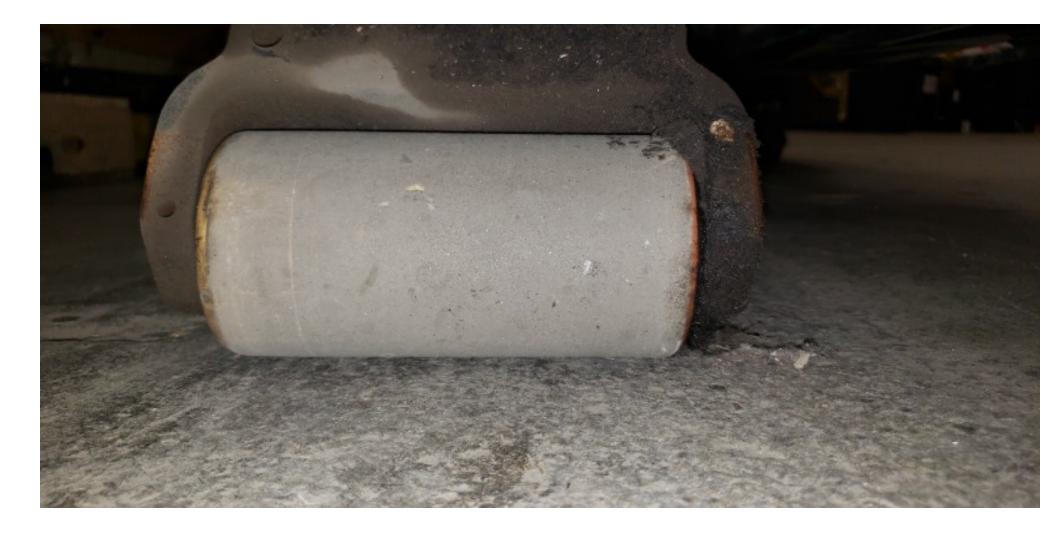

## **CONDITION REPORT - ELECTRIC**

| Manufacturer                                                                                                     | Model Ye                                          | ar                   | Serial Number             |                |  |
|------------------------------------------------------------------------------------------------------------------|---------------------------------------------------|----------------------|---------------------------|----------------|--|
| YALE                                                                                                             | MPE060-VG 2019                                    |                      | D896N02602S               |                |  |
|                                                                                                                  |                                                   |                      |                           |                |  |
| Mast                                                                                                             | N/A                                               |                      | Hours                     | 240            |  |
| Mast Height Lowered                                                                                              |                                                   |                      | Voltage                   | 24 Volt        |  |
| Mast Height Raised                                                                                               |                                                   |                      | Attachment                | None           |  |
| Hydraulic Control Valve                                                                                          | 2-Function                                        |                      | Directional Control       | Lever          |  |
| Capacity                                                                                                         | 6000                                              |                      | Tires                     | Cushion        |  |
| Mast Condition                                                                                                   | Not applicable                                    |                      | Steering Pump Condition   |                |  |
| Mast Comments                                                                                                    |                                                   |                      | Steering Pump Comments    |                |  |
| Lift Cylinder Condition                                                                                          |                                                   |                      | Hydraulic Pump Condition  |                |  |
| Lift Cylinder Comments                                                                                           |                                                   |                      | Hydraulic Pump Comments   |                |  |
| Tilt Cylinder Condition                                                                                          | Not applicable                                    |                      | Hydraulic Motor Condition |                |  |
| Tilt Cylinder Comments                                                                                           |                                                   |                      | Hydraulic Motor Comments  |                |  |
| Carriage Condition                                                                                               | Not applicable                                    |                      | Control System Condition  |                |  |
| Carriage Comments                                                                                                | • •                                               |                      | Control System Comments   |                |  |
| Load Backrest Condition                                                                                          | Not applicable                                    |                      | •                         |                |  |
| Load Backrest Comments                                                                                           | • •                                               |                      | Drive Motor Condition     |                |  |
| Forks Condition                                                                                                  |                                                   |                      | Drive Motor Comments      |                |  |
| Forks Comments                                                                                                   |                                                   |                      | Differential Condition    |                |  |
|                                                                                                                  |                                                   |                      | Differential Comments     |                |  |
| Overhead Guard Condition                                                                                         | Not applicable                                    |                      | Drive Tires % Remaining   |                |  |
| Overhead Guard Comments                                                                                          |                                                   |                      | Drive Tires Condition     |                |  |
|                                                                                                                  |                                                   |                      | Steer Tires % Remaining   |                |  |
| Seat Condition                                                                                                   | Not applicable                                    |                      | Steer Tires Condition     |                |  |
| Seat Comments                                                                                                    |                                                   |                      | Steer Axle Condition      | Not applicable |  |
|                                                                                                                  |                                                   |                      | Steer Axle Comments       |                |  |
| General Appearance Condition                                                                                     | Fair                                              |                      | Brakes Condition          |                |  |
| General Appearance Comments                                                                                      | Impact damage                                     |                      | Brakes Comments           |                |  |
| General Comments                                                                                                 |                                                   |                      | Battery Present           | Yes            |  |
| Unit has Normal wear/tear, some signs of cosmetic scrapes around platform-no major damage, all wheels & tires in |                                                   | wheels & tires in    | Charger Present           | Yes            |  |
| normal wear/tear condition.                                                                                      | coomono corapco arouna planom no major damago, an | Wildelie & tilde iii | · ·                       |                |  |
|                                                                                                                  |                                                   |                      | Electrical Condition      |                |  |
|                                                                                                                  |                                                   |                      | Electrical Comments       |                |  |
|                                                                                                                  |                                                   |                      |                           |                |  |
|                                                                                                                  |                                                   |                      |                           |                |  |
|                                                                                                                  |                                                   |                      |                           |                |  |
|                                                                                                                  |                                                   |                      |                           |                |  |
|                                                                                                                  |                                                   |                      |                           |                |  |
|                                                                                                                  |                                                   |                      |                           |                |  |
|                                                                                                                  |                                                   |                      |                           |                |  |
|                                                                                                                  |                                                   |                      |                           |                |  |
|                                                                                                                  |                                                   |                      |                           |                |  |