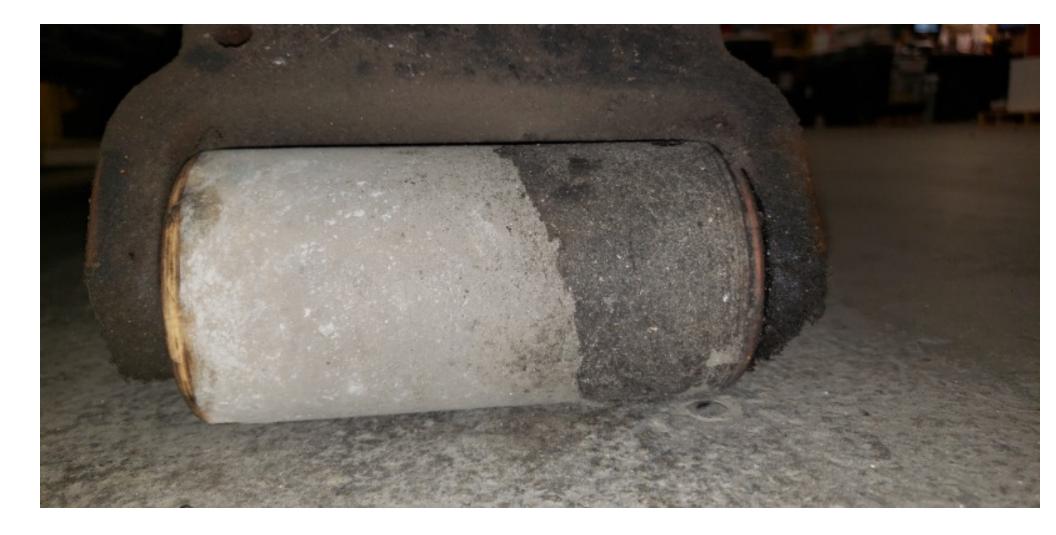

## **CONDITION REPORT - ELECTRIC**

| Manufacturer                                                                                                     | Model Ye                                          | ar                   | Serial Number             |                |  |
|------------------------------------------------------------------------------------------------------------------|---------------------------------------------------|----------------------|---------------------------|----------------|--|
| YALE                                                                                                             | MPE060-VG 2019                                    |                      | D896N02602S               |                |  |
|                                                                                                                  |                                                   |                      |                           |                |  |
| Mast                                                                                                             | N/A                                               |                      | Hours                     | 240            |  |
| Mast Height Lowered                                                                                              |                                                   |                      | Voltage                   | 24 Volt        |  |
| Mast Height Raised                                                                                               |                                                   |                      | Attachment                | None           |  |
| Hydraulic Control Valve                                                                                          | 2-Function                                        |                      | Directional Control       | Lever          |  |
| Capacity                                                                                                         | 6000                                              |                      | Tires                     | Cushion        |  |
| Mast Condition                                                                                                   | Not applicable                                    |                      | Steering Pump Condition   |                |  |
| Mast Comments                                                                                                    |                                                   |                      | Steering Pump Comments    |                |  |
| Lift Cylinder Condition                                                                                          |                                                   |                      | Hydraulic Pump Condition  |                |  |
| Lift Cylinder Comments                                                                                           |                                                   |                      | Hydraulic Pump Comments   |                |  |
| Tilt Cylinder Condition                                                                                          | Not applicable                                    |                      | Hydraulic Motor Condition |                |  |
| Tilt Cylinder Comments                                                                                           |                                                   |                      | Hydraulic Motor Comments  |                |  |
| Carriage Condition                                                                                               | Not applicable                                    |                      | Control System Condition  |                |  |
| Carriage Comments                                                                                                | • •                                               |                      | Control System Comments   |                |  |
| Load Backrest Condition                                                                                          | Not applicable                                    |                      | •                         |                |  |
| Load Backrest Comments                                                                                           | • •                                               |                      | Drive Motor Condition     |                |  |
| Forks Condition                                                                                                  |                                                   |                      | Drive Motor Comments      |                |  |
| Forks Comments                                                                                                   |                                                   |                      | Differential Condition    |                |  |
|                                                                                                                  |                                                   |                      | Differential Comments     |                |  |
| Overhead Guard Condition                                                                                         | Not applicable                                    |                      | Drive Tires % Remaining   |                |  |
| Overhead Guard Comments                                                                                          |                                                   |                      | Drive Tires Condition     |                |  |
|                                                                                                                  |                                                   |                      | Steer Tires % Remaining   |                |  |
| Seat Condition                                                                                                   | Not applicable                                    |                      | Steer Tires Condition     |                |  |
| Seat Comments                                                                                                    |                                                   |                      | Steer Axle Condition      | Not applicable |  |
|                                                                                                                  |                                                   |                      | Steer Axle Comments       |                |  |
| General Appearance Condition                                                                                     | Fair                                              |                      | Brakes Condition          |                |  |
| General Appearance Comments                                                                                      | Impact damage                                     |                      | Brakes Comments           |                |  |
| General Comments                                                                                                 |                                                   |                      | Battery Present           | Yes            |  |
| Unit has Normal wear/tear, some signs of cosmetic scrapes around platform-no major damage, all wheels & tires in |                                                   | wheels & tires in    | Charger Present           | Yes            |  |
| normal wear/tear condition.                                                                                      | coomono corapco arouna planom no major damago, an | Wildelie & tilde iii | · ·                       |                |  |
|                                                                                                                  |                                                   |                      | Electrical Condition      |                |  |
|                                                                                                                  |                                                   |                      | Electrical Comments       |                |  |
|                                                                                                                  |                                                   |                      |                           |                |  |
|                                                                                                                  |                                                   |                      |                           |                |  |
|                                                                                                                  |                                                   |                      |                           |                |  |
|                                                                                                                  |                                                   |                      |                           |                |  |
|                                                                                                                  |                                                   |                      |                           |                |  |
|                                                                                                                  |                                                   |                      |                           |                |  |
|                                                                                                                  |                                                   |                      |                           |                |  |
|                                                                                                                  |                                                   |                      |                           |                |  |
|                                                                                                                  |                                                   |                      |                           |                |  |