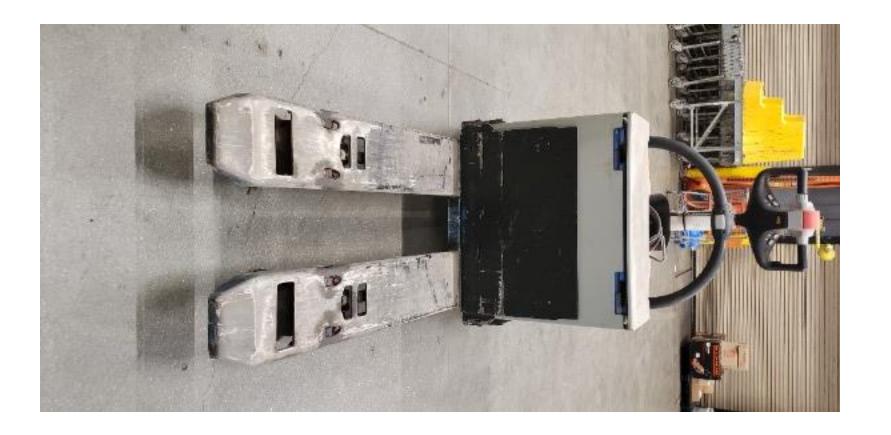

## **CONDITION REPORT - ELECTRIC**

| Manufacturer                                                                                                     | Model Ye                                          | ar                   | Serial Number             |                |  |
|------------------------------------------------------------------------------------------------------------------|---------------------------------------------------|----------------------|---------------------------|----------------|--|
| YALE                                                                                                             | MPE060-VG 2019                                    |                      | D896N02602S               |                |  |
|                                                                                                                  |                                                   |                      |                           |                |  |
| Mast                                                                                                             | N/A                                               |                      | Hours                     | 240            |  |
| Mast Height Lowered                                                                                              |                                                   |                      | Voltage                   | 24 Volt        |  |
| Mast Height Raised                                                                                               |                                                   |                      | Attachment                | None           |  |
| Hydraulic Control Valve                                                                                          | 2-Function                                        |                      | Directional Control       | Lever          |  |
| Capacity                                                                                                         | 6000                                              |                      | Tires                     | Cushion        |  |
| Mast Condition                                                                                                   | Not applicable                                    |                      | Steering Pump Condition   |                |  |
| Mast Comments                                                                                                    |                                                   |                      | Steering Pump Comments    |                |  |
| Lift Cylinder Condition                                                                                          |                                                   |                      | Hydraulic Pump Condition  |                |  |
| Lift Cylinder Comments                                                                                           |                                                   |                      | Hydraulic Pump Comments   |                |  |
| Tilt Cylinder Condition                                                                                          | Not applicable                                    |                      | Hydraulic Motor Condition |                |  |
| Tilt Cylinder Comments                                                                                           |                                                   |                      | Hydraulic Motor Comments  |                |  |
| Carriage Condition                                                                                               | Not applicable                                    |                      | Control System Condition  |                |  |
| Carriage Comments                                                                                                | • •                                               |                      | Control System Comments   |                |  |
| Load Backrest Condition                                                                                          | Not applicable                                    |                      | •                         |                |  |
| Load Backrest Comments                                                                                           | • •                                               |                      | Drive Motor Condition     |                |  |
| Forks Condition                                                                                                  |                                                   |                      | Drive Motor Comments      |                |  |
| Forks Comments                                                                                                   |                                                   |                      | Differential Condition    |                |  |
|                                                                                                                  |                                                   |                      | Differential Comments     |                |  |
| Overhead Guard Condition                                                                                         | Not applicable                                    |                      | Drive Tires % Remaining   |                |  |
| Overhead Guard Comments                                                                                          |                                                   |                      | Drive Tires Condition     |                |  |
|                                                                                                                  |                                                   |                      | Steer Tires % Remaining   |                |  |
| Seat Condition                                                                                                   | Not applicable                                    |                      | Steer Tires Condition     |                |  |
| Seat Comments                                                                                                    |                                                   |                      | Steer Axle Condition      | Not applicable |  |
|                                                                                                                  |                                                   |                      | Steer Axle Comments       |                |  |
| General Appearance Condition                                                                                     | Fair                                              |                      | Brakes Condition          |                |  |
| General Appearance Comments                                                                                      | Impact damage                                     |                      | Brakes Comments           |                |  |
| General Comments                                                                                                 |                                                   |                      | Battery Present           | Yes            |  |
| Unit has Normal wear/tear, some signs of cosmetic scrapes around platform-no major damage, all wheels & tires in |                                                   | wheels & tires in    | Charger Present           | Yes            |  |
| normal wear/tear condition.                                                                                      | coomono corapco arouna planom no major damago, an | Wildelie & tilde iii | · ·                       |                |  |
|                                                                                                                  |                                                   |                      | Electrical Condition      |                |  |
|                                                                                                                  |                                                   |                      | Electrical Comments       |                |  |
|                                                                                                                  |                                                   |                      |                           |                |  |
|                                                                                                                  |                                                   |                      |                           |                |  |
|                                                                                                                  |                                                   |                      |                           |                |  |
|                                                                                                                  |                                                   |                      |                           |                |  |
|                                                                                                                  |                                                   |                      |                           |                |  |
|                                                                                                                  |                                                   |                      |                           |                |  |
|                                                                                                                  |                                                   |                      |                           |                |  |
|                                                                                                                  |                                                   |                      |                           |                |  |
|                                                                                                                  |                                                   |                      |                           |                |  |