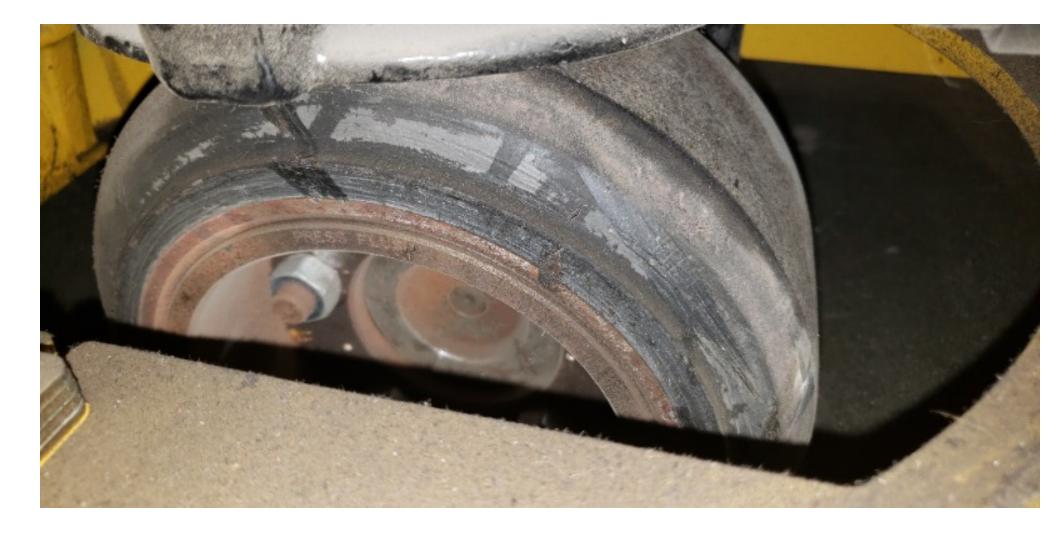

## **CONDITION REPORT - ELECTRIC**

| Manufacturer                                                                                                     | Model Ye                                          | ar                   | Serial Number             |                |  |
|------------------------------------------------------------------------------------------------------------------|---------------------------------------------------|----------------------|---------------------------|----------------|--|
| YALE                                                                                                             | MPE060-VG 2019                                    |                      | D896N02602S               |                |  |
|                                                                                                                  |                                                   |                      |                           |                |  |
| Mast                                                                                                             | N/A                                               |                      | Hours                     | 240            |  |
| Mast Height Lowered                                                                                              |                                                   |                      | Voltage                   | 24 Volt        |  |
| Mast Height Raised                                                                                               |                                                   |                      | Attachment                | None           |  |
| Hydraulic Control Valve                                                                                          | 2-Function                                        |                      | Directional Control       | Lever          |  |
| Capacity                                                                                                         | 6000                                              |                      | Tires                     | Cushion        |  |
| Mast Condition                                                                                                   | Not applicable                                    |                      | Steering Pump Condition   |                |  |
| Mast Comments                                                                                                    |                                                   |                      | Steering Pump Comments    |                |  |
| Lift Cylinder Condition                                                                                          |                                                   |                      | Hydraulic Pump Condition  |                |  |
| Lift Cylinder Comments                                                                                           |                                                   |                      | Hydraulic Pump Comments   |                |  |
| Tilt Cylinder Condition                                                                                          | Not applicable                                    |                      | Hydraulic Motor Condition |                |  |
| Tilt Cylinder Comments                                                                                           |                                                   |                      | Hydraulic Motor Comments  |                |  |
| Carriage Condition                                                                                               | Not applicable                                    |                      | Control System Condition  |                |  |
| Carriage Comments                                                                                                | • •                                               |                      | Control System Comments   |                |  |
| Load Backrest Condition                                                                                          | Not applicable                                    |                      | •                         |                |  |
| Load Backrest Comments                                                                                           | • •                                               |                      | Drive Motor Condition     |                |  |
| Forks Condition                                                                                                  |                                                   |                      | Drive Motor Comments      |                |  |
| Forks Comments                                                                                                   |                                                   |                      | Differential Condition    |                |  |
|                                                                                                                  |                                                   |                      | Differential Comments     |                |  |
| Overhead Guard Condition                                                                                         | Not applicable                                    |                      | Drive Tires % Remaining   |                |  |
| Overhead Guard Comments                                                                                          |                                                   |                      | Drive Tires Condition     |                |  |
|                                                                                                                  |                                                   |                      | Steer Tires % Remaining   |                |  |
| Seat Condition                                                                                                   | Not applicable                                    |                      | Steer Tires Condition     |                |  |
| Seat Comments                                                                                                    |                                                   |                      | Steer Axle Condition      | Not applicable |  |
|                                                                                                                  |                                                   |                      | Steer Axle Comments       |                |  |
| General Appearance Condition                                                                                     | Fair                                              |                      | Brakes Condition          |                |  |
| General Appearance Comments                                                                                      | Impact damage                                     |                      | Brakes Comments           |                |  |
| General Comments                                                                                                 |                                                   |                      | Battery Present           | Yes            |  |
| Unit has Normal wear/tear, some signs of cosmetic scrapes around platform-no major damage, all wheels & tires in |                                                   | wheels & tires in    | Charger Present           | Yes            |  |
| normal wear/tear condition.                                                                                      | coomono corapco arouna planom no major damago, an | Wildelie & tilde iii | · ·                       |                |  |
|                                                                                                                  |                                                   |                      | Electrical Condition      |                |  |
|                                                                                                                  |                                                   |                      | Electrical Comments       |                |  |
|                                                                                                                  |                                                   |                      |                           |                |  |
|                                                                                                                  |                                                   |                      |                           |                |  |
|                                                                                                                  |                                                   |                      |                           |                |  |
|                                                                                                                  |                                                   |                      |                           |                |  |
|                                                                                                                  |                                                   |                      |                           |                |  |
|                                                                                                                  |                                                   |                      |                           |                |  |
|                                                                                                                  |                                                   |                      |                           |                |  |
|                                                                                                                  |                                                   |                      |                           |                |  |
|                                                                                                                  |                                                   |                      |                           |                |  |