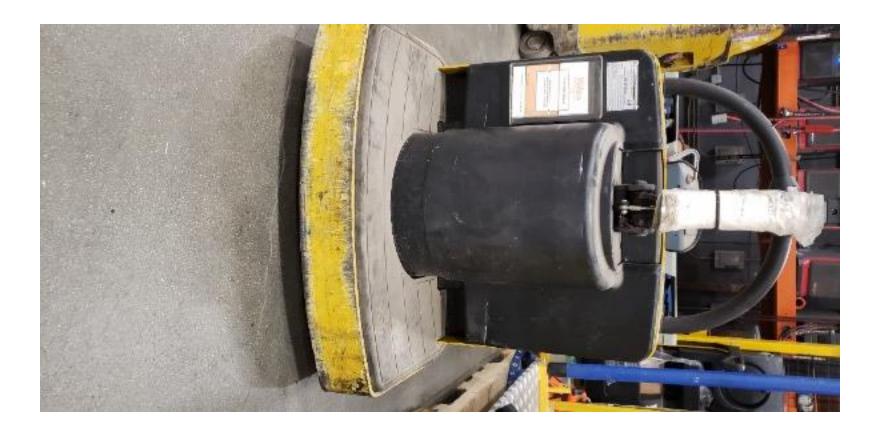

## **CONDITION REPORT - ELECTRIC**

| Manufacturer                                                                                                     | Model Ye                                          | ar                   | Serial Number             |                |  |
|------------------------------------------------------------------------------------------------------------------|---------------------------------------------------|----------------------|---------------------------|----------------|--|
| YALE                                                                                                             | MPE060-VG 2019                                    |                      | D896N02602S               |                |  |
|                                                                                                                  |                                                   |                      |                           |                |  |
| Mast                                                                                                             | N/A                                               |                      | Hours                     | 240            |  |
| Mast Height Lowered                                                                                              |                                                   |                      | Voltage                   | 24 Volt        |  |
| Mast Height Raised                                                                                               |                                                   |                      | Attachment                | None           |  |
| Hydraulic Control Valve                                                                                          | 2-Function                                        |                      | Directional Control       | Lever          |  |
| Capacity                                                                                                         | 6000                                              |                      | Tires                     | Cushion        |  |
| Mast Condition                                                                                                   | Not applicable                                    |                      | Steering Pump Condition   |                |  |
| Mast Comments                                                                                                    |                                                   |                      | Steering Pump Comments    |                |  |
| Lift Cylinder Condition                                                                                          |                                                   |                      | Hydraulic Pump Condition  |                |  |
| Lift Cylinder Comments                                                                                           |                                                   |                      | Hydraulic Pump Comments   |                |  |
| Tilt Cylinder Condition                                                                                          | Not applicable                                    |                      | Hydraulic Motor Condition |                |  |
| Tilt Cylinder Comments                                                                                           |                                                   |                      | Hydraulic Motor Comments  |                |  |
| Carriage Condition                                                                                               | Not applicable                                    |                      | Control System Condition  |                |  |
| Carriage Comments                                                                                                | • •                                               |                      | Control System Comments   |                |  |
| Load Backrest Condition                                                                                          | Not applicable                                    |                      | •                         |                |  |
| Load Backrest Comments                                                                                           | • •                                               |                      | Drive Motor Condition     |                |  |
| Forks Condition                                                                                                  |                                                   |                      | Drive Motor Comments      |                |  |
| Forks Comments                                                                                                   |                                                   |                      | Differential Condition    |                |  |
|                                                                                                                  |                                                   |                      | Differential Comments     |                |  |
| Overhead Guard Condition                                                                                         | Not applicable                                    |                      | Drive Tires % Remaining   |                |  |
| Overhead Guard Comments                                                                                          |                                                   |                      | Drive Tires Condition     |                |  |
|                                                                                                                  |                                                   |                      | Steer Tires % Remaining   |                |  |
| Seat Condition                                                                                                   | Not applicable                                    |                      | Steer Tires Condition     |                |  |
| Seat Comments                                                                                                    |                                                   |                      | Steer Axle Condition      | Not applicable |  |
|                                                                                                                  |                                                   |                      | Steer Axle Comments       |                |  |
| General Appearance Condition                                                                                     | Fair                                              |                      | Brakes Condition          |                |  |
| General Appearance Comments                                                                                      | Impact damage                                     |                      | Brakes Comments           |                |  |
| General Comments                                                                                                 |                                                   |                      | Battery Present           | Yes            |  |
| Unit has Normal wear/tear, some signs of cosmetic scrapes around platform-no major damage, all wheels & tires in |                                                   | wheels & tires in    | Charger Present           | Yes            |  |
| normal wear/tear condition.                                                                                      | coomono corapco arouna planom no major damago, an | Wildelie & tilde iii | · ·                       |                |  |
|                                                                                                                  |                                                   |                      | Electrical Condition      |                |  |
|                                                                                                                  |                                                   |                      | Electrical Comments       |                |  |
|                                                                                                                  |                                                   |                      |                           |                |  |
|                                                                                                                  |                                                   |                      |                           |                |  |
|                                                                                                                  |                                                   |                      |                           |                |  |
|                                                                                                                  |                                                   |                      |                           |                |  |
|                                                                                                                  |                                                   |                      |                           |                |  |
|                                                                                                                  |                                                   |                      |                           |                |  |
|                                                                                                                  |                                                   |                      |                           |                |  |
|                                                                                                                  |                                                   |                      |                           |                |  |
|                                                                                                                  |                                                   |                      |                           |                |  |