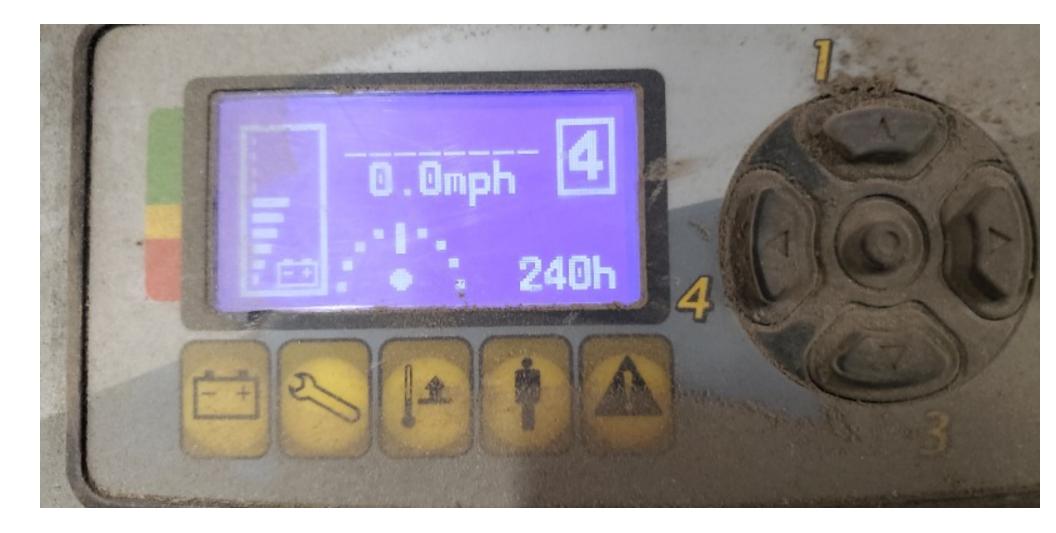

## **CONDITION REPORT - ELECTRIC**

| Manufacturer                                                                                                     | Model Ye                                          | ar                   | Serial Number             |                |  |
|------------------------------------------------------------------------------------------------------------------|---------------------------------------------------|----------------------|---------------------------|----------------|--|
| YALE                                                                                                             | MPE060-VG 2019                                    |                      | D896N02602S               |                |  |
|                                                                                                                  |                                                   |                      |                           |                |  |
| Mast                                                                                                             | N/A                                               |                      | Hours                     | 240            |  |
| Mast Height Lowered                                                                                              |                                                   |                      | Voltage                   | 24 Volt        |  |
| Mast Height Raised                                                                                               |                                                   |                      | Attachment                | None           |  |
| Hydraulic Control Valve                                                                                          | 2-Function                                        |                      | Directional Control       | Lever          |  |
| Capacity                                                                                                         | 6000                                              |                      | Tires                     | Cushion        |  |
| Mast Condition                                                                                                   | Not applicable                                    |                      | Steering Pump Condition   |                |  |
| Mast Comments                                                                                                    |                                                   |                      | Steering Pump Comments    |                |  |
| Lift Cylinder Condition                                                                                          |                                                   |                      | Hydraulic Pump Condition  |                |  |
| Lift Cylinder Comments                                                                                           |                                                   |                      | Hydraulic Pump Comments   |                |  |
| Tilt Cylinder Condition                                                                                          | Not applicable                                    |                      | Hydraulic Motor Condition |                |  |
| Tilt Cylinder Comments                                                                                           |                                                   |                      | Hydraulic Motor Comments  |                |  |
| Carriage Condition                                                                                               | Not applicable                                    |                      | Control System Condition  |                |  |
| Carriage Comments                                                                                                | • •                                               |                      | Control System Comments   |                |  |
| Load Backrest Condition                                                                                          | Not applicable                                    |                      | •                         |                |  |
| Load Backrest Comments                                                                                           | • •                                               |                      | Drive Motor Condition     |                |  |
| Forks Condition                                                                                                  |                                                   |                      | Drive Motor Comments      |                |  |
| Forks Comments                                                                                                   |                                                   |                      | Differential Condition    |                |  |
|                                                                                                                  |                                                   |                      | Differential Comments     |                |  |
| Overhead Guard Condition                                                                                         | Not applicable                                    |                      | Drive Tires % Remaining   |                |  |
| Overhead Guard Comments                                                                                          |                                                   |                      | Drive Tires Condition     |                |  |
|                                                                                                                  |                                                   |                      | Steer Tires % Remaining   |                |  |
| Seat Condition                                                                                                   | Not applicable                                    |                      | Steer Tires Condition     |                |  |
| Seat Comments                                                                                                    |                                                   |                      | Steer Axle Condition      | Not applicable |  |
|                                                                                                                  |                                                   |                      | Steer Axle Comments       |                |  |
| General Appearance Condition                                                                                     | Fair                                              |                      | Brakes Condition          |                |  |
| General Appearance Comments                                                                                      | Impact damage                                     |                      | Brakes Comments           |                |  |
| General Comments                                                                                                 |                                                   |                      | Battery Present           | Yes            |  |
| Unit has Normal wear/tear, some signs of cosmetic scrapes around platform-no major damage, all wheels & tires in |                                                   | wheels & tires in    | Charger Present           | Yes            |  |
| normal wear/tear condition.                                                                                      | coomono corapco arouna planom no major damago, an | Wildelie & tilde iii | · ·                       |                |  |
|                                                                                                                  |                                                   |                      | Electrical Condition      |                |  |
|                                                                                                                  |                                                   |                      | Electrical Comments       |                |  |
|                                                                                                                  |                                                   |                      |                           |                |  |
|                                                                                                                  |                                                   |                      |                           |                |  |
|                                                                                                                  |                                                   |                      |                           |                |  |
|                                                                                                                  |                                                   |                      |                           |                |  |
|                                                                                                                  |                                                   |                      |                           |                |  |
|                                                                                                                  |                                                   |                      |                           |                |  |
|                                                                                                                  |                                                   |                      |                           |                |  |
|                                                                                                                  |                                                   |                      |                           |                |  |
|                                                                                                                  |                                                   |                      |                           |                |  |