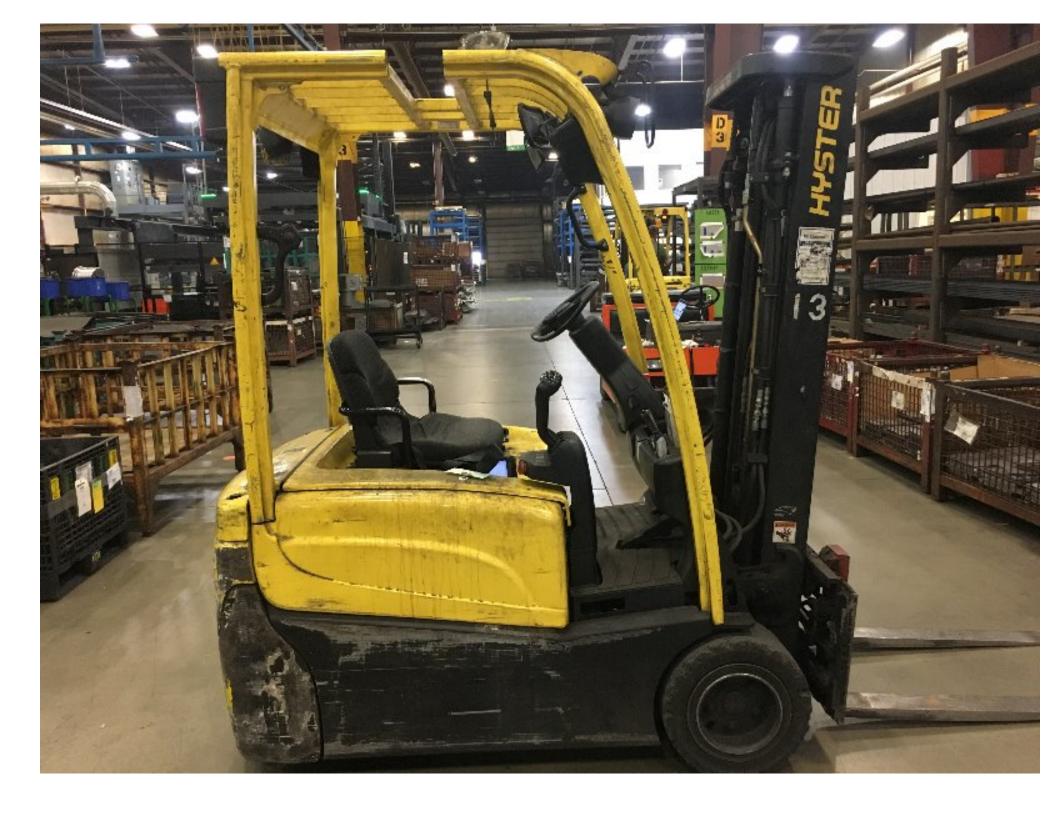

## **CONDITION REPORT - ELECTRIC**

| 3 Stage FFL (Triplex)<br>82 | 2013    | K160N03438L                 |                                                                                                                                                                                                                                                                                                                                                                                                                                                                                                                          |
|-----------------------------|---------|-----------------------------|--------------------------------------------------------------------------------------------------------------------------------------------------------------------------------------------------------------------------------------------------------------------------------------------------------------------------------------------------------------------------------------------------------------------------------------------------------------------------------------------------------------------------|
| 82                          |         |                             |                                                                                                                                                                                                                                                                                                                                                                                                                                                                                                                          |
| 82                          |         |                             |                                                                                                                                                                                                                                                                                                                                                                                                                                                                                                                          |
|                             |         | Hours                       | 9703                                                                                                                                                                                                                                                                                                                                                                                                                                                                                                                     |
|                             |         | Voltage                     | 36 Volt                                                                                                                                                                                                                                                                                                                                                                                                                                                                                                                  |
| 187                         |         | Attachment                  | S/S Fork Positioner                                                                                                                                                                                                                                                                                                                                                                                                                                                                                                      |
| 4-Function                  |         | Directional Control         | Lever                                                                                                                                                                                                                                                                                                                                                                                                                                                                                                                    |
| 4000                        |         | Tires                       | Pneumatic                                                                                                                                                                                                                                                                                                                                                                                                                                                                                                                |
|                             |         | Steering Pump Condition     |                                                                                                                                                                                                                                                                                                                                                                                                                                                                                                                          |
|                             |         | Steering Pump Comments      |                                                                                                                                                                                                                                                                                                                                                                                                                                                                                                                          |
|                             |         | Hydraulic Pump Condition    |                                                                                                                                                                                                                                                                                                                                                                                                                                                                                                                          |
|                             |         | Hydraulic Pump Comments     |                                                                                                                                                                                                                                                                                                                                                                                                                                                                                                                          |
|                             |         | Hydraulic Motor Condition   |                                                                                                                                                                                                                                                                                                                                                                                                                                                                                                                          |
|                             |         | Hydraulic Motor Comments    |                                                                                                                                                                                                                                                                                                                                                                                                                                                                                                                          |
|                             |         | Control System Condition    |                                                                                                                                                                                                                                                                                                                                                                                                                                                                                                                          |
|                             |         | Control System Comments     |                                                                                                                                                                                                                                                                                                                                                                                                                                                                                                                          |
| Missing                     |         |                             |                                                                                                                                                                                                                                                                                                                                                                                                                                                                                                                          |
|                             |         | Drive Motor Condition       |                                                                                                                                                                                                                                                                                                                                                                                                                                                                                                                          |
| Heels worn                  |         | <b>Drive Motor Comments</b> |                                                                                                                                                                                                                                                                                                                                                                                                                                                                                                                          |
|                             |         | Differential Condition      |                                                                                                                                                                                                                                                                                                                                                                                                                                                                                                                          |
|                             |         | Differential Comments       |                                                                                                                                                                                                                                                                                                                                                                                                                                                                                                                          |
|                             |         | Drive Tires % Remaining     | 60                                                                                                                                                                                                                                                                                                                                                                                                                                                                                                                       |
|                             |         | Drive Tires Condition       | Chunked                                                                                                                                                                                                                                                                                                                                                                                                                                                                                                                  |
|                             |         | Steer Tires % Remaining     | 75                                                                                                                                                                                                                                                                                                                                                                                                                                                                                                                       |
|                             |         | Steer Tires Condition       |                                                                                                                                                                                                                                                                                                                                                                                                                                                                                                                          |
| Seat Comments               |         | Steer Axle Condition        |                                                                                                                                                                                                                                                                                                                                                                                                                                                                                                                          |
|                             |         | Steer Axle Comments         |                                                                                                                                                                                                                                                                                                                                                                                                                                                                                                                          |
|                             |         | Brakes Condition            |                                                                                                                                                                                                                                                                                                                                                                                                                                                                                                                          |
|                             |         | Brakes Comments             |                                                                                                                                                                                                                                                                                                                                                                                                                                                                                                                          |
|                             |         | Battery Present             | Yes                                                                                                                                                                                                                                                                                                                                                                                                                                                                                                                      |
|                             |         | Charger Present             | Yes                                                                                                                                                                                                                                                                                                                                                                                                                                                                                                                      |
|                             |         | Electrical Condition        |                                                                                                                                                                                                                                                                                                                                                                                                                                                                                                                          |
|                             |         | Electrical Comments         |                                                                                                                                                                                                                                                                                                                                                                                                                                                                                                                          |
|                             |         |                             |                                                                                                                                                                                                                                                                                                                                                                                                                                                                                                                          |
|                             |         |                             |                                                                                                                                                                                                                                                                                                                                                                                                                                                                                                                          |
|                             |         |                             |                                                                                                                                                                                                                                                                                                                                                                                                                                                                                                                          |
|                             |         |                             |                                                                                                                                                                                                                                                                                                                                                                                                                                                                                                                          |
|                             |         |                             |                                                                                                                                                                                                                                                                                                                                                                                                                                                                                                                          |
|                             |         |                             |                                                                                                                                                                                                                                                                                                                                                                                                                                                                                                                          |
|                             |         |                             |                                                                                                                                                                                                                                                                                                                                                                                                                                                                                                                          |
|                             |         |                             |                                                                                                                                                                                                                                                                                                                                                                                                                                                                                                                          |
|                             | Missing | Missing                     | Steering Pump Condition Steering Pump Comments Hydraulic Pump Condition Hydraulic Pump Comments Hydraulic Motor Condition Hydraulic Motor Comments Control System Condition Control System Comments Drive Motor Condition Drive Motor Condition Drive Motor Condition Drive Motor Comments Drive Tires Water Incomments Drive Tires Condition Steer Tires Remaining Steer Tires Condition Steer Axle Condition Steer Axle Comments Brakes Condition Brakes Comments Battery Present Charger Present Electrical Condition |

Inspector Company Name MH EQUIPMENT Inspection Date 2/19/2019 11:30:17 AM Inspector Name Jmarzian