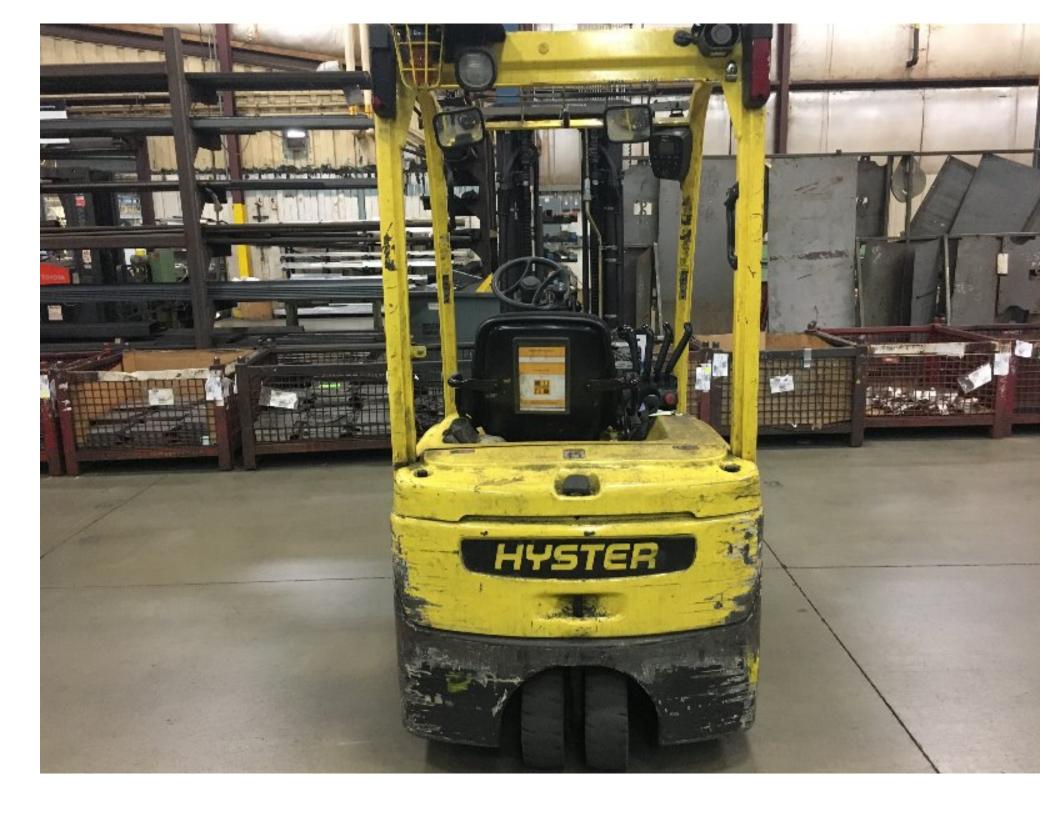

## **CONDITION REPORT - ELECTRIC**

| 3 Stage FFL (Triplex)<br>82 | 2013    | K160N03438L                 |                                                                                                                                                                                                                                                                                                                                                                                                                                                                                                                          |
|-----------------------------|---------|-----------------------------|--------------------------------------------------------------------------------------------------------------------------------------------------------------------------------------------------------------------------------------------------------------------------------------------------------------------------------------------------------------------------------------------------------------------------------------------------------------------------------------------------------------------------|
| 82                          |         |                             |                                                                                                                                                                                                                                                                                                                                                                                                                                                                                                                          |
| 82                          |         |                             |                                                                                                                                                                                                                                                                                                                                                                                                                                                                                                                          |
|                             |         | Hours                       | 9703                                                                                                                                                                                                                                                                                                                                                                                                                                                                                                                     |
|                             |         | Voltage                     | 36 Volt                                                                                                                                                                                                                                                                                                                                                                                                                                                                                                                  |
| 187                         |         | Attachment                  | S/S Fork Positioner                                                                                                                                                                                                                                                                                                                                                                                                                                                                                                      |
| 4-Function                  |         | Directional Control         | Lever                                                                                                                                                                                                                                                                                                                                                                                                                                                                                                                    |
| 4000                        |         | Tires                       | Pneumatic                                                                                                                                                                                                                                                                                                                                                                                                                                                                                                                |
|                             |         | Steering Pump Condition     |                                                                                                                                                                                                                                                                                                                                                                                                                                                                                                                          |
|                             |         | Steering Pump Comments      |                                                                                                                                                                                                                                                                                                                                                                                                                                                                                                                          |
|                             |         | Hydraulic Pump Condition    |                                                                                                                                                                                                                                                                                                                                                                                                                                                                                                                          |
|                             |         | Hydraulic Pump Comments     |                                                                                                                                                                                                                                                                                                                                                                                                                                                                                                                          |
|                             |         | Hydraulic Motor Condition   |                                                                                                                                                                                                                                                                                                                                                                                                                                                                                                                          |
|                             |         | Hydraulic Motor Comments    |                                                                                                                                                                                                                                                                                                                                                                                                                                                                                                                          |
|                             |         | Control System Condition    |                                                                                                                                                                                                                                                                                                                                                                                                                                                                                                                          |
|                             |         | Control System Comments     |                                                                                                                                                                                                                                                                                                                                                                                                                                                                                                                          |
| Missing                     |         |                             |                                                                                                                                                                                                                                                                                                                                                                                                                                                                                                                          |
|                             |         | Drive Motor Condition       |                                                                                                                                                                                                                                                                                                                                                                                                                                                                                                                          |
| Heels worn                  |         | <b>Drive Motor Comments</b> |                                                                                                                                                                                                                                                                                                                                                                                                                                                                                                                          |
|                             |         | Differential Condition      |                                                                                                                                                                                                                                                                                                                                                                                                                                                                                                                          |
|                             |         | Differential Comments       |                                                                                                                                                                                                                                                                                                                                                                                                                                                                                                                          |
|                             |         | Drive Tires % Remaining     | 60                                                                                                                                                                                                                                                                                                                                                                                                                                                                                                                       |
|                             |         | Drive Tires Condition       | Chunked                                                                                                                                                                                                                                                                                                                                                                                                                                                                                                                  |
|                             |         | Steer Tires % Remaining     | 75                                                                                                                                                                                                                                                                                                                                                                                                                                                                                                                       |
|                             |         | Steer Tires Condition       |                                                                                                                                                                                                                                                                                                                                                                                                                                                                                                                          |
| Seat Comments               |         | Steer Axle Condition        |                                                                                                                                                                                                                                                                                                                                                                                                                                                                                                                          |
|                             |         | Steer Axle Comments         |                                                                                                                                                                                                                                                                                                                                                                                                                                                                                                                          |
|                             |         | Brakes Condition            |                                                                                                                                                                                                                                                                                                                                                                                                                                                                                                                          |
|                             |         | Brakes Comments             |                                                                                                                                                                                                                                                                                                                                                                                                                                                                                                                          |
|                             |         | Battery Present             | Yes                                                                                                                                                                                                                                                                                                                                                                                                                                                                                                                      |
|                             |         | Charger Present             | Yes                                                                                                                                                                                                                                                                                                                                                                                                                                                                                                                      |
|                             |         | Electrical Condition        |                                                                                                                                                                                                                                                                                                                                                                                                                                                                                                                          |
|                             |         | Electrical Comments         |                                                                                                                                                                                                                                                                                                                                                                                                                                                                                                                          |
|                             |         |                             |                                                                                                                                                                                                                                                                                                                                                                                                                                                                                                                          |
|                             |         |                             |                                                                                                                                                                                                                                                                                                                                                                                                                                                                                                                          |
|                             |         |                             |                                                                                                                                                                                                                                                                                                                                                                                                                                                                                                                          |
|                             |         |                             |                                                                                                                                                                                                                                                                                                                                                                                                                                                                                                                          |
|                             |         |                             |                                                                                                                                                                                                                                                                                                                                                                                                                                                                                                                          |
|                             |         |                             |                                                                                                                                                                                                                                                                                                                                                                                                                                                                                                                          |
|                             |         |                             |                                                                                                                                                                                                                                                                                                                                                                                                                                                                                                                          |
|                             |         |                             |                                                                                                                                                                                                                                                                                                                                                                                                                                                                                                                          |
|                             | Missing | Missing                     | Steering Pump Condition Steering Pump Comments Hydraulic Pump Condition Hydraulic Pump Comments Hydraulic Motor Condition Hydraulic Motor Comments Control System Condition Control System Comments Drive Motor Condition Drive Motor Condition Drive Motor Condition Drive Motor Comments Drive Tires Water Incomments Drive Tires Condition Steer Tires Remaining Steer Tires Condition Steer Axle Condition Steer Axle Comments Brakes Condition Brakes Comments Battery Present Charger Present Electrical Condition |

Inspector Company Name MH EQUIPMENT Inspection Date 2/19/2019 11:30:17 AM Inspector Name Jmarzian