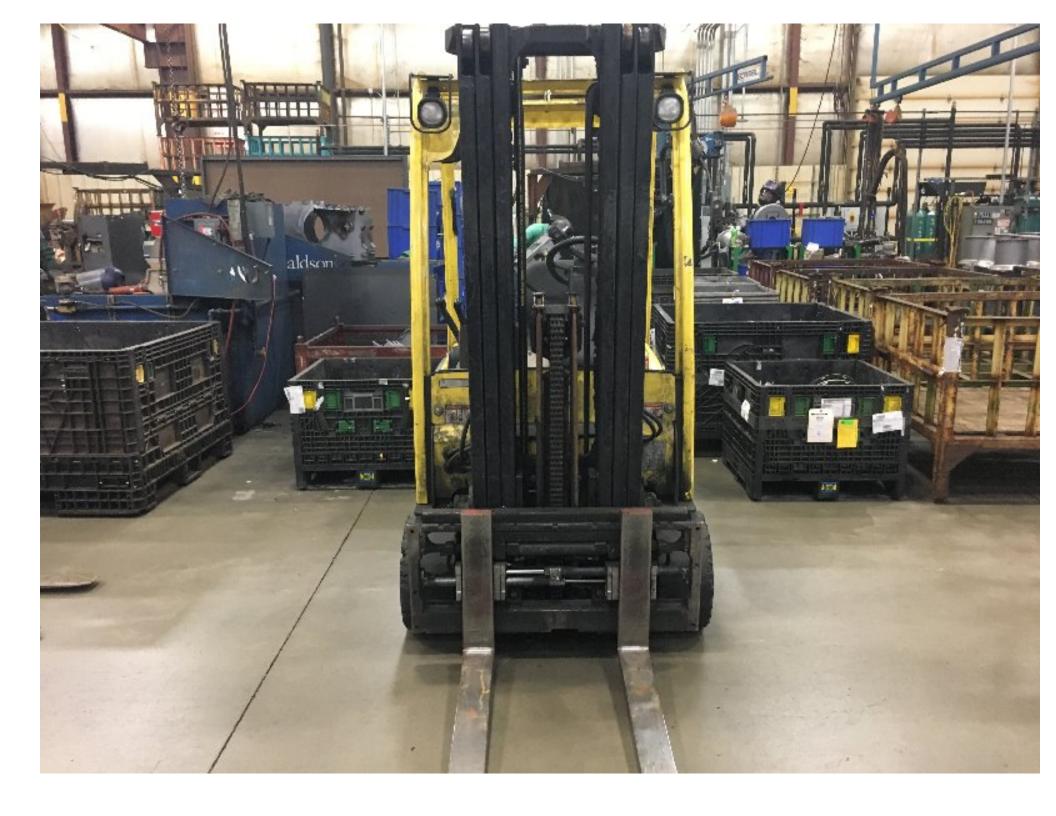

## **CONDITION REPORT - ELECTRIC**

| 3 Stage FFL (Triplex)<br>82 | 2013    | K160N03438L                 |                                                                                                                                                                                                                                                                                                                                                                                                                                                                                                                          |
|-----------------------------|---------|-----------------------------|--------------------------------------------------------------------------------------------------------------------------------------------------------------------------------------------------------------------------------------------------------------------------------------------------------------------------------------------------------------------------------------------------------------------------------------------------------------------------------------------------------------------------|
| 82                          |         |                             |                                                                                                                                                                                                                                                                                                                                                                                                                                                                                                                          |
| 82                          |         |                             |                                                                                                                                                                                                                                                                                                                                                                                                                                                                                                                          |
|                             |         | Hours                       | 9703                                                                                                                                                                                                                                                                                                                                                                                                                                                                                                                     |
|                             |         | Voltage                     | 36 Volt                                                                                                                                                                                                                                                                                                                                                                                                                                                                                                                  |
| 187                         |         | Attachment                  | S/S Fork Positioner                                                                                                                                                                                                                                                                                                                                                                                                                                                                                                      |
| 4-Function                  |         | Directional Control         | Lever                                                                                                                                                                                                                                                                                                                                                                                                                                                                                                                    |
| 4000                        |         | Tires                       | Pneumatic                                                                                                                                                                                                                                                                                                                                                                                                                                                                                                                |
|                             |         | Steering Pump Condition     |                                                                                                                                                                                                                                                                                                                                                                                                                                                                                                                          |
|                             |         | Steering Pump Comments      |                                                                                                                                                                                                                                                                                                                                                                                                                                                                                                                          |
|                             |         | Hydraulic Pump Condition    |                                                                                                                                                                                                                                                                                                                                                                                                                                                                                                                          |
|                             |         | Hydraulic Pump Comments     |                                                                                                                                                                                                                                                                                                                                                                                                                                                                                                                          |
|                             |         | Hydraulic Motor Condition   |                                                                                                                                                                                                                                                                                                                                                                                                                                                                                                                          |
|                             |         | Hydraulic Motor Comments    |                                                                                                                                                                                                                                                                                                                                                                                                                                                                                                                          |
|                             |         | Control System Condition    |                                                                                                                                                                                                                                                                                                                                                                                                                                                                                                                          |
|                             |         | Control System Comments     |                                                                                                                                                                                                                                                                                                                                                                                                                                                                                                                          |
| Missing                     |         |                             |                                                                                                                                                                                                                                                                                                                                                                                                                                                                                                                          |
|                             |         | Drive Motor Condition       |                                                                                                                                                                                                                                                                                                                                                                                                                                                                                                                          |
| Heels worn                  |         | <b>Drive Motor Comments</b> |                                                                                                                                                                                                                                                                                                                                                                                                                                                                                                                          |
|                             |         | Differential Condition      |                                                                                                                                                                                                                                                                                                                                                                                                                                                                                                                          |
|                             |         | Differential Comments       |                                                                                                                                                                                                                                                                                                                                                                                                                                                                                                                          |
|                             |         | Drive Tires % Remaining     | 60                                                                                                                                                                                                                                                                                                                                                                                                                                                                                                                       |
|                             |         | Drive Tires Condition       | Chunked                                                                                                                                                                                                                                                                                                                                                                                                                                                                                                                  |
|                             |         | Steer Tires % Remaining     | 75                                                                                                                                                                                                                                                                                                                                                                                                                                                                                                                       |
|                             |         | Steer Tires Condition       |                                                                                                                                                                                                                                                                                                                                                                                                                                                                                                                          |
| Seat Comments               |         | Steer Axle Condition        |                                                                                                                                                                                                                                                                                                                                                                                                                                                                                                                          |
|                             |         | Steer Axle Comments         |                                                                                                                                                                                                                                                                                                                                                                                                                                                                                                                          |
|                             |         | Brakes Condition            |                                                                                                                                                                                                                                                                                                                                                                                                                                                                                                                          |
|                             |         | Brakes Comments             |                                                                                                                                                                                                                                                                                                                                                                                                                                                                                                                          |
|                             |         | Battery Present             | Yes                                                                                                                                                                                                                                                                                                                                                                                                                                                                                                                      |
|                             |         | Charger Present             | Yes                                                                                                                                                                                                                                                                                                                                                                                                                                                                                                                      |
|                             |         | Electrical Condition        |                                                                                                                                                                                                                                                                                                                                                                                                                                                                                                                          |
|                             |         | Electrical Comments         |                                                                                                                                                                                                                                                                                                                                                                                                                                                                                                                          |
|                             |         |                             |                                                                                                                                                                                                                                                                                                                                                                                                                                                                                                                          |
|                             |         |                             |                                                                                                                                                                                                                                                                                                                                                                                                                                                                                                                          |
|                             |         |                             |                                                                                                                                                                                                                                                                                                                                                                                                                                                                                                                          |
|                             |         |                             |                                                                                                                                                                                                                                                                                                                                                                                                                                                                                                                          |
|                             |         |                             |                                                                                                                                                                                                                                                                                                                                                                                                                                                                                                                          |
|                             |         |                             |                                                                                                                                                                                                                                                                                                                                                                                                                                                                                                                          |
|                             |         |                             |                                                                                                                                                                                                                                                                                                                                                                                                                                                                                                                          |
|                             |         |                             |                                                                                                                                                                                                                                                                                                                                                                                                                                                                                                                          |
|                             | Missing | Missing                     | Steering Pump Condition Steering Pump Comments Hydraulic Pump Condition Hydraulic Pump Comments Hydraulic Motor Condition Hydraulic Motor Comments Control System Condition Control System Comments Drive Motor Condition Drive Motor Condition Drive Motor Condition Drive Motor Comments Drive Tires Water Incomments Drive Tires Condition Steer Tires Remaining Steer Tires Condition Steer Axle Condition Steer Axle Comments Brakes Condition Brakes Comments Battery Present Charger Present Electrical Condition |

Inspector Company Name MH EQUIPMENT Inspection Date 2/19/2019 11:30:17 AM Inspector Name Jmarzian