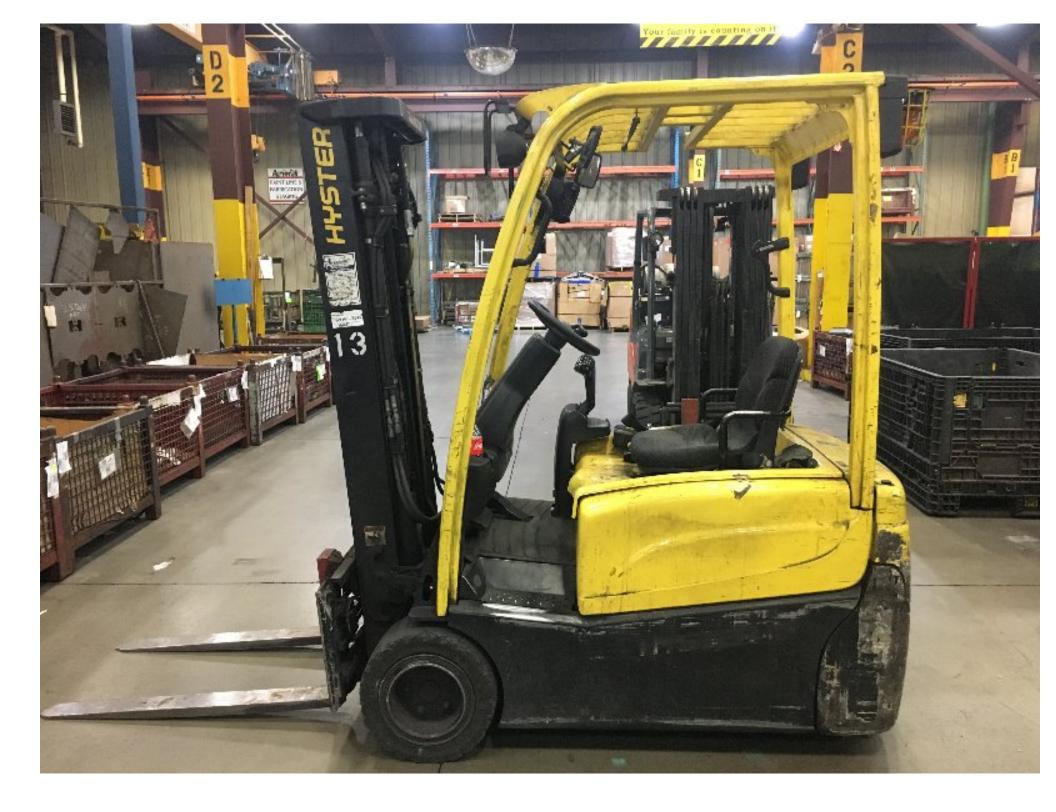

## **CONDITION REPORT - ELECTRIC**

| 3 Stage FFL (Triplex)<br>82 | 2013    | K160N03438L                 |                                                                                                                                                                                                                                                                                                                                                                                                                                                                                                                          |
|-----------------------------|---------|-----------------------------|--------------------------------------------------------------------------------------------------------------------------------------------------------------------------------------------------------------------------------------------------------------------------------------------------------------------------------------------------------------------------------------------------------------------------------------------------------------------------------------------------------------------------|
| 82                          |         |                             |                                                                                                                                                                                                                                                                                                                                                                                                                                                                                                                          |
| 82                          |         |                             |                                                                                                                                                                                                                                                                                                                                                                                                                                                                                                                          |
|                             |         | Hours                       | 9703                                                                                                                                                                                                                                                                                                                                                                                                                                                                                                                     |
|                             |         | Voltage                     | 36 Volt                                                                                                                                                                                                                                                                                                                                                                                                                                                                                                                  |
| 187                         |         | Attachment                  | S/S Fork Positioner                                                                                                                                                                                                                                                                                                                                                                                                                                                                                                      |
| 4-Function                  |         | Directional Control         | Lever                                                                                                                                                                                                                                                                                                                                                                                                                                                                                                                    |
| 4000                        |         | Tires                       | Pneumatic                                                                                                                                                                                                                                                                                                                                                                                                                                                                                                                |
|                             |         | Steering Pump Condition     |                                                                                                                                                                                                                                                                                                                                                                                                                                                                                                                          |
|                             |         | Steering Pump Comments      |                                                                                                                                                                                                                                                                                                                                                                                                                                                                                                                          |
|                             |         | Hydraulic Pump Condition    |                                                                                                                                                                                                                                                                                                                                                                                                                                                                                                                          |
|                             |         | Hydraulic Pump Comments     |                                                                                                                                                                                                                                                                                                                                                                                                                                                                                                                          |
|                             |         | Hydraulic Motor Condition   |                                                                                                                                                                                                                                                                                                                                                                                                                                                                                                                          |
|                             |         | Hydraulic Motor Comments    |                                                                                                                                                                                                                                                                                                                                                                                                                                                                                                                          |
|                             |         | Control System Condition    |                                                                                                                                                                                                                                                                                                                                                                                                                                                                                                                          |
|                             |         | Control System Comments     |                                                                                                                                                                                                                                                                                                                                                                                                                                                                                                                          |
| Missing                     |         |                             |                                                                                                                                                                                                                                                                                                                                                                                                                                                                                                                          |
|                             |         | Drive Motor Condition       |                                                                                                                                                                                                                                                                                                                                                                                                                                                                                                                          |
| Heels worn                  |         | <b>Drive Motor Comments</b> |                                                                                                                                                                                                                                                                                                                                                                                                                                                                                                                          |
|                             |         | Differential Condition      |                                                                                                                                                                                                                                                                                                                                                                                                                                                                                                                          |
|                             |         | Differential Comments       |                                                                                                                                                                                                                                                                                                                                                                                                                                                                                                                          |
|                             |         | Drive Tires % Remaining     | 60                                                                                                                                                                                                                                                                                                                                                                                                                                                                                                                       |
|                             |         | Drive Tires Condition       | Chunked                                                                                                                                                                                                                                                                                                                                                                                                                                                                                                                  |
|                             |         | Steer Tires % Remaining     | 75                                                                                                                                                                                                                                                                                                                                                                                                                                                                                                                       |
|                             |         | Steer Tires Condition       |                                                                                                                                                                                                                                                                                                                                                                                                                                                                                                                          |
| Seat Comments               |         | Steer Axle Condition        |                                                                                                                                                                                                                                                                                                                                                                                                                                                                                                                          |
|                             |         | Steer Axle Comments         |                                                                                                                                                                                                                                                                                                                                                                                                                                                                                                                          |
|                             |         | Brakes Condition            |                                                                                                                                                                                                                                                                                                                                                                                                                                                                                                                          |
|                             |         | Brakes Comments             |                                                                                                                                                                                                                                                                                                                                                                                                                                                                                                                          |
|                             |         | Battery Present             | Yes                                                                                                                                                                                                                                                                                                                                                                                                                                                                                                                      |
|                             |         | Charger Present             | Yes                                                                                                                                                                                                                                                                                                                                                                                                                                                                                                                      |
|                             |         | Electrical Condition        |                                                                                                                                                                                                                                                                                                                                                                                                                                                                                                                          |
|                             |         | Electrical Comments         |                                                                                                                                                                                                                                                                                                                                                                                                                                                                                                                          |
|                             |         |                             |                                                                                                                                                                                                                                                                                                                                                                                                                                                                                                                          |
|                             |         |                             |                                                                                                                                                                                                                                                                                                                                                                                                                                                                                                                          |
|                             |         |                             |                                                                                                                                                                                                                                                                                                                                                                                                                                                                                                                          |
|                             |         |                             |                                                                                                                                                                                                                                                                                                                                                                                                                                                                                                                          |
|                             |         |                             |                                                                                                                                                                                                                                                                                                                                                                                                                                                                                                                          |
|                             |         |                             |                                                                                                                                                                                                                                                                                                                                                                                                                                                                                                                          |
|                             |         |                             |                                                                                                                                                                                                                                                                                                                                                                                                                                                                                                                          |
|                             |         |                             |                                                                                                                                                                                                                                                                                                                                                                                                                                                                                                                          |
|                             | Missing | Missing                     | Steering Pump Condition Steering Pump Comments Hydraulic Pump Condition Hydraulic Pump Comments Hydraulic Motor Condition Hydraulic Motor Comments Control System Condition Control System Comments Drive Motor Condition Drive Motor Condition Drive Motor Condition Drive Motor Comments Drive Tires Water Incomments Drive Tires Condition Steer Tires Remaining Steer Tires Condition Steer Axle Condition Steer Axle Comments Brakes Condition Brakes Comments Battery Present Charger Present Electrical Condition |

Inspector Company Name MH EQUIPMENT Inspection Date 2/19/2019 11:30:17 AM Inspector Name Jmarzian