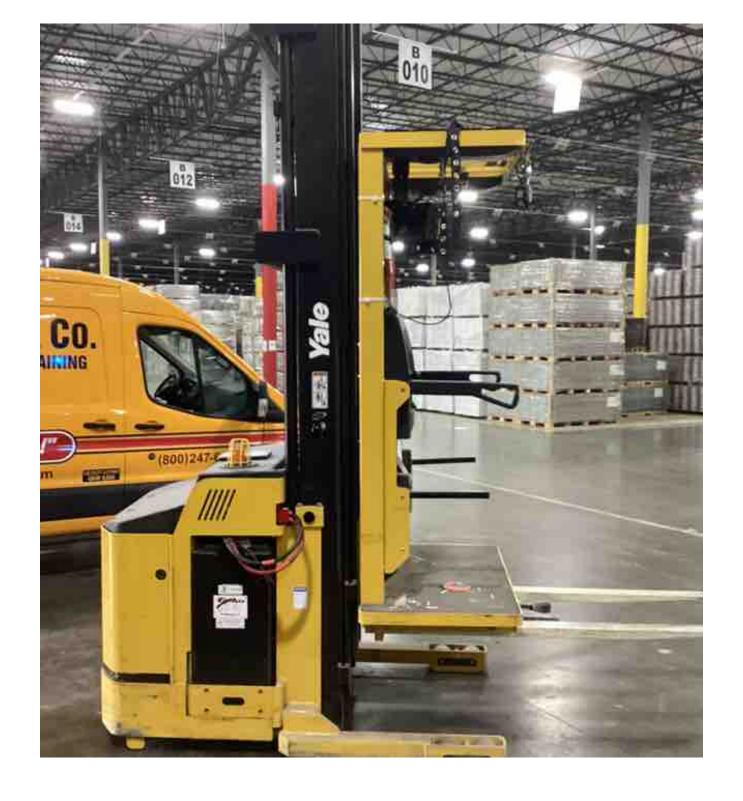

## **CONDITION REPORT - ELECTRIC**

| Manufacturer                                   | Model                           | Year                                      | Serial Number             |              |  |
|------------------------------------------------|---------------------------------|-------------------------------------------|---------------------------|--------------|--|
| YALE                                           | OS030BF                         | 2019                                      | E826N05047T               |              |  |
|                                                |                                 |                                           |                           |              |  |
| Mast                                           |                                 |                                           | Hours                     | 4623         |  |
| Mast Height Lowered                            | 10                              |                                           | Voltage                   | 24 Volt      |  |
| Mast Height Raised                             | 25                              |                                           | Attachment                |              |  |
| Hydraulic Control Valve                        |                                 |                                           | Directional Control       |              |  |
| Capacity                                       | 2000                            |                                           | Tires                     | Non-Marking  |  |
| Mast Condition                                 |                                 |                                           | Steering Pump Condition   |              |  |
| Mast Comments                                  |                                 |                                           | Steering Pump Comments    |              |  |
| Lift Cylinder Condition                        |                                 |                                           | Hydraulic Pump Condition  |              |  |
| Lift Cylinder Comments                         |                                 |                                           | Hydraulic Pump Comments   |              |  |
| Tilt Cylinder Condition                        |                                 |                                           | Hydraulic Motor Condition |              |  |
| Tilt Cylinder Comments                         |                                 |                                           | Hydraulic Motor Comments  |              |  |
| Carriage Condition                             |                                 |                                           | Control System Condition  |              |  |
| Carriage Comments                              |                                 |                                           | Control System Comments   |              |  |
| Load Backrest Condition                        |                                 |                                           |                           |              |  |
| Load Backrest Comments                         |                                 |                                           | Drive Motor Condition     |              |  |
| Forks Condition                                |                                 |                                           | Drive Motor Comments      |              |  |
| Forks Comments                                 |                                 |                                           | Differential Condition    |              |  |
| Tonic comments                                 |                                 |                                           | Differential Comments     |              |  |
| Overhead Guard Condition                       |                                 |                                           | Drive Tires % Remaining   | 80           |  |
| Overhead Guard Comments                        |                                 |                                           | Drive Tires Condition     | 00           |  |
| Svernoda Saara Sommonio                        |                                 |                                           | Steer Tires % Remaining   |              |  |
| Seat Condition                                 |                                 |                                           | Steer Tires Condition     | Not-Selected |  |
| Seat Comments                                  |                                 |                                           | Steer Axle Condition      | Not delected |  |
| Seat Comments                                  |                                 |                                           | Steer Axle Comments       |              |  |
| General Appearance Condition                   | Good                            |                                           | Brakes Condition          |              |  |
|                                                | Good                            |                                           | Brakes Comments           |              |  |
| General Appearance Comments                    |                                 |                                           | Diakes Confinents         |              |  |
| General Comments                               |                                 |                                           | Battery Present           | Yes          |  |
| operator screen damaged operator gate hardware | arms damaged drive unit cover m | nissing hardware drive unit doors missing | Charger Present           | Yes          |  |
|                                                |                                 |                                           | Electrical Condition      |              |  |
|                                                |                                 |                                           | Electrical Comments       |              |  |
|                                                |                                 |                                           |                           |              |  |
|                                                |                                 |                                           |                           |              |  |
|                                                |                                 |                                           |                           |              |  |
|                                                |                                 |                                           |                           |              |  |
|                                                |                                 |                                           |                           |              |  |
|                                                |                                 |                                           |                           |              |  |
|                                                |                                 |                                           |                           |              |  |
|                                                |                                 |                                           |                           |              |  |
|                                                |                                 |                                           |                           |              |  |