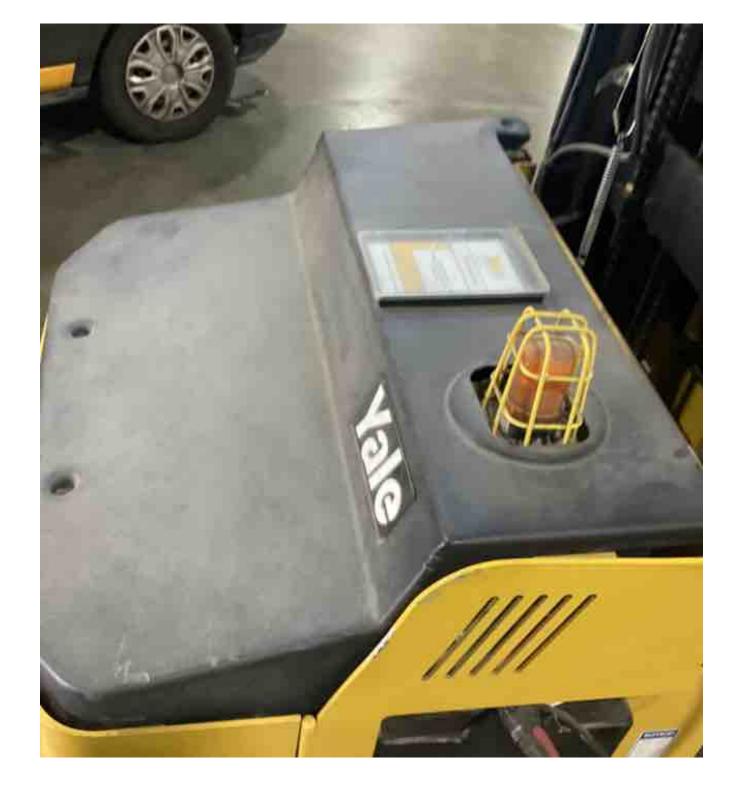

## **CONDITION REPORT - ELECTRIC**

| Manufacturer                                   | Model                           | Year                                      | Serial Number             |              |  |
|------------------------------------------------|---------------------------------|-------------------------------------------|---------------------------|--------------|--|
| YALE                                           | OS030BF                         | 2019                                      | E826N05047T               |              |  |
|                                                |                                 |                                           |                           |              |  |
| Mast                                           |                                 |                                           | Hours                     | 4623         |  |
| Mast Height Lowered                            | 10                              |                                           | Voltage                   | 24 Volt      |  |
| Mast Height Raised                             | 25                              |                                           | Attachment                |              |  |
| Hydraulic Control Valve                        |                                 |                                           | Directional Control       |              |  |
| Capacity                                       | 2000                            |                                           | Tires                     | Non-Marking  |  |
| Mast Condition                                 |                                 |                                           | Steering Pump Condition   |              |  |
| Mast Comments                                  |                                 |                                           | Steering Pump Comments    |              |  |
| Lift Cylinder Condition                        |                                 |                                           | Hydraulic Pump Condition  |              |  |
| Lift Cylinder Comments                         |                                 |                                           | Hydraulic Pump Comments   |              |  |
| Tilt Cylinder Condition                        |                                 |                                           | Hydraulic Motor Condition |              |  |
| Tilt Cylinder Comments                         |                                 |                                           | Hydraulic Motor Comments  |              |  |
| Carriage Condition                             |                                 |                                           | Control System Condition  |              |  |
| Carriage Comments                              |                                 |                                           | Control System Comments   |              |  |
| Load Backrest Condition                        |                                 |                                           |                           |              |  |
| Load Backrest Comments                         |                                 |                                           | Drive Motor Condition     |              |  |
| Forks Condition                                |                                 |                                           | Drive Motor Comments      |              |  |
| Forks Comments                                 |                                 |                                           | Differential Condition    |              |  |
| Tonic comments                                 |                                 |                                           | Differential Comments     |              |  |
| Overhead Guard Condition                       |                                 |                                           | Drive Tires % Remaining   | 80           |  |
| Overhead Guard Comments                        |                                 |                                           | Drive Tires Condition     | 00           |  |
| Svernoda Saara Sommonio                        |                                 |                                           | Steer Tires % Remaining   |              |  |
| Seat Condition                                 |                                 |                                           | Steer Tires Condition     | Not-Selected |  |
| Seat Comments                                  |                                 |                                           | Steer Axle Condition      | Not delected |  |
| Seat Comments                                  |                                 |                                           | Steer Axle Comments       |              |  |
| General Appearance Condition                   | Good                            |                                           | Brakes Condition          |              |  |
|                                                | Good                            |                                           | Brakes Comments           |              |  |
| General Appearance Comments                    |                                 |                                           | Diakes Confinents         |              |  |
| General Comments                               |                                 |                                           | Battery Present           | Yes          |  |
| operator screen damaged operator gate hardware | arms damaged drive unit cover m | nissing hardware drive unit doors missing | Charger Present           | Yes          |  |
|                                                |                                 |                                           | Electrical Condition      |              |  |
|                                                |                                 |                                           | Electrical Comments       |              |  |
|                                                |                                 |                                           |                           |              |  |
|                                                |                                 |                                           |                           |              |  |
|                                                |                                 |                                           |                           |              |  |
|                                                |                                 |                                           |                           |              |  |
|                                                |                                 |                                           |                           |              |  |
|                                                |                                 |                                           |                           |              |  |
|                                                |                                 |                                           |                           |              |  |
|                                                |                                 |                                           |                           |              |  |
|                                                |                                 |                                           |                           |              |  |