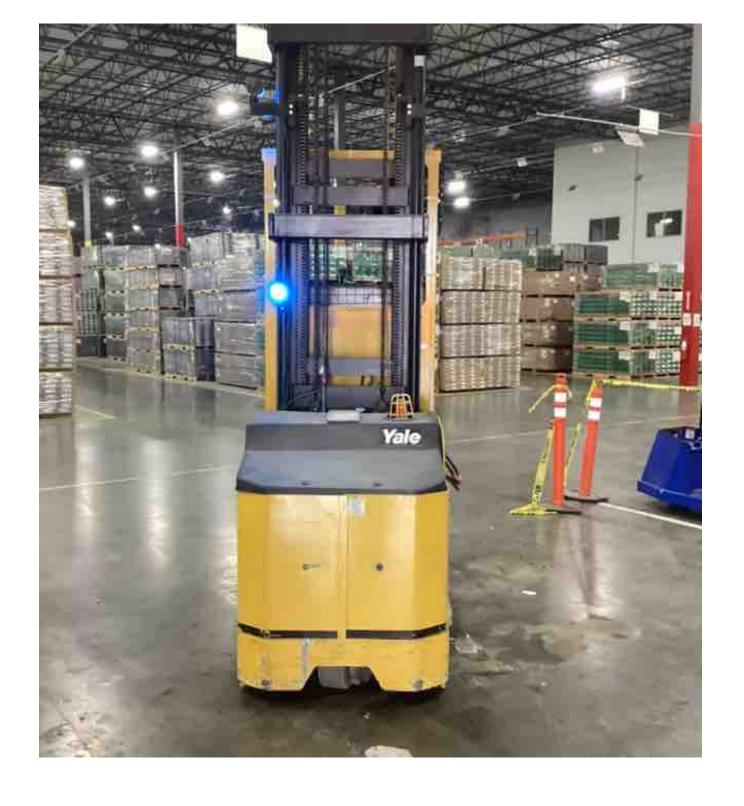

## **CONDITION REPORT - ELECTRIC**

| Manufacturer                                   | Model                           | Year                                      | Serial Number             |              |  |
|------------------------------------------------|---------------------------------|-------------------------------------------|---------------------------|--------------|--|
| YALE                                           | OS030BF                         | 2019                                      | E826N05047T               |              |  |
|                                                |                                 |                                           |                           |              |  |
| Mast                                           |                                 |                                           | Hours                     | 4623         |  |
| Mast Height Lowered                            | 10                              |                                           | Voltage                   | 24 Volt      |  |
| Mast Height Raised                             | 25                              |                                           | Attachment                |              |  |
| Hydraulic Control Valve                        |                                 |                                           | Directional Control       |              |  |
| Capacity                                       | 2000                            |                                           | Tires                     | Non-Marking  |  |
| Mast Condition                                 |                                 |                                           | Steering Pump Condition   |              |  |
| Mast Comments                                  |                                 |                                           | Steering Pump Comments    |              |  |
| Lift Cylinder Condition                        |                                 |                                           | Hydraulic Pump Condition  |              |  |
| Lift Cylinder Comments                         |                                 |                                           | Hydraulic Pump Comments   |              |  |
| Tilt Cylinder Condition                        |                                 |                                           | Hydraulic Motor Condition |              |  |
| Tilt Cylinder Comments                         |                                 |                                           | Hydraulic Motor Comments  |              |  |
| Carriage Condition                             |                                 |                                           | Control System Condition  |              |  |
| Carriage Comments                              |                                 |                                           | Control System Comments   |              |  |
| Load Backrest Condition                        |                                 |                                           |                           |              |  |
| Load Backrest Comments                         |                                 |                                           | Drive Motor Condition     |              |  |
| Forks Condition                                |                                 |                                           | Drive Motor Comments      |              |  |
| Forks Comments                                 |                                 |                                           | Differential Condition    |              |  |
| Tonic comments                                 |                                 |                                           | Differential Comments     |              |  |
| Overhead Guard Condition                       |                                 |                                           | Drive Tires % Remaining   | 80           |  |
| Overhead Guard Comments                        |                                 |                                           | Drive Tires Condition     | 00           |  |
| Svernoda Saara Sommonio                        |                                 |                                           | Steer Tires % Remaining   |              |  |
| Seat Condition                                 |                                 |                                           | Steer Tires Condition     | Not-Selected |  |
| Seat Comments                                  |                                 |                                           | Steer Axle Condition      | Not delected |  |
| Seat Comments                                  |                                 |                                           | Steer Axle Comments       |              |  |
| General Appearance Condition                   | Good                            |                                           | Brakes Condition          |              |  |
|                                                | Good                            |                                           | Brakes Comments           |              |  |
| General Appearance Comments                    |                                 |                                           | Diakes Confinents         |              |  |
| General Comments                               |                                 |                                           | Battery Present           | Yes          |  |
| operator screen damaged operator gate hardware | arms damaged drive unit cover m | nissing hardware drive unit doors missing | Charger Present           | Yes          |  |
|                                                |                                 |                                           | Electrical Condition      |              |  |
|                                                |                                 |                                           | Electrical Comments       |              |  |
|                                                |                                 |                                           |                           |              |  |
|                                                |                                 |                                           |                           |              |  |
|                                                |                                 |                                           |                           |              |  |
|                                                |                                 |                                           |                           |              |  |
|                                                |                                 |                                           |                           |              |  |
|                                                |                                 |                                           |                           |              |  |
|                                                |                                 |                                           |                           |              |  |
|                                                |                                 |                                           |                           |              |  |
|                                                |                                 |                                           |                           |              |  |