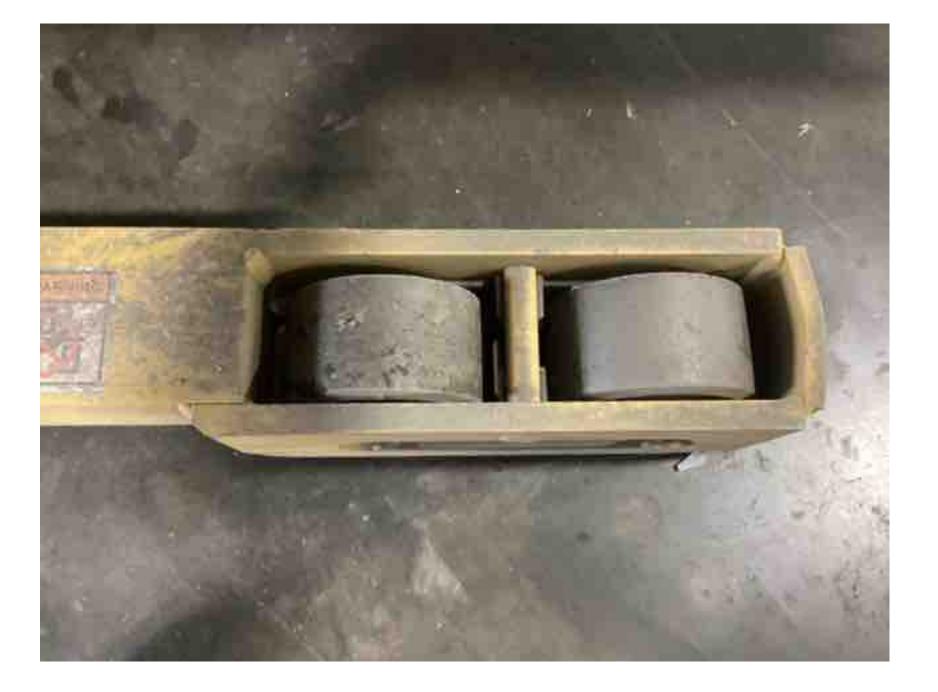

## **CONDITION REPORT - ELECTRIC**

| Manufacturer                                   | Model                           | Year                                      | Serial Number             |              |  |
|------------------------------------------------|---------------------------------|-------------------------------------------|---------------------------|--------------|--|
| YALE                                           | OS030BF                         | 2019                                      | E826N05047T               |              |  |
|                                                |                                 |                                           |                           |              |  |
| Mast                                           |                                 |                                           | Hours                     | 4623         |  |
| Mast Height Lowered                            | 10                              |                                           | Voltage                   | 24 Volt      |  |
| Mast Height Raised                             | 25                              |                                           | Attachment                |              |  |
| Hydraulic Control Valve                        |                                 |                                           | Directional Control       |              |  |
| Capacity                                       | 2000                            |                                           | Tires                     | Non-Marking  |  |
| Mast Condition                                 |                                 |                                           | Steering Pump Condition   |              |  |
| Mast Comments                                  |                                 |                                           | Steering Pump Comments    |              |  |
| Lift Cylinder Condition                        |                                 |                                           | Hydraulic Pump Condition  |              |  |
| Lift Cylinder Comments                         |                                 |                                           | Hydraulic Pump Comments   |              |  |
| Tilt Cylinder Condition                        |                                 |                                           | Hydraulic Motor Condition |              |  |
| Tilt Cylinder Comments                         |                                 |                                           | Hydraulic Motor Comments  |              |  |
| Carriage Condition                             |                                 |                                           | Control System Condition  |              |  |
| Carriage Comments                              |                                 |                                           | Control System Comments   |              |  |
| Load Backrest Condition                        |                                 |                                           |                           |              |  |
| Load Backrest Comments                         |                                 |                                           | Drive Motor Condition     |              |  |
| Forks Condition                                |                                 |                                           | Drive Motor Comments      |              |  |
| Forks Comments                                 |                                 |                                           | Differential Condition    |              |  |
| Tonic comments                                 |                                 |                                           | Differential Comments     |              |  |
| Overhead Guard Condition                       |                                 |                                           | Drive Tires % Remaining   | 80           |  |
| Overhead Guard Comments                        |                                 |                                           | Drive Tires Condition     | 00           |  |
| Svernoda Saara Sommonio                        |                                 |                                           | Steer Tires % Remaining   |              |  |
| Seat Condition                                 |                                 |                                           | Steer Tires Condition     | Not-Selected |  |
| Seat Comments                                  |                                 |                                           | Steer Axle Condition      | Not delected |  |
| Seat Comments                                  |                                 |                                           | Steer Axle Comments       |              |  |
| General Appearance Condition                   | Good                            |                                           | Brakes Condition          |              |  |
|                                                | Good                            |                                           | Brakes Comments           |              |  |
| General Appearance Comments                    |                                 |                                           | Diakes Confinents         |              |  |
| General Comments                               |                                 |                                           | Battery Present           | Yes          |  |
| operator screen damaged operator gate hardware | arms damaged drive unit cover m | nissing hardware drive unit doors missing | Charger Present           | Yes          |  |
|                                                |                                 |                                           | Electrical Condition      |              |  |
|                                                |                                 |                                           | Electrical Comments       |              |  |
|                                                |                                 |                                           |                           |              |  |
|                                                |                                 |                                           |                           |              |  |
|                                                |                                 |                                           |                           |              |  |
|                                                |                                 |                                           |                           |              |  |
|                                                |                                 |                                           |                           |              |  |
|                                                |                                 |                                           |                           |              |  |
|                                                |                                 |                                           |                           |              |  |
|                                                |                                 |                                           |                           |              |  |
|                                                |                                 |                                           |                           |              |  |