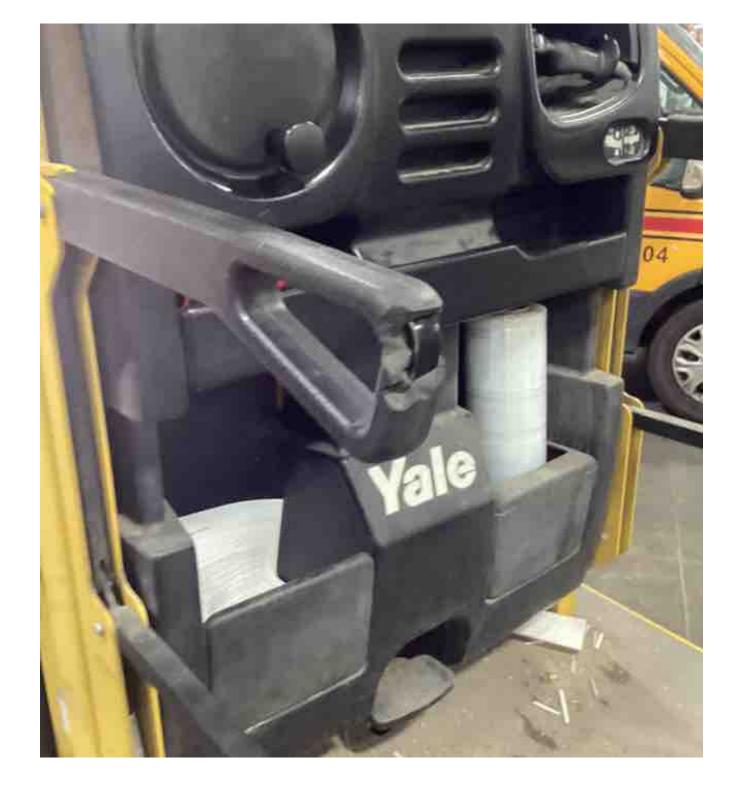

## **CONDITION REPORT - ELECTRIC**

| Manufacturer                                   | Model                           | Year                                      | Serial Number             |              |  |
|------------------------------------------------|---------------------------------|-------------------------------------------|---------------------------|--------------|--|
| YALE                                           | OS030BF                         | 2019                                      | E826N05047T               |              |  |
|                                                |                                 |                                           |                           |              |  |
| Mast                                           |                                 |                                           | Hours                     | 4623         |  |
| Mast Height Lowered                            | 10                              |                                           | Voltage                   | 24 Volt      |  |
| Mast Height Raised                             | 25                              |                                           | Attachment                |              |  |
| Hydraulic Control Valve                        |                                 |                                           | Directional Control       |              |  |
| Capacity                                       | 2000                            |                                           | Tires                     | Non-Marking  |  |
| Mast Condition                                 |                                 |                                           | Steering Pump Condition   |              |  |
| Mast Comments                                  |                                 |                                           | Steering Pump Comments    |              |  |
| Lift Cylinder Condition                        |                                 |                                           | Hydraulic Pump Condition  |              |  |
| Lift Cylinder Comments                         |                                 |                                           | Hydraulic Pump Comments   |              |  |
| Tilt Cylinder Condition                        |                                 |                                           | Hydraulic Motor Condition |              |  |
| Tilt Cylinder Comments                         |                                 |                                           | Hydraulic Motor Comments  |              |  |
| Carriage Condition                             |                                 |                                           | Control System Condition  |              |  |
| Carriage Comments                              |                                 |                                           | Control System Comments   |              |  |
| Load Backrest Condition                        |                                 |                                           |                           |              |  |
| Load Backrest Comments                         |                                 |                                           | Drive Motor Condition     |              |  |
| Forks Condition                                |                                 |                                           | Drive Motor Comments      |              |  |
| Forks Comments                                 |                                 |                                           | Differential Condition    |              |  |
| Tonic comments                                 |                                 |                                           | Differential Comments     |              |  |
| Overhead Guard Condition                       |                                 |                                           | Drive Tires % Remaining   | 80           |  |
| Overhead Guard Comments                        |                                 |                                           | Drive Tires Condition     | 00           |  |
| Svernoda Saara Sommonio                        |                                 |                                           | Steer Tires % Remaining   |              |  |
| Seat Condition                                 |                                 |                                           | Steer Tires Condition     | Not-Selected |  |
| Seat Comments                                  |                                 |                                           | Steer Axle Condition      | Not delected |  |
| Seat Comments                                  |                                 |                                           | Steer Axle Comments       |              |  |
| General Appearance Condition                   | Good                            |                                           | Brakes Condition          |              |  |
|                                                | Good                            |                                           | Brakes Comments           |              |  |
| General Appearance Comments                    |                                 |                                           | Diakes Confinents         |              |  |
| General Comments                               |                                 |                                           | Battery Present           | Yes          |  |
| operator screen damaged operator gate hardware | arms damaged drive unit cover m | nissing hardware drive unit doors missing | Charger Present           | Yes          |  |
|                                                |                                 |                                           | Electrical Condition      |              |  |
|                                                |                                 |                                           | Electrical Comments       |              |  |
|                                                |                                 |                                           |                           |              |  |
|                                                |                                 |                                           |                           |              |  |
|                                                |                                 |                                           |                           |              |  |
|                                                |                                 |                                           |                           |              |  |
|                                                |                                 |                                           |                           |              |  |
|                                                |                                 |                                           |                           |              |  |
|                                                |                                 |                                           |                           |              |  |
|                                                |                                 |                                           |                           |              |  |
|                                                |                                 |                                           |                           |              |  |