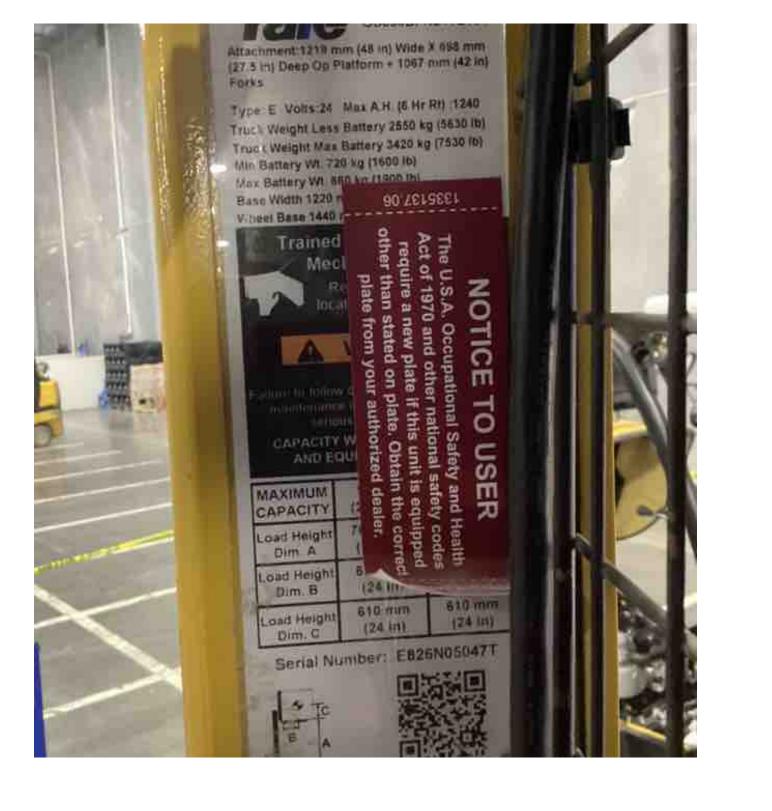

## **CONDITION REPORT - ELECTRIC**

| Manufacturer                                   | Model                           | Year                                      | Serial Number             |              |  |
|------------------------------------------------|---------------------------------|-------------------------------------------|---------------------------|--------------|--|
| YALE                                           | OS030BF                         | 2019                                      | E826N05047T               |              |  |
|                                                |                                 |                                           |                           |              |  |
| Mast                                           |                                 |                                           | Hours                     | 4623         |  |
| Mast Height Lowered                            | 10                              |                                           | Voltage                   | 24 Volt      |  |
| Mast Height Raised                             | 25                              |                                           | Attachment                |              |  |
| Hydraulic Control Valve                        |                                 |                                           | Directional Control       |              |  |
| Capacity                                       | 2000                            |                                           | Tires                     | Non-Marking  |  |
| Mast Condition                                 |                                 |                                           | Steering Pump Condition   |              |  |
| Mast Comments                                  |                                 |                                           | Steering Pump Comments    |              |  |
| Lift Cylinder Condition                        |                                 |                                           | Hydraulic Pump Condition  |              |  |
| Lift Cylinder Comments                         |                                 |                                           | Hydraulic Pump Comments   |              |  |
| Tilt Cylinder Condition                        |                                 |                                           | Hydraulic Motor Condition |              |  |
| Tilt Cylinder Comments                         |                                 |                                           | Hydraulic Motor Comments  |              |  |
| Carriage Condition                             |                                 |                                           | Control System Condition  |              |  |
| Carriage Comments                              |                                 |                                           | Control System Comments   |              |  |
| Load Backrest Condition                        |                                 |                                           |                           |              |  |
| Load Backrest Comments                         |                                 |                                           | Drive Motor Condition     |              |  |
| Forks Condition                                |                                 |                                           | Drive Motor Comments      |              |  |
| Forks Comments                                 |                                 |                                           | Differential Condition    |              |  |
| Tonic comments                                 |                                 |                                           | Differential Comments     |              |  |
| Overhead Guard Condition                       |                                 |                                           | Drive Tires % Remaining   | 80           |  |
| Overhead Guard Comments                        |                                 |                                           | Drive Tires Condition     | 00           |  |
| Svernoda Saara Sommonio                        |                                 |                                           | Steer Tires % Remaining   |              |  |
| Seat Condition                                 |                                 |                                           | Steer Tires Condition     | Not-Selected |  |
| Seat Comments                                  |                                 |                                           | Steer Axle Condition      | Not delected |  |
| Seat Comments                                  |                                 |                                           | Steer Axle Comments       |              |  |
| General Appearance Condition                   | Good                            |                                           | Brakes Condition          |              |  |
|                                                | Good                            |                                           | Brakes Comments           |              |  |
| General Appearance Comments                    |                                 |                                           | Diakes Confinents         |              |  |
| General Comments                               |                                 |                                           | Battery Present           | Yes          |  |
| operator screen damaged operator gate hardware | arms damaged drive unit cover m | nissing hardware drive unit doors missing | Charger Present           | Yes          |  |
|                                                |                                 |                                           | Electrical Condition      |              |  |
|                                                |                                 |                                           | Electrical Comments       |              |  |
|                                                |                                 |                                           |                           |              |  |
|                                                |                                 |                                           |                           |              |  |
|                                                |                                 |                                           |                           |              |  |
|                                                |                                 |                                           |                           |              |  |
|                                                |                                 |                                           |                           |              |  |
|                                                |                                 |                                           |                           |              |  |
|                                                |                                 |                                           |                           |              |  |
|                                                |                                 |                                           |                           |              |  |
|                                                |                                 |                                           |                           |              |  |