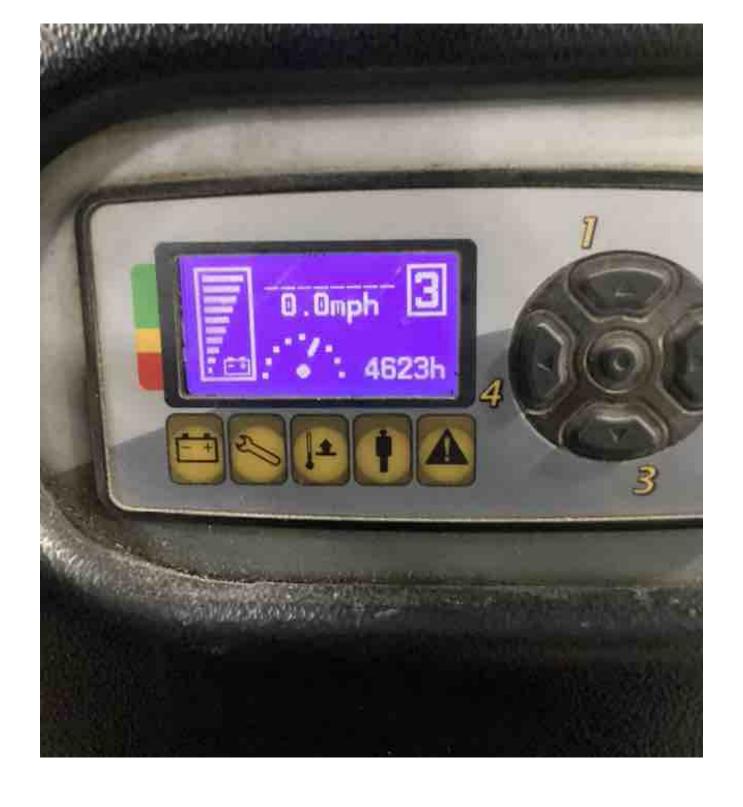

## **CONDITION REPORT - ELECTRIC**

| Manufacturer                                   | Model                           | Year                                      | Serial Number             |              |  |
|------------------------------------------------|---------------------------------|-------------------------------------------|---------------------------|--------------|--|
| YALE                                           | OS030BF                         | 2019                                      | E826N05047T               |              |  |
|                                                |                                 |                                           |                           |              |  |
| Mast                                           |                                 |                                           | Hours                     | 4623         |  |
| Mast Height Lowered                            | 10                              |                                           | Voltage                   | 24 Volt      |  |
| Mast Height Raised                             | 25                              |                                           | Attachment                |              |  |
| Hydraulic Control Valve                        |                                 |                                           | Directional Control       |              |  |
| Capacity                                       | 2000                            |                                           | Tires                     | Non-Marking  |  |
| Mast Condition                                 |                                 |                                           | Steering Pump Condition   |              |  |
| Mast Comments                                  |                                 |                                           | Steering Pump Comments    |              |  |
| Lift Cylinder Condition                        |                                 |                                           | Hydraulic Pump Condition  |              |  |
| Lift Cylinder Comments                         |                                 |                                           | Hydraulic Pump Comments   |              |  |
| Tilt Cylinder Condition                        |                                 |                                           | Hydraulic Motor Condition |              |  |
| Tilt Cylinder Comments                         |                                 |                                           | Hydraulic Motor Comments  |              |  |
| Carriage Condition                             |                                 |                                           | Control System Condition  |              |  |
| Carriage Comments                              |                                 |                                           | Control System Comments   |              |  |
| Load Backrest Condition                        |                                 |                                           |                           |              |  |
| Load Backrest Comments                         |                                 |                                           | Drive Motor Condition     |              |  |
| Forks Condition                                |                                 |                                           | Drive Motor Comments      |              |  |
| Forks Comments                                 |                                 |                                           | Differential Condition    |              |  |
| Tonic comments                                 |                                 |                                           | Differential Comments     |              |  |
| Overhead Guard Condition                       |                                 |                                           | Drive Tires % Remaining   | 80           |  |
| Overhead Guard Comments                        |                                 |                                           | Drive Tires Condition     | 00           |  |
| Svernoda Saara Sommonio                        |                                 |                                           | Steer Tires % Remaining   |              |  |
| Seat Condition                                 |                                 |                                           | Steer Tires Condition     | Not-Selected |  |
| Seat Comments                                  |                                 |                                           | Steer Axle Condition      | Not delected |  |
| Seat Comments                                  |                                 |                                           | Steer Axle Comments       |              |  |
| General Appearance Condition                   | Good                            |                                           | Brakes Condition          |              |  |
|                                                | Good                            |                                           | Brakes Comments           |              |  |
| General Appearance Comments                    |                                 |                                           | Diakes Confinents         |              |  |
| General Comments                               |                                 |                                           | Battery Present           | Yes          |  |
| operator screen damaged operator gate hardware | arms damaged drive unit cover m | nissing hardware drive unit doors missing | Charger Present           | Yes          |  |
|                                                |                                 |                                           | Electrical Condition      |              |  |
|                                                |                                 |                                           | Electrical Comments       |              |  |
|                                                |                                 |                                           |                           |              |  |
|                                                |                                 |                                           |                           |              |  |
|                                                |                                 |                                           |                           |              |  |
|                                                |                                 |                                           |                           |              |  |
|                                                |                                 |                                           |                           |              |  |
|                                                |                                 |                                           |                           |              |  |
|                                                |                                 |                                           |                           |              |  |
|                                                |                                 |                                           |                           |              |  |
|                                                |                                 |                                           |                           |              |  |