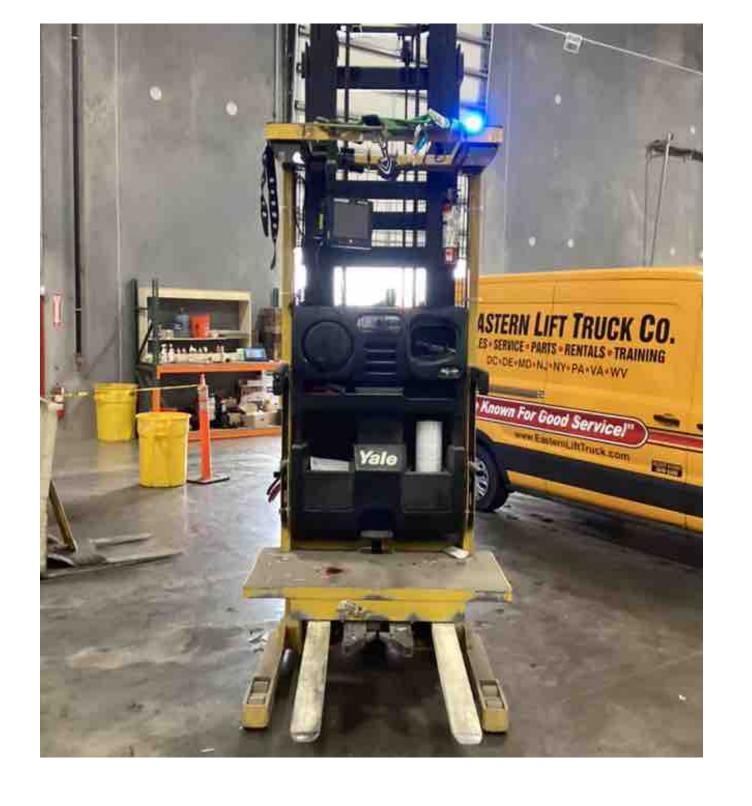

## **CONDITION REPORT - ELECTRIC**

| Manufacturer                                   | Model                           | Year                                      | Serial Number             |              |  |
|------------------------------------------------|---------------------------------|-------------------------------------------|---------------------------|--------------|--|
| YALE                                           | OS030BF                         | 2019                                      | E826N05047T               |              |  |
|                                                |                                 |                                           |                           |              |  |
| Mast                                           |                                 |                                           | Hours                     | 4623         |  |
| Mast Height Lowered                            | 10                              |                                           | Voltage                   | 24 Volt      |  |
| Mast Height Raised                             | 25                              |                                           | Attachment                |              |  |
| Hydraulic Control Valve                        |                                 |                                           | Directional Control       |              |  |
| Capacity                                       | 2000                            |                                           | Tires                     | Non-Marking  |  |
| Mast Condition                                 |                                 |                                           | Steering Pump Condition   |              |  |
| Mast Comments                                  |                                 |                                           | Steering Pump Comments    |              |  |
| Lift Cylinder Condition                        |                                 |                                           | Hydraulic Pump Condition  |              |  |
| Lift Cylinder Comments                         |                                 |                                           | Hydraulic Pump Comments   |              |  |
| Tilt Cylinder Condition                        |                                 |                                           | Hydraulic Motor Condition |              |  |
| Tilt Cylinder Comments                         |                                 |                                           | Hydraulic Motor Comments  |              |  |
| Carriage Condition                             |                                 |                                           | Control System Condition  |              |  |
| Carriage Comments                              |                                 |                                           | Control System Comments   |              |  |
| Load Backrest Condition                        |                                 |                                           |                           |              |  |
| Load Backrest Comments                         |                                 |                                           | Drive Motor Condition     |              |  |
| Forks Condition                                |                                 |                                           | Drive Motor Comments      |              |  |
| Forks Comments                                 |                                 |                                           | Differential Condition    |              |  |
| Tonic comments                                 |                                 |                                           | Differential Comments     |              |  |
| Overhead Guard Condition                       |                                 |                                           | Drive Tires % Remaining   | 80           |  |
| Overhead Guard Comments                        |                                 |                                           | Drive Tires Condition     | 00           |  |
| Svernoda Saara Sommonio                        |                                 |                                           | Steer Tires % Remaining   |              |  |
| Seat Condition                                 |                                 |                                           | Steer Tires Condition     | Not-Selected |  |
| Seat Comments                                  |                                 |                                           | Steer Axle Condition      | Not delected |  |
| Seat Comments                                  |                                 |                                           | Steer Axle Comments       |              |  |
| General Appearance Condition                   | Good                            |                                           | Brakes Condition          |              |  |
|                                                | Good                            |                                           | Brakes Comments           |              |  |
| General Appearance Comments                    |                                 |                                           | Diakes Confinents         |              |  |
| General Comments                               |                                 |                                           | Battery Present           | Yes          |  |
| operator screen damaged operator gate hardware | arms damaged drive unit cover m | nissing hardware drive unit doors missing | Charger Present           | Yes          |  |
|                                                |                                 |                                           | Electrical Condition      |              |  |
|                                                |                                 |                                           | Electrical Comments       |              |  |
|                                                |                                 |                                           |                           |              |  |
|                                                |                                 |                                           |                           |              |  |
|                                                |                                 |                                           |                           |              |  |
|                                                |                                 |                                           |                           |              |  |
|                                                |                                 |                                           |                           |              |  |
|                                                |                                 |                                           |                           |              |  |
|                                                |                                 |                                           |                           |              |  |
|                                                |                                 |                                           |                           |              |  |
|                                                |                                 |                                           |                           |              |  |