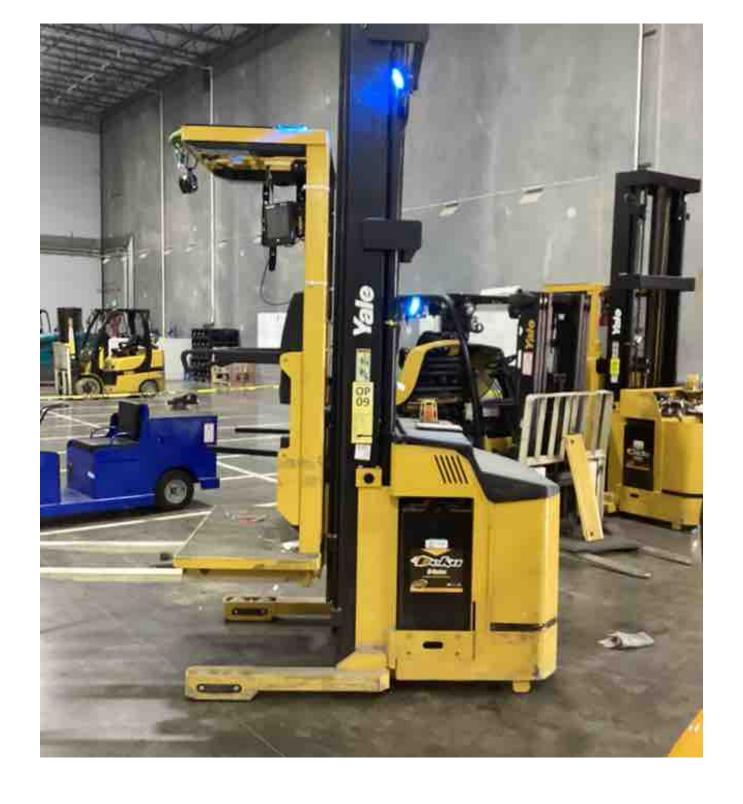

## **CONDITION REPORT - ELECTRIC**

| Manufacturer                                   | Model                           | Year                                      | Serial Number             |              |  |
|------------------------------------------------|---------------------------------|-------------------------------------------|---------------------------|--------------|--|
| YALE                                           | OS030BF                         | 2019                                      | E826N05047T               |              |  |
|                                                |                                 |                                           |                           |              |  |
| Mast                                           |                                 |                                           | Hours                     | 4623         |  |
| Mast Height Lowered                            | 10                              |                                           | Voltage                   | 24 Volt      |  |
| Mast Height Raised                             | 25                              |                                           | Attachment                |              |  |
| Hydraulic Control Valve                        |                                 |                                           | Directional Control       |              |  |
| Capacity                                       | 2000                            |                                           | Tires                     | Non-Marking  |  |
| Mast Condition                                 |                                 |                                           | Steering Pump Condition   |              |  |
| Mast Comments                                  |                                 |                                           | Steering Pump Comments    |              |  |
| Lift Cylinder Condition                        |                                 |                                           | Hydraulic Pump Condition  |              |  |
| Lift Cylinder Comments                         |                                 |                                           | Hydraulic Pump Comments   |              |  |
| Tilt Cylinder Condition                        |                                 |                                           | Hydraulic Motor Condition |              |  |
| Tilt Cylinder Comments                         |                                 |                                           | Hydraulic Motor Comments  |              |  |
| Carriage Condition                             |                                 |                                           | Control System Condition  |              |  |
| Carriage Comments                              |                                 |                                           | Control System Comments   |              |  |
| Load Backrest Condition                        |                                 |                                           |                           |              |  |
| Load Backrest Comments                         |                                 |                                           | Drive Motor Condition     |              |  |
| Forks Condition                                |                                 |                                           | Drive Motor Comments      |              |  |
| Forks Comments                                 |                                 |                                           | Differential Condition    |              |  |
| Tonic comments                                 |                                 |                                           | Differential Comments     |              |  |
| Overhead Guard Condition                       |                                 |                                           | Drive Tires % Remaining   | 80           |  |
| Overhead Guard Comments                        |                                 |                                           | Drive Tires Condition     | 00           |  |
| Svernoda Saara Sommonio                        |                                 |                                           | Steer Tires % Remaining   |              |  |
| Seat Condition                                 |                                 |                                           | Steer Tires Condition     | Not-Selected |  |
| Seat Comments                                  |                                 |                                           | Steer Axle Condition      | Not delected |  |
| Seat Comments                                  |                                 |                                           | Steer Axle Comments       |              |  |
| General Appearance Condition                   | Good                            |                                           | Brakes Condition          |              |  |
|                                                | Good                            |                                           | Brakes Comments           |              |  |
| General Appearance Comments                    |                                 |                                           | Diakes Confinents         |              |  |
| General Comments                               |                                 |                                           | Battery Present           | Yes          |  |
| operator screen damaged operator gate hardware | arms damaged drive unit cover m | nissing hardware drive unit doors missing | Charger Present           | Yes          |  |
|                                                |                                 |                                           | Electrical Condition      |              |  |
|                                                |                                 |                                           | Electrical Comments       |              |  |
|                                                |                                 |                                           |                           |              |  |
|                                                |                                 |                                           |                           |              |  |
|                                                |                                 |                                           |                           |              |  |
|                                                |                                 |                                           |                           |              |  |
|                                                |                                 |                                           |                           |              |  |
|                                                |                                 |                                           |                           |              |  |
|                                                |                                 |                                           |                           |              |  |
|                                                |                                 |                                           |                           |              |  |
|                                                |                                 |                                           |                           |              |  |