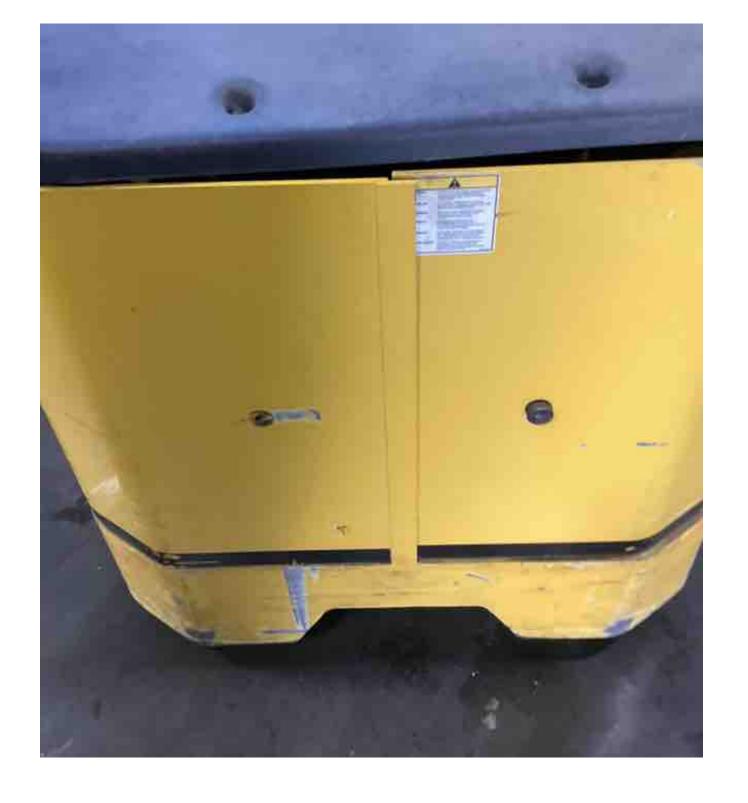

## **CONDITION REPORT - ELECTRIC**

| Manufacturer                                   | Model                           | Year                                      | Serial Number             |              |  |
|------------------------------------------------|---------------------------------|-------------------------------------------|---------------------------|--------------|--|
| YALE                                           | OS030BF                         | 2019                                      | E826N05047T               |              |  |
|                                                |                                 |                                           |                           |              |  |
| Mast                                           |                                 |                                           | Hours                     | 4623         |  |
| Mast Height Lowered                            | 10                              |                                           | Voltage                   | 24 Volt      |  |
| Mast Height Raised                             | 25                              |                                           | Attachment                |              |  |
| Hydraulic Control Valve                        |                                 |                                           | Directional Control       |              |  |
| Capacity                                       | 2000                            |                                           | Tires                     | Non-Marking  |  |
| Mast Condition                                 |                                 |                                           | Steering Pump Condition   |              |  |
| Mast Comments                                  |                                 |                                           | Steering Pump Comments    |              |  |
| Lift Cylinder Condition                        |                                 |                                           | Hydraulic Pump Condition  |              |  |
| Lift Cylinder Comments                         |                                 |                                           | Hydraulic Pump Comments   |              |  |
| Tilt Cylinder Condition                        |                                 |                                           | Hydraulic Motor Condition |              |  |
| Tilt Cylinder Comments                         |                                 |                                           | Hydraulic Motor Comments  |              |  |
| Carriage Condition                             |                                 |                                           | Control System Condition  |              |  |
| Carriage Comments                              |                                 |                                           | Control System Comments   |              |  |
| Load Backrest Condition                        |                                 |                                           |                           |              |  |
| Load Backrest Comments                         |                                 |                                           | Drive Motor Condition     |              |  |
| Forks Condition                                |                                 |                                           | Drive Motor Comments      |              |  |
| Forks Comments                                 |                                 |                                           | Differential Condition    |              |  |
| Tonic comments                                 |                                 |                                           | Differential Comments     |              |  |
| Overhead Guard Condition                       |                                 |                                           | Drive Tires % Remaining   | 80           |  |
| Overhead Guard Comments                        |                                 |                                           | Drive Tires Condition     | 00           |  |
| Svernoda Saara Sommonio                        |                                 |                                           | Steer Tires % Remaining   |              |  |
| Seat Condition                                 |                                 |                                           | Steer Tires Condition     | Not-Selected |  |
| Seat Comments                                  |                                 |                                           | Steer Axle Condition      | Not delected |  |
| Seat Comments                                  |                                 |                                           | Steer Axle Comments       |              |  |
| General Appearance Condition                   | Good                            |                                           | Brakes Condition          |              |  |
|                                                | Good                            |                                           | Brakes Comments           |              |  |
| General Appearance Comments                    |                                 |                                           | Diakes Confinents         |              |  |
| General Comments                               |                                 |                                           | Battery Present           | Yes          |  |
| operator screen damaged operator gate hardware | arms damaged drive unit cover m | nissing hardware drive unit doors missing | Charger Present           | Yes          |  |
|                                                |                                 |                                           | Electrical Condition      |              |  |
|                                                |                                 |                                           | Electrical Comments       |              |  |
|                                                |                                 |                                           |                           |              |  |
|                                                |                                 |                                           |                           |              |  |
|                                                |                                 |                                           |                           |              |  |
|                                                |                                 |                                           |                           |              |  |
|                                                |                                 |                                           |                           |              |  |
|                                                |                                 |                                           |                           |              |  |
|                                                |                                 |                                           |                           |              |  |
|                                                |                                 |                                           |                           |              |  |
|                                                |                                 |                                           |                           |              |  |