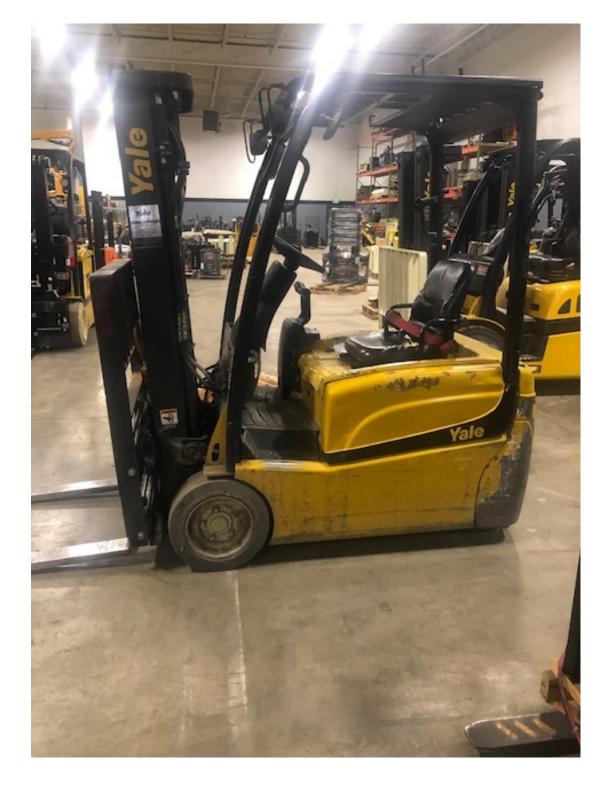

## **CONDITION REPORT - ELECTRIC**

| Manufacturer                 |          |      |                           |                      |
|------------------------------|----------|------|---------------------------|----------------------|
| YALE MANUFACTURER            | ERP030VT | 2013 | G807N05596L               |                      |
|                              |          |      |                           | 45700                |
| Mast                         |          |      | Hours                     | 15782                |
| Mast Height Lowered          |          |      | Voltage                   |                      |
| Mast Height Raised           |          |      | Attachment                |                      |
| Hydraulic Control Valve      |          |      | Directional Control       |                      |
| Capacity                     |          |      | Tires                     |                      |
| Mast Condition               |          |      | Steering Pump Condition   |                      |
| Mast Comments                |          |      | Steering Pump Comments    |                      |
| Lift Cylinder Condition      |          |      | Hydraulic Pump Condition  |                      |
| Lift Cylinder Comments       |          |      | Hydraulic Pump Comments   |                      |
| Tilt Cylinder Condition      |          |      | Hydraulic Motor Condition |                      |
| Tilt Cylinder Comments       |          |      | Hydraulic Motor Comments  |                      |
| Carriage Condition           |          |      | Control System Condition  |                      |
| Carriage Comments            |          |      | Control System Comments   |                      |
| Load Backrest Condition      |          |      | ,                         |                      |
| Load Backrest Comments       |          |      | Drive Motor Condition     |                      |
| Forks Condition              |          |      | Drive Motor Comments      |                      |
| Forks Comments               |          |      | Differential Condition    |                      |
|                              |          |      | Differential Comments     |                      |
| Overhead Guard Condition     |          |      | Drive Tires % Remaining   |                      |
| Overhead Guard Comments      |          |      | Drive Tires Condition     |                      |
|                              |          |      | Steer Tires % Remaining   |                      |
| Seat Condition               |          |      | Steer Tires Condition     | Not-Selected         |
| Seat Comments                |          |      | Steer Axle Condition      |                      |
|                              |          |      | Steer Axle Comments       |                      |
| General Appearance Condition |          |      | Brakes Condition          |                      |
| General Appearance Comments  |          |      | Brakes Comments           |                      |
| General Comments             |          |      | Battery Present           |                      |
| General Comments             |          |      | Charger Present           |                      |
|                              |          |      | Charger 1 100011          |                      |
|                              |          |      | Electrical Condition      |                      |
|                              |          |      | Electrical Comments       |                      |
|                              |          |      |                           |                      |
|                              |          |      |                           |                      |
|                              |          |      |                           |                      |
|                              |          |      |                           |                      |
|                              |          |      |                           |                      |
|                              |          |      |                           |                      |
|                              |          |      |                           |                      |
|                              |          |      | _                         |                      |
| Inspector Company Name       |          |      | Inspection Date           | 7/24/2019 3:33:35 PM |