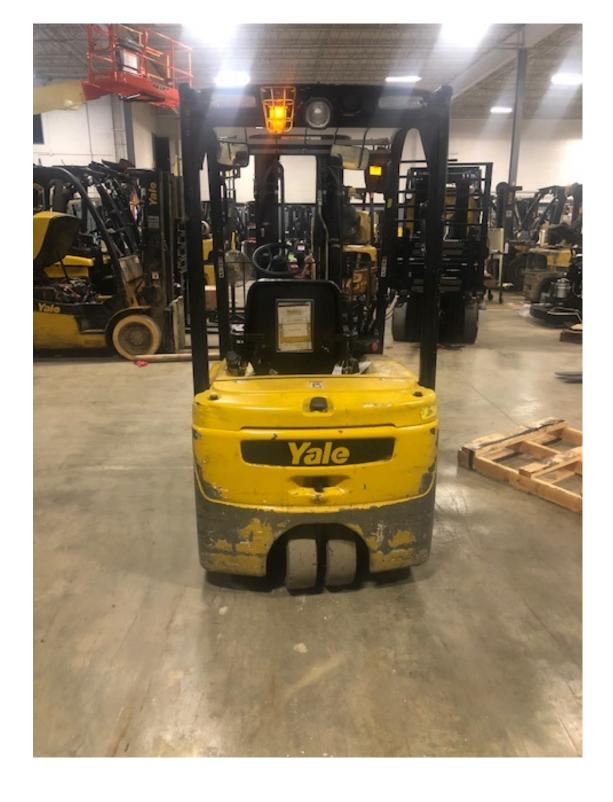

## **CONDITION REPORT - ELECTRIC**

| Manufacturer                 |          |      |                           |                      |
|------------------------------|----------|------|---------------------------|----------------------|
| YALE MANUFACTURER            | ERP030VT | 2013 | G807N05596L               |                      |
|                              |          |      |                           | 45700                |
| Mast                         |          |      | Hours                     | 15782                |
| Mast Height Lowered          |          |      | Voltage                   |                      |
| Mast Height Raised           |          |      | Attachment                |                      |
| Hydraulic Control Valve      |          |      | Directional Control       |                      |
| Capacity                     |          |      | Tires                     |                      |
| Mast Condition               |          |      | Steering Pump Condition   |                      |
| Mast Comments                |          |      | Steering Pump Comments    |                      |
| Lift Cylinder Condition      |          |      | Hydraulic Pump Condition  |                      |
| Lift Cylinder Comments       |          |      | Hydraulic Pump Comments   |                      |
| Tilt Cylinder Condition      |          |      | Hydraulic Motor Condition |                      |
| Tilt Cylinder Comments       |          |      | Hydraulic Motor Comments  |                      |
| Carriage Condition           |          |      | Control System Condition  |                      |
| Carriage Comments            |          |      | Control System Comments   |                      |
| Load Backrest Condition      |          |      | ,                         |                      |
| Load Backrest Comments       |          |      | Drive Motor Condition     |                      |
| Forks Condition              |          |      | Drive Motor Comments      |                      |
| Forks Comments               |          |      | Differential Condition    |                      |
|                              |          |      | Differential Comments     |                      |
| Overhead Guard Condition     |          |      | Drive Tires % Remaining   |                      |
| Overhead Guard Comments      |          |      | Drive Tires Condition     |                      |
|                              |          |      | Steer Tires % Remaining   |                      |
| Seat Condition               |          |      | Steer Tires Condition     | Not-Selected         |
| Seat Comments                |          |      | Steer Axle Condition      |                      |
|                              |          |      | Steer Axle Comments       |                      |
| General Appearance Condition |          |      | Brakes Condition          |                      |
| General Appearance Comments  |          |      | Brakes Comments           |                      |
| General Comments             |          |      | Battery Present           |                      |
| General Comments             |          |      | Charger Present           |                      |
|                              |          |      | Charger 1 100011          |                      |
|                              |          |      | Electrical Condition      |                      |
|                              |          |      | Electrical Comments       |                      |
|                              |          |      |                           |                      |
|                              |          |      |                           |                      |
|                              |          |      |                           |                      |
|                              |          |      |                           |                      |
|                              |          |      |                           |                      |
|                              |          |      |                           |                      |
|                              |          |      |                           |                      |
|                              |          |      | _                         |                      |
| Inspector Company Name       |          |      | Inspection Date           | 7/24/2019 3:33:35 PM |