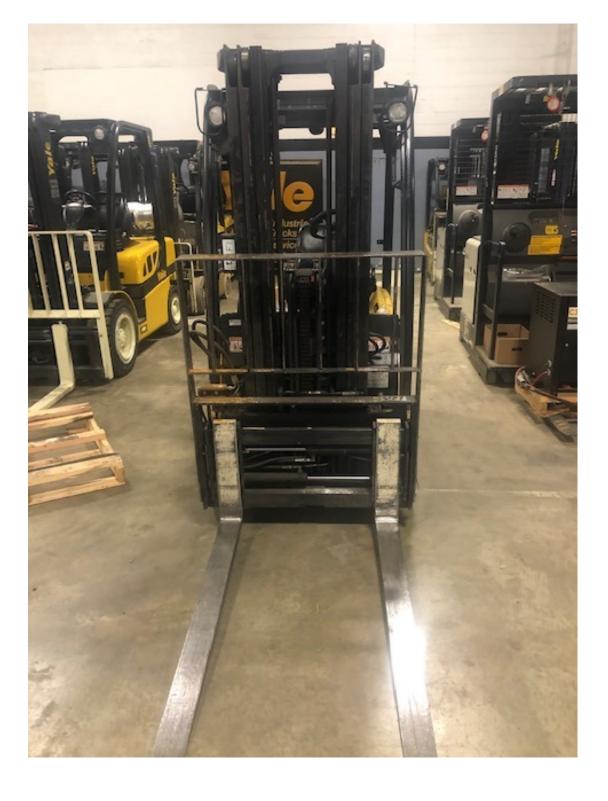

## **CONDITION REPORT - ELECTRIC**

| Manufacturer                 |          |      |                           |                      |
|------------------------------|----------|------|---------------------------|----------------------|
| YALE MANUFACTURER            | ERP030VT | 2013 | G807N05596L               |                      |
|                              |          |      |                           | 45700                |
| Mast                         |          |      | Hours                     | 15782                |
| Mast Height Lowered          |          |      | Voltage                   |                      |
| Mast Height Raised           |          |      | Attachment                |                      |
| Hydraulic Control Valve      |          |      | Directional Control       |                      |
| Capacity                     |          |      | Tires                     |                      |
| Mast Condition               |          |      | Steering Pump Condition   |                      |
| Mast Comments                |          |      | Steering Pump Comments    |                      |
| Lift Cylinder Condition      |          |      | Hydraulic Pump Condition  |                      |
| Lift Cylinder Comments       |          |      | Hydraulic Pump Comments   |                      |
| Tilt Cylinder Condition      |          |      | Hydraulic Motor Condition |                      |
| Tilt Cylinder Comments       |          |      | Hydraulic Motor Comments  |                      |
| Carriage Condition           |          |      | Control System Condition  |                      |
| Carriage Comments            |          |      | Control System Comments   |                      |
| Load Backrest Condition      |          |      | ,                         |                      |
| Load Backrest Comments       |          |      | Drive Motor Condition     |                      |
| Forks Condition              |          |      | Drive Motor Comments      |                      |
| Forks Comments               |          |      | Differential Condition    |                      |
|                              |          |      | Differential Comments     |                      |
| Overhead Guard Condition     |          |      | Drive Tires % Remaining   |                      |
| Overhead Guard Comments      |          |      | Drive Tires Condition     |                      |
|                              |          |      | Steer Tires % Remaining   |                      |
| Seat Condition               |          |      | Steer Tires Condition     | Not-Selected         |
| Seat Comments                |          |      | Steer Axle Condition      |                      |
|                              |          |      | Steer Axle Comments       |                      |
| General Appearance Condition |          |      | Brakes Condition          |                      |
| General Appearance Comments  |          |      | Brakes Comments           |                      |
| General Comments             |          |      | Battery Present           |                      |
| General Comments             |          |      | Charger Present           |                      |
|                              |          |      | Charger 1 100011          |                      |
|                              |          |      | Electrical Condition      |                      |
|                              |          |      | Electrical Comments       |                      |
|                              |          |      |                           |                      |
|                              |          |      |                           |                      |
|                              |          |      |                           |                      |
|                              |          |      |                           |                      |
|                              |          |      |                           |                      |
|                              |          |      |                           |                      |
|                              |          |      |                           |                      |
|                              |          |      | _                         |                      |
| Inspector Company Name       |          |      | Inspection Date           | 7/24/2019 3:33:35 PM |