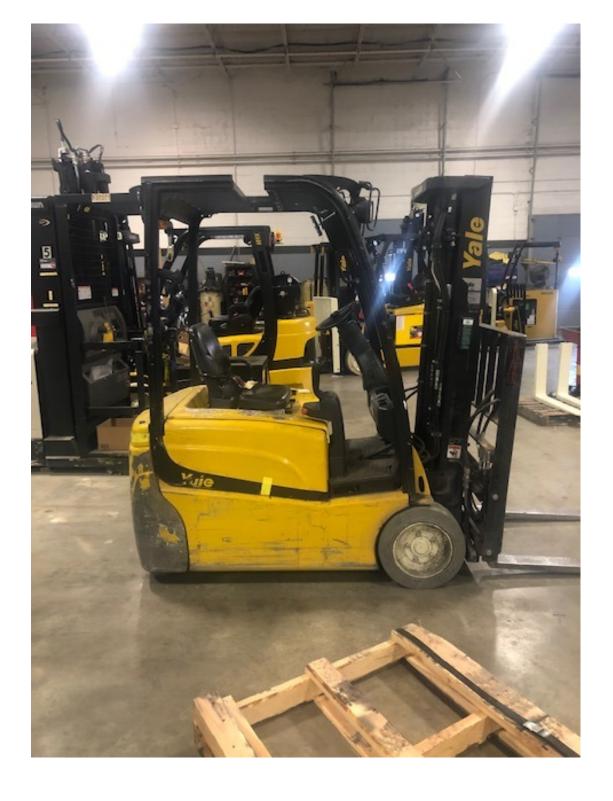

## **CONDITION REPORT - ELECTRIC**

| Manufacturer                 |          |      |                           |                      |
|------------------------------|----------|------|---------------------------|----------------------|
| YALE MANUFACTURER            | ERP030VT | 2013 | G807N05596L               |                      |
|                              |          |      |                           | 45700                |
| Mast                         |          |      | Hours                     | 15782                |
| Mast Height Lowered          |          |      | Voltage                   |                      |
| Mast Height Raised           |          |      | Attachment                |                      |
| Hydraulic Control Valve      |          |      | Directional Control       |                      |
| Capacity                     |          |      | Tires                     |                      |
| Mast Condition               |          |      | Steering Pump Condition   |                      |
| Mast Comments                |          |      | Steering Pump Comments    |                      |
| Lift Cylinder Condition      |          |      | Hydraulic Pump Condition  |                      |
| Lift Cylinder Comments       |          |      | Hydraulic Pump Comments   |                      |
| Tilt Cylinder Condition      |          |      | Hydraulic Motor Condition |                      |
| Tilt Cylinder Comments       |          |      | Hydraulic Motor Comments  |                      |
| Carriage Condition           |          |      | Control System Condition  |                      |
| Carriage Comments            |          |      | Control System Comments   |                      |
| Load Backrest Condition      |          |      | ,                         |                      |
| Load Backrest Comments       |          |      | Drive Motor Condition     |                      |
| Forks Condition              |          |      | Drive Motor Comments      |                      |
| Forks Comments               |          |      | Differential Condition    |                      |
|                              |          |      | Differential Comments     |                      |
| Overhead Guard Condition     |          |      | Drive Tires % Remaining   |                      |
| Overhead Guard Comments      |          |      | Drive Tires Condition     |                      |
|                              |          |      | Steer Tires % Remaining   |                      |
| Seat Condition               |          |      | Steer Tires Condition     | Not-Selected         |
| Seat Comments                |          |      | Steer Axle Condition      |                      |
|                              |          |      | Steer Axle Comments       |                      |
| General Appearance Condition |          |      | Brakes Condition          |                      |
| General Appearance Comments  |          |      | Brakes Comments           |                      |
| General Comments             |          |      | Battery Present           |                      |
| General Comments             |          |      | Charger Present           |                      |
|                              |          |      | Charger 1 100011          |                      |
|                              |          |      | Electrical Condition      |                      |
|                              |          |      | Electrical Comments       |                      |
|                              |          |      |                           |                      |
|                              |          |      |                           |                      |
|                              |          |      |                           |                      |
|                              |          |      |                           |                      |
|                              |          |      |                           |                      |
|                              |          |      |                           |                      |
|                              |          |      |                           |                      |
|                              |          |      | _                         |                      |
| Inspector Company Name       |          |      | Inspection Date           | 7/24/2019 3:33:35 PM |