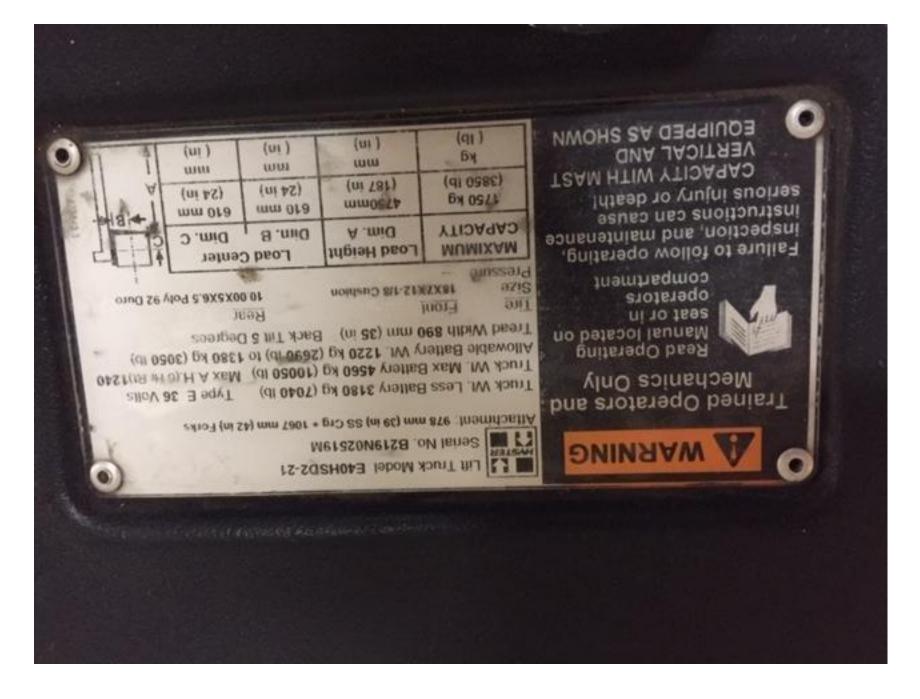

## **CONDITION REPORT - ELECTRIC**

| Manufacturer                                                   | Model            | Year | Serial Number             |                     |
|----------------------------------------------------------------|------------------|------|---------------------------|---------------------|
| HYSTER COMPANY                                                 | E40HSD2          | 2014 | B219N02519M               |                     |
|                                                                |                  |      |                           |                     |
| Mast                                                           |                  |      | Hours                     | 7111                |
| Mast Height Lowered                                            |                  |      | Voltage                   | 36 Volt             |
| Mast Height Raised                                             |                  |      | Attachment                |                     |
| Hydraulic Control Valve                                        |                  |      | Directional Control       |                     |
| Capacity                                                       |                  |      | Tires                     |                     |
|                                                                |                  |      |                           |                     |
| Mast Condition                                                 |                  |      | Steering Pump Condition   |                     |
| Mast Comments                                                  |                  |      | Steering Pump Comments    |                     |
| Lift Cylinder Condition                                        |                  |      | Hydraulic Pump Condition  |                     |
| Lift Cylinder Comments                                         |                  |      | Hydraulic Pump Comments   |                     |
| Tilt Cylinder Condition                                        |                  |      | Hydraulic Motor Condition |                     |
| Tilt Cylinder Comments                                         |                  |      | Hydraulic Motor Comments  |                     |
| Carriage Condition                                             |                  |      | Control System Condition  |                     |
| Carriage Comments                                              |                  |      | Control System Comments   |                     |
| Load Backrest Condition                                        |                  |      | Control Cystem Comments   |                     |
| Load Backrest Comments                                         |                  |      | Drive Motor Condition     |                     |
|                                                                |                  |      | Drive Motor Comments      |                     |
| Forks Condition                                                |                  |      |                           |                     |
| Forks Comments                                                 |                  |      | Differential Condition    |                     |
|                                                                |                  |      | Differential Comments     |                     |
| Overhead Guard Condition                                       |                  |      | Drive Tires % Remaining   |                     |
| Overhead Guard Comments                                        |                  |      | Drive Tires Condition     |                     |
|                                                                |                  |      | Steer Tires % Remaining   |                     |
| Seat Condition                                                 | Not applicable   |      | Steer Tires Condition     |                     |
| Seat Comments                                                  |                  |      | Steer Axle Condition      |                     |
|                                                                |                  |      | Steer Axle Comments       |                     |
| General Appearance Condition                                   | Fair             |      | Brakes Condition          |                     |
| General Appearance Comments                                    | Rust             |      | Brakes Comments           |                     |
| General Comments                                               |                  |      | Battery Present           | Yes                 |
| NO FIRE EXT PRESENT - NOT SURE IF SPEC' WITH ONE UPON DELIVERY |                  |      | Charger Present           |                     |
|                                                                |                  |      | Electrical Condition      |                     |
|                                                                |                  |      |                           |                     |
|                                                                |                  |      | Electrical Comments       |                     |
|                                                                |                  |      |                           |                     |
|                                                                |                  |      |                           |                     |
|                                                                |                  |      |                           |                     |
|                                                                |                  |      |                           |                     |
|                                                                |                  |      |                           |                     |
|                                                                |                  |      |                           |                     |
|                                                                |                  |      |                           |                     |
| L                                                              |                  |      |                           |                     |
| Inspector Company Name                                         | BRIGGS EQUIPMENT |      | Inspection Date           | 6/7/2019 4:08:52 PM |
| Inspector Name                                                 | Christian Dano   |      |                           |                     |