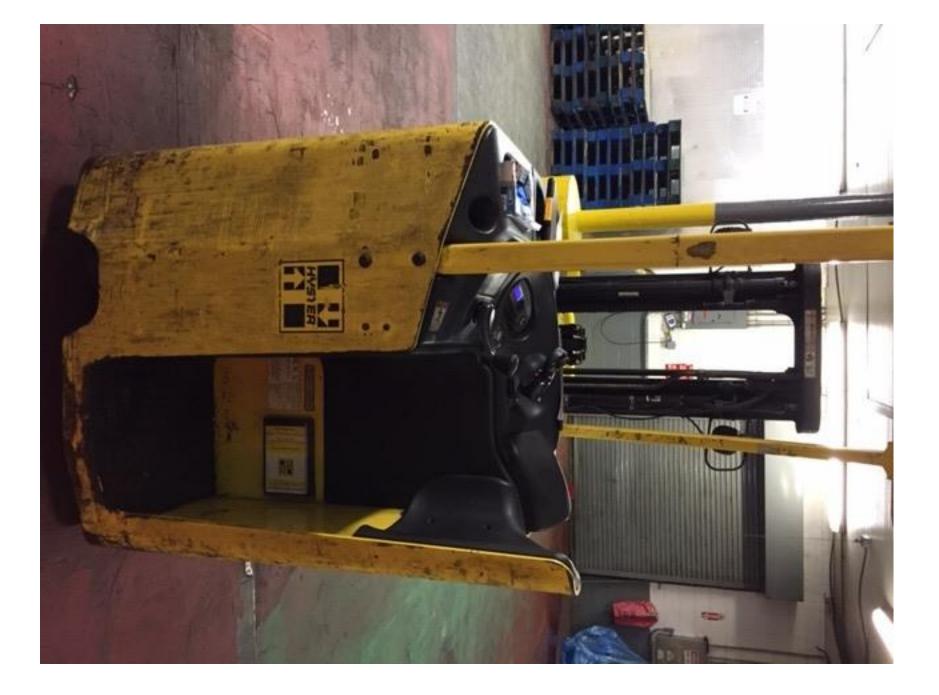

## **CONDITION REPORT - ELECTRIC**

| Manufacturer                                                   | Model            | Year | Serial Number             |                     |
|----------------------------------------------------------------|------------------|------|---------------------------|---------------------|
| HYSTER COMPANY                                                 | E40HSD2          | 2014 | B219N02519M               |                     |
|                                                                |                  |      |                           |                     |
| Mast                                                           |                  |      | Hours                     | 7111                |
| Mast Height Lowered                                            |                  |      | Voltage                   | 36 Volt             |
| Mast Height Raised                                             |                  |      | Attachment                |                     |
| Hydraulic Control Valve                                        |                  |      | Directional Control       |                     |
| Capacity                                                       |                  |      | Tires                     |                     |
|                                                                |                  |      |                           |                     |
| Mast Condition                                                 |                  |      | Steering Pump Condition   |                     |
| Mast Comments                                                  |                  |      | Steering Pump Comments    |                     |
| Lift Cylinder Condition                                        |                  |      | Hydraulic Pump Condition  |                     |
| Lift Cylinder Comments                                         |                  |      | Hydraulic Pump Comments   |                     |
| Tilt Cylinder Condition                                        |                  |      | Hydraulic Motor Condition |                     |
| Tilt Cylinder Comments                                         |                  |      | Hydraulic Motor Comments  |                     |
| Carriage Condition                                             |                  |      | Control System Condition  |                     |
| Carriage Comments                                              |                  |      | Control System Comments   |                     |
| Load Backrest Condition                                        |                  |      | Control Cystem Comments   |                     |
| Load Backrest Comments                                         |                  |      | Drive Motor Condition     |                     |
|                                                                |                  |      | Drive Motor Comments      |                     |
| Forks Condition                                                |                  |      |                           |                     |
| Forks Comments                                                 |                  |      | Differential Condition    |                     |
|                                                                |                  |      | Differential Comments     |                     |
| Overhead Guard Condition                                       |                  |      | Drive Tires % Remaining   |                     |
| Overhead Guard Comments                                        |                  |      | Drive Tires Condition     |                     |
|                                                                |                  |      | Steer Tires % Remaining   |                     |
| Seat Condition                                                 | Not applicable   |      | Steer Tires Condition     |                     |
| Seat Comments                                                  |                  |      | Steer Axle Condition      |                     |
|                                                                |                  |      | Steer Axle Comments       |                     |
| General Appearance Condition                                   | Fair             |      | Brakes Condition          |                     |
| General Appearance Comments                                    | Rust             |      | Brakes Comments           |                     |
| General Comments                                               |                  |      | Battery Present           | Yes                 |
| NO FIRE EXT PRESENT - NOT SURE IF SPEC' WITH ONE UPON DELIVERY |                  |      | Charger Present           |                     |
|                                                                |                  |      | Electrical Condition      |                     |
|                                                                |                  |      |                           |                     |
|                                                                |                  |      | Electrical Comments       |                     |
|                                                                |                  |      |                           |                     |
|                                                                |                  |      |                           |                     |
|                                                                |                  |      |                           |                     |
|                                                                |                  |      |                           |                     |
|                                                                |                  |      |                           |                     |
|                                                                |                  |      |                           |                     |
|                                                                |                  |      |                           |                     |
| L                                                              |                  |      |                           |                     |
| Inspector Company Name                                         | BRIGGS EQUIPMENT |      | Inspection Date           | 6/7/2019 4:08:52 PM |
| Inspector Name                                                 | Christian Dano   |      |                           |                     |