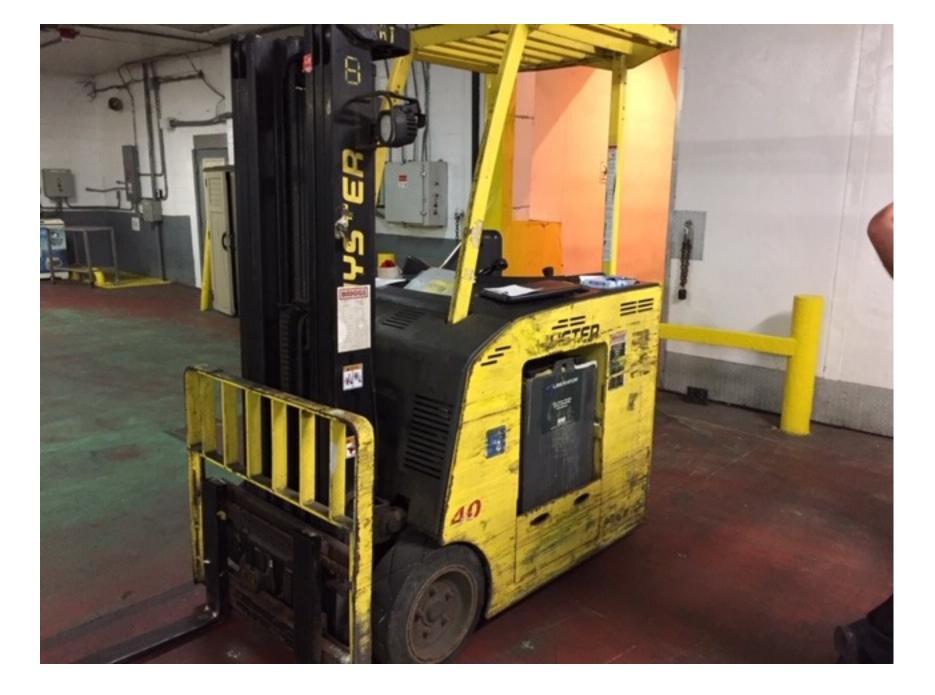

## **CONDITION REPORT - ELECTRIC**

| Manufacturer                                                   | Model            | Year | Serial Number             |                     |
|----------------------------------------------------------------|------------------|------|---------------------------|---------------------|
| HYSTER COMPANY                                                 | E40HSD2          | 2014 | B219N02519M               |                     |
|                                                                |                  |      |                           |                     |
| Mast                                                           |                  |      | Hours                     | 7111                |
| Mast Height Lowered                                            |                  |      | Voltage                   | 36 Volt             |
| Mast Height Raised                                             |                  |      | Attachment                |                     |
| Hydraulic Control Valve                                        |                  |      | Directional Control       |                     |
| Capacity                                                       |                  |      | Tires                     |                     |
|                                                                |                  |      |                           |                     |
| Mast Condition                                                 |                  |      | Steering Pump Condition   |                     |
| Mast Comments                                                  |                  |      | Steering Pump Comments    |                     |
| Lift Cylinder Condition                                        |                  |      | Hydraulic Pump Condition  |                     |
| Lift Cylinder Comments                                         |                  |      | Hydraulic Pump Comments   |                     |
| Tilt Cylinder Condition                                        |                  |      | Hydraulic Motor Condition |                     |
| Tilt Cylinder Comments                                         |                  |      | Hydraulic Motor Comments  |                     |
| Carriage Condition                                             |                  |      | Control System Condition  |                     |
| Carriage Comments                                              |                  |      | Control System Comments   |                     |
| Load Backrest Condition                                        |                  |      | Control Cystem Comments   |                     |
| Load Backrest Comments                                         |                  |      | Drive Motor Condition     |                     |
|                                                                |                  |      | Drive Motor Comments      |                     |
| Forks Condition                                                |                  |      |                           |                     |
| Forks Comments                                                 |                  |      | Differential Condition    |                     |
|                                                                |                  |      | Differential Comments     |                     |
| Overhead Guard Condition                                       |                  |      | Drive Tires % Remaining   |                     |
| Overhead Guard Comments                                        |                  |      | Drive Tires Condition     |                     |
|                                                                |                  |      | Steer Tires % Remaining   |                     |
| Seat Condition                                                 | Not applicable   |      | Steer Tires Condition     |                     |
| Seat Comments                                                  |                  |      | Steer Axle Condition      |                     |
|                                                                |                  |      | Steer Axle Comments       |                     |
| General Appearance Condition                                   | Fair             |      | Brakes Condition          |                     |
| General Appearance Comments                                    | Rust             |      | Brakes Comments           |                     |
| General Comments                                               |                  |      | Battery Present           | Yes                 |
| NO FIRE EXT PRESENT - NOT SURE IF SPEC' WITH ONE UPON DELIVERY |                  |      | Charger Present           |                     |
|                                                                |                  |      | Electrical Condition      |                     |
|                                                                |                  |      |                           |                     |
|                                                                |                  |      | Electrical Comments       |                     |
|                                                                |                  |      |                           |                     |
|                                                                |                  |      |                           |                     |
|                                                                |                  |      |                           |                     |
|                                                                |                  |      |                           |                     |
|                                                                |                  |      |                           |                     |
|                                                                |                  |      |                           |                     |
|                                                                |                  |      |                           |                     |
| L                                                              |                  |      |                           |                     |
| Inspector Company Name                                         | BRIGGS EQUIPMENT |      | Inspection Date           | 6/7/2019 4:08:52 PM |
| Inspector Name                                                 | Christian Dano   |      |                           |                     |