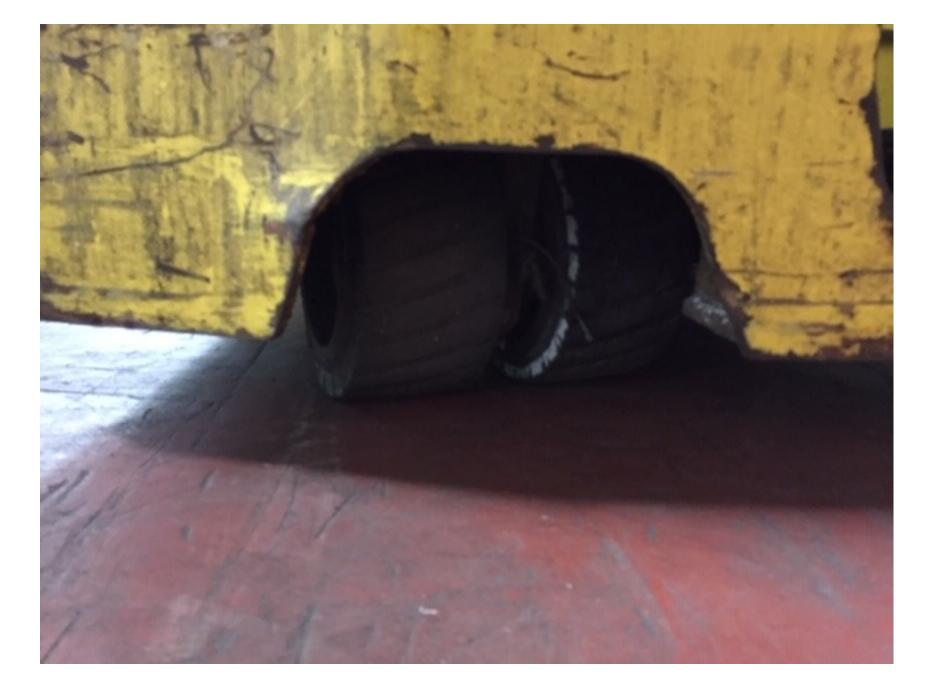

## **CONDITION REPORT - ELECTRIC**

| Manufacturer                                                   | Model            | Year | Serial Number             |                     |
|----------------------------------------------------------------|------------------|------|---------------------------|---------------------|
| HYSTER COMPANY                                                 | E40HSD2          | 2014 | B219N02519M               |                     |
|                                                                |                  |      |                           |                     |
| Mast                                                           |                  |      | Hours                     | 7111                |
| Mast Height Lowered                                            |                  |      | Voltage                   | 36 Volt             |
| Mast Height Raised                                             |                  |      | Attachment                |                     |
| Hydraulic Control Valve                                        |                  |      | Directional Control       |                     |
| Capacity                                                       |                  |      | Tires                     |                     |
|                                                                |                  |      |                           |                     |
| Mast Condition                                                 |                  |      | Steering Pump Condition   |                     |
| Mast Comments                                                  |                  |      | Steering Pump Comments    |                     |
| Lift Cylinder Condition                                        |                  |      | Hydraulic Pump Condition  |                     |
| Lift Cylinder Comments                                         |                  |      | Hydraulic Pump Comments   |                     |
| Tilt Cylinder Condition                                        |                  |      | Hydraulic Motor Condition |                     |
| Tilt Cylinder Comments                                         |                  |      | Hydraulic Motor Comments  |                     |
| Carriage Condition                                             |                  |      | Control System Condition  |                     |
| Carriage Comments                                              |                  |      | Control System Comments   |                     |
| Load Backrest Condition                                        |                  |      | Control Cystem Comments   |                     |
| Load Backrest Comments                                         |                  |      | Drive Motor Condition     |                     |
|                                                                |                  |      | Drive Motor Comments      |                     |
| Forks Condition                                                |                  |      |                           |                     |
| Forks Comments                                                 |                  |      | Differential Condition    |                     |
|                                                                |                  |      | Differential Comments     |                     |
| Overhead Guard Condition                                       |                  |      | Drive Tires % Remaining   |                     |
| Overhead Guard Comments                                        |                  |      | Drive Tires Condition     |                     |
|                                                                |                  |      | Steer Tires % Remaining   |                     |
| Seat Condition                                                 | Not applicable   |      | Steer Tires Condition     |                     |
| Seat Comments                                                  |                  |      | Steer Axle Condition      |                     |
|                                                                |                  |      | Steer Axle Comments       |                     |
| General Appearance Condition                                   | Fair             |      | Brakes Condition          |                     |
| General Appearance Comments                                    | Rust             |      | Brakes Comments           |                     |
| General Comments                                               |                  |      | Battery Present           | Yes                 |
| NO FIRE EXT PRESENT - NOT SURE IF SPEC' WITH ONE UPON DELIVERY |                  |      | Charger Present           |                     |
|                                                                |                  |      | Electrical Condition      |                     |
|                                                                |                  |      |                           |                     |
|                                                                |                  |      | Electrical Comments       |                     |
|                                                                |                  |      |                           |                     |
|                                                                |                  |      |                           |                     |
|                                                                |                  |      |                           |                     |
|                                                                |                  |      |                           |                     |
|                                                                |                  |      |                           |                     |
|                                                                |                  |      |                           |                     |
|                                                                |                  |      |                           |                     |
| L                                                              |                  |      |                           |                     |
| Inspector Company Name                                         | BRIGGS EQUIPMENT |      | Inspection Date           | 6/7/2019 4:08:52 PM |
| Inspector Name                                                 | Christian Dano   |      |                           |                     |