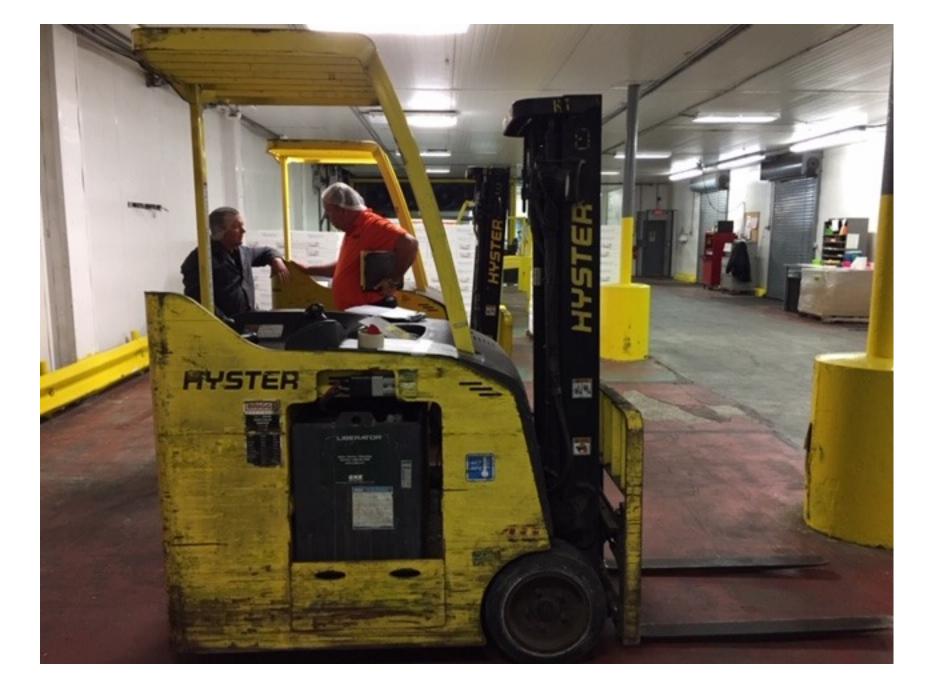

## **CONDITION REPORT - ELECTRIC**

| Manufacturer                                                   | Model            | Year | Serial Number             |                     |
|----------------------------------------------------------------|------------------|------|---------------------------|---------------------|
| HYSTER COMPANY                                                 | E40HSD2          | 2014 | B219N02519M               |                     |
|                                                                |                  |      |                           |                     |
| Mast                                                           |                  |      | Hours                     | 7111                |
| Mast Height Lowered                                            |                  |      | Voltage                   | 36 Volt             |
| Mast Height Raised                                             |                  |      | Attachment                |                     |
| Hydraulic Control Valve                                        |                  |      | Directional Control       |                     |
| Capacity                                                       |                  |      | Tires                     |                     |
|                                                                |                  |      |                           |                     |
| Mast Condition                                                 |                  |      | Steering Pump Condition   |                     |
| Mast Comments                                                  |                  |      | Steering Pump Comments    |                     |
| Lift Cylinder Condition                                        |                  |      | Hydraulic Pump Condition  |                     |
| Lift Cylinder Comments                                         |                  |      | Hydraulic Pump Comments   |                     |
| Tilt Cylinder Condition                                        |                  |      | Hydraulic Motor Condition |                     |
| Tilt Cylinder Comments                                         |                  |      | Hydraulic Motor Comments  |                     |
| Carriage Condition                                             |                  |      | Control System Condition  |                     |
| Carriage Comments                                              |                  |      | Control System Comments   |                     |
| Load Backrest Condition                                        |                  |      | Control Cystem Comments   |                     |
| Load Backrest Comments                                         |                  |      | Drive Motor Condition     |                     |
|                                                                |                  |      | Drive Motor Comments      |                     |
| Forks Condition                                                |                  |      |                           |                     |
| Forks Comments                                                 |                  |      | Differential Condition    |                     |
|                                                                |                  |      | Differential Comments     |                     |
| Overhead Guard Condition                                       |                  |      | Drive Tires % Remaining   |                     |
| Overhead Guard Comments                                        |                  |      | Drive Tires Condition     |                     |
|                                                                |                  |      | Steer Tires % Remaining   |                     |
| Seat Condition                                                 | Not applicable   |      | Steer Tires Condition     |                     |
| Seat Comments                                                  |                  |      | Steer Axle Condition      |                     |
|                                                                |                  |      | Steer Axle Comments       |                     |
| General Appearance Condition                                   | Fair             |      | Brakes Condition          |                     |
| General Appearance Comments                                    | Rust             |      | Brakes Comments           |                     |
| General Comments                                               |                  |      | Battery Present           | Yes                 |
| NO FIRE EXT PRESENT - NOT SURE IF SPEC' WITH ONE UPON DELIVERY |                  |      | Charger Present           |                     |
|                                                                |                  |      | Electrical Condition      |                     |
|                                                                |                  |      |                           |                     |
|                                                                |                  |      | Electrical Comments       |                     |
|                                                                |                  |      |                           |                     |
|                                                                |                  |      |                           |                     |
|                                                                |                  |      |                           |                     |
|                                                                |                  |      |                           |                     |
|                                                                |                  |      |                           |                     |
|                                                                |                  |      |                           |                     |
|                                                                |                  |      |                           |                     |
| L                                                              |                  |      |                           |                     |
| Inspector Company Name                                         | BRIGGS EQUIPMENT |      | Inspection Date           | 6/7/2019 4:08:52 PM |
| Inspector Name                                                 | Christian Dano   |      |                           |                     |