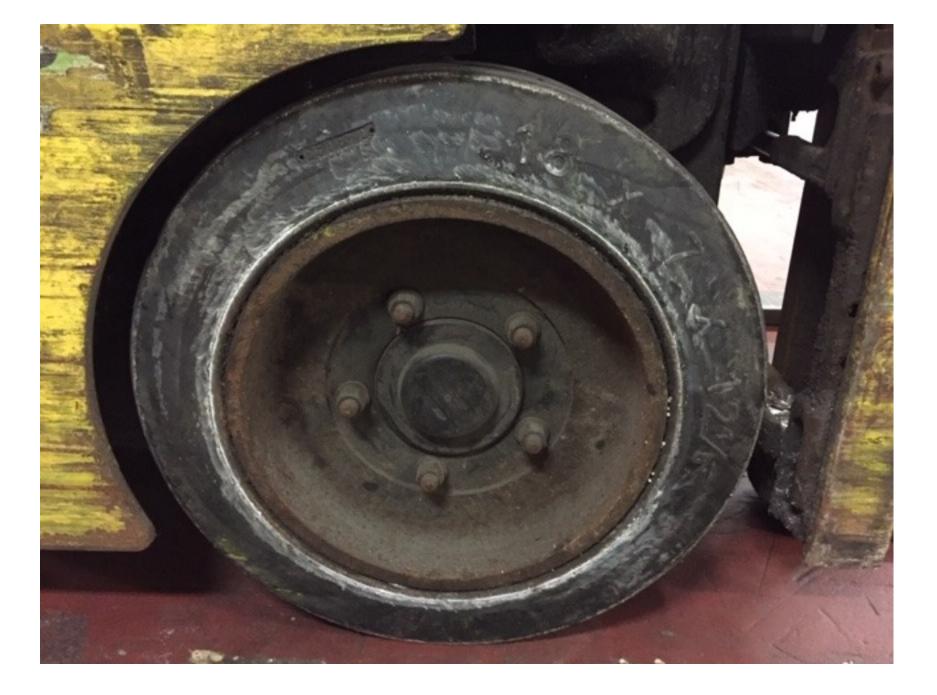

## **CONDITION REPORT - ELECTRIC**

| Manufacturer                                                   | Model            | Year | Serial Number             |                     |
|----------------------------------------------------------------|------------------|------|---------------------------|---------------------|
| HYSTER COMPANY                                                 | E40HSD2          | 2014 | B219N02519M               |                     |
|                                                                |                  |      |                           |                     |
| Mast                                                           |                  |      | Hours                     | 7111                |
| Mast Height Lowered                                            |                  |      | Voltage                   | 36 Volt             |
| Mast Height Raised                                             |                  |      | Attachment                |                     |
| Hydraulic Control Valve                                        |                  |      | Directional Control       |                     |
| Capacity                                                       |                  |      | Tires                     |                     |
|                                                                |                  |      |                           |                     |
| Mast Condition                                                 |                  |      | Steering Pump Condition   |                     |
| Mast Comments                                                  |                  |      | Steering Pump Comments    |                     |
| Lift Cylinder Condition                                        |                  |      | Hydraulic Pump Condition  |                     |
| Lift Cylinder Comments                                         |                  |      | Hydraulic Pump Comments   |                     |
| Tilt Cylinder Condition                                        |                  |      | Hydraulic Motor Condition |                     |
| Tilt Cylinder Comments                                         |                  |      | Hydraulic Motor Comments  |                     |
| Carriage Condition                                             |                  |      | Control System Condition  |                     |
| Carriage Comments                                              |                  |      | Control System Comments   |                     |
| Load Backrest Condition                                        |                  |      | Control Cystem Comments   |                     |
| Load Backrest Comments                                         |                  |      | Drive Motor Condition     |                     |
|                                                                |                  |      | Drive Motor Comments      |                     |
| Forks Condition                                                |                  |      |                           |                     |
| Forks Comments                                                 |                  |      | Differential Condition    |                     |
|                                                                |                  |      | Differential Comments     |                     |
| Overhead Guard Condition                                       |                  |      | Drive Tires % Remaining   |                     |
| Overhead Guard Comments                                        |                  |      | Drive Tires Condition     |                     |
|                                                                |                  |      | Steer Tires % Remaining   |                     |
| Seat Condition                                                 | Not applicable   |      | Steer Tires Condition     |                     |
| Seat Comments                                                  |                  |      | Steer Axle Condition      |                     |
|                                                                |                  |      | Steer Axle Comments       |                     |
| General Appearance Condition                                   | Fair             |      | Brakes Condition          |                     |
| General Appearance Comments                                    | Rust             |      | Brakes Comments           |                     |
| General Comments                                               |                  |      | Battery Present           | Yes                 |
| NO FIRE EXT PRESENT - NOT SURE IF SPEC' WITH ONE UPON DELIVERY |                  |      | Charger Present           |                     |
|                                                                |                  |      | Electrical Condition      |                     |
|                                                                |                  |      |                           |                     |
|                                                                |                  |      | Electrical Comments       |                     |
|                                                                |                  |      |                           |                     |
|                                                                |                  |      |                           |                     |
|                                                                |                  |      |                           |                     |
|                                                                |                  |      |                           |                     |
|                                                                |                  |      |                           |                     |
|                                                                |                  |      |                           |                     |
|                                                                |                  |      |                           |                     |
| L                                                              |                  |      |                           |                     |
| Inspector Company Name                                         | BRIGGS EQUIPMENT |      | Inspection Date           | 6/7/2019 4:08:52 PM |
| Inspector Name                                                 | Christian Dano   |      |                           |                     |