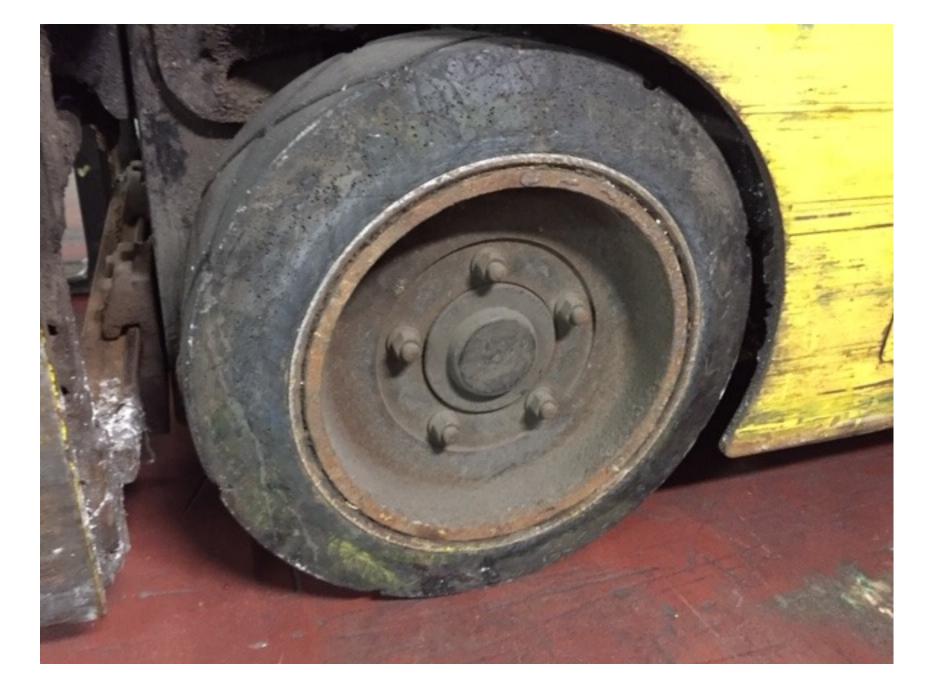

## **CONDITION REPORT - ELECTRIC**

| Manufacturer                                                   | Model            | Year | Serial Number             |                     |
|----------------------------------------------------------------|------------------|------|---------------------------|---------------------|
| HYSTER COMPANY                                                 | E40HSD2          | 2014 | B219N02519M               |                     |
|                                                                |                  |      |                           |                     |
| Mast                                                           |                  |      | Hours                     | 7111                |
| Mast Height Lowered                                            |                  |      | Voltage                   | 36 Volt             |
| Mast Height Raised                                             |                  |      | Attachment                |                     |
| Hydraulic Control Valve                                        |                  |      | Directional Control       |                     |
| Capacity                                                       |                  |      | Tires                     |                     |
|                                                                |                  |      |                           |                     |
| Mast Condition                                                 |                  |      | Steering Pump Condition   |                     |
| Mast Comments                                                  |                  |      | Steering Pump Comments    |                     |
| Lift Cylinder Condition                                        |                  |      | Hydraulic Pump Condition  |                     |
| Lift Cylinder Comments                                         |                  |      | Hydraulic Pump Comments   |                     |
| Tilt Cylinder Condition                                        |                  |      | Hydraulic Motor Condition |                     |
| Tilt Cylinder Comments                                         |                  |      | Hydraulic Motor Comments  |                     |
| Carriage Condition                                             |                  |      | Control System Condition  |                     |
| Carriage Comments                                              |                  |      | Control System Comments   |                     |
| Load Backrest Condition                                        |                  |      | Control Cystem Comments   |                     |
| Load Backrest Comments                                         |                  |      | Drive Motor Condition     |                     |
|                                                                |                  |      | Drive Motor Comments      |                     |
| Forks Condition                                                |                  |      |                           |                     |
| Forks Comments                                                 |                  |      | Differential Condition    |                     |
|                                                                |                  |      | Differential Comments     |                     |
| Overhead Guard Condition                                       |                  |      | Drive Tires % Remaining   |                     |
| Overhead Guard Comments                                        |                  |      | Drive Tires Condition     |                     |
|                                                                |                  |      | Steer Tires % Remaining   |                     |
| Seat Condition                                                 | Not applicable   |      | Steer Tires Condition     |                     |
| Seat Comments                                                  |                  |      | Steer Axle Condition      |                     |
|                                                                |                  |      | Steer Axle Comments       |                     |
| General Appearance Condition                                   | Fair             |      | Brakes Condition          |                     |
| General Appearance Comments                                    | Rust             |      | Brakes Comments           |                     |
| General Comments                                               |                  |      | Battery Present           | Yes                 |
| NO FIRE EXT PRESENT - NOT SURE IF SPEC' WITH ONE UPON DELIVERY |                  |      | Charger Present           |                     |
|                                                                |                  |      | Electrical Condition      |                     |
|                                                                |                  |      |                           |                     |
|                                                                |                  |      | Electrical Comments       |                     |
|                                                                |                  |      |                           |                     |
|                                                                |                  |      |                           |                     |
|                                                                |                  |      |                           |                     |
|                                                                |                  |      |                           |                     |
|                                                                |                  |      |                           |                     |
|                                                                |                  |      |                           |                     |
|                                                                |                  |      |                           |                     |
| L                                                              |                  |      |                           |                     |
| Inspector Company Name                                         | BRIGGS EQUIPMENT |      | Inspection Date           | 6/7/2019 4:08:52 PM |
| Inspector Name                                                 | Christian Dano   |      |                           |                     |