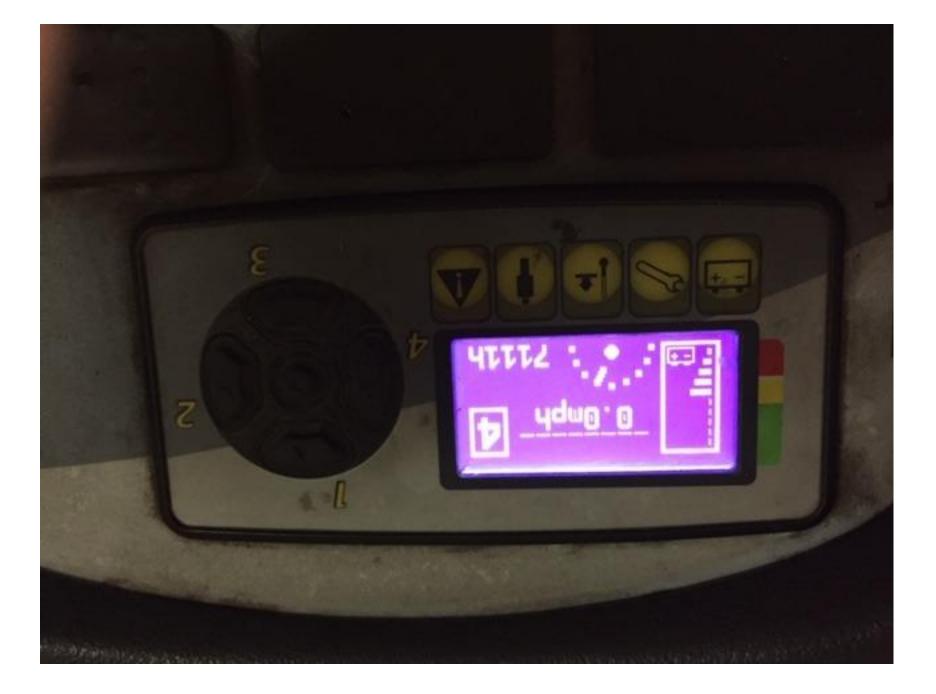

## **CONDITION REPORT - ELECTRIC**

| Manufacturer                                                   | Model            | Year | Serial Number             |                     |
|----------------------------------------------------------------|------------------|------|---------------------------|---------------------|
| HYSTER COMPANY                                                 | E40HSD2          | 2014 | B219N02519M               |                     |
|                                                                |                  |      |                           |                     |
| Mast                                                           |                  |      | Hours                     | 7111                |
| Mast Height Lowered                                            |                  |      | Voltage                   | 36 Volt             |
| Mast Height Raised                                             |                  |      | Attachment                |                     |
| Hydraulic Control Valve                                        |                  |      | Directional Control       |                     |
| Capacity                                                       |                  |      | Tires                     |                     |
|                                                                |                  |      |                           |                     |
| Mast Condition                                                 |                  |      | Steering Pump Condition   |                     |
| Mast Comments                                                  |                  |      | Steering Pump Comments    |                     |
| Lift Cylinder Condition                                        |                  |      | Hydraulic Pump Condition  |                     |
| Lift Cylinder Comments                                         |                  |      | Hydraulic Pump Comments   |                     |
| Tilt Cylinder Condition                                        |                  |      | Hydraulic Motor Condition |                     |
| Tilt Cylinder Comments                                         |                  |      | Hydraulic Motor Comments  |                     |
| Carriage Condition                                             |                  |      | Control System Condition  |                     |
| Carriage Comments                                              |                  |      | Control System Comments   |                     |
| Load Backrest Condition                                        |                  |      | Control Cystem Comments   |                     |
| Load Backrest Comments                                         |                  |      | Drive Motor Condition     |                     |
|                                                                |                  |      | Drive Motor Comments      |                     |
| Forks Condition                                                |                  |      |                           |                     |
| Forks Comments                                                 |                  |      | Differential Condition    |                     |
|                                                                |                  |      | Differential Comments     |                     |
| Overhead Guard Condition                                       |                  |      | Drive Tires % Remaining   |                     |
| Overhead Guard Comments                                        |                  |      | Drive Tires Condition     |                     |
|                                                                |                  |      | Steer Tires % Remaining   |                     |
| Seat Condition                                                 | Not applicable   |      | Steer Tires Condition     |                     |
| Seat Comments                                                  |                  |      | Steer Axle Condition      |                     |
|                                                                |                  |      | Steer Axle Comments       |                     |
| General Appearance Condition                                   | Fair             |      | Brakes Condition          |                     |
| General Appearance Comments                                    | Rust             |      | Brakes Comments           |                     |
| General Comments                                               |                  |      | Battery Present           | Yes                 |
| NO FIRE EXT PRESENT - NOT SURE IF SPEC' WITH ONE UPON DELIVERY |                  |      | Charger Present           |                     |
|                                                                |                  |      | Electrical Condition      |                     |
|                                                                |                  |      |                           |                     |
|                                                                |                  |      | Electrical Comments       |                     |
|                                                                |                  |      |                           |                     |
|                                                                |                  |      |                           |                     |
|                                                                |                  |      |                           |                     |
|                                                                |                  |      |                           |                     |
|                                                                |                  |      |                           |                     |
|                                                                |                  |      |                           |                     |
|                                                                |                  |      |                           |                     |
| L                                                              |                  |      |                           |                     |
| Inspector Company Name                                         | BRIGGS EQUIPMENT |      | Inspection Date           | 6/7/2019 4:08:52 PM |
| Inspector Name                                                 | Christian Dano   |      |                           |                     |