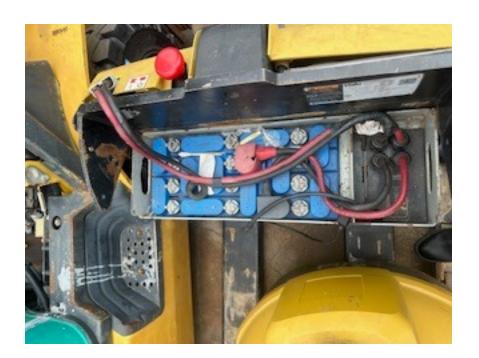

## **CONDITION REPORT - ELECTRIC**

| Manufacturer                 | Model          | Year | Serial Number             |                |  |
|------------------------------|----------------|------|---------------------------|----------------|--|
| YALE MANUFACTURER            | MPB045VG       | 2018 | A245N18466S               |                |  |
|                              |                |      |                           |                |  |
| Mast                         |                |      | Hours                     | 497            |  |
| Mast Height Lowered          |                |      | Voltage                   |                |  |
| Mast Height Raised           |                |      | Attachment                |                |  |
| Hydraulic Control Valve      |                |      | Directional Control       |                |  |
| Capacity                     |                |      | Tires                     |                |  |
|                              |                |      |                           |                |  |
| Mast Condition               | Not applicable |      | Steering Pump Condition   | Inspected      |  |
| Mast Comments                |                |      | Steering Pump Comments    |                |  |
| Lift Cylinder Condition      | Inspected      |      | Hydraulic Pump Condition  | Inspected      |  |
| Lift Cylinder Comments       |                |      | Hydraulic Pump Comments   |                |  |
| Tilt Cylinder Condition      | Not applicable |      | Hydraulic Motor Condition | Inspected      |  |
| Tilt Cylinder Comments       |                |      | Hydraulic Motor Comments  |                |  |
| Carriage Condition           | Not applicable |      | Control System Condition  | Inspected      |  |
| Carriage Comments            |                |      | Control System Comments   |                |  |
| Load Backrest Condition      | Not applicable |      |                           |                |  |
| Load Backrest Comments       |                |      | Drive Motor Condition     |                |  |
| Forks Condition              | Inspected      |      | Drive Motor Comments      |                |  |
| Forks Comments               |                |      | Differential Condition    | Inspected      |  |
|                              |                |      | Differential Comments     |                |  |
| Overhead Guard Condition     | Not applicable |      | Drive Tires % Remaining   |                |  |
| Overhead Guard Comments      |                |      | Drive Tires Condition     | Inspected      |  |
|                              |                |      | Steer Tires % Remaining   |                |  |
| Seat Condition               | Not applicable |      | Steer Tires Condition     | Not-Selected   |  |
| Seat Comments                |                |      | Steer Axle Condition      | Not applicable |  |
|                              |                |      | Steer Axle Comments       |                |  |
| General Appearance Condition | Fair           |      | Brakes Condition          | Inspected      |  |
| General Appearance Comments  |                |      | Brakes Comments           |                |  |
|                              |                |      |                           |                |  |
| General Comments             |                |      | Battery Present           | Yes            |  |
| Solid Unit                   |                |      | Charger Present           |                |  |
|                              |                |      |                           |                |  |
|                              |                |      | Electrical Condition      | Inspected      |  |
|                              |                |      | Electrical Comments       |                |  |
|                              |                |      |                           |                |  |
|                              |                |      |                           |                |  |
|                              |                |      |                           |                |  |
|                              |                |      |                           |                |  |
|                              |                |      |                           |                |  |
|                              |                |      |                           |                |  |
|                              |                |      |                           |                |  |
|                              |                |      |                           |                |  |
|                              |                |      |                           |                |  |