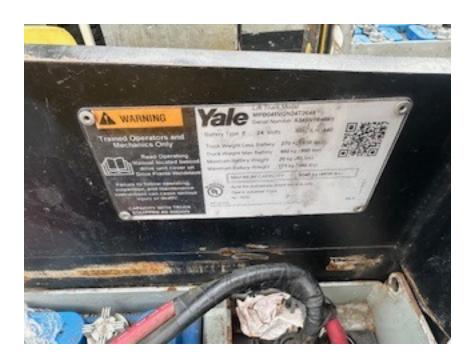

## **CONDITION REPORT - ELECTRIC**

| Manufacturer                 | Model          | Year | Serial Number             |                |  |
|------------------------------|----------------|------|---------------------------|----------------|--|
| YALE MANUFACTURER            | MPB045VG       | 2018 | A245N18466S               |                |  |
|                              |                |      |                           |                |  |
| Mast                         |                |      | Hours                     | 497            |  |
| Mast Height Lowered          |                |      | Voltage                   |                |  |
| Mast Height Raised           |                |      | Attachment                |                |  |
| Hydraulic Control Valve      |                |      | Directional Control       |                |  |
| Capacity                     |                |      | Tires                     |                |  |
|                              |                |      |                           |                |  |
| Mast Condition               | Not applicable |      | Steering Pump Condition   | Inspected      |  |
| Mast Comments                |                |      | Steering Pump Comments    |                |  |
| Lift Cylinder Condition      | Inspected      |      | Hydraulic Pump Condition  | Inspected      |  |
| Lift Cylinder Comments       |                |      | Hydraulic Pump Comments   |                |  |
| Tilt Cylinder Condition      | Not applicable |      | Hydraulic Motor Condition | Inspected      |  |
| Tilt Cylinder Comments       |                |      | Hydraulic Motor Comments  |                |  |
| Carriage Condition           | Not applicable |      | Control System Condition  | Inspected      |  |
| Carriage Comments            |                |      | Control System Comments   |                |  |
| Load Backrest Condition      | Not applicable |      |                           |                |  |
| Load Backrest Comments       |                |      | Drive Motor Condition     |                |  |
| Forks Condition              | Inspected      |      | Drive Motor Comments      |                |  |
| Forks Comments               |                |      | Differential Condition    | Inspected      |  |
|                              |                |      | Differential Comments     |                |  |
| Overhead Guard Condition     | Not applicable |      | Drive Tires % Remaining   |                |  |
| Overhead Guard Comments      |                |      | Drive Tires Condition     | Inspected      |  |
|                              |                |      | Steer Tires % Remaining   |                |  |
| Seat Condition               | Not applicable |      | Steer Tires Condition     | Not-Selected   |  |
| Seat Comments                |                |      | Steer Axle Condition      | Not applicable |  |
|                              |                |      | Steer Axle Comments       |                |  |
| General Appearance Condition | Fair           |      | Brakes Condition          | Inspected      |  |
| General Appearance Comments  |                |      | Brakes Comments           |                |  |
|                              |                |      |                           |                |  |
| General Comments             |                |      | Battery Present           | Yes            |  |
| Solid Unit                   |                |      | Charger Present           |                |  |
|                              |                |      |                           |                |  |
|                              |                |      | Electrical Condition      | Inspected      |  |
|                              |                |      | Electrical Comments       |                |  |
|                              |                |      |                           |                |  |
|                              |                |      |                           |                |  |
|                              |                |      |                           |                |  |
|                              |                |      |                           |                |  |
|                              |                |      |                           |                |  |
|                              |                |      |                           |                |  |
|                              |                |      |                           |                |  |
|                              |                |      |                           |                |  |
|                              |                |      |                           |                |  |