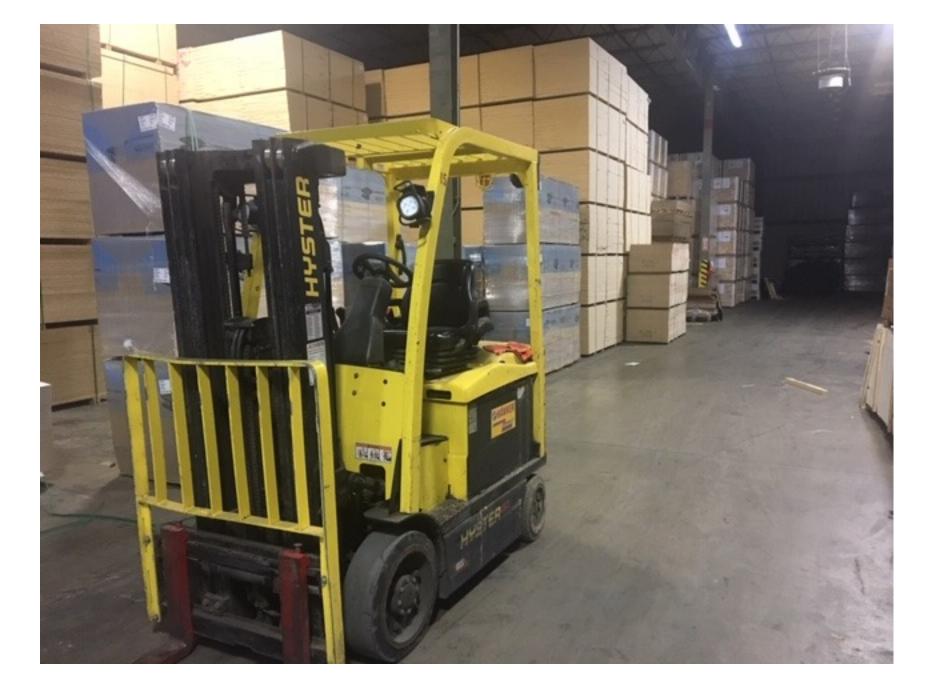

## **CONDITION REPORT - ELECTRIC**

| Manufacturer                 | Model<br>E50XN         | Year<br>2014 | Serial Number             |                       |
|------------------------------|------------------------|--------------|---------------------------|-----------------------|
| HYSTER COMPANY               |                        |              | A268N12398M               |                       |
|                              |                        |              |                           |                       |
| Mast                         |                        |              | Hours                     | 9663                  |
| Vast Height Lowered          | 83                     |              | Voltage                   | 48 Volt               |
| Mast Height Raised           | 189                    |              | Attachment                |                       |
| Hydraulic Control Valve      | 3-Function             |              | Directional Control       | Monotrol              |
| Capacity                     |                        |              | Tires                     |                       |
|                              |                        |              |                           |                       |
| Mast Condition               |                        |              | Steering Pump Condition   |                       |
| Mast Comments                |                        |              | Steering Pump Comments    |                       |
| Lift Cylinder Condition      |                        |              | Hydraulic Pump Condition  |                       |
| Lift Cylinder Comments       |                        |              | Hydraulic Pump Comments   |                       |
| Tilt Cylinder Condition      |                        |              | Hydraulic Motor Condition |                       |
| Tilt Cylinder Comments       |                        |              | Hydraulic Motor Comments  |                       |
| Carriage Condition           |                        |              | Control System Condition  |                       |
| Carriage Comments            |                        |              | Control System Comments   |                       |
| Load Backrest Condition      |                        |              |                           |                       |
| Load Backrest Comments       |                        |              | Drive Motor Condition     |                       |
| Forks Condition              |                        |              | Drive Motor Comments      |                       |
|                              |                        |              | Differential Condition    |                       |
| Forks Comments               |                        |              |                           |                       |
|                              |                        |              | Differential Comments     |                       |
| Overhead Guard Condition     |                        |              | Drive Tires % Remaining   | 60                    |
| Overhead Guard Comments      |                        |              | Drive Tires Condition     |                       |
|                              |                        |              | Steer Tires % Remaining   | 60                    |
| Seat Condition               | Damaged                |              | Steer Tires Condition     |                       |
| Seat Comments                | BOTTOM SEAT CUSHION    |              | Steer Axle Condition      |                       |
|                              |                        |              | Steer Axle Comments       |                       |
| General Appearance Condition |                        |              | Brakes Condition          |                       |
| General Appearance Comments  |                        |              | Brakes Comments           |                       |
|                              |                        |              |                           |                       |
| General Comments             |                        |              | Battery Present           | Yes                   |
|                              |                        |              | Charger Present           | No                    |
|                              |                        |              |                           |                       |
|                              |                        |              | Electrical Condition      |                       |
|                              |                        |              | Electrical Comments       |                       |
|                              |                        |              |                           |                       |
|                              |                        |              |                           |                       |
|                              |                        |              |                           |                       |
|                              |                        |              |                           |                       |
|                              |                        |              |                           |                       |
|                              |                        |              |                           |                       |
| 1                            |                        |              |                           |                       |
|                              |                        |              |                           |                       |
|                              |                        |              |                           |                       |
| Inspector Company Name       | PAPE MATERIAL HANDLING |              | Inspection Date           | 10/14/2019 1:38:10 PM |
| · • • •                      | <b>D</b> O             |              |                           |                       |