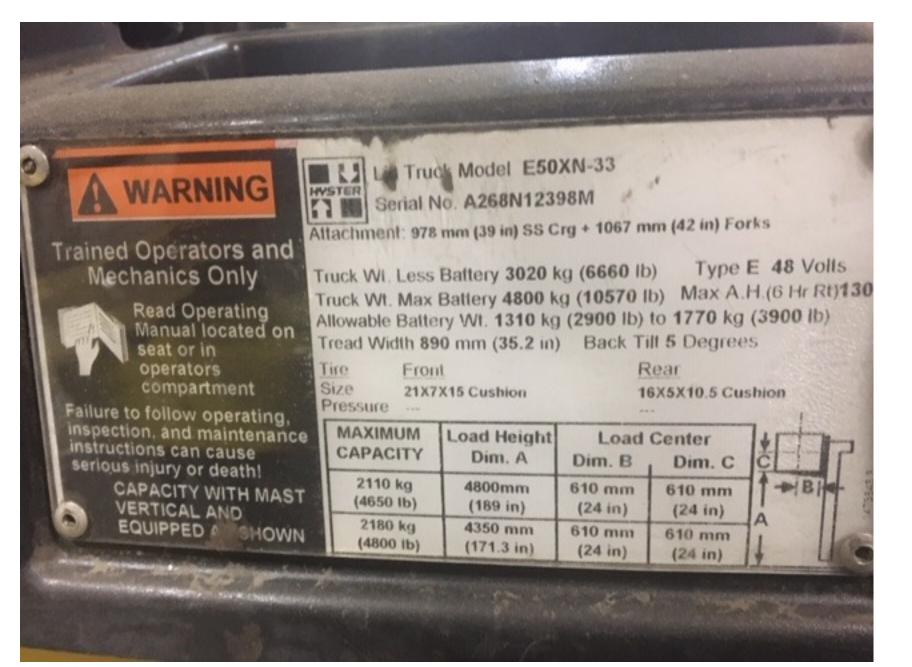

## **CONDITION REPORT - ELECTRIC**

| Manufacturer                 | Model<br>E50XN         | Year<br>2014 | Serial Number             |                       |
|------------------------------|------------------------|--------------|---------------------------|-----------------------|
| HYSTER COMPANY               |                        |              | A268N12398M               |                       |
|                              |                        |              |                           |                       |
| Mast                         |                        |              | Hours                     | 9663                  |
| Vast Height Lowered          | 83                     |              | Voltage                   | 48 Volt               |
| Mast Height Raised           | 189                    |              | Attachment                |                       |
| Hydraulic Control Valve      | 3-Function             |              | Directional Control       | Monotrol              |
| Capacity                     |                        |              | Tires                     |                       |
|                              |                        |              |                           |                       |
| Mast Condition               |                        |              | Steering Pump Condition   |                       |
| Mast Comments                |                        |              | Steering Pump Comments    |                       |
| Lift Cylinder Condition      |                        |              | Hydraulic Pump Condition  |                       |
| Lift Cylinder Comments       |                        |              | Hydraulic Pump Comments   |                       |
| Tilt Cylinder Condition      |                        |              | Hydraulic Motor Condition |                       |
| Tilt Cylinder Comments       |                        |              | Hydraulic Motor Comments  |                       |
| Carriage Condition           |                        |              | Control System Condition  |                       |
| Carriage Comments            |                        |              | Control System Comments   |                       |
| Load Backrest Condition      |                        |              |                           |                       |
| Load Backrest Comments       |                        |              | Drive Motor Condition     |                       |
| Forks Condition              |                        |              | Drive Motor Comments      |                       |
|                              |                        |              | Differential Condition    |                       |
| Forks Comments               |                        |              |                           |                       |
|                              |                        |              | Differential Comments     |                       |
| Overhead Guard Condition     |                        |              | Drive Tires % Remaining   | 60                    |
| Overhead Guard Comments      |                        |              | Drive Tires Condition     |                       |
|                              |                        |              | Steer Tires % Remaining   | 60                    |
| Seat Condition               | Damaged                |              | Steer Tires Condition     |                       |
| Seat Comments                | BOTTOM SEAT CUSHION    |              | Steer Axle Condition      |                       |
|                              |                        |              | Steer Axle Comments       |                       |
| General Appearance Condition |                        |              | Brakes Condition          |                       |
| General Appearance Comments  |                        |              | Brakes Comments           |                       |
|                              |                        |              |                           |                       |
| General Comments             |                        |              | Battery Present           | Yes                   |
|                              |                        |              | Charger Present           | No                    |
|                              |                        |              |                           |                       |
|                              |                        |              | Electrical Condition      |                       |
|                              |                        |              | Electrical Comments       |                       |
|                              |                        |              |                           |                       |
|                              |                        |              |                           |                       |
|                              |                        |              |                           |                       |
|                              |                        |              |                           |                       |
|                              |                        |              |                           |                       |
|                              |                        |              |                           |                       |
| 1                            |                        |              |                           |                       |
|                              |                        |              |                           |                       |
|                              |                        |              |                           |                       |
| Inspector Company Name       | PAPE MATERIAL HANDLING |              | Inspection Date           | 10/14/2019 1:38:10 PM |
| · • • •                      | <b>D</b> O             |              |                           |                       |