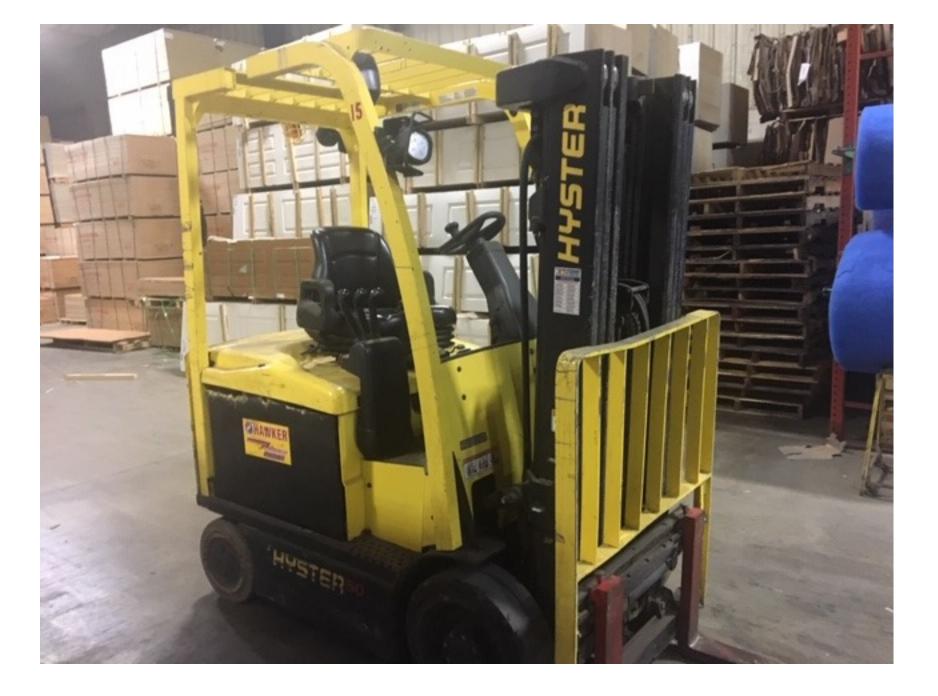

## **CONDITION REPORT - ELECTRIC**

| Manufacturer                 | Model<br>E50XN         | Year<br>2014 | Serial Number             |                       |
|------------------------------|------------------------|--------------|---------------------------|-----------------------|
| HYSTER COMPANY               |                        |              | A268N12398M               |                       |
|                              |                        |              |                           |                       |
| Mast                         |                        |              | Hours                     | 9663                  |
| Vast Height Lowered          | 83                     |              | Voltage                   | 48 Volt               |
| Mast Height Raised           | 189                    |              | Attachment                |                       |
| Hydraulic Control Valve      | 3-Function             |              | Directional Control       | Monotrol              |
| Capacity                     |                        |              | Tires                     |                       |
|                              |                        |              |                           |                       |
| Mast Condition               |                        |              | Steering Pump Condition   |                       |
| Mast Comments                |                        |              | Steering Pump Comments    |                       |
| Lift Cylinder Condition      |                        |              | Hydraulic Pump Condition  |                       |
| Lift Cylinder Comments       |                        |              | Hydraulic Pump Comments   |                       |
| Tilt Cylinder Condition      |                        |              | Hydraulic Motor Condition |                       |
| Tilt Cylinder Comments       |                        |              | Hydraulic Motor Comments  |                       |
| Carriage Condition           |                        |              | Control System Condition  |                       |
| Carriage Comments            |                        |              | Control System Comments   |                       |
| Load Backrest Condition      |                        |              |                           |                       |
| Load Backrest Comments       |                        |              | Drive Motor Condition     |                       |
| Forks Condition              |                        |              | Drive Motor Comments      |                       |
|                              |                        |              | Differential Condition    |                       |
| Forks Comments               |                        |              |                           |                       |
|                              |                        |              | Differential Comments     |                       |
| Overhead Guard Condition     |                        |              | Drive Tires % Remaining   | 60                    |
| Overhead Guard Comments      |                        |              | Drive Tires Condition     |                       |
|                              |                        |              | Steer Tires % Remaining   | 60                    |
| Seat Condition               | Damaged                |              | Steer Tires Condition     |                       |
| Seat Comments                | BOTTOM SEAT CUSHION    |              | Steer Axle Condition      |                       |
|                              |                        |              | Steer Axle Comments       |                       |
| General Appearance Condition |                        |              | Brakes Condition          |                       |
| General Appearance Comments  |                        |              | Brakes Comments           |                       |
|                              |                        |              |                           |                       |
| General Comments             |                        |              | Battery Present           | Yes                   |
|                              |                        |              | Charger Present           | No                    |
|                              |                        |              |                           |                       |
|                              |                        |              | Electrical Condition      |                       |
|                              |                        |              | Electrical Comments       |                       |
|                              |                        |              |                           |                       |
|                              |                        |              |                           |                       |
|                              |                        |              |                           |                       |
|                              |                        |              |                           |                       |
|                              |                        |              |                           |                       |
|                              |                        |              |                           |                       |
| 1                            |                        |              |                           |                       |
|                              |                        |              |                           |                       |
|                              |                        |              |                           |                       |
| Inspector Company Name       | PAPE MATERIAL HANDLING |              | Inspection Date           | 10/14/2019 1:38:10 PM |
| · • • •                      | <b>D</b> O             |              |                           |                       |