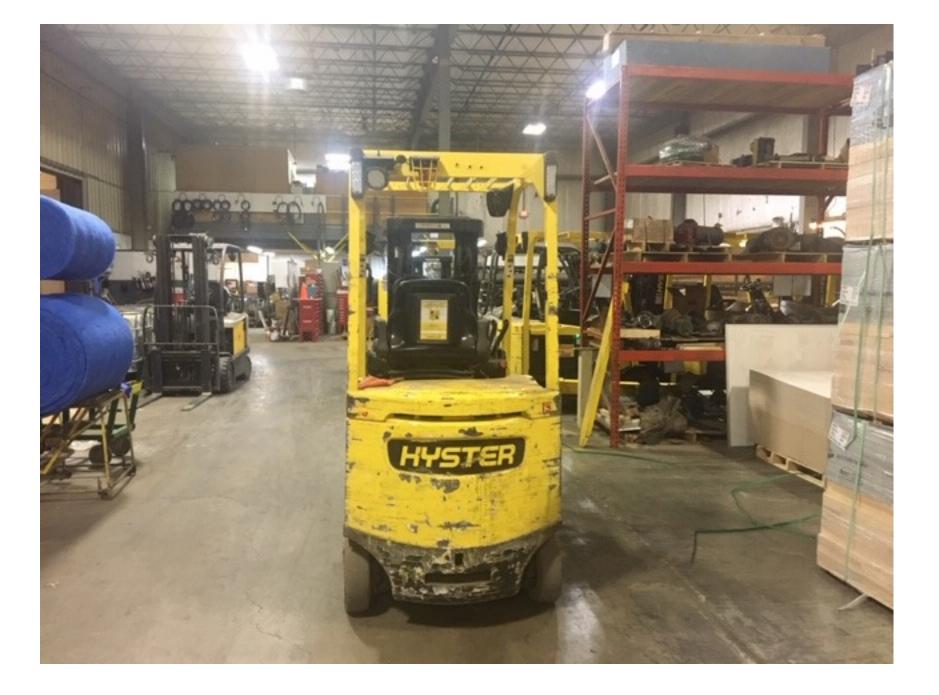

## **CONDITION REPORT - ELECTRIC**

| Manufacturer                 | Model<br>E50XN         | Year<br>2014 | Serial Number             |                       |
|------------------------------|------------------------|--------------|---------------------------|-----------------------|
| HYSTER COMPANY               |                        |              | A268N12398M               |                       |
|                              |                        |              |                           |                       |
| Mast                         |                        |              | Hours                     | 9663                  |
| Vast Height Lowered          | 83                     |              | Voltage                   | 48 Volt               |
| Mast Height Raised           | 189                    |              | Attachment                |                       |
| Hydraulic Control Valve      | 3-Function             |              | Directional Control       | Monotrol              |
| Capacity                     |                        |              | Tires                     |                       |
|                              |                        |              |                           |                       |
| Mast Condition               |                        |              | Steering Pump Condition   |                       |
| Mast Comments                |                        |              | Steering Pump Comments    |                       |
| Lift Cylinder Condition      |                        |              | Hydraulic Pump Condition  |                       |
| Lift Cylinder Comments       |                        |              | Hydraulic Pump Comments   |                       |
| Tilt Cylinder Condition      |                        |              | Hydraulic Motor Condition |                       |
| Tilt Cylinder Comments       |                        |              | Hydraulic Motor Comments  |                       |
| Carriage Condition           |                        |              | Control System Condition  |                       |
| Carriage Comments            |                        |              | Control System Comments   |                       |
| Load Backrest Condition      |                        |              |                           |                       |
| Load Backrest Comments       |                        |              | Drive Motor Condition     |                       |
| Forks Condition              |                        |              | Drive Motor Comments      |                       |
|                              |                        |              | Differential Condition    |                       |
| Forks Comments               |                        |              |                           |                       |
|                              |                        |              | Differential Comments     |                       |
| Overhead Guard Condition     |                        |              | Drive Tires % Remaining   | 60                    |
| Overhead Guard Comments      |                        |              | Drive Tires Condition     |                       |
|                              |                        |              | Steer Tires % Remaining   | 60                    |
| Seat Condition               | Damaged                |              | Steer Tires Condition     |                       |
| Seat Comments                | BOTTOM SEAT CUSHION    |              | Steer Axle Condition      |                       |
|                              |                        |              | Steer Axle Comments       |                       |
| General Appearance Condition |                        |              | Brakes Condition          |                       |
| General Appearance Comments  |                        |              | Brakes Comments           |                       |
|                              |                        |              |                           |                       |
| General Comments             |                        |              | Battery Present           | Yes                   |
|                              |                        |              | Charger Present           | No                    |
|                              |                        |              |                           |                       |
|                              |                        |              | Electrical Condition      |                       |
|                              |                        |              | Electrical Comments       |                       |
|                              |                        |              |                           |                       |
|                              |                        |              |                           |                       |
|                              |                        |              |                           |                       |
|                              |                        |              |                           |                       |
|                              |                        |              |                           |                       |
|                              |                        |              |                           |                       |
| 1                            |                        |              |                           |                       |
|                              |                        |              |                           |                       |
|                              |                        |              |                           |                       |
| Inspector Company Name       | PAPE MATERIAL HANDLING |              | Inspection Date           | 10/14/2019 1:38:10 PM |
| · • • •                      | <b>D</b> O             |              |                           |                       |