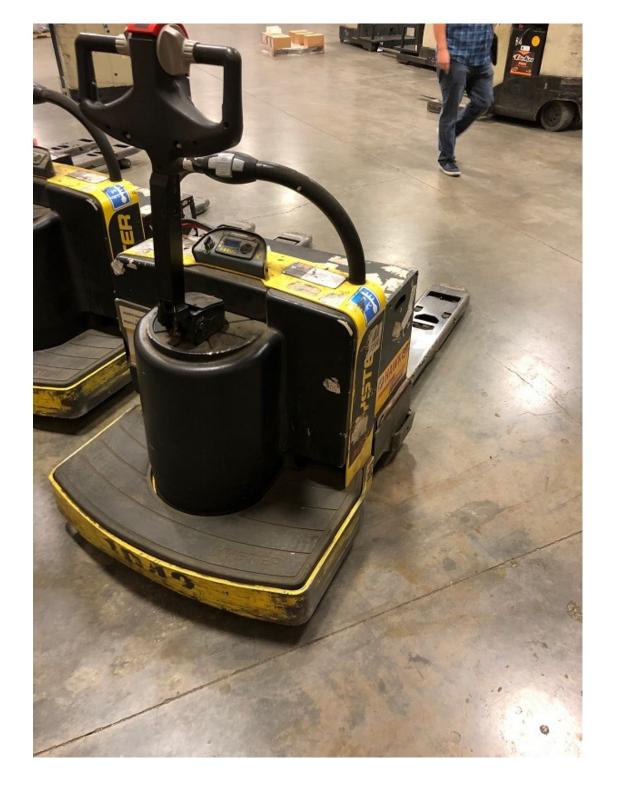

## **CONDITION REPORT - ELECTRIC**

| Manufacturer                 | Model                  | Year | Serial Number             |                      |
|------------------------------|------------------------|------|---------------------------|----------------------|
| HYSTER COMPANY               | B60ZHD                 | 2013 | B262N01583M               |                      |
|                              |                        |      |                           |                      |
| Mast                         |                        |      | Hours                     | 3225                 |
| Mast Height Lowered          | NA                     |      | Voltage                   | 24 Volt              |
| Mast Height Raised           | NA                     |      | Attachment                |                      |
| Hydraulic Control Valve      |                        |      | Directional Control       | Lever                |
| Capacity                     |                        |      | Tires                     |                      |
|                              |                        |      |                           |                      |
| Mast Condition               |                        |      | Steering Pump Condition   |                      |
| Mast Comments                |                        |      | Steering Pump Comments    |                      |
| Lift Cylinder Condition      |                        |      | Hydraulic Pump Condition  |                      |
| Lift Cylinder Comments       |                        |      | Hydraulic Pump Comments   |                      |
| Tilt Cylinder Condition      |                        |      | Hydraulic Motor Condition |                      |
| Tilt Cylinder Comments       |                        |      | Hydraulic Motor Comments  |                      |
| Carriage Condition           |                        |      | Control System Condition  |                      |
| Carriage Comments            |                        |      | Control System Comments   |                      |
| Load Backrest Condition      | Not applicable         |      |                           |                      |
| Load Backrest Comments       |                        |      | Drive Motor Condition     |                      |
| Forks Condition              |                        |      | Drive Motor Comments      |                      |
| Forks Comments               |                        |      | Differential Condition    |                      |
| T ons comments               |                        |      | Differential Comments     |                      |
| Overhead Guard Condition     | Not appliable          |      |                           | 70                   |
|                              | Not applicable         |      | Drive Tires % Remaining   | 70                   |
| Overhead Guard Comments      |                        |      | Drive Tires Condition     | 70                   |
|                              |                        |      | Steer Tires % Remaining   | 70                   |
| Seat Condition               | Not applicable         |      | Steer Tires Condition     |                      |
| Seat Comments                |                        |      | Steer Axle Condition      |                      |
|                              |                        |      | Steer Axle Comments       |                      |
| General Appearance Condition |                        |      | Brakes Condition          |                      |
| General Appearance Comments  |                        |      | Brakes Comments           |                      |
| Canaral Commente             |                        |      | Detter / Dresent          | Vec                  |
| General Comments             |                        |      | Battery Present           | Yes                  |
|                              |                        |      | Charger Present           | No                   |
|                              |                        |      |                           |                      |
|                              |                        |      | Electrical Condition      |                      |
|                              |                        |      | Electrical Comments       |                      |
|                              |                        |      |                           |                      |
|                              |                        |      |                           |                      |
|                              |                        |      |                           |                      |
|                              |                        |      |                           |                      |
|                              |                        |      |                           |                      |
|                              |                        |      |                           |                      |
|                              |                        |      |                           |                      |
|                              |                        |      |                           |                      |
|                              |                        |      |                           |                      |
| Inspector Company Name       | PAPE MATERIAL HANDLING |      | Inspection Date           | 8/7/2019 12:54:04 PM |
| In an a star Nama            | Dariak Cuzman          |      |                           |                      |