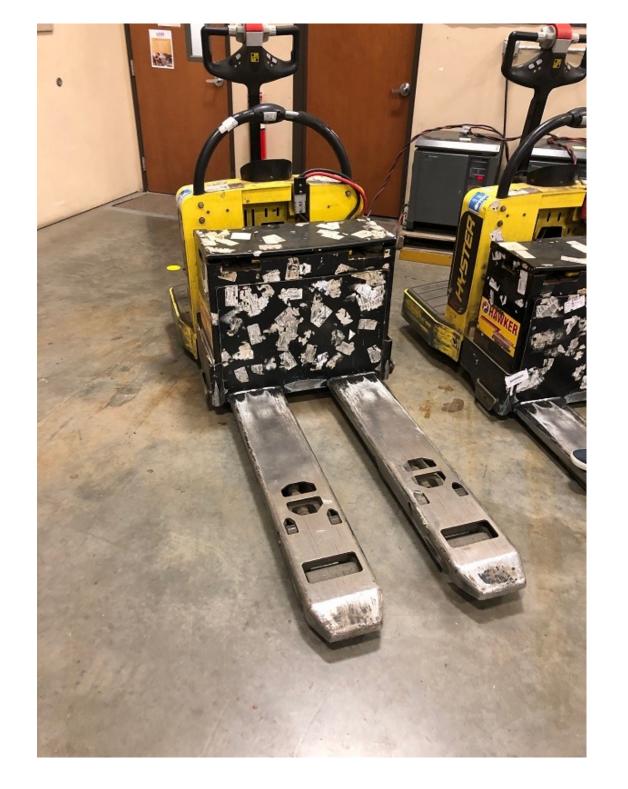

## **CONDITION REPORT - ELECTRIC**

| Manufacturer                 | Model                  | Year | Serial Number             |                      |
|------------------------------|------------------------|------|---------------------------|----------------------|
| HYSTER COMPANY               | B60ZHD                 | 2013 | B262N01583M               |                      |
|                              |                        |      |                           |                      |
| Mast                         |                        |      | Hours                     | 3225                 |
| Mast Height Lowered          | NA                     |      | Voltage                   | 24 Volt              |
| Mast Height Raised           | NA                     |      | Attachment                |                      |
| Hydraulic Control Valve      |                        |      | Directional Control       | Lever                |
| Capacity                     |                        |      | Tires                     |                      |
|                              |                        |      |                           |                      |
| Mast Condition               |                        |      | Steering Pump Condition   |                      |
| Mast Comments                |                        |      | Steering Pump Comments    |                      |
| Lift Cylinder Condition      |                        |      | Hydraulic Pump Condition  |                      |
| Lift Cylinder Comments       |                        |      | Hydraulic Pump Comments   |                      |
| Tilt Cylinder Condition      |                        |      | Hydraulic Motor Condition |                      |
| Tilt Cylinder Comments       |                        |      | Hydraulic Motor Comments  |                      |
| Carriage Condition           |                        |      | Control System Condition  |                      |
| Carriage Comments            |                        |      | Control System Comments   |                      |
| Load Backrest Condition      | Not applicable         |      |                           |                      |
| Load Backrest Comments       |                        |      | Drive Motor Condition     |                      |
| Forks Condition              |                        |      | Drive Motor Comments      |                      |
| Forks Comments               |                        |      | Differential Condition    |                      |
| T ons comments               |                        |      | Differential Comments     |                      |
| Overhead Guard Condition     | Not appliable          |      |                           | 70                   |
|                              | Not applicable         |      | Drive Tires % Remaining   | 70                   |
| Overhead Guard Comments      |                        |      | Drive Tires Condition     | 70                   |
|                              |                        |      | Steer Tires % Remaining   | 70                   |
| Seat Condition               | Not applicable         |      | Steer Tires Condition     |                      |
| Seat Comments                |                        |      | Steer Axle Condition      |                      |
|                              |                        |      | Steer Axle Comments       |                      |
| General Appearance Condition |                        |      | Brakes Condition          |                      |
| General Appearance Comments  |                        |      | Brakes Comments           |                      |
| Canaral Commente             |                        |      | Detter / Dresent          | Vec                  |
| General Comments             |                        |      | Battery Present           | Yes                  |
|                              |                        |      | Charger Present           | No                   |
|                              |                        |      |                           |                      |
|                              |                        |      | Electrical Condition      |                      |
|                              |                        |      | Electrical Comments       |                      |
|                              |                        |      |                           |                      |
|                              |                        |      |                           |                      |
|                              |                        |      |                           |                      |
|                              |                        |      |                           |                      |
|                              |                        |      |                           |                      |
|                              |                        |      |                           |                      |
|                              |                        |      |                           |                      |
|                              |                        |      |                           |                      |
|                              |                        |      |                           |                      |
| Inspector Company Name       | PAPE MATERIAL HANDLING |      | Inspection Date           | 8/7/2019 12:54:04 PM |
| In an a star Nama            | Dariak Cuzman          |      |                           |                      |