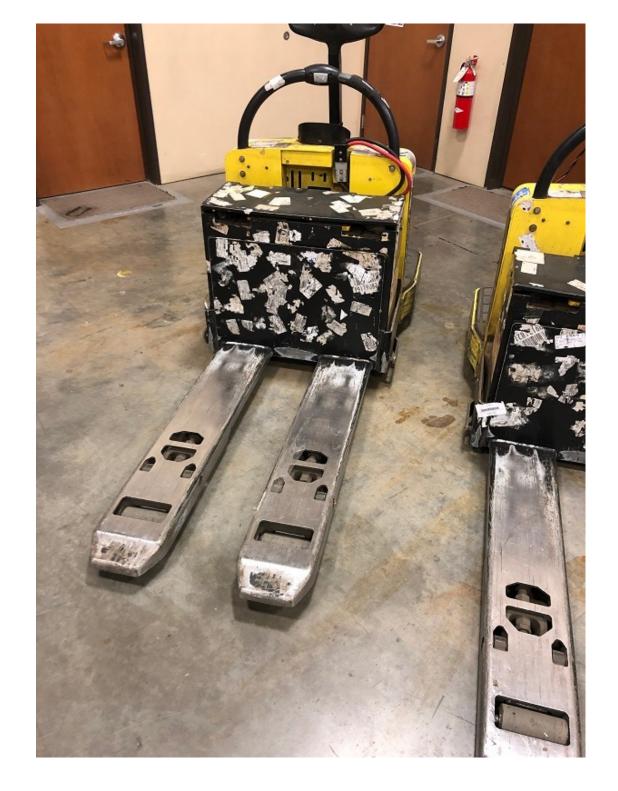

## **CONDITION REPORT - ELECTRIC**

| Manufacturer                 | Model                  | Year | Serial Number             |                      |
|------------------------------|------------------------|------|---------------------------|----------------------|
| HYSTER COMPANY               | B60ZHD                 | 2013 | B262N01583M               |                      |
|                              |                        |      |                           |                      |
| Mast                         |                        |      | Hours                     | 3225                 |
| Mast Height Lowered          | NA                     |      | Voltage                   | 24 Volt              |
| Mast Height Raised           | NA                     |      | Attachment                |                      |
| Hydraulic Control Valve      |                        |      | Directional Control       | Lever                |
| Capacity                     |                        |      | Tires                     |                      |
|                              |                        |      |                           |                      |
| Mast Condition               |                        |      | Steering Pump Condition   |                      |
| Mast Comments                |                        |      | Steering Pump Comments    |                      |
| Lift Cylinder Condition      |                        |      | Hydraulic Pump Condition  |                      |
| Lift Cylinder Comments       |                        |      | Hydraulic Pump Comments   |                      |
| Tilt Cylinder Condition      |                        |      | Hydraulic Motor Condition |                      |
| Tilt Cylinder Comments       |                        |      | Hydraulic Motor Comments  |                      |
| Carriage Condition           |                        |      | Control System Condition  |                      |
| Carriage Comments            |                        |      | Control System Comments   |                      |
| Load Backrest Condition      | Not applicable         |      |                           |                      |
| Load Backrest Comments       |                        |      | Drive Motor Condition     |                      |
| Forks Condition              |                        |      | Drive Motor Comments      |                      |
| Forks Comments               |                        |      | Differential Condition    |                      |
| T ons comments               |                        |      | Differential Comments     |                      |
| Overhead Guard Condition     | Not appliable          |      |                           | 70                   |
|                              | Not applicable         |      | Drive Tires % Remaining   | 70                   |
| Overhead Guard Comments      |                        |      | Drive Tires Condition     | 70                   |
|                              |                        |      | Steer Tires % Remaining   | 70                   |
| Seat Condition               | Not applicable         |      | Steer Tires Condition     |                      |
| Seat Comments                |                        |      | Steer Axle Condition      |                      |
|                              |                        |      | Steer Axle Comments       |                      |
| General Appearance Condition |                        |      | Brakes Condition          |                      |
| General Appearance Comments  |                        |      | Brakes Comments           |                      |
| Canaral Commente             |                        |      | Detter / Dresent          | Vec                  |
| General Comments             |                        |      | Battery Present           | Yes                  |
|                              |                        |      | Charger Present           | No                   |
|                              |                        |      |                           |                      |
|                              |                        |      | Electrical Condition      |                      |
|                              |                        |      | Electrical Comments       |                      |
|                              |                        |      |                           |                      |
|                              |                        |      |                           |                      |
|                              |                        |      |                           |                      |
|                              |                        |      |                           |                      |
|                              |                        |      |                           |                      |
|                              |                        |      |                           |                      |
|                              |                        |      |                           |                      |
|                              |                        |      |                           |                      |
|                              |                        |      |                           |                      |
| Inspector Company Name       | PAPE MATERIAL HANDLING |      | Inspection Date           | 8/7/2019 12:54:04 PM |
| In an a star Nama            | Dariak Cuzman          |      |                           |                      |