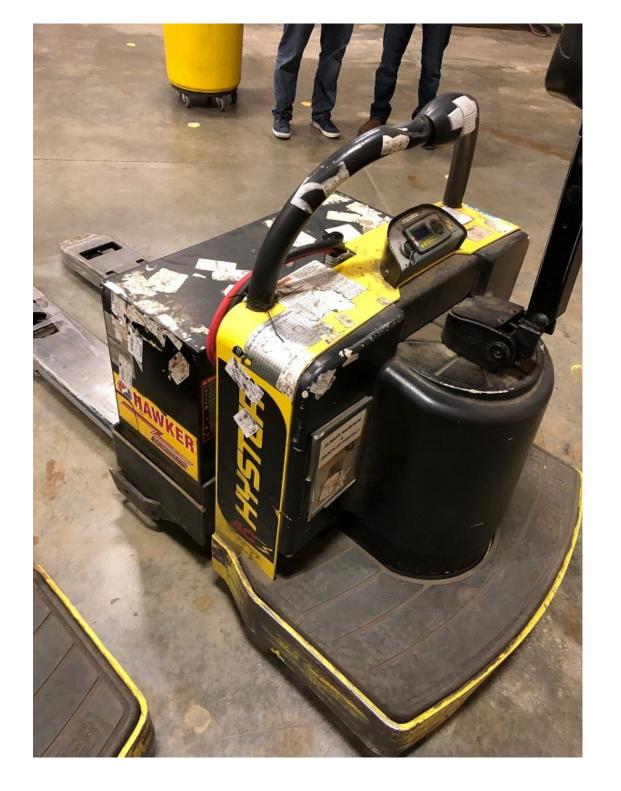

## **CONDITION REPORT - ELECTRIC**

| Manufacturer                 | Model                  | Year | Serial Number             |                      |
|------------------------------|------------------------|------|---------------------------|----------------------|
| HYSTER COMPANY               | B60ZHD                 | 2013 | B262N01583M               |                      |
|                              |                        |      |                           |                      |
| Mast                         |                        |      | Hours                     | 3225                 |
| Mast Height Lowered          | NA                     |      | Voltage                   | 24 Volt              |
| Mast Height Raised           | NA                     |      | Attachment                |                      |
| Hydraulic Control Valve      |                        |      | Directional Control       | Lever                |
| Capacity                     |                        |      | Tires                     |                      |
|                              |                        |      |                           |                      |
| Mast Condition               |                        |      | Steering Pump Condition   |                      |
| Mast Comments                |                        |      | Steering Pump Comments    |                      |
| Lift Cylinder Condition      |                        |      | Hydraulic Pump Condition  |                      |
| Lift Cylinder Comments       |                        |      | Hydraulic Pump Comments   |                      |
| Tilt Cylinder Condition      |                        |      | Hydraulic Motor Condition |                      |
| Tilt Cylinder Comments       |                        |      | Hydraulic Motor Comments  |                      |
| Carriage Condition           |                        |      | Control System Condition  |                      |
| Carriage Comments            |                        |      | Control System Comments   |                      |
| Load Backrest Condition      | Not applicable         |      |                           |                      |
| Load Backrest Comments       |                        |      | Drive Motor Condition     |                      |
| Forks Condition              |                        |      | Drive Motor Comments      |                      |
| Forks Comments               |                        |      | Differential Condition    |                      |
| T ons comments               |                        |      | Differential Comments     |                      |
| Overhead Guard Condition     | Not appliable          |      |                           | 70                   |
|                              | Not applicable         |      | Drive Tires % Remaining   | 70                   |
| Overhead Guard Comments      |                        |      | Drive Tires Condition     | 70                   |
|                              |                        |      | Steer Tires % Remaining   | 70                   |
| Seat Condition               | Not applicable         |      | Steer Tires Condition     |                      |
| Seat Comments                |                        |      | Steer Axle Condition      |                      |
|                              |                        |      | Steer Axle Comments       |                      |
| General Appearance Condition |                        |      | Brakes Condition          |                      |
| General Appearance Comments  |                        |      | Brakes Comments           |                      |
| Canaral Commente             |                        |      | Detter / Dresent          | Vec                  |
| General Comments             |                        |      | Battery Present           | Yes                  |
|                              |                        |      | Charger Present           | No                   |
|                              |                        |      |                           |                      |
|                              |                        |      | Electrical Condition      |                      |
|                              |                        |      | Electrical Comments       |                      |
|                              |                        |      |                           |                      |
|                              |                        |      |                           |                      |
|                              |                        |      |                           |                      |
|                              |                        |      |                           |                      |
|                              |                        |      |                           |                      |
|                              |                        |      |                           |                      |
|                              |                        |      |                           |                      |
|                              |                        |      |                           |                      |
|                              |                        |      |                           |                      |
| Inspector Company Name       | PAPE MATERIAL HANDLING |      | Inspection Date           | 8/7/2019 12:54:04 PM |
| In an a star Nama            | Dariak Cuzman          |      |                           |                      |