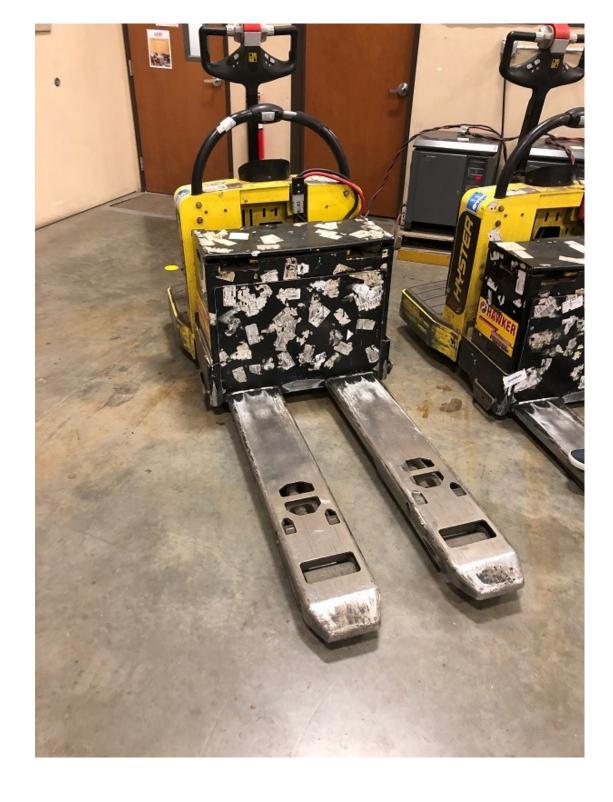

## **CONDITION REPORT - ELECTRIC**

| Manufacturer                 | Model           | Year | Serial Number             |         |  |
|------------------------------|-----------------|------|---------------------------|---------|--|
| HYSTER COMPANY               | B60ZHD          | 2013 | B262N01585M               |         |  |
|                              |                 |      |                           |         |  |
| Mast                         |                 |      | Hours                     | 3329    |  |
| Mast Height Lowered          | NA              |      | Voltage                   | 24 Volt |  |
| Mast Height Raised           | NA              |      | Attachment                |         |  |
| Hydraulic Control Valve      |                 |      | Directional Control       | Lever   |  |
| Capacity                     |                 |      | Tires                     |         |  |
| Mast Condition               |                 |      | Steering Pump Condition   |         |  |
| Mast Comments                |                 |      | Steering Pump Comments    |         |  |
| Lift Cylinder Condition      |                 |      | Hydraulic Pump Condition  |         |  |
| Lift Cylinder Comments       |                 |      | Hydraulic Pump Comments   |         |  |
| Tilt Cylinder Condition      |                 |      | Hydraulic Motor Condition |         |  |
| Tilt Cylinder Comments       |                 |      | Hydraulic Motor Comments  |         |  |
| Carriage Condition           |                 |      | Control System Condition  |         |  |
| Carriage Comments            |                 |      | Control System Comments   |         |  |
| Load Backrest Condition      | Not applicable  |      | Control Cystem Comments   |         |  |
| Load Backrest Comments       | ττοι αρρποαδίο  |      | Drive Motor Condition     |         |  |
| Forks Condition              |                 |      | Drive Motor Comments      |         |  |
| Forks Comments               |                 |      | Differential Condition    |         |  |
| Tomo Commonto                |                 |      | Differential Comments     |         |  |
| Overhead Guard Condition     | Not applicable  |      | Drive Tires % Remaining   | 70      |  |
| Overhead Guard Comments      | riot applicable |      | Drive Tires Condition     | . 0     |  |
|                              |                 |      | Steer Tires % Remaining   | 70      |  |
| Seat Condition               | Not applicable  |      | Steer Tires Condition     | · ·     |  |
| Seat Comments                |                 |      | Steer Axle Condition      |         |  |
|                              |                 |      | Steer Axle Comments       |         |  |
| General Appearance Condition |                 |      | Brakes Condition          |         |  |
| General Appearance Comments  |                 |      | Brakes Comments           |         |  |
|                              |                 |      |                           |         |  |
| General Comments             |                 |      | Battery Present           | Yes     |  |
|                              |                 |      | Charger Present           | No      |  |
|                              |                 |      |                           |         |  |
|                              |                 |      | Electrical Condition      |         |  |
|                              |                 |      | Electrical Comments       |         |  |
|                              |                 |      |                           |         |  |
|                              |                 |      |                           |         |  |
|                              |                 |      |                           |         |  |
|                              |                 |      |                           |         |  |
|                              |                 |      |                           |         |  |
|                              |                 |      |                           |         |  |
|                              |                 |      |                           |         |  |
|                              |                 |      |                           |         |  |
|                              |                 |      | <u> </u>                  |         |  |