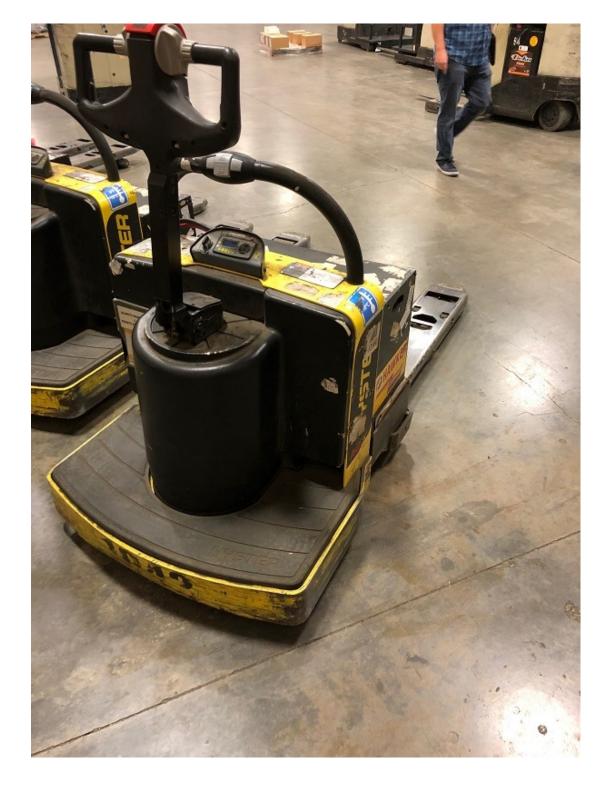

## **CONDITION REPORT - ELECTRIC**

| Manufacturer                 | Model           | Year | Serial Number             |         |  |
|------------------------------|-----------------|------|---------------------------|---------|--|
| HYSTER COMPANY               | B60ZHD          | 2013 | B262N01585M               |         |  |
|                              |                 |      |                           |         |  |
| Mast                         |                 |      | Hours                     | 3329    |  |
| Mast Height Lowered          | NA              |      | Voltage                   | 24 Volt |  |
| Mast Height Raised           | NA              |      | Attachment                |         |  |
| Hydraulic Control Valve      |                 |      | Directional Control       | Lever   |  |
| Capacity                     |                 |      | Tires                     |         |  |
| Mast Condition               |                 |      | Steering Pump Condition   |         |  |
| Mast Comments                |                 |      | Steering Pump Comments    |         |  |
| Lift Cylinder Condition      |                 |      | Hydraulic Pump Condition  |         |  |
| Lift Cylinder Comments       |                 |      | Hydraulic Pump Comments   |         |  |
| Tilt Cylinder Condition      |                 |      | Hydraulic Motor Condition |         |  |
| Tilt Cylinder Comments       |                 |      | Hydraulic Motor Comments  |         |  |
| Carriage Condition           |                 |      | Control System Condition  |         |  |
| Carriage Comments            |                 |      | Control System Comments   |         |  |
| Load Backrest Condition      | Not applicable  |      | Control Cystem Comments   |         |  |
| Load Backrest Comments       | ττοι αρρποαδίο  |      | Drive Motor Condition     |         |  |
| Forks Condition              |                 |      | Drive Motor Comments      |         |  |
| Forks Comments               |                 |      | Differential Condition    |         |  |
| Tomo Commonto                |                 |      | Differential Comments     |         |  |
| Overhead Guard Condition     | Not applicable  |      | Drive Tires % Remaining   | 70      |  |
| Overhead Guard Comments      | riot applicable |      | Drive Tires Condition     | . 0     |  |
|                              |                 |      | Steer Tires % Remaining   | 70      |  |
| Seat Condition               | Not applicable  |      | Steer Tires Condition     | · ·     |  |
| Seat Comments                |                 |      | Steer Axle Condition      |         |  |
|                              |                 |      | Steer Axle Comments       |         |  |
| General Appearance Condition |                 |      | Brakes Condition          |         |  |
| General Appearance Comments  |                 |      | Brakes Comments           |         |  |
|                              |                 |      |                           |         |  |
| General Comments             |                 |      | Battery Present           | Yes     |  |
|                              |                 |      | Charger Present           | No      |  |
|                              |                 |      |                           |         |  |
|                              |                 |      | Electrical Condition      |         |  |
|                              |                 |      | Electrical Comments       |         |  |
|                              |                 |      |                           |         |  |
|                              |                 |      |                           |         |  |
|                              |                 |      |                           |         |  |
|                              |                 |      |                           |         |  |
|                              |                 |      |                           |         |  |
|                              |                 |      |                           |         |  |
|                              |                 |      |                           |         |  |
|                              |                 |      |                           |         |  |
|                              |                 |      | <u> </u>                  |         |  |