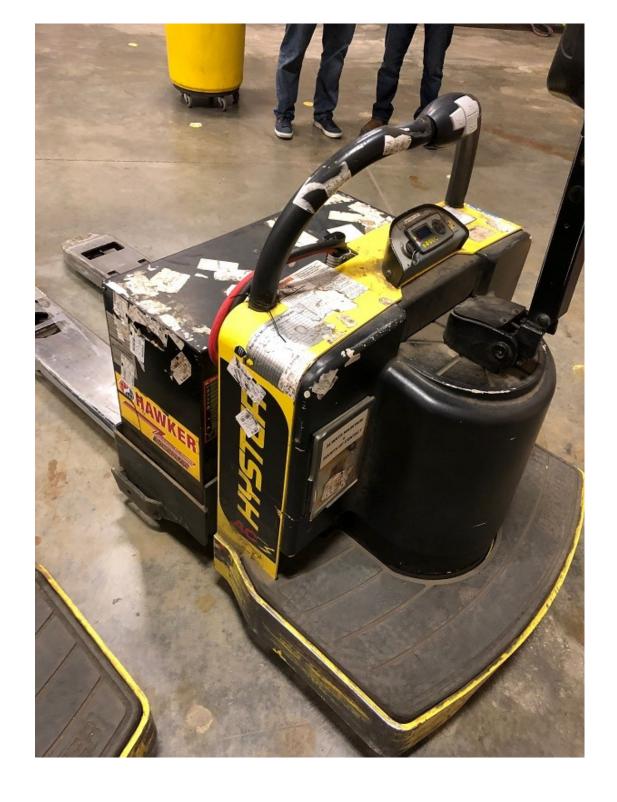

## **CONDITION REPORT - ELECTRIC**

| Manufacturer                 | Model           | Year | Serial Number             |         |  |
|------------------------------|-----------------|------|---------------------------|---------|--|
| HYSTER COMPANY               | B60ZHD          | 2013 | B262N01585M               |         |  |
|                              |                 |      |                           |         |  |
| Mast                         |                 |      | Hours                     | 3329    |  |
| Mast Height Lowered          | NA              |      | Voltage                   | 24 Volt |  |
| Mast Height Raised           | NA              |      | Attachment                |         |  |
| Hydraulic Control Valve      |                 |      | Directional Control       | Lever   |  |
| Capacity                     |                 |      | Tires                     |         |  |
| Mast Condition               |                 |      | Steering Pump Condition   |         |  |
| Mast Comments                |                 |      | Steering Pump Comments    |         |  |
| Lift Cylinder Condition      |                 |      | Hydraulic Pump Condition  |         |  |
| Lift Cylinder Comments       |                 |      | Hydraulic Pump Comments   |         |  |
| Tilt Cylinder Condition      |                 |      | Hydraulic Motor Condition |         |  |
| Tilt Cylinder Comments       |                 |      | Hydraulic Motor Comments  |         |  |
| Carriage Condition           |                 |      | Control System Condition  |         |  |
| Carriage Comments            |                 |      | Control System Comments   |         |  |
| Load Backrest Condition      | Not applicable  |      | Control Cystem Comments   |         |  |
| Load Backrest Comments       | ττοι αρρποαδίο  |      | Drive Motor Condition     |         |  |
| Forks Condition              |                 |      | Drive Motor Comments      |         |  |
| Forks Comments               |                 |      | Differential Condition    |         |  |
| Tomo Commonto                |                 |      | Differential Comments     |         |  |
| Overhead Guard Condition     | Not applicable  |      | Drive Tires % Remaining   | 70      |  |
| Overhead Guard Comments      | riot applicable |      | Drive Tires Condition     | . 0     |  |
|                              |                 |      | Steer Tires % Remaining   | 70      |  |
| Seat Condition               | Not applicable  |      | Steer Tires Condition     | · ·     |  |
| Seat Comments                |                 |      | Steer Axle Condition      |         |  |
|                              |                 |      | Steer Axle Comments       |         |  |
| General Appearance Condition |                 |      | Brakes Condition          |         |  |
| General Appearance Comments  |                 |      | Brakes Comments           |         |  |
|                              |                 |      |                           |         |  |
| General Comments             |                 |      | Battery Present           | Yes     |  |
|                              |                 |      | Charger Present           | No      |  |
|                              |                 |      |                           |         |  |
|                              |                 |      | Electrical Condition      |         |  |
|                              |                 |      | Electrical Comments       |         |  |
|                              |                 |      |                           |         |  |
|                              |                 |      |                           |         |  |
|                              |                 |      |                           |         |  |
|                              |                 |      |                           |         |  |
|                              |                 |      |                           |         |  |
|                              |                 |      |                           |         |  |
|                              |                 |      |                           |         |  |
|                              |                 |      |                           |         |  |
|                              |                 |      | <u> </u>                  |         |  |