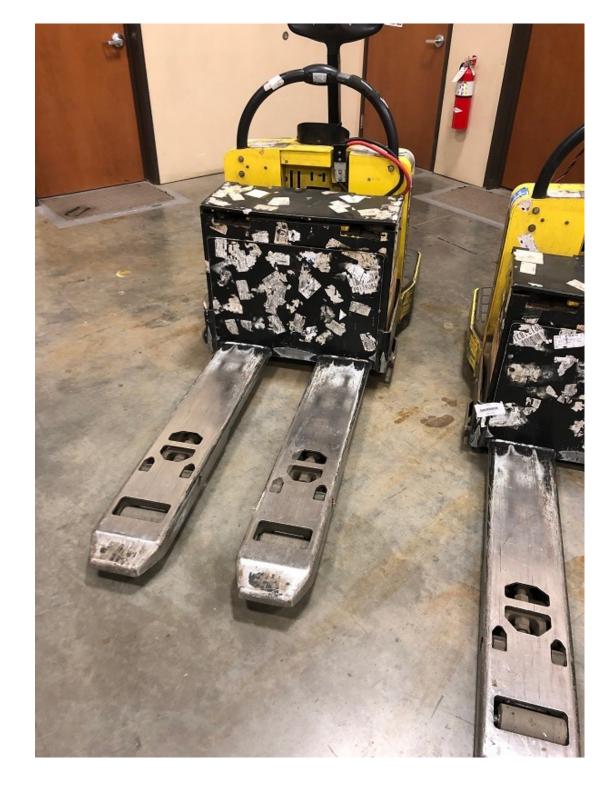

## **CONDITION REPORT - ELECTRIC**

| Manufacturer                 | Model           | Year | Serial Number             |         |  |
|------------------------------|-----------------|------|---------------------------|---------|--|
| HYSTER COMPANY               | B60ZHD          | 2013 | B262N01585M               |         |  |
|                              |                 |      |                           |         |  |
| Mast                         |                 |      | Hours                     | 3329    |  |
| Mast Height Lowered          | NA              |      | Voltage                   | 24 Volt |  |
| Mast Height Raised           | NA              |      | Attachment                |         |  |
| Hydraulic Control Valve      |                 |      | Directional Control       | Lever   |  |
| Capacity                     |                 |      | Tires                     |         |  |
| Mast Condition               |                 |      | Steering Pump Condition   |         |  |
| Mast Comments                |                 |      | Steering Pump Comments    |         |  |
| Lift Cylinder Condition      |                 |      | Hydraulic Pump Condition  |         |  |
| Lift Cylinder Comments       |                 |      | Hydraulic Pump Comments   |         |  |
| Tilt Cylinder Condition      |                 |      | Hydraulic Motor Condition |         |  |
| Tilt Cylinder Comments       |                 |      | Hydraulic Motor Comments  |         |  |
| Carriage Condition           |                 |      | Control System Condition  |         |  |
| Carriage Comments            |                 |      | Control System Comments   |         |  |
| Load Backrest Condition      | Not applicable  |      | Control Cystem Comments   |         |  |
| Load Backrest Comments       | ττοι αρρποαδίο  |      | Drive Motor Condition     |         |  |
| Forks Condition              |                 |      | Drive Motor Comments      |         |  |
| Forks Comments               |                 |      | Differential Condition    |         |  |
| Tomo Commonto                |                 |      | Differential Comments     |         |  |
| Overhead Guard Condition     | Not applicable  |      | Drive Tires % Remaining   | 70      |  |
| Overhead Guard Comments      | riot applicable |      | Drive Tires Condition     | . 0     |  |
|                              |                 |      | Steer Tires % Remaining   | 70      |  |
| Seat Condition               | Not applicable  |      | Steer Tires Condition     | · ·     |  |
| Seat Comments                |                 |      | Steer Axle Condition      |         |  |
|                              |                 |      | Steer Axle Comments       |         |  |
| General Appearance Condition |                 |      | Brakes Condition          |         |  |
| General Appearance Comments  |                 |      | Brakes Comments           |         |  |
|                              |                 |      |                           |         |  |
| General Comments             |                 |      | Battery Present           | Yes     |  |
|                              |                 |      | Charger Present           | No      |  |
|                              |                 |      |                           |         |  |
|                              |                 |      | Electrical Condition      |         |  |
|                              |                 |      | Electrical Comments       |         |  |
|                              |                 |      |                           |         |  |
|                              |                 |      |                           |         |  |
|                              |                 |      |                           |         |  |
|                              |                 |      |                           |         |  |
|                              |                 |      |                           |         |  |
|                              |                 |      |                           |         |  |
|                              |                 |      |                           |         |  |
|                              |                 |      |                           |         |  |
|                              |                 |      | <u> </u>                  |         |  |