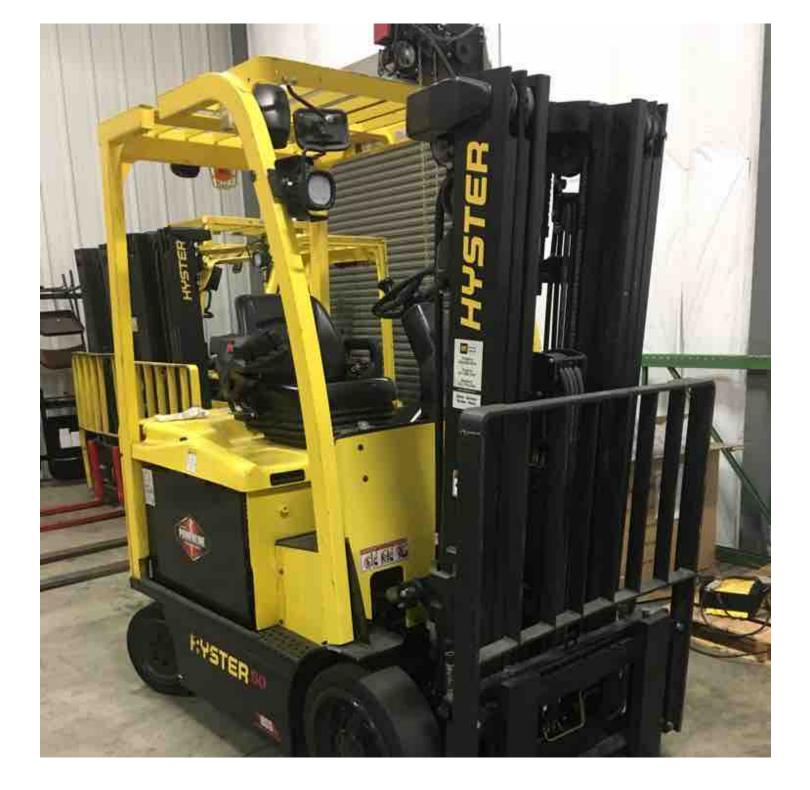

## **CONDITION REPORT - ELECTRIC**

| Manufacturer                 | Model                 | Year | Serial Number             | Corrected              |
|------------------------------|-----------------------|------|---------------------------|------------------------|
| HYSTER COMPANY               | E50XN                 | 2016 | A268N18542P               | A268N18542P            |
|                              |                       |      |                           |                        |
| Mast                         | 3 Stage FFL (Triplex) |      | Hours                     | 460                    |
| Mast Height Lowered          |                       |      | Voltage                   | 36 Volt                |
| Mast Height Raised           |                       |      | Attachment                | Single-Double          |
| Hydraulic Control Valve      | 4-Function            |      | Directional Control       | Lever                  |
| Capacity                     | 5000                  |      | Tires                     | Cushion                |
| Mast Condition               |                       |      | Steering Pump Condition   |                        |
| Mast Comments                |                       |      | Steering Pump Comments    |                        |
| Lift Cylinder Condition      |                       |      | Hydraulic Pump Condition  |                        |
| -                            |                       |      |                           |                        |
| Lift Cylinder Comments       |                       |      | Hydraulic Pump Comments   |                        |
| Tilt Cylinder Condition      |                       |      | Hydraulic Motor Condition |                        |
| Tilt Cylinder Comments       |                       |      | Hydraulic Motor Comments  |                        |
| Carriage Condition           |                       |      | Control System Condition  |                        |
| Carriage Comments            |                       |      | Control System Comments   |                        |
| Load Backrest Condition      |                       |      |                           |                        |
| Load Backrest Comments       |                       |      | Drive Motor Condition     |                        |
| Forks Condition              |                       |      | Drive Motor Comments      |                        |
| Forks Comments               |                       |      | Differential Condition    |                        |
|                              |                       |      | Differential Comments     |                        |
| Overhead Guard Condition     |                       |      | Drive Tires % Remaining   | 90                     |
| Overhead Guard Comments      |                       |      | Drive Tires Condition     |                        |
|                              |                       |      | Steer Tires % Remaining   | 90                     |
| Seat Condition               |                       |      | Steer Tires Condition     | Not-Selected           |
|                              |                       |      |                           | Not-Selected           |
| Seat Comments                |                       |      | Steer Axle Condition      |                        |
|                              |                       |      | Steer Axle Comments       |                        |
| General Appearance Condition | Excellent             |      | Brakes Condition          |                        |
| General Appearance Comments  |                       |      | Brakes Comments           |                        |
| General Comments             |                       |      | Battery Present           | Yes                    |
|                              |                       |      | Charger Present           | Yes                    |
|                              |                       |      | Electrical Condition      |                        |
|                              |                       |      | Electrical Comments       |                        |
|                              |                       |      | Electrical Comments       |                        |
|                              |                       |      |                           |                        |
|                              |                       |      |                           |                        |
|                              |                       |      |                           |                        |
|                              |                       |      |                           |                        |
|                              |                       |      |                           |                        |
|                              |                       |      |                           |                        |
|                              |                       |      |                           |                        |
|                              |                       |      |                           |                        |
| Inspector Company Name       | Papé MH               |      | Inspection Date           | 6/25/2019 2:57:54 PM   |
| Inspector Company Name       | dauzman               |      | hopeonon bate             | 5, 20, 2010 2.01.071 W |