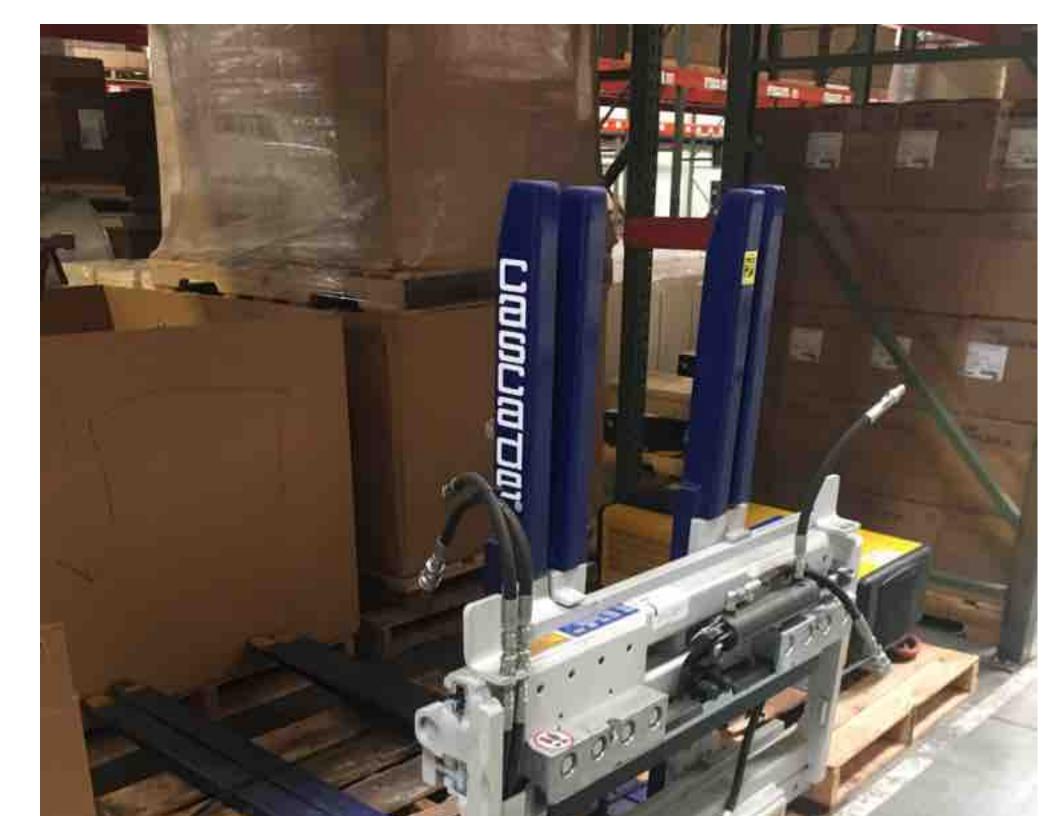

## **CONDITION REPORT - ELECTRIC**

| Manufacturer                 | Model                 | Year | Serial Number             | Corrected              |
|------------------------------|-----------------------|------|---------------------------|------------------------|
| HYSTER COMPANY               | E50XN                 | 2016 | A268N18542P               | A268N18542P            |
|                              |                       |      |                           |                        |
| Mast                         | 3 Stage FFL (Triplex) |      | Hours                     | 460                    |
| Mast Height Lowered          |                       |      | Voltage                   | 36 Volt                |
| Mast Height Raised           |                       |      | Attachment                | Single-Double          |
| Hydraulic Control Valve      | 4-Function            |      | Directional Control       | Lever                  |
| Capacity                     | 5000                  |      | Tires                     | Cushion                |
| Mast Condition               |                       |      | Steering Pump Condition   |                        |
| Mast Comments                |                       |      | Steering Pump Comments    |                        |
| Lift Cylinder Condition      |                       |      | Hydraulic Pump Condition  |                        |
| -                            |                       |      |                           |                        |
| Lift Cylinder Comments       |                       |      | Hydraulic Pump Comments   |                        |
| Tilt Cylinder Condition      |                       |      | Hydraulic Motor Condition |                        |
| Tilt Cylinder Comments       |                       |      | Hydraulic Motor Comments  |                        |
| Carriage Condition           |                       |      | Control System Condition  |                        |
| Carriage Comments            |                       |      | Control System Comments   |                        |
| Load Backrest Condition      |                       |      |                           |                        |
| Load Backrest Comments       |                       |      | Drive Motor Condition     |                        |
| Forks Condition              |                       |      | Drive Motor Comments      |                        |
| Forks Comments               |                       |      | Differential Condition    |                        |
|                              |                       |      | Differential Comments     |                        |
| Overhead Guard Condition     |                       |      | Drive Tires % Remaining   | 90                     |
| Overhead Guard Comments      |                       |      | Drive Tires Condition     |                        |
|                              |                       |      | Steer Tires % Remaining   | 90                     |
| Seat Condition               |                       |      | Steer Tires Condition     | Not-Selected           |
|                              |                       |      |                           | Not-Selected           |
| Seat Comments                |                       |      | Steer Axle Condition      |                        |
|                              |                       |      | Steer Axle Comments       |                        |
| General Appearance Condition | Excellent             |      | Brakes Condition          |                        |
| General Appearance Comments  |                       |      | Brakes Comments           |                        |
| General Comments             |                       |      | Battery Present           | Yes                    |
|                              |                       |      | Charger Present           | Yes                    |
|                              |                       |      | Electrical Condition      |                        |
|                              |                       |      | Electrical Comments       |                        |
|                              |                       |      | Electrical Comments       |                        |
|                              |                       |      |                           |                        |
|                              |                       |      |                           |                        |
|                              |                       |      |                           |                        |
|                              |                       |      |                           |                        |
|                              |                       |      |                           |                        |
|                              |                       |      |                           |                        |
|                              |                       |      |                           |                        |
|                              |                       |      |                           |                        |
| Inspector Company Name       | Papé MH               |      | Inspection Date           | 6/25/2019 2:57:54 PM   |
| Inspector Company Name       | dauzman               |      | hopeonon bate             | 5, 20, 2010 2.01.071 W |