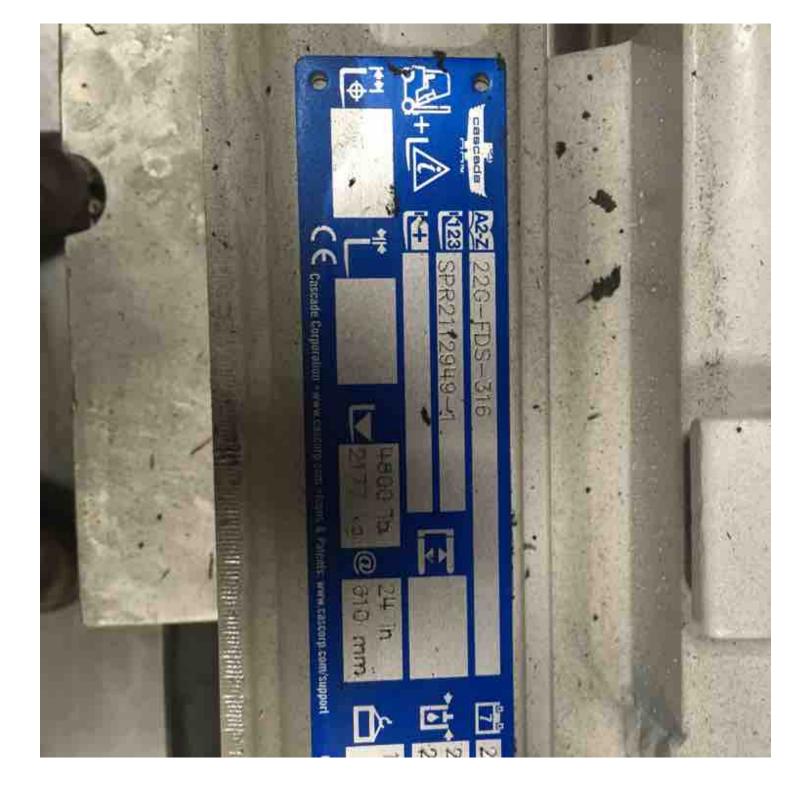

## **CONDITION REPORT - ELECTRIC**

| Manufacturer                 | Model                 | Year | Serial Number             | Corrected              |
|------------------------------|-----------------------|------|---------------------------|------------------------|
| HYSTER COMPANY               | E50XN                 | 2016 | A268N18542P               | A268N18542P            |
|                              |                       |      |                           |                        |
| Mast                         | 3 Stage FFL (Triplex) |      | Hours                     | 460                    |
| Mast Height Lowered          |                       |      | Voltage                   | 36 Volt                |
| Mast Height Raised           |                       |      | Attachment                | Single-Double          |
| Hydraulic Control Valve      | 4-Function            |      | Directional Control       | Lever                  |
| Capacity                     | 5000                  |      | Tires                     | Cushion                |
| Mast Condition               |                       |      | Steering Pump Condition   |                        |
| Mast Comments                |                       |      | Steering Pump Comments    |                        |
| Lift Cylinder Condition      |                       |      | Hydraulic Pump Condition  |                        |
| -                            |                       |      |                           |                        |
| Lift Cylinder Comments       |                       |      | Hydraulic Pump Comments   |                        |
| Tilt Cylinder Condition      |                       |      | Hydraulic Motor Condition |                        |
| Tilt Cylinder Comments       |                       |      | Hydraulic Motor Comments  |                        |
| Carriage Condition           |                       |      | Control System Condition  |                        |
| Carriage Comments            |                       |      | Control System Comments   |                        |
| Load Backrest Condition      |                       |      |                           |                        |
| Load Backrest Comments       |                       |      | Drive Motor Condition     |                        |
| Forks Condition              |                       |      | Drive Motor Comments      |                        |
| Forks Comments               |                       |      | Differential Condition    |                        |
|                              |                       |      | Differential Comments     |                        |
| Overhead Guard Condition     |                       |      | Drive Tires % Remaining   | 90                     |
| Overhead Guard Comments      |                       |      | Drive Tires Condition     |                        |
|                              |                       |      | Steer Tires % Remaining   | 90                     |
| Seat Condition               |                       |      | Steer Tires Condition     | Not-Selected           |
|                              |                       |      |                           | Not-Selected           |
| Seat Comments                |                       |      | Steer Axle Condition      |                        |
|                              |                       |      | Steer Axle Comments       |                        |
| General Appearance Condition | Excellent             |      | Brakes Condition          |                        |
| General Appearance Comments  |                       |      | Brakes Comments           |                        |
| General Comments             |                       |      | Battery Present           | Yes                    |
|                              |                       |      | Charger Present           | Yes                    |
|                              |                       |      | Electrical Condition      |                        |
|                              |                       |      | Electrical Comments       |                        |
|                              |                       |      | Electrical Comments       |                        |
|                              |                       |      |                           |                        |
|                              |                       |      |                           |                        |
|                              |                       |      |                           |                        |
|                              |                       |      |                           |                        |
|                              |                       |      |                           |                        |
|                              |                       |      |                           |                        |
|                              |                       |      |                           |                        |
|                              |                       |      |                           |                        |
| Inspector Company Name       | Papé MH               |      | Inspection Date           | 6/25/2019 2:57:54 PM   |
| Inspector Company Name       | dauzman               |      | hopeonon bate             | 5, 20, 2010 2.01.071 W |