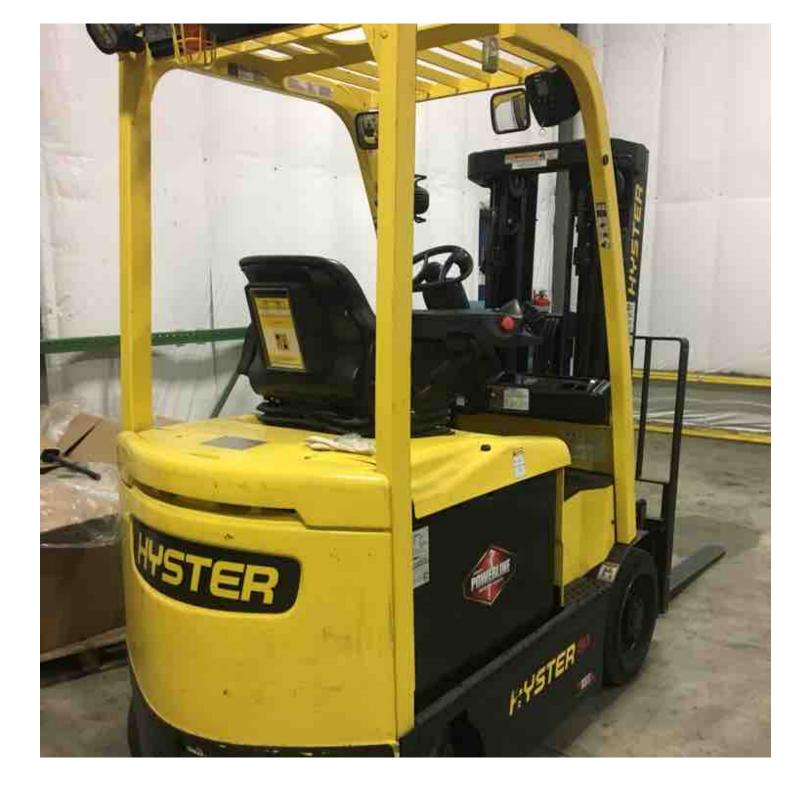

## **CONDITION REPORT - ELECTRIC**

| Manufacturer                 | Model                 | Year | Serial Number             | Corrected              |
|------------------------------|-----------------------|------|---------------------------|------------------------|
| HYSTER COMPANY               | E50XN                 | 2016 | A268N18542P               | A268N18542P            |
|                              |                       |      |                           |                        |
| Mast                         | 3 Stage FFL (Triplex) |      | Hours                     | 460                    |
| Mast Height Lowered          |                       |      | Voltage                   | 36 Volt                |
| Mast Height Raised           |                       |      | Attachment                | Single-Double          |
| Hydraulic Control Valve      | 4-Function            |      | Directional Control       | Lever                  |
| Capacity                     | 5000                  |      | Tires                     | Cushion                |
| Mast Condition               |                       |      | Steering Pump Condition   |                        |
| Mast Comments                |                       |      | Steering Pump Comments    |                        |
| Lift Cylinder Condition      |                       |      | Hydraulic Pump Condition  |                        |
| -                            |                       |      |                           |                        |
| Lift Cylinder Comments       |                       |      | Hydraulic Pump Comments   |                        |
| Tilt Cylinder Condition      |                       |      | Hydraulic Motor Condition |                        |
| Tilt Cylinder Comments       |                       |      | Hydraulic Motor Comments  |                        |
| Carriage Condition           |                       |      | Control System Condition  |                        |
| Carriage Comments            |                       |      | Control System Comments   |                        |
| Load Backrest Condition      |                       |      |                           |                        |
| Load Backrest Comments       |                       |      | Drive Motor Condition     |                        |
| Forks Condition              |                       |      | Drive Motor Comments      |                        |
| Forks Comments               |                       |      | Differential Condition    |                        |
|                              |                       |      | Differential Comments     |                        |
| Overhead Guard Condition     |                       |      | Drive Tires % Remaining   | 90                     |
| Overhead Guard Comments      |                       |      | Drive Tires Condition     |                        |
|                              |                       |      | Steer Tires % Remaining   | 90                     |
| Seat Condition               |                       |      | Steer Tires Condition     | Not-Selected           |
|                              |                       |      |                           | Not-Selected           |
| Seat Comments                |                       |      | Steer Axle Condition      |                        |
|                              |                       |      | Steer Axle Comments       |                        |
| General Appearance Condition | Excellent             |      | Brakes Condition          |                        |
| General Appearance Comments  |                       |      | Brakes Comments           |                        |
| General Comments             |                       |      | Battery Present           | Yes                    |
|                              |                       |      | Charger Present           | Yes                    |
|                              |                       |      | Electrical Condition      |                        |
|                              |                       |      | Electrical Comments       |                        |
|                              |                       |      | Electrical Comments       |                        |
|                              |                       |      |                           |                        |
|                              |                       |      |                           |                        |
|                              |                       |      |                           |                        |
|                              |                       |      |                           |                        |
|                              |                       |      |                           |                        |
|                              |                       |      |                           |                        |
|                              |                       |      |                           |                        |
|                              |                       |      |                           |                        |
| Inspector Company Name       | Papé MH               |      | Inspection Date           | 6/25/2019 2:57:54 PM   |
| Inspector Company Name       | dauzman               |      | hopeonon bate             | 5, 20, 2010 2.01.071 W |