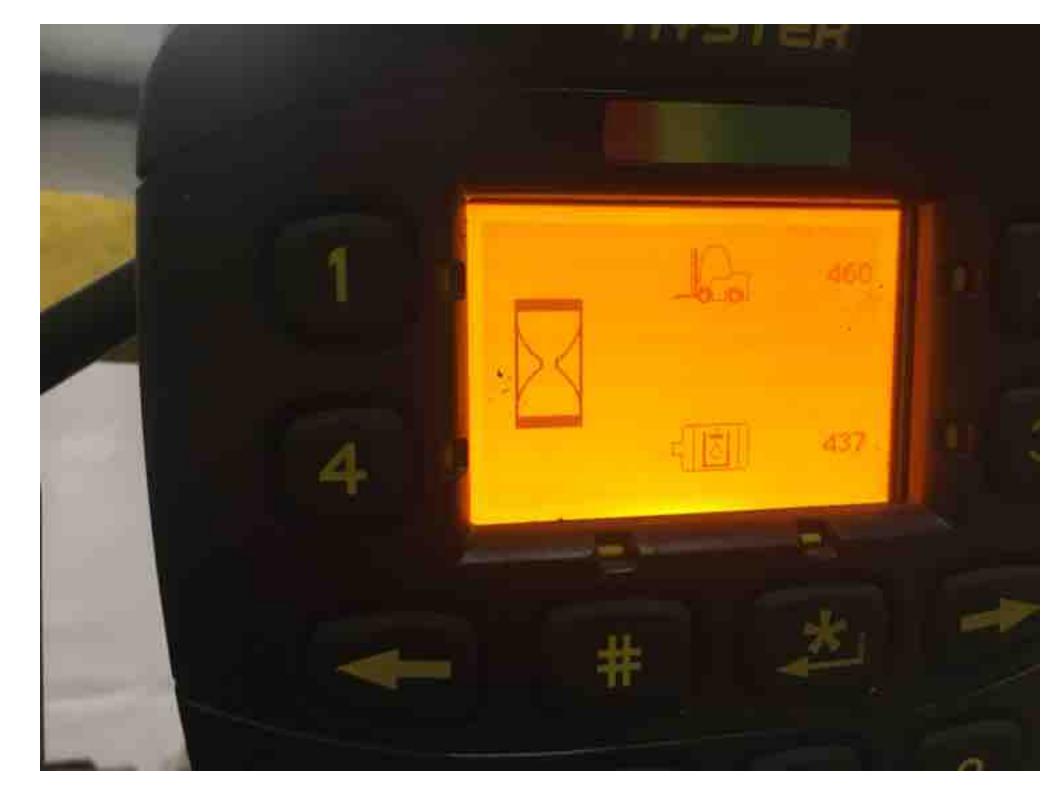

## **CONDITION REPORT - ELECTRIC**

| Manufacturer                 | Model                 | Year | Serial Number             | Corrected              |
|------------------------------|-----------------------|------|---------------------------|------------------------|
| HYSTER COMPANY               | E50XN                 | 2016 | A268N18542P               | A268N18542P            |
|                              |                       |      |                           |                        |
| Mast                         | 3 Stage FFL (Triplex) |      | Hours                     | 460                    |
| Mast Height Lowered          |                       |      | Voltage                   | 36 Volt                |
| Mast Height Raised           |                       |      | Attachment                | Single-Double          |
| Hydraulic Control Valve      | 4-Function            |      | Directional Control       | Lever                  |
| Capacity                     | 5000                  |      | Tires                     | Cushion                |
| Mast Condition               |                       |      | Steering Pump Condition   |                        |
| Mast Comments                |                       |      | Steering Pump Comments    |                        |
| Lift Cylinder Condition      |                       |      | Hydraulic Pump Condition  |                        |
| -                            |                       |      |                           |                        |
| Lift Cylinder Comments       |                       |      | Hydraulic Pump Comments   |                        |
| Tilt Cylinder Condition      |                       |      | Hydraulic Motor Condition |                        |
| Tilt Cylinder Comments       |                       |      | Hydraulic Motor Comments  |                        |
| Carriage Condition           |                       |      | Control System Condition  |                        |
| Carriage Comments            |                       |      | Control System Comments   |                        |
| Load Backrest Condition      |                       |      |                           |                        |
| Load Backrest Comments       |                       |      | Drive Motor Condition     |                        |
| Forks Condition              |                       |      | Drive Motor Comments      |                        |
| Forks Comments               |                       |      | Differential Condition    |                        |
|                              |                       |      | Differential Comments     |                        |
| Overhead Guard Condition     |                       |      | Drive Tires % Remaining   | 90                     |
| Overhead Guard Comments      |                       |      | Drive Tires Condition     |                        |
|                              |                       |      | Steer Tires % Remaining   | 90                     |
| Seat Condition               |                       |      | Steer Tires Condition     | Not-Selected           |
|                              |                       |      |                           | Not-Selected           |
| Seat Comments                |                       |      | Steer Axle Condition      |                        |
|                              |                       |      | Steer Axle Comments       |                        |
| General Appearance Condition | Excellent             |      | Brakes Condition          |                        |
| General Appearance Comments  |                       |      | Brakes Comments           |                        |
| General Comments             |                       |      | Battery Present           | Yes                    |
|                              |                       |      | Charger Present           | Yes                    |
|                              |                       |      | Electrical Condition      |                        |
|                              |                       |      | Electrical Comments       |                        |
|                              |                       |      | Electrical Comments       |                        |
|                              |                       |      |                           |                        |
|                              |                       |      |                           |                        |
|                              |                       |      |                           |                        |
|                              |                       |      |                           |                        |
|                              |                       |      |                           |                        |
|                              |                       |      |                           |                        |
|                              |                       |      |                           |                        |
|                              |                       |      |                           |                        |
| Inspector Company Name       | Papé MH               |      | Inspection Date           | 6/25/2019 2:57:54 PM   |
| Inspector Company Name       | dauzman               |      | hopeonon bate             | 5, 20, 2010 2.01.071 W |