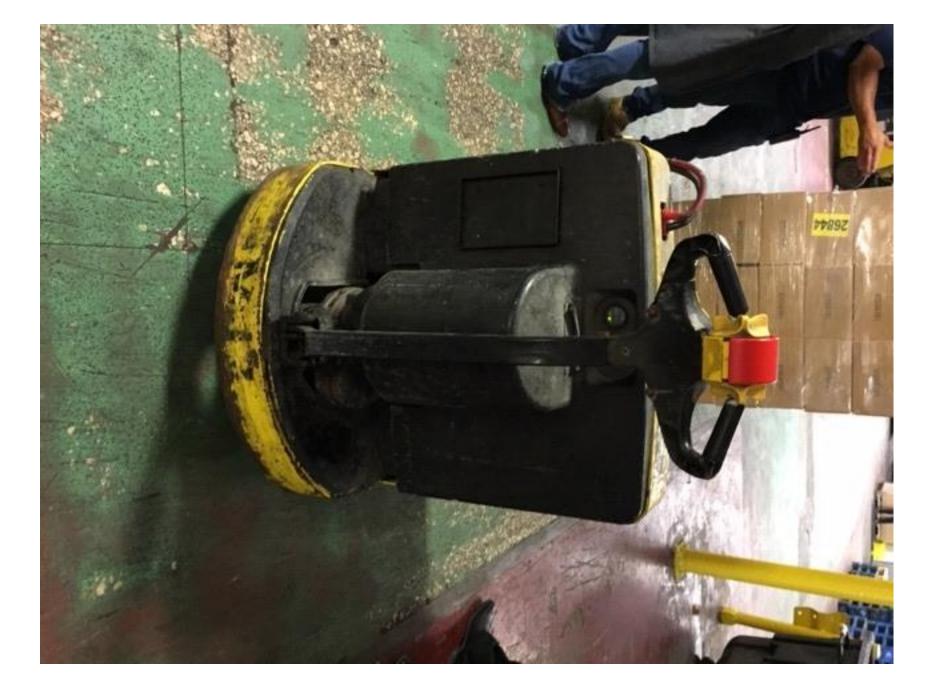

## **CONDITION REPORT - ELECTRIC**

| Manufacturer                                                   | Model            | Year | Serial Number             |                     |
|----------------------------------------------------------------|------------------|------|---------------------------|---------------------|
| HYSTER COMPANY                                                 | W60Z             | 2013 | A231N03192M               |                     |
|                                                                |                  |      |                           |                     |
| Mast                                                           |                  |      | Hours                     | 3610.8              |
| Mast Height Lowered                                            |                  |      | Voltage                   | 24 Volt             |
| Mast Height Raised                                             |                  |      | Attachment                |                     |
| Hydraulic Control Valve                                        |                  |      | Directional Control       |                     |
| Capacity                                                       |                  |      | Tires                     |                     |
|                                                                |                  |      |                           |                     |
| Mast Condition                                                 | Not applicable   |      | Steering Pump Condition   |                     |
| Mast Comments                                                  |                  |      | Steering Pump Comments    |                     |
| Lift Cylinder Condition                                        | Not applicable   |      | Hydraulic Pump Condition  |                     |
| Lift Cylinder Comments                                         |                  |      | Hydraulic Pump Comments   |                     |
| Tilt Cylinder Condition                                        | Not applicable   |      | Hydraulic Motor Condition |                     |
| Tilt Cylinder Comments                                         |                  |      | Hydraulic Motor Comments  |                     |
| Carriage Condition                                             | Not applicable   |      | Control System Condition  |                     |
| Carriage Comments                                              |                  |      | Control System Comments   |                     |
| Load Backrest Condition                                        | Not applicable   |      |                           |                     |
| Load Backrest Comments                                         |                  |      | Drive Motor Condition     |                     |
| Forks Condition                                                |                  |      | Drive Motor Comments      |                     |
| Forks Comments                                                 |                  |      | Differential Condition    |                     |
| Forks Comments                                                 |                  |      | Differential Comments     |                     |
|                                                                | Netenslashia     |      |                           |                     |
| Overhead Guard Condition                                       | Not applicable   |      | Drive Tires % Remaining   |                     |
| Overhead Guard Comments                                        |                  |      | Drive Tires Condition     |                     |
|                                                                |                  |      | Steer Tires % Remaining   |                     |
| Seat Condition                                                 | Not applicable   |      | Steer Tires Condition     | Not-Selected        |
| Seat Comments                                                  |                  |      | Steer Axle Condition      |                     |
|                                                                |                  |      | Steer Axle Comments       |                     |
| General Appearance Condition                                   | Good             |      | Brakes Condition          |                     |
| General Appearance Comments                                    | Rust             |      | Brakes Comments           |                     |
|                                                                |                  |      |                           |                     |
| General Comments                                               |                  |      | Battery Present           |                     |
| EVERY DAY WEAR AND TEARRUST/CORROSION/ PAINT CHIPPED AND FADED |                  |      | Charger Present           |                     |
|                                                                |                  |      | Electrical Condition      |                     |
|                                                                |                  |      | Electrical Comments       |                     |
|                                                                |                  |      | Electrical Comments       |                     |
|                                                                |                  |      |                           |                     |
|                                                                |                  |      |                           |                     |
|                                                                |                  |      |                           |                     |
|                                                                |                  |      |                           |                     |
|                                                                |                  |      |                           |                     |
|                                                                |                  |      |                           |                     |
|                                                                |                  |      |                           |                     |
|                                                                |                  |      |                           |                     |
|                                                                |                  |      |                           |                     |
| Inspector Company Name                                         | BRIGGS EQUIPMENT |      | Inspection Date           | 6/6/2019 1:48:11 PM |