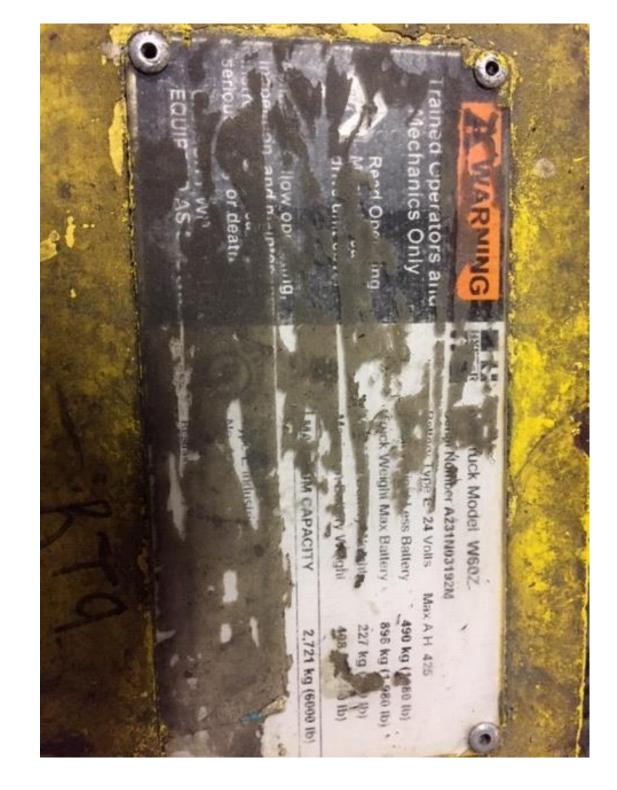

## **CONDITION REPORT - ELECTRIC**

| Manufacturer                                                   | Model            | Year | Serial Number             |                     |
|----------------------------------------------------------------|------------------|------|---------------------------|---------------------|
| HYSTER COMPANY                                                 | W60Z             | 2013 | A231N03192M               |                     |
|                                                                |                  |      |                           |                     |
| Mast                                                           |                  |      | Hours                     | 3610.8              |
| Mast Height Lowered                                            |                  |      | Voltage                   | 24 Volt             |
| Mast Height Raised                                             |                  |      | Attachment                |                     |
| Hydraulic Control Valve                                        |                  |      | Directional Control       |                     |
| Capacity                                                       |                  |      | Tires                     |                     |
|                                                                |                  |      |                           |                     |
| Mast Condition                                                 | Not applicable   |      | Steering Pump Condition   |                     |
| Mast Comments                                                  |                  |      | Steering Pump Comments    |                     |
| Lift Cylinder Condition                                        | Not applicable   |      | Hydraulic Pump Condition  |                     |
| Lift Cylinder Comments                                         |                  |      | Hydraulic Pump Comments   |                     |
| Tilt Cylinder Condition                                        | Not applicable   |      | Hydraulic Motor Condition |                     |
| Tilt Cylinder Comments                                         |                  |      | Hydraulic Motor Comments  |                     |
| Carriage Condition                                             | Not applicable   |      | Control System Condition  |                     |
| Carriage Comments                                              |                  |      | Control System Comments   |                     |
| Load Backrest Condition                                        | Not applicable   |      |                           |                     |
| Load Backrest Comments                                         |                  |      | Drive Motor Condition     |                     |
| Forks Condition                                                |                  |      | Drive Motor Comments      |                     |
| Forks Comments                                                 |                  |      | Differential Condition    |                     |
| Forks Comments                                                 |                  |      | Differential Comments     |                     |
|                                                                | Netenslashia     |      |                           |                     |
| Overhead Guard Condition                                       | Not applicable   |      | Drive Tires % Remaining   |                     |
| Overhead Guard Comments                                        |                  |      | Drive Tires Condition     |                     |
|                                                                |                  |      | Steer Tires % Remaining   |                     |
| Seat Condition                                                 | Not applicable   |      | Steer Tires Condition     | Not-Selected        |
| Seat Comments                                                  |                  |      | Steer Axle Condition      |                     |
|                                                                |                  |      | Steer Axle Comments       |                     |
| General Appearance Condition                                   | Good             |      | Brakes Condition          |                     |
| General Appearance Comments                                    | Rust             |      | Brakes Comments           |                     |
|                                                                |                  |      |                           |                     |
| General Comments                                               |                  |      | Battery Present           |                     |
| EVERY DAY WEAR AND TEARRUST/CORROSION/ PAINT CHIPPED AND FADED |                  |      | Charger Present           |                     |
|                                                                |                  |      | Electrical Condition      |                     |
|                                                                |                  |      | Electrical Comments       |                     |
|                                                                |                  |      | Electrical Comments       |                     |
|                                                                |                  |      |                           |                     |
|                                                                |                  |      |                           |                     |
|                                                                |                  |      |                           |                     |
|                                                                |                  |      |                           |                     |
|                                                                |                  |      |                           |                     |
|                                                                |                  |      |                           |                     |
|                                                                |                  |      |                           |                     |
|                                                                |                  |      |                           |                     |
|                                                                |                  |      |                           |                     |
| Inspector Company Name                                         | BRIGGS EQUIPMENT |      | Inspection Date           | 6/6/2019 1:48:11 PM |