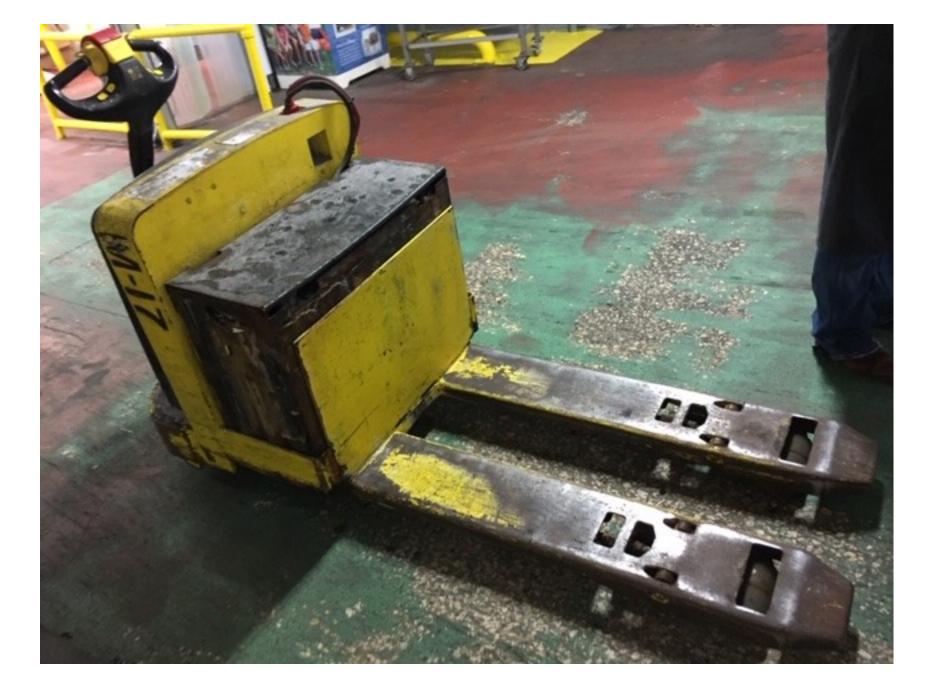

## **CONDITION REPORT - ELECTRIC**

| Manufacturer                                                   | Model            | Year | Serial Number             |                     |
|----------------------------------------------------------------|------------------|------|---------------------------|---------------------|
| HYSTER COMPANY                                                 | W60Z             | 2013 | A231N03192M               |                     |
|                                                                |                  |      |                           |                     |
| Mast                                                           |                  |      | Hours                     | 3610.8              |
| Mast Height Lowered                                            |                  |      | Voltage                   | 24 Volt             |
| Mast Height Raised                                             |                  |      | Attachment                |                     |
| Hydraulic Control Valve                                        |                  |      | Directional Control       |                     |
| Capacity                                                       |                  |      | Tires                     |                     |
|                                                                |                  |      |                           |                     |
| Mast Condition                                                 | Not applicable   |      | Steering Pump Condition   |                     |
| Mast Comments                                                  |                  |      | Steering Pump Comments    |                     |
| Lift Cylinder Condition                                        | Not applicable   |      | Hydraulic Pump Condition  |                     |
| Lift Cylinder Comments                                         |                  |      | Hydraulic Pump Comments   |                     |
| Tilt Cylinder Condition                                        | Not applicable   |      | Hydraulic Motor Condition |                     |
| Tilt Cylinder Comments                                         |                  |      | Hydraulic Motor Comments  |                     |
| Carriage Condition                                             | Not applicable   |      | Control System Condition  |                     |
| Carriage Comments                                              |                  |      | Control System Comments   |                     |
| Load Backrest Condition                                        | Not applicable   |      |                           |                     |
| Load Backrest Comments                                         |                  |      | Drive Motor Condition     |                     |
| Forks Condition                                                |                  |      | Drive Motor Comments      |                     |
| Forks Comments                                                 |                  |      | Differential Condition    |                     |
| Forks Comments                                                 |                  |      | Differential Comments     |                     |
|                                                                | Netenslashia     |      |                           |                     |
| Overhead Guard Condition                                       | Not applicable   |      | Drive Tires % Remaining   |                     |
| Overhead Guard Comments                                        |                  |      | Drive Tires Condition     |                     |
|                                                                |                  |      | Steer Tires % Remaining   |                     |
| Seat Condition                                                 | Not applicable   |      | Steer Tires Condition     | Not-Selected        |
| Seat Comments                                                  |                  |      | Steer Axle Condition      |                     |
|                                                                |                  |      | Steer Axle Comments       |                     |
| General Appearance Condition                                   | Good             |      | Brakes Condition          |                     |
| General Appearance Comments                                    | Rust             |      | Brakes Comments           |                     |
|                                                                |                  |      |                           |                     |
| General Comments                                               |                  |      | Battery Present           |                     |
| EVERY DAY WEAR AND TEARRUST/CORROSION/ PAINT CHIPPED AND FADED |                  |      | Charger Present           |                     |
|                                                                |                  |      | Electrical Condition      |                     |
|                                                                |                  |      | Electrical Comments       |                     |
|                                                                |                  |      | Electrical Comments       |                     |
|                                                                |                  |      |                           |                     |
|                                                                |                  |      |                           |                     |
|                                                                |                  |      |                           |                     |
|                                                                |                  |      |                           |                     |
|                                                                |                  |      |                           |                     |
|                                                                |                  |      |                           |                     |
|                                                                |                  |      |                           |                     |
|                                                                |                  |      |                           |                     |
|                                                                |                  |      |                           |                     |
| Inspector Company Name                                         | BRIGGS EQUIPMENT |      | Inspection Date           | 6/6/2019 1:48:11 PM |