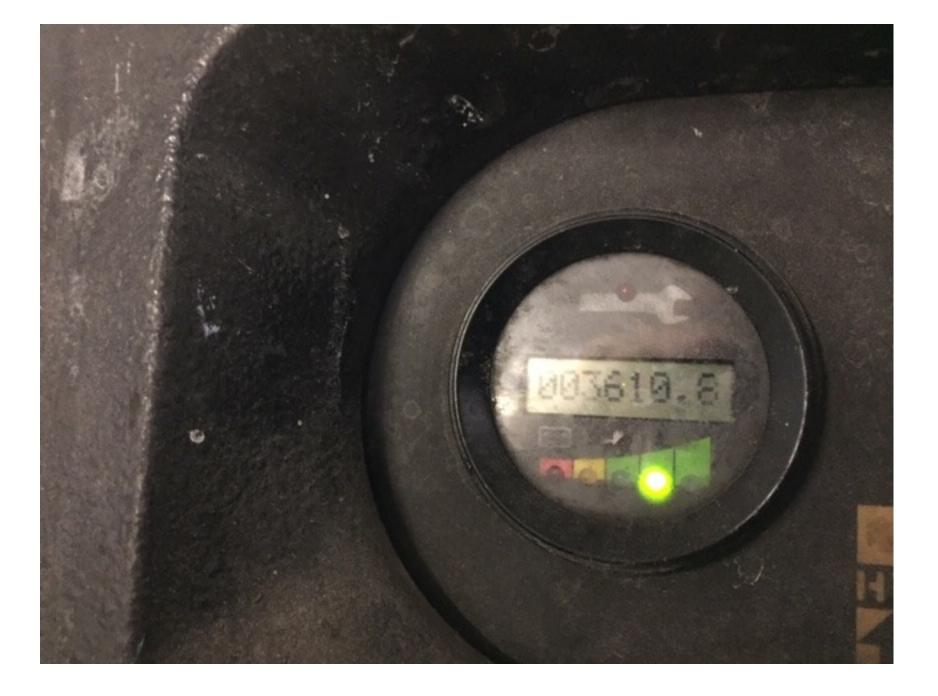

## **CONDITION REPORT - ELECTRIC**

| Manufacturer                                                   | Model            | Year | Serial Number             |                     |
|----------------------------------------------------------------|------------------|------|---------------------------|---------------------|
| HYSTER COMPANY                                                 | W60Z             | 2013 | A231N03192M               |                     |
|                                                                |                  |      |                           |                     |
| Mast                                                           |                  |      | Hours                     | 3610.8              |
| Mast Height Lowered                                            |                  |      | Voltage                   | 24 Volt             |
| Mast Height Raised                                             |                  |      | Attachment                |                     |
| Hydraulic Control Valve                                        |                  |      | Directional Control       |                     |
| Capacity                                                       |                  |      | Tires                     |                     |
|                                                                |                  |      |                           |                     |
| Mast Condition                                                 | Not applicable   |      | Steering Pump Condition   |                     |
| Mast Comments                                                  |                  |      | Steering Pump Comments    |                     |
| Lift Cylinder Condition                                        | Not applicable   |      | Hydraulic Pump Condition  |                     |
| Lift Cylinder Comments                                         |                  |      | Hydraulic Pump Comments   |                     |
| Tilt Cylinder Condition                                        | Not applicable   |      | Hydraulic Motor Condition |                     |
| Tilt Cylinder Comments                                         |                  |      | Hydraulic Motor Comments  |                     |
| Carriage Condition                                             | Not applicable   |      | Control System Condition  |                     |
| Carriage Comments                                              |                  |      | Control System Comments   |                     |
| Load Backrest Condition                                        | Not applicable   |      |                           |                     |
| Load Backrest Comments                                         |                  |      | Drive Motor Condition     |                     |
| Forks Condition                                                |                  |      | Drive Motor Comments      |                     |
| Forks Comments                                                 |                  |      | Differential Condition    |                     |
| Forks Comments                                                 |                  |      | Differential Comments     |                     |
|                                                                | Netenslashia     |      |                           |                     |
| Overhead Guard Condition                                       | Not applicable   |      | Drive Tires % Remaining   |                     |
| Overhead Guard Comments                                        |                  |      | Drive Tires Condition     |                     |
|                                                                |                  |      | Steer Tires % Remaining   |                     |
| Seat Condition                                                 | Not applicable   |      | Steer Tires Condition     | Not-Selected        |
| Seat Comments                                                  |                  |      | Steer Axle Condition      |                     |
|                                                                |                  |      | Steer Axle Comments       |                     |
| General Appearance Condition                                   | Good             |      | Brakes Condition          |                     |
| General Appearance Comments                                    | Rust             |      | Brakes Comments           |                     |
|                                                                |                  |      |                           |                     |
| General Comments                                               |                  |      | Battery Present           |                     |
| EVERY DAY WEAR AND TEARRUST/CORROSION/ PAINT CHIPPED AND FADED |                  |      | Charger Present           |                     |
|                                                                |                  |      | Electrical Condition      |                     |
|                                                                |                  |      | Electrical Comments       |                     |
|                                                                |                  |      | Electrical Comments       |                     |
|                                                                |                  |      |                           |                     |
|                                                                |                  |      |                           |                     |
|                                                                |                  |      |                           |                     |
|                                                                |                  |      |                           |                     |
|                                                                |                  |      |                           |                     |
|                                                                |                  |      |                           |                     |
|                                                                |                  |      |                           |                     |
|                                                                |                  |      |                           |                     |
|                                                                |                  |      |                           |                     |
| Inspector Company Name                                         | BRIGGS EQUIPMENT |      | Inspection Date           | 6/6/2019 1:48:11 PM |