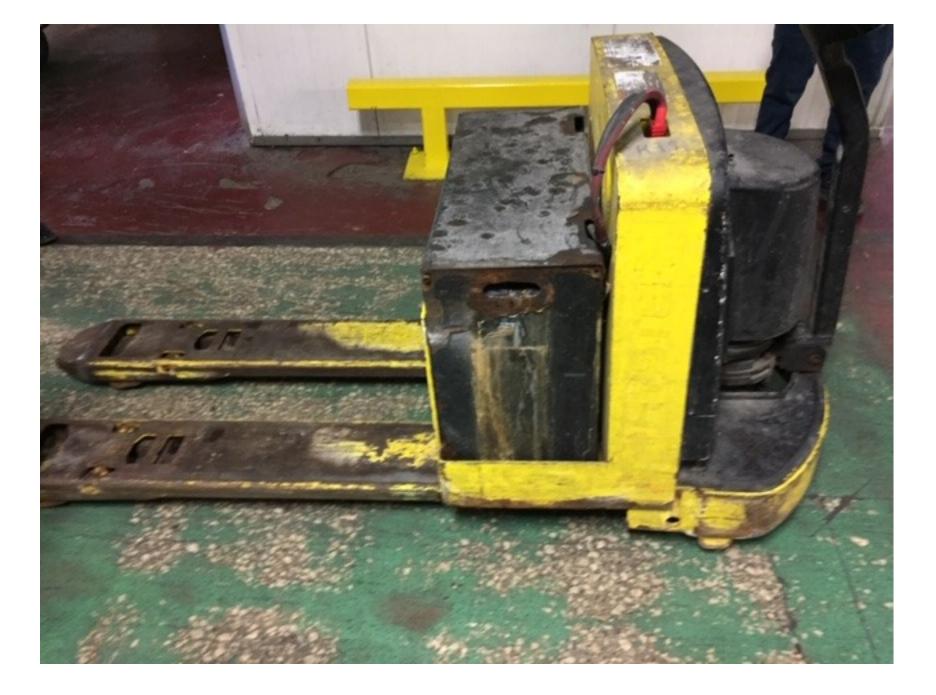

## **CONDITION REPORT - ELECTRIC**

| Manufacturer                                                   | Model            | Year | Serial Number             |                     |
|----------------------------------------------------------------|------------------|------|---------------------------|---------------------|
| HYSTER COMPANY                                                 | W60Z             | 2013 | A231N03192M               |                     |
|                                                                |                  |      |                           |                     |
| Mast                                                           |                  |      | Hours                     | 3610.8              |
| Mast Height Lowered                                            |                  |      | Voltage                   | 24 Volt             |
| Mast Height Raised                                             |                  |      | Attachment                |                     |
| Hydraulic Control Valve                                        |                  |      | Directional Control       |                     |
| Capacity                                                       |                  |      | Tires                     |                     |
|                                                                |                  |      |                           |                     |
| Mast Condition                                                 | Not applicable   |      | Steering Pump Condition   |                     |
| Mast Comments                                                  |                  |      | Steering Pump Comments    |                     |
| Lift Cylinder Condition                                        | Not applicable   |      | Hydraulic Pump Condition  |                     |
| Lift Cylinder Comments                                         |                  |      | Hydraulic Pump Comments   |                     |
| Tilt Cylinder Condition                                        | Not applicable   |      | Hydraulic Motor Condition |                     |
| Tilt Cylinder Comments                                         |                  |      | Hydraulic Motor Comments  |                     |
| Carriage Condition                                             | Not applicable   |      | Control System Condition  |                     |
| Carriage Comments                                              |                  |      | Control System Comments   |                     |
| Load Backrest Condition                                        | Not applicable   |      |                           |                     |
| Load Backrest Comments                                         |                  |      | Drive Motor Condition     |                     |
| Forks Condition                                                |                  |      | Drive Motor Comments      |                     |
| Forks Comments                                                 |                  |      | Differential Condition    |                     |
| Forks Comments                                                 |                  |      | Differential Comments     |                     |
|                                                                | Netenslashia     |      |                           |                     |
| Overhead Guard Condition                                       | Not applicable   |      | Drive Tires % Remaining   |                     |
| Overhead Guard Comments                                        |                  |      | Drive Tires Condition     |                     |
|                                                                |                  |      | Steer Tires % Remaining   |                     |
| Seat Condition                                                 | Not applicable   |      | Steer Tires Condition     | Not-Selected        |
| Seat Comments                                                  |                  |      | Steer Axle Condition      |                     |
|                                                                |                  |      | Steer Axle Comments       |                     |
| General Appearance Condition                                   | Good             |      | Brakes Condition          |                     |
| General Appearance Comments                                    | Rust             |      | Brakes Comments           |                     |
|                                                                |                  |      |                           |                     |
| General Comments                                               |                  |      | Battery Present           |                     |
| EVERY DAY WEAR AND TEARRUST/CORROSION/ PAINT CHIPPED AND FADED |                  |      | Charger Present           |                     |
|                                                                |                  |      | Electrical Condition      |                     |
|                                                                |                  |      | Electrical Comments       |                     |
|                                                                |                  |      | Electrical Comments       |                     |
|                                                                |                  |      |                           |                     |
|                                                                |                  |      |                           |                     |
|                                                                |                  |      |                           |                     |
|                                                                |                  |      |                           |                     |
|                                                                |                  |      |                           |                     |
|                                                                |                  |      |                           |                     |
|                                                                |                  |      |                           |                     |
|                                                                |                  |      |                           |                     |
|                                                                |                  |      |                           |                     |
| Inspector Company Name                                         | BRIGGS EQUIPMENT |      | Inspection Date           | 6/6/2019 1:48:11 PM |