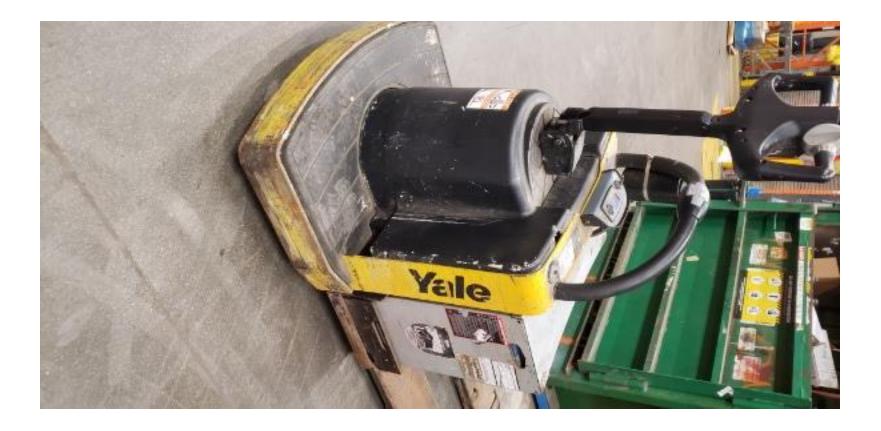

## **CONDITION REPORT - ELECTRIC**

| Manufacturer                                                                                                   | Model Year                  | Serial Number             |                      |
|----------------------------------------------------------------------------------------------------------------|-----------------------------|---------------------------|----------------------|
| YALE MANUFACTURER                                                                                              | MPE060-F 2015               | C896N02732N               |                      |
| N                                                                                                              |                             |                           | 0500                 |
| Mast                                                                                                           | 6 Lift Pallet               | Hours                     | 3563                 |
| Mast Height Lowered                                                                                            |                             | Voltage                   | 24 Volt              |
| Mast Height Raised                                                                                             |                             | Attachment                |                      |
| Hydraulic Control Valve                                                                                        | 2-Function                  | Directional Control       | Lever                |
| Capacity                                                                                                       | 6000                        | Tires                     | Cushion              |
| Mast Condition                                                                                                 | Not applicable              | Steering Pump Condition   |                      |
| Mast Comments                                                                                                  |                             | Steering Pump Comments    |                      |
| Lift Cylinder Condition                                                                                        |                             | Hydraulic Pump Condition  |                      |
| Lift Cylinder Comments                                                                                         |                             | Hydraulic Pump Comments   |                      |
| Tilt Cylinder Condition                                                                                        | Not applicable              | Hydraulic Motor Condition |                      |
| Tilt Cylinder Comments                                                                                         |                             | Hydraulic Motor Comments  |                      |
|                                                                                                                | Not applicable              |                           |                      |
| Carriage Condition                                                                                             | Not applicable              | Control System Condition  |                      |
| Carriage Comments<br>Load Backrest Condition                                                                   | Neterriter                  | Control System Comments   |                      |
|                                                                                                                | Not applicable              |                           |                      |
| Load Backrest Comments                                                                                         |                             | Drive Motor Condition     |                      |
| Forks Condition                                                                                                |                             | Drive Motor Comments      |                      |
| Forks Comments                                                                                                 |                             | Differential Condition    |                      |
|                                                                                                                |                             | Differential Comments     |                      |
| Overhead Guard Condition                                                                                       | Not applicable              | Drive Tires % Remaining   | 75%                  |
| Overhead Guard Comments                                                                                        |                             | Drive Tires Condition     |                      |
|                                                                                                                |                             | Steer Tires % Remaining   | 75%                  |
| Seat Condition                                                                                                 | Not applicable              | Steer Tires Condition     |                      |
| Seat Comments                                                                                                  |                             | Steer Axle Condition      | Not applicable       |
|                                                                                                                |                             | Steer Axle Comments       |                      |
| General Appearance Condition                                                                                   | Good                        | Brakes Condition          |                      |
| General Appearance Comments                                                                                    | Covered in foreign material | Brakes Comments           |                      |
| General Comments                                                                                               |                             | Battery Present           | Yes                  |
| Unit has worn load wheels, casters & drive tire, battery is not in good condition. Cosmetic scratches & paint. |                             | Charger Present           | Yes                  |
| Unit has worn load wheels, casters & drive tire, battery is not in good condition. Cosmetic scratch            |                             | Charger Tresent           | 163                  |
|                                                                                                                |                             | Electrical Condition      |                      |
|                                                                                                                |                             |                           |                      |
|                                                                                                                |                             | Electrical Comments       |                      |
|                                                                                                                |                             |                           |                      |
|                                                                                                                |                             |                           |                      |
|                                                                                                                |                             |                           |                      |
|                                                                                                                |                             |                           |                      |
|                                                                                                                |                             |                           |                      |
|                                                                                                                |                             |                           |                      |
| Inspector Company Name                                                                                         | Pape MH                     | Inspection Date           | 9/28/2023 8:00:00 PM |