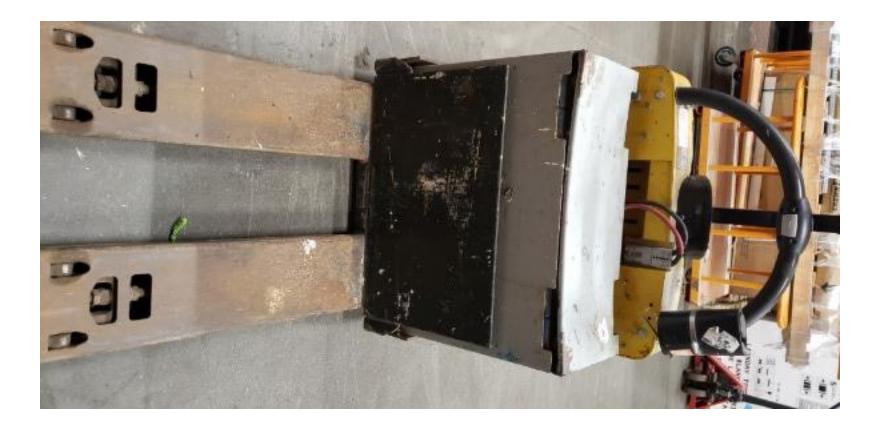

## **CONDITION REPORT - ELECTRIC**

| Manufacturer                                                                                                   | Model Year                  | Serial Number             |                      |
|----------------------------------------------------------------------------------------------------------------|-----------------------------|---------------------------|----------------------|
| YALE MANUFACTURER                                                                                              | MPE060-F 2015               | C896N02732N               |                      |
| N                                                                                                              |                             |                           | 0500                 |
| Mast                                                                                                           | 6 Lift Pallet               | Hours                     | 3563                 |
| Mast Height Lowered                                                                                            |                             | Voltage                   | 24 Volt              |
| Mast Height Raised                                                                                             |                             | Attachment                |                      |
| Hydraulic Control Valve                                                                                        | 2-Function                  | Directional Control       | Lever                |
| Capacity                                                                                                       | 6000                        | Tires                     | Cushion              |
| Mast Condition                                                                                                 | Not applicable              | Steering Pump Condition   |                      |
| Mast Comments                                                                                                  |                             | Steering Pump Comments    |                      |
| Lift Cylinder Condition                                                                                        |                             | Hydraulic Pump Condition  |                      |
| Lift Cylinder Comments                                                                                         |                             | Hydraulic Pump Comments   |                      |
| Tilt Cylinder Condition                                                                                        | Not applicable              | Hydraulic Motor Condition |                      |
| Tilt Cylinder Comments                                                                                         |                             | Hydraulic Motor Comments  |                      |
|                                                                                                                | Not applicable              |                           |                      |
| Carriage Condition                                                                                             | Not applicable              | Control System Condition  |                      |
| Carriage Comments<br>Load Backrest Condition                                                                   | Neterriter                  | Control System Comments   |                      |
|                                                                                                                | Not applicable              |                           |                      |
| Load Backrest Comments                                                                                         |                             | Drive Motor Condition     |                      |
| Forks Condition                                                                                                |                             | Drive Motor Comments      |                      |
| Forks Comments                                                                                                 |                             | Differential Condition    |                      |
|                                                                                                                |                             | Differential Comments     |                      |
| Overhead Guard Condition                                                                                       | Not applicable              | Drive Tires % Remaining   | 75%                  |
| Overhead Guard Comments                                                                                        |                             | Drive Tires Condition     |                      |
|                                                                                                                |                             | Steer Tires % Remaining   | 75%                  |
| Seat Condition                                                                                                 | Not applicable              | Steer Tires Condition     |                      |
| Seat Comments                                                                                                  |                             | Steer Axle Condition      | Not applicable       |
|                                                                                                                |                             | Steer Axle Comments       |                      |
| General Appearance Condition                                                                                   | Good                        | Brakes Condition          |                      |
| General Appearance Comments                                                                                    | Covered in foreign material | Brakes Comments           |                      |
| General Comments                                                                                               |                             | Battery Present           | Yes                  |
| Unit has worn load wheels, casters & drive tire, battery is not in good condition. Cosmetic scratches & paint. |                             | Charger Present           | Yes                  |
| Unit has worn load wheels, casters & drive tire, battery is not in good condition. Cosmetic scratch            |                             | Charger Tresent           | 163                  |
|                                                                                                                |                             | Electrical Condition      |                      |
|                                                                                                                |                             |                           |                      |
|                                                                                                                |                             | Electrical Comments       |                      |
|                                                                                                                |                             |                           |                      |
|                                                                                                                |                             |                           |                      |
|                                                                                                                |                             |                           |                      |
|                                                                                                                |                             |                           |                      |
|                                                                                                                |                             |                           |                      |
|                                                                                                                |                             |                           |                      |
| Inspector Company Name                                                                                         | Pape MH                     | Inspection Date           | 9/28/2023 8:00:00 PM |