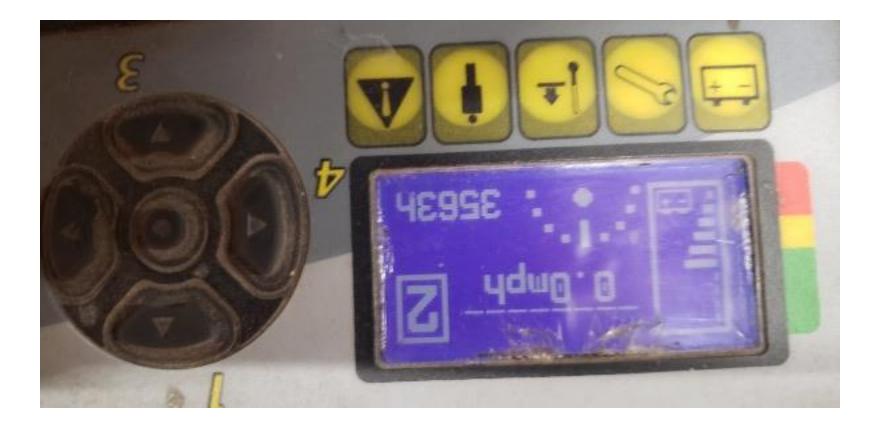

## **CONDITION REPORT - ELECTRIC**

| Manufacturer                                                                                                   | Model Year                  | Serial Number             |                      |
|----------------------------------------------------------------------------------------------------------------|-----------------------------|---------------------------|----------------------|
| YALE MANUFACTURER                                                                                              | MPE060-F 2015               | C896N02732N               |                      |
| N                                                                                                              |                             |                           | 0500                 |
| Mast                                                                                                           | 6 Lift Pallet               | Hours                     | 3563                 |
| Mast Height Lowered                                                                                            |                             | Voltage                   | 24 Volt              |
| Mast Height Raised                                                                                             |                             | Attachment                |                      |
| Hydraulic Control Valve                                                                                        | 2-Function                  | Directional Control       | Lever                |
| Capacity                                                                                                       | 6000                        | Tires                     | Cushion              |
| Mast Condition                                                                                                 | Not applicable              | Steering Pump Condition   |                      |
| Mast Comments                                                                                                  |                             | Steering Pump Comments    |                      |
| Lift Cylinder Condition                                                                                        |                             | Hydraulic Pump Condition  |                      |
| Lift Cylinder Comments                                                                                         |                             | Hydraulic Pump Comments   |                      |
| Tilt Cylinder Condition                                                                                        | Not applicable              | Hydraulic Motor Condition |                      |
| Tilt Cylinder Comments                                                                                         |                             | Hydraulic Motor Comments  |                      |
|                                                                                                                | Not applicable              |                           |                      |
| Carriage Condition                                                                                             | Not applicable              | Control System Condition  |                      |
| Carriage Comments<br>Load Backrest Condition                                                                   | Neterriter                  | Control System Comments   |                      |
|                                                                                                                | Not applicable              |                           |                      |
| Load Backrest Comments                                                                                         |                             | Drive Motor Condition     |                      |
| Forks Condition                                                                                                |                             | Drive Motor Comments      |                      |
| Forks Comments                                                                                                 |                             | Differential Condition    |                      |
|                                                                                                                |                             | Differential Comments     |                      |
| Overhead Guard Condition                                                                                       | Not applicable              | Drive Tires % Remaining   | 75%                  |
| Overhead Guard Comments                                                                                        |                             | Drive Tires Condition     |                      |
|                                                                                                                |                             | Steer Tires % Remaining   | 75%                  |
| Seat Condition                                                                                                 | Not applicable              | Steer Tires Condition     |                      |
| Seat Comments                                                                                                  |                             | Steer Axle Condition      | Not applicable       |
|                                                                                                                |                             | Steer Axle Comments       |                      |
| General Appearance Condition                                                                                   | Good                        | Brakes Condition          |                      |
| General Appearance Comments                                                                                    | Covered in foreign material | Brakes Comments           |                      |
| General Comments                                                                                               |                             | Battery Present           | Yes                  |
| Unit has worn load wheels, casters & drive tire, battery is not in good condition. Cosmetic scratches & paint. |                             | Charger Present           | Yes                  |
| Unit has worn load wheels, casters & drive tire, battery is not in good condition. Cosmetic scratch            |                             | Charger Tresent           | 163                  |
|                                                                                                                |                             | Electrical Condition      |                      |
|                                                                                                                |                             |                           |                      |
|                                                                                                                |                             | Electrical Comments       |                      |
|                                                                                                                |                             |                           |                      |
|                                                                                                                |                             |                           |                      |
|                                                                                                                |                             |                           |                      |
|                                                                                                                |                             |                           |                      |
|                                                                                                                |                             |                           |                      |
|                                                                                                                |                             |                           |                      |
| Inspector Company Name                                                                                         | Pape MH                     | Inspection Date           | 9/28/2023 8:00:00 PM |