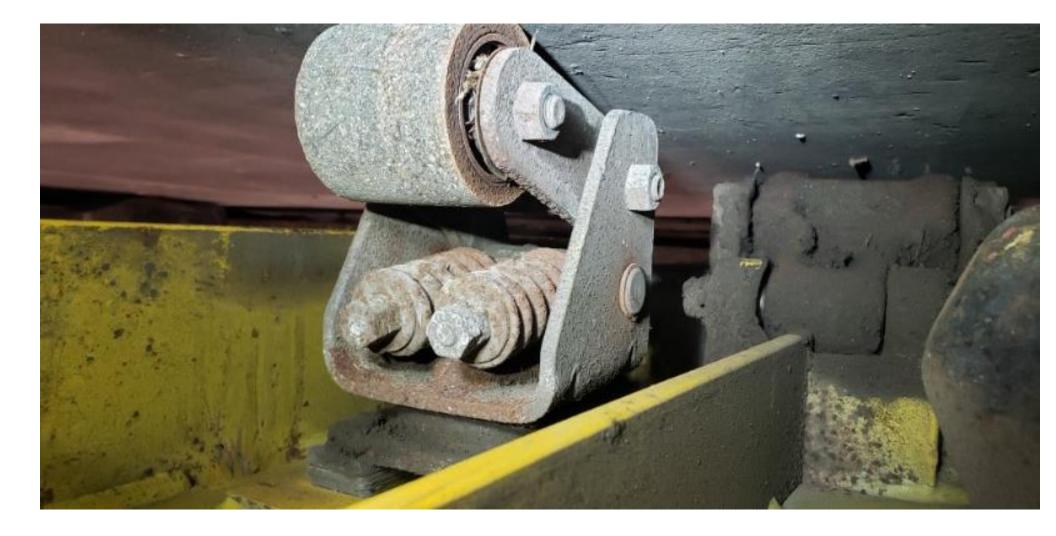

## **CONDITION REPORT - ELECTRIC**

| Manufacturer                                                                                                   | Model Year                  | Serial Number             |                      |
|----------------------------------------------------------------------------------------------------------------|-----------------------------|---------------------------|----------------------|
| YALE MANUFACTURER                                                                                              | MPE060-F 2015               | C896N02732N               |                      |
| N                                                                                                              |                             |                           | 0500                 |
| Mast                                                                                                           | 6 Lift Pallet               | Hours                     | 3563                 |
| Mast Height Lowered                                                                                            |                             | Voltage                   | 24 Volt              |
| Mast Height Raised                                                                                             |                             | Attachment                |                      |
| Hydraulic Control Valve                                                                                        | 2-Function                  | Directional Control       | Lever                |
| Capacity                                                                                                       | 6000                        | Tires                     | Cushion              |
| Mast Condition                                                                                                 | Not applicable              | Steering Pump Condition   |                      |
| Mast Comments                                                                                                  |                             | Steering Pump Comments    |                      |
| Lift Cylinder Condition                                                                                        |                             | Hydraulic Pump Condition  |                      |
| Lift Cylinder Comments                                                                                         |                             | Hydraulic Pump Comments   |                      |
| Tilt Cylinder Condition                                                                                        | Not applicable              | Hydraulic Motor Condition |                      |
| Tilt Cylinder Comments                                                                                         |                             | Hydraulic Motor Comments  |                      |
|                                                                                                                | Not applicable              |                           |                      |
| Carriage Condition                                                                                             | Not applicable              | Control System Condition  |                      |
| Carriage Comments<br>Load Backrest Condition                                                                   | Neterriter                  | Control System Comments   |                      |
|                                                                                                                | Not applicable              |                           |                      |
| Load Backrest Comments                                                                                         |                             | Drive Motor Condition     |                      |
| Forks Condition                                                                                                |                             | Drive Motor Comments      |                      |
| Forks Comments                                                                                                 |                             | Differential Condition    |                      |
|                                                                                                                |                             | Differential Comments     |                      |
| Overhead Guard Condition                                                                                       | Not applicable              | Drive Tires % Remaining   | 75%                  |
| Overhead Guard Comments                                                                                        |                             | Drive Tires Condition     |                      |
|                                                                                                                |                             | Steer Tires % Remaining   | 75%                  |
| Seat Condition                                                                                                 | Not applicable              | Steer Tires Condition     |                      |
| Seat Comments                                                                                                  |                             | Steer Axle Condition      | Not applicable       |
|                                                                                                                |                             | Steer Axle Comments       |                      |
| General Appearance Condition                                                                                   | Good                        | Brakes Condition          |                      |
| General Appearance Comments                                                                                    | Covered in foreign material | Brakes Comments           |                      |
| General Comments                                                                                               |                             | Battery Present           | Yes                  |
| Unit has worn load wheels, casters & drive tire, battery is not in good condition. Cosmetic scratches & paint. |                             | Charger Present           | Yes                  |
| Unit has worn load wheels, casters & drive tire, battery is not in good condition. Cosmetic scratch            |                             | Charger Tresent           | 163                  |
|                                                                                                                |                             | Electrical Condition      |                      |
|                                                                                                                |                             |                           |                      |
|                                                                                                                |                             | Electrical Comments       |                      |
|                                                                                                                |                             |                           |                      |
|                                                                                                                |                             |                           |                      |
|                                                                                                                |                             |                           |                      |
|                                                                                                                |                             |                           |                      |
|                                                                                                                |                             |                           |                      |
|                                                                                                                |                             |                           |                      |
| Inspector Company Name                                                                                         | Pape MH                     | Inspection Date           | 9/28/2023 8:00:00 PM |