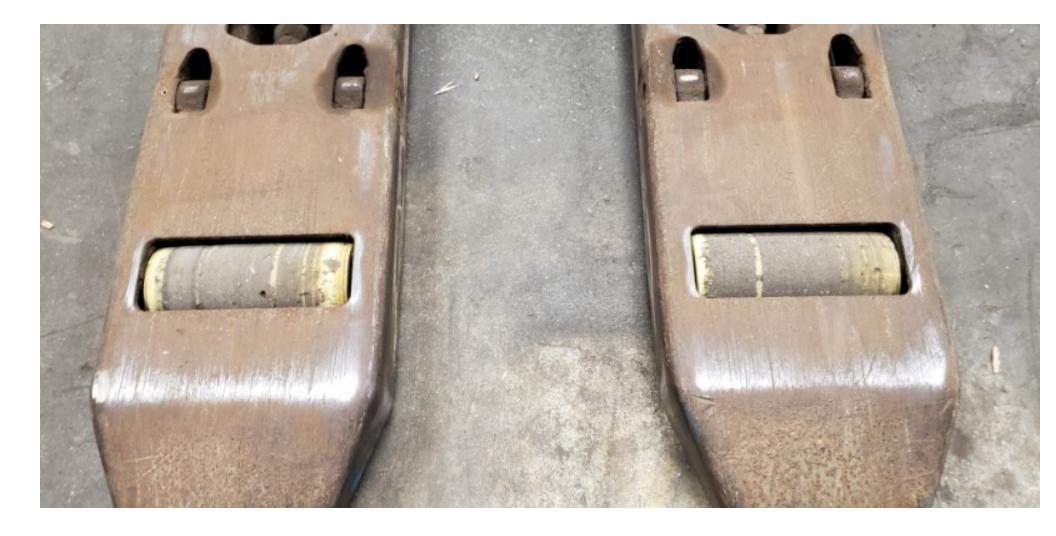

## **CONDITION REPORT - ELECTRIC**

| Manufacturer                                                                                                   | Model Year                  | Serial Number             |                      |
|----------------------------------------------------------------------------------------------------------------|-----------------------------|---------------------------|----------------------|
| YALE MANUFACTURER                                                                                              | MPE060-F 2015               | C896N02732N               |                      |
| N                                                                                                              |                             |                           | 0500                 |
| Mast                                                                                                           | 6 Lift Pallet               | Hours                     | 3563                 |
| Mast Height Lowered                                                                                            |                             | Voltage                   | 24 Volt              |
| Mast Height Raised                                                                                             |                             | Attachment                |                      |
| Hydraulic Control Valve                                                                                        | 2-Function                  | Directional Control       | Lever                |
| Capacity                                                                                                       | 6000                        | Tires                     | Cushion              |
| Mast Condition                                                                                                 | Not applicable              | Steering Pump Condition   |                      |
| Mast Comments                                                                                                  |                             | Steering Pump Comments    |                      |
| Lift Cylinder Condition                                                                                        |                             | Hydraulic Pump Condition  |                      |
| Lift Cylinder Comments                                                                                         |                             | Hydraulic Pump Comments   |                      |
| Tilt Cylinder Condition                                                                                        | Not applicable              | Hydraulic Motor Condition |                      |
| Tilt Cylinder Comments                                                                                         |                             | Hydraulic Motor Comments  |                      |
|                                                                                                                | Not applicable              |                           |                      |
| Carriage Condition                                                                                             | Not applicable              | Control System Condition  |                      |
| Carriage Comments<br>Load Backrest Condition                                                                   | Neterriter                  | Control System Comments   |                      |
|                                                                                                                | Not applicable              |                           |                      |
| Load Backrest Comments                                                                                         |                             | Drive Motor Condition     |                      |
| Forks Condition                                                                                                |                             | Drive Motor Comments      |                      |
| Forks Comments                                                                                                 |                             | Differential Condition    |                      |
|                                                                                                                |                             | Differential Comments     |                      |
| Overhead Guard Condition                                                                                       | Not applicable              | Drive Tires % Remaining   | 75%                  |
| Overhead Guard Comments                                                                                        |                             | Drive Tires Condition     |                      |
|                                                                                                                |                             | Steer Tires % Remaining   | 75%                  |
| Seat Condition                                                                                                 | Not applicable              | Steer Tires Condition     |                      |
| Seat Comments                                                                                                  |                             | Steer Axle Condition      | Not applicable       |
|                                                                                                                |                             | Steer Axle Comments       |                      |
| General Appearance Condition                                                                                   | Good                        | Brakes Condition          |                      |
| General Appearance Comments                                                                                    | Covered in foreign material | Brakes Comments           |                      |
| General Comments                                                                                               |                             | Battery Present           | Yes                  |
| Unit has worn load wheels, casters & drive tire, battery is not in good condition. Cosmetic scratches & paint. |                             | Charger Present           | Yes                  |
| Unit has worn load wheels, casters & drive tire, battery is not in good condition. Cosmetic scratch            |                             | Charger Tresent           | 163                  |
|                                                                                                                |                             | Electrical Condition      |                      |
|                                                                                                                |                             |                           |                      |
|                                                                                                                |                             | Electrical Comments       |                      |
|                                                                                                                |                             |                           |                      |
|                                                                                                                |                             |                           |                      |
|                                                                                                                |                             |                           |                      |
|                                                                                                                |                             |                           |                      |
|                                                                                                                |                             |                           |                      |
|                                                                                                                |                             |                           |                      |
| Inspector Company Name                                                                                         | Pape MH                     | Inspection Date           | 9/28/2023 8:00:00 PM |