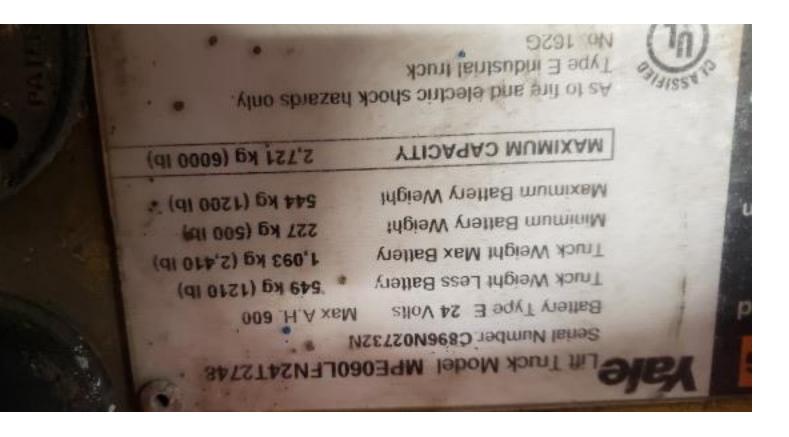

## **CONDITION REPORT - ELECTRIC**

| Manufacturer                                                                                                   | Model Year                  | Serial Number             |                      |
|----------------------------------------------------------------------------------------------------------------|-----------------------------|---------------------------|----------------------|
| YALE MANUFACTURER                                                                                              | MPE060-F 2015               | C896N02732N               |                      |
| N                                                                                                              |                             |                           | 0500                 |
| Mast                                                                                                           | 6 Lift Pallet               | Hours                     | 3563                 |
| Mast Height Lowered                                                                                            |                             | Voltage                   | 24 Volt              |
| Mast Height Raised                                                                                             |                             | Attachment                |                      |
| Hydraulic Control Valve                                                                                        | 2-Function                  | Directional Control       | Lever                |
| Capacity                                                                                                       | 6000                        | Tires                     | Cushion              |
| Mast Condition                                                                                                 | Not applicable              | Steering Pump Condition   |                      |
| Mast Comments                                                                                                  |                             | Steering Pump Comments    |                      |
| Lift Cylinder Condition                                                                                        |                             | Hydraulic Pump Condition  |                      |
| Lift Cylinder Comments                                                                                         |                             | Hydraulic Pump Comments   |                      |
| Tilt Cylinder Condition                                                                                        | Not applicable              | Hydraulic Motor Condition |                      |
| Tilt Cylinder Comments                                                                                         |                             | Hydraulic Motor Comments  |                      |
|                                                                                                                | Not applicable              |                           |                      |
| Carriage Condition                                                                                             | Not applicable              | Control System Condition  |                      |
| Carriage Comments<br>Load Backrest Condition                                                                   | Neterriter                  | Control System Comments   |                      |
|                                                                                                                | Not applicable              |                           |                      |
| Load Backrest Comments                                                                                         |                             | Drive Motor Condition     |                      |
| Forks Condition                                                                                                |                             | Drive Motor Comments      |                      |
| Forks Comments                                                                                                 |                             | Differential Condition    |                      |
|                                                                                                                |                             | Differential Comments     |                      |
| Overhead Guard Condition                                                                                       | Not applicable              | Drive Tires % Remaining   | 75%                  |
| Overhead Guard Comments                                                                                        |                             | Drive Tires Condition     |                      |
|                                                                                                                |                             | Steer Tires % Remaining   | 75%                  |
| Seat Condition                                                                                                 | Not applicable              | Steer Tires Condition     |                      |
| Seat Comments                                                                                                  |                             | Steer Axle Condition      | Not applicable       |
|                                                                                                                |                             | Steer Axle Comments       |                      |
| General Appearance Condition                                                                                   | Good                        | Brakes Condition          |                      |
| General Appearance Comments                                                                                    | Covered in foreign material | Brakes Comments           |                      |
| General Comments                                                                                               |                             | Battery Present           | Yes                  |
| Unit has worn load wheels, casters & drive tire, battery is not in good condition. Cosmetic scratches & paint. |                             | Charger Present           | Yes                  |
| Unit has worn load wheels, casters & drive tire, battery is not in good condition. Cosmetic scratch            |                             | Charger Tresent           | 163                  |
|                                                                                                                |                             | Electrical Condition      |                      |
|                                                                                                                |                             |                           |                      |
|                                                                                                                |                             | Electrical Comments       |                      |
|                                                                                                                |                             |                           |                      |
|                                                                                                                |                             |                           |                      |
|                                                                                                                |                             |                           |                      |
|                                                                                                                |                             |                           |                      |
|                                                                                                                |                             |                           |                      |
|                                                                                                                |                             |                           |                      |
| Inspector Company Name                                                                                         | Pape MH                     | Inspection Date           | 9/28/2023 8:00:00 PM |