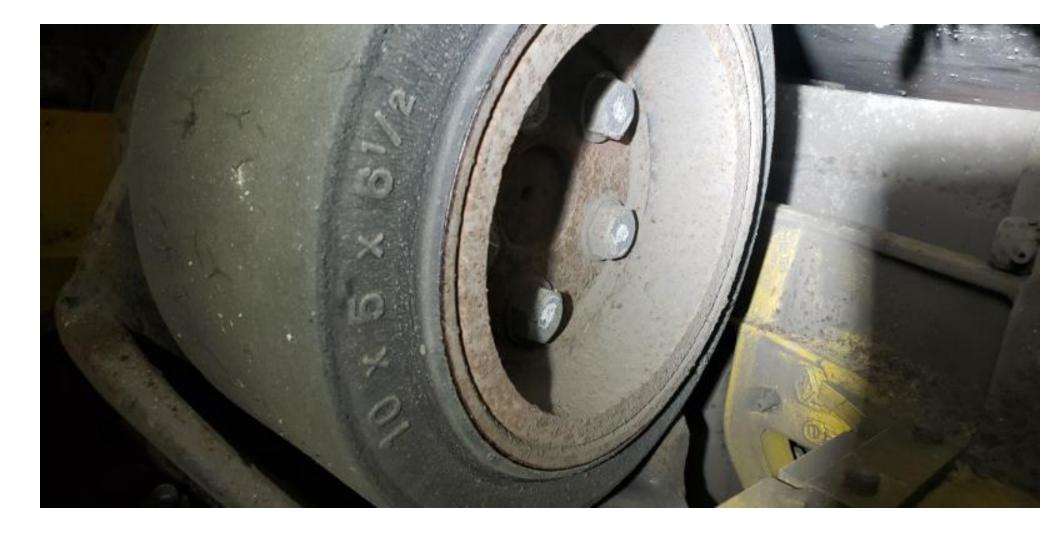

## **CONDITION REPORT - ELECTRIC**

| Manufacturer                                                                                                   | Model Year                  | Serial Number             |                      |
|----------------------------------------------------------------------------------------------------------------|-----------------------------|---------------------------|----------------------|
| YALE MANUFACTURER                                                                                              | MPE060-F 2015               | C896N02732N               |                      |
| N                                                                                                              |                             |                           | 0500                 |
| Mast                                                                                                           | 6 Lift Pallet               | Hours                     | 3563                 |
| Mast Height Lowered                                                                                            |                             | Voltage                   | 24 Volt              |
| Mast Height Raised                                                                                             |                             | Attachment                |                      |
| Hydraulic Control Valve                                                                                        | 2-Function                  | Directional Control       | Lever                |
| Capacity                                                                                                       | 6000                        | Tires                     | Cushion              |
| Mast Condition                                                                                                 | Not applicable              | Steering Pump Condition   |                      |
| Mast Comments                                                                                                  |                             | Steering Pump Comments    |                      |
| Lift Cylinder Condition                                                                                        |                             | Hydraulic Pump Condition  |                      |
| Lift Cylinder Comments                                                                                         |                             | Hydraulic Pump Comments   |                      |
| Tilt Cylinder Condition                                                                                        | Not applicable              | Hydraulic Motor Condition |                      |
| Tilt Cylinder Comments                                                                                         |                             | Hydraulic Motor Comments  |                      |
|                                                                                                                | Not applicable              |                           |                      |
| Carriage Condition                                                                                             | Not applicable              | Control System Condition  |                      |
| Carriage Comments<br>Load Backrest Condition                                                                   | Neterriter                  | Control System Comments   |                      |
|                                                                                                                | Not applicable              |                           |                      |
| Load Backrest Comments                                                                                         |                             | Drive Motor Condition     |                      |
| Forks Condition                                                                                                |                             | Drive Motor Comments      |                      |
| Forks Comments                                                                                                 |                             | Differential Condition    |                      |
|                                                                                                                |                             | Differential Comments     |                      |
| Overhead Guard Condition                                                                                       | Not applicable              | Drive Tires % Remaining   | 75%                  |
| Overhead Guard Comments                                                                                        |                             | Drive Tires Condition     |                      |
|                                                                                                                |                             | Steer Tires % Remaining   | 75%                  |
| Seat Condition                                                                                                 | Not applicable              | Steer Tires Condition     |                      |
| Seat Comments                                                                                                  |                             | Steer Axle Condition      | Not applicable       |
|                                                                                                                |                             | Steer Axle Comments       |                      |
| General Appearance Condition                                                                                   | Good                        | Brakes Condition          |                      |
| General Appearance Comments                                                                                    | Covered in foreign material | Brakes Comments           |                      |
| General Comments                                                                                               |                             | Battery Present           | Yes                  |
| Unit has worn load wheels, casters & drive tire, battery is not in good condition. Cosmetic scratches & paint. |                             | Charger Present           | Yes                  |
| Unit has worn load wheels, casters & drive tire, battery is not in good condition. Cosmetic scratch            |                             | Charger Tresent           | 163                  |
|                                                                                                                |                             | Electrical Condition      |                      |
|                                                                                                                |                             |                           |                      |
|                                                                                                                |                             | Electrical Comments       |                      |
|                                                                                                                |                             |                           |                      |
|                                                                                                                |                             |                           |                      |
|                                                                                                                |                             |                           |                      |
|                                                                                                                |                             |                           |                      |
|                                                                                                                |                             |                           |                      |
|                                                                                                                |                             |                           |                      |
| Inspector Company Name                                                                                         | Pape MH                     | Inspection Date           | 9/28/2023 8:00:00 PM |