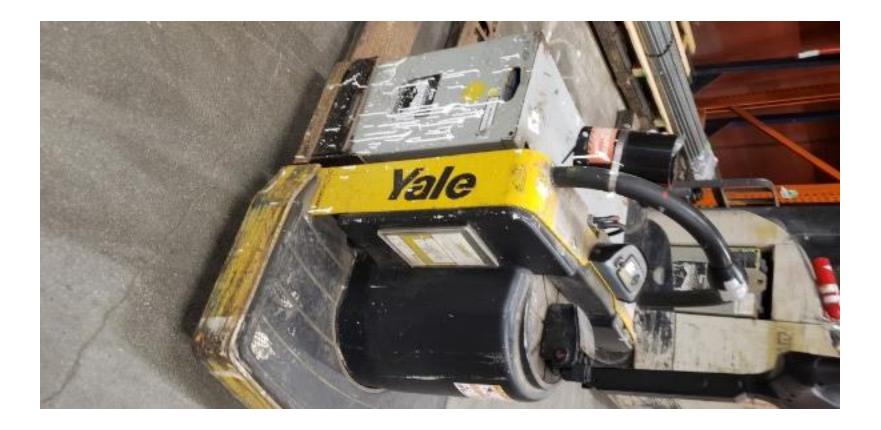

## **CONDITION REPORT - ELECTRIC**

| Manufacturer                                                                                                   | Model Year                  | Serial Number             |                      |
|----------------------------------------------------------------------------------------------------------------|-----------------------------|---------------------------|----------------------|
| YALE MANUFACTURER                                                                                              | MPE060-F 2015               | C896N02732N               |                      |
| N                                                                                                              |                             |                           | 0500                 |
| Mast                                                                                                           | 6 Lift Pallet               | Hours                     | 3563                 |
| Mast Height Lowered                                                                                            |                             | Voltage                   | 24 Volt              |
| Mast Height Raised                                                                                             |                             | Attachment                |                      |
| Hydraulic Control Valve                                                                                        | 2-Function                  | Directional Control       | Lever                |
| Capacity                                                                                                       | 6000                        | Tires                     | Cushion              |
| Mast Condition                                                                                                 | Not applicable              | Steering Pump Condition   |                      |
| Mast Comments                                                                                                  |                             | Steering Pump Comments    |                      |
| Lift Cylinder Condition                                                                                        |                             | Hydraulic Pump Condition  |                      |
| Lift Cylinder Comments                                                                                         |                             | Hydraulic Pump Comments   |                      |
| Tilt Cylinder Condition                                                                                        | Not applicable              | Hydraulic Motor Condition |                      |
| Tilt Cylinder Comments                                                                                         |                             | Hydraulic Motor Comments  |                      |
|                                                                                                                | Not applicable              |                           |                      |
| Carriage Condition                                                                                             | Not applicable              | Control System Condition  |                      |
| Carriage Comments<br>Load Backrest Condition                                                                   | Neterriter                  | Control System Comments   |                      |
|                                                                                                                | Not applicable              |                           |                      |
| Load Backrest Comments                                                                                         |                             | Drive Motor Condition     |                      |
| Forks Condition                                                                                                |                             | Drive Motor Comments      |                      |
| Forks Comments                                                                                                 |                             | Differential Condition    |                      |
|                                                                                                                |                             | Differential Comments     |                      |
| Overhead Guard Condition                                                                                       | Not applicable              | Drive Tires % Remaining   | 75%                  |
| Overhead Guard Comments                                                                                        |                             | Drive Tires Condition     |                      |
|                                                                                                                |                             | Steer Tires % Remaining   | 75%                  |
| Seat Condition                                                                                                 | Not applicable              | Steer Tires Condition     |                      |
| Seat Comments                                                                                                  |                             | Steer Axle Condition      | Not applicable       |
|                                                                                                                |                             | Steer Axle Comments       |                      |
| General Appearance Condition                                                                                   | Good                        | Brakes Condition          |                      |
| General Appearance Comments                                                                                    | Covered in foreign material | Brakes Comments           |                      |
| General Comments                                                                                               |                             | Battery Present           | Yes                  |
| Unit has worn load wheels, casters & drive tire, battery is not in good condition. Cosmetic scratches & paint. |                             | Charger Present           | Yes                  |
| Unit has worn load wheels, casters & drive tire, battery is not in good condition. Cosmetic scratch            |                             | Charger Tresent           | 163                  |
|                                                                                                                |                             | Electrical Condition      |                      |
|                                                                                                                |                             |                           |                      |
|                                                                                                                |                             | Electrical Comments       |                      |
|                                                                                                                |                             |                           |                      |
|                                                                                                                |                             |                           |                      |
|                                                                                                                |                             |                           |                      |
|                                                                                                                |                             |                           |                      |
|                                                                                                                |                             |                           |                      |
|                                                                                                                |                             |                           |                      |
| Inspector Company Name                                                                                         | Pape MH                     | Inspection Date           | 9/28/2023 8:00:00 PM |