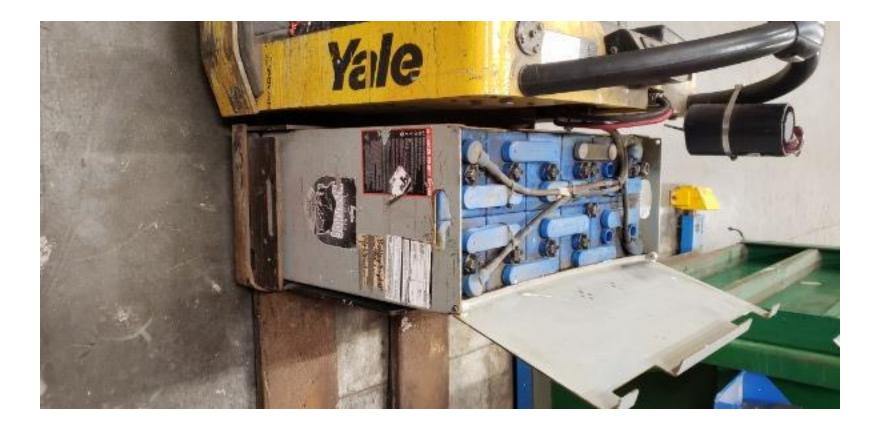

## **CONDITION REPORT - ELECTRIC**

| Manufacturer                                                                                                   | Model Year                  | Serial Number             |                      |
|----------------------------------------------------------------------------------------------------------------|-----------------------------|---------------------------|----------------------|
| YALE MANUFACTURER                                                                                              | MPE060-F 2015               | C896N02732N               |                      |
| N                                                                                                              |                             |                           | 0500                 |
| Mast                                                                                                           | 6 Lift Pallet               | Hours                     | 3563                 |
| Mast Height Lowered                                                                                            |                             | Voltage                   | 24 Volt              |
| Mast Height Raised                                                                                             |                             | Attachment                |                      |
| Hydraulic Control Valve                                                                                        | 2-Function                  | Directional Control       | Lever                |
| Capacity                                                                                                       | 6000                        | Tires                     | Cushion              |
| Mast Condition                                                                                                 | Not applicable              | Steering Pump Condition   |                      |
| Mast Comments                                                                                                  |                             | Steering Pump Comments    |                      |
| Lift Cylinder Condition                                                                                        |                             | Hydraulic Pump Condition  |                      |
| Lift Cylinder Comments                                                                                         |                             | Hydraulic Pump Comments   |                      |
| Tilt Cylinder Condition                                                                                        | Not applicable              | Hydraulic Motor Condition |                      |
| Tilt Cylinder Comments                                                                                         |                             | Hydraulic Motor Comments  |                      |
|                                                                                                                | Not applicable              |                           |                      |
| Carriage Condition                                                                                             | Not applicable              | Control System Condition  |                      |
| Carriage Comments<br>Load Backrest Condition                                                                   | Neterriter                  | Control System Comments   |                      |
|                                                                                                                | Not applicable              |                           |                      |
| Load Backrest Comments                                                                                         |                             | Drive Motor Condition     |                      |
| Forks Condition                                                                                                |                             | Drive Motor Comments      |                      |
| Forks Comments                                                                                                 |                             | Differential Condition    |                      |
|                                                                                                                |                             | Differential Comments     |                      |
| Overhead Guard Condition                                                                                       | Not applicable              | Drive Tires % Remaining   | 75%                  |
| Overhead Guard Comments                                                                                        |                             | Drive Tires Condition     |                      |
|                                                                                                                |                             | Steer Tires % Remaining   | 75%                  |
| Seat Condition                                                                                                 | Not applicable              | Steer Tires Condition     |                      |
| Seat Comments                                                                                                  |                             | Steer Axle Condition      | Not applicable       |
|                                                                                                                |                             | Steer Axle Comments       |                      |
| General Appearance Condition                                                                                   | Good                        | Brakes Condition          |                      |
| General Appearance Comments                                                                                    | Covered in foreign material | Brakes Comments           |                      |
| General Comments                                                                                               |                             | Battery Present           | Yes                  |
| Unit has worn load wheels, casters & drive tire, battery is not in good condition. Cosmetic scratches & paint. |                             | Charger Present           | Yes                  |
| Unit has worn load wheels, casters & drive tire, battery is not in good condition. Cosmetic scratch            |                             | Charger Tresent           | 163                  |
|                                                                                                                |                             | Electrical Condition      |                      |
|                                                                                                                |                             |                           |                      |
|                                                                                                                |                             | Electrical Comments       |                      |
|                                                                                                                |                             |                           |                      |
|                                                                                                                |                             |                           |                      |
|                                                                                                                |                             |                           |                      |
|                                                                                                                |                             |                           |                      |
|                                                                                                                |                             |                           |                      |
|                                                                                                                |                             |                           |                      |
| Inspector Company Name                                                                                         | Pape MH                     | Inspection Date           | 9/28/2023 8:00:00 PM |