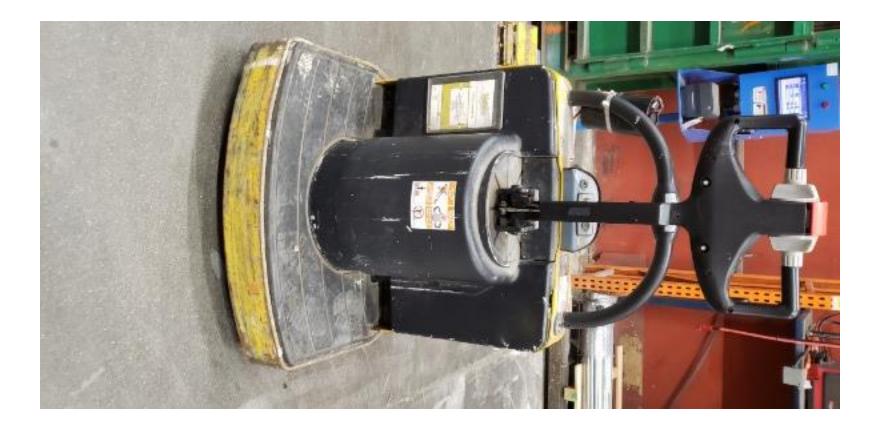

## **CONDITION REPORT - ELECTRIC**

| Manufacturer                                                                                                   | Model Year                  | Serial Number             |                      |
|----------------------------------------------------------------------------------------------------------------|-----------------------------|---------------------------|----------------------|
| YALE MANUFACTURER                                                                                              | MPE060-F 2015               | C896N02732N               |                      |
| N                                                                                                              |                             |                           | 0500                 |
| Mast                                                                                                           | 6 Lift Pallet               | Hours                     | 3563                 |
| Mast Height Lowered                                                                                            |                             | Voltage                   | 24 Volt              |
| Mast Height Raised                                                                                             |                             | Attachment                |                      |
| Hydraulic Control Valve                                                                                        | 2-Function                  | Directional Control       | Lever                |
| Capacity                                                                                                       | 6000                        | Tires                     | Cushion              |
| Mast Condition                                                                                                 | Not applicable              | Steering Pump Condition   |                      |
| Mast Comments                                                                                                  |                             | Steering Pump Comments    |                      |
| Lift Cylinder Condition                                                                                        |                             | Hydraulic Pump Condition  |                      |
| Lift Cylinder Comments                                                                                         |                             | Hydraulic Pump Comments   |                      |
| Tilt Cylinder Condition                                                                                        | Not applicable              | Hydraulic Motor Condition |                      |
| Tilt Cylinder Comments                                                                                         |                             | Hydraulic Motor Comments  |                      |
|                                                                                                                | Not applicable              |                           |                      |
| Carriage Condition                                                                                             | Not applicable              | Control System Condition  |                      |
| Carriage Comments<br>Load Backrest Condition                                                                   | Neterriter                  | Control System Comments   |                      |
|                                                                                                                | Not applicable              |                           |                      |
| Load Backrest Comments                                                                                         |                             | Drive Motor Condition     |                      |
| Forks Condition                                                                                                |                             | Drive Motor Comments      |                      |
| Forks Comments                                                                                                 |                             | Differential Condition    |                      |
|                                                                                                                |                             | Differential Comments     |                      |
| Overhead Guard Condition                                                                                       | Not applicable              | Drive Tires % Remaining   | 75%                  |
| Overhead Guard Comments                                                                                        |                             | Drive Tires Condition     |                      |
|                                                                                                                |                             | Steer Tires % Remaining   | 75%                  |
| Seat Condition                                                                                                 | Not applicable              | Steer Tires Condition     |                      |
| Seat Comments                                                                                                  |                             | Steer Axle Condition      | Not applicable       |
|                                                                                                                |                             | Steer Axle Comments       |                      |
| General Appearance Condition                                                                                   | Good                        | Brakes Condition          |                      |
| General Appearance Comments                                                                                    | Covered in foreign material | Brakes Comments           |                      |
| General Comments                                                                                               |                             | Battery Present           | Yes                  |
| Unit has worn load wheels, casters & drive tire, battery is not in good condition. Cosmetic scratches & paint. |                             | Charger Present           | Yes                  |
| Unit has worn load wheels, casters & drive tire, battery is not in good condition. Cosmetic scratch            |                             | Charger Tresent           | 163                  |
|                                                                                                                |                             | Electrical Condition      |                      |
|                                                                                                                |                             |                           |                      |
|                                                                                                                |                             | Electrical Comments       |                      |
|                                                                                                                |                             |                           |                      |
|                                                                                                                |                             |                           |                      |
|                                                                                                                |                             |                           |                      |
|                                                                                                                |                             |                           |                      |
|                                                                                                                |                             |                           |                      |
|                                                                                                                |                             |                           |                      |
| Inspector Company Name                                                                                         | Pape MH                     | Inspection Date           | 9/28/2023 8:00:00 PM |